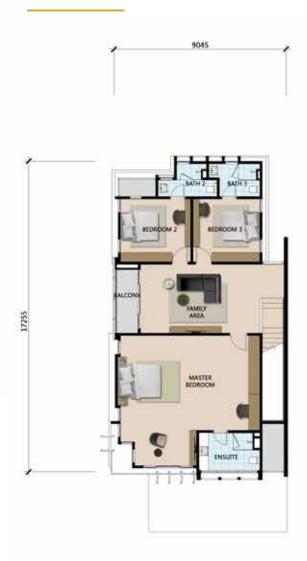

CHORUS.

Live in a neighbourhood fine tuned to bring about a harmonic way of life. The counterpoint of green pockets and stylish, spacious homes rings out in a soothing environment ideal for all.

## SITE PLAN LAYOUT





Alam Impian - a township master crafted to pay homage to the richness of arts and culture. It is a place where every corner is built to the highest standards to create a lifestyle that is not only enjoyable but truly memorable.

## DISCOVER THE ART OF A NEW LIFESTYLE.



Homes in Althea brings music to your ears with its promise of abundance in space.

With the vastness and versatility, you can revel in the comfort and freedom of creating the living space to suit your needs.







#### **GROUND FLOOR**



#### **FIRST FLOOR**





#### **GROUND FLOOR**





FIRST FLOOR





#### **GROUND FLOOR**





FIRST FLOOR



## SPECIFICATIONS

| STRUCTURE      | Reinforced Concrete                                                                                                                                                                                     |                                                                                                                                                                                                                                                                                            |  |  |
|----------------|---------------------------------------------------------------------------------------------------------------------------------------------------------------------------------------------------------|---