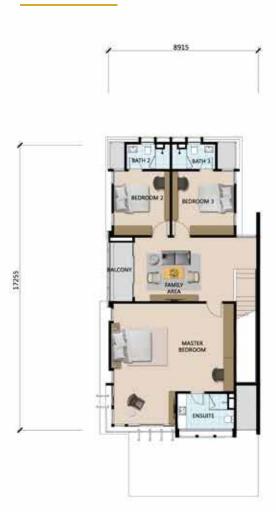

to bring about a harmonic way of life. The counterpoint of green pockets and stylish, spacious homes rings out in a soothing environment ideal for all.

## SITE PLAN LAYOUT





Alam Impian - a township master crafted to pay homage to the richness of arts and culture. It is a place where every corner is built to the highest standards to create a lifestyle that is not only enjoyable but truly memorable.

## DISCOVER THE ART OF A NEW LIFESTYLE.



Homes in Althea brings music to your ears with its promise of abundance in space.

With the vastness and versatility, you can revel in the comfort and freedom of creating the living space to suit your needs.







#### **GROUND FLOOR**



#### **FIRST FLOOR**





#### **GROUND FLOOR**





FIRST FLOOR





#### **GROUND FLOOR**





FIRST FLOOR



## SPECIFICATIONS

| STRUCTURE      | Reinforced Concrete                                                                                                                                                                                     |                                                                                                                                                                                                                                                                                            |  |  |
|----------------|---------------------------------------------------------------------------------------------------------------------------------------------------------------------------------------------------------|-----------------------------------------------