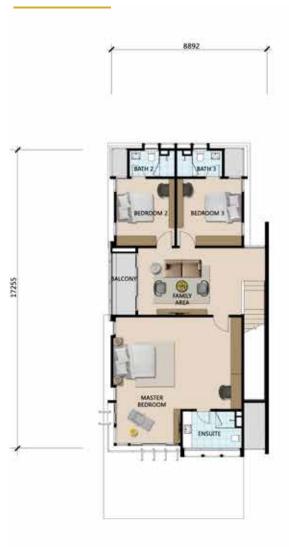

# ART INSPIRE LIVING.



## A COMMUNITY IN CHORUS.

Live in a neighbourhood fine tuned to bring about a harmonic way of life. The counterpoint of green pockets and stylish, spacious homes rings out in a soothing environment ideal for all.

## SITE PLAN LAYOUT





Alam Impian - a township master crafted to pay homage to the richness of arts and culture. It is a place where every corner is built to the highest standards to create a lifestyle that is not only enjoyable but truly memorable.

## DISCOVER THE ART OF A NEW LIFESTYLE.



Homes in Althea brings music to your ears with its promise of abundance in space.

With the vastness and versatility, you can revel in the comfort and freedom of creating the living space to suit your needs.







#### **GROUND FLOOR**



#### **FIRST FLOOR**





#### **GROUND FLOOR**





FIRST FLOOR





#### **GROUND FLOOR**





FIRST FLOOR



## SPECIFICATIONS

| STRUCTURE      | Reinforced Concrete                                                                                                                                                                                     |                                                                                                                                                                                                                                                                                            |  |  |
|----------------|-----------------------------------------------------------------------------------------------------------------------------------------------------------------