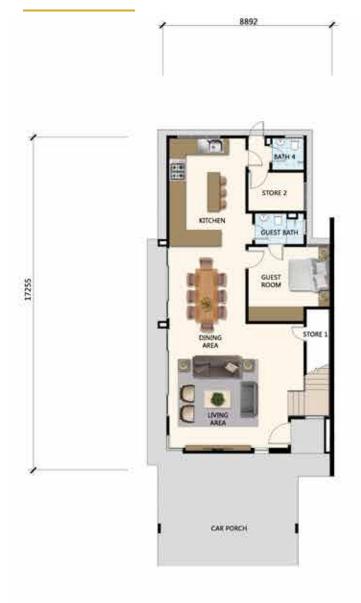

S



ELEGANT LIVING





# ART INSPIRE LIVING.



## A COMMUNITY IN CHORUS.

Live in a neighbourhood fine tuned to bring about a harmonic way of life. The counterpoint of green pockets and stylish, spacious homes rings out in a soothing environment ideal for all.

## SITE PLAN LAYOUT





Alam Impian - a township master crafted to pay homage to the richness of arts and culture. It is a place where every corner is built to the highest standards to create a lifestyle that is not only enjoyable but truly memorable.

## DISCOVER THE ART OF A NEW LIFESTYLE.



Homes in Althea brings music to your ears with its promise of abundance in space.

With the vastness and versatility, you can revel in the comfort and freedom of creating the living space to suit your needs.







#### **GROUND FLOOR**



#### **FIRST FLOOR**





#### **GROUND FLOOR**





FIRST FLOOR





#### **GROUND FLOOR**





FIRST FLOOR



## SPECIFICATIONS

| STRUCTURE      | Reinforced Concrete                                                                                                                                                                                     |                                                                                                                                                                                                                                                                                            |  |  |
|----------------|-----------------------------------------------------------------------------------------------------------------------------------------