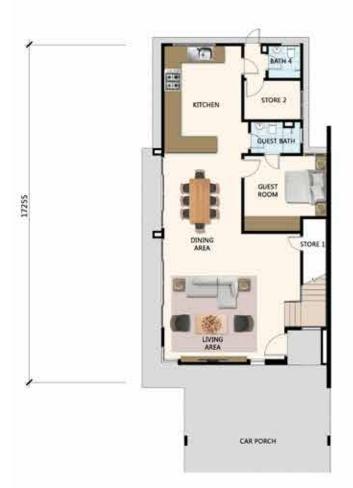

ood fine tuned to bring about a harmonic way of life. The counterpoint of green pockets and stylish, spacious homes rings out in a soothing environment ideal for all.

## SITE PLAN LAYOUT





Alam Impian - a township master crafted to pay homage to the richness of arts and culture. It is a place where every corner is built to the highest standards to create a lifestyle that is not only enjoyable but truly memorable.

## DISCOVER THE ART OF A NEW LIFESTYLE.



Homes in Althea brings music to your ears with its promise of abundance in space.

With the vastness and versatility, you can revel in the comfort and freedom of creating the living space to suit your needs.







#### **GROUND FLOOR**



#### **FIRST FLOOR**





#### **GROUND FLOOR**





FIRST FLOOR





#### **GROUND FLOOR**





FIRST FLOOR



## SPECIFICATIONS

| STRUCTURE      | Reinforced Concrete                                                                                                                                                                                     |                                                                                                                                                                                                                                                                                            |  |  |
|----------------|---------------------------------------------------------------------------------------------------------------------------------------------------------------------------------------------------------|--------------------------------