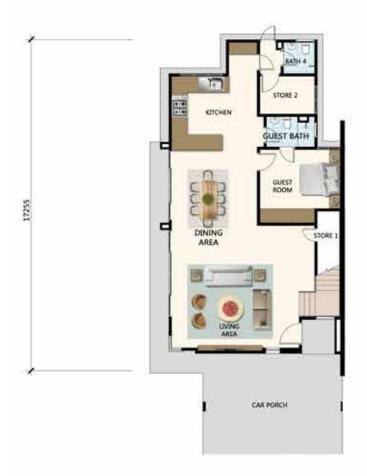

A COMMUNITY IN CHORUS.

Live in a neighbourhood fine tuned to bring about a harmonic way of life. The counterpoint of green pockets and stylish, spacious homes rings out in a soothing environment ideal for all.

## SITE PLAN LAYOUT





Alam Impian - a township master crafted to pay homage to the richness of arts and culture. It is a place where every corner is built to the highest standards to create a lifestyle that is not only enjoyable but truly memorable.

## DISCOVER THE ART OF A NEW LIFESTYLE.



Homes in Althea brings music to your ears with its promise of abundance in space.

With the vastness and versatility, you can revel in the comfort and freedom of creating the living space to suit your needs.







#### **GROUND FLOOR**



#### **FIRST FLOOR**





#### **GROUND FLOOR**





FIRST FLOOR





#### **GROUND FLOOR**





FIRST FLOOR



## SPECIFICATIONS

| STRUCTURE      | Reinforced Concrete                                                                                                                                                                                     |                                                                                                                                                                                                                                                                                            |  |  |
|----------------|----------------------------------------------------------------------------------------------------------------------------------------------------------------------------------------------