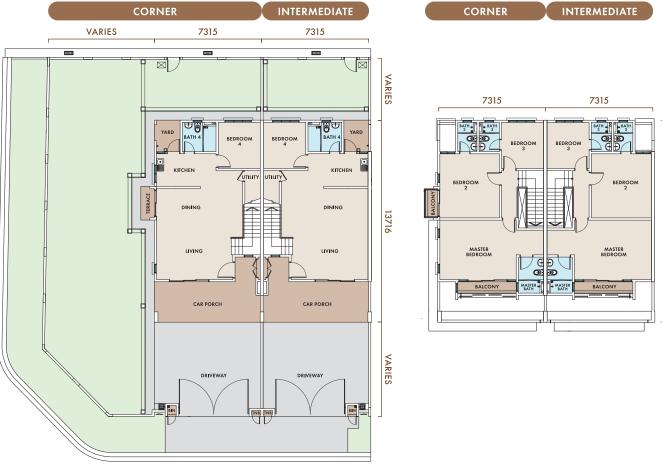

### **FLOOR PLAN**

GROUND FLOOR

FIRST FLOOR

Lot Size: Built-up: 2,069 - 2,193 sq. ft.

4 Bedrooms + 4 Bathrooms

**Master Bedroom** 

with Walk-in

Wardrobe Area

Private Bathroom for All Bedrooms Upstairs

High Ceiling for Improved Natural Ventilation

Spacious Car Porch