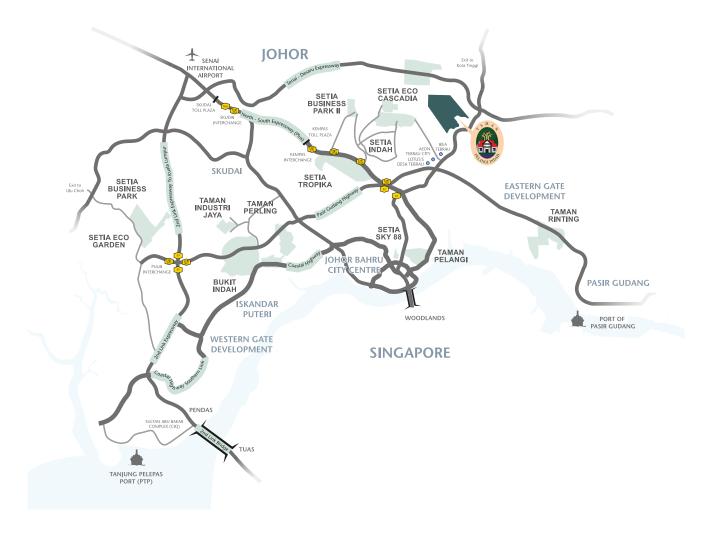

# CORNER END INTERMEDIATE O BUMI

SITE PLAN



## Setia eGreenLiving



Stay Together. Stay Setia livelearnworkplay







Solar PV Ready Smart Home Wiring Ready

EV Port Ready

07 861 0555 www.spsetia.com

Yukong Development (PTE) Limited 195102000014 (991872-U) PLO 12062, Jalan Persiaran Pelangi Indah, Taman Pelangi Indah, 81800 Ulu Tiram, Johor Darul Takzim, Malaysia.







2-STOREY SUPERLINK HOMES 24' x 80'



## LIVING EXPERIENCE

Discover the ultimate tropical living experience in this exquisite 2-storey Superlink Home, designed to blend modern elegance with the serenity of lush, natural surroundings.

Every corner of Palmwood 3 invites you to indulge in a lifestyle of comfort and tranquility, making it the perfect sanctuary for those seeking a harmonious blend of nature and contemporary living.









Lot Size: Built-up: 2,