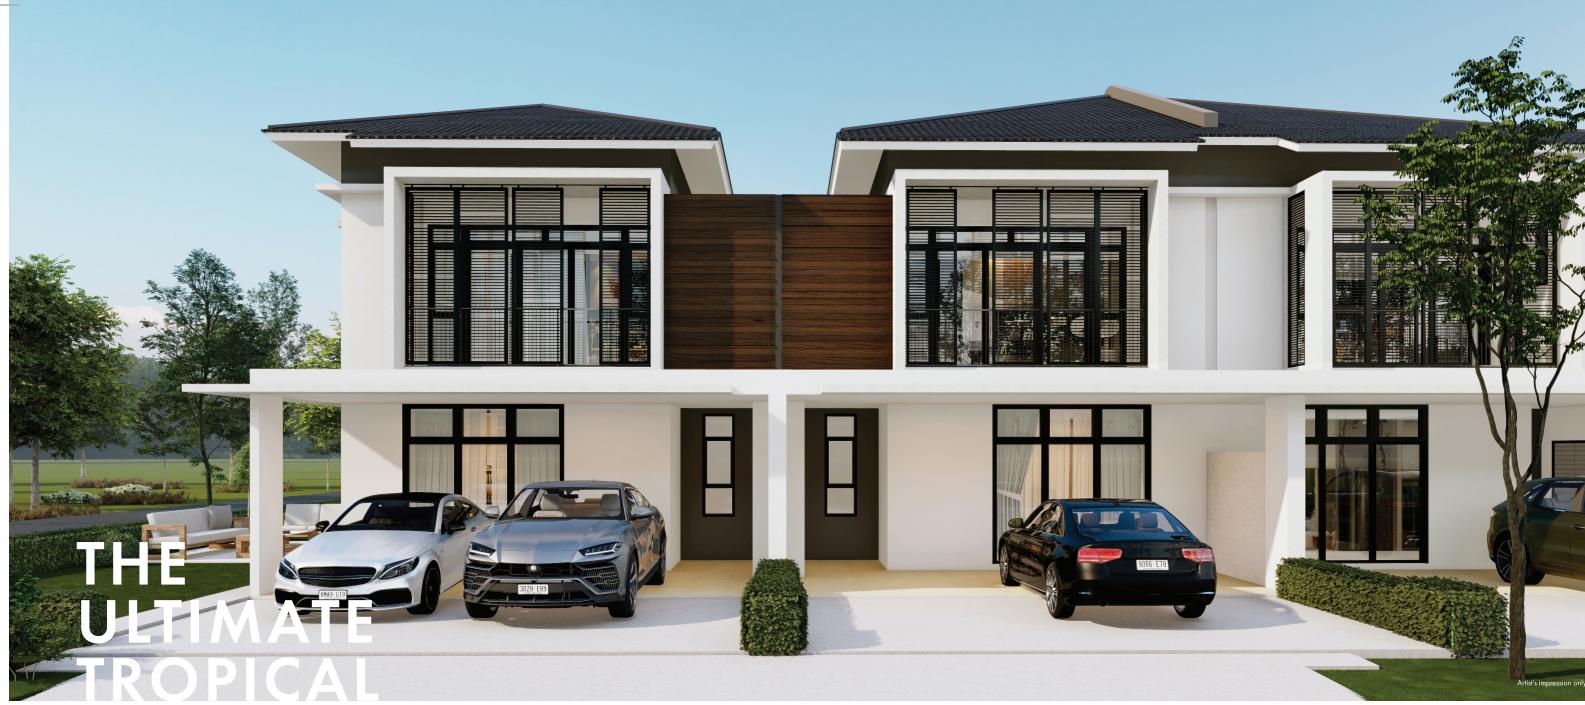

2-STOREY SUPERLINK HOMES 24' x 80'

## LIVING EXPERIENCE

Discover the ultimate tropical living experience in this exquisite 2-storey Superlink Home, designed to blend modern elegance with the serenity of lush, natural surroundings.

Every corner of Palmwood 3 invites you to indulge in a lifestyle of comfort and tranquility, making it the perfect sanctuary for those seeking a harmonious blend of nature and contemporary living.

Lot Size: Built-up: 2,069 - 2,193 sq. ft.

4 Bedrooms + 4 Bathrooms

**Master Bedroom** 

with Walk-in

Wardrobe Area

Private Bathroom for All Bedrooms Upstairs

High Ceiling for Improved Natural Ventilation

Spacious Car Porch