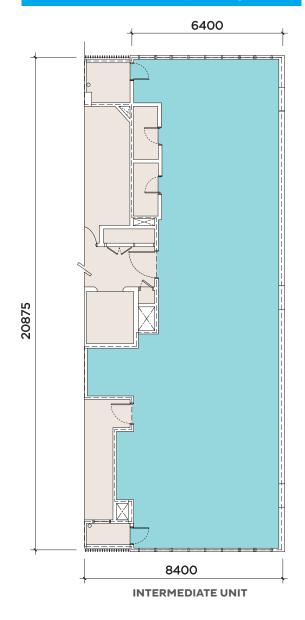

# THE NEW ICON









Retail Lifestyle Business



Quality Built by S P Setia





### DUAL FRONTAGE WITH MULTIPLE ACCESS

- A Retail Entrance 1 Level 1, vibrant streetscape with high business visibility.
- B Retail Entrance 2 Level 2, direct shop-front parking provides convenience to shoppers and business owners.
- C Central Parq Retail Entrance 3 Level 3, Central Parq with lush greens and waterscape for social engagement.
- D Level 3 & 4 Access

Boutique retail offices is connected by covered walkway & pedestrian bridges on level 3 & 4 to provide seamless accessibility to all parts of the development.



CATCH UP WITH FRIENDS





### **FLOOR PLAN**



### OFFICE · FROM 1,513 SQ.FT.



## SPECIFICATIONS

| STRUCTURE         | Reinforced Concrete                               |                                                                                                                                 |                                    |  |  |  |
|-------------------|---------------------------------------------------|---------------------------------------------------------------------------------------------------------------------------------|------------------------------------|--|--|--|
| WALLS             | Concrete wall and/or Brick Wall and/or Block Wall |                                                                                                                                 |                                    |  |  |  |
| ROOFING           | Concret