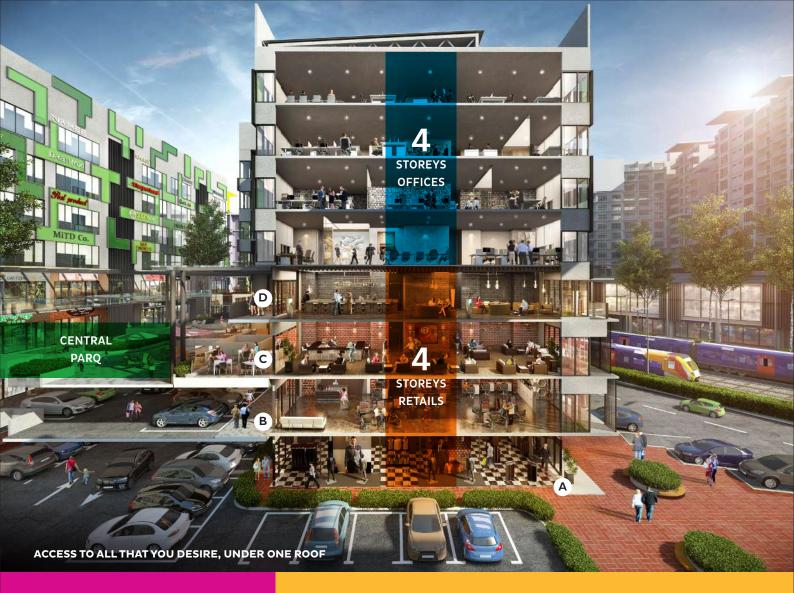

### DUAL FRONTAGE WITH MULTIPLE ACCESS

- A Retail Entrance 1 Level 1, vibrant streetscape with high business visibility.
- B Retail Entrance 2 Level 2, direct shop-front parking provides convenience to shoppers and business owners.
- C Central Parq Retail Entrance 3 Level 3, Central Parq with lush greens and waterscape for social engagement.
- D Level 3 & 4 Access

Boutique retail offices is connected by covered walkway & pedestrian bridges on level 3 & 4 to provide seamless accessibility to all parts of the development.

CATCH UP WITH FRIENDS