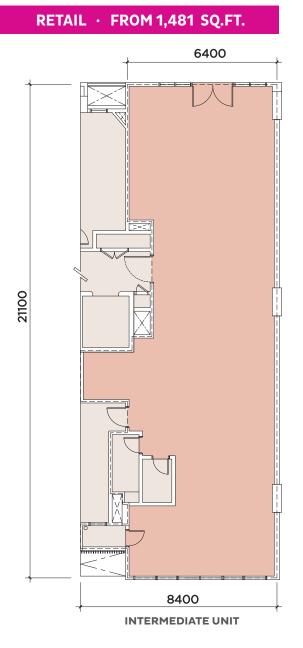

# THE NEW ICON









Retail Lifestyle Business



Quality Built by S P Setia





### DUAL FRONTAGE WITH MULTIPLE ACCESS

- A Retail Entrance 1 Level 1, vibrant streetscape with high business visibility.
- B Retail Entrance 2 Level 2, direct shop-front parking provides convenience to shoppers and business owners.
- C Central Parq Retail Entrance 3 Level 3, Central Parq with lush greens and waterscape for social engagement.
- D Level 3 & 4 Access

Boutique retail offices is connected by covered walkway & pedestrian bridges on level 3 & 4 to provide seamless accessibility to all parts of the development.



CATCH UP WITH FRIENDS





### **FLOOR PLAN**



### OFFICE · FROM 1,513 SQ.FT.



## SPECIFICATIONS

| STRUCTURE         | Reinforced Concrete                               |                                                                                                                                 |                                    |  |  |  |
|-------------------|---------------------------------------------------|---------------------------------------------------------------------------------------------------------------------------------|------------------------------------|--|--|--|
| WALLS             | Concrete wall and/or Brick Wall and/or Block Wall |                                                                                                                                 |                                    |  |