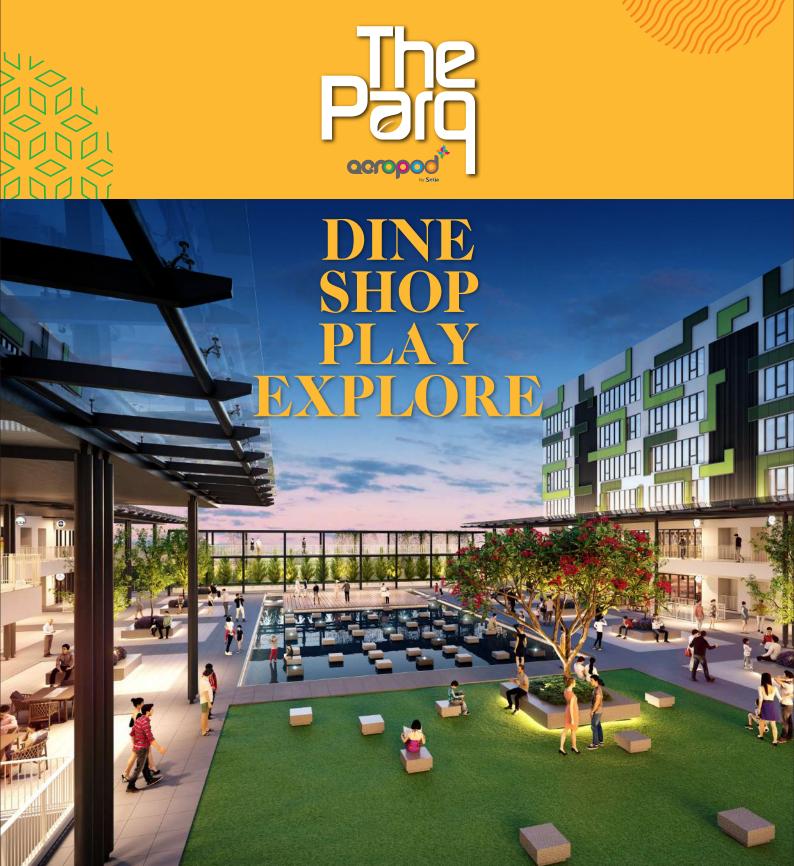

# THE NEW ICON









Retail Lifestyle Business



Quality Built by S P Setia





### DUAL FRONTAGE WITH MULTIPLE ACCESS

- A Retail Entrance 1 Level 1, vibrant streetscape with high business visibility.
- B Retail Entrance 2 Level 2, direct shop-front parking provides convenience to shoppers and business owners.
- C Central Parq Retail Entrance 3 Level 3, Central Parq with lush greens and waterscape for social engagement.
- D Level 3 & 4 Access

Boutique retail offices is connected by covered walkway & pedestrian bridges on level 3 & 4 to provide seamless accessibility to all parts of the development.



CATCH UP WITH FRIENDS





### **FLOOR PLAN**



### OFFICE · FROM 1,513 SQ.FT.



## SPECIFICATIONS

| STRUCTURE         | Reinforced Concrete                               |