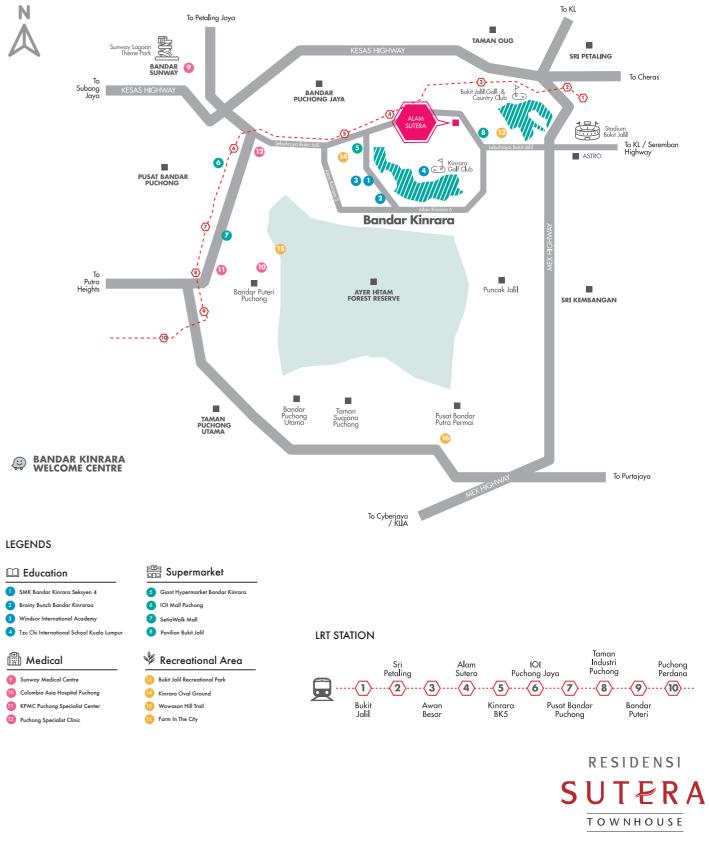

### Residensi Sutera enjoys speedy access to major hotspots

| 🛄 Education                                                                                  | 🚟 Supermarket                                                           |       |
|----------------------------------------------------------------------------------------------|-------------------------------------------------------------------------|-------|
| SMK Bandar Kinrara Seksyen 4                                                                 | 5 Giant Hypermarket Bandar Kinrara                                      |       |
| 2 Brainy Bunch Bandar Kinraraa                                                               | 6 IOI Mall Puchong                                                      |       |
| 3 Windsor International Academy                                                              | 7 SetiaWalk Mall                                                        |       |
| -                                                                                            |                                                                         |       |
| Tzu Chi International School Kuala Lumpur                                                    | B Pavilion Bukit Jalil                                                  | LRT S |
| Tzu Chi International School Kuala Lumpur     Medical     Sunway Medical Centre              | Pervition Bukit Jalii  Recreational Area  Bukit Jalii Recreational Park | LRT S |
| 🗒 Medical                                                                                    | Recreational Area                                                       | LRT S |
| Image: Control         Image: Control           Sunway Medical Centre         Image: Control | Recreational Area     Bukit Jalil Recreational Park                     | LRT S |

# in PJ & KL via a great network of major highways.