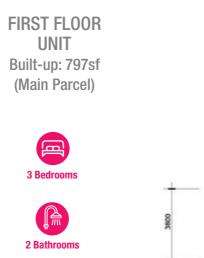

### **INTERMEDIATE LOT FLOOR PLAN**

Ground Floor

3900

GROUND FLOOR UNIT Built-up: 710sf (Main Parcel)

First Floor

Ground Floor