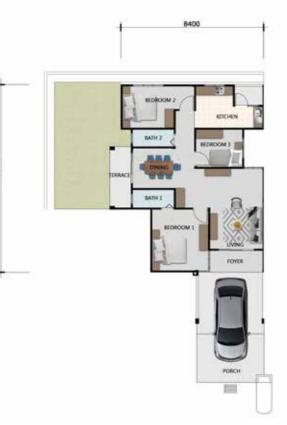

### **INTERMEDIATE LOT FLOOR PLAN**

Ground Floor

3900

GROUND FLOOR UNIT Built-up: 710sf (Main Parcel)

First Floor

Ground Floor

### **END LOT FLOOR PLAN**

**GROUND FLOOR** UNIT Built-up: 743sf (Main Parcel)

Ground Floor

**GROUND FLOOR** UNIT Built-up: 786sf (Main Parcel)

# **CORNER END LOT FLOOR PLAN**

Ground Floor