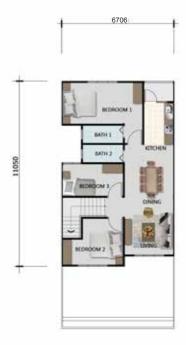

### **INTERMEDIATE LOT FLOOR PLAN**

Ground Floor

3900

GROUND FLOOR UNIT Built-up: 710sf (Main Parcel)

First Floor

Ground Floor