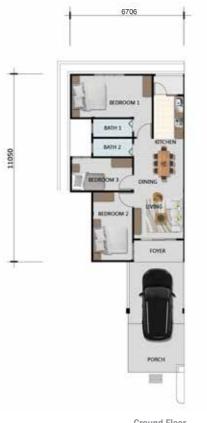

### **INTERMEDIATE LOT FLOOR PLAN**

Ground Floor

3900

GROUND FLOOR UNIT Built-up: 710sf (Main Parcel)

First Floor

Ground Floor