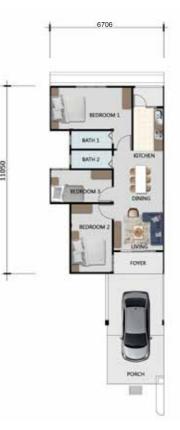

### **INTERMEDIATE LOT FLOOR PLAN**

Ground Floor

3900

GROUND FLOOR UNIT Built-up: 710sf (Main Parcel)

First Floor

Ground Floor