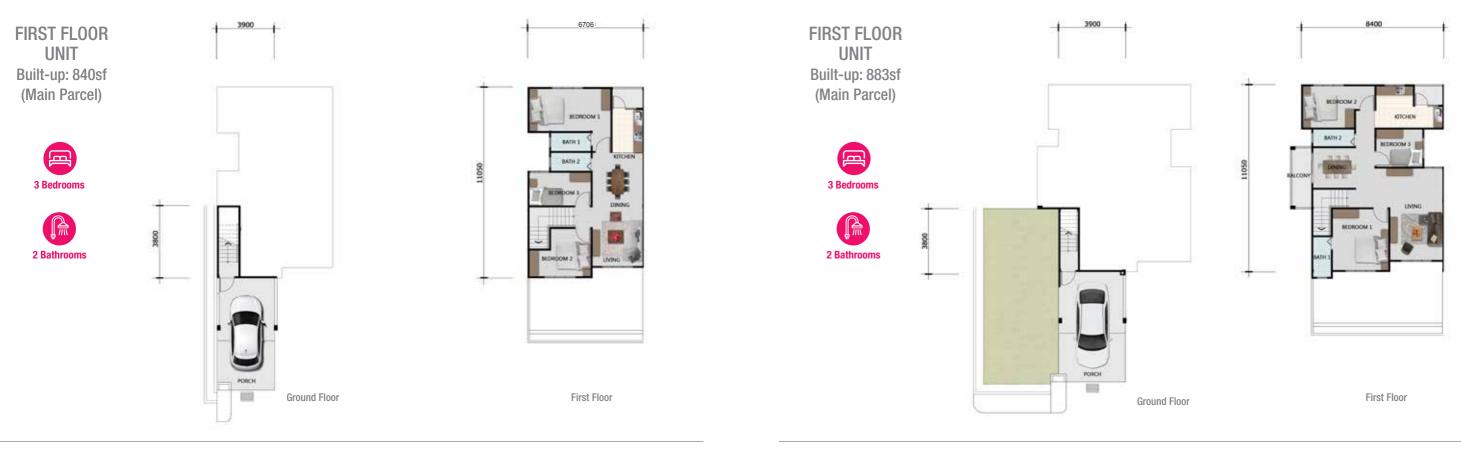

### **INTERMEDIATE LOT FLOOR PLAN**

Ground Floor

3900

GROUND FLOOR UNIT Built-up: 710sf (Main Parcel)

First Floor

Ground Floor