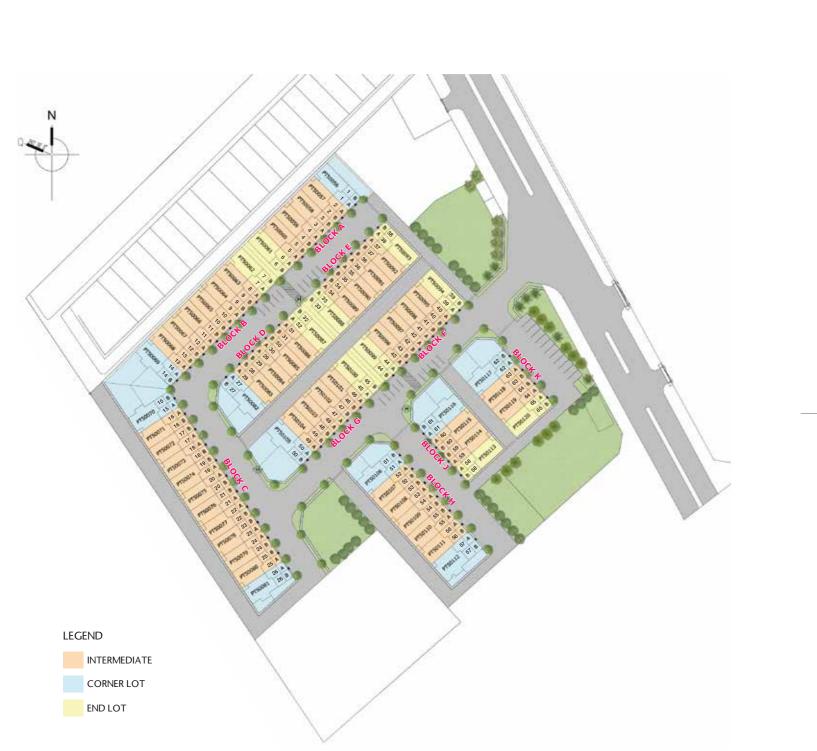

y!

RESIDENSI **SUTERA** TOWNHOUSE



# purchase your Own home is nous

- Rare low density townhouse development
- Nestled in the strategic locality of Bukit Jalil
- Nearby upcoming Pavilion 2 shopping mall
- Speedy access to KL & PJ hotspots via major highways
- Spacious units with maximised built-up
- Tranquil neighbourhood ensures peace-of-mind living



# amenities and conveniences

Residensi Sutera is conveniently located in Bukit Jalil, thus these townhouses enjoy superior connectivity to major hotspots via a great network of highways. Amenities and conveniences like the upcoming Pavilion 2, F&B outlets, banks, schools and healthcare centres are just a stone throw away.

Such is the advantage of the superior locality of Residensi Sutera.









### **INTERMEDIATE LOT FLOOR PLAN**





Ground Floor

3900

GROUND FLOOR UNIT Built-up: 710sf (Main Parcel)









First Floor

Ground Floor



### **END LOT FLOOR PLAN**



**GROUND FLOOR** UNIT Built-up: 743sf (Main Parcel)







Ground Floor

**GROUND FLOOR** UNIT Built-up: 786sf (Main Parcel)







# **CORNER END LOT FLOOR PLAN**

Ground Floor



### **SPECIFICATIONS**

| Structure                                  | : Reinforced Concrete                               | 2                 |                |              |  |
|--------------------------------------------|-----------------------------------------------------|-------------------|----------------|--------------|--|
| Wall                                       | : Precast / Clay Brick                              |                   |                |