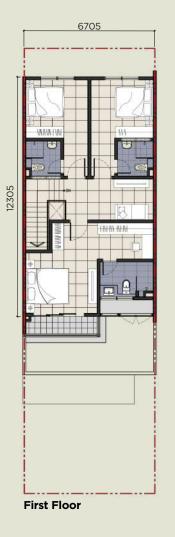

# Standard Home

22' x 75'

Approx. Built-up: 2,206 sq. ft.

Ground Floor

6705 6097

Corner Unit Approx. Built-up: 2,431 sq. ft.

End Unit Approx. Built-up: 2,349 sq. ft.

All information subject to change as may be required by the authorities and the developer's architect. Furniture, soft furnishings, wall-coverings and landscaping are for viewing and decorative purposes only, and are not part of the standard specifications. Please refer to the sale and purchase agreement of the actual unit for specifications and descriptions approved by the authorities; the actual unit will be constructed accordingly.