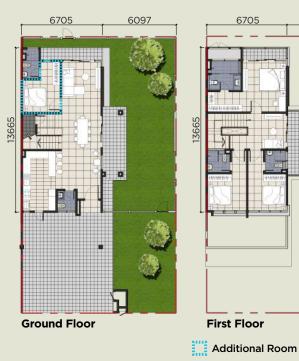

# Waterway Home

Standard Land <u>Size:</u> 22' x 75'

Approx. Built-up: 2,285 sq. ft.

**End Unit** Approx. Built-up: 2,409 sq. ft.

**Ground Floor** 

**First Floor** 

3665

**Corner Unit** Approx. Built-up: 2,519 sq. ft.

All information subject to change as may be required by the authorities and the developer's architect. Furniture, soft furnishings, wall-coverings and landscaping are for viewing and decorative purposes only, and are not part of the standard specifications. Please refer to the sale and purchase agreement of the actual unit for specifications and descriptions approved by the authorities; the actual unit will be constructed accordingly.

Additional Room