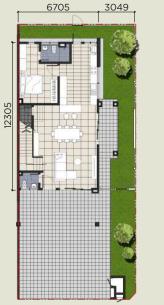

# Standard Home

22' x 75'

Approx. Built-up: 2,206 sq. ft.

Ground Floor

6705 6097

Corner Unit Approx. Built-up: 2,431 sq. ft.

End Unit Approx. Built-up: 2,349 sq. ft.

All information subject to change as may be required by the authorities and the developer's architect. Furniture, soft furnishings, wall-coverings and landscaping are for viewing and decorative purposes only, and are not part of the standard specifications. Please refer to the sale and purchase agreement of the actual unit for specifications and descriptions approved by the authorities; the actual unit will be constructed accordingly.