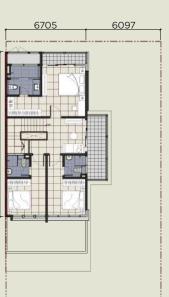

# Standard Home

22' x 75'

Approx. Built-up: 2,206 sq. ft.

Ground Floor

6705 6097

Corner Unit Approx. Built-up: 2,431 sq. ft.

End Unit Approx. Built-up: 2,349 sq. ft.

All information subject to change as may be required by the authorities and the developer's architect. Furniture, soft furnishings, wall-coverings and landscaping are for viewing and decorative purposes only, and are not part of the standard specifications. Please refer to the sale and purchase agreement of the actual unit for specifications and descriptions approved by the authorities; the actual unit will be constructed accordingly.