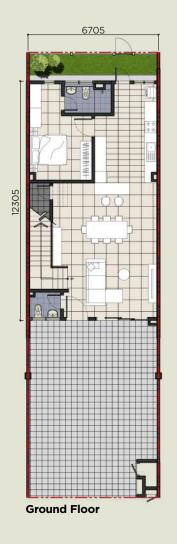

# Standard Home

22' x 75'

Approx. Built-up: 2,206 sq. ft.

Ground Floor

6705 6097

Corner Unit Approx. Built-up: 2,431 sq. ft.

End Unit Approx. Built-up: 2,349 sq. ft.

All information subject to change as may be required by the authorities and the developer's architect. Furniture, soft furnishings, wall-coverings and landscaping are for viewing and decorative purposes only, and are not part of the standard specifications. Please refer to the sale and purchase agreement of the actual unit for specifications and descriptions approved by the authorities; the actual unit will be constructed accordingly.