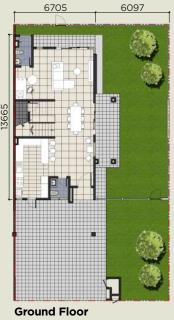

# Standard Home

22' x 75'

Approx. Built-up: 2,206 sq. ft.

Ground Floor

6705 6097

Corner Unit Approx. Built-up: 2,431 sq. ft.

End Unit Approx. Built-up: 2,349 sq. ft.

All information subject to change as may be required by the authorities and the developer's architect. Furniture, soft furnishings, wall-coverings and landscaping are for viewing and decorative purposes only, and are not part of the standard specifications. Please refer to the sale and purchase agreement of the actual unit for specifications and descriptions approved by the authorities; the actual unit will be constructed accordingly.