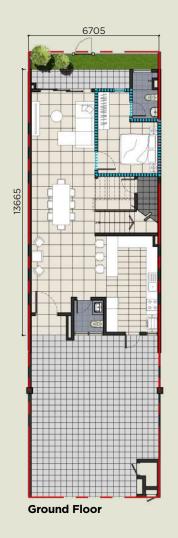

# Waterway Home

Standard Land <u>Size:</u> 22' x 75'

Approx. Built-up: 2,285 sq. ft.

**End Unit** Approx. Built-up: 2,409 sq. ft.

**Ground Floor** 

**First Floor** 

3665

**Corner Unit** Approx. Built-up: 2,519 sq. ft.