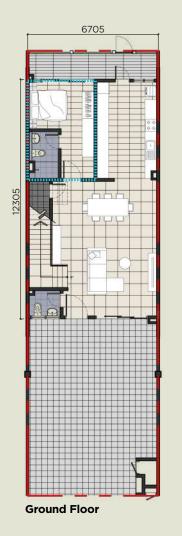

# Waterway Home

Standard Land <u>Size:</u> 22' x 75'

Approx. Built-up: 2,285 sq. ft.

**End Unit** Approx. Built-up: 2,409 sq. ft.

**Ground Floor** 

**First Floor** 

3665

**Corner Unit** Approx. Built-up: 2,519 sq. ft.