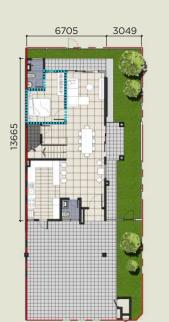

# Standard Home

22' x 75'

Approx. Built-up: 2,206 sq. ft.

Ground Floor

6705 6097

Corner Unit Approx. Built-up: 2,431 sq. ft.

End Unit Approx. Built-up: 2,349 sq. ft.

All information subject to change as may be required by the authorities and the developer's architect. Furniture, soft furnishings, wall-coverings and landscaping are for viewing and decorative purposes only, and are not part of the standard specifications. Please refer to the sale and purchase agreement of the actual unit for specifications and descriptions approved by the authorities; the actual unit will be constructed accordingly.