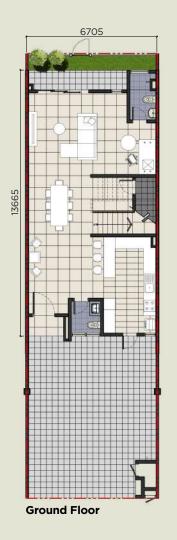

# Standard Home

22' x 75'

Approx. Built-up: 2,206 sq. ft.

Ground Floor

6705 6097

Corner Unit Approx. Built-up: 2,431 sq. ft.

End Unit Approx. Built-up: 2,349 sq. ft.

All information subject to change as may be required by the authorities and the developer's architect. Furniture, soft furnishings, wall-coverings and landscaping are for viewing and decorative purposes only, and are not part of the standard specifications. Please refer to the sale and purchase agreement of the actual unit for specifications and descriptions approved by the authorities; the actual unit will be constructed accordingly.