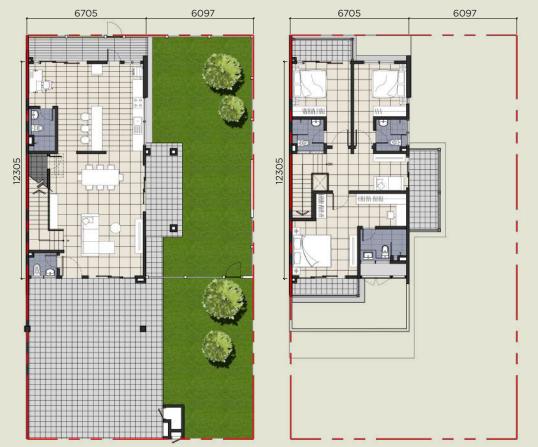

#### Waterway Home

Adenia

Artist's rendering for illustrative purposes only. Actual landscaping upon completion may differ subject to change as may be required by the local authorities and the developer's architect

# Waterway Home

Standard Land <u>Size:</u> 22' x 75'

Approx. Built-up: 2,285 sq. ft.

**End Unit** Approx. Built-up: 2,409 sq. ft.

**Ground Floor** 

**First Floor** 

3665

**Corner Unit** Approx. Built-up: 2,519 sq. ft.