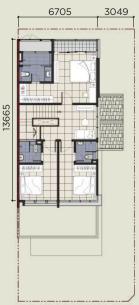

# Waterway Home

Standard Land <u>Size:</u> 22' x 75'

Approx. Built-up: 2,285 sq. ft.

**End Unit** Approx. Built-up: 2,409 sq. ft.

**Ground Floor** 

**First Floor** 

3665

**Corner Unit** Approx. Built-up: 2,519 sq. ft.

**First Floor** 