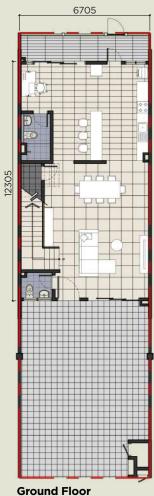

# Standard Home

22' x 75'

Approx. Built-up: 2,206 sq. ft.

Ground Floor

6705 6097

Corner Unit Approx. Built-up: 2,431 sq. ft.

End Unit Approx. Built-up: 2,349 sq. ft.

All information subject to change as may be required by the authorities and the developer's architect. Furniture, soft furnishings, wall-coverings and landscaping are for viewing and decorative purposes only, and are not part of the standard specifications. Please refer to the sale and purchase agreement of the actual unit for specifications and descriptions approved by the authorities; the actual unit will be constructed accordingly.