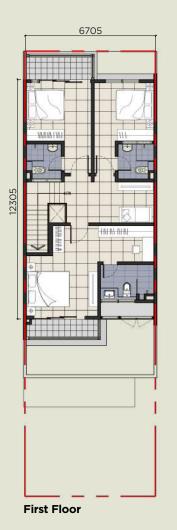

he authorities; the actual unit will be constructed accordingly.



### Garden Home Standard Land <u>Size:</u> 22' x 75'





Intermediate

Approx. Built-up: 2,291 sq. ft.

#### **Corner Unit**

Approx. Built-up: 2,525 sq. ft.



**Ground Floor** 

**First Floor** 

All information subject to change as may be required by the authorities and the developer's architect. Furniture, soft furnishings, wall-coverings and landscaping are for viewing and decorative purposes only, and are not part of the standard specifications. Please refer to the sale and purchase agreement of the actual unit for specifications and descriptions approved by the authorities; the actual unit will be constructed accordingly.



# Garden Home - Flexi

Standard Land Size: 22' x 75'





Approx. Built-up: 2,291 sq. ft.



#### **Corner Unit**

Approx. Built-up: 2,525 sq. ft.



**Ground Floor** 

First Floor



All information subject to change as may be required by the authorities and the developer's architect. Furniture, soft furnishings, wall-coverings and landscaping are for viewing and decorative purposes only, and are not part of the standard specifications. Please refer to the sale and purchase agreement of the actual unit for specifications and descriptions approved by the authorities; the actual unit will be constructed accordingly.

Additional Room

## SPECIFICATIONS

| STRUCTURE                                          | Reinforced concrete                                |  |  |  |  |
|----------------------------------------------------|----------------------------------------------------|--|-