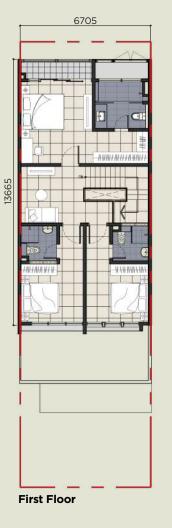

# Waterway Home

Standard Land <u>Size:</u> 22' x 75'

Approx. Built-up: 2,285 sq. ft.

**End Unit** Approx. Built-up: 2,409 sq. ft.

**Ground Floor** 

**First Floor** 

3665

**Corner Unit** Approx. Built-up: 2,519 sq. ft.

**First Floor** 