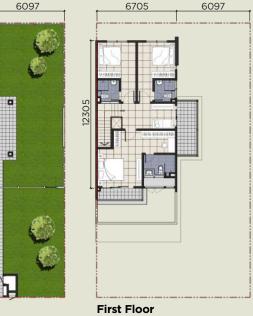

### Garden Home Standard Land <u>Size:</u> 22' x 75'

Intermediate

Approx. Built-up: 2,291 sq. ft.

#### **Corner Unit**

Approx. Built-up: 2,525 sq. ft.

**Ground Floor** 

**First Floor** 

All information subject to change as may be required by the authorities and the developer's architect. Furniture, soft furnishings, wall-coverings and landscaping are for viewing and decorative purposes only, and are not part of the standard specifications. Please refer to the sale and purchase agreement of the actual unit for specifications and descriptions approved by the authorities; the actual unit will be constructed accordingly.