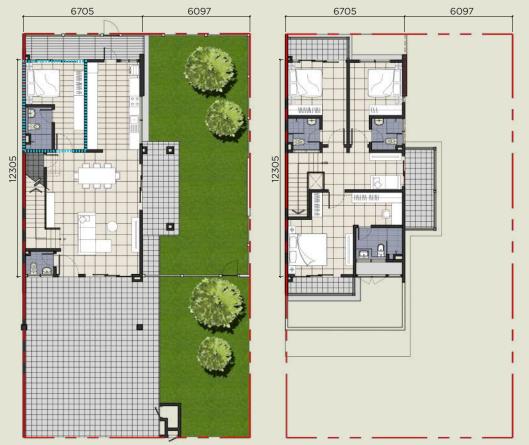

# Standard Home

22' x 75'

Approx. Built-up: 2,206 sq. ft.

Ground Floor

6705 6097

Corner Unit Approx. Built-up: 2,431 sq. ft.

End Unit Approx. Built-up: 2,349 sq. ft.

All information subject to change as may be required by the authorities and the developer's architect. Furniture, soft furnishings, wall-coverings and landscaping are for viewing and decorative purposes only, and are not part of the standard specifications. Please refer to the sale and purchase agreement of the actual unit for specifications and descriptions approved by the authorities; the actual unit will be constructed accordingly.