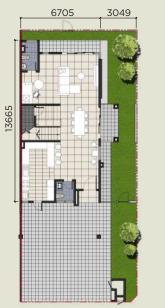

# Waterway Home

Standard Land <u>Size:</u> 22' x 75'

Approx. Built-up: 2,285 sq. ft.

**End Unit** Approx. Built-up: 2,409 sq. ft.

**Ground Floor** 

**First Floor** 

3665

**Corner Unit** Approx. Built-up: 2,519 sq. ft.