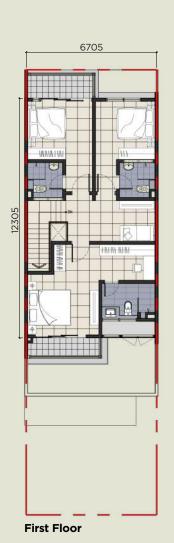

# Standard Home

22' x 75'

Approx. Built-up: 2,206 sq. ft.

Ground Floor

6705 6097

Corner Unit Approx. Built-up: 2,431 sq. ft.

End Unit Approx. Built-up: 2,349 sq. ft.

All information subject to change as may be required by the authorities and the developer's architect. Furniture, soft furnishings, wall-coverings and landscaping are for viewing and decorative purposes only, and are not part of the standard specifications. Please refer to the sale and purchase agreement of the actual unit for specifications and descriptions approved by the authorities; the actual unit will be constructed accordingly.