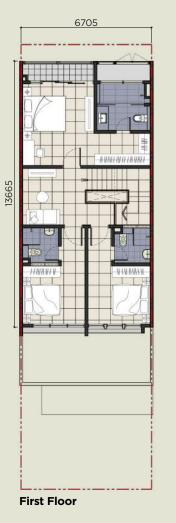

# Standard Home

22' x 75'

Approx. Built-up: 2,206 sq. ft.

Ground Floor

6705 6097

Corner Unit Approx. Built-up: 2,431 sq. ft.

End Unit Approx. Built-up: 2,349 sq. ft.

All information subject to change as may be required by the authorities and the developer's architect. Furniture, soft furnishings, wall-coverings and landscaping are for viewing and decorative purposes only, and are not part of the standard specifications. Please refer to the sale and purchase agreement of the actual unit for specifications and descriptions approved by the authorities; the actual unit will be constructed accordingly.