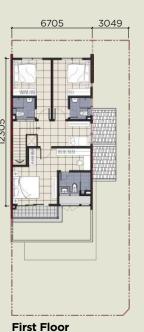

# Waterway Home

Standard Land <u>Size:</u> 22' x 75'

Approx. Built-up: 2,285 sq. ft.

**End Unit** Approx. Built-up: 2,409 sq. ft.

**Ground Floor** 

**First Floor** 

3665

**Corner Unit** Approx. Built-up: 2,519 sq. ft.

**First Floor** 