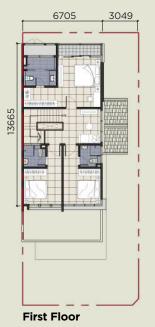

# Standard Home

22' x 75'

Approx. Built-up: 2,206 sq. ft.

Ground Floor

6705 6097

Corner Unit Approx. Built-up: 2,431 sq. ft.

End Unit Approx. Built-up: 2,349 sq. ft.

All information subject to change as may be required by the authorities and the developer's architect. Furniture, soft furnishings, wall-coverings and landscaping are for viewing and decorative purposes only, and are not part of the standard specifications. Please refer to the sale and purchase agreement of the actual unit for specifications and descriptions approved by the authorities; the actual unit will be constructed accordingly.

**First Floor** 