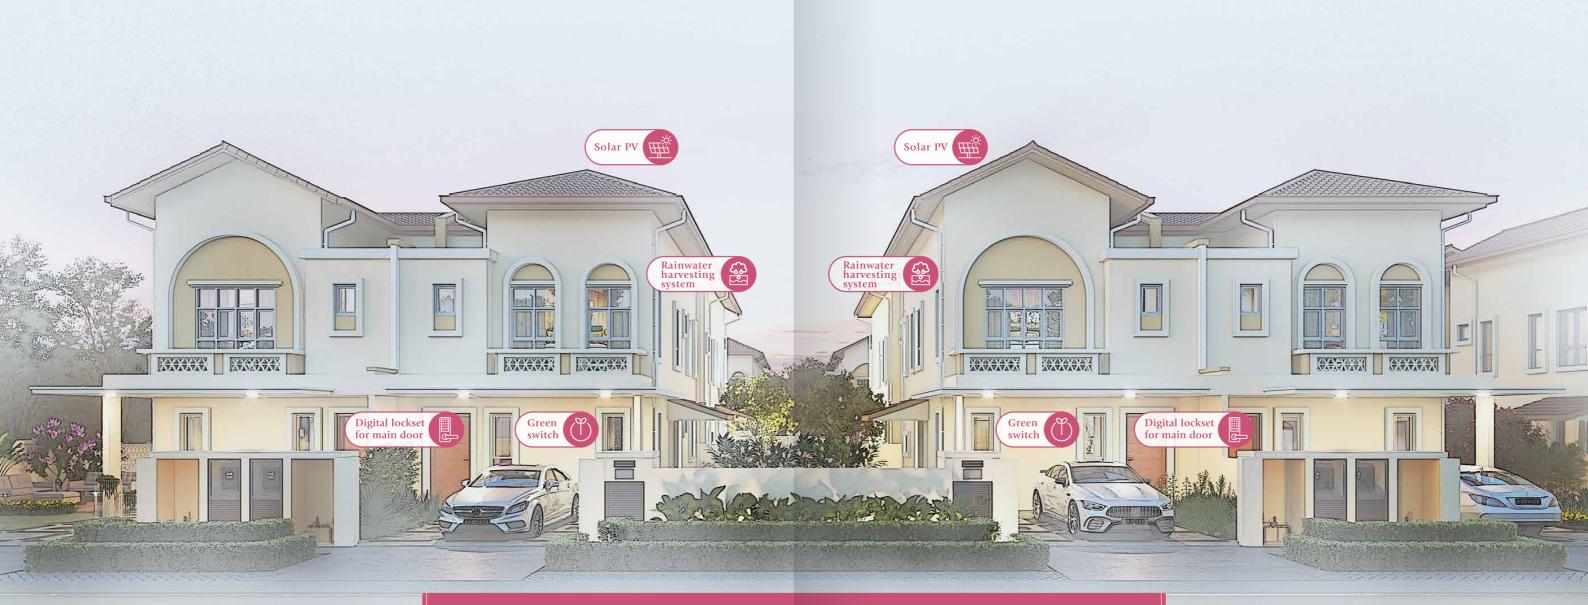

# Essential features of a sustainable home

Green switch

Rainwater harvesting system

Digital lockset for main door

## City living with smaller carbon footprint

Every Candella house has solar panels with a capacity of 2.25 kWp installed on the roof. The energy generated by these panels will offset your consumption, thus reducing carbon footprint while allowing you to enjoy all the comfort and convenience of modern living.

# Exclusive green switch

All the switches are controlled by a master switch known as the Green Switch, making it easy for residents to switch off the Green Switch for all to be off.