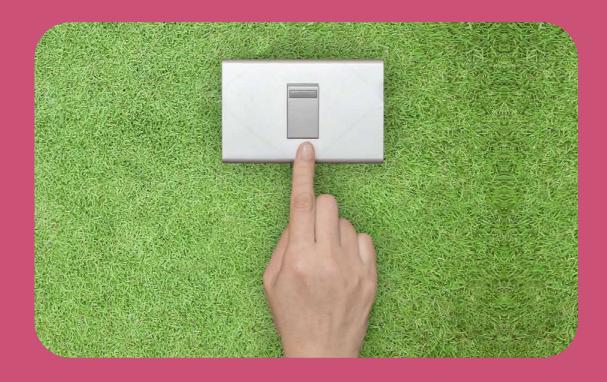

# Essential features of a sustainable home

Green switch

Rainwater harvesting system

Digital lockset for main door

# Exclusive green switch

All the switches are controlled by a master switch known as the Green Switch, making it easy for residents to switch off the Green Switch for all to be off.