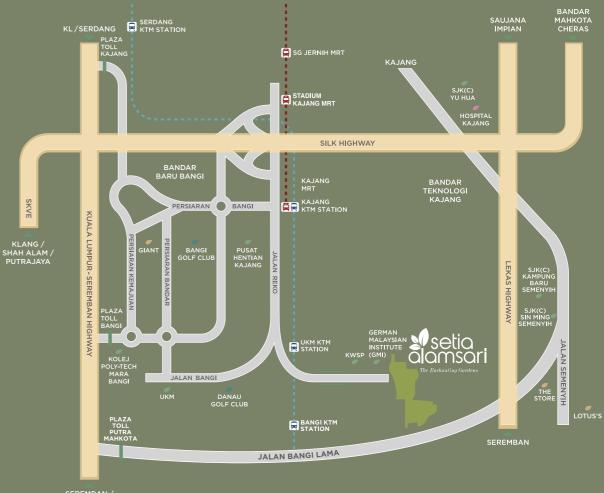

### Education

| EPF Learning Campus                  | 2 km  |
|--------------------------------------|-------|
| German-Malaysian Institute (GMI)     | 3 km  |
| Kueen Lai International School       | 3 km  |
| Sekolah Rendah Sri Al-Amin Bangi     | 4 km  |
| Iniversity Kebangsaan Malaysia (UKM) | 6 km  |
| SJK (C) Sin Ming Semenyih            | 7 km  |
| SMK Bandar Baru Bangi                | 7 km  |
| Rafflesia International School       | 8 km  |
| GJK (C) Kampung Baru Semenyih        | 8 km  |
| Cenby International School           | 9 km  |
| SJK (C) Yu Hua & SMJK Yu Hua         | 11 km |
|                                      |       |

### Shopping

| angi Gateway               | 7 km  |
|----------------------------|-------|
| S Bangi Avenue             | 8 km  |
| otus's Bandar Puteri Bangi | 8 km  |
| coHill Walk                | 9 km  |
| IP Mall Bangi              | 9 km  |
| otus's Semenyih            | 9 km  |
| aza Metro Kajang           | 9 km  |
| VO Mall                    | 11 km |
| etro Point Kajang          | 11 km |
| DI City Mall               | 17 km |
| lamanda Putrajaya          | 19 km |
|                            |       |

### Easy accessibility via 3 major expressways: KL-Seremban Expressway, LEKAS Highway, SILK Highway

### Recreation

| Danau Golf Club                      | 5 km  |
|--------------------------------------|-------|
| Bangi Wonderland Theme Park & Resort | 7 km  |
| Setia EcoHill Club 360               | 8 km  |
| Bangi Golf Resort                    | 10 km |
| Taman Tasik Cempaka                  | 10 km |

### 🥒 Medical

| KPJ Kajang Specialist Hospital | 10 km |
|--------------------------------|-------|
| Hospital Kajang                | 11 km |
| Hospital Serdang               | 16 km |
| Hospital Putrajaya             | 26 km |
| Institut Kanser Negara         | 26 km |

### Public Transport

| UKM KTM              | 3 km  |
|----------------------|-------|
| Pusat Hentian Kajang | 6 km  |
| Kajang KTM           | 9 km  |
| Kajang MRT           | 9 km  |
| Stadium Kajang MRT   | 11 km |