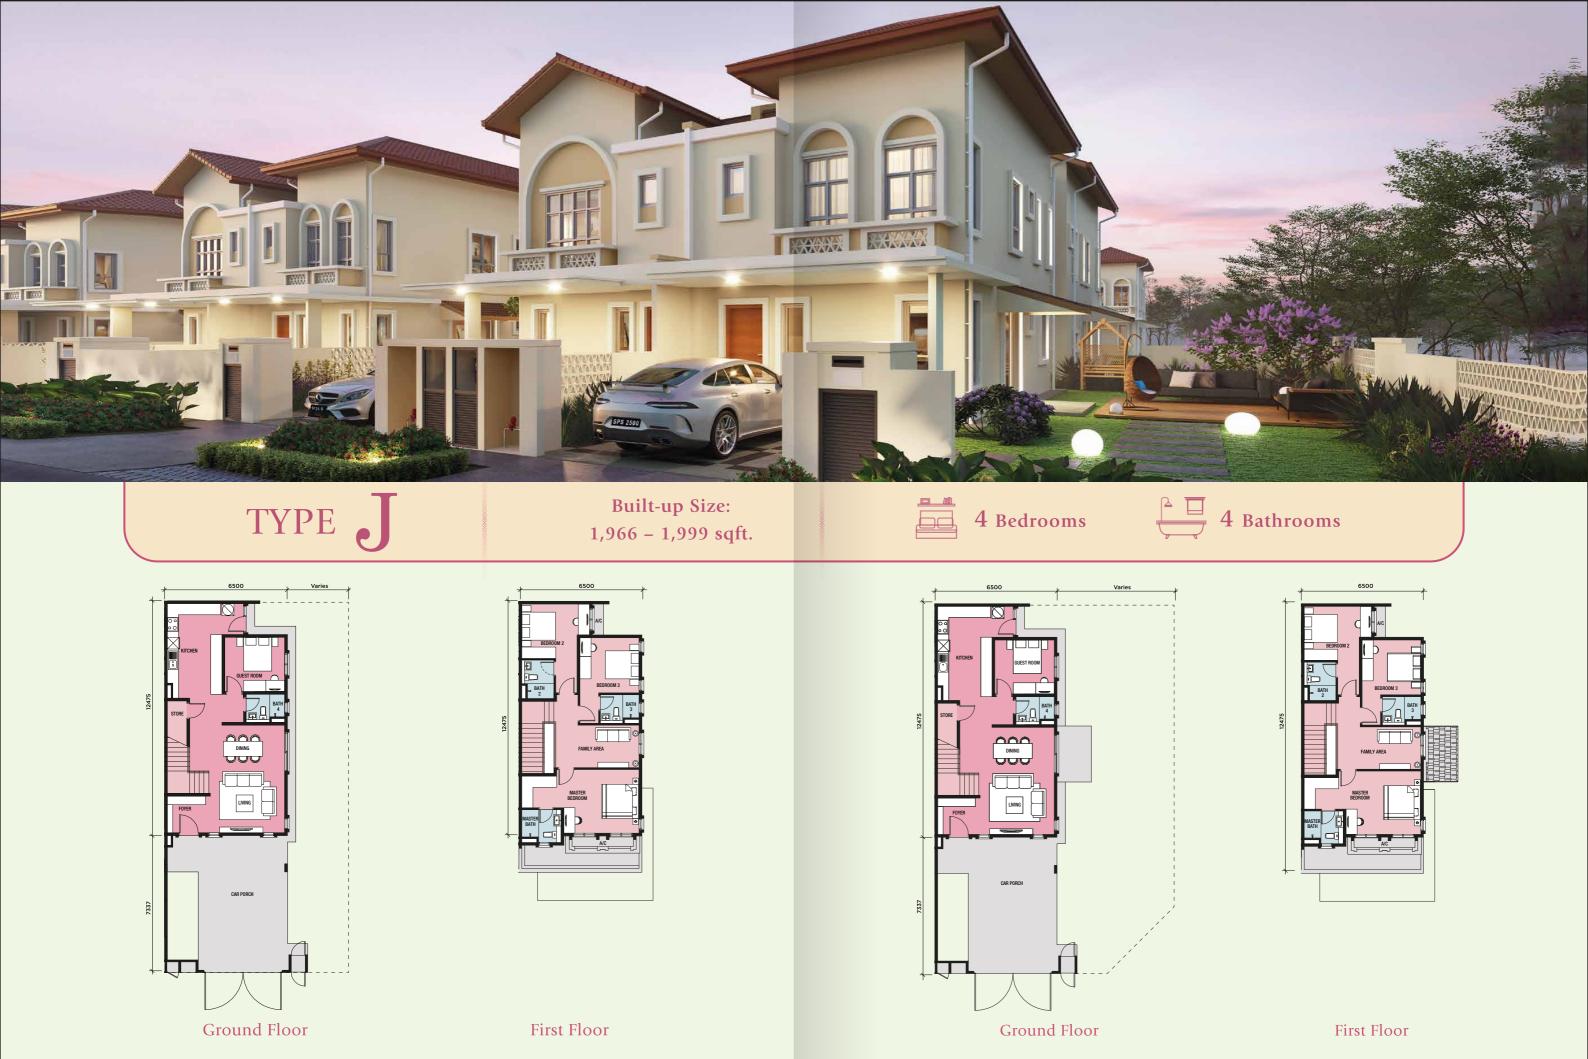

## Classic comfort meets contemporary design

With an open-plan concept connecting the living, dining and dry kitchen area, these Candella homes are tastefully designed for extra spacious comfort.

All bedrooms upstairs have en suite

North-south orientation

ලි කි කි Guarded Community Digital lockset for main door

ATAT

### 

| Structure -                                        | Reinforced Concrete                      |                                    |              |
|----------------------------------------------------|------------------------------------------|------------------------------------|--------------|
| Wall -                                             | Masonry Wall                             |                                    |              |
| Roof Covering -                                    | Roof Tiles / Concrete Slab               |                                    |              |
| Roof Framing -                                     | Metal Truss                              |                                    |              |
| Ceiling -                                          | Concrete Slab / Plaster Ceiling          |                                    |              |
| Windows -                                          | Aluminium Framed Glass                   |                                    |              |
| Doors -                                            | Main Entrance                            | : Solid Timb                       | er Core Door |
|                                                    | Side Entrance                            | : Aluminium Framed Sliding Door    |              |
|                                                    | Others : Flush Door                      |                                    |              |
| Ironmongery -                                      | Quality Ironmongery                      |                                    |              |
| Wall Finishes -                                    | Kitchen : 1500mm Height Ceramic Tiles    |                                    |              |
|                                                    | Master Bathroom, Bathroom 2,3 & 4        | : 2700mm Height Porcelain Tiles    |              |
|                                                    | Others                                   | : Plaster and Paint / Masonry Wall |              |
| Floor Finishes -                                   | Car Porch                                | : Porcelain Tiles                  |              |
|                                                    | Side Terrace (Applicable to Corner Unit) | : Ceramic Tiles                    |              |
|                                                    | Foyer / Living / Dining                  | : Porcelain Tiles                  |              |
|                                                    | Guest Room                               | : Porcelain Tiles                  |              |
|                                                    | Other Bedrooms                           | : Laminated Flooring               |              |
|                                                    | Bathroom / Toilet                        | : Porcelain Tiles                  |              |
|                                                    | Kitchen                                  | : Porcelain Tiles                  |              |
|                                                    | Staircase                                | : Laminated Flooring               |              |
|                                                    | Utility & Other Areas                    | : Cement Render                    |              |
|                                                    |                                          | Type I                             | Type J       |
| Sanitary & Plumbing -                              | Water Closet                             | 4                                  | 4            |
|                                                    | Basin                                    | 4                                  | 4            |
|                                                    | Shower                                   | 4                                  | 4            |
|                                                    | Kitchen Sink                             | 1                                  | 1            |
| Electrical Installation -                          | Lighting Point                           | 24                                 | 24           |
|                                                    | Ceiling Fan Point                        | 7                                  | 7            |
|                                                    | Gate Light                               | 1                                  | 1            |
|                                                    | Power Point                              | 20                                 | 20           |
|                                                    | Water Pump Point                         | 1                                  | 1            |
|                                                    | Air Conditioning Point                   | 5                                  | 5            |
|                                                    | Door Bell Point                          | 1                                  | 1            |
|                                                    | Auto Gate Point                          | 1                                  | 1            |
|                                                    | Water Heater Point                       | 4                                  | 4            |
|                                                    | TV Point                                 | 1                                  | 1            |
| Internal Telecommunication<br>Trunking and Cabling | Fibre Wall Socket (FWS)                  | 1                                  | 1            |
| Fencing -                                          |                                          |                                    |              |
| Painting -                                         | - Emulsion Paint                         |                                    |              |
| a annung –                                         | Emuision rann                            |                                    |              |