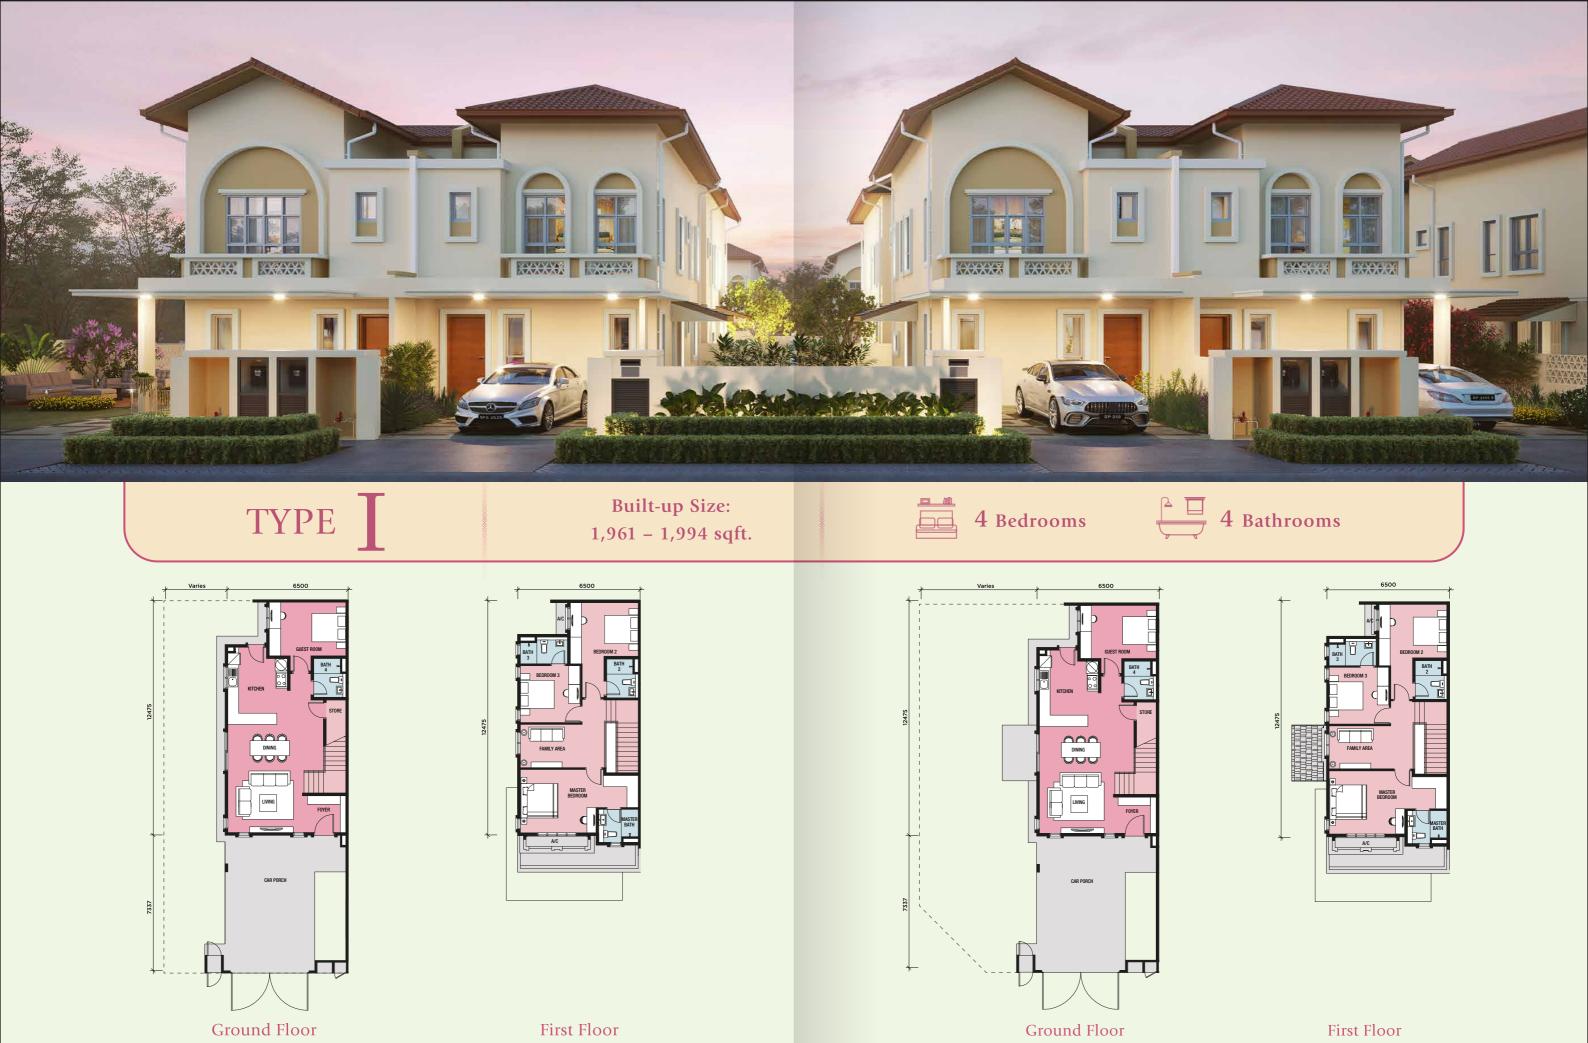

## Classic comfort meets contemporary design

With an open-plan concept connecting the living, dining and dry kitchen area, these Candella homes are tastefully designed for extra spacious comfort.

All bedrooms upstairs have en suite