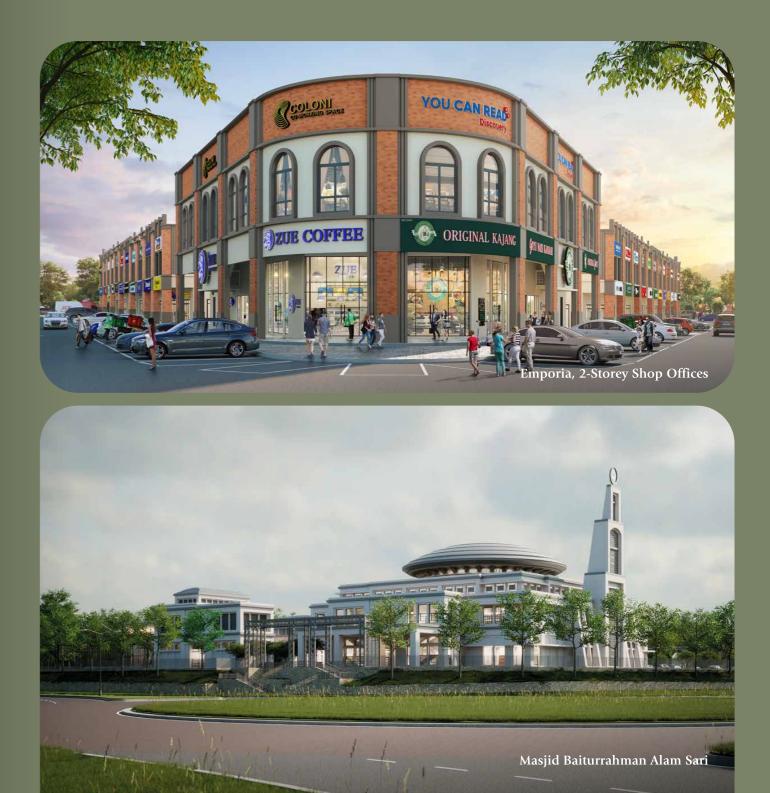

# Doorstep amenities and conveniences

Whether it's the school, retail shops or the largest mosque in town, residents can reach an array of amenities within a 5km radius from their homes.