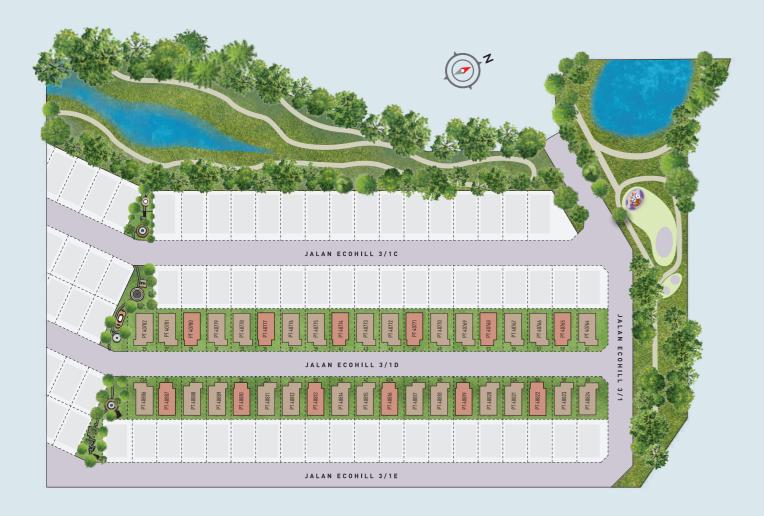

## SITE PLAN

Located in the coveted nucleus of Setia EcoHill, Casaville is dotted with lush parks, serene lakes and surrounded by tranquility while facilities are aplenty. A choice home not to be missed.