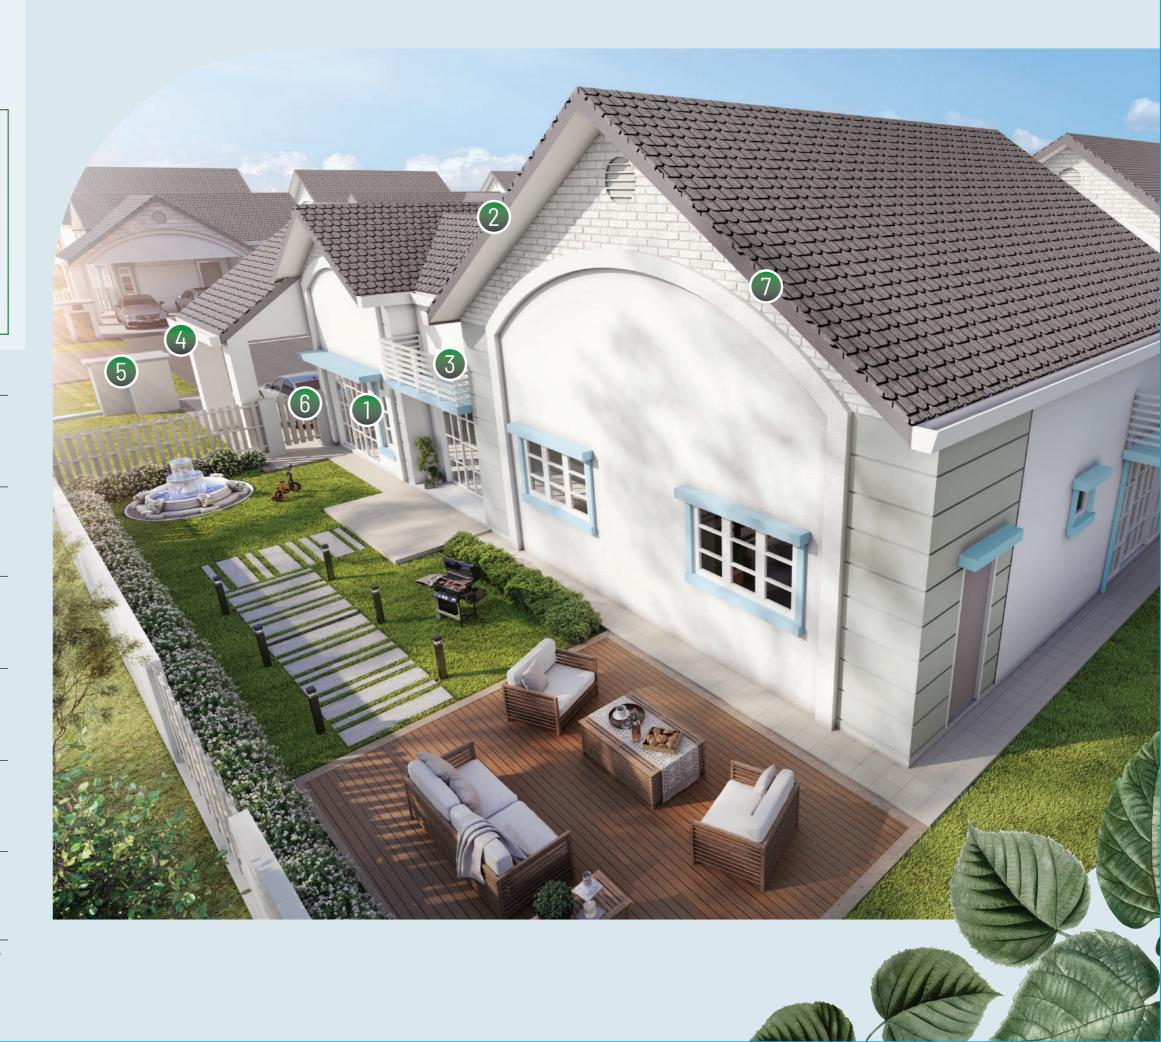

**Classy English** Concept

Next to

Stair-Free Home

Children & Elderly Friendly

24-hour Security

Nearby Commercial Area

Beautifully landscaped gardens and wide open space to relax and unwind

Create a garden of your dream, mini playground for children to run and play, or a spot for BBQ and hi-teas for family gathering. An open 18-feet canvas ready for your masterpiece ideas.

### Industrialised Building System (IBS)

Construction method that improve efficiency and increase the quality of the final product.

**Land size** : 52' x 90'

**Built-up**: 1,994 sq.ft : 3 Bedrooms : 3 Bathrooms