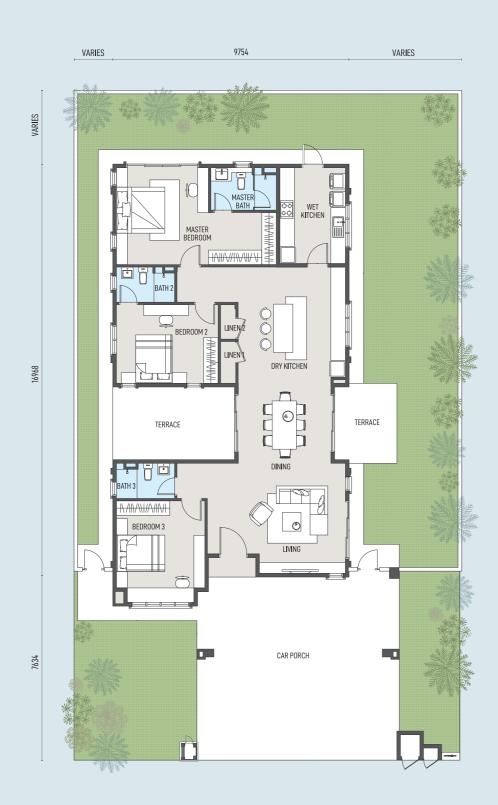

### Industrialised Building System (IBS)

Construction method that improve efficiency and increase the quality of the final product.

**Land size** : 52' x 90'

**Built-up**: 1,994 sq.ft : 3 Bedrooms : 3 Bathrooms