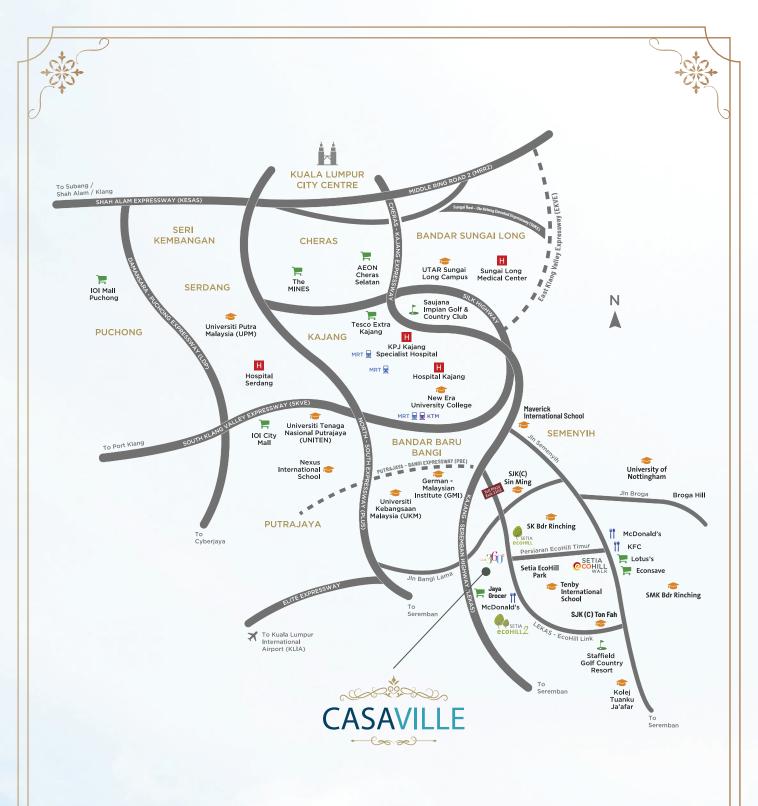

Harnessing its expertise, S P Setia has cemented its presence in Malaysia's key economic centers, namely the Klang Valley, Johor Bahru, Penang, and Sabah. Moreover, the Group has expanded its international footprint, with notable projects in Vietnam, Australia, Singapore, China, the United Kingdom, and Japan.

Setia EcoHill is a 673-acre award-winning township that lives by the philosophy of 'Live Green!' and it is one of the finest from the holistic Setia Eco-series. 10% of the development is reserved as green zones including a tree museum and engineered waterways to rehabilitate ecosystem.