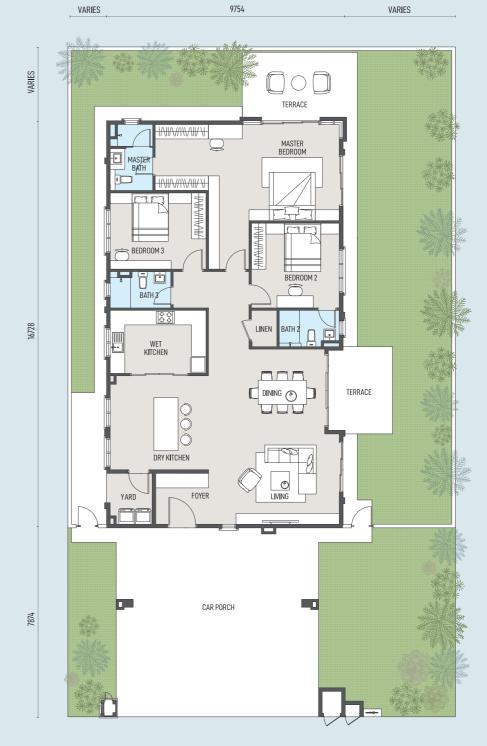

Manage your family home access & eliminate the inconvenience of carring keys.



#### Solar PV

Save electricity bill with the heat of mother nature.





#### **Green Switch**

1 hassle-free switch to off your home lights & fan.





#### **Rainwater Harvesting System**

Alternative rainwater source for gardening / cleaning.





#### Box 366

Enjoy safe food & parcel delivery with dedicated compartment.





#### **EV Port**

Readily available to embrace a greener future.





### Industrialised Building System (IBS)

Construction method that improve efficiency and increase the quality of the final product.









**Land size** : 52' x 90'

**Built-up**: 1,994 sq.ft : 3 Bedrooms : 3 Bathrooms



**Land size** : 52' x 90'

**Built-up**: 2,075 sq.ft : 3 Bedrooms : 3 Bathrooms











## SITE PLAN

Located in the coveted nucleus of Setia EcoHill, Casaville is dotted with lush parks, serene lakes and surrounded by tranquility while facilities are aplenty. A choice home not to be missed.



## Legend









|                              | 336                                         |                                                  |  |  |
|------------------------------|---------------------------------------------|--------------------------------------------------|--|--|
| STRUCTURE                    | Reinforced Concrete                         |                                                  |  |  |
| WALL                         | Brickwall / Precast Concrete Panel Wall     |                                                  |  |  |
| ROOFING MATERIAL