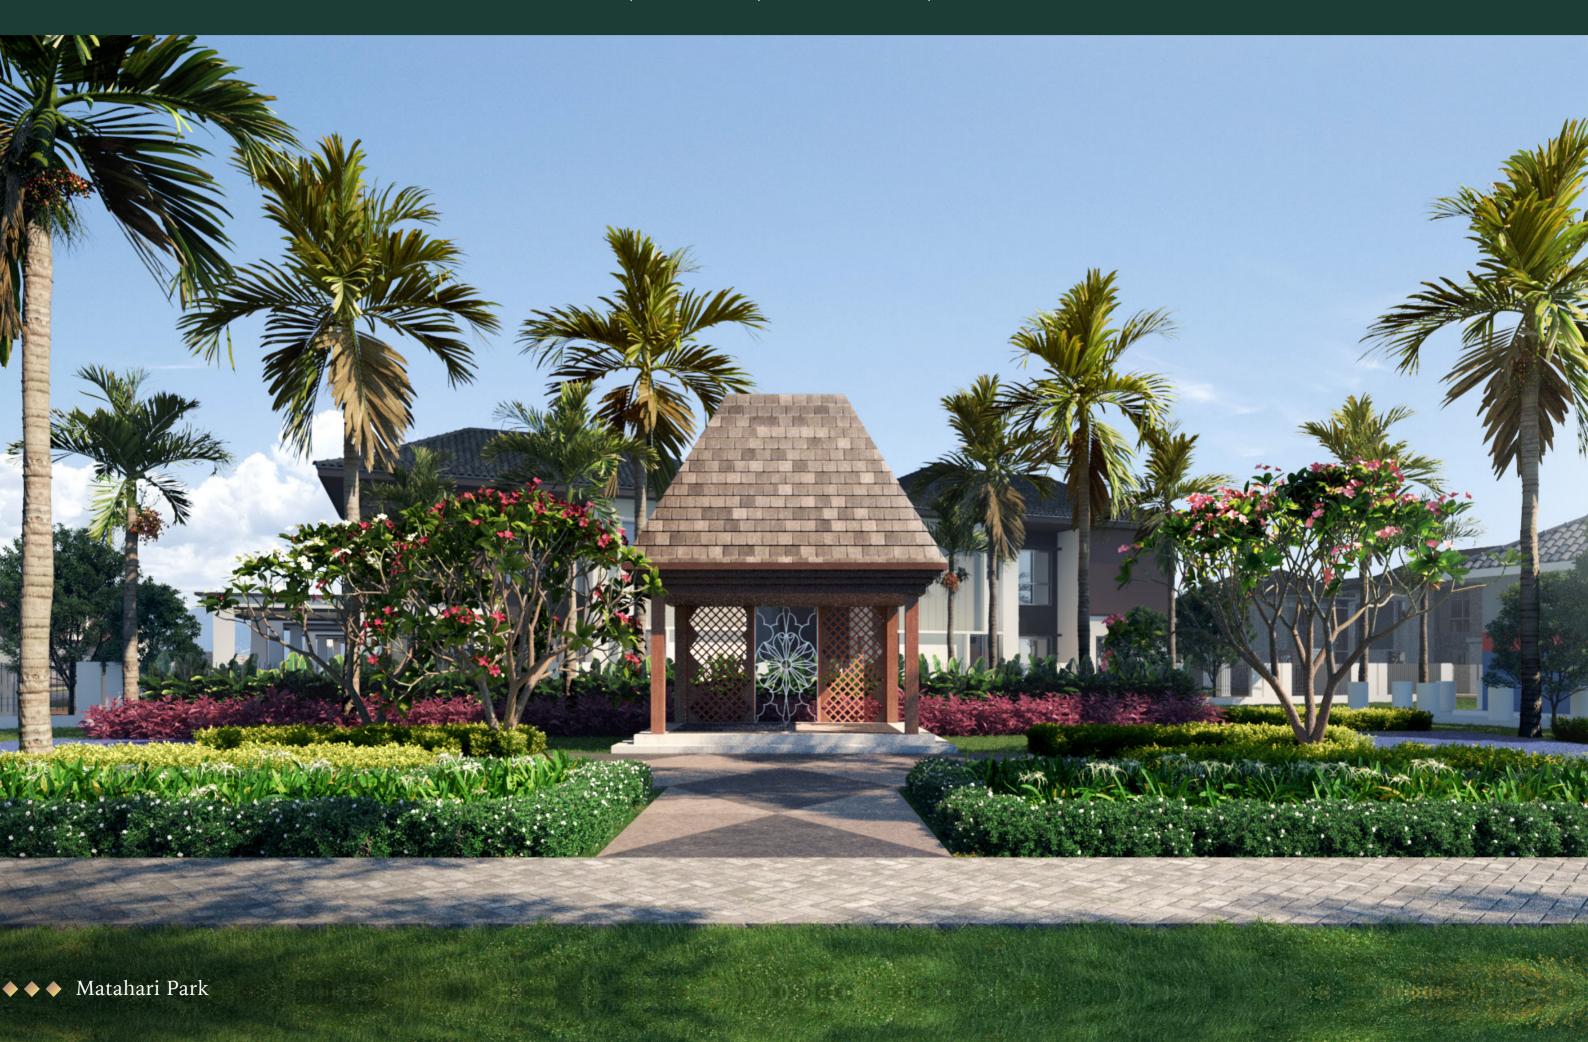

# 4.77 ACRES OF LAMANTARA PARK

\*\*\*\*\*

Comprising a mix of Balinese pavilion, Balinese terrace, children's playground and a 3-lane perimeter jogging track, the Lamantara Park is an outdoor recreational space designed exclusively for Setia Mayuri residents. The open lawns invite quiet reflection and nurture treasured family moments.

# FROM THE MESMERISING LAMANTARA PARK GROWS A WONDERFUL TALE...

**\*\*\*\*\*\*\*\*** 

As the fourth night of the full moon falls, yellow rays emit from the serene Lamantara Park signifying the bloom of frangipani flowers.

28 frangipani trees blossom gracefully in front of these regal residences. These delicate yellow, red and pink petals are destined to enlighten those who choose to call this tropical island their home.