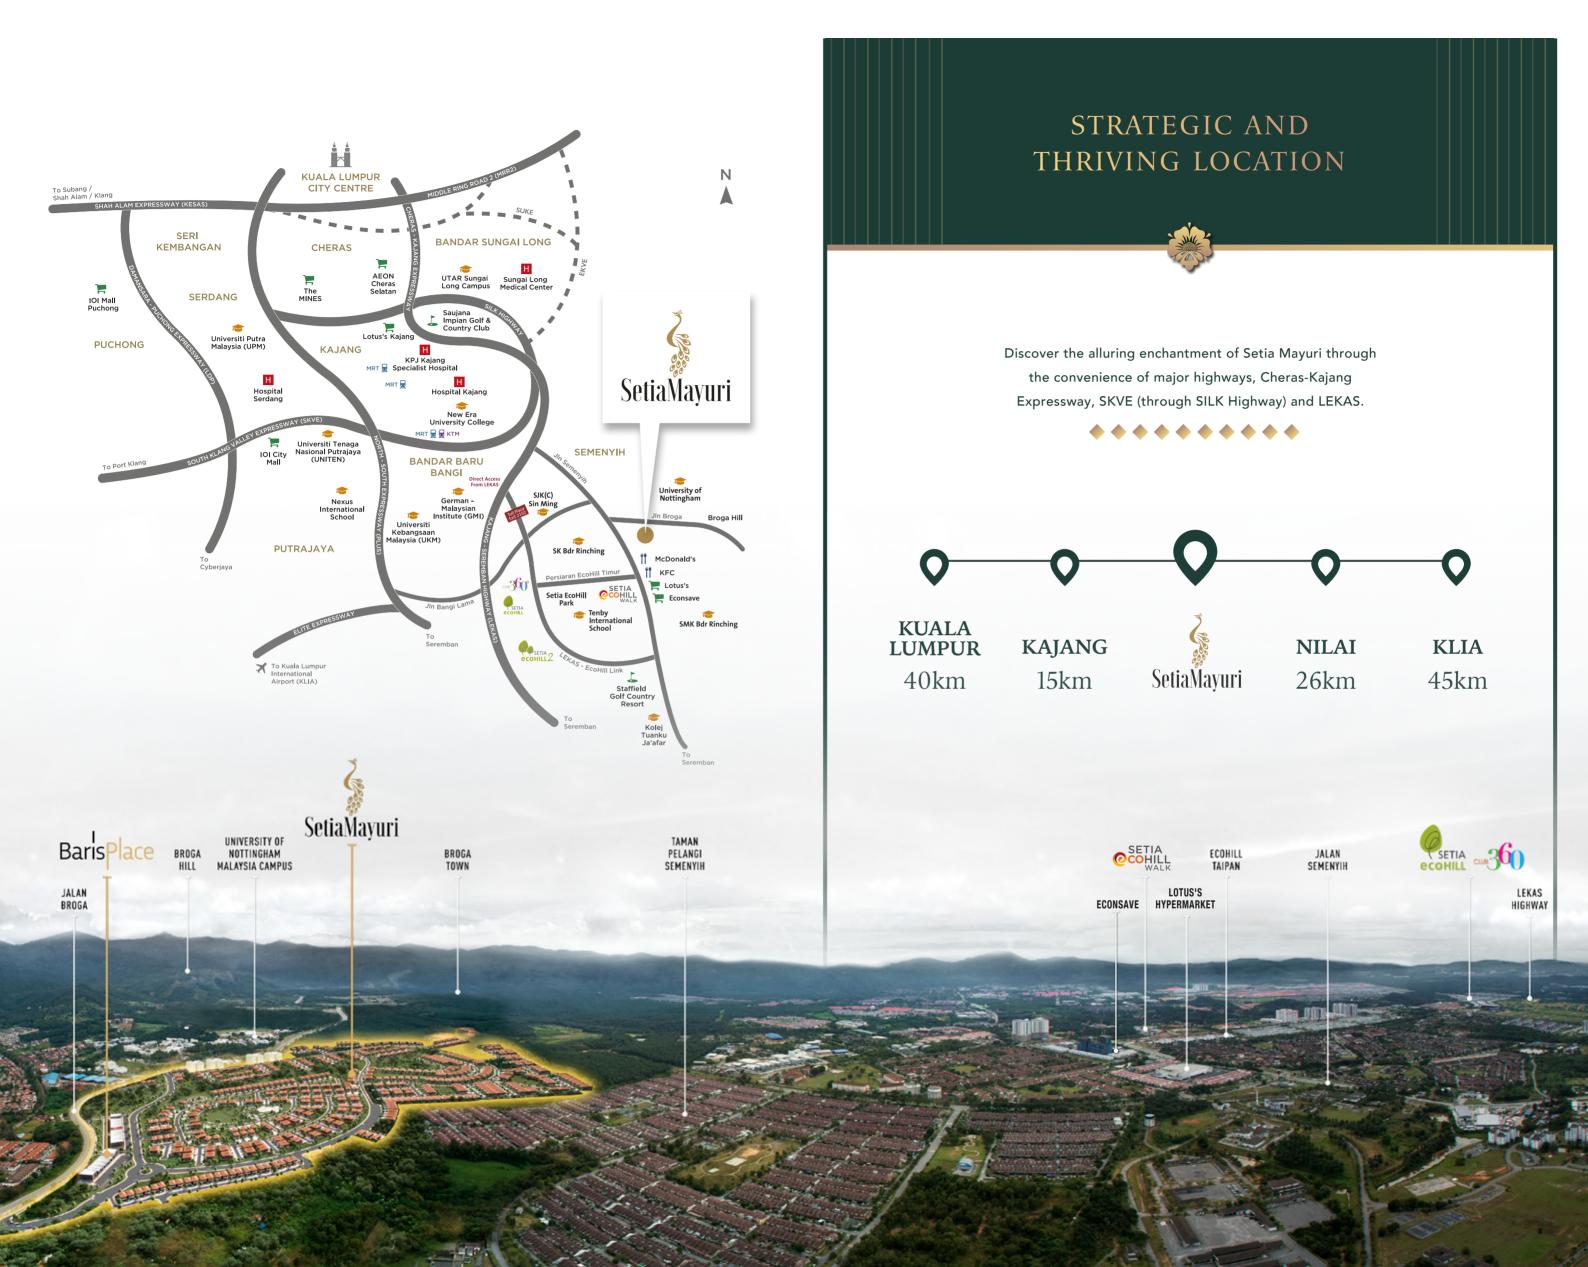

### SANCTUARY OF RESORT BLISS

\*\*\*\*\*

Setia Mayuri is perfectly situated between Semenyih and Broga which offers unmatched vistas of the Broga Hills.

Charming and elegant, the ancient Sanskrit word for peacock Mayur - inspired the name of Setia Mayuri. Mirroring the peacock's
effortless beauty, Setia Mayuri is a 209-acre Balinese resort-inspired
enclave that is easily accessible via major highways.

Fronting this serene township is Baris Place, a niche commercial boulevard featuring retail and conveniences that complement modern lifestyles.

# TENBY INTERNATIONAL SCHOOL

\*\*\*\*\*

Tenby International School offers world-class education and has established a large community comprising over 4500 students from 60 countries.

## UNIVERSITY OF NOTTINGHAM MALAYSIA

The University of Nottingham Malaysia is also just a short drive away, built for quality tertiary education.

\*\*\*\*\*\*

\*\*\*\*\*