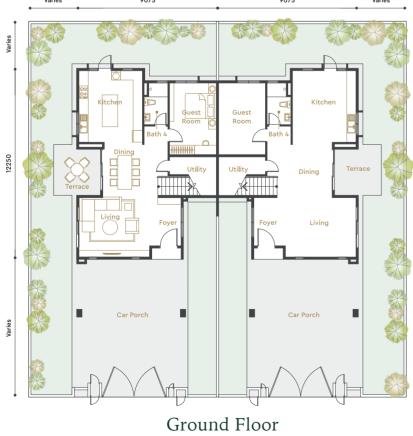

# **SPECIFICATIONS**

Reinforced Concrete

Structure

TYPE A & B

| Structure                             | - Kelliloicea Coliciete                                                 |                                                                          |                                                                                     |             |  |  |
|---------------------------------------|-------------------------------------------------------------------------|--------------------------------------------------------------------------|-------------------------------------------------------------------------------------|-------------|--|--|
| Wall                                  | - Brickwall / Precast Cor                                               | - Brickwall / Precast Concrete Panel Wall                                |                                                                                     |             |  |  |
| Roofing Material                      | - Clay Roof Tile / Reinfo                                               | rced Concrete Slab                                                       |                                                                                     |             |  |  |
| Roof Framing                          | - Metal Truss                                                           |                                                                          |                                                                                     |             |  |  |
| Ceiling                               | - Skim Coat / Plaster Ce                                                | - Skim Coat / Plaster Ceiling                                            |                                                                                     |             |  |  |
| Windows                               | - Aluminium Framed Gla                                                  | - Aluminium Framed Glass Window                                          |                                                                                     |             |  |  |
| Doors                                 | - Main Entrance - Timber Door                                           |                                                                          |                                                                                     |             |  |  |
|                                       | - Others                                                                |                                                                          | - Aluminium Framed Glass Sliding Door / Timber Flush Door / Aluminium Louvre Door / |             |  |  |
|                                       |                                                                         |                                                                          |                                                                                     |             |  |  |
|                                       |                                                                         |                                                                          | Timber Louvre Door                                                                  |             |  |  |
| Ironmongery                           | - Provided                                                              |                                                                          |                                                                                     |             |  |  |
| Wall Finishes                         | - Kitchen                                                               |                                                                          | - 1500mm High Ceramic Tiles                                                         |             |  |  |
|                                       | - Master Bath                                                           |                                                                          | - Porcelain Tiles to Ceiling Height                                                 |             |  |  |
|                                       | - Bath 2 / Bath 3 / Bath 4                                              |                                                                          | - Ceramic Tiles to Ceiling Height                                                   |             |  |  |
|                                       | - Others                                                                |                                                                          | - Plaster and Paint to Ceiling Height                                               |             |  |  |
| Floor Finishes                        | - Foyer / Living / Dining / Kitchen                                     |                                                                          | - Porcelain Tiles                                                                   |             |  |  |
| , , , , , , , , , , , , , , , , , , , | - Utility                                                               |                                                                          | - Ceramic Tiles                                                                     |             |  |  |
|                                       | - Master Bedroom / Bedroom 2 / Bedroom 3                                |                                                                          | - Laminated Timber Floor                                                            |             |  |  |
|                                       | - Bedroom 4 (Type B / B1 only)                                          |                                                                          | - Porcelain Tiles                                                                   |             |  |  |
|                                       | - Guestroom (Type A / A1 only)                                          |                                                                          | - Porcelain Tiles                                                                   |             |  |  |
|                                       | - Master Bath                                                           |                                                                          | - Porcelain Tiles                                                                   |             |  |  |
|                                       | - Bath 2 / Bath 3 / Bath 4                                              |                                                                          | - Ceramic Tiles                                                                     |             |  |  |
|                                       | - Apron / Terrace                                                       |                                                                          | - Porcelain Tiles                                                                   |             |  |  |
|                                       | - Car Porch                                                             |                                                                          | - Porcelain Tiles                                                                   |             |  |  |
|                                       | - Staircase                                                             |                                                                          | - Laminated Timber Floor                                                            |             |  |  |
|                                       | - Family Area                                                           |                                                                          | - Laminated Timber Floor                                                            |             |  |  |
|                                       | - Balcony (Type A / A1 only)                                            |                                                                          | - Porcelain Tiles                                                                   |             |  |  |
|                                       | - Others                                                                |                                                                          | - Cement Render                                                                     |             |  |  |
| Sanitary & Plumbing Fitting           | ings - Type A & A1 : 4 WCs / 4 Wash Basins / 4 Showers / 1 Kitchen Sink |                                                                          |                                                                                     |             |  |  |
| carntary or rearrang recens           | - Type B & B1 : 4 WCs /                                                 |                                                                          |                                                                                     |             |  |  |
| Electrical Installations              | - Type A                                                                |                                                                          | Туре В                                                                              | <br>Type B1 |  |  |
| Power Point                           | 24                                                                      | 24                                                                       | 24                                                                                  | 24          |  |  |
| Lighting Point                        | 32                                                                      | 32                                                                       | 31                                                                                  | 31          |  |  |
|                                       | 32<br>5                                                                 | 32<br>5                                                                  | 5                                                                                   | 5           |  |  |
| Air-conditioning Point                |                                                                         | 5<br>7                                                                   |                                                                                     | 5<br>7      |  |  |
| Fan Point                             | 7                                                                       |                                                                          | 7                                                                                   |             |  |  |
| TV Point                              | 2                                                                       | 2                                                                        | 2                                                                                   | 2           |  |  |
| Gate Light Point                      | 2                                                                       | 2                                                                        | 2                                                                                   | 2           |  |  |
| Water Heater Point                    | 4                                                                       | 4                                                                        | 4                                                                                   | 4           |  |  |
| Water Pump Point                      |                                                                         |                                                                          | 1                                                                                   |             |  |  |
| Door Bell Point                       | 1                                                                       | 1                                                                        | 1                                                                                   | 1           |  |  |
| Auto Gate Point                       | 1                                                                       | 1<br>                                                                    | 1                                                                                   | <u> </u>    |  |  |
| Internal Telecommunicati              |                                                                         |                                                                          |                                                                                     |             |  |  |
| Fibre Wall Socket                     | 1<br>                                                                   | 1                                                                        | 1                                                                                   | 1           |  |  |
| Fencing                               | - Fencing with Gate, Re                                                 | - Fencing with Gate, Refuse Chamber, Delivery Compartment and Letter Box |                                                                                     |             |  |  |
| Turfing                               |                                                                         | - Provided                                                               |                                                                                     |             |  |  |