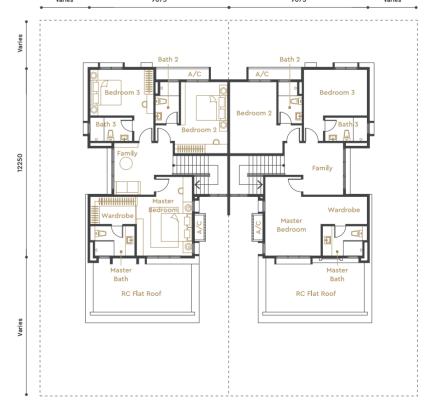

# **SPECIFICATIONS**

Reinforced Concrete

Structure

TYPE A & B

| Structure                             | - Kelliloicea Coliciete                                                 |                                                                          |                                                                                     |             |  |  |
|---------------------------------------|-------------------------------------------------------------------------|--------------------------------------------------------------------------|-------------------------------------------------------------------------------------|-------------|--|--|
| Wall                                  | - Brickwall / Precast Cor                                               | - Brickwall / Precast Concrete Panel Wall                                |                                                                                     |             |  |  |
| Roofing Material                      | - Clay Roof Tile / Reinfo                                               | rced Concrete Slab                                                       |                                                                                     |             |  |  |
| Roof Framing                          | - Metal Truss                                                           |                                                                          |                                                                                     |             |  |  |
| Ceiling                               | - Skim Coat / Plaster Ce                                                | - Skim Coat / Plaster Ceiling                                            |                                                                                     |             |  |  |
| Windows                               | - Aluminium Framed Gla                                                  | - Aluminium Framed Glass Window                                          |                                                                                     |             |  |  |
| Doors                                 | - Main Entrance - Timber Door                                           |                                                                          |                                                                                     |             |  |  |
|                                       | - Others                                                                |                                                                          | - Aluminium Framed Glass Sliding Door / Timber Flush Door / Aluminium Louvre Door / |             |  |  |
|                                       |                                                                         |                                                                          |                                                                                     |             |  |  |
|                                       |                                                                         |                                                                          | Timber Louvre Door                                                                  |             |  |  |
| Ironmongery                           | - Provided                                                              |                                                                          |                                                                                     |             |  |  |
| Wall Finishes                         | - Kitchen                                                               |                                                                          | - 1500mm High Ceramic Tiles                                                         |             |  |  |
|                                       | - Master Bath                                                           |                                                                          | - Porcelain Tiles to Ceiling Height                                                 |             |  |  |
|                                       | - Bath 2 / Bath 3 / Bath 4                                              |                                                                          | - Ceramic Tiles to Ceiling Height                                                   |             |  |  |
|                                       | - Others                                                                |                                                                          | - Plaster and Paint to Ceiling Height                                               |             |  |  |
| Floor Finishes                        | - Foyer / Living / Dining / Kitchen                                     |                                                                          | - Porcelain Tiles                                                                   |             |  |  |
| , , , , , , , , , , , , , , , , , , , | - Utility                                                               |                                                                          | - Ceramic Tiles                                                                     |             |  |  |
|                                       | - Master Bedroom / Bedroom 2 / Bedroom 3                                |                                                                          | - Laminated Timber Floor                                                            |             |  |  |
|                                       | - Bedroom 4 (Type B / B1 only)                                          |                                                                          | - Porcelain Tiles                                                                   |             |  |  |
|                                       | - Guestroom (Type A / A1 only)                                          |                                                                          | - Porcelain Tiles                                                                   |             |  |  |
|                                       | - Master Bath                                                           |                                                                          | - Porcelain Tiles                                                                   |             |  |  |
|                                       | - Bath 2 / Bath 3 / Bath 4                                              |                                                                          | - Ceramic Tiles                                                                     |             |  |  |
|                                       | - Apron / Terrace                                                       |                                                                          | - Porcelain Tiles                                                                   |             |  |  |
|                                       | - Car Porch                                                             |                                                                          | - Porcelain Tiles                                                                   |             |  |  |
|                                       | - Staircase                                                             |                                                                          | - Laminated Timber Floor                                                            |             |  |  |
|                                       | - Family Area                                                           |                                                                          | - Laminated Timber Floor                                                            |             |  |  |
|                                       | - Balcony (Type A / A1 only)                                            |                                                                          | - Porcelain Tiles                                                                   |             |  |  |
|                                       | - Others                                                                |                                                                          | - Cement Render                                                                     |             |  |  |
| Sanitary & Plumbing Fitting           | ings - Type A & A1 : 4 WCs / 4 Wash Basins / 4 Showers / 1 Kitchen Sink |                                                                          |                                                                                     |             |  |  |
| carntary or rearrang recens           | - Type B & B1 : 4 WCs /                                                 |                                                                          |                                                                                     |             |  |  |
| Electrical Installations              | - Type A                                                                |                                                                          | Туре В                                                                              | <br>Type B1 |  |  |
| Power Point                           | 24                                                                      | 24                                                                       | 24                                                                                  | 24          |  |  |
| Lighting Point                        | 32                                                                      | 32                                                                       | 31                                                                                  | 31          |  |  |
|                                       | 32<br>5                                                                 | 32<br>5                                                                  | 5                                                                                   | 5           |  |  |
| Air-conditioning Point                |                                                                         | 5<br>7                                                                   |                                                                                     | 5<br>7      |  |  |
| Fan Point                             | 7                                                                       |                                                                          | 7                                                                                   |             |  |  |
| TV Point                              | 2                                                                       | 2                                                                        | 2                                                                                   | 2           |  |  |
| Gate Light Point                      | 2                                                                       | 2                                                                        | 2                                                                                   | 2           |  |  |
| Water Heater Point                    | 4                                                                       | 4                                                                        | 4                                                                                   | 4           |  |  |
| Water Pump Point                      |                                                                         |                                                                          | 1                                                                                   |             |  |  |
| Door Bell Point                       | 1                                                                       | 1                                                                        | 1                                                                                   | 1           |  |  |
| Auto Gate Point                       | 1                                                                       | 1<br>                                                                    | 1                                                                                   | <u> </u>    |  |  |
| Internal Telecommunicati              |                                                                         |                                                                          |                                                                                     |             |  |  |
| Fibre Wall Socket                     | 1<br>                                                                   | 1                                                                        | 1                                                                                   | 1           |  |  |
| Fencing                               | - Fencing with Gate, Re                                                 | - Fencing with Gate, Refuse Chamber, Delivery Compartment and Letter Box |                                                                                     |             |  |  |
| Turfing                               |                                                                         | - Provided                                                               |                                                                                     |             |  |  |