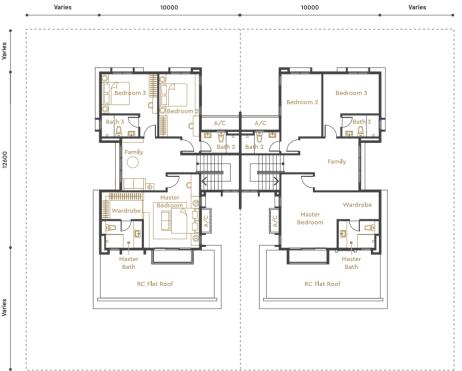

# **SPECIFICATIONS**

Reinforced Concrete

Structure

TYPE A & B

| Structure                             | - Kelliloicea Coliciete                                                 |                                                                          |                                                                                     |             |  |  |
|---------------------------------------|-------------------------------------------------------------------------|--------------------------------------------------------------------------|-------------------------------------------------------------------------------------|-------------|--|--|
| Wall                                  | - Brickwall / Precast Cor                                               | - Brickwall / Precast Concrete Panel Wall                                |                                                                                     |             |  |  |
| Roofing Material                      | - Clay Roof Tile / Reinfo                                               | rced Concrete Slab                                                       |                                                                                     |             |  |  |
| Roof Framing                          | - Metal Truss                                                           |                                                                          |                                                                                     |             |  |  |
| Ceiling                               | - Skim Coat / Plaster Ce                                                | - Skim Coat / Plaster Ceiling                                            |                                                                                     |             |  |  |
| Windows                               | - Aluminium Framed Gla                                                  | - Aluminium Framed Glass Window                                          |                                                                                     |             |  |  |
| Doors                                 | - Main Entrance - Timber Door                                           |                                                                          |                                                                                     |             |  |  |
|                                       | - Others                                                                |                                                                          | - Aluminium Framed Glass Sliding Door / Timber Flush Door / Aluminium Louvre Door / |             |  |  |
|                                       |                                                                         |                                                                          |                                                                                     |             |  |  |
|                                       |                                                                         |                                                                          | Timber Louvre Door                                                                  |             |  |  |
| Ironmongery                           | - Provided                                                              |                                                                          |                                                                                     |             |  |  |
| Wall Finishes                         | - Kitchen                                                               |                                                                          | - 1500mm High Ceramic Tiles                                                         |             |  |  |
|                                       | - Master Bath                                                           |                                                                          | - Porcelain Tiles to Ceiling Height                                                 |             |  |  |
|                                       | - Bath 2 / Bath 3 / Bath 4                                              |                                                                          | - Ceramic Tiles to Ceiling Height                                                   |             |  |  |
|                                       | - Others                                                                |                                                                          | - Plaster and Paint to Ceiling Height                                               |             |  |  |
| Floor Finishes                        | - Foyer / Living / Dining / Kitchen                                     |                                                                          | - Porcelain Tiles                                                                   |             |  |  |
| , , , , , , , , , , , , , , , , , , , | - Utility                                                               |                                                                          | - Ceramic Tiles                                                                     |             |  |  |
|                                       | - Master Bedroom / Bedroom 2 / Bedroom 3                                |                                                                          | - Laminated Timber Floor                                                            |             |  |  |
|                                       | - Bedroom 4 (Type B / B1 only)                                          |                                                                          | - Porcelain Tiles                                                                   |             |  |  |
|                                       | - Guestroom (Type A / A1 only)                                          |                                                                          | - Porcelain Tiles                                                                   |             |  |  |
|                                       | - Master Bath                                                           |                                                                          | - Porcelain Tiles                                                                   |             |  |  |
|                                       | - Bath 2 / Bath 3 / Bath 4                                              |                                                                          | - Ceramic Tiles                                                                     |             |  |  |
|                                       | - Apron / Terrace                                                       |                                                                          | - Porcelain Tiles                                                                   |             |  |  |
|                                       | - Car Porch                                                             |                                                                          | - Porcelain Tiles                                                                   |             |  |  |
|                                       | - Staircase                                                             |                                                                          | - Laminated Timber Floor                                                            |             |  |  |
|                                       | - Family Area                                                           |                                                                          | - Laminated Timber Floor                                                            |             |  |  |
|                                       | - Balcony (Type A / A1 only)                                            |                                                                          | - Porcelain Tiles                                                                   |             |  |  |
|                                       | - Others                                                                |                                                                          | - Cement Render                                                                     |             |  |  |
| Sanitary & Plumbing Fitting           | ings - Type A & A1 : 4 WCs / 4 Wash Basins / 4 Showers / 1 Kitchen Sink |                                                                          |                                                                                     |             |  |  |
| carntary or rearrang recens           | - Type B & B1 : 4 WCs /                                                 |                                                                          |                                                                                     |             |  |  |
| Electrical Installations              | - Type A                                                                |                                                                          | Туре В                                                                              | <br>Type B1 |  |  |
| Power Point                           | 24                                                                      | 24                                                                       | 24                                                                                  | 24          |  |  |
| Lighting Point                        | 32                                                                      | 32                                                                       | 31                                                                                  | 31          |  |  |
|                                       | 32<br>5                                                                 | 32<br>5                                                                  | 5                                                                                   | 5           |  |  |
| Air-conditioning Point                |                                                                         | 5<br>7                                                                   |                                                                                     | 5<br>7      |  |  |
| Fan Point                             | 7                                                                       |                                                                          | 7                                                                                   |             |  |  |
| TV Point                              | 2                                                                       | 2                                                                        | 2                                                                                   | 2           |  |  |
| Gate Light Point                      | 2                                                                       | 2                                                                        | 2                                                                                   | 2           |  |  |
| Water Heater Point                    | 4                                                                       | 4                                                                        | 4                                                                                   | 4           |  |  |
| Water Pump Point                      |                                                                         |                                                                          | 1                                                                                   |             |  |  |
| Door Bell Point                       | 1                                                                       | 1                                                                        | 1                                                                                   | 1           |  |  |
| Auto Gate Point                       | 1                                                                       | 1<br>                                                                    | 1                                                                                   | <u> </u>    |  |  |
| Internal Telecommunicati              |                                                                         |                                                                          |                                                                                     |             |  |  |
| Fibre Wall Socket                     | 1<br>                                                                   | 1                                                                        | 1                                                                                   | 1           |  |  |
| Fencing                               | - Fencing with Gate, Re                                                 | - Fencing with Gate, Refuse Chamber, Delivery Compartment and Letter Box |                                                                                     |             |  |  |
| Turfing                               |                                                                         | - Provided                                                               |                                                                                     |             |  |  |