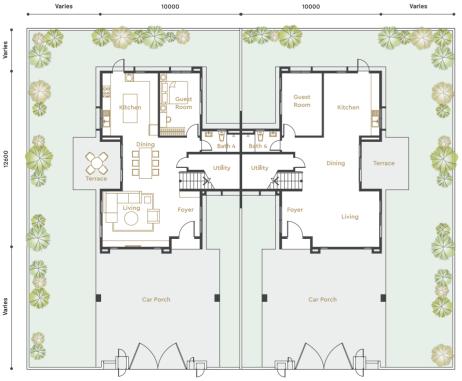

# MODERN BALINESE DESIGN

\*\*\*\*\*\*

From the wooden accents to the neutral shades and unique louveres, these residences are a modern definition of a tropical-inspired living.

Ground Floor First Floor

First Floor

Ground Floor First Floor