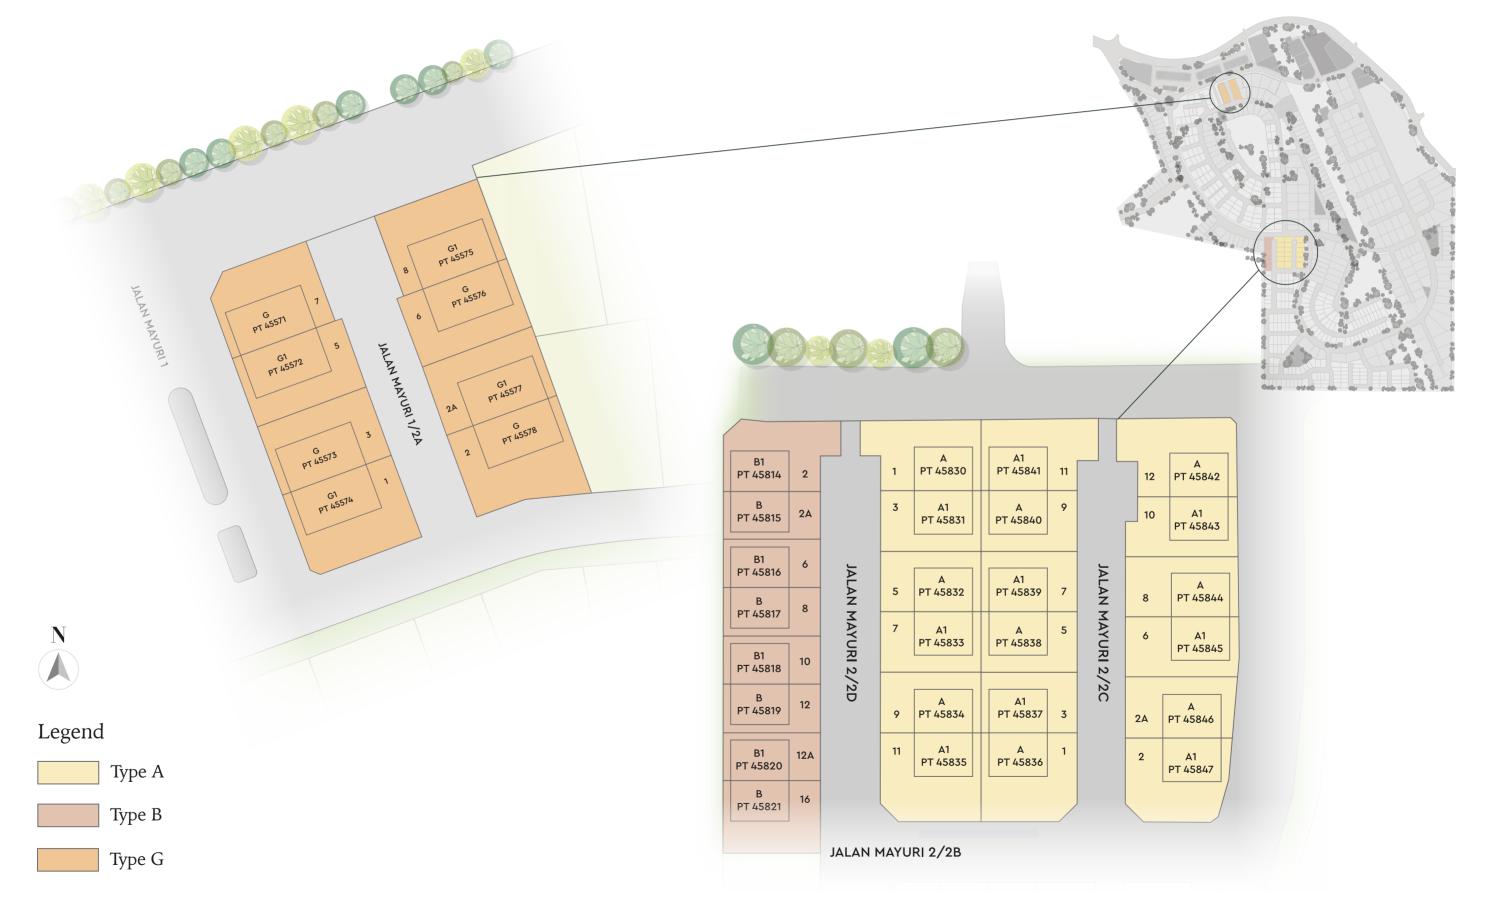

int            | 2                                           | 2                             |                                           |  |  |
| Water Heater Point          | 4                                           | 4                             |                                           |  |  |
| Water Pump Point            | 1                                           | 1                             |                                           |  |  |
| Door Bell Point             | 1                                           |                               |                                           |  |  |

- Fencing with Gate, Refuse Chamber, Delivery Compartment and Letter Box

Auto Gate Point

Fencing

Turfing

Internal Telecommunication Trunking and Cabling

- Provided













# Setia Mayuri Welcome Centre



## **Operation Hours**

Weekday: 9am to 6pm

Weekend & Public Holiday: 10am to 6pm

Click Here For More Info







SETIA MAYURI SDN BHD

Stay Together. Stay Setia

No. 6, Jalan 3/1A, Setia Mayuri, 43500 Semenyih, Selangor Darul Ehsan. livelearnworkplay F 603 8724 2525 E setiamayuri@spsetia.com www.setiamayuri.com