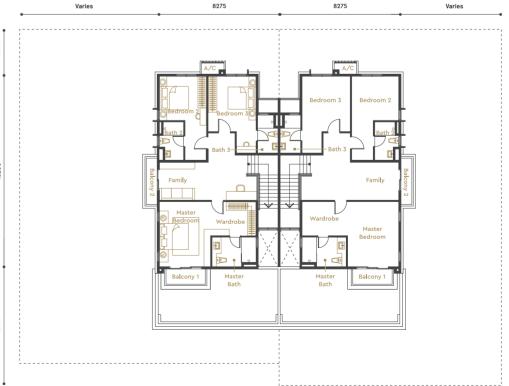

TYPE G

| Cton at an a                | D-:{                                        |                               |                                           |  |  |
|-----------------------------|---------------------------------------------|-------------------------------|-------------------------------------------|--|--|
| Structure                   |                                             | - Reinforced Concrete         |                                           |  |  |
| Wall                        | - Brickwall / Precast Concrete Panel Wall   |                               |                                           |  |  |
| Roofing Material            | - Clay Roof Tile / Reinforced Concrete Slab |                               |                                           |  |  |
| Roof Framing                |                                             | - Metal Truss                 |                                           |  |  |
| Ceiling                     |                                             | - Skim Coat / Plaster Ceiling |                                           |  |  |
| Windows                     | - Aluminium Framed Glass Window             |                               |                                           |  |  |
| Doors                       | - Main Entrance                             |                               | - Timber Door                             |  |  |
|                             | - Others                                    |                               | - Aluminium Framed Glass Sliding Door /   |  |  |
|                             |                                             |                               | Timber Flush Door / Aluminium Louvre Door |  |  |
|                             |                                             |                               | Timber Louvre Door                        |  |  |
| Ironmongery                 | - Provided                                  |                               |                                           |  |  |
| Wall Finishes               | - Wet Kitchen                               |                               | - 1500mm High Ceramic Tiles               |  |  |
|                             | - Master Bath                               |                               | - Porcelain Tiles to Ceiling Height       |  |  |
|                             | - Bath 1 / Bath 2 / Bath 3                  |                               | - Ceramic Tiles to Ceiling Height         |  |  |
|                             | - Others                                    |                               | - Plaster and Paint to Ceiling Height     |  |  |
| Floor Finishes              | - Foyer / Living / Dining /                 |                               |                                           |  |  |
|                             | Wet Kitchen / Dry Kitchen                   |                               | - Porcelain Tiles                         |  |  |
|                             | - Utility 1 / Utility 2                     |                               | - Ceramic Tiles                           |  |  |
|                             | - Yard                                      |                               | - Porcelain Tiles                         |  |  |
|                             | - Master Bedroom / Bedroom 2 / Bedroom 3    |                               | - Laminated Timber Floor                  |  |  |
|                             | - Guestroom                                 |                               | - Porcelain Tiles                         |  |  |
|                             | - Master Bath                               |                               | - Porcelain Tiles                         |  |  |
|                             | - Bath 1 / Bath 2 / Bath 3                  |                               | - Ceramic Tiles                           |  |  |
|                             | - Apron / Terrace                           |                               | - Porcelain Tiles                         |  |  |
|                             | - Car Porch                                 |                               | - Porcelain Tiles                         |  |  |
|                             | - Staircase                                 |                               | - Laminated Timber Floor                  |  |  |
|                             | - Family Area                               |                               | - Laminated Timber Floor                  |  |  |
|                             | - Balcony 1 / Balcony 2                     |                               | - Porcelain Tiles                         |  |  |
|                             | - Others                                    |                               | - Cement Render                           |  |  |
| Sanitary & Plumbing Fitting | s - Type G & G1 : 4 WCs /                   | 4 Wash Basins / 4 Sh          | owers / 1 Kitchen Sink                    |  |  |
| Electrical Installations    | - Type G                                    | Type G1                       |                                           |  |  |
| Power Point                 | 25                                          | 25                            |                                           |  |  |
| Lighting Point              | 33                                          | 33                            |                                           |  |  |
| Air-conditioning Point      | 5                                           | 5                             |                                           |  |  |
| Fan Point                   | 7                                           | 7                             |                                           |  |  |
| TV Point                    | 2                                           | 2                             |                                           |  |  |
| Gate Light Point            | 2                                           | 2                             |                                           |  |  |
| Water Heater Point          | 4                                           | 4                             |                                           |  |  |
| Water Pump Point            | 1                                           | 1                             |                                           |  |  |
| Door Bell Point             | 1                                           |                               |                                           |  |  |