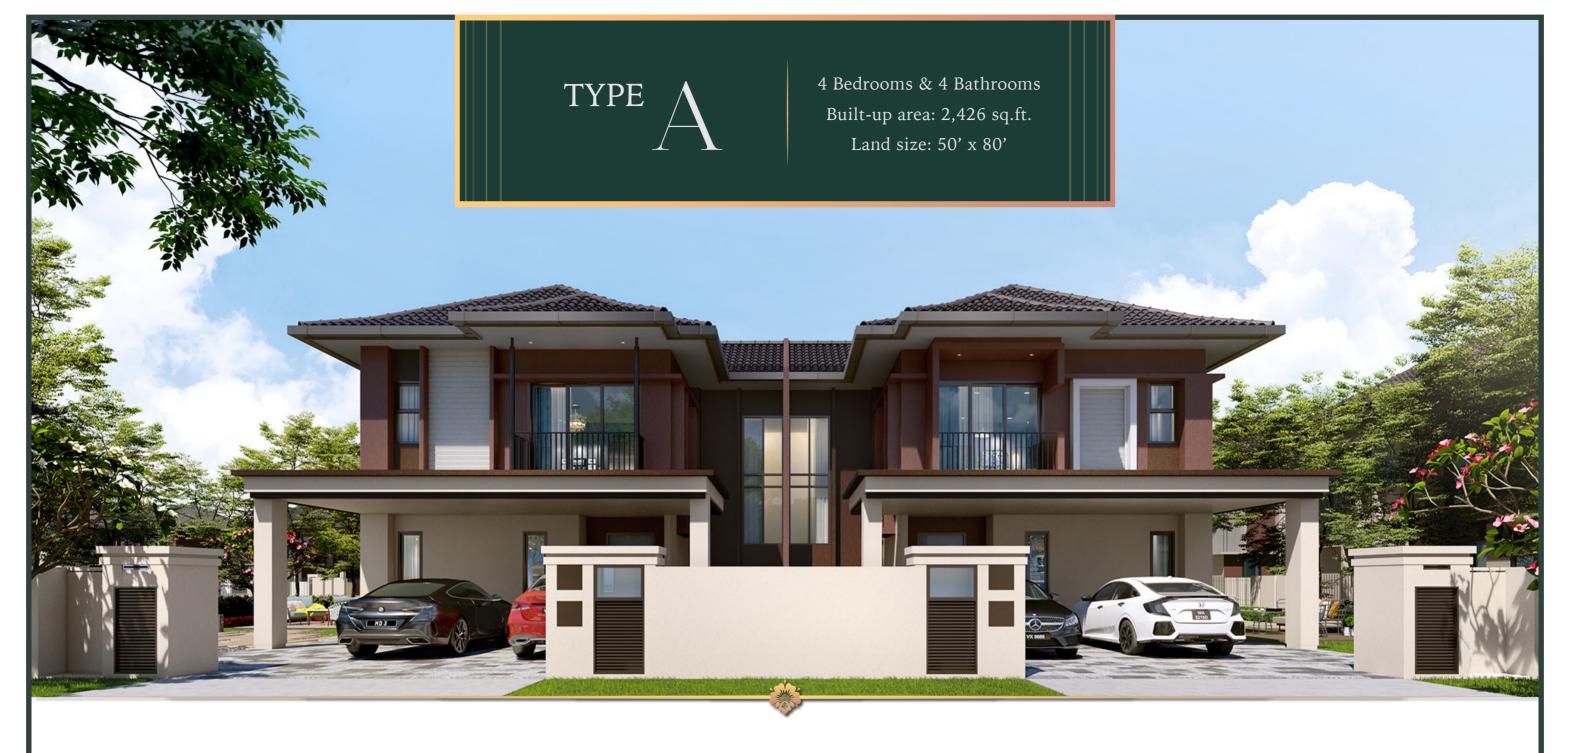

# **SPECIFICATIONS**

Reinforced Concrete

Structure

TYPE A & B

| Structure                             | - Kelliloicea Coliciete                                                 |                                                                          |                                                                                     |             |  |  |
|---------------------------------------|-------------------------------------------------------------------------|--------------------------------------------------------------------------|-------------------------------------------------------------------------------------|-------------|--|--|
| Wall                                  | - Brickwall / Precast Cor                                               | - Brickwall / Precast Concrete Panel Wall                                |                                                                                     |             |  |  |
| Roofing Material                      | - Clay Roof Tile / Reinfo                                               | rced Concrete Slab                                                       |                                                                                     |             |  |  |
| Roof Framing                          | - Metal Truss                                                           |                                                                          |                                                                                     |             |  |  |
| Ceiling                               | - Skim Coat / Plaster Ce                                                | - Skim Coat / Plaster Ceiling                                            |                                                                                     |             |  |  |
| Windows                               | - Aluminium Framed Gla                                                  | - Aluminium Framed Glass Window                                          |                                                                                     |             |  |  |
| Doors                                 | - Main Entrance - Timber Door                                           |                                                                          |                                                                                     |             |  |  |
|                                       | - Others                                                                |                                                                          | - Aluminium Framed Glass Sliding Door / Timber Flush Door / Aluminium Louvre Door / |             |  |  |
|                                       |                                                                         |                                                                          |                                                                                     |             |  |  |
|                                       |                                                                         |                                                                          | Timber Louvre Door                                                                  |             |  |  |
| Ironmongery                           | - Provided                                                              |                                                                          |                                                                                     |             |  |  |
| Wall Finishes                         | - Kitchen                                                               |                                                                          | - 1500mm High Ceramic Tiles                                                         |             |  |  |
|                                       | - Master Bath                                                           |                                                                          | - Porcelain Tiles to Ceiling Height                                                 |             |  |  |
|                                       | - Bath 2 / Bath 3 / Bath 4                                              |                                                                          | - Ceramic Tiles to Ceiling Height                                                   |             |  |  |
|                                       | - Others                                                                |                                                                          | - Plaster and Paint to Ceiling Height                                               |             |  |  |
| Floor Finishes                        | - Foyer / Living / Dining / Kitchen                                     |                                                                          | - Porcelain Tiles                                                                   |             |  |  |
| , , , , , , , , , , , , , , , , , , , | - Utility                                                               |                                                                          | - Ceramic Tiles                                                                     |             |  |  |
|                                       | - Master Bedroom / Bedroom 2 / Bedroom 3                                |                                                                          | - Laminated Timber Floor                                                            |             |  |  |
|                                       | - Bedroom 4 (Type B / B1 only)                                          |                                                                          | - Porcelain Tiles                                                                   |             |  |  |
|                                       | - Guestroom (Type A / A1 only)                                          |                                                                          | - Porcelain Tiles                                                                   |             |  |  |
|                                       | - Master Bath                                                           |                                                                          | - Porcelain Tiles                                                                   |             |  |  |
|                                       | - Bath 2 / Bath 3 / Bath 4                                              |                                                                          | - Ceramic Tiles                                                                     |             |  |  |
|                                       | - Apron / Terrace                                                       |                                                                          | - Porcelain Tiles                                                                   |             |  |  |
|                                       | - Car Porch                                                             |                                                                          | - Porcelain Tiles                                                                   |             |  |  |
|                                       | - Staircase                                                             |                                                                          | - Laminated Timber Floor                                                            |             |  |  |
|                                       | - Family Area                                                           |                                                                          | - Laminated Timber Floor                                                            |             |  |  |
|                                       | - Balcony (Type A / A1 only)                                            |                                                                          | - Porcelain Tiles                                                                   |             |  |  |
|                                       | - Others                                                                |                                                                          | - Cement Render                                                                     |             |  |  |
| Sanitary & Plumbing Fitting           | ings - Type A & A1 : 4 WCs / 4 Wash Basins / 4 Showers / 1 Kitchen Sink |                                                                          |                                                                                     |             |  |  |
| carntary or rearrang recens           | - Type B & B1 : 4 WCs /                                                 |                                                                          |                                                                                     |             |  |  |
| Electrical Installations              | - Type A                                                                |                                                                          | Туре В                                                                              | <br>Type B1 |  |  |
| Power Point                           | 24                                                                      | 24                                                                       | 24                                                                                  | 24          |  |  |
| Lighting Point                        | 32                                                                      | 32                                                                       | 31                                                                                  | 31          |  |  |
|                                       | 32<br>5                                                                 | 32<br>5                                                                  | 5                                                                                   | 5           |  |  |
| Air-conditioning Point                |                                                                         | 5<br>7                                                                   |                                                                                     | 5<br>7      |  |  |
| Fan Point                             | 7                                                                       |                                                                          | 7                                                                                   |             |  |  |
| TV Point                              | 2                                                                       | 2                                                                        | 2                                                                                   | 2           |  |  |
| Gate Light Point                      | 2                                                                       | 2                                                                        | 2                                                                                   | 2           |  |  |
| Water Heater Point                    | 4                                                                       | 4                                                                        | 4                                                                                   | 4           |  |  |
| Water Pump Point                      |                                                                         |                                                                          | 1                                                                                   |             |  |  |
| Door Bell Point                       | 1                                                                       | 1                                                                        | 1                                                                                   | 1           |  |  |
| Auto Gate Point                       | 1                                                                       | 1<br>                                                                    | 1                                                                                   | <u> </u>    |  |  |
| Internal Telecommunicati              |                                                                         |                                                                          |                                                                                     |             |  |  |
| Fibre Wall Socket                     | 1<br>                                                                   | 1                                                                        | 1                                                                                   | 1           |  |  |
| Fencing                               | - Fencing with Gate, Re                                                 | - Fencing with Gate, Refuse Chamber, Delivery Compartment and Letter Box |                                                                                     |             |  |  |
| Turfing                               |                                                                         | - Provided                                                               |                                                                                     |             |  |  |