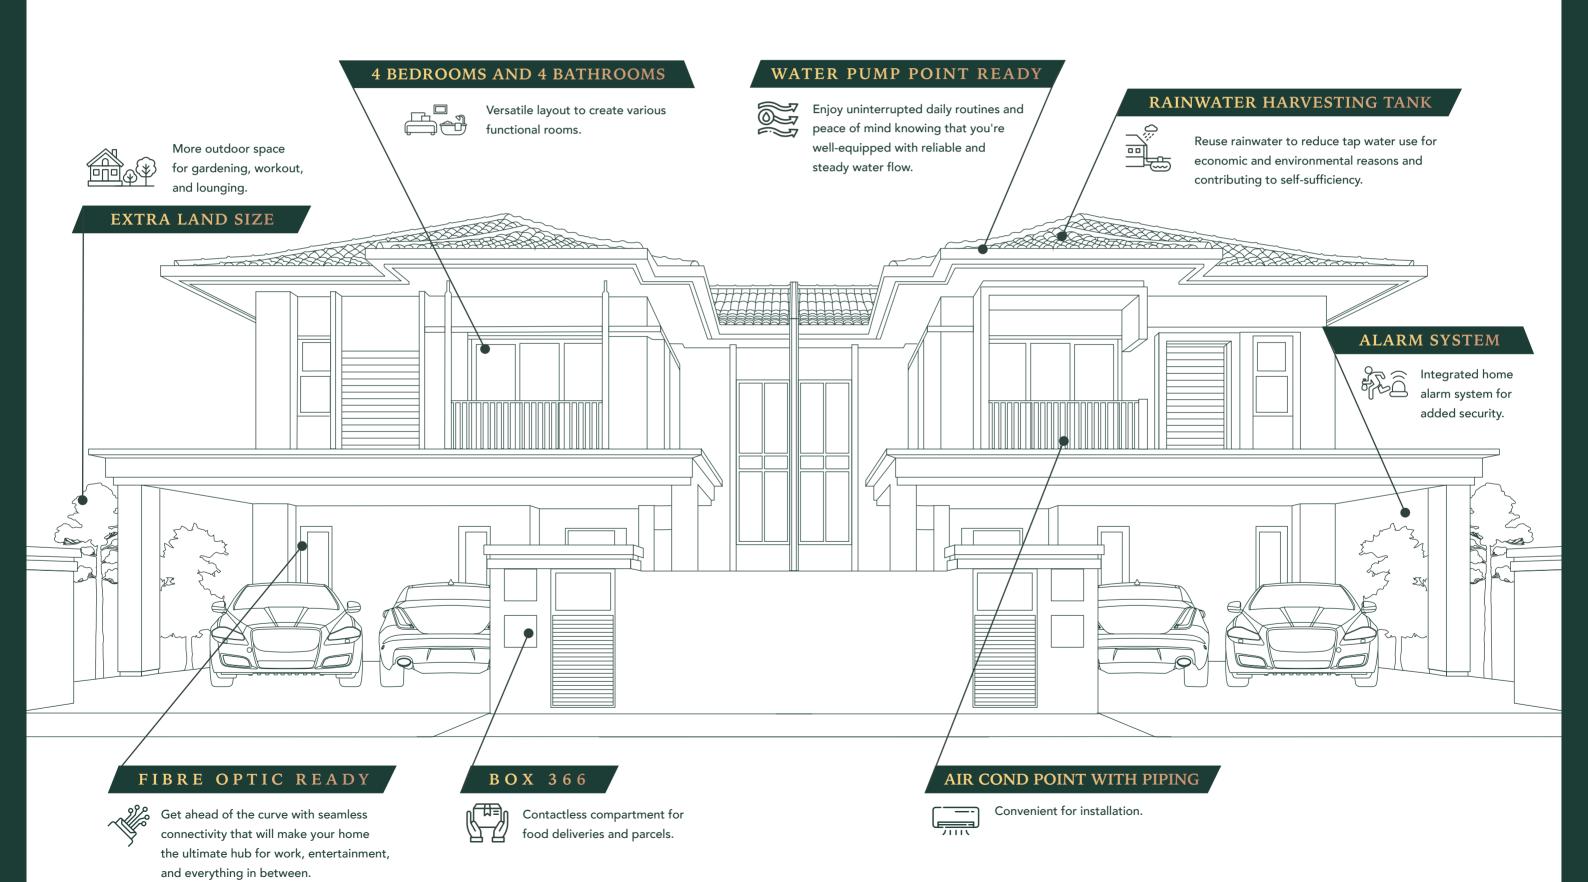

# FUNCTIONAL SPACES AND FEATURES

Damaran homes are more than just resort residences; they are designed with sustainability and safety in mind to provide residents with a conducive and comfortable living space.