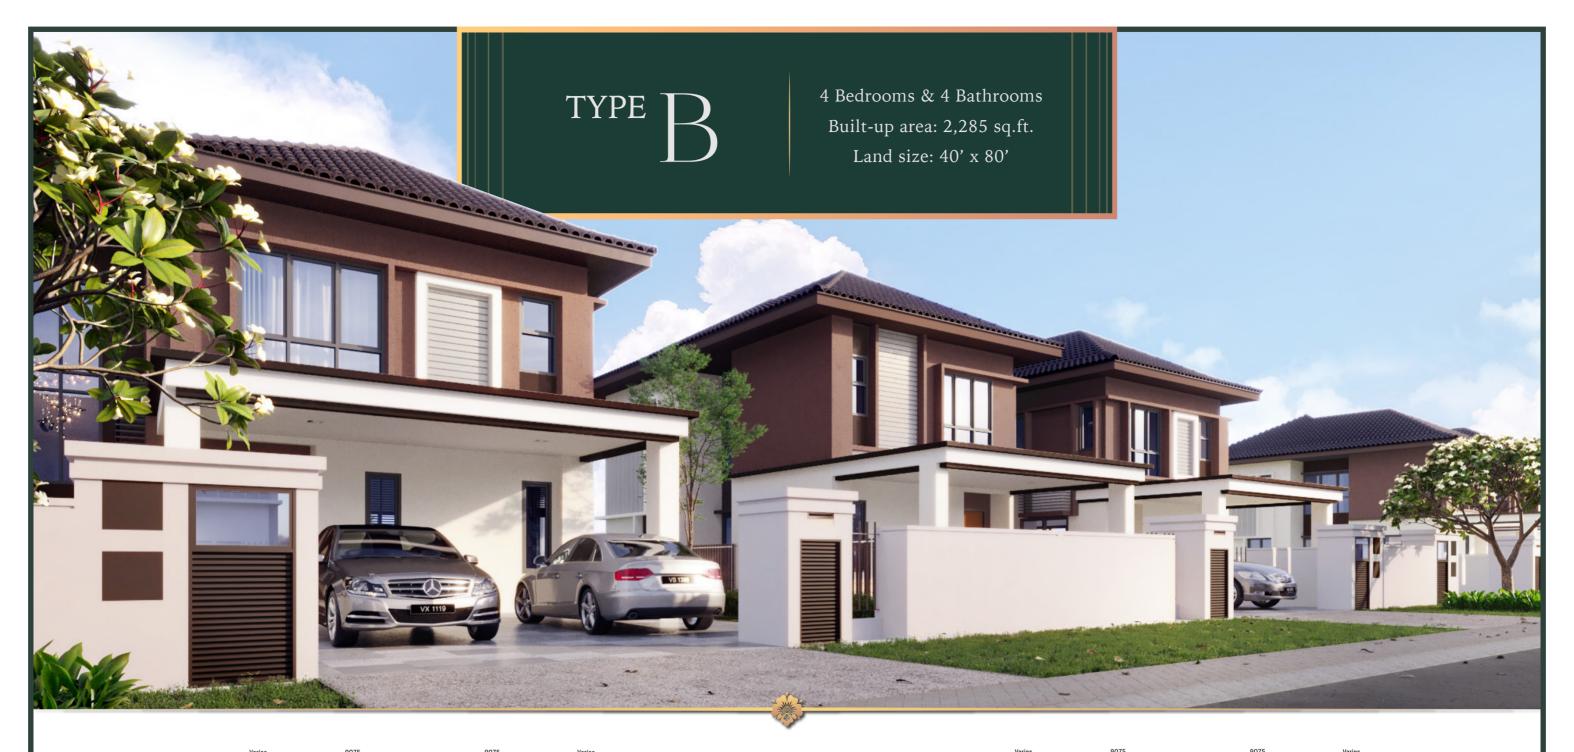

# **SPECIFICATIONS**

Reinforced Concrete

Structure

TYPE A & B

| Structure                             | - Kelliloicea Coliciete                                                 |                                                                          |                                                                                     |             |  |  |
|---------------------------------------|-------------------------------------------------------------------------|--------------------------------------------------------------------------|-------------------------------------------------------------------------------------|-------------|--|--|
| Wall                                  | - Brickwall / Precast Cor                                               | - Brickwall / Precast Concrete Panel Wall                                |                                                                                     |             |  |  |
| Roofing Material                      | - Clay Roof Tile / Reinfo                                               | rced Concrete Slab                                                       |                                                                                     |             |  |  |
| Roof Framing                          | - Metal Truss                                                           |                                                                          |                                                                                     |             |  |  |
| Ceiling                               | - Skim Coat / Plaster Ce                                                | - Skim Coat / Plaster Ceiling                                            |                                                                                     |             |  |  |
| Windows                               | - Aluminium Framed Gla                                                  | - Aluminium Framed Glass Window                                          |                                                                                     |             |  |  |
| Doors                                 | - Main Entrance - Timber Door                                           |                                                                          |                                                                                     |             |  |  |
|                                       | - Others                                                                |                                                                          | - Aluminium Framed Glass Sliding Door / Timber Flush Door / Aluminium Louvre Door / |             |  |  |
|                                       |                                                                         |                                                                          |                                                                                     |             |  |  |
|                                       |                                                                         |                                                                          | Timber Louvre Door                                                                  |             |  |  |
| Ironmongery                           | - Provided                                                              |                                                                          |                                                                                     |             |  |  |
| Wall Finishes                         | - Kitchen                                                               |                                                                          | - 1500mm High Ceramic Tiles                                                         |             |  |  |
|                                       | - Master Bath                                                           |                                                                          | - Porcelain Tiles to Ceiling Height                                                 |             |  |  |
|                                       | - Bath 2 / Bath 3 / Bath 4                                              |                                                                          | - Ceramic Tiles to Ceiling Height                                                   |             |  |  |
|                                       | - Others                                                                |                                                                          | - Plaster and Paint to Ceiling Height                                               |             |  |  |
| Floor Finishes                        | - Foyer / Living / Dining / Kitchen                                     |                                                                          | - Porcelain Tiles                                                                   |             |  |  |
| , , , , , , , , , , , , , , , , , , , | - Utility                                                               |                                                                          | - Ceramic Tiles                                                                     |             |  |  |
|                                       | - Master Bedroom / Bedroom 2 / Bedroom 3                                |                                                                          | - Laminated Timber Floor                                                            |             |  |  |
|                                       | - Bedroom 4 (Type B / B1 only)                                          |                                                                          | - Porcelain Tiles                                                                   |             |  |  |
|                                       | - Guestroom (Type A / A1 only)                                          |                                                                          | - Porcelain Tiles                                                                   |             |  |  |
|                                       | - Master Bath                                                           |                                                                          | - Porcelain Tiles                                                                   |             |  |  |
|                                       | - Bath 2 / Bath 3 / Bath 4                                              |                                                                          | - Ceramic Tiles                                                                     |             |  |  |
|                                       | - Apron / Terrace                                                       |                                                                          | - Porcelain Tiles                                                                   |             |  |  |
|                                       | - Car Porch                                                             |                                                                          | - Porcelain Tiles                                                                   |             |  |  |
|                                       | - Staircase                                                             |                                                                          | - Laminated Timber Floor                                                            |             |  |  |
|                                       | - Family Area                                                           |                                                                          | - Laminated Timber Floor                                                            |             |  |  |
|                                       | - Balcony (Type A / A1 only)                                            |                                                                          | - Porcelain Tiles                                                                   |             |  |  |
|                                       | - Others                                                                |                                                                          | - Cement Render                                                                     |             |  |  |
| Sanitary & Plumbing Fitting           | ings - Type A & A1 : 4 WCs / 4 Wash Basins / 4 Showers / 1 Kitchen Sink |                                                                          |                                                                                     |             |  |  |
| carntary or rearrang recens           | - Type B & B1 : 4 WCs /                                                 |                                                                          |                                                                                     |             |  |  |
| Electrical Installations              | - Type A                                                                |                                                                          | Туре В                                                                              | <br>Type B1 |  |  |
| Power Point                           | 24                                                                      | 24                                                                       | 24                                                                                  | 24          |  |  |
| Lighting Point                        | 32                                                                      | 32                                                                       | 31                                                                                  | 31          |  |  |
|                                       | 32<br>5                                                                 | 32<br>5                                                                  | 5                                                                                   | 5           |  |  |
| Air-conditioning Point                |                                                                         | 5<br>7                                                                   |                                                                                     | 5<br>7      |  |  |
| Fan Point                             | 7                                                                       |                                                                          | 7                                                                                   |             |  |  |
| TV Point                              | 2                                                                       | 2                                                                        | 2                                                                                   | 2           |  |  |
| Gate Light Point                      | 2                                                                       | 2                                                                        | 2                                                                                   | 2           |  |  |
| Water Heater Point                    | 4                                                                       | 4                                                                        | 4                                                                                   | 4           |  |  |
| Water Pump Point                      |                                                                         |                                                                          | 1                                                                                   |             |  |  |
| Door Bell Point                       | 1                                                                       | 1                                                                        | 1                                                                                   | 1           |  |  |
| Auto Gate Point                       | 1                                                                       | 1<br>                                                                    | 1                                                                                   | <u> </u>    |  |  |
| Internal Telecommunicati              |                                                                         |                                                                          |                                                                                     |             |  |  |
| Fibre Wall Socket                     | 1<br>                                                                   | 1                                                                        | 1                                                                                   | 1           |  |  |
| Fencing                               | - Fencing with Gate, Re                                                 | - Fencing with Gate, Refuse Chamber, Delivery Compartment and Letter Box |                                                                                     |             |  |  |
| Turfing                               |                                                                         | - Provided                                                               |                                                                                     |             |  |  |