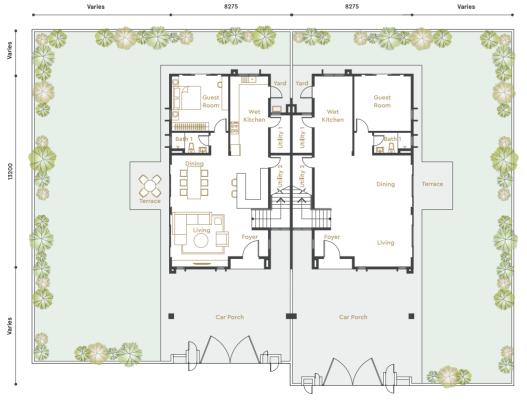

TYPE G

| Cton at an a                | D-:{                                        |                               |                                           |  |  |
|-----------------------------|---------------------------------------------|-------------------------------|-------------------------------------------|--|--|
| Structure                   |                                             | - Reinforced Concrete         |                                           |  |  |
| Wall                        | - Brickwall / Precast Concrete Panel Wall   |                               |                                           |  |  |
| Roofing Material            | - Clay Roof Tile / Reinforced Concrete Slab |                               |                                           |  |  |
| Roof Framing                |                                             | - Metal Truss                 |                                           |  |  |
| Ceiling                     |                                             | - Skim Coat / Plaster Ceiling |                                           |  |  |
| Windows                     | - Aluminium Framed Glass Window             |                               |                                           |  |  |
| Doors                       | - Main Entrance                             |                               | - Timber Door                             |  |  |
|                             | - Others                                    |                               | - Aluminium Framed Glass Sliding Door /   |  |  |
|                             |                                             |                               | Timber Flush Door / Aluminium Louvre Door |  |  |
|                             |                                             |                               | Timber Louvre Door                        |  |  |
| Ironmongery                 | - Provided                                  |                               |                                           |  |  |
| Wall Finishes               | - Wet Kitchen                               |                               | - 1500mm High Ceramic Tiles               |  |  |
|                             | - Master Bath                               |                               | - Porcelain Tiles to Ceiling Height       |  |  |
|                             | - Bath 1 / Bath 2 / Bath 3                  |                               | - Ceramic Tiles to Ceiling Height         |  |  |
|                             | - Others                                    |                               | - Plaster and Paint to Ceiling Height     |  |  |
| Floor Finishes              | - Foyer / Living / Dining /                 |                               |                                           |  |  |
|                             | Wet Kitchen / Dry Kitchen                   |                               | - Porcelain Tiles                         |  |  |
|                             | - Utility 1 / Utility 2                     |                               | - Ceramic Tiles                           |  |  |
|                             | - Yard                                      |                               | - Porcelain Tiles                         |  |  |
|                             | - Master Bedroom / Bedroom 2 / Bedroom 3    |                               | - Laminated Timber Floor                  |  |  |
|                             | - Guestroom                                 |                               | - Porcelain Tiles                         |  |  |
|                             | - Master Bath                               |                               | - Porcelain Tiles                         |  |  |
|                             | - Bath 1 / Bath 2 / Bath 3                  |                               | - Ceramic Tiles                           |  |  |
|                             | - Apron / Terrace                           |                               | - Porcelain Tiles                         |  |  |
|                             | - Car Porch                                 |                               | - Porcelain Tiles                         |  |  |
|                             | - Staircase                                 |                               | - Laminated Timber Floor                  |  |  |
|                             | - Family Area                               |                               | - Laminated Timber Floor                  |  |  |
|                             | - Balcony 1 / Balcony 2                     |                               | - Porcelain Tiles                         |  |  |
|                             | - Others                                    |                               | - Cement Render                           |  |  |
| Sanitary & Plumbing Fitting | s - Type G & G1 : 4 WCs /                   | 4 Wash Basins / 4 Sh          | owers / 1 Kitchen Sink                    |  |  |
| Electrical Installations    | - Type G                                    | Type G1                       |                                           |  |  |
| Power Point                 | 25                                          | 25                            |                                           |  |  |
| Lighting Point              | 33                                          | 33                            |                                           |  |  |
| Air-conditioning Point      | 5                                           | 5                             |                                           |  |  |
| Fan Point                   | 7                                           | 7                             |                                           |  |  |
| TV Point                    | 2                                           | 2                             |                                           |  |  |
| Gate Light Point            | 2                                           | 2                             |                                           |  |  |
| Water Heater Point          | 4                                           | 4                             |                                           |  |  |
| Water Pump Point            | 1                                           | 1                             |                                           |  |  |
| Door Bell Point             | 1                                           |                               |                                           |  |  |