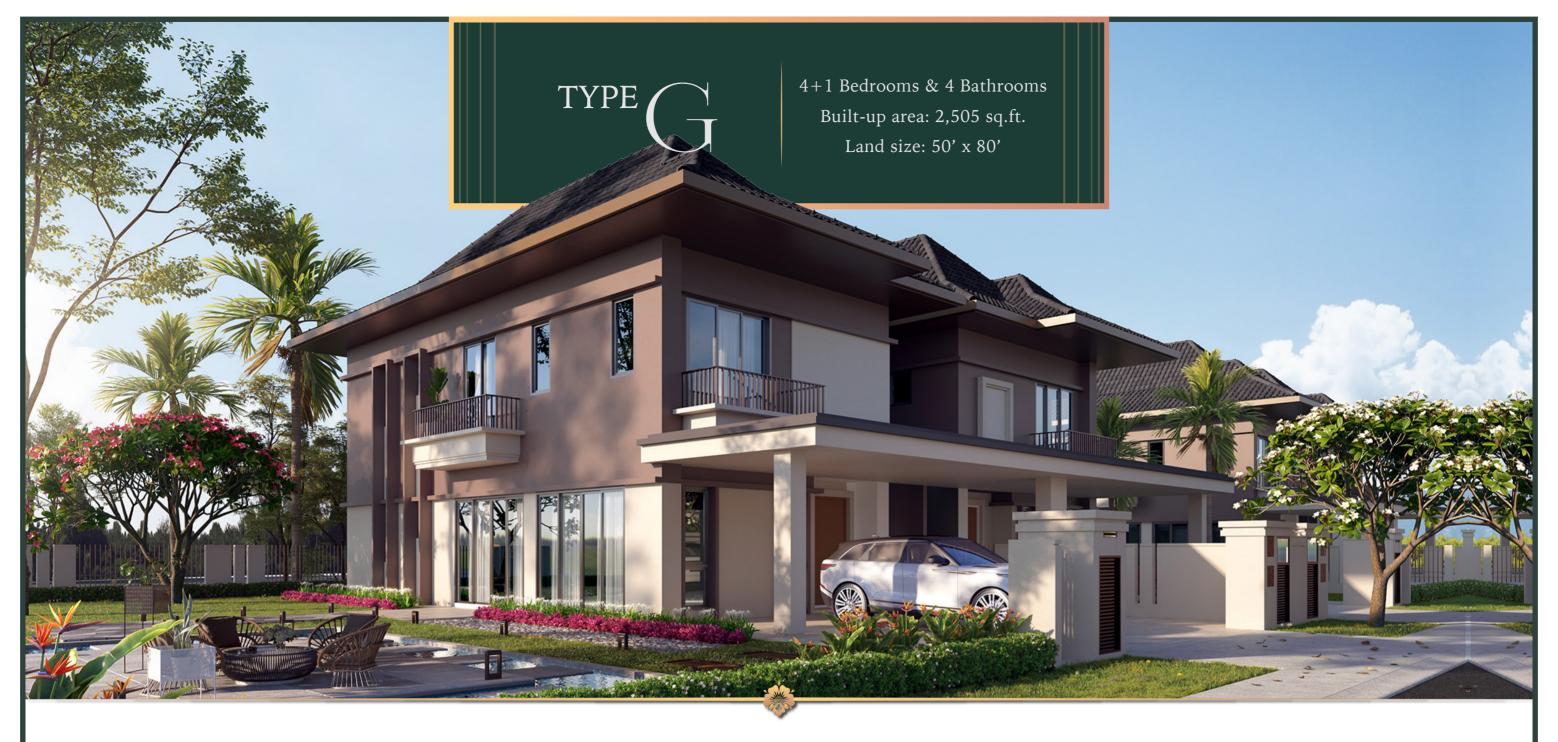

TYPE G

| Cton at an a                | D-:{                                        |                               |                                           |  |  |
|-----------------------------|---------------------------------------------|-------------------------------|-------------------------------------------|--|--|
| Structure                   |                                             | - Reinforced Concrete         |                                           |  |  |
| Wall                        | - Brickwall / Precast Concrete Panel Wall   |                               |                                           |  |  |
| Roofing Material            | - Clay Roof Tile / Reinforced Concrete Slab |                               |                                           |  |  |
| Roof Framing                |                                             | - Metal Truss                 |                                           |  |  |
| Ceiling                     |                                             | - Skim Coat / Plaster Ceiling |                                           |  |  |
| Windows                     | - Aluminium Framed Glass Window             |                               |                                           |  |  |
| Doors                       | - Main Entrance                             |                               | - Timber Door                             |  |  |
|                             | - Others                                    |                               | - Aluminium Framed Glass Sliding Door /   |  |  |
|                             |                                             |                               | Timber Flush Door / Aluminium Louvre Door |  |  |
|                             |                                             |                               | Timber Louvre Door                        |  |  |
| Ironmongery                 | - Provided                                  |                               |                                           |  |  |
| Wall Finishes               | - Wet Kitchen                               |                               | - 1500mm High Ceramic Tiles               |  |  |
|                             | - Master Bath                               |                               | - Porcelain Tiles to Ceiling Height       |  |  |
|                             | - Bath 1 / Bath 2 / Bath 3                  |                               | - Ceramic Tiles to Ceiling Height         |  |  |
|                             | - Others                                    |                               | - Plaster and Paint to Ceiling Height     |  |  |
| Floor Finishes              | - Foyer / Living / Dining /                 |                               |                                           |  |  |
|                             | Wet Kitchen / Dry Kitchen                   |                               | - Porcelain Tiles                         |  |  |
|                             | - Utility 1 / Utility 2                     |                               | - Ceramic Tiles                           |  |  |
|                             | - Yard                                      |                               | - Porcelain Tiles                         |  |  |
|                             | - Master Bedroom / Bedroom 2 / Bedroom 3    |                               | - Laminated Timber Floor                  |  |  |
|                             | - Guestroom                                 |                               | - Porcelain Tiles                         |  |  |
|                             | - Master Bath                               |                               | - Porcelain Tiles                         |  |  |
|                             | - Bath 1 / Bath 2 / Bath 3                  |                               | - Ceramic Tiles                           |  |  |
|                             | - Apron / Terrace                           |                               | - Porcelain Tiles                         |  |  |
|                             | - Car Porch                                 |                               | - Porcelain Tiles                         |  |  |
|                             | - Staircase                                 |                               | - Laminated Timber Floor                  |  |  |
|                             | - Family Area                               |                               | - Laminated Timber Floor                  |  |  |
|                             | - Balcony 1 / Balcony 2                     |                               | - Porcelain Tiles                         |  |  |
|                             | - Others                                    |                               | - Cement Render                           |  |  |
| Sanitary & Plumbing Fitting | s - Type G & G1 : 4 WCs /                   | 4 Wash Basins / 4 Sh          | owers / 1 Kitchen Sink                    |  |  |
| Electrical Installations    | - Type G                                    | Type G1                       |                                           |  |  |
| Power Point                 | 25                                          | 25                            |                                           |  |  |
| Lighting Point              | 33                                          | 33                            |                                           |  |  |
| Air-conditioning Point      | 5                                           | 5                             |                                           |  |  |
| Fan Point                   | 7                                           | 7                             |                                           |  |  |
| TV Point                    | 2                                           | 2                             |                                           |  |  |
| Gate Light Point            | 2                                           | 2                             |                                           |  |  |
| Water Heater Point          | 4                                           | 4                             |                                           |  |  |
| Water Pump Point            | 1                                           | 1                             |                                           |  |  |
| Door Bell Point             | 1                                           |                               |                                           |  |  |