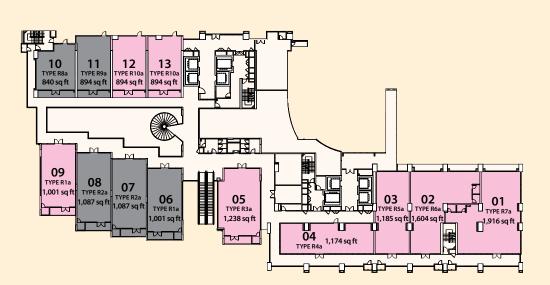

### **FLOOR PLANS**

### First Floor

Ground Floor

• Built-up: From 840 to 2,078 sq. ft. • 24-hour security presence