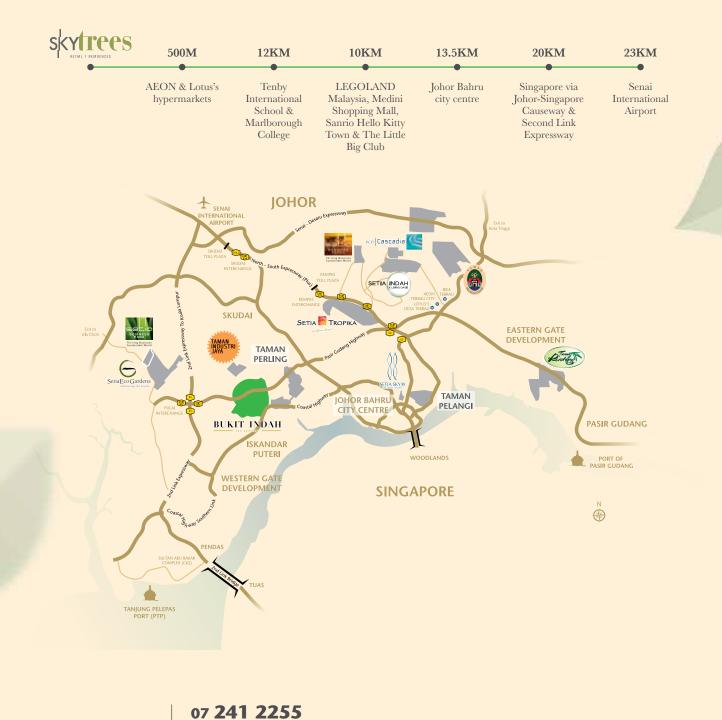

## Closer To What Matters

Located at the heart of the vibrant and verdant Bukit Indah, Sky Trees offers easy access via a matured highway network. Besides established conveniences and amenities in the immediate surroundings, the many world-class attractions of Iskandar Malaysia are all just a short drive away.