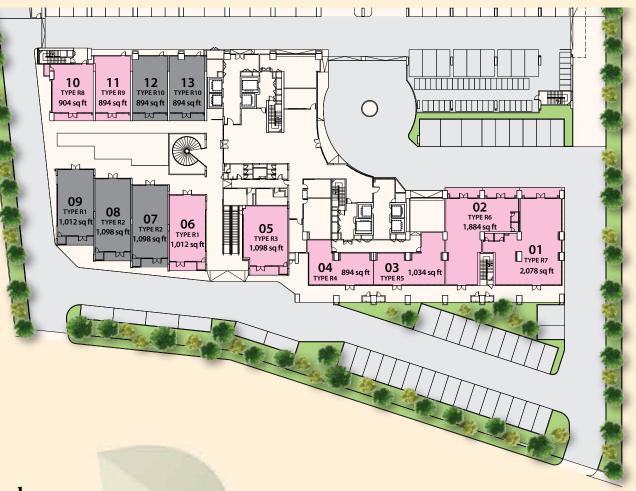

### **FLOOR PLANS**

### First Floor

Ground Floor

• Built-up: From 840 to 2,078 sq. ft. • 24-hour security presence