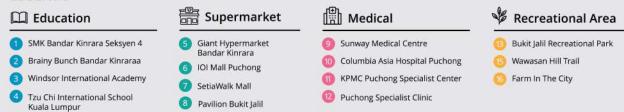

|                                                              |

# connectivity

Legasi IV is one of the few last remaining enclave of Bandar Kinrara. Your new home provides its residents easy and convenient access to everything you need- essential amenities, schools, business, parks, shopping and entertainment centers while strategically connected to the Bukit Jalil highway, KESAS highway, New Pantai Expressway & MEX Highway. In addition, you are a short drive away from established townships such as Puchong, Bukit Jalil, Sunway, Subang Jaya, Sri Petaling & the Kuala Lumpur City Centre.







### **LEGENDS**



### LRT SRI PETALING LINE (Sentul Timur - Putra Heights)





BANDAR KINRARA WELCOME CENTRE Eight Kinrara – Block B, Jalan BK5A/1, Bandar Kinrara, 47180 Puchong, Selangor Darul Ehsan. T +603 8082 9525

E bandarkinrara@spsetia.com W www.spsetia.com/bandarkinrara