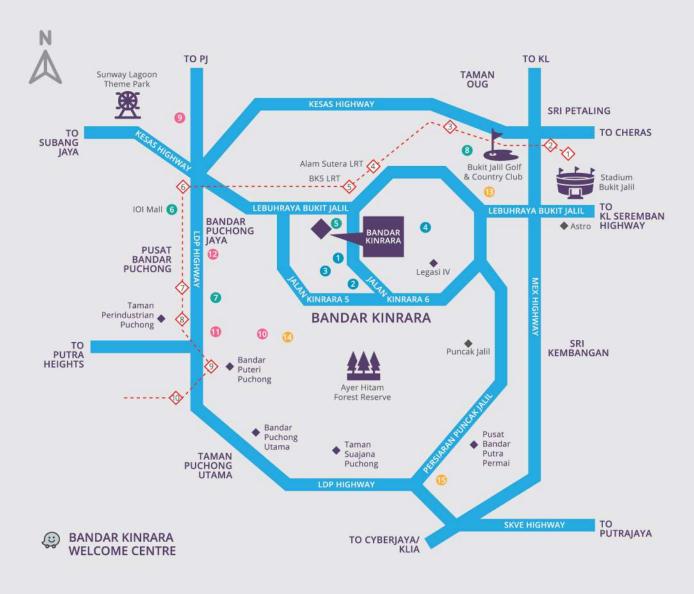

# connectivity

Legasi IV is one of the few last remaining enclave of Bandar Kinrara. Your new home provides its residents easy and convenient access to everything you need- essential amenities, schools, business, parks, shopping and entertainment centers while strategically connected to the Bukit Jalil highway, KESAS highway, New Pantai Expressway & MEX Highway. In addition, you are a short drive away from established townships such as Puchong, Bukit Jalil, Sunway, Subang Jaya, Sri Petaling & the Kuala Lumpur City Centre.

### **LEGENDS**