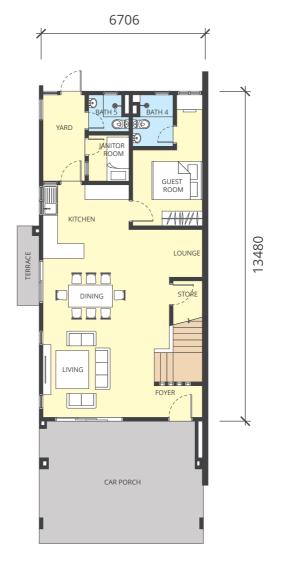

# floor plans type A 1/ Built A 1-M

Land size: 22' x 80' Built-up: 2,261 sq.ft.

4 Bedrooms

5 Bathrooms

Land size: 22' x 80' Built-up: 2,437 sq.ft.

4 Bedrooms

5 Bathrooms

**Ground Floor** 

First Floor

**Ground Floor** 

First Floor