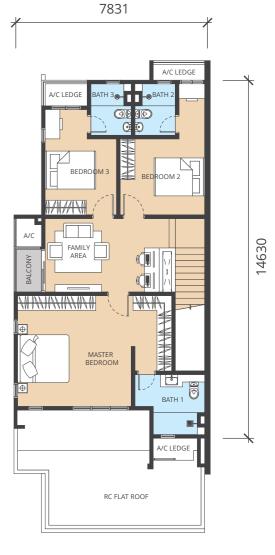

# floor plans type A 1/ Built A 1-M

Land size: 22' x 80' Built-up: 2,261 sq.ft.

4 Bedrooms

5 Bathrooms

Land size: 22' x 80' Built-up: 2,437 sq.ft.

4 Bedrooms

5 Bathrooms

**Ground Floor** 

First Floor

**Ground Floor** 

First Floor