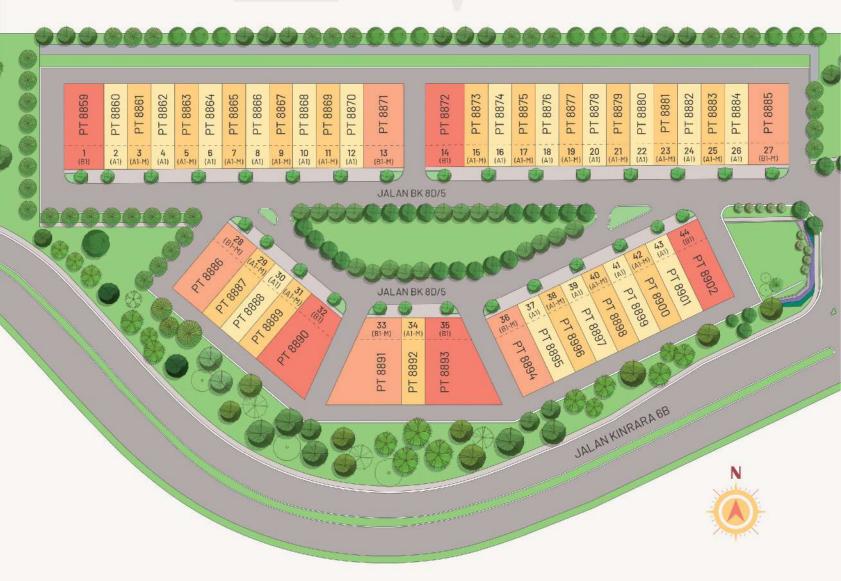

# floor plans type A 1/ Built A 1-M

Land size: 22' x 80' Built-up: 2,261 sq.ft.

4 Bedrooms

5 Bathrooms

Land size: 22' x 80' Built-up: 2,437 sq.ft.

4 Bedrooms

5 Bathrooms

**Ground Floor** 