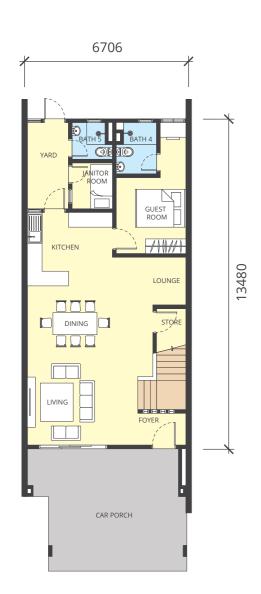

# floor plans type A 1/ Built A 1-M

Land size: 22' x 80' Built-up: 2,261 sq.ft.

4 Bedrooms

5 Bathrooms

Land size: 22' x 80' Built-up: 2,437 sq.ft.

4 Bedrooms

5 Bathrooms

**Ground Floor** 

First Floor

**Ground Floor** 

First Floor