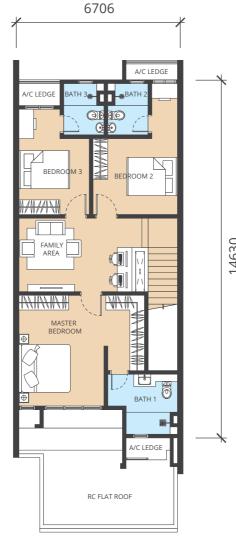

# floor plans type A 1/ Built A 1-M

Land size: 22' x 80' Built-up: 2,261 sq.ft.

4 Bedrooms

5 Bathrooms

Land size: 22' x 80' Built-up: 2,437 sq.ft.

4 Bedrooms

5 Bathrooms

**Ground Floor** 

First Floor

**Ground Floor** 

First Floor