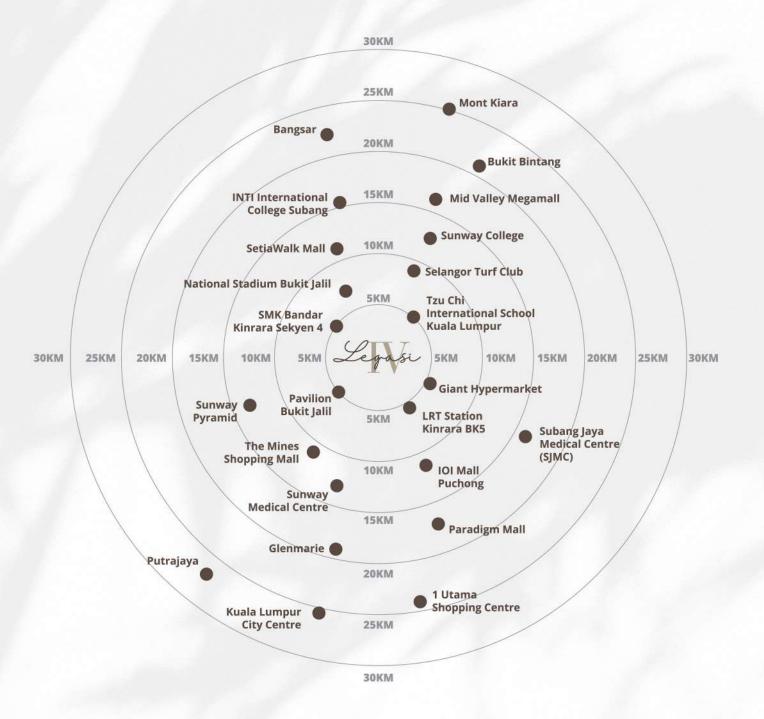

# connectivity

Legasi IV is one of the few last remaining enclave of Bandar Kinrara. Your new home provides its residents easy and convenient access to everything you need- essential amenities, schools, business, parks, shopping and entertainment centers while strategically connected to the Bukit Jalil highway, KESAS highway, New Pantai Expressway & MEX Highway. In addition, you are a short drive away from established townships such as Puchong, Bukit Jalil, Sunway, Subang Jaya, Sri Petaling & the Kuala Lumpur City Centre.