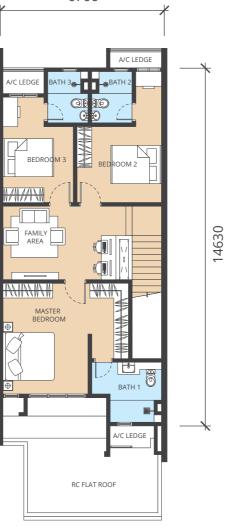

# floor plans type A 1/ Built A 1-M

Land size: 22' x 80' Built-up: 2,261 sq.ft.

4 Bedrooms

5 Bathrooms

Land size: 22' x 80' Built-up: 2,437 sq.ft.

4 Bedrooms

5 Bathrooms

**Ground Floor** 

First Floor

**Ground Floor** 

First Floor