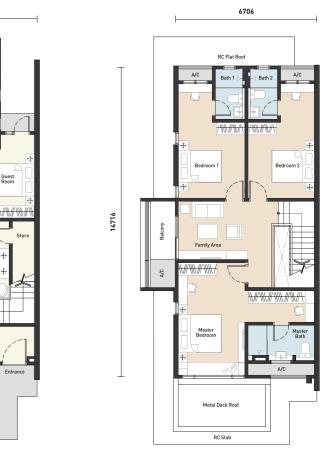

# TYPE C1

Intermediate Lot

Land size: 20' x 80'

Built-up area: 2,251 sf

## TYPE C2

End Lot

Land size: 20' x 80'

Built-up area: 2,469 sf

Ground Floor

First Floor

First Floor

### TYPE C3 End Lot

Land size: 20' x 80'

Built-up area: 3,005 sf

15332

Intermediate Lot

Land size: 22' x 75'

2,269 sf

Built-up area: