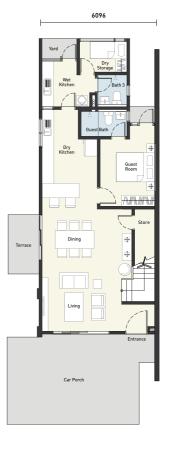

### TYPE C3 End Lot

Land size: 20' x 80'

Built-up area: 3,005 sf

15332

Intermediate Lot

Land size: 22' x 75'

2,269 sf

Built-up area: