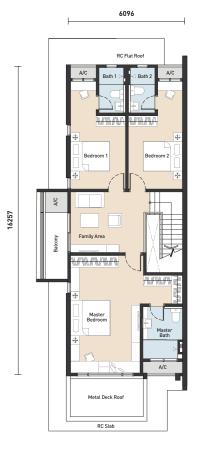

## TYPE C2

End Lot

Land size: 20' x 80'

Built-up area: 2,469 sf

Ground Floor

First Floor

First Floor