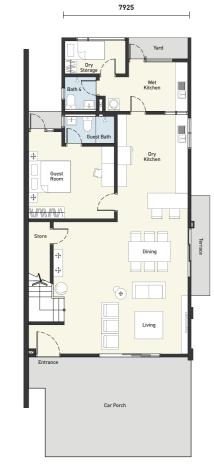

### TYPE C3 End Lot

Land size: 20' x 80'

Built-up area: 3,005 sf

15332

Intermediate Lot

Land size: 22' x 75'

2,269 sf

Built-up area: