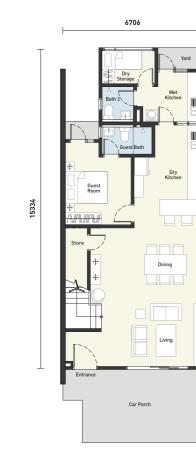

## TYPE C2

End Lot

Land size: 20' x 80'

Built-up area: 2,469 sf

Ground Floor

First Floor

First Floor