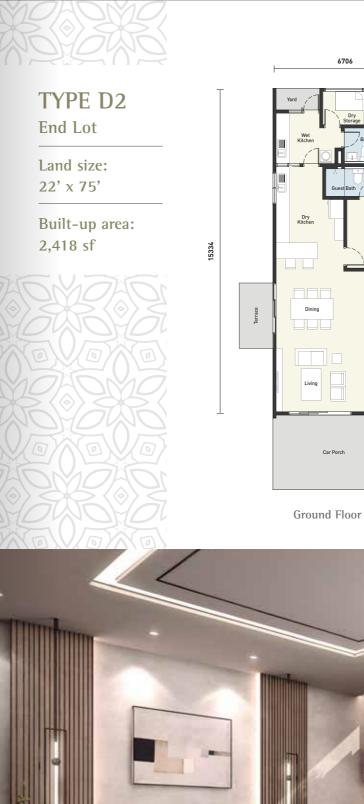

## TYPE C2

End Lot

Land size: 20' x 80'

Built-up area: 2,469 sf

Ground Floor

First Floor

First Floor