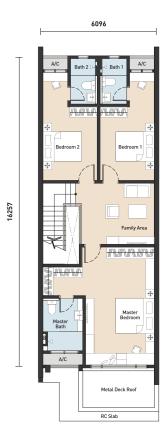

Ground Floor

Metal Deck Root RC Slab

Master Bedroom

7925

16257

×

Maste Bath

First Floor