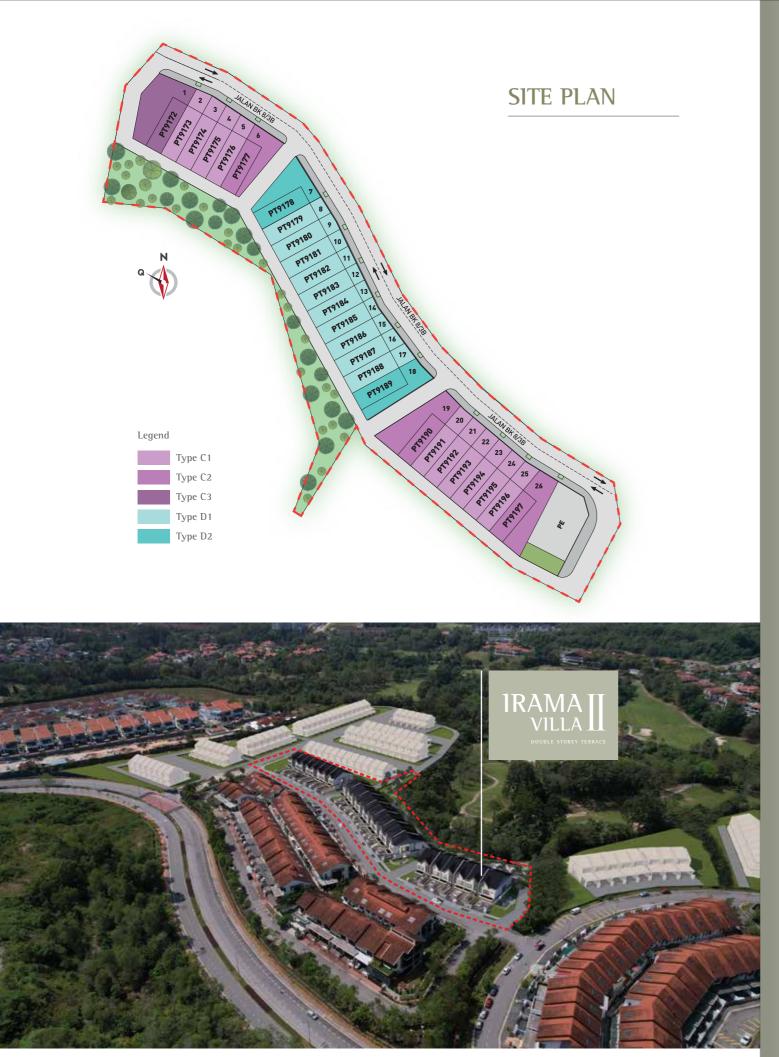

### An outstanding product with overwhelming response

Irama Villa 1 double storey terrace homes were SOLD OUT on its 1st day of launch. Now we are releasing Irama Villa II, but also in very limited quantity of 26 units only.