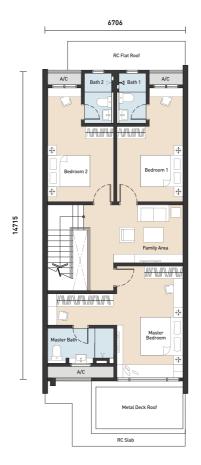

Ground Floor

Metal Deck Root RC Slab

Master Bedroom

7925

16257

×

Maste Bath

First Floor