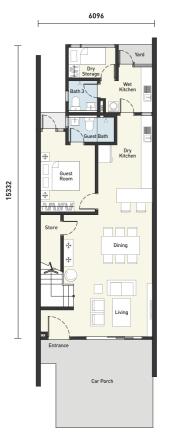

### TYPE C3 End Lot

Land size: 20' x 80'

Built-up area: 3,005 sf

15332

Intermediate Lot

Land size: 22' x 75'

2,269 sf

Built-up area: