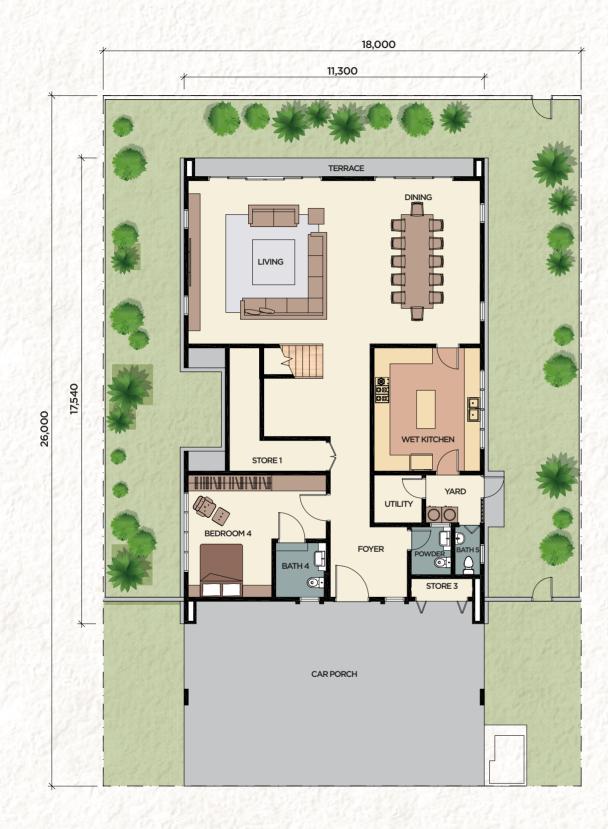

#### LEGEND

- Bungalow
- Semi-Detached
- 8 Lookout Deck

**6** Tea Pavilion

Circle Of Life

- **9** Iconic Bridge
- Crossing Bridge

2-STOREY SEMI-DETACHED 41' x 85' | Built-up: 2,950 sq.ft.

4 bedrooms & 4 bathrooms

## **SPECIFICATIONS**

| STRUCTURE               | : Reinforced Concrete                        |                                                                                                                  |
|-------------------------|----------------------------------------------|------------------------------------------------------------------------------------------------------------------|
| WALL                    | : Brickwork                                  |                                                                                                                  |
| ROOF COVERING           | : Concrete Slab/ Metal Roof Covering         |                                                                                                                  |
| ROOF FRAMING            | : Reinforced Concrete Structure/ Steel Frame |                                                                                                                  |
| CEILING                 | : Skim Coat/ Plaster Ceiling                 |                                                                                                                  |
| WINDOWS                 | : Aluminium Framed Glass Window              |                                                                                                                  |
| DOORS                   | : Main Entrance                              | - Timber Door                                                                                                    |
|                         | : Bedrooms                                   | - Timber Door                                                                                                    |
|                         | : Bathrooms                                  | - Timber Door                                                                                                    |
|                         | : Kitchen                                    | - Aluminium Framed Glass Door                                                                                    |
|                         | : Others                                     | - Aluminium Door/ Timber Door                                                                                    |
| IRONMONGERY             | : Quality Locksets                           |                                                                                                                  |
| WALL FINISHES           | : Kitchen                                    | - Ceramic Tiles                                                                                                  |
|                         | : Bathrooms                                  | - Ceramic Tiles                                                                                                  |
|                         | : Others                                     | - Plaster & Paint                                                                                                |
| FLOOR FINISHES          | GROUND FLOOR                                 |                                                                                                                  |
|                         | : Living/ Dining/ Bedroom 3                  | - Porcelain Tiles                                                                                                |
|                         | : Bathroom 3 & 4                             | - Ceramic Tiles                                                                                                  |
|                         | : Kitchen, Store, Utility & Terrace          | - Ceramic Tiles                                                                                                  |
|                         | : Staircase                                  | - Timber Floor                                                                                                   |
|                         | : Car Porch                                  | - Porcelain Tiles                                                                                                |
|                         | FIRST FLOOR                                  | States ( Carl Martin States and                                                                                  |
|                         | : Bedrooms                                   | - Timber Floor                                                                                                   |
|                         | : Bathrooms                                  | - Porcelain Tiles/ Ceramic Tiles                                                                                 |
|                         | : Balcony                                    | - Ceramic Tiles                                                                                                  |
|                         | : Others                                     | - Cement Render                                                                                                  |
| SANITARY &              | : Water Closet                               | 5                                                                                                                |
| PLUMBING FITTINGS       | : Wash Basin                                 | 6                                                                                                                |
|                         | : Shower                                     | 5                                                                                                                |
|                         | : Kitchen Sink                               | 1                                                                                                                |
|                         | : Bath Tub                                   |                                                                                                                  |
| ELECTRICAL INSTALLATION | : Lighting Point                             | 41                                                                                                               |
|                         | : Power Point 13A                            | 36                                                                                                               |
|                         | : Power Point 15A                            |                                                                                                                  |
|                         | : Air-Cond Point                             | 6                                                                                                                |
|                         | : Fan Point                                  | 7                                                                                                                |
|                         | : SMATV Point                                | 2                                                                                                                |
|                         | : Instantaneous Water Heater Point           |                                                                                                                  |
|                         | : Solar Water Heating System                 | Provided                                                                                                         |
| INTERNAL TELEPHONE      | : Telephone Point                            | 2                                                                                                                |
| TRUNKING & CABLING      | : Data Point                                 | 2                                                                                                                |
|                         | : Door Bell                                  |                                                                                                                  |
|                         | : Intercom                                   |                                                                                                                  |
| FENCING                 | 1200mm High Fencing                          | and the second |
| TURFING                 | Provided                                     |                                                                                                                  |