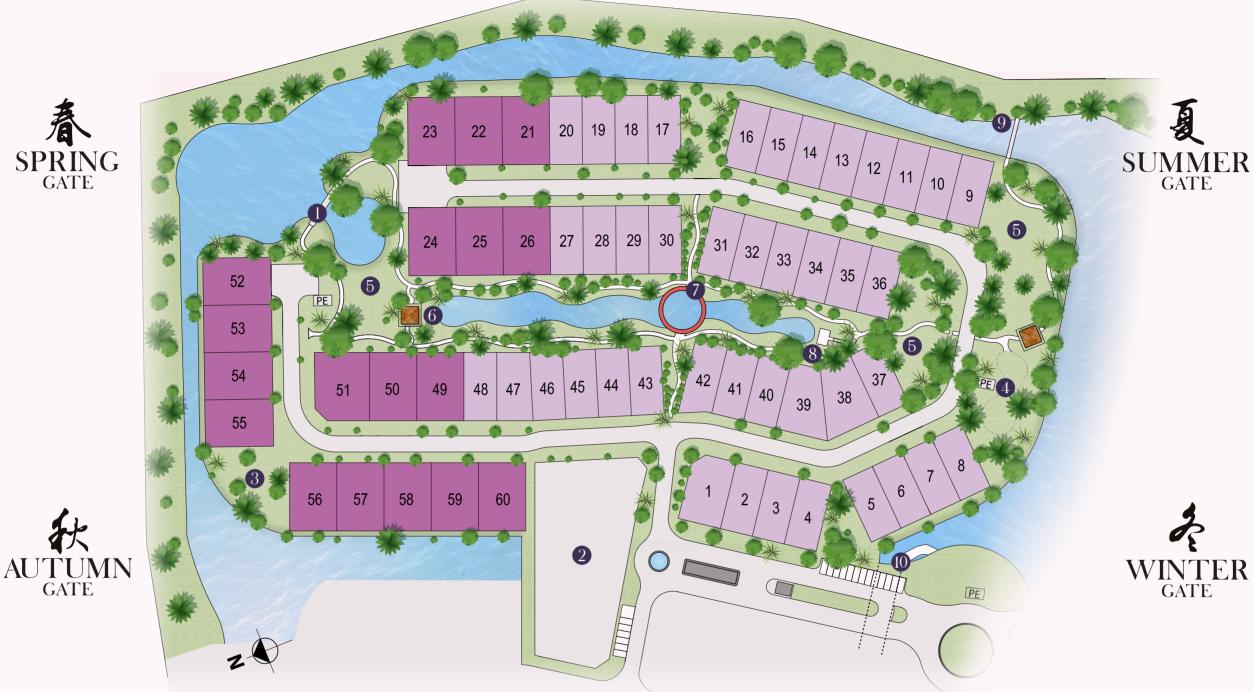

### EMERALD GARDEN

- Moon Bridge
- 2 Hammock Club
- 8 Fan Garden
- Ochildren's Playground
- Open Lawn

#### LEGEND

- Bungalow
- Semi-Detached
- 8 Lookout Deck

**6** Tea Pavilion

Circle Of Life

- **9** Iconic Bridge
- Crossing Bridge

2-STOREY SEMI-DETACHED 41' x 85' | Built-up: 2,950 sq.ft.

4 bedrooms & 4 bathrooms