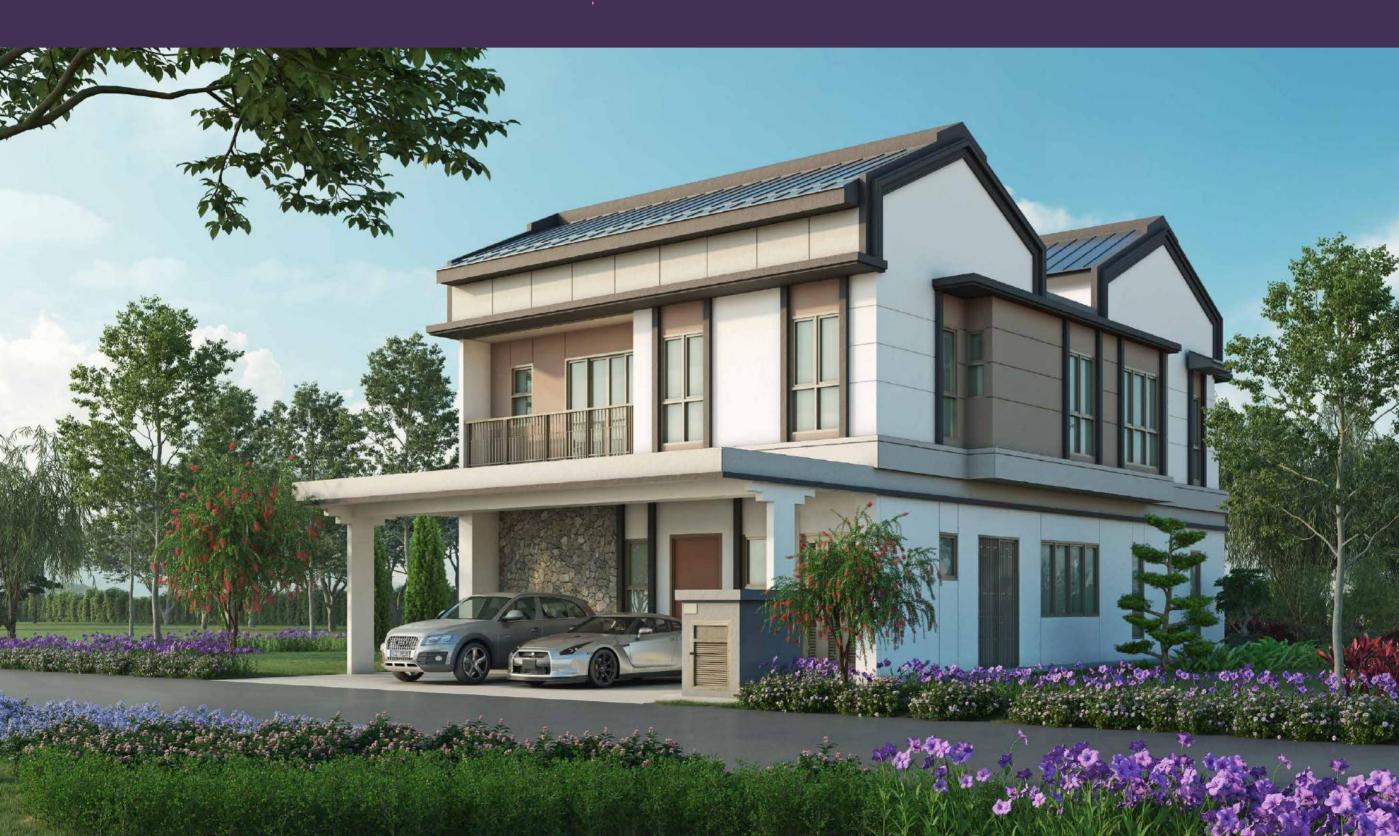

# 2-STOREY BUNGALOW

59' x 85' | Built-up: 4,050 sq.ft.

5 bedrooms & 5 bathrooms

GROUND FLOOR

FIRST FLOOR