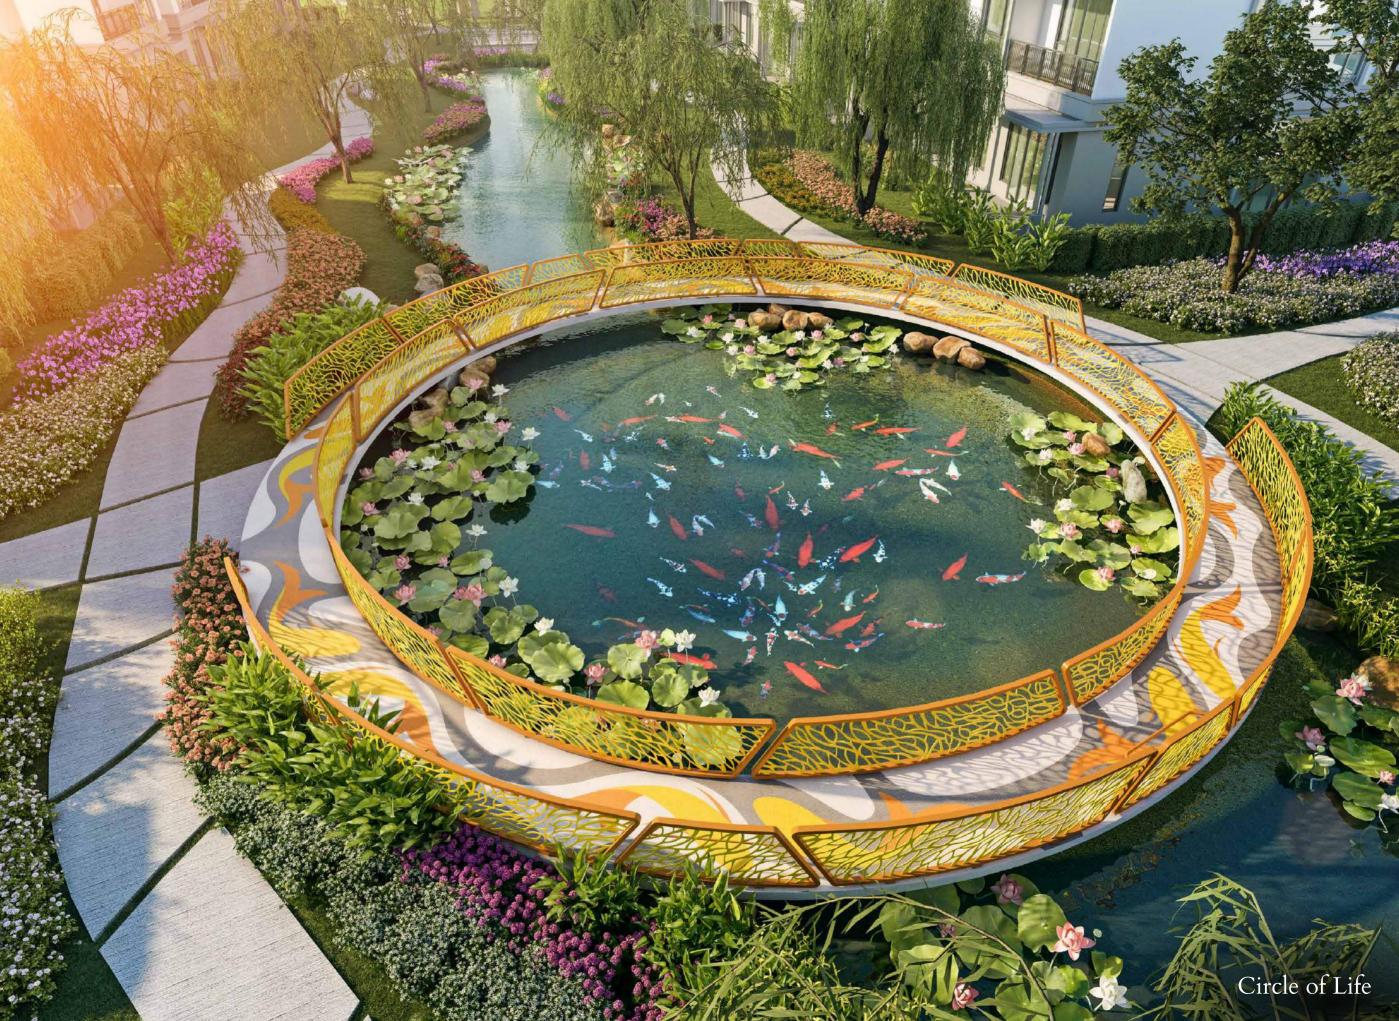

# **Imperial Beauty** By The Glades

Glades of Westlake is a passage to a beautifully landscaped paradise mirroring the features and serenity of Hangzhou. Moon Bridge greets each wanderer and entices them to the Lotus Pond where lotus blooms and willows fringe the water edge. Past the bamboo garden, and bright kois can be seen splashing about in the Circle of Life.

### EMERALD GARDEN

- Moon Bridge
- 2 Hammock Club
- 8 Fan Garden
- Ochildren's Playground
- Open Lawn

#### LEGEND

- Bungalow
- Semi-Detached
- 8 Lookout Deck

**6** Tea Pavilion

Circle Of Life

- **9** Iconic Bridge
- Crossing Bridge

2-STOREY SEMI-DETACHED 41' x 85' | Built-up: 2,950 sq.ft.

4 bedrooms & 4 bathrooms