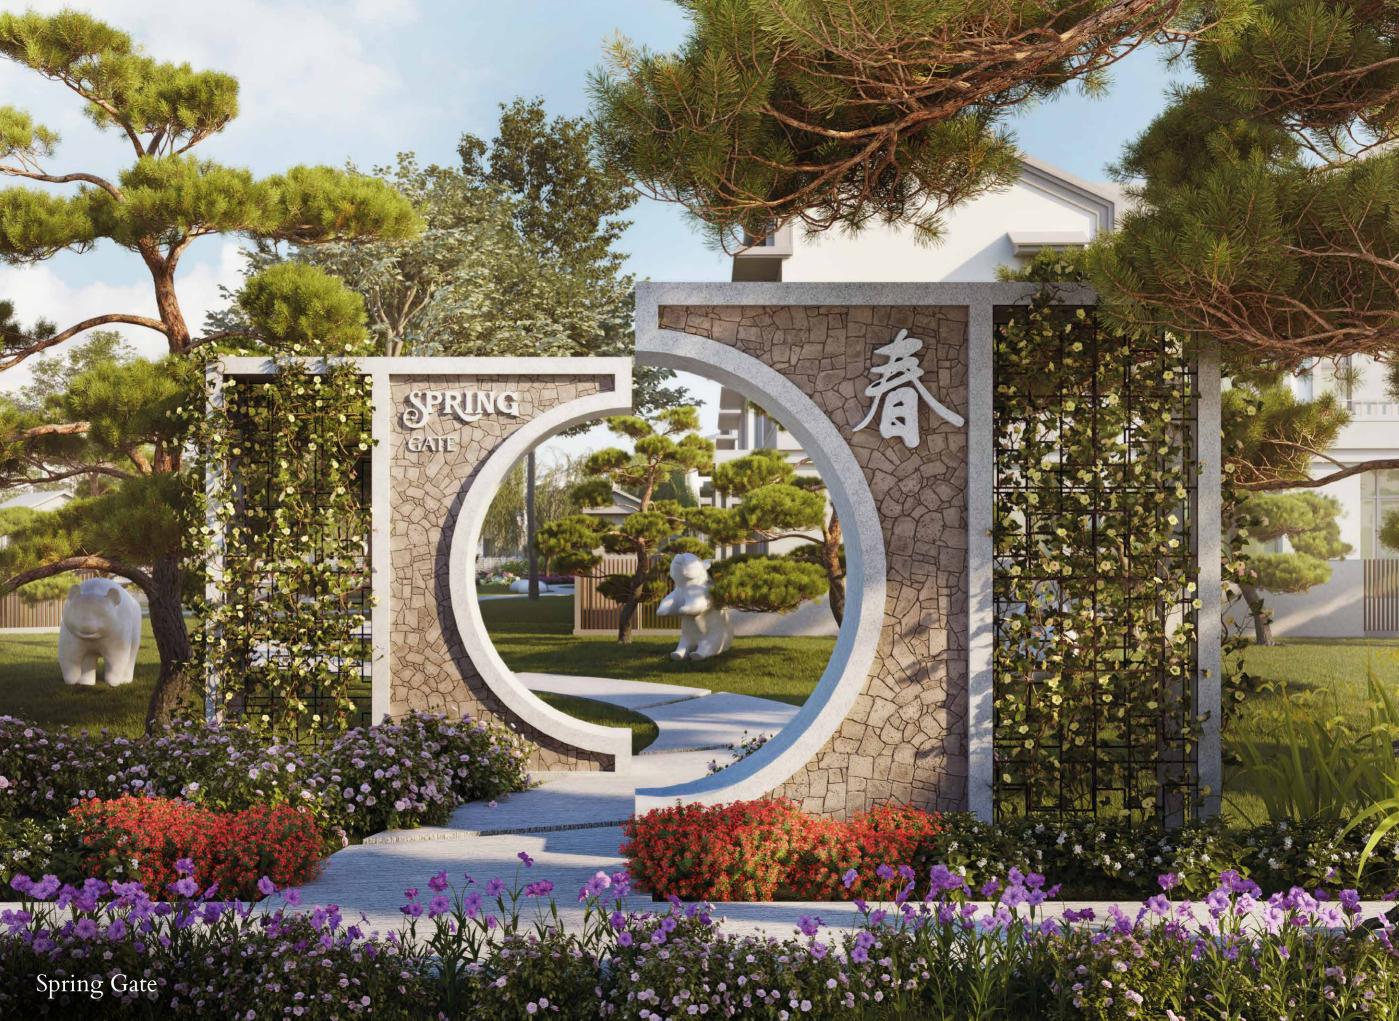

# Restful Indulgence By The Moon

Connecting each resident to his home is a poised four seasons-inspired gate that opens up to a leafy walkway leading to the residences and inspiring landscapes.

The Spring Gate unveils a flowering lotus pond; the Summer Gate unlocks an elegant tea garden and thrilling dragon playground; the Autumn Gate is the entry to a Fan Garden; and the Winter Gate leads to a silk garden.

### **4 SEASONS GATES**

Moon gates of different seasons make their presence at each entrance of the isle opening up to a feature garden. Each entry is greeted with a calming ambience composed of seasonal trees, blooming flowers and pristine ponds.