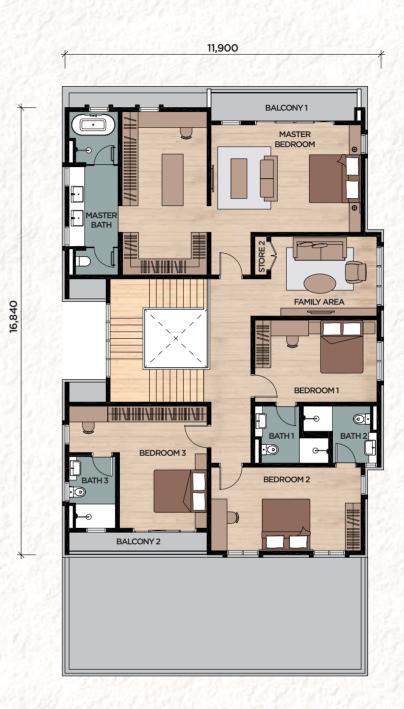

#### LEGEND

- Bungalow
- Semi-Detached
- 8 Lookout Deck

**6** Tea Pavilion

Circle Of Life

- **9** Iconic Bridge
- Crossing Bridge

2-STOREY SEMI-DETACHED 41' x 85' | Built-up: 2,950 sq.ft.

4 bedrooms & 4 bathrooms

## **SPECIFICATIONS**

| STRUCTURE               | : Reinforced Concrete                        |                                                                                                                  |
|-------------------------|----------------------------------------------|------------------------------------------------------------------------------------------------------------------|
| WALL                    | : Brickwork                                  |                                                                                                                  |
| ROOF COVERING           | : Concrete Slab/ Metal Roof Covering         |                                                                                                                  |
| ROOF FRAMING            | : Reinforced Concrete Structure/ Steel Frame |                                                                                                                  |
| CEILING                 | : Skim Coat/ Plaster Ceiling                 |                                                                                                                  |
| WINDOWS                 | : Aluminium Framed Glass Window              |                                                                                                                  |
| DOORS                   | : Main Entrance                              | - Timber Door                                                                                                    |
|                         | : Bedrooms                                   | - Timber Door                                                                                                    |
|                         | : Bathrooms                                  | - Timber Door                                                                                                    |
|                         | : Kitchen                                    | - Aluminium Framed Glass Door                                                                                    |
|                         | : Others                                     | - Aluminium Door/ Timber Door                                                                                    |
| IRONMONGERY             | : Quality Locksets                           |                                                                                                                  |
| WALL FINISHES           | : Kitchen                                    | - Ceramic Tiles                                                                                                  |
|                         | : Bathrooms                                  | - Ceramic Tiles                                                                                                  |
|                         | : Others                                     | - Plaster & Paint                                                                                                |
| FLOOR FINISHES          | GROUND FLOOR                                 |                                                                                                                  |
|                         | : Living/ Dining/ Bedroom 3                  | - Porcelain Tiles                                                                                                |
|                         | : Bathroom 3 & 4                             | - Ceramic Tiles                                                                                                  |
|                         | : Kitchen, Store, Utility & Terrace          | - Ceramic Tiles                                                                                                  |
|                         | : Staircase                                  | - Timber Floor                                                                                                   |
|                         | : Car Porch                                  | - Porcelain Tiles                                                                                                |
|                         | FIRST FLOOR                                  | States ( Carl Martin States and                                                                                  |
|                         | : Bedrooms                                   | - Timber Floor                                                                                                   |
|                         | : Bathrooms                                  | - Porcelain Tiles/ Ceramic Tiles                                                                                 |
|                         | : Balcony                                    | - Ceramic Tiles                                                                                                  |
|                         | : Others                                     | - Cement Render                                                                                                  |
| SANITARY &              | : Water Closet                               | 5                                                                                                                |
| PLUMBING FITTINGS       | : Wash Basin                                 | 6                                                                                                                |
|                         | : Shower                                     | 5                                                                                                                |
|                         | : Kitchen Sink                               | 1                                                                                                                |
|                         | : Bath Tub                                   |                                                                                                                  |
| ELECTRICAL INSTALLATION | : Lighting Point                             | 41                                                                                                               |
|                         | : Power Point 13A                            | 36                                                                                                               |
|                         | : Power Point 15A                            |                                                                                                                  |
|                         | : Air-Cond Point                             | 6                                                                                                                |
|                         | : Fan Point                                  | 7                                                                                                                |
|                         | : SMATV Point                                | 2                                                                                                                |
|                         | : Instantaneous Water Heater Point           |                                                                                                                  |
|                         | : Solar Water Heating System                 | Provided                                                                                                         |
| INTERNAL TELEPHONE      | : Telephone Point                            | 2                                                                                                                |
| TRUNKING & CABLING      | : Data Point                                 | 2                                                                                                                |
|                         | : Door Bell                                  |                                                                                                                  |
|                         | : Intercom                                   |                                                                                                                  |
| FENCING                 | 1200mm High Fencing                          | and the second |
| TURFING                 | Provided                                     |                                                                                                                  |