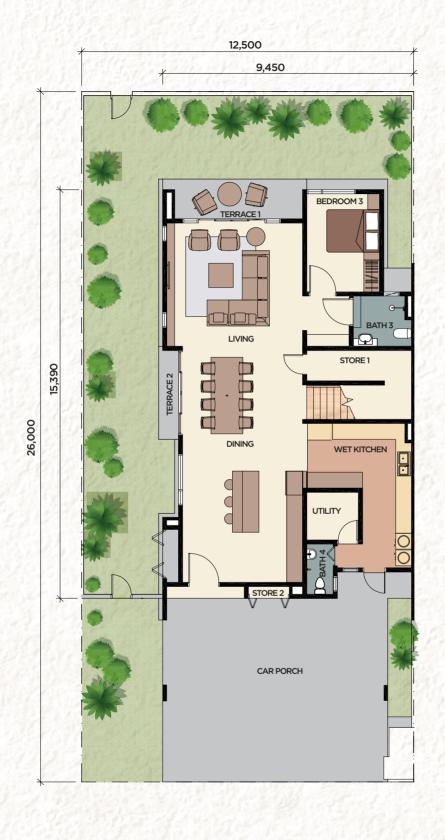

#### LEGEND

- Bungalow
- Semi-Detached
- 8 Lookout Deck

**6** Tea Pavilion

Circle Of Life

- **9** Iconic Bridge
- Crossing Bridge

2-STOREY SEMI-DETACHED 41' x 85' | Built-up: 2,950 sq.ft.

4 bedrooms & 4 bathrooms

## **SPECIFICATIONS**

| STRUCTURE               | : Reinforced Concrete                        |                                                                                                                  |
|-------------------------|----------------------------------------------|------------------------------------------------------------------------------------------------------------------|
| WALL                    | : Brickwork                                  |                                                                                                                  |
| ROOF COVERING           | : Concrete Slab/ Metal Roof Covering         |                                                                                                                  |
| ROOF FRAMING            | : Reinforced Concrete Structure/ Steel Frame |                                                                                                                  |
| CEILING                 | : Skim Coat/ Plaster Ceiling                 |                                                                                                                  |
| WINDOWS                 | : Aluminium Framed Glass Window              |                                                                                                                  |
| DOORS                   | : Main Entrance                              | - Timber Door                                                                                                    |
|                         | : Bedrooms                                   | - Timber Door                                                                                                    |
|                         | : Bathrooms                                  | - Timber Door                                                                                                    |
|                         | : Kitchen                                    | - Aluminium Framed Glass Door                                                                                    |
|                         | : Others                                     | - Aluminium Door/ Timber Door                                                                                    |
| IRONMONGERY             | : Quality Locksets                           |                                                                                                                  |
| WALL FINISHES           | : Kitchen                                    | - Ceramic Tiles                                                                                                  |
|                         | : Bathrooms                                  | - Ceramic Tiles                                                                                                  |
|                         | : Others                                     | - Plaster & Paint                                                                                                |
| FLOOR FINISHES          | GROUND FLOOR                                 |                                                                                                                  |
|                         | : Living/ Dining/ Bedroom 3                  | - Porcelain Tiles                                                                                                |
|                         | : Bathroom 3 & 4                             | - Ceramic Tiles                                                                                                  |
|                         | : Kitchen, Store, Utility & Terrace          | - Ceramic Tiles                                                                                                  |
|                         | : Staircase                                  | - Timber Floor                                                                                                   |
|                         | : Car Porch                                  | - Porcelain Tiles                                                                                                |
|                         | FIRST FLOOR                                  | States ( Carl Martin States and                                                                                  |
|                         | : Bedrooms                                   | - Timber Floor                                                                                                   |
|                         | : Bathrooms                                  | - Porcelain Tiles/ Ceramic Tiles                                                                                 |
|                         | : Balcony                                    | - Ceramic Tiles                                                                                                  |
|                         | : Others                                     | - Cement Render                                                                                                  |
| SANITARY &              | : Water Closet                               | 5                                                                                                                |
| PLUMBING FITTINGS       | : Wash Basin                                 | 6                                                                                                                |
|                         | : Shower                                     | 5                                                                                                                |
|                         | : Kitchen Sink                               | 1                                                                                                                |
|                         | : Bath Tub                                   |                                                                                                                  |
| ELECTRICAL INSTALLATION | : Lighting Point                             | 41                                                                                                               |
|                         | : Power Point 13A                            | 36                                                                                                               |
|                         | : Power Point 15A                            |                                                                                                                  |
|                         | : Air-Cond Point                             | 6                                                                                                                |
|                         | : Fan Point                                  | 7                                                                                                                |
|                         | : SMATV Point                                | 2                                                                                                                |
|                         | : Instantaneous Water Heater Point           |                                                                                                                  |
|                         | : Solar Water Heating System                 | Provided                                                                                                         |
| INTERNAL TELEPHONE      | : Telephone Point                            | 2                                                                                                                |
| TRUNKING & CABLING      | : Data Point                                 | 2                                                                                                                |
|                         | : Door Bell                                  |                                                                                                                  |
|                         | : Intercom                                   |                                                                                                                  |
| FENCING                 | 1200mm High Fencing                          | and the second |
| TURFING                 | Provided                                     |                                                                                                                  |