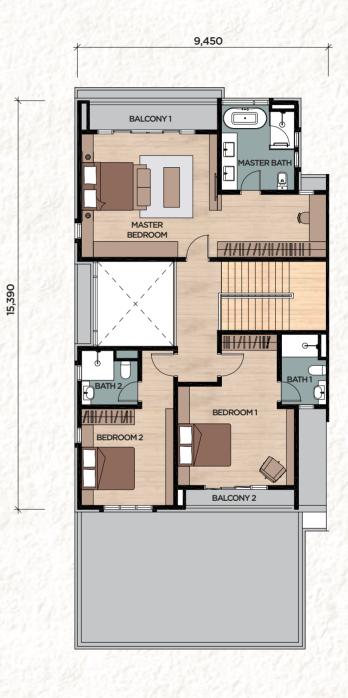

#### LEGEND

- Bungalow
- Semi-Detached
- 8 Lookout Deck

**6** Tea Pavilion

Circle Of Life

- **9** Iconic Bridge
- Crossing Bridge

2-STOREY SEMI-DETACHED 41' x 85' | Built-up: 2,950 sq.ft.

4 bedrooms & 4 bathrooms

## **SPECIFICATIONS**

| STRUCTURE               | : Reinforced Concrete                        |                                                                                                                  |
|-------------------------|----------------------------------------------|------------------------------------------------------------------------------------------------------------------|
| WALL                    | : Brickwork                                  |                                                                                                                  |
| ROOF COVERING           | : Concrete Slab/ Metal Roof Covering         |                                                                                                                  |
| ROOF FRAMING            | : Reinforced Concrete Structure/ Steel Frame |                                                                                                                  |
| CEILING                 | : Skim Coat/ Plaster Ceiling                 |                                                                                                                  |
| WINDOWS                 | : Aluminium Framed Glass Window              |                                                                                                                  |
| DOORS                   | : Main Entrance                              | - Timber Door                                                                                                    |
|                         | : Bedrooms                                   | - Timber Door                                                                                                    |
|                         | : Bathrooms                                  | - Timber Door                                                                                                    |
|                         | : Kitchen                                    | - Aluminium Framed Glass Door                                                                                    |
|                         | : Others                                     | - Aluminium Door/ Timber Door                                                                                    |
| IRONMONGERY             | : Quality Locksets                           |                                                                                                                  |
| WALL FINISHES           | : Kitchen                                    | - Ceramic Tiles                                                                                                  |
|                         | : Bathrooms                                  | - Ceramic Tiles                                                                                                  |
|                         | : Others                                     | - Plaster & Paint                                                                                                |
| FLOOR FINISHES          | GROUND FLOOR                                 |                                                                                                                  |
|                         | : Living/ Dining/ Bedroom 3                  | - Porcelain Tiles                                                                                                |
|                         | : Bathroom 3 & 4                             | - Ceramic Tiles                                                                                                  |
|                         | : Kitchen, Store, Utility & Terrace          | - Ceramic Tiles                                                                                                  |
|                         | : Staircase                                  | - Timber Floor                                                                                                   |
|                         | : Car Porch                                  | - Porcelain Tiles                                                                                                |
|                         | FIRST FLOOR                                  | States ( Carl Martin States and                                                                                  |
|                         | : Bedrooms                                   | - Timber Floor                                                                                                   |
|                         | : Bathrooms                                  | - Porcelain Tiles/ Ceramic Tiles                                                                                 |
|                         | : Balcony                                    | - Ceramic Tiles                                                                                                  |
|                         | : Others                                     | - Cement Render                                                                                                  |
| SANITARY &              | : Water Closet                               | 5                                                                                                                |
| PLUMBING FITTINGS       | : Wash Basin                                 | 6                                                                                                                |
|                         | : Shower                                     | 5                                                                                                                |
|                         | : Kitchen Sink                               | 1                                                                                                                |
|                         | : Bath Tub                                   |                                                                                                                  |
| ELECTRICAL INSTALLATION | : Lighting Point                             | 41                                                                                                               |
|                         | : Power Point 13A                            | 36                                                                                                               |
|                         | : Power Point 15A                            |                                                                                                                  |
|                         | : Air-Cond Point                             | 6                                                                                                                |
|                         | : Fan Point                                  | 7                                                                                                                |
|                         | : SMATV Point                                | 2                                                                                                                |
|                         | : Instantaneous Water Heater Point           |                                                                                                                  |
|                         | : Solar Water Heating System                 | Provided                                                                                                         |
| INTERNAL TELEPHONE      | : Telephone Point                            | 2                                                                                                                |
| TRUNKING & CABLING      | : Data Point                                 | 2                                                                                                                |
|                         | : Door Bell                                  |                                                                                                                  |
|                         | : Intercom                                   |                                                                                                                  |
| FENCING                 | 1200mm High Fencing                          | and the second |
| TURFING                 | Provided                                     |                                                                                                                  |