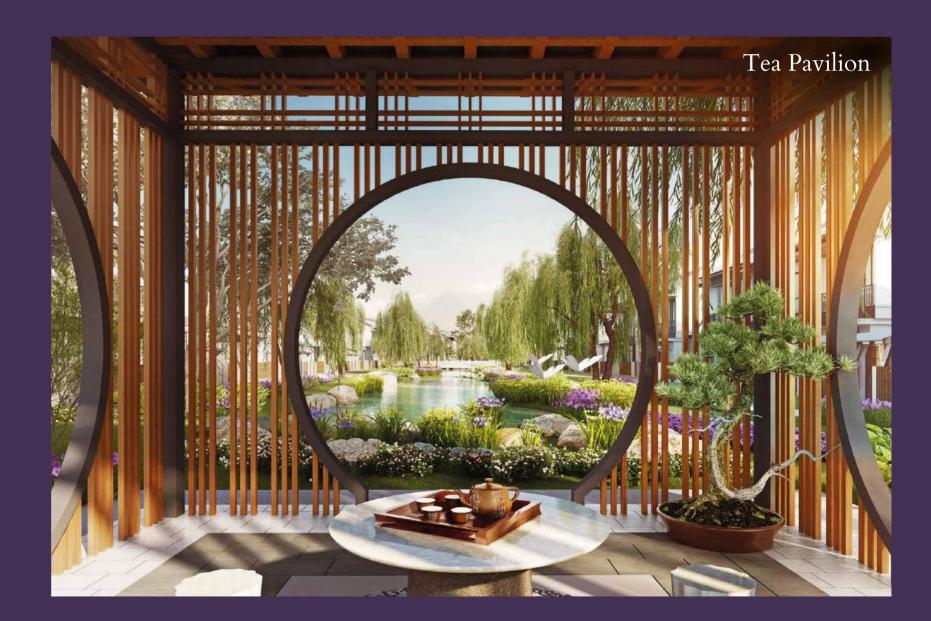

# Restful Indulgence By The Moon

Connecting each resident to his home is a poised four seasons-inspired gate that opens up to a leafy walkway leading to the residences and inspiring landscapes.

The Spring Gate unveils a flowering lotus pond; the Summer Gate unlocks an elegant tea garden and thrilling dragon playground; the Autumn Gate is the entry to a Fan Garden; and the Winter Gate leads to a silk garden.

### **4 SEASONS GATES**

Moon gates of different seasons make their presence at each entrance of the isle opening up to a feature garden. Each entry is greeted with a calming ambience composed of seasonal trees, blooming flowers and pristine ponds.

Seasonal Joy By Your Home