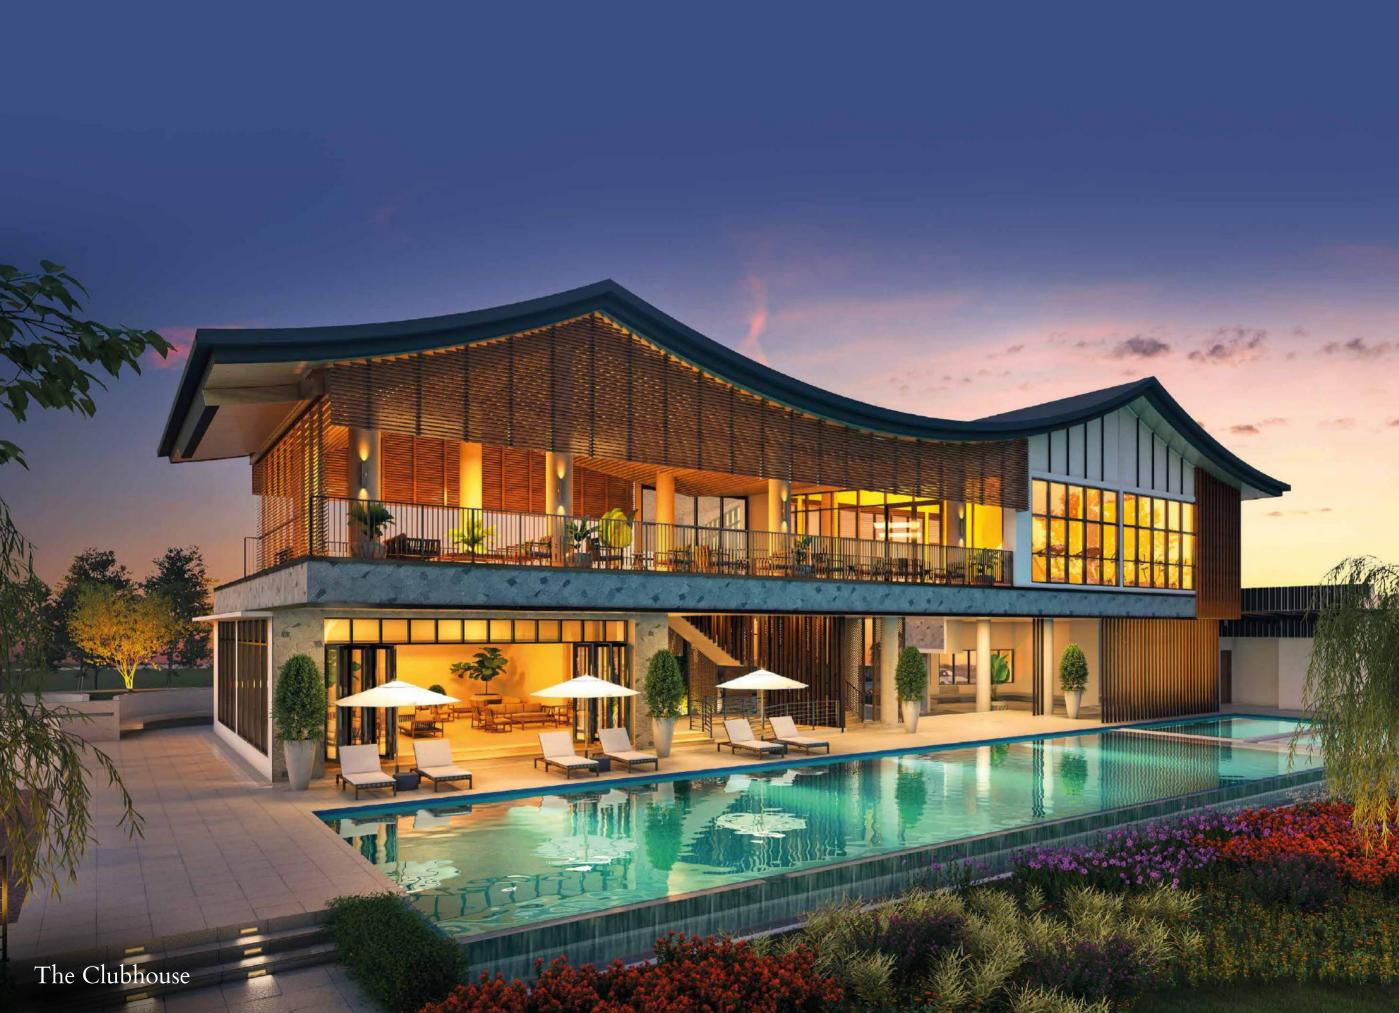

# Luxury Wellness By The Clubhouse

Iconic roofs grace the majestic resident clubhouse while the gantry surrounding the upper floor invites ample light – sunshine during the day, and moonlight at night times. Complete with proper gym equipment and fitness facilities, the Grand Imperial Clubhouse is a place fit for royalty.