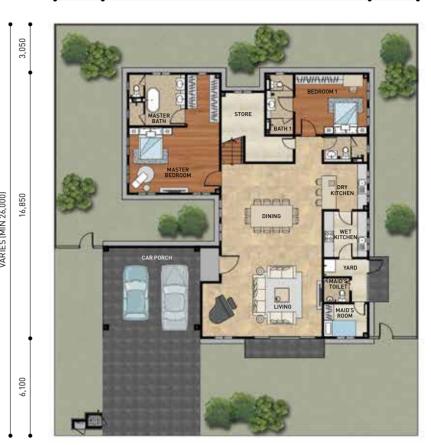

# Cloverdale

@ Victoria Springs

1-1/2 STOREY BUNGALOW

With these homes having ample space for family bonding time or hosting al fresco parties in the garden surrounding the home, this comfortable layout is perfect for small families, retirees and former terrace home owners. A junior room on the first floor can also be converted into a play room for young children.

LAND SIZE: 6,168 SQ.FT. – 7,492 SQ.FT.

BUILT-UP: 3,060 SQ. FT.

NO. OF ROOMS: 3+2

SPECIAL FEATURES: 2 MASTER BEDROOMS

GROUND FLOOR

FIRST FLOOR