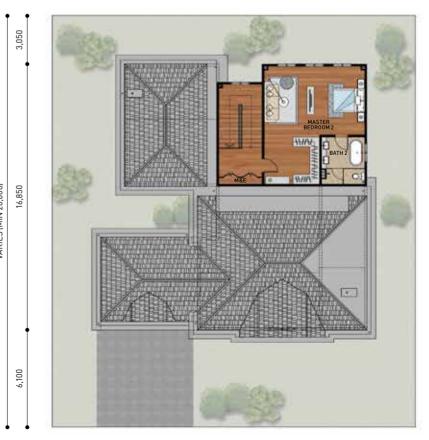

These homes are also enclosed by their own private garden.

LAND SIZE: 7,276 SQ.FT. – 8,073 SQ.FT.

BUILT-UP: 2,417 SQ. FT.

NO. OF ROOMS: 3+1

SPECIAL FEATURES: COURTYARD

VARIES (MIN 26,000)

GROUND FLOOR

## Bohemia

@ Victoria Springs

1-1/2 STOREY BUNGALOW

Built for the tropical Malaysian weather, sunlight and air easily fills these homes through the expansive windows and glass doors of home. These homes also have their own secret garden. Suitable for small families, retirees or former terrace home owners, the master bedroom on the first floor can definitely provide a quiet spot to those who need it.