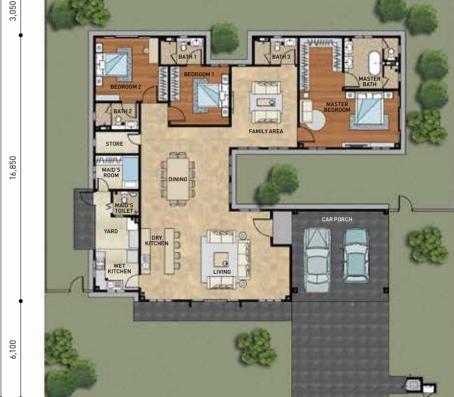

#### 1-STOREY BUNGALOW

Inspired by classical English architecture, Ashville homes are apt for small families, retirees and former terrace home owners. With a large living hall, natural light and calm breezes easily flow through the extensive windows into these cosy bungalows.

These homes are also enclosed by their own private garden.

LAND SIZE: 7,276 SQ.FT. – 8,073 SQ.FT.

BUILT-UP: 2,417 SQ. FT.

NO. OF ROOMS: 3+1

SPECIAL FEATURES: COURTYARD

VARIES (MIN 26,000)

GROUND FLOOR