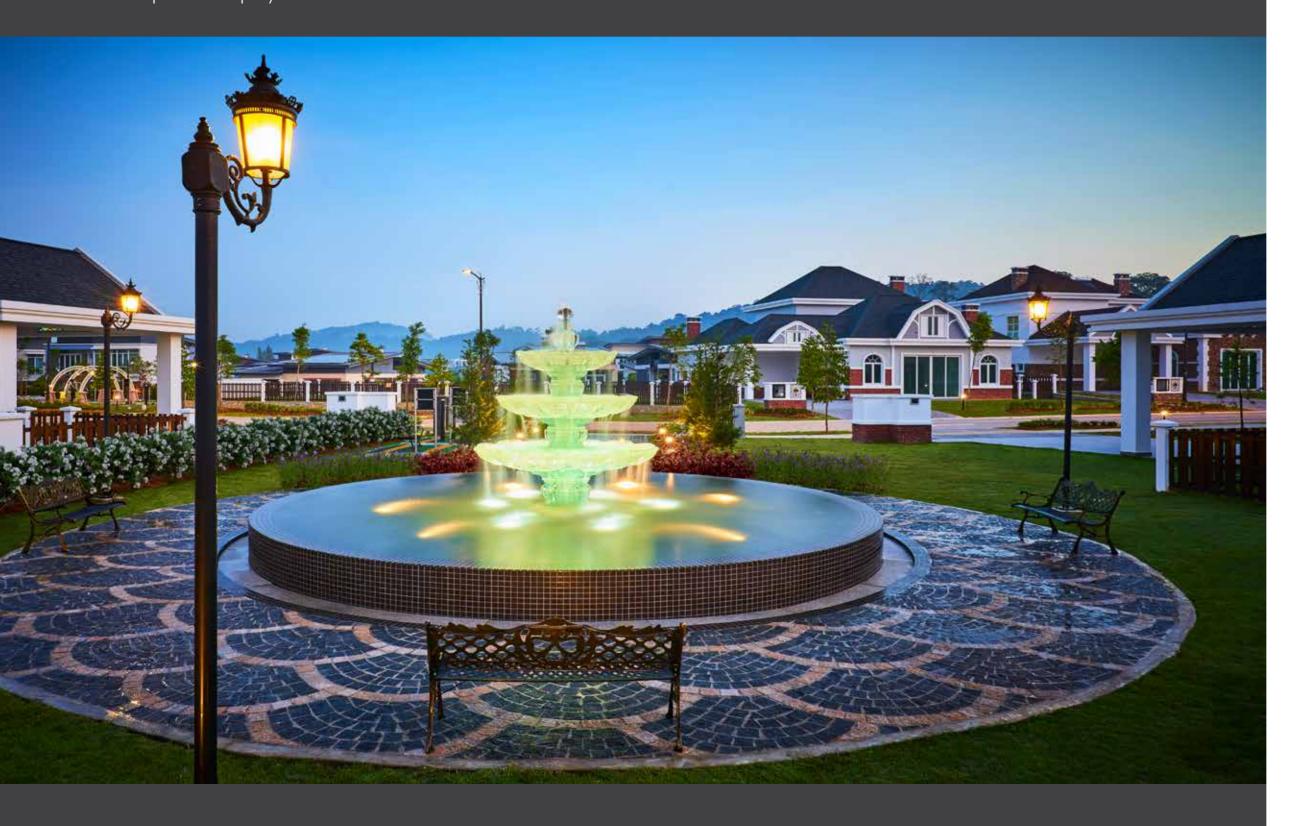

POWERED BY THE SUN

### Bohemia Crystal

FOUNTAIN

BE AMAZED BY THE
LUMINOSITY FORMED BY THE
NATURAL RAYS AND CRYSTALS
SURROUNDING THE BOHEMIA
CRYSTAL FOUNTAIN AS THEY
ILLUMINATE LUCK AND LUXURY.