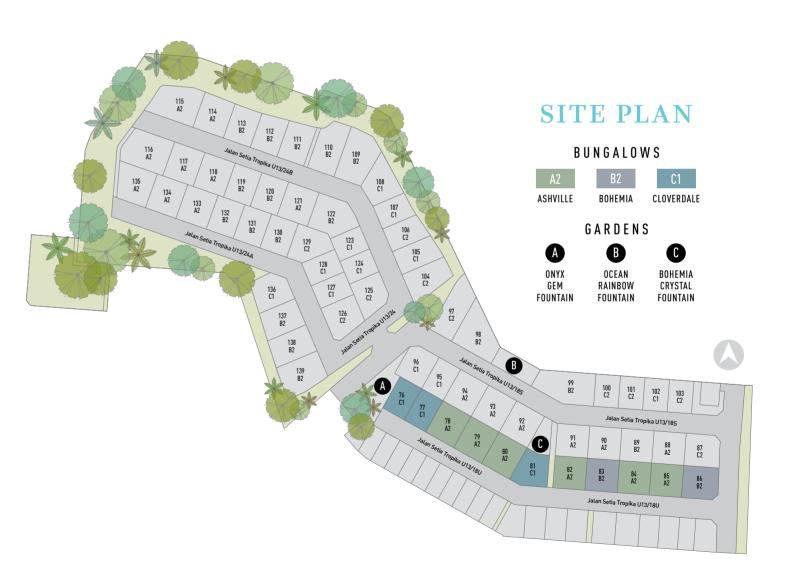

#### **MASTERPLAN**

Located near Bukit Cherakah Forest Reserve, the sounds of nature can be heard throughout the day in Victoria Springs as myriad creeks, lakes and gardens can be found close by.

Don't miss out and own a home in the **FINAL PHASE** of this exclusive haven.