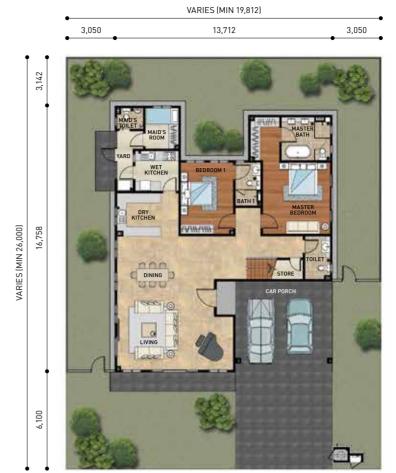

## Bohemia

@ Victoria Springs

1-1/2 STOREY BUNGALOW

Built for the tropical Malaysian weather, sunlight and air easily fills these homes through the expansive windows and glass doors of home. These homes also have their own secret garden. Suitable for small families, retirees or former terrace home owners, the master bedroom on the first floor can definitely provide a quiet spot to those who need it.

LAND SIZE: 7,276 SQ.FT. – 7,998 SQ.FT.

BUILT-UP: 3,215 SQ. FT.

NO. OF ROOMS: 3+1

SPECIAL FEATURES: 2 MASTER BEDROOMS

| •     | VARIES [MIN 22,860] | _     |
|-------|---------------------|-------|
| 3,050 | 16,760              | 3,050 |