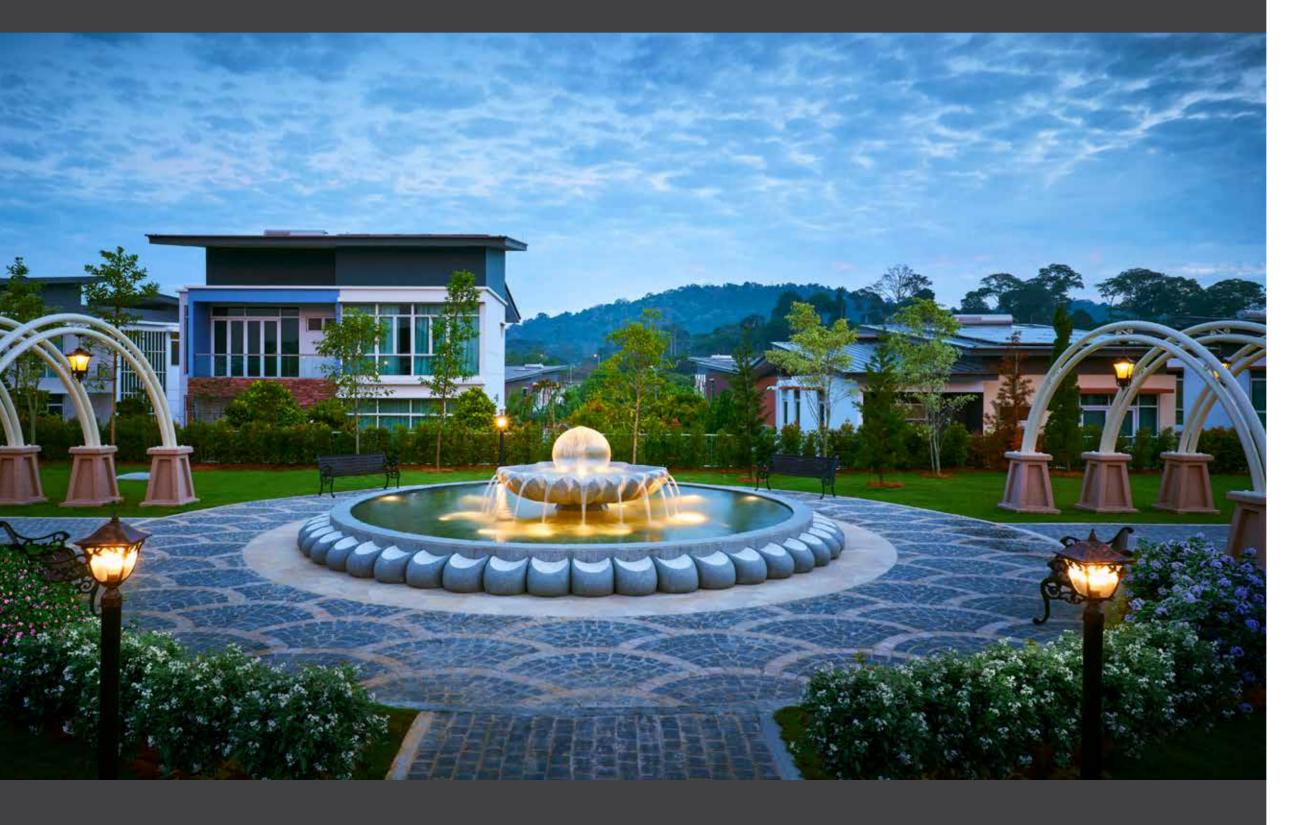

POWERED BY THE SUN

## Ocean Rainbow

FOUNTAIN

REJUVENATE YOURSELF
WITH THE KALEIDOSCOPE OF
COLOURS ALONGSIDE THE GENTLE
RIPPLES AND BASK WITHIN
THE MAGNIFICENT AMBIENCE
EMITTED BY THE OCEAN
RAINBOW FOUNTAIN.

With the rays of the sun falling upon the shimmering gems, illuminating all that is dark and shallow, come indulge in all of the Crystal Bohemia Fountain's glory, in which one can unwind in peace and tranquillity.