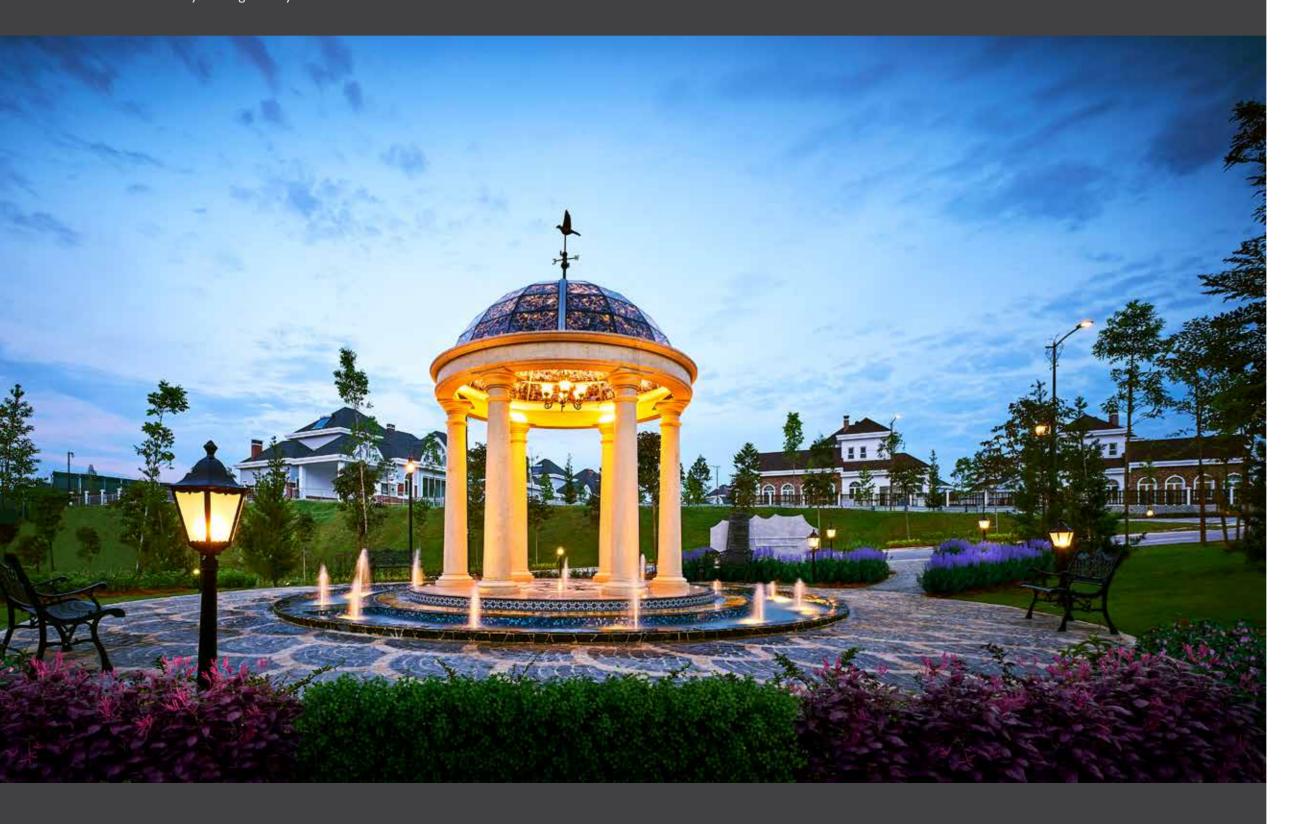

Come relax underneath its elegant dome roof, be charmed by the vibrant hues of multi-coloured onyx stones, and feel revitalised by the peaceful setting radiated by the Onyx Gem Fountain, as the fountain bubbles smoothly, inviting serenity.

POWERED BY THE SUN

Onyx Gem

WITH THE BEAUTY OF THE PRECIOUS YET MYTHICAL STONE, THE ONYX GEM FOUNTAIN CREATES AN ENCHANTING AURA THAT COMPLEMENTS THE SOOTHING SOUND OF CASCADING WATER.

The formation of a pearl is seen through the passage of time, its colours igniting the ocean, settle down by the Ocean Rainbow Fountain at day's end. A place where one can drift off into endless dreams.