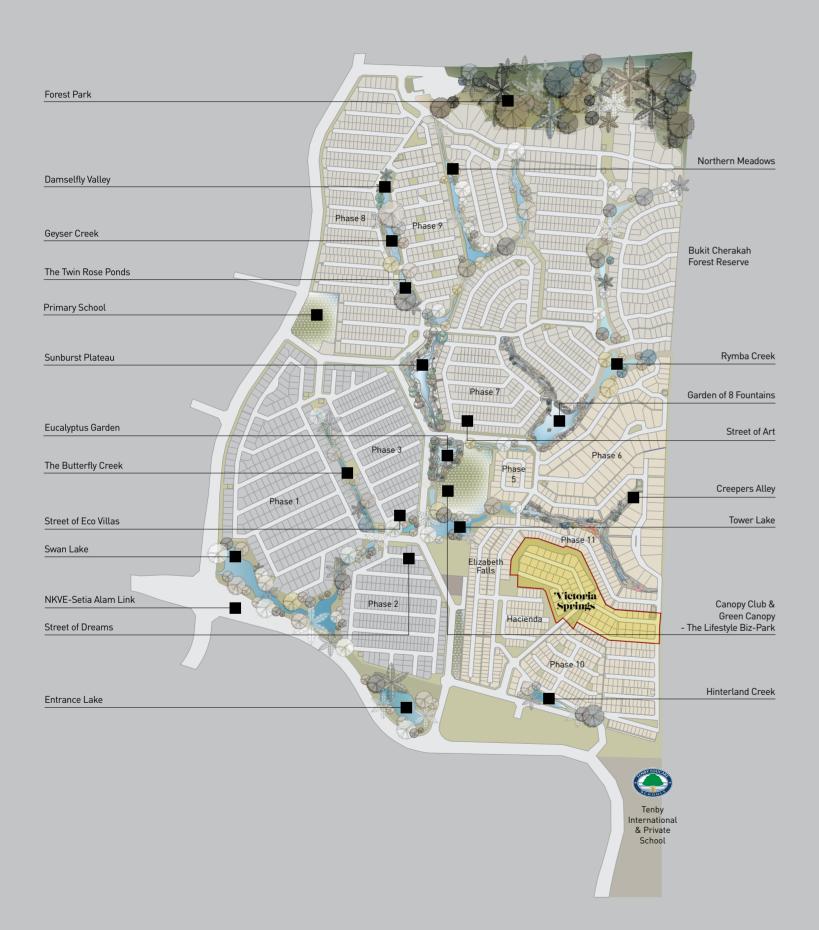

#### **MASTERPLAN**

Located near Bukit Cherakah Forest Reserve, the sounds of nature can be heard throughout the day in Victoria Springs as myriad creeks, lakes and gardens can be found close by.

Don't miss out and own a home in the **FINAL PHASE** of this exclusive haven.