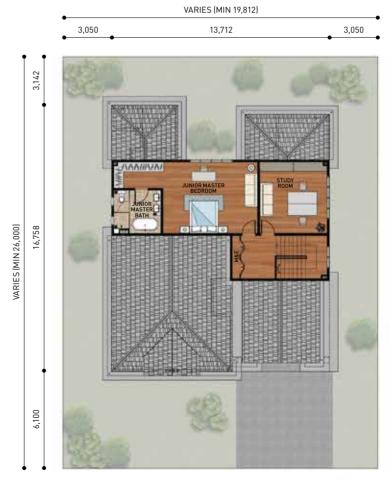

## Bohemia

@ Victoria Springs

1-1/2 STOREY BUNGALOW

Built for the tropical Malaysian weather, sunlight and air easily fills these homes through the expansive windows and glass doors of home. These homes also have their own secret garden. Suitable for small families, retirees or former terrace home owners, the master bedroom on the first floor can definitely provide a quiet spot to those who need it.

GROUND FLOOR

| VARIES (MIN 22,860) |        |       |  |  |
|---------------------|--------|-------|--|--|
| 3,050               | 16,760 | 3,050 |  |  |

FIRST FLOOR