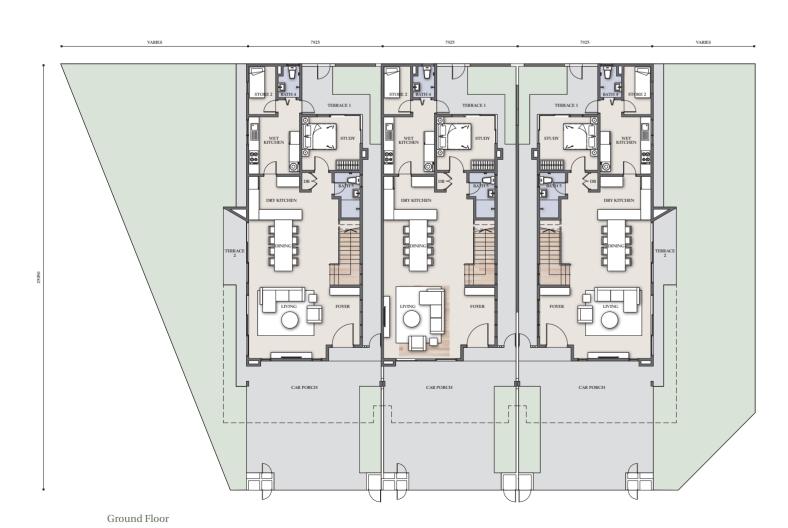

#### SL1A **3-STOREY RESORT HOMES**

BUILT-UP 3,745 sf LAND SIZE 26' x 82'

Ground Floor

First Floor

Second Floor

#### 3-STOREY RESORT HOMES

3-Storey Resort Home with 5+1 bedrooms spread over a built-up of 3,675 sf for wholesome family living.

Do-Not-Disturb
Work-From-Home Zone

Modern and sizeable yet cosy with the warmth of a family home set in the tropics. Discover the joy of practical features that make coming home worthwhile including the sleek side terrace that seamlessly connects the porch and patio.