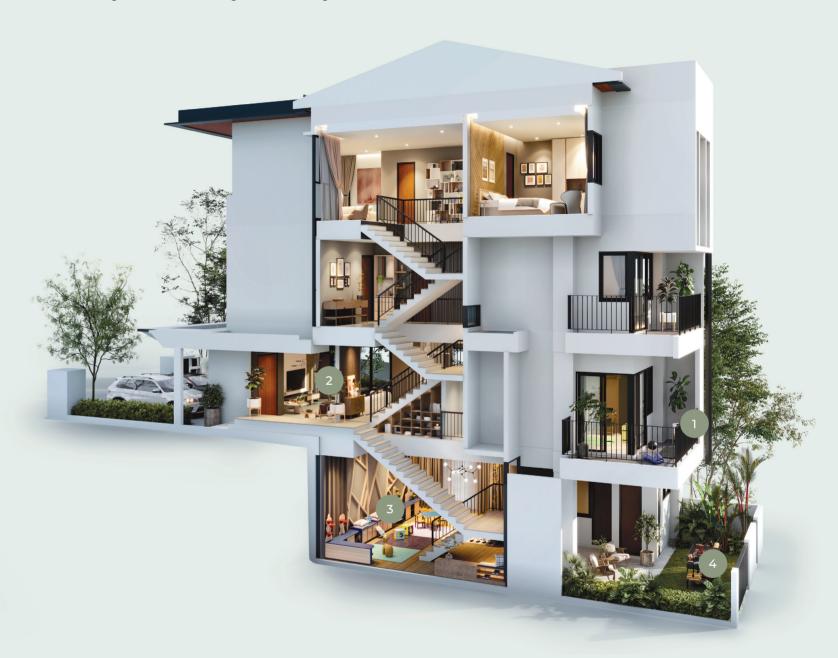

#### 3½-STOREY RESORT HOMES

3 1/2-Storey Resort Home with 5+1 bedrooms set over a sprawling built-up of 4,285 sf — perfect for larger families and multi-generational living.

1 Morning yoga stretches

2 Coffee & quiet time before work

3 Play time with kids

4 Host BBQ parties with friends

Volumniously made for multigenerational living with additional space dedicated for the little things that makes life worth living — like taking deep breaths during morning yoga stretches or sipping on freshly brewed coffee at the break of dawn before heading out to work. The 3½-storey option offers additional space that allows for purposeful moments alone or with loved ones. Turn the lower ground rumpus room into a hidden playroom or use the back yard to host BBQ parties with friends.

Find privacy in quiet corners such as the compact balcony on slow mornings or private study room when you need moments of pure focus and inspiration.