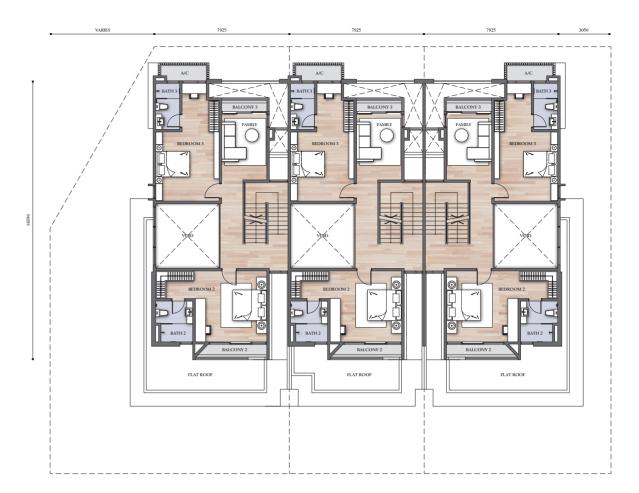

#### 3-STOREY RESORT HOMES

SLIA SLIB

#### 3-STOREY RESORT HOMES

3-Storey Resort Home with 5+1 bedrooms spread over a built-up of 3,675 sf for wholesome family living.

Do-Not-Disturb
Work-From-Home Zone

Modern and sizeable yet cosy with the warmth of a family home set in the tropics. Discover the joy of practical features that make coming home worthwhile including the sleek side terrace that seamlessly connects the porch and patio.

Delight in the company of loved ones amidst natural light-flooded interiors that inspire convivial conversations over meals in the dining, laughters in the living room, and movie nights in the family room.

Otherwise, set up your personal home office for Work-From-Home days or passion projects.