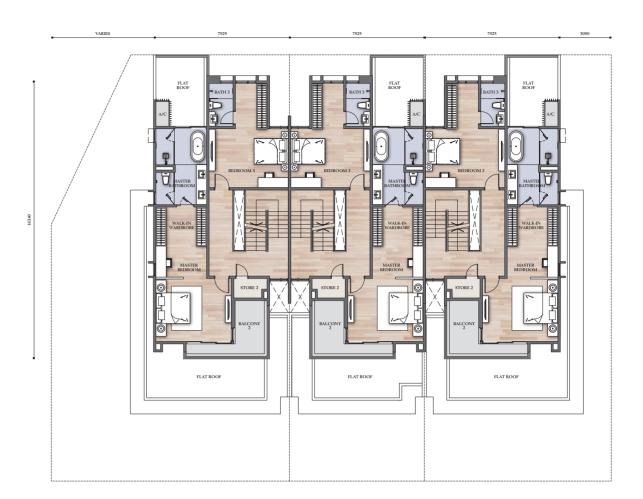

#### 3½-STOREY RESORT HOMES

BUILT-UP 4,618 sf LAND SIZE 26' x 82'

Lower Ground Floor

Ground Floor

First Floor

Second Floor

#### SL2B

3½-STOREY RESORT HOMES

BUILT-UP  $4,285~\mathrm{sf}$  LAND SIZE  $26'~\mathrm{x}~82'$ 

Lower Ground Floor

Ground Floor

First Floor

Second Floor

#### 3½-STOREY RESORT HOMES

3 1/2-Storey Resort Home with 5+1 bedrooms set over a sprawling built-up of 4,285 sf — perfect for larger families and multi-generational living.

1 Morning yoga stretches

2 Coffee & quiet time before work