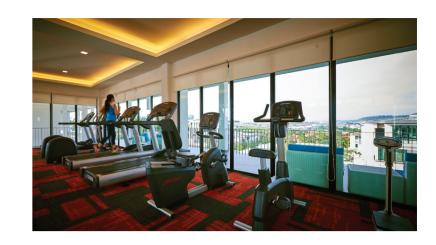

## Play and unwind from a new perspective

From a gym with floor-to-ceiling glass walls to a sleek infinity pool, the private clubhouse offers everything you need to unwind after a long day's work and to enjoy a relaxing weekend with family.