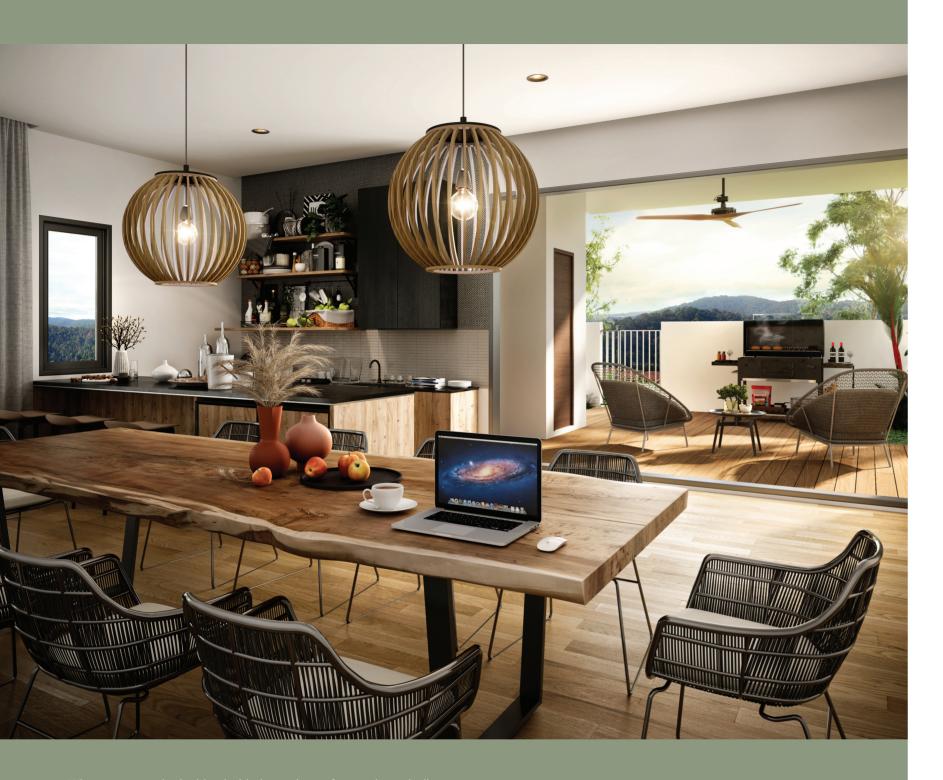

#### 3-STOREY RESORT HOMES

3-Storey Resort Home with 5+1 bedrooms spread over a built-up of 3,675 sf for wholesome family living.

Do-Not-Disturb
Work-From-Home Zone

Modern and sizeable yet cosy with the warmth of a family home set in the tropics. Discover the joy of practical features that make coming home worthwhile including the sleek side terrace that seamlessly connects the porch and patio.

Delight in the company of loved ones amidst natural light-flooded interiors that inspire convivial conversations over meals in the dining, laughters in the living room, and movie nights in the family room.

Otherwise, set up your personal home office for Work-From-Home days or passion projects.