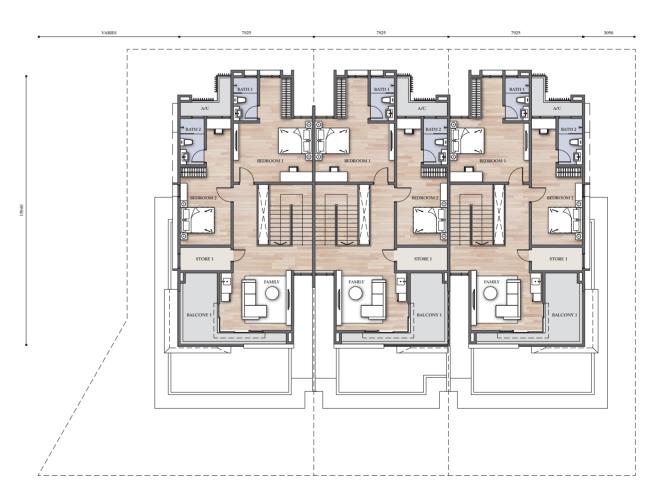

#### 3½-STOREY RESORT HOMES

BUILT-UP 4,618 sf LAND SIZE 26' x 82'

Lower Ground Floor

Ground Floor

First Floor

Second Floor

#### SL2B

3½-STOREY RESORT HOMES

BUILT-UP  $4,285~\mathrm{sf}$  LAND SIZE  $26'~\mathrm{x}~82'$ 

Lower Ground Floor

Ground Floor

First Floor

Second Floor