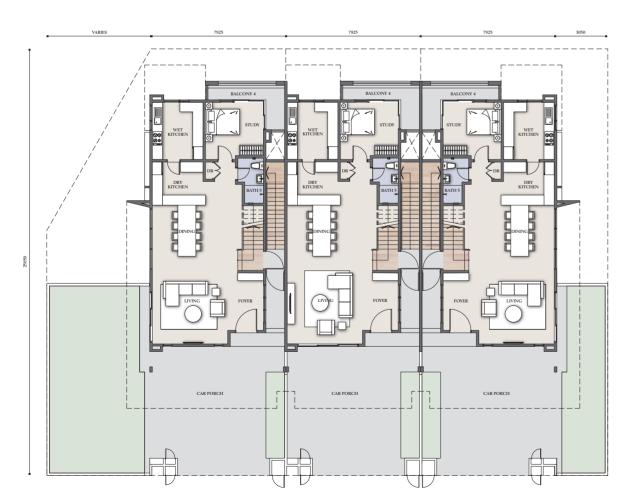

#### 3½-STOREY RESORT HOMES

BUILT-UP 4,618 sf LAND SIZE 26' x 82'

Lower Ground Floor

Ground Floor

First Floor

Second Floor

#### SL2B

3½-STOREY RESORT HOMES

BUILT-UP  $4,285~\mathrm{sf}$  LAND SIZE  $26'~\mathrm{x}~82'$ 

Lower Ground Floor

Ground Floor

First Floor

Second Floor

#### 3½-STOREY RESORT HOMES

3 1/2-Storey Resort Home with 5+1 bedrooms set over a sprawling built-up of 4,285 sf — perfect for larger families and multi-generational living.

1 Morning yoga stretches

2 Coffee & quiet time before work