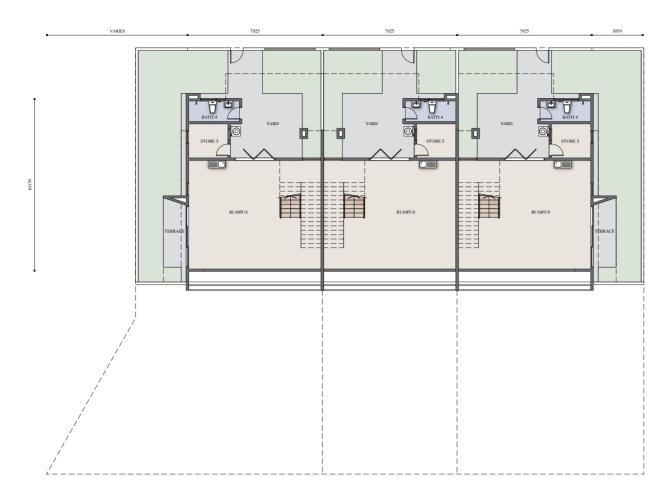

#### 3½-STOREY RESORT HOMES

3 1/2-Storey Resort Home with 5+1 bedrooms set over a sprawling built-up of 4,285 sf — perfect for larger families and multi-generational living.

1 Morning yoga stretches

2 Coffee & quiet time before work

3 Play time with kids

4 Host BBQ parties with friends

Volumniously made for multigenerational living with additional space dedicated for the little things that makes life worth living — like taking deep breaths during morning yoga stretches or sipping on freshly brewed coffee at the break of dawn before heading out to work. The 3½-storey option offers additional space that allows for purposeful moments alone or with loved ones. Turn the lower ground rumpus room into a hidden playroom or use the back yard to host BBQ parties with friends.