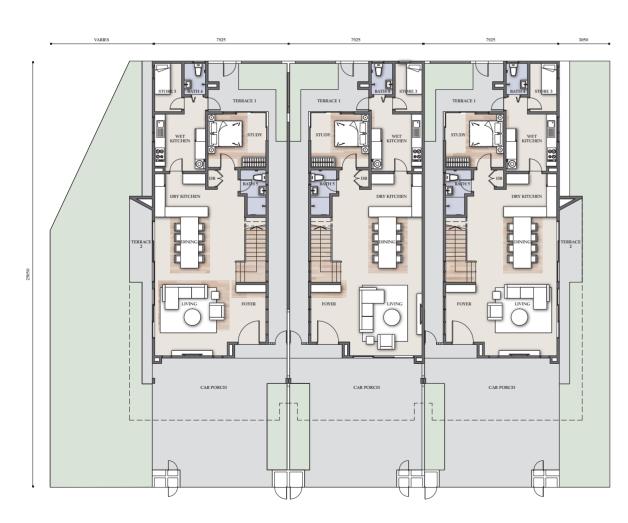

#### 3½-STOREY RESORT HOMES

BUILT-UP 4,618 sf LAND SIZE 26' x 82'

Lower Ground Floor

Ground Floor

First Floor

Second Floor

#### SL2B

3½-STOREY RESORT HOMES

BUILT-UP  $4,285~\mathrm{sf}$  LAND SIZE  $26'~\mathrm{x}~82'$ 

Lower Ground Floor

Ground Floor

First Floor

Second Floor

#### 3½-STOREY RESORT HOMES

3 1/2-Storey Resort Home with 5+1 bedrooms set over a sprawling built-up of 4,285 sf — perfect for larger families and multi-generational living.

1 Morning yoga stretches

2 Coffee & quiet time before work