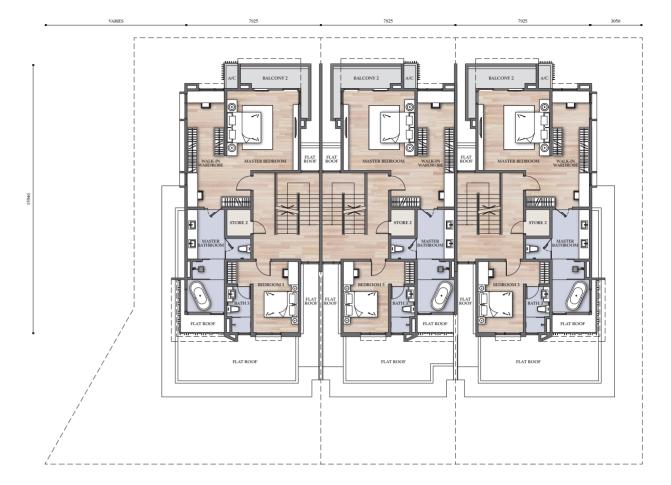

#### 3½-STOREY RESORT HOMES

BUILT-UP 4,618 sf LAND SIZE 26' x 82'

Lower Ground Floor

Ground Floor

First Floor

Second Floor

#### SL2B

3½-STOREY RESORT HOMES

BUILT-UP  $4,285~\mathrm{sf}$  LAND SIZE  $26'~\mathrm{x}~82'$ 

Lower Ground Floor

Ground Floor

First Floor

Second Floor