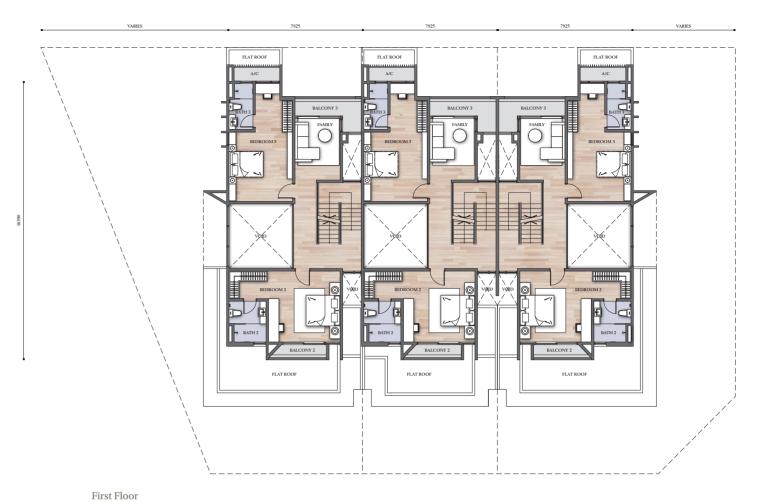

#### SL1A **3-STOREY RESORT HOMES**

BUILT-UP 3,745 sf LAND SIZE 26' x 82'

Ground Floor

First Floor

Second Floor

#### 3-STOREY RESORT HOMES

3-Storey Resort Home with 5+1 bedrooms spread over a built-up of 3,675 sf for wholesome family living.

Do-Not-Disturb
Work-From-Home Zone

Modern and sizeable yet cosy with the warmth of a family home set in the tropics. Discover the joy of practical features that make coming home worthwhile including the sleek side terrace that seamlessly connects the porch and patio.