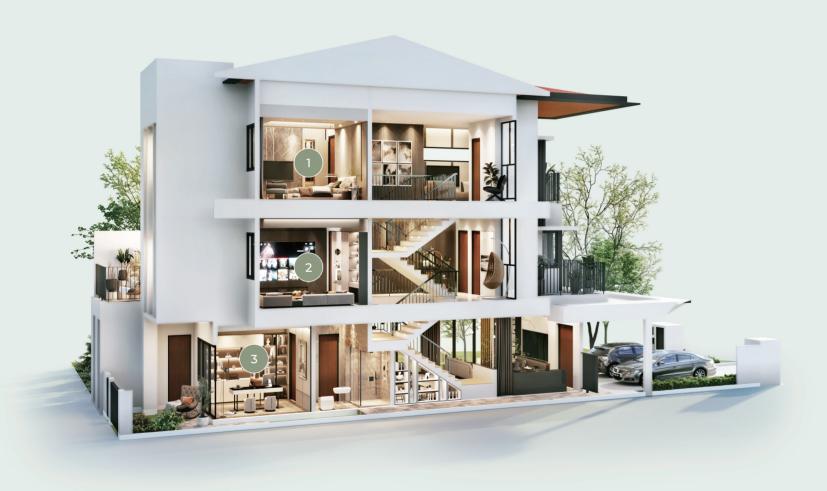

#### 3-STOREY RESORT HOMES

3-Storey Resort Home with 5+1 bedrooms spread over a built-up of 3,675 sf for wholesome family living.

Do-Not-Disturb
Work-From-Home Zone

Modern and sizeable yet cosy with the warmth of a family home set in the tropics. Discover the joy of practical features that make coming home worthwhile including the sleek side terrace that seamlessly connects the porch and patio.

Delight in the company of loved ones amidst natural light-flooded interiors that inspire convivial conversations over meals in the dining, laughters in the living room, and movie nights in the family room.

Otherwise, set up your personal home office for Work-From-Home days or passion projects.