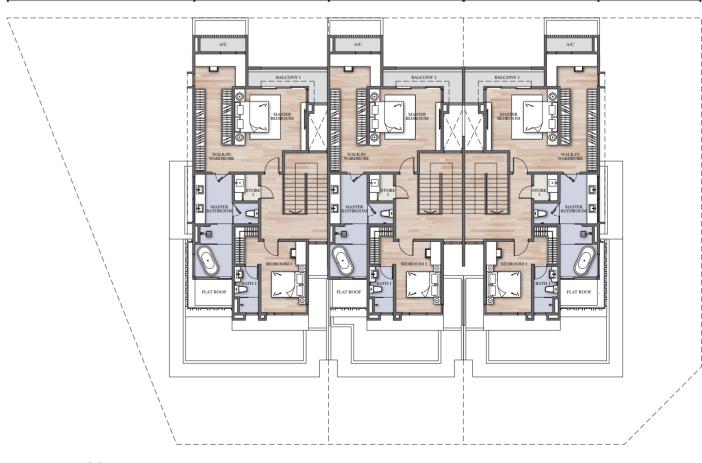

#### SL1B **3-STOREY RESORT HOMES**

BUILT-UP 3,675 sf LAND SIZE 26' x 82'

5+1 6

Second Floor

#### 3-STOREY RESORT HOMES

3-Storey Resort Home with 5+1 bedrooms spread over a built-up of 3,675 sf for wholesome family living.

Do-Not-Disturb
Work-From-Home Zone

Modern and sizeable yet cosy with the warmth of a family home set in the tropics. Discover the joy of practical features that make coming home worthwhile including the sleek side terrace that seamlessly connects the porch and patio.