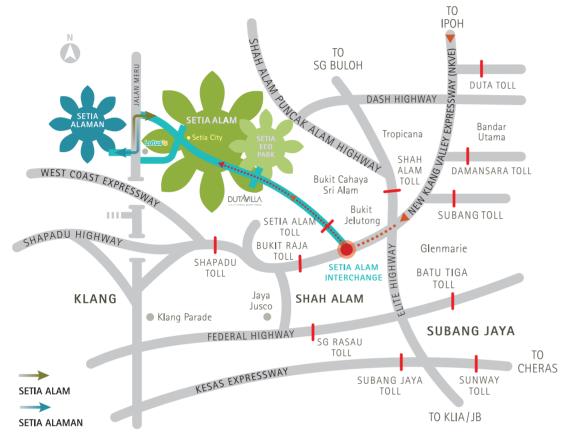

#### The perfect place to nurture and grow

The 4,000-acre Setia Alam is both a wholesome nature-inspired sanctuary and a vibrant urban hub that exemplifies a life of balance. Strategically located in the Klang Valley, the township is just minutes away from key destinations via the dedicated NKVE-Setia Alam Link.

The NKVE-Setia Alam Link is your direct connection to Setia Alam and Setia Eco Park.

 $\cdot$  10km to Subang Jaya  $\cdot$  15km to Damansara  $\cdot$  35km to Jalan Duta  $\cdot$  55km to KLIA

GPS Coordinates 3° 6' 18.0102", 101° 27' 42.3936"