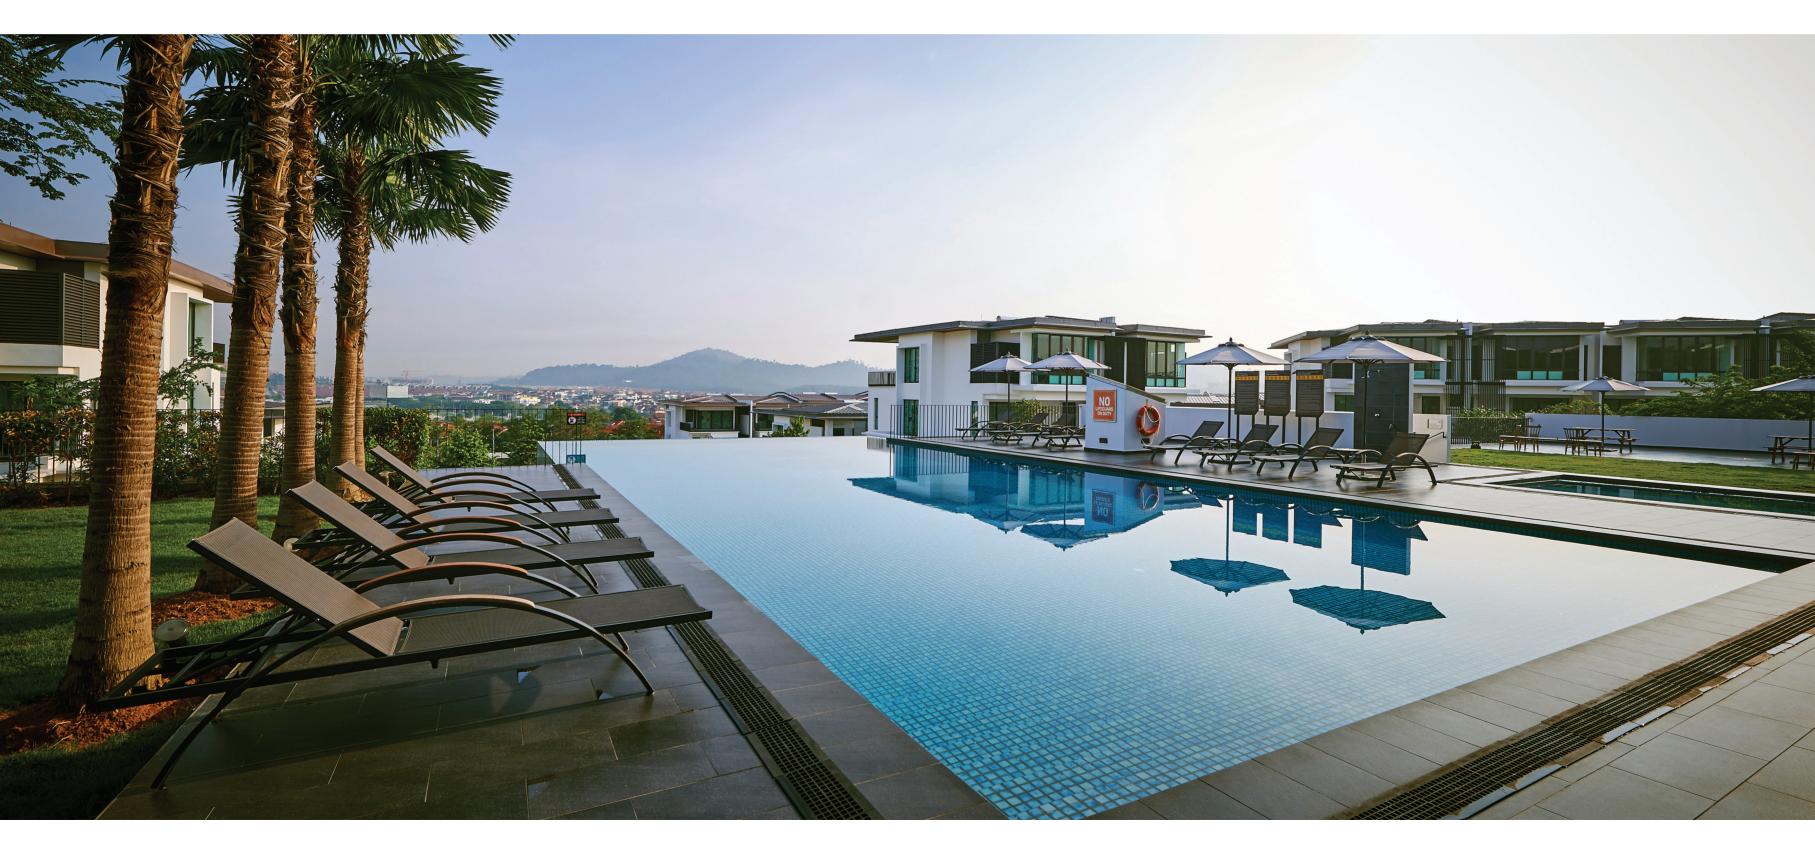

## Play and unwind from a new perspective

From a gym with floor-to-ceiling glass walls to a sleek infinity pool, the private clubhouse offers everything you need to unwind after a long day's work and to enjoy a relaxing weekend with family.