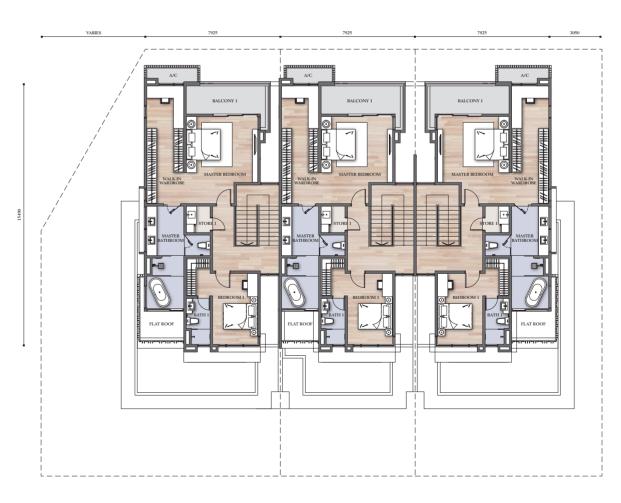

#### 3½-STOREY RESORT HOMES

SL2A SL2B

#### 3½-STOREY RESORT HOMES

3 1/2-Storey Resort Home with 5+1 bedrooms set over a sprawling built-up of 4,285 sf — perfect for larger families and multi-generational living.

1 Morning yoga stretches

2 Coffee & quiet time before work

3 Play time with kids

4 Host BBQ parties with friends

Volumniously made for multigenerational living with additional space dedicated for the little things that makes life worth living — like taking deep breaths during morning yoga stretches or sipping on freshly brewed coffee at the break of dawn before heading out to work. The 3½-storey option offers additional space that allows for purposeful moments alone or with loved ones. Turn the lower ground rumpus room into a hidden playroom or use the back yard to host BBQ parties with friends.

Find privacy in quiet corners such as the compact balcony on slow mornings or private study room when you need moments of pure focus and inspiration.