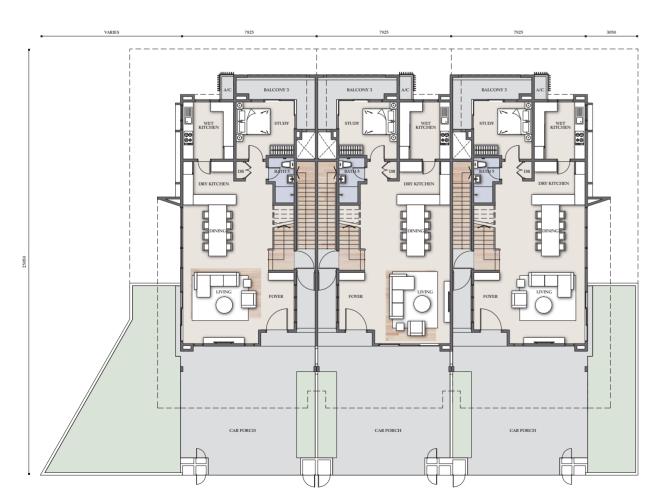

#### SL1A **3-STOREY RESORT HOMES**

BUILT-UP 3,745 sf LAND SIZE 26' x 82'

Ground Floor

First Floor

Second Floor

#### SL1B **3-STOREY RESORT HOMES**

BUILT-UP 3,675 sf LAND SIZE 26' x 82'

5+1 6

Second Floor