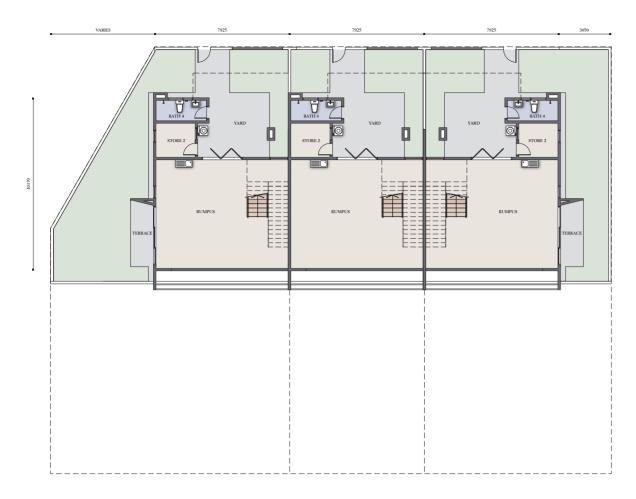

#### SL1A **3-STOREY RESORT HOMES**

BUILT-UP 3,745 sf LAND SIZE 26' x 82'

Ground Floor

First Floor

Second Floor

#### SL1B **3-STOREY RESORT HOMES**

BUILT-UP 3,675 sf LAND SIZE 26' x 82'

5+1 6

Second Floor

#### 3-STOREY RESORT HOMES

3-Storey Resort Home with 5+1 bedrooms spread over a built-up of 3,675 sf for wholesome family living.

Do-Not-Disturb
Work-From-Home Zone

Modern and sizeable yet cosy with the warmth of a family home set in the tropics. Discover the joy of practical features that make coming home worthwhile including the sleek side terrace that seamlessly connects the porch and patio.