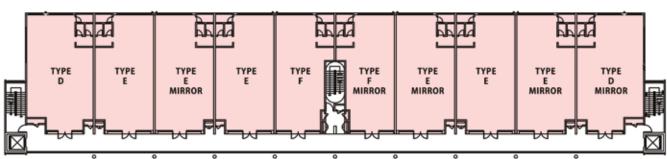

## Block B1

**Built-up Area (range)** 

947 sq. ft. - 1,324 sq. ft.

THIRD FLOOR

SECOND FLOOR

FIRST FLOOR

**GROUND FLOOR** 