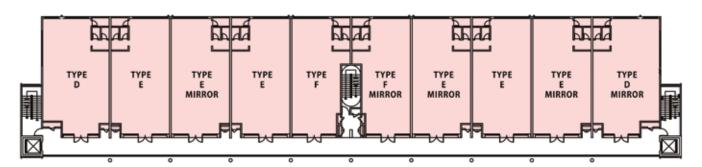

## Block B1

**Built-up Area (range)** 

947 sq. ft. - 1,324 sq. ft.

THIRD FLOOR

SECOND FLOOR

FIRST FLOOR

**GROUND FLOOR** 