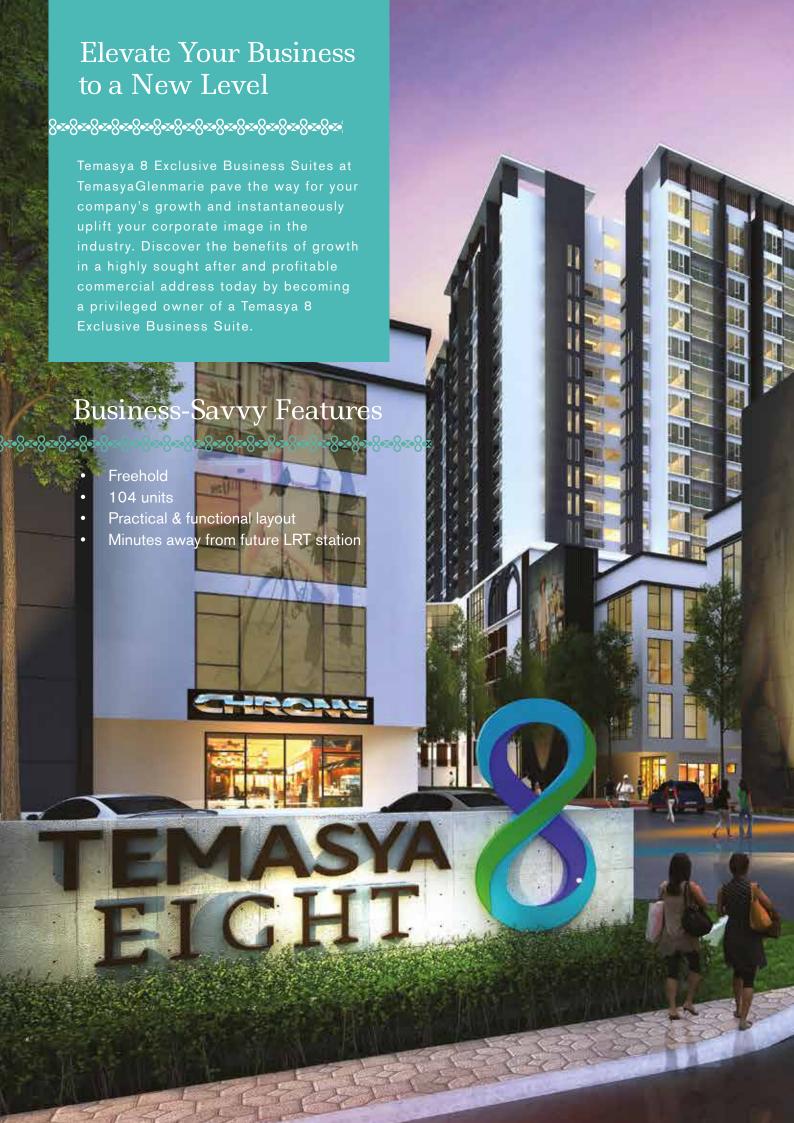

**EXCLUSIVE BUSINESS SUITES** 

FREEHOLD





# Specifications



| Structure                             | Reinforced Concrete Frame             |      |      |      |      |      |  |
|---------------------------------------|---------------------------------------|------|------|------|------|------|--|
| Wall                                  | Brick Wall                            |      |      |      |      |      |  |
| Roofing Covering                      | Metal Deck / Reinforced Concrete Slab |      |      |      |      |      |  |
| Roof Framing                          | Light Weight Steel Trusses            |      |      |      |      |      |  |
| Ceiling                               | Skim Coat/Ceiling Board               |      |      |      |      |      |  |
| Windows                               | Aluminium Fram