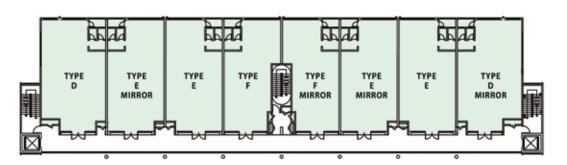

## Block B2 & B3

#### **Built-up Area (range)**

936 sq. ft. - 1,292 sq. ft.

THIRD FLOOR

SECOND FLOOR

FIRST FLOOR

**GROUND FLOOR** 