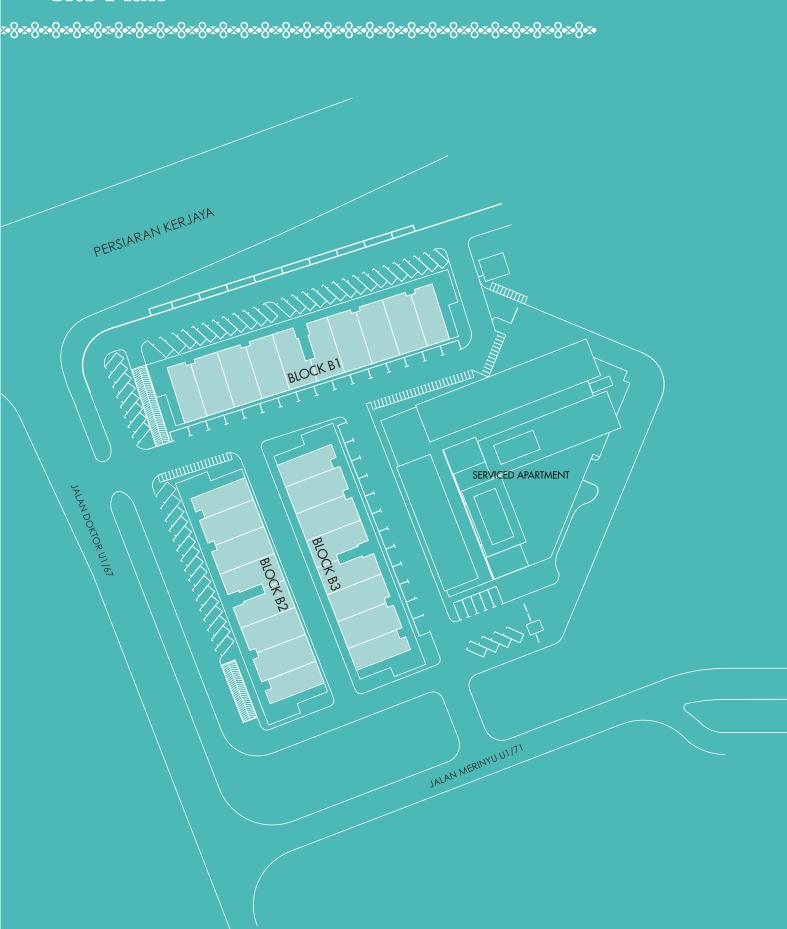

| 1    | 1    | 1    | 1    | 1    |  |
| Fiber Wall Socket Point               | 1                                     | 1    | 1    | 1    | 1    | 1    |  |
| Air-Cond Point                        | 3                                     | 4    | 4    | 4    | 4    | 4    |  |
| Internal Telephone Trunking & Cabling | Provided                              |      |      |      |      |      |  |
| Fencing                               |                                       | Nil  |      |      |      |      |  |
| Turfing                               |                                       | Nil  |      |      |      |      |  |
| Gas Piping                            |                                       | Nil  |      |      |      |      |  |

#### Site Plan



## Block B1

**Built-up Area (range)** 

947 sq. ft. - 1,324 sq. ft.



THIRD FLOOR



SECOND FLOOR



FIRST FLOOR



**GROUND FLOOR** 

## Block B2 & B3

#### **Built-up Area (range)**

936 sq. ft. - 1,292 sq. ft.



THIRD FLOOR



SECOND FLOOR



FIRST FLOOR



**GROUND FLOOR** 

### A Gateway to Dynamic Markets



#### **Outstanding Connectivity**

Subang Jaya..... 3km Shah Alam..... 7km Petaling Jaya...... 12km Kuala Lumpur...... 26km