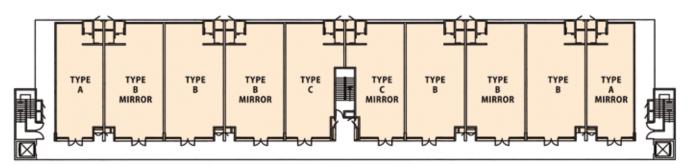

## Block B2 & B3

#### **Built-up Area (range)**

936 sq. ft. - 1,292 sq. ft.

THIRD FLOOR

SECOND FLOOR

FIRST FLOOR

**GROUND FLOOR** 