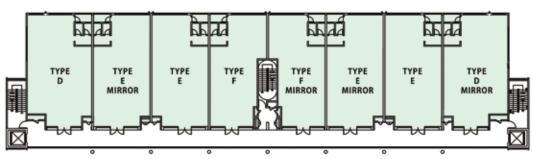

## Block B2 & B3

#### **Built-up Area (range)**

936 sq. ft. - 1,292 sq. ft.

THIRD FLOOR

SECOND FLOOR

FIRST FLOOR

**GROUND FLOOR** 