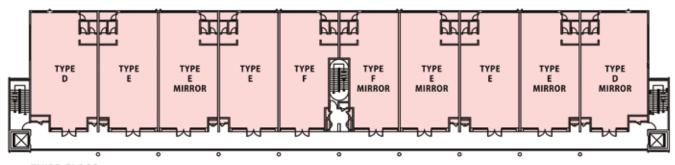

## Block B1

**Built-up Area (range)** 

947 sq. ft. - 1,324 sq. ft.

THIRD FLOOR

SECOND FLOOR

FIRST FLOOR

**GROUND FLOOR** 