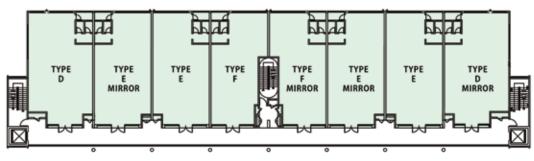

## Block B2 & B3

#### **Built-up Area (range)**

936 sq. ft. - 1,292 sq. ft.

THIRD FLOOR

SECOND FLOOR

FIRST FLOOR

**GROUND FLOOR** 