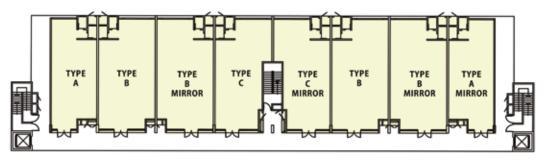

## Block B1

**Built-up Area (range)** 

947 sq. ft. - 1,324 sq. ft.

THIRD FLOOR

SECOND FLOOR

FIRST FLOOR

**GROUND FLOOR** 