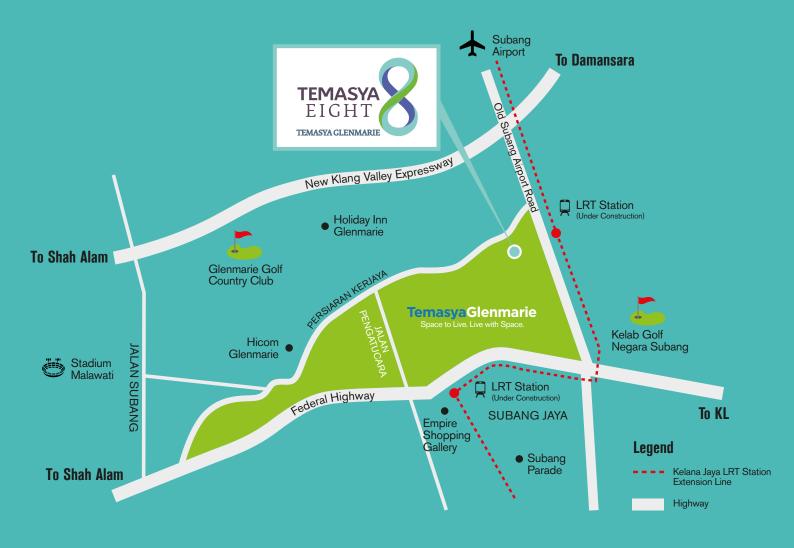

### A Gateway to Dynamic Markets

#### **Outstanding Connectivity**

Subang Jaya..... 3km Shah Alam..... 7km Petaling Jaya...... 12km Kuala Lumpur...... 26km