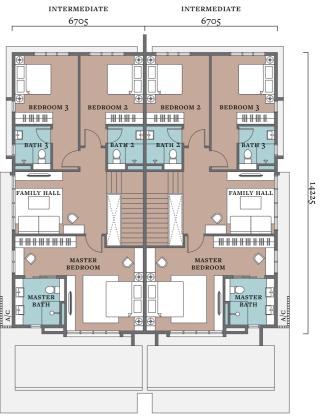

## TYPE F

In this 4-bedroom home with two living areas, life revolves around time spent together and healthy pursuits. The outdoor areas seamlessly flow inside, bringing in plenty of sunlight and fresh air.

CORNER
2784 SF
INTERMEDIATE

2530 SF

CORNER INTERMEDIATE
7315 6705

CORNER
7315
6705

BEDROOM 2

BEDROOM 2

BEDROOM 3

BEDROOM 3

BEDROOM 3

BEDROOM 3

BEDROOM 4

BATH 3

FIRST FLOOR