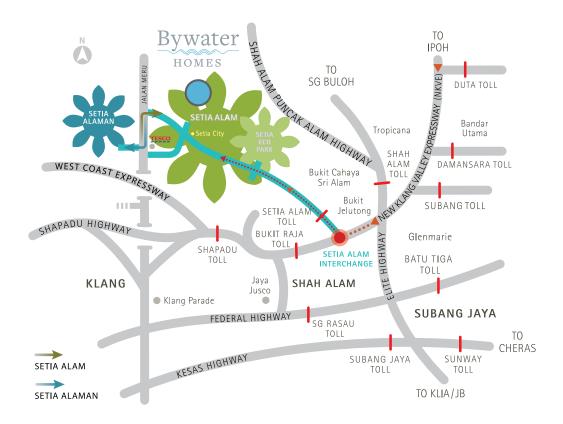

#### LOCATION MATTERS

Bywater Homes is situated next to water and award-winning parks. All your needs and wants are easily fulfilled at the nearby Setia Taipan Commercial Precincts and Setia City with a variety of lifestyle amenities, education, medical care and shopping just a short drive away.

Getting around is a cinch here. Setia Alam is just minutes away from key destinations via the NKVE-Setia Alam Link (Exit 102).

Two link roads connect Setia Alam directly with Shah Alam. The link road via Desa Alam U12 leads to Seksyen 7. The second link road to Seksyen U10 Shah Alam/ Alam Budiman will offer easy access to the upcoming DASH Highway that links to four highways i.e. the Guthrie Corridor Expressway, NKVE, LDP and Penchala Link.