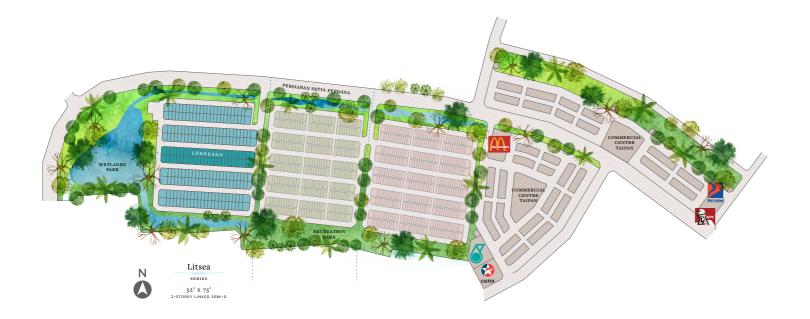

# LEEGEANA 2-STOREY CLUSTER HOMES BYWATER HOMES

ENHANCED SECURITY

LAR HEATING SYSTEM

LAYOUT

COLUMN-FREE CAR PORCH

ENGINEERED WATERWAYS

From sunrise to sundown, calming views of nature just beyond well-placed sliding doors and large windows bring a sense of serenity to your daily routine.

#### LOCATION MATTERS

Bywater Homes is situated next to water and award-winning parks. All your needs and wants are easily fulfilled at the nearby Setia Taipan Commercial Precincts and Setia City with a variety of lifestyle amenities, education, medical care and shopping just a short drive away.