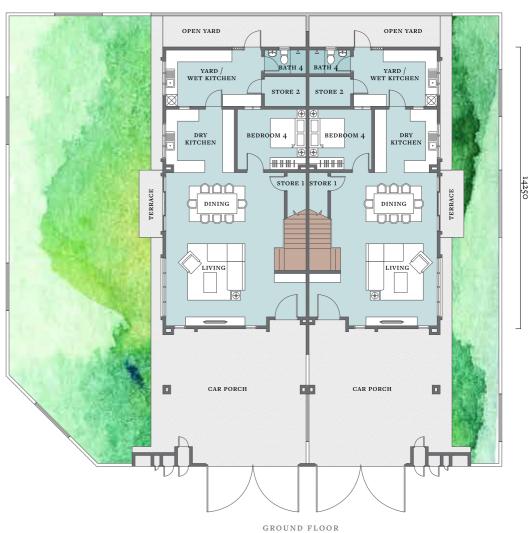

## TYPE E

Designed to stand out, each home's unique facade sets you apart from the rest.

The spacious layouts within are perfect for large families with plenty of room to grow and to explore the outdoors.

GROUND FLOOR

FIRST FLOOR

## TYPE F

In this 4-bedroom home with two living areas, life revolves around time spent together and healthy pursuits. The outdoor areas seamlessly flow inside, bringing in plenty of sunlight and fresh air.