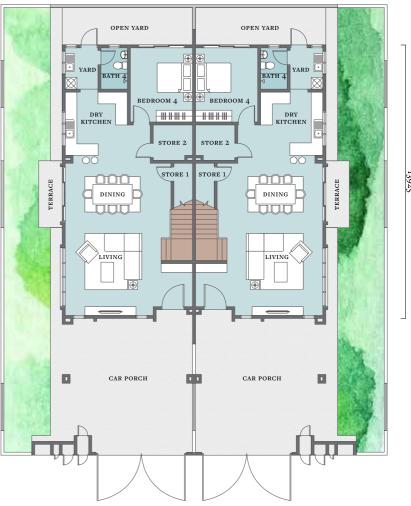

## TYPE E

Designed to stand out, each home's unique facade sets you apart from the rest.

The spacious layouts within are perfect for large families with plenty of room to grow and to explore the outdoors.

GROUND FLOOR

FIRST FLOOR