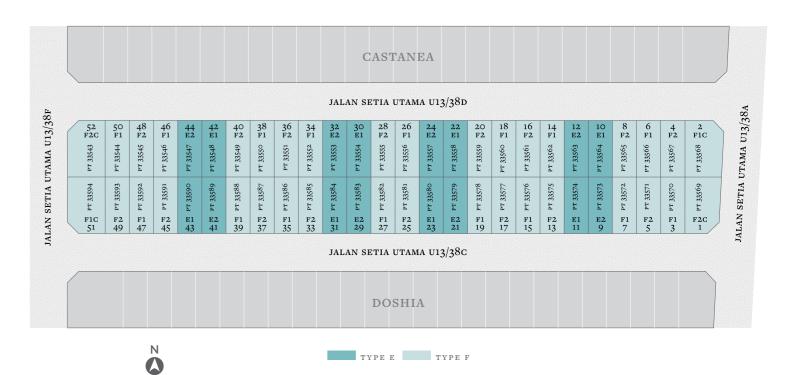

## LITSEA SERIES BYWATER HOMES

A name derived from the evergreen tree, *Litsea Cubeba*. Also known as *May Chang*, the tree bears white or pale yellow, lemon-scented flowers, and small fruits which are similar in shape to small peppers. An essential oil with antioxidant properties, it is traditionally used for curing various gastro-related ailments.