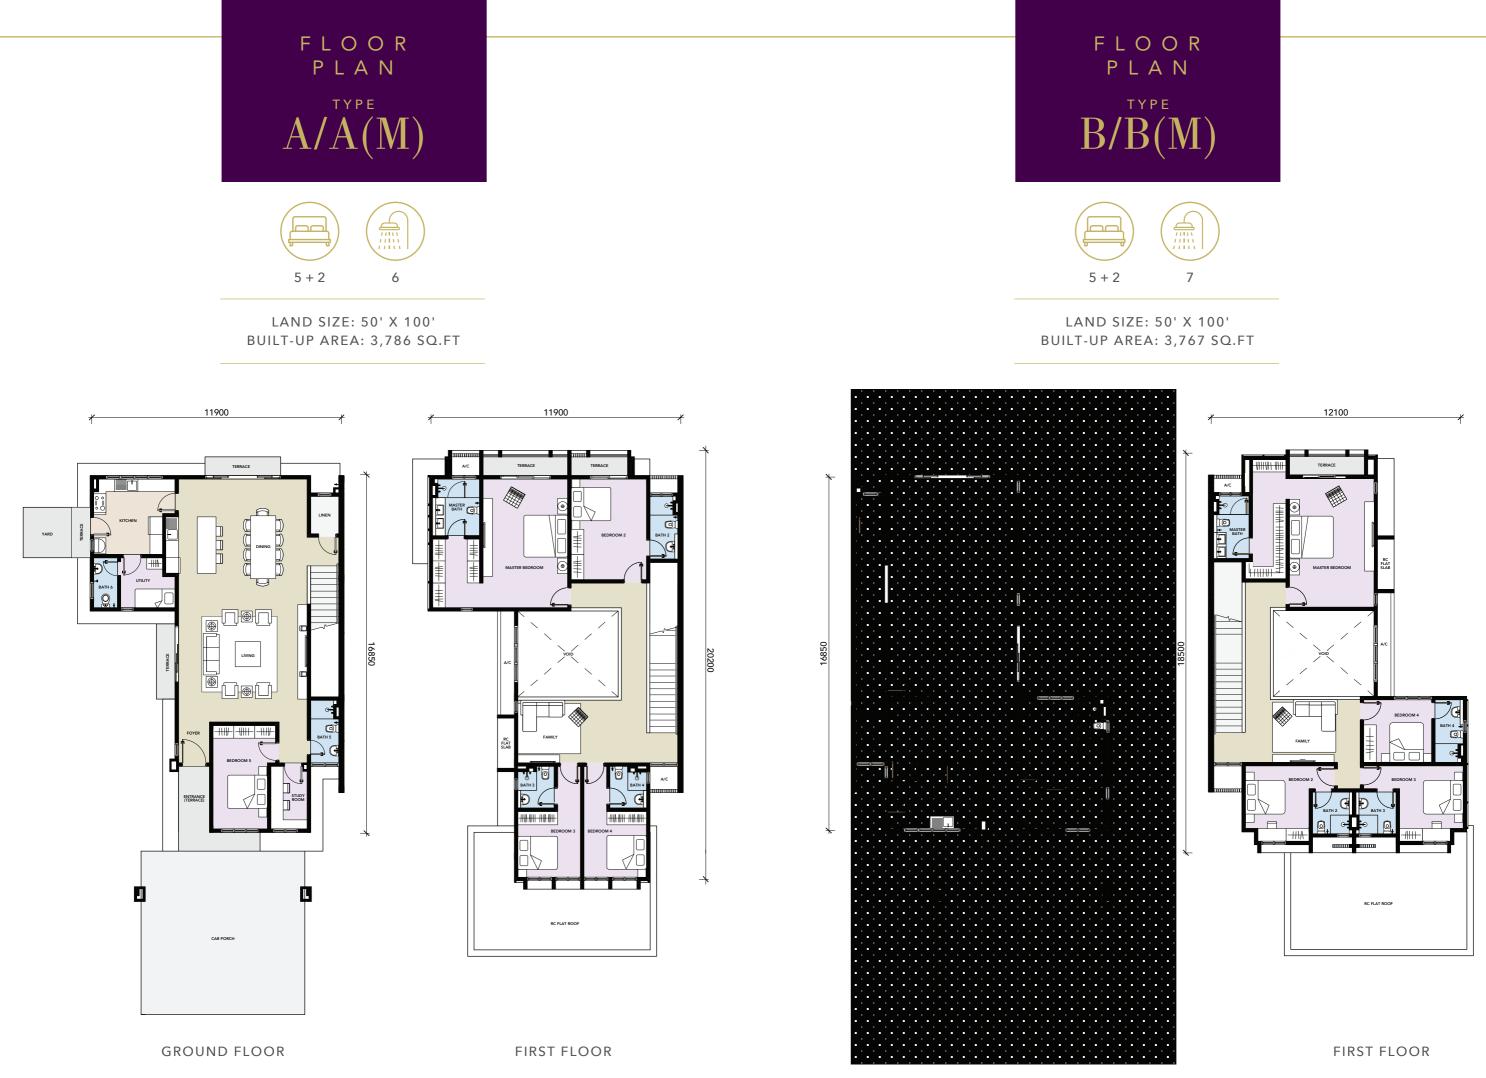

## ONLY 14 UNITS AVAILABLE

LOT SIZE: 50' x 100' BUILT-UP AREA: 3,767 - 3,786 SQ.FT

## SPECIFICATIONS

| STRUCTURE                  |                                                 |
|----------------------------|-------------------------------------------------|
| WALL                       |                                                 |
| ROOF COVERING              |                                                 |
| ROOF FRAMING               |                                                 |
| CEILING                    |                                                 |
| WINDOW                     |                                                 |
| DOOR                       | Main Entrance                                   |
|                            | Kitchen                                         |
|                            | Master Bedroom, Bedroom 2, 3, 4                 |
|                            | Study Room                                      |
|                            | Utility                                         |
|                            | Master Bath, Bath 2, 3, 4, 5 & 6<br>Powder Room |
|                            | Yard                                            |
|                            | Linen                                           |
|                            | Side Entrance & Terrace                         |
| <br>IRONMONGERY            |                                                 |
| WALL FINISHES              | Internal & External Wall                        |
| WALL FINISHES              | Kitchen                                         |
|                            | Bathrooms & Powder room                         |
| FLOOR FINISHES             | Carporch                                        |
|                            | Living                                          |
|                            | Dining                                          |
|                            | Kitchen                                         |
|                            | Master Bedroom, Bedroom 2, 3 & 4                |
|                            | Bedroom 5                                       |
|                            | Study Room                                      |
|                            | Utility                                         |
|                            | -<br>Master Bath, Bath 2, 3, 4, 5 & 6           |
|                            | Powder Room                                     |
|                            | Family Area, & Staircase                        |
|                            | Terrace & Refuse Bin                            |
|                            |                                                 |
| SANITARY AND               | Shower                                          |
| PLUMBING FITTINGS          | Wash Basin                                      |
|                            | Water Closet                                    |
|                            | Hand Bidet                                      |
|                            | Water Tap                                       |
|                            | Toilet Paper Holder                             |
|                            | Kitchen Sink                                    |
| ELECTRICAL INSTALLATION    | Lighting Point                                  |
|                            | Air-Cond Point                                  |
|                            | Fan Point                                       |
|                            | TV Point                                        |
|                            | Telephone Point                                 |
|                            | Power Point                                     |
|                            | Water Heater Point                              |
|                            | Auto-Gate Point                                 |
|                            | Door Bell Point                                 |
|                            | Data Point                                      |
| INTERNAL TELEPHONE TRUNKIN | IG & CABLING                                    |
| FENCING                    |                                                 |
| TURFING                    |                                                 |

| Reinforced concrete                              |                     |  |
|--------------------------------------------------|---------------------|--|
| Cement and sand bricks / Clay bricks (party wall | )                   |  |
| Concrete roof tiles / Reinforced concrete slabs  |                     |  |
| Lightweight steel truss                          |                     |  |
| Skimcoat / plasterboard & paint                  |                     |  |
| Aluminium frame Casement window / Top hung       | / Fixed glass panel |  |
| Timber door                                      |                     |  |
| Timber louvered door                             |                     |  |
| Aluminium frame sliding door                     |                     |  |
| Provided                                         |                     |  |
| Plaster & paint                                  |                     |  |
| 5ft. height tiles                                |                     |  |
| Ceiling height tiles                             |                     |  |
| Concrete imprint                                 |                     |  |
| Tiles                                            |                     |  |
| Tiles                                            |                     |  |
| Tiles                                            |                     |  |
| Timber flooring                                  |                     |  |
| Tiles                                            |                     |  |
| Timber flooring                                  |                     |  |
|                                                  |                     |  |

Tiles

| ТҮРЕ         |             |
|--------------|-------------|
| Type A/A(m)  | Type B/B(m) |
| 6            | 6           |
| 7            | 8           |
| 6            | 7           |
| 5            | 6           |
| 4            | 4           |
| 6            | 7           |
| 2            | 2           |
| 44           | 45          |
| 7            | 7           |
| 9            | 9           |
| 3            | 3           |
| 1            | 1           |
| 27           | 28          |
| 1            | 1           |
| 1            | 1           |
| 1            | 1           |
| 3            | 3           |
| Provided     |             |
| Provided     |             |
| Provided     |             |
| Not Provided |             |