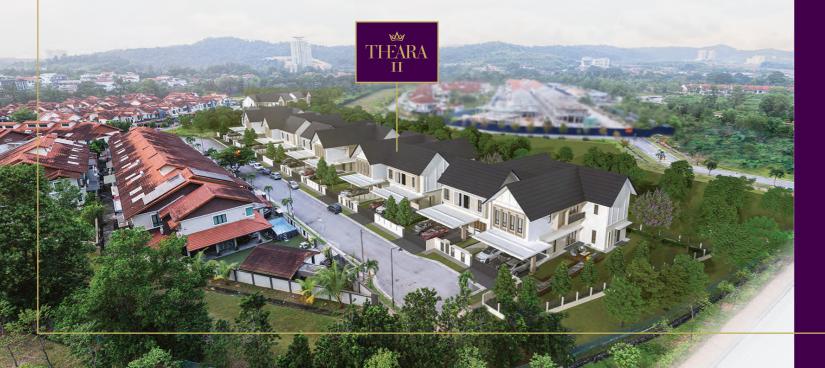

#### **DOUBLE STOREY SEMI-D**

BANDAR KINRARA

# THE GRANDEUR OF LUXURY AND EXCLUSIVITY

RA

## ONLY 14 UNITS AVAILABLE

LOT SIZE: 50' x 100' BUILT-UP AREA: 3,767 - 3,786 SQ.FT

## FREEHOLD RESIDENCE