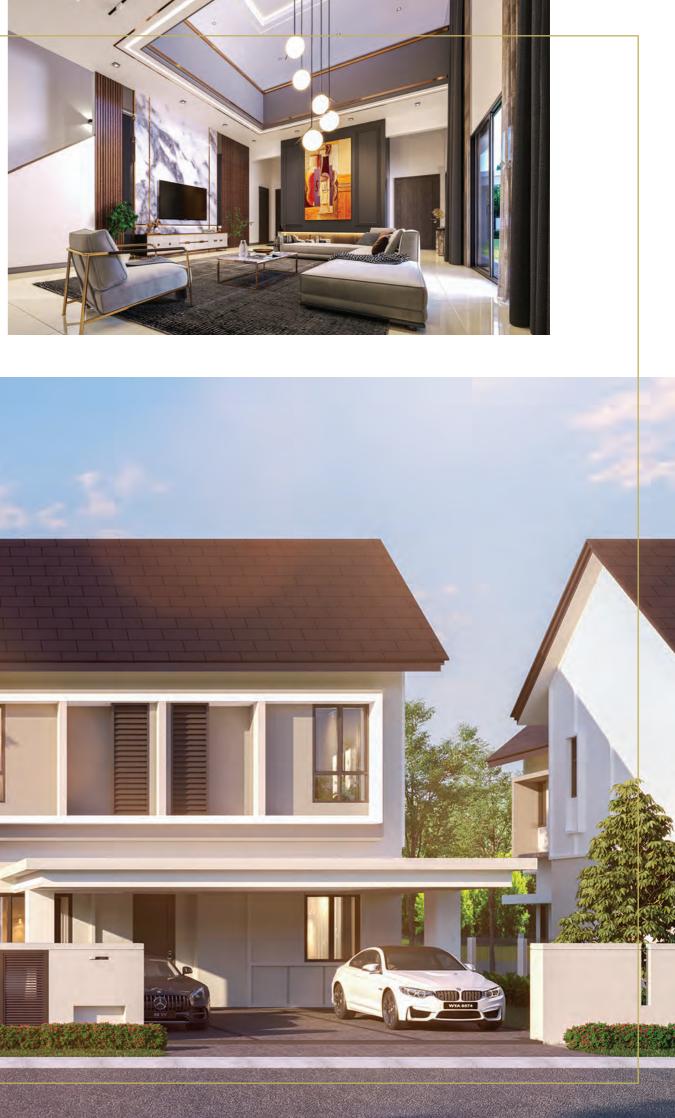

Each unit in Theara II offers not only double volume living grounds to accommodate your exquisite lifestyle tastes, but also features flexible interior arrangement so your interior is on-point with your aesthetic vision. Each unit's asymmetrical L-shaped layout brings out spatial multifunctionality while maintaining a sense of uniqueness in design.