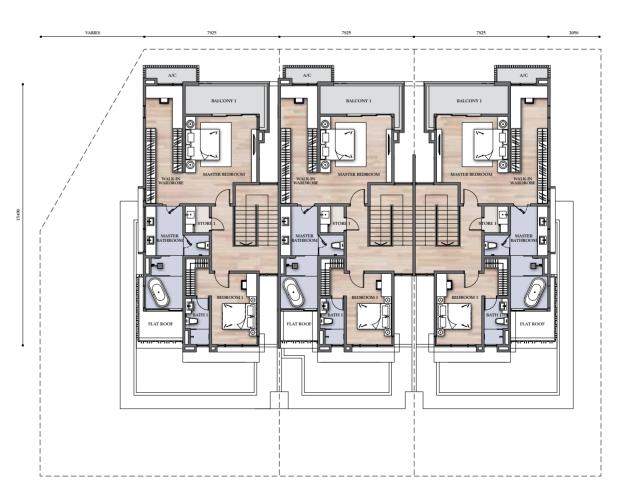

#### SL2A 3½-STOREY RESORT HOMES

BUILT-UP **4**,618 sf LAND SIZE **26**' x **82**'

Lower Ground Floor

Ground Floor

First Floor

Second Floor

#### SL2B

3½-STOREY RESORT HOMES

BUILT-UP 4,285 sf LAND SIZE  $26' \times 82'$ 

Lower Ground Floor

Ground Floor

First Floor

Second Floor