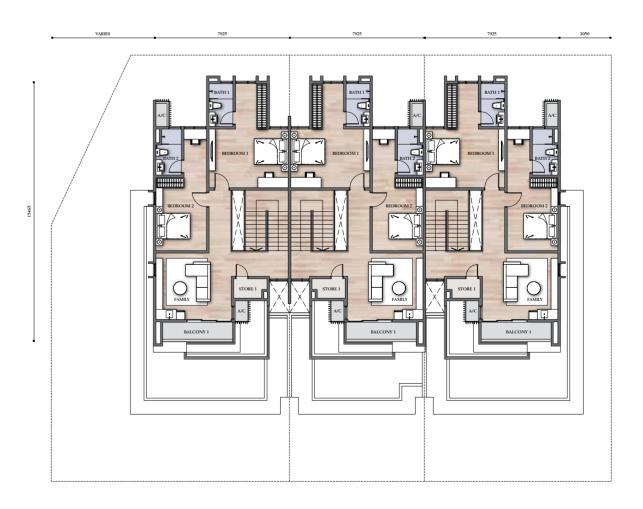

### SL1A 3-STOREY RESORT HOMES

BUILT-UP **3,745** sf LAND SIZE **26**' x 82'

5+1 6

Ground Floor

First Floor