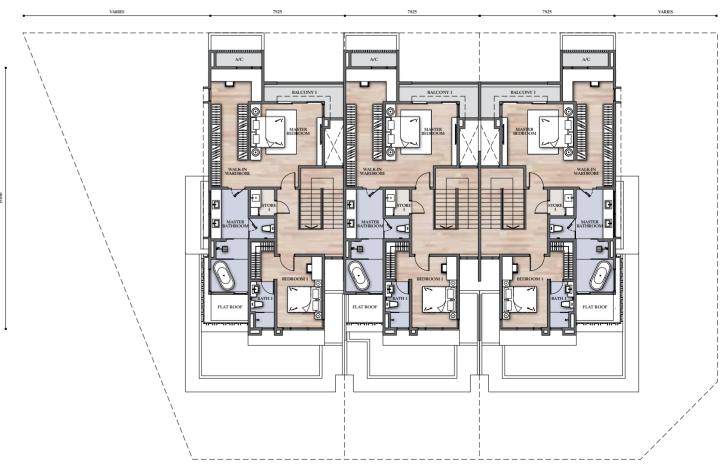

#### SL2A 3½-STOREY RESORT HOMES

BUILT-UP **4**,618 sf LAND SIZE **26**' x **82**'

Lower Ground Floor

Ground Floor

First Floor

Second Floor

#### SL2B

3½-STOREY RESORT HOMES

BUILT-UP 4,285 sf LAND SIZE  $26' \times 82'$ 

Lower Ground Floor

Ground Floor

First Floor

Second Floor