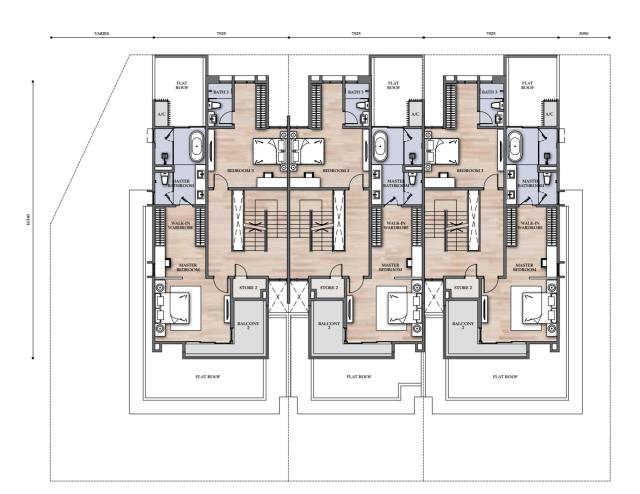

#### SL2A 3½-STOREY RESORT HOMES

BUILT-UP **4**,618 sf LAND SIZE **26**' x **82**'

Lower Ground Floor

Ground Floor

First Floor

Second Floor

#### SL2B

3½-STOREY RESORT HOMES

BUILT-UP 4,285 sf LAND SIZE  $26' \times 82'$ 

Lower Ground Floor

Ground Floor

First Floor

Second Floor