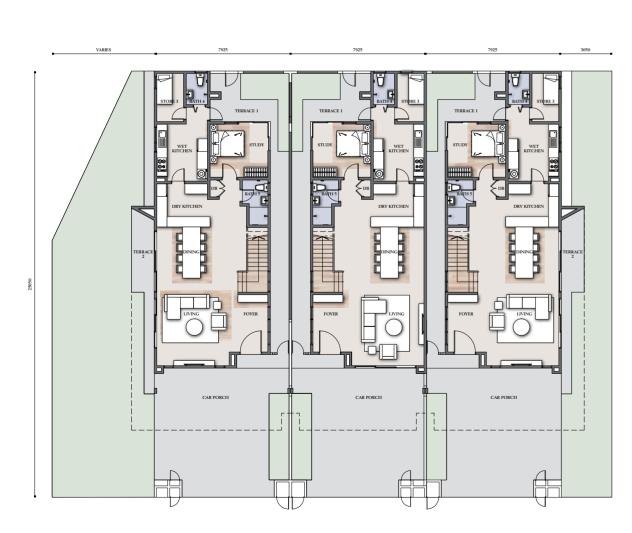

### SL1A 3-STOREY RESORT HOMES

BUILT-UP **3,745** sf LAND SIZE **26**' x 82'

5+1 6

Ground Floor

First Floor

#### SL1B 3-STOREY RESORT HOMES

BUILT-UP **3,675** sf LAND SIZE 26' x 82'

First Floor

Second Floor