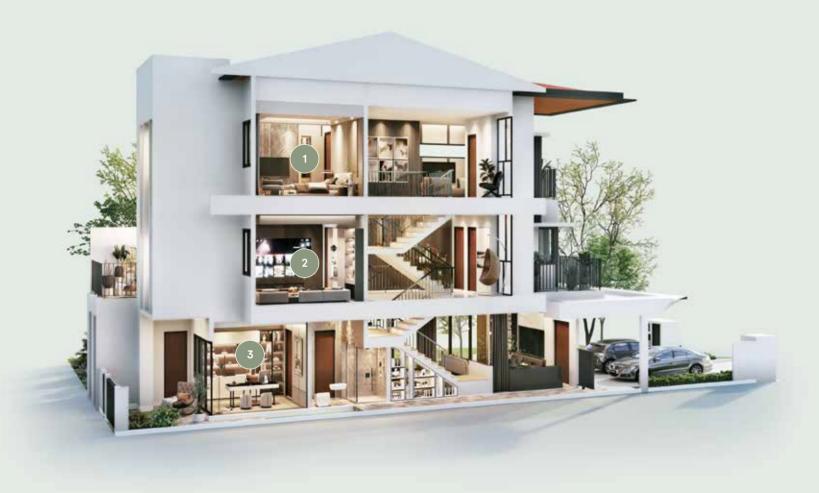

ernally                                                                                  |                                                                                                                                                                       |
| Turfing                            | Spot Turfing                                                                                                                                  |                                                                                                                                                                       |

CU : Corner Unit / EU : End Unit / IU : Intermediat Unit

### 3-STOREY RESORT HOMES

3–Storey Resort Home with 5+1 bedrooms spread over a built-up of 3,675 sf for wholesome family living.







3 Do-Not-Disturb Work-From-Home Zone Modern and sizeable yet cosy with the warmth of a family home set in the tropics. Discover the joy of practical features that make coming home worthwhile including the sleek side terrace that seamlessly connects the porch and patio. Delight in the company of loved ones amidst natural light-flooded interiors that inspire convivial conversations over meals in the dining, laughters in the living room, and movie nights in the family room.

Otherwise, set up your personal home office for Work–From–Home days or passion projects.

#### 3½-STOREY RESORT HOMES

3 1/2–Storey Resort Home with 5+1 bedrooms set over a sprawling built–up of 4,285 sf — perfect for larger families and multi–generational living.



1 Morning yoga stretches

Coffee & quiet time bef