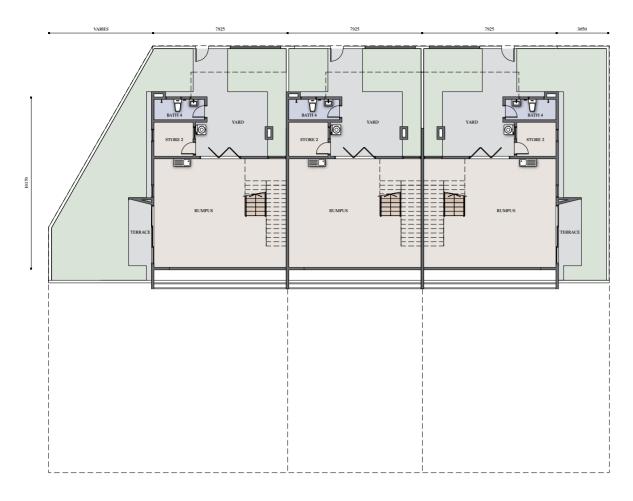

#### SL2A 3½-STOREY RESORT HOMES

BUILT-UP **4**,618 sf LAND SIZE **26**' x **82**'

Lower Ground Floor

Ground Floor

First Floor

Second Floor

#### SL2B

3½-STOREY RESORT HOMES

BUILT-UP 4,285 sf LAND SIZE  $26' \times 82'$ 

Lower Ground Floor

Ground Floor

First Floor

Second Floor