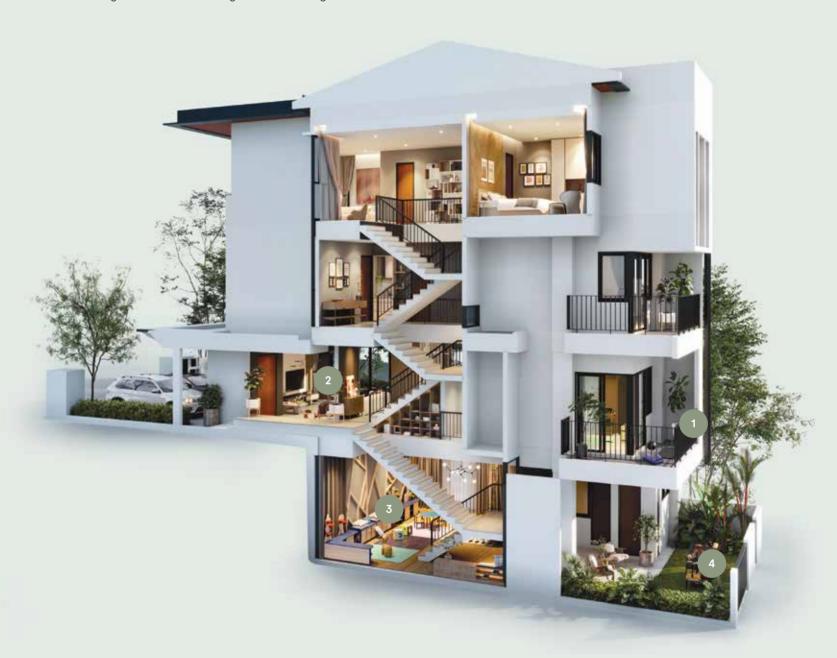

#### 3-STOREY RESORT HOMES

SL1A SL1B

#### 3½-STOREY RESORT HOMES

### SL1A 3-STOREY RESORT HOMES

BUILT-UP **3,745** sf LAND SIZE **26**' x 82'

5+1 6

Ground Floor

First Floor

#### SL1B 3-STOREY RESORT HOMES

BUILT-UP **3,675** sf LAND SIZE 26' x 82'

First Floor

Second Floor

#### SL2A 3½-STOREY RESORT HOMES

BUILT-UP **4**,618 sf LAND SIZE **26**' x **82**'

Lower Ground Floor

Ground Floor

First Floor

Second Floor

#### SL2B

3½-STOREY RESORT HOMES

BUILT-UP 4,285 sf LAND SIZE  $26' \times 82'$ 

Lower Ground Floor

Ground Floor

First Floor

Second Floor