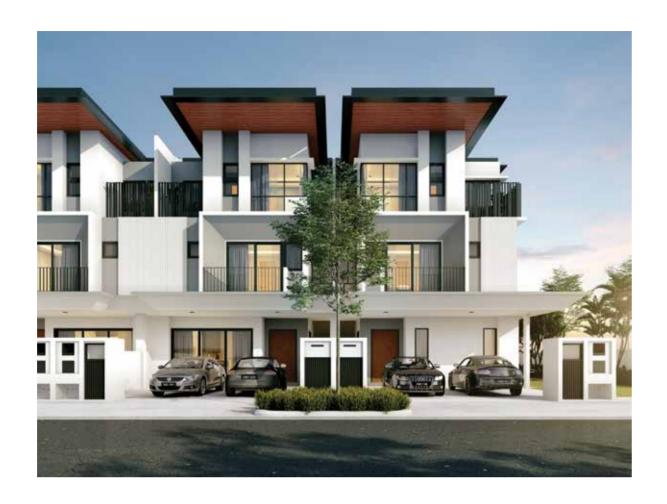

Delight in the comfort and contentment of your loved ones as they revel in the lush landscaped gardens.



# Play and unwind from a new perspective

From a gym with floor-to-ceiling glass walls to a sleek infinity pool, the private clubhouse offers everything you need to unwind after a long day's work and to enjoy a relaxing weekend with family.







#### Site Layout Plan

Environmentally friendly development. Parks and gardens. Communal facilities. Smart home systems.

#### 3-STOREY RESORT HOMES

SL1A SL1B

#### 3½-STOREY RESORT HOMES



#### **FACILITIES**

Swimming Pool Landscaped Garden Jogging Track Water Feature Club House Playground Wading Pool Guard House







### SL1A 3-STOREY RESORT HOMES

BUILT-UP **3,745** sf LAND SIZE **26**' x 82'

5+1 6



Ground Floor



First Floor





#### SL1B 3-STOREY RESORT HOMES

BUILT-UP **3,675** sf LAND SIZE 26' x 82'







First Floor



Second Floor

#### SL2A 3½-STOREY RESORT HOMES

BUILT-UP **4**,618 sf LAND SIZE **26**' x **82**'







Lower Ground Floor



Ground Floor



First Floor



Second Floor



#### SL2B

3½-STOREY RESORT HOMES

BUILT-UP 4,285 sf LAND SIZE  $26' \times 82'$ 







Lower Ground Floor



Ground Floor



First Floor



Second Floor

### Specifications

Structure

#### **3-STOREY RESORT HOMES**

Reinforced Concrete

| Roofing Material   Metal Deck   Reinforced Concrete Slab