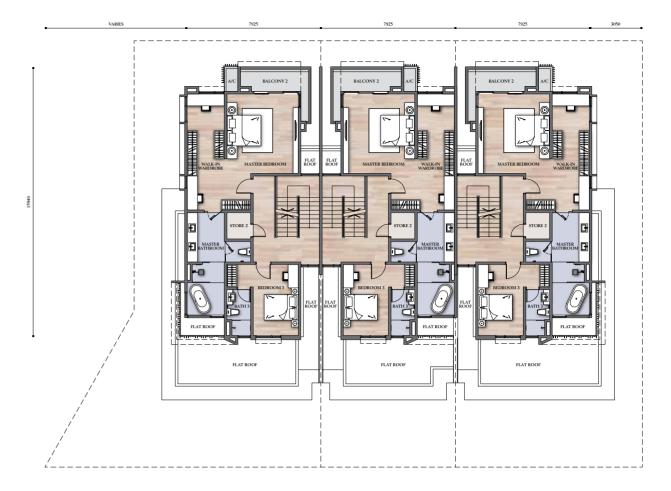

### SL1A 3-STOREY RESORT HOMES

BUILT-UP **3,745** sf LAND SIZE **26**' x 82'

5+1 6

Ground Floor

First Floor

#### SL1B 3-STOREY RESORT HOMES

BUILT-UP **3,675** sf LAND SIZE 26' x 82'

First Floor

Second Floor