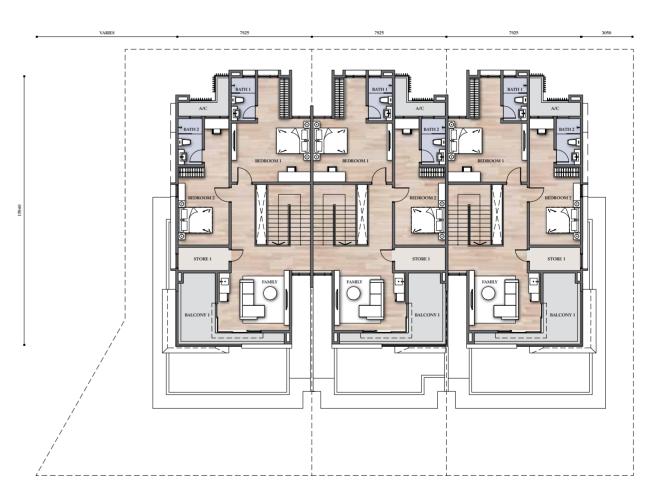

### SL1A 3-STOREY RESORT HOMES

BUILT-UP **3,745** sf LAND SIZE **26**' x 82'

5+1 6

Ground Floor

First Floor

#### SL1B 3-STOREY RESORT HOMES

BUILT-UP **3,675** sf LAND SIZE 26' x 82'

First Floor

Second Floor