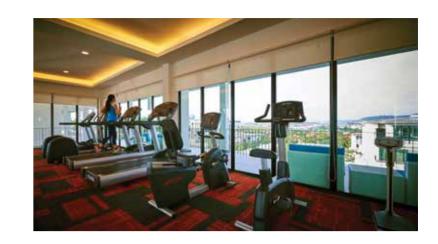

# Play and unwind from a new perspective

From a gym with floor-to-ceiling glass walls to a sleek infinity pool, the private clubhouse offers everything you need to unwind after a long day's work and to enjoy a relaxing weekend with family.

#### **FACILITIES**

Swimming Pool Landscaped Garden Jogging Track Water Feature Club House Playground Wading Pool Guard House