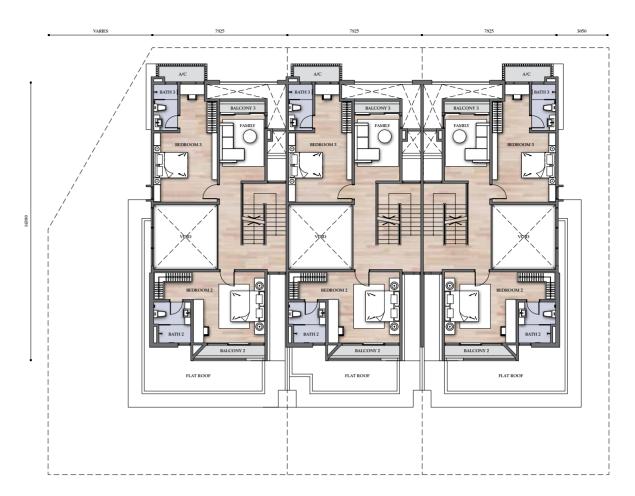

#### SL2A 3½-STOREY RESORT HOMES

BUILT-UP **4**,618 sf LAND SIZE **26**' x **82**'

Lower Ground Floor

Ground Floor

First Floor

Second Floor

#### SL2B

3½-STOREY RESORT HOMES

BUILT-UP 4,285 sf LAND SIZE  $26' \times 82'$ 

Lower Ground Floor

Ground Floor

First Floor

Second Floor