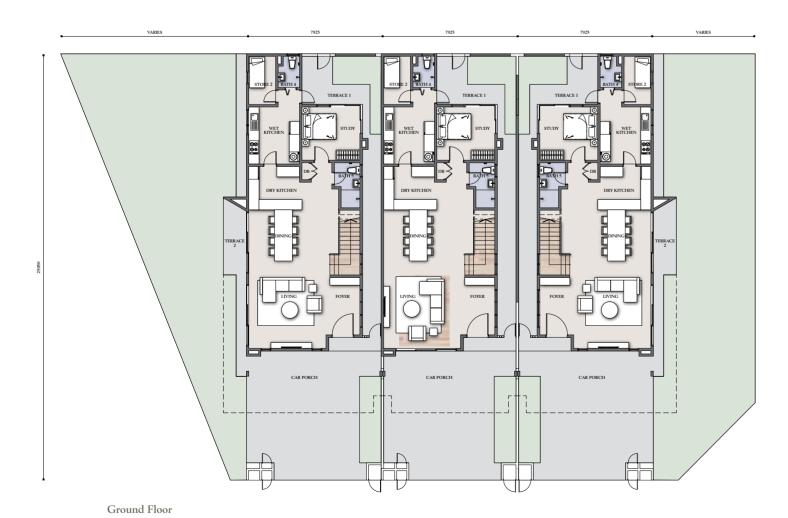

### SL1A 3-STOREY RESORT HOMES

BUILT-UP **3,745** sf LAND SIZE **26**' x 82'

5+1 6

Ground Floor

First Floor