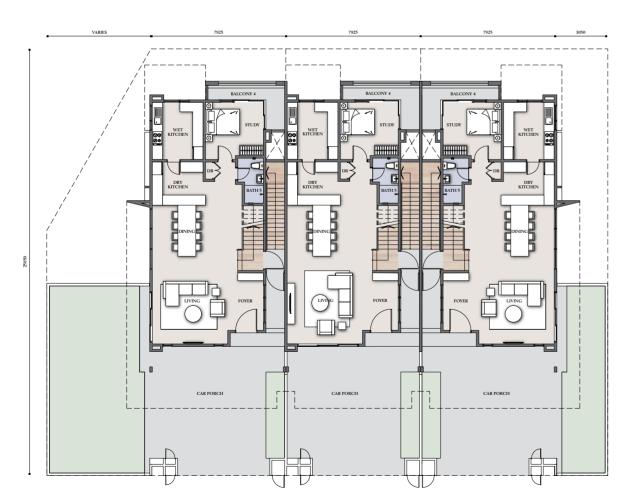

### SL1A 3-STOREY RESORT HOMES

BUILT-UP **3,745** sf LAND SIZE **26**' x 82'

5+1 6

Ground Floor

First Floor

#### SL1B 3-STOREY RESORT HOMES

BUILT-UP **3,675** sf LAND SIZE 26' x 82'

First Floor

Second Floor