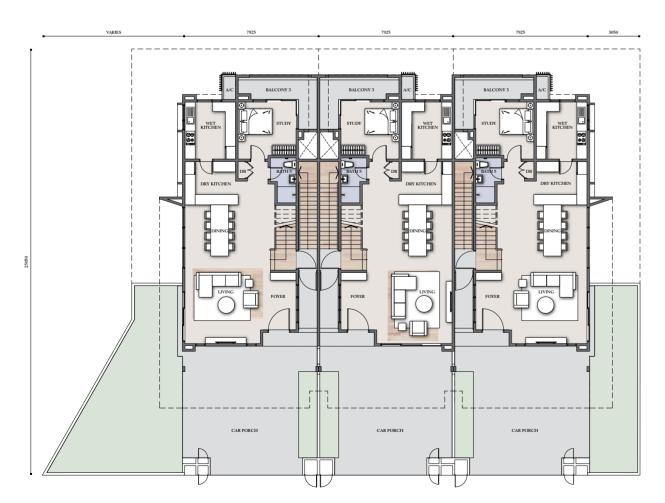

### SL1A 3-STOREY RESORT HOMES

BUILT-UP **3,745** sf LAND SIZE **26**' x 82'

5+1 6

Ground Floor

First Floor

#### SL1B 3-STOREY RESORT HOMES

BUILT-UP **3,675** sf LAND SIZE 26' x 82'

First Floor

Second Floor