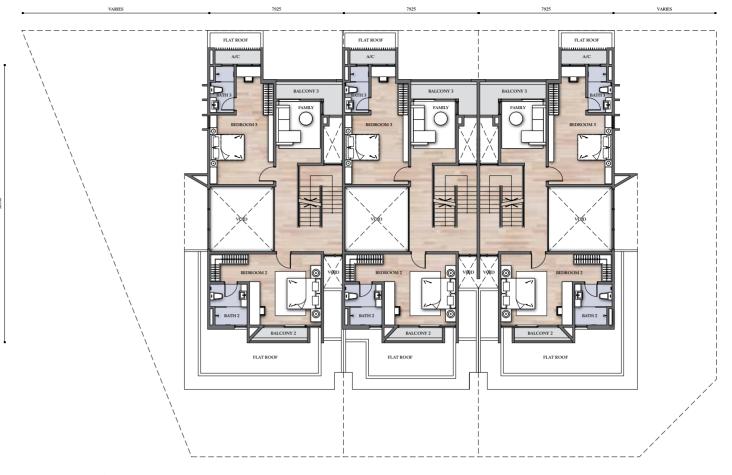

### SL1A 3-STOREY RESORT HOMES

BUILT-UP **3,745** sf LAND SIZE **26**' x 82'

5+1 6

Ground Floor

First Floor

#### SL1B 3-STOREY RESORT HOMES

BUILT-UP **3,675** sf LAND SIZE 26' x 82'

First Floor

Second Floor