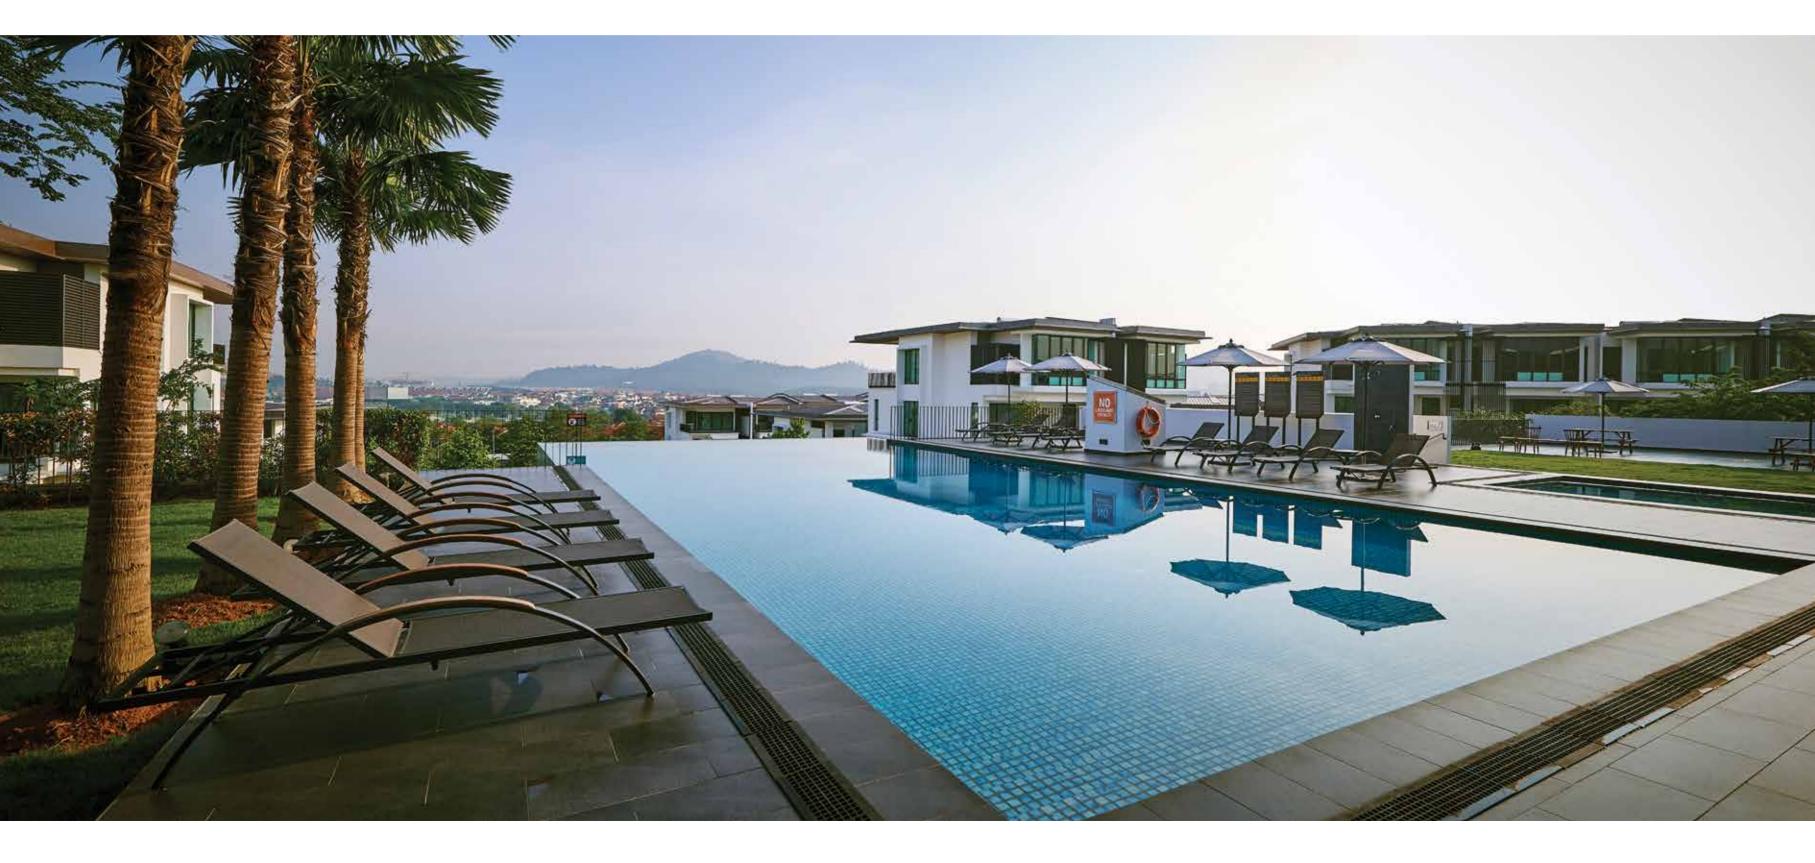

# Play and unwind from a new perspective

From a gym with floor-to-ceiling glass walls to a sleek infinity pool, the private clubhouse offers everything you need to unwind after a long day's work and to enjoy a relaxing weekend with family.