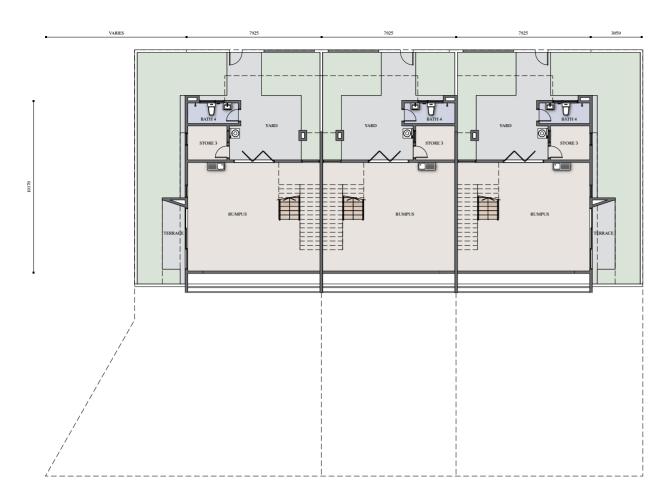

### SL1A 3-STOREY RESORT HOMES

BUILT-UP **3,745** sf LAND SIZE **26**' x 82'

5+1 6

Ground Floor

First Floor

#### SL1B 3-STOREY RESORT HOMES

BUILT-UP **3,675** sf LAND SIZE 26' x 82'

First Floor

Second Floor