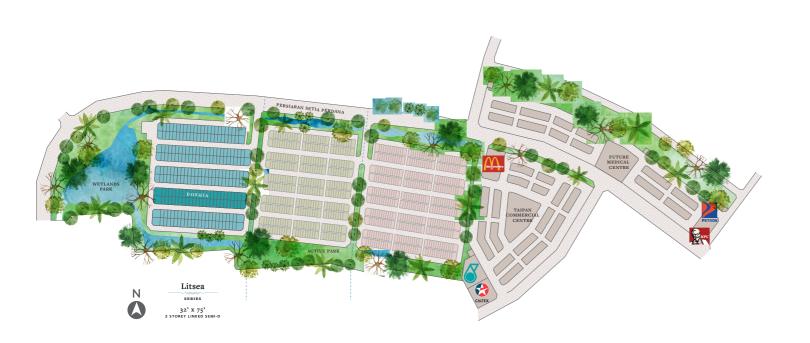

## LITSEA SERIES BYWATER HOMES

A name derived from the evergreen tree, *Litsea Cubeba*. Also known as May Chang, the tree bears white or pale yellow, lemon-scented flowers, and small fruits which are similar in shape to small peppers. An essential oil with antioxidant properties, it is traditionally used for curing various gastro-related ailments.

#### LOCATION MATTERS

Bywater Homes is situated next to water and award-winning parks. All your needs and wants are easily fulfilled at the nearby Setia Taipan Commercial Precincts and Setia City with a variety of lifestyle amenities, education, medical care and shopping just a short drive away.