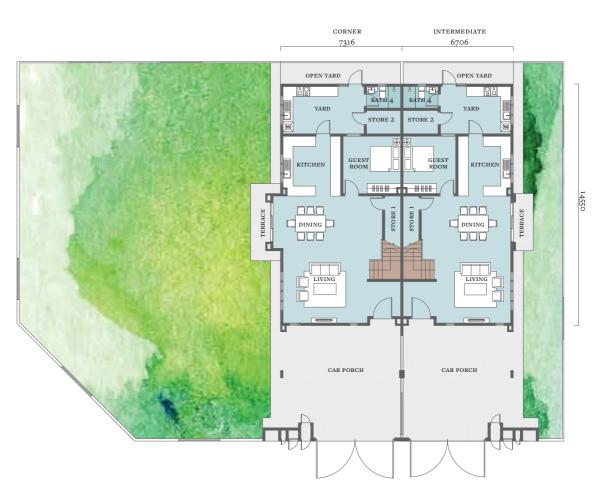

### $\mathsf{TYPE}\ \mathsf{G}$

Styled with a unique sensibility, this modern link home maximises enjoyment of the great outdoors with a terrace that opens directly to the garden. Inside, the home's 4+1 bedrooms offer convenience and privacy for family to grow.

GROUND FLOOR

FIRST FLOOR