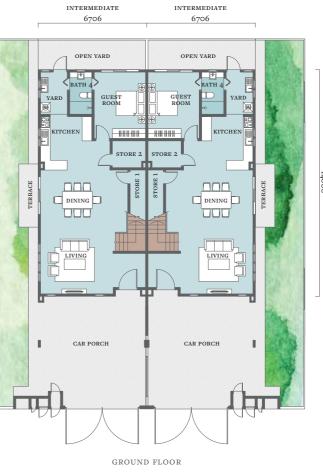

### $\mathsf{TYPE}\ \mathsf{G}$

Styled with a unique sensibility, this modern link home maximises enjoyment of the great outdoors with a terrace that opens directly to the garden. Inside, the home's 4+1 bedrooms offer convenience and privacy for family to grow.

GROUND FLOOR

FIRST FLOOR