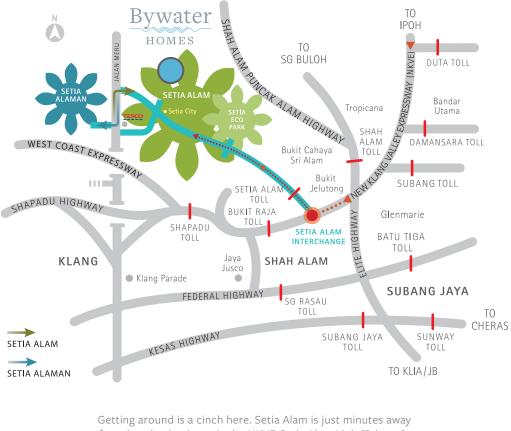

#### LOCATION MATTERS

Bywater Homes is situated next to water and award-winning parks. All your needs and wants are easily fulfilled at the nearby Setia Taipan Commercial Precincts and Setia City with a variety of lifestyle amenities, education, medical care and shopping just a short drive away.

from key destinations via the NKVE-Setia Alam Link (Exit 102).

Two link roads connect Setia Alam directly with Shah Alam. The link road via Desa Alam U12 leads to Seksyen 7. The second link road to Seksyen U10 Shah Alam/ Alam Budiman will offer easy access to the upcoming DASH Highway that links to four highways i.e. the Guthrie Corridor Expressway, NKVE, LDP and Penchala Link.