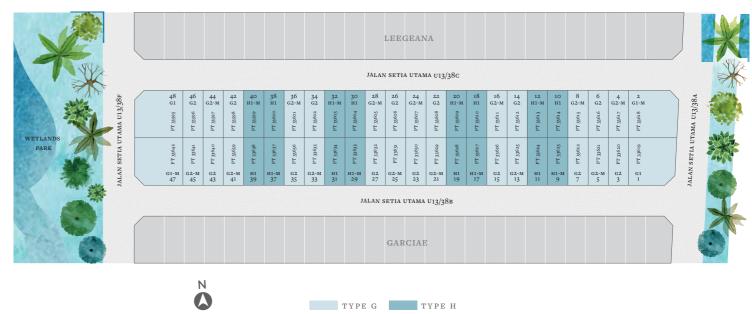

### $\mathsf{TYPE}\ \mathsf{G}$

Styled with a unique sensibility, this modern link home maximises enjoyment of the great outdoors with a terrace that opens directly to the garden. Inside, the home's 4+1 bedrooms offer convenience and privacy for family to grow.

### ΤΥΡΕ Η

The home's contemporary palette will bring a sense of calm to the bustle of everyday life; its practical layouts and smart features revolve around comfort to shape and amplify living and leisure.