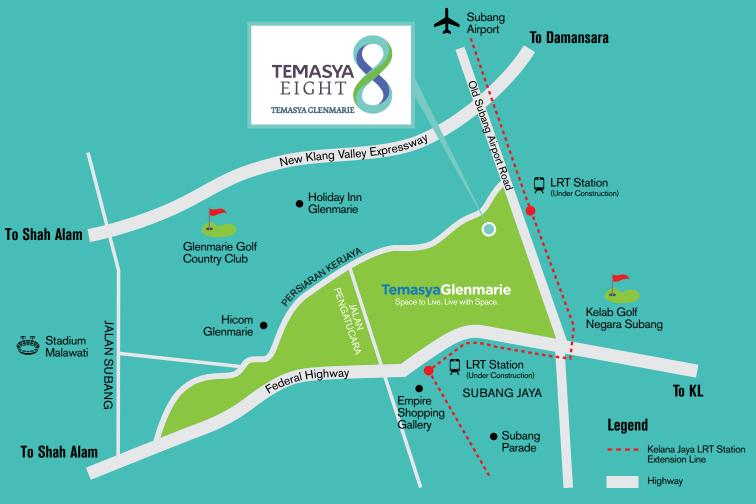

Located strategically between Subang Jaya and Shah Alam and only minutes away from the upcoming LRT station, Temasya 8 offers a ready population of work force

### A Gateway to Dynamic Markets

#### **Outstanding Connectivity**

| Subang Jaya   | 3km  |
|---------------|------|
| Shah Alam     | 7km  |
| Petaling Jaya | 12kr |
| Kuala Lumpur  | 26kr |

EXCLUSIVE BUSINESS SUITES

FREEHOLD