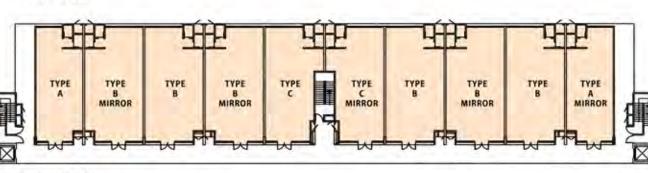

# Block B1

#### **Built-up Area (range)** 947 sq. ft. - 1,324 sq. ft.

GROUND FLOOR