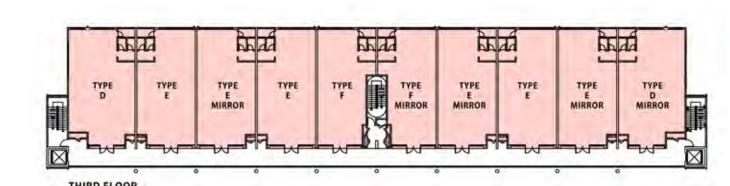

# Block **B2** & **B3**

**Built-up Area (range)** 936 sq. ft. - 1,292 sq. ft.

HIRD FLOOR

ECOND FLOOR

FIRST FLOOR

GROUND FLOOR