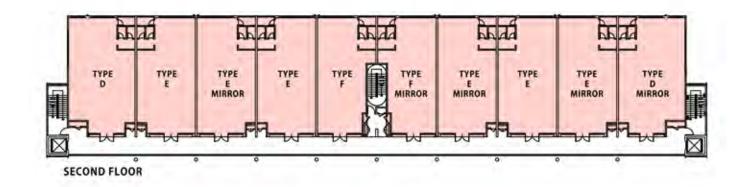

# Block **B2** & **B3**

**Built-up Area (range)** 936 sq. ft. - 1,292 sq. ft.

HIRD FLOOR

ECOND FLOOR

FIRST FLOOR

GROUND FLOOR