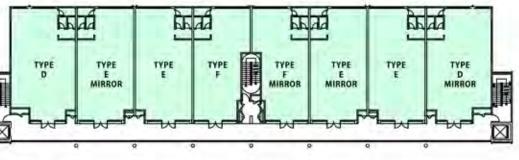

# Block **B2** & **B3**

**Built-up Area (range)** 936 sq. ft. - 1,292 sq. ft.

HIRD FLOOR

ECOND FLOOR

FIRST FLOOR

GROUND FLOOR