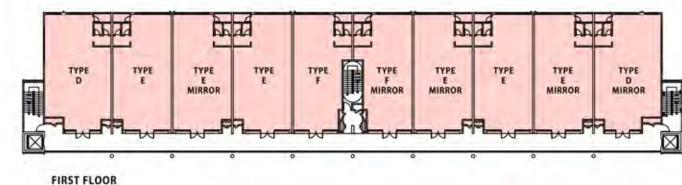

# Block B1

#### **Built-up Area (range)** 947 sq. ft. - 1,324 sq. ft.

GROUND FLOOR