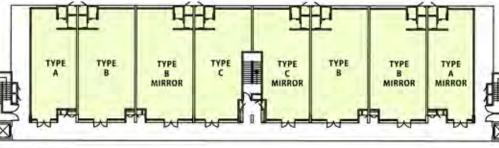

# Block B1

#### **Built-up Area (range)** 947 sq. ft. - 1,324 sq. ft.

GROUND FLOOR