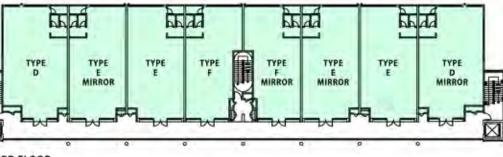

# Block **B2** & **B3**

**Built-up Area (range)** 936 sq. ft. - 1,292 sq. ft.

HIRD FLOOR

ECOND FLOOR

FIRST FLOOR

GROUND FLOOR