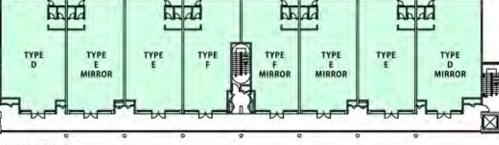

# Block **B2** & **B3**

**Built-up Area (range)** 936 sq. ft. - 1,292 sq. ft.

HIRD FLOOR

ECOND FLOOR

FIRST FLOOR

GROUND FLOOR