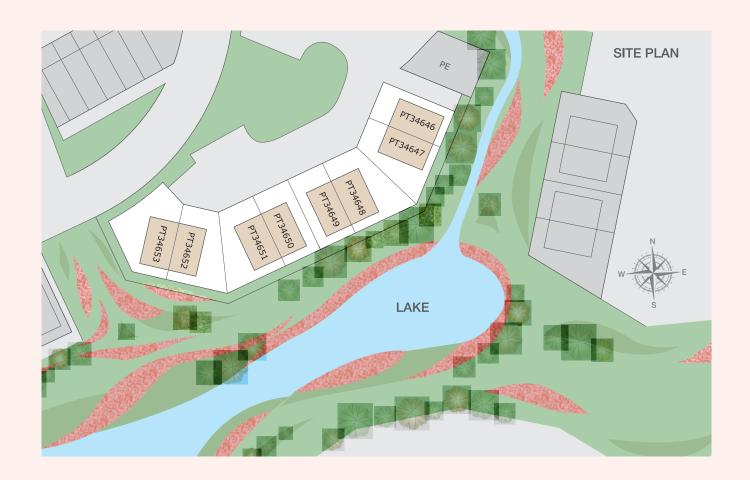

Setia Alamsari - Middlemist, Phase 7P1 (Double Storey Semi-Detached House) • Developer: I & P Menara Sdn Bhd (97237-W) (a member of S P Setia Bhd) • Developer License No: 9851-19/12-2020/01151(F) • Validity Period: 28/12/2018 – 27/12/2020 • Advertising & Sales Permit No: 9851-19/12-2020/01151(F) • Validity Period: 28/12/2018 – 27/12/2020 • Approving Authority: Majlis Perbandarian Kajang • Building Plan Approval No: MPKJ 2/P/34/2018 • Expected Date of Completion: Janua 2021 • Land Encumbrances (if any); Nil • Frente of Land. Freehold • Number of Units: 8 • Built-up Area: 2.895 s.g.f. • Selling Price: RMI, 577.000(Min) = RM2, 148,000(Max) • Discount: 7% for Burniputera Discounts of the Units of Seminary Price of Price of Seminary Price of Sem