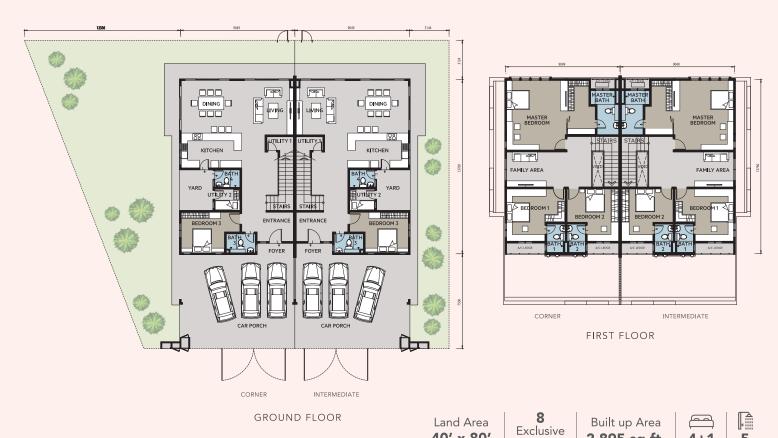

## **FLOOR PLAN**

40' x 80'

Units

2,895 sq.ft.

## **SPECIFICATION**

| Structure                  | Reinforced Concrete                                                                                                                                                                                                                                                                                                                                                                                                                                                        |                                                                              |
|----------------------------|----------------------------------------------------------------------------------------------------------------------------------------------------------------------------------------------------------------------------------------------------------------------------------------------------------------------------------------------------------------------------------------------------------------------------------------------------------------------------|------------------------------------------------------------------------------|
| Wall                       | Brick Wall and / or Reinforced Concrete                                                                                                                                                                                                                                                                                                                                                                                                                                    |                                                                              |
| Roof Covering              | Roof Tiles                                                                                                                                                                                                                                                                                                                                                                                                                                                                 |                                                                              |
| Roof Framing               | Lightweight Steel Trusses                                                                                                                                                                                                                                                                                                                                                                                                                                                  |                                                                              |
| Ceiling                    | Concrete Slab / Skim Coat / Plaster Ceiling Board                                                                                                                                                                                                                                                                                                                                                                                                                          |                                                                              |
| Windows                    | Aluminium Framed Glass Window                                                                                                                                                                                                                                                                                                                                                                                                                                              |                                                                              |
| Doors                      | <ul> <li>Main Entrance : Solid Core Plywood Timber Door</li> <li>Side Entrance : Aluminium Framed Sliding Door</li> <li>Others : Flush Door</li> </ul>                                                                                                                                                                                                                                                                                                                     |                                                                              |
| Ironmongery                | Quality Ironmongery                                                                                                                                                                                                                                                                                                                                                                                                                                                        |                                                                              |
| Wall Finishes              | <ul> <li>Internal Wall: Cement Plaster / Skim Coat and Paint</li> <li>Kitchen: 1500 mm High Porcelain Wall Tiles</li> <li>Bathrooms: Porcelain Wall Tiles up to Ceiling Height</li> <li>Yards: Cement Plaster / Skim Coat and Paint</li> <li>Others: Cement Plaster / Skim Coat and Paint</li> </ul>                                                                                                                                                                       |                                                                              |
| Floor Finishes             | <ul> <li>Entrance / Living / Dining: Porcelain Tiles</li> <li>Kitchen: Porcelain Tiles</li> <li>Bedroom 4: Porcelain Tiles</li> <li>Other Bedrooms: Laminated Timber Strip</li> <li>Utility Room: Ceramic Tiles</li> <li>Bath: Porcelain Tiles</li> <li>Staircase: Laminated Timber Strip</li> <li>Family Area: Laminated Timber Strip</li> <li>Yard: Porcelain Tiles</li> <li>Car Porch / Driveway / Terrace: Homogeneous Tiles</li> <li>Others: Cement Render</li> </ul> |                                                                              |
| Sanitary and<br>Plumbing   | Water Closet<br>Basin<br>Shower<br>Kitchen Sink                                                                                                                                                                                                                                                                                                                                                                                                                            | 5 nos<br>5 nos<br>5 nos<br>1 no                                              |
| Electrical<br>Installation | Lighting Point 13 Amp Power Point Ceiling Fan Point SMATV Outlet Point Telephone Outlet Point (FWS) Air Conditioning Point Door Bell Point Auto Gate Point Water Heater Point                                                                                                                                                                                                                                                                                              | 31 nos<br>27 nos<br>7 nos<br>3 nos<br>1 no<br>6 nos<br>1 no<br>1 no<br>5 nos |
| Fencing                    | Brick wall / M.S. Grille                                                                                                                                                                                                                                                                                                                                                                                                                                                   |                                                                              |
| Painting                   | Weather Resistant Paint                                                                                                                                                                                                                                                                                                                                                                                                                                                    |                                                                              |