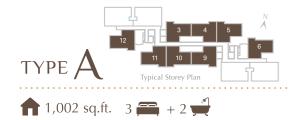

## **UNIT PLANS**

Developer License No : 7403/10-2023/2302(R) . Validity Period : 08/10/2022-07/10/2023 . Land Tenure : Freehold . Land Authority Approving Plan : PPJ/PER/KBKB/2015/P15-165(24). Perbadanan Putrajaya . Completion Dste : 26/10/2022 . Encumbrances N/A . Type Of Development : Condominium . Development Name : Setia Seraya Residences . Carpark-2units . Type A-1,002 sqft, Type B-1,202 sqft, Type C-1,420 sqft . Total Unit-363 units . Total Available Unit-179units . Price RM536,000(Min) - RM1,215,600(Max) . 7% Discount For Bumiputera. DISCLAIMER : All information contained herein is subject to changes without notification as may be required by the relevant authorities and cannot form part of an offer or contract. Whilst every care has authorities and cannot form part of an offer or contract. Whilst every care has been taken in providing this information, the owner, developer and managers cannot be held liable for variations. All illustrations and pictures are artist impressions only. The items are subject to variation. modifications and substitutions as may be recommended by the relevant authorities.