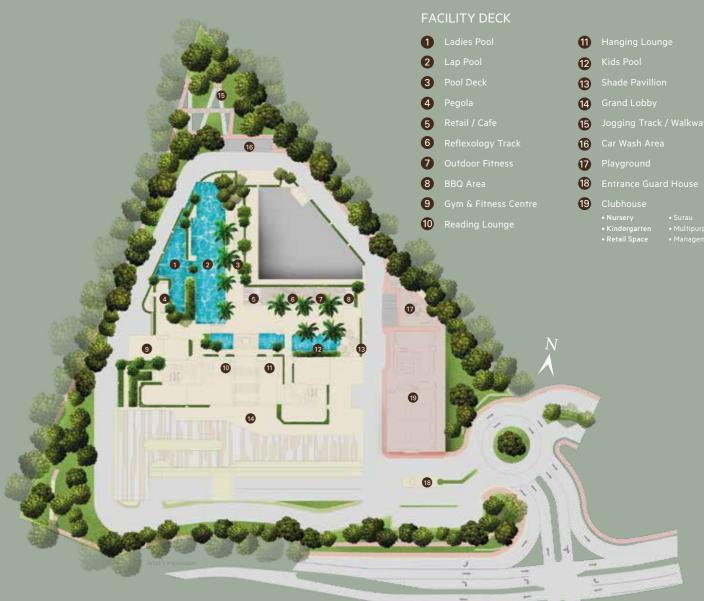

## A PRIVILEGED LIFESTYLE THAT IS REMARKABLY ACCESSIBLE

Situated right in the heart of Putrajaya, Setia Seraya Residences enjoy easy access to all major conveniences and hubs including the KLIA, universities, malls and of course the KL City Centre via a strategic network of highways including the South Klang Valley Expressway (SKVE), the MEX Expressway, North-South Highway and Shah Alam Expressway (KESAS).