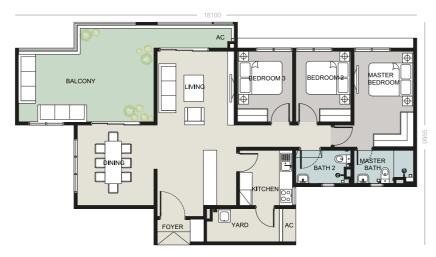

## **UNIT PLANS**

Developer License No : 7403/10-2023/2302(R) . Validity Period : 08/10/2022-07/10/2023 . Land Tenure : Freehold . Land Authority Approving Plan : PPJ/PER/KBKB/2015/P15-165(24). Perbadanan Putrajaya . Completion Dste : 26/10/2022 . Encumbrances N/A . Type Of Development : Condominium . Development Name : Setia Seraya Residences . Carpark-2units . Type A-1,002 sqft, Type B-1,202 sqft, Type C-1,420 sqft . Total Unit-363 units . Total Available Unit-179units . Price RM536,000(Min) - RM1,215,600(Max) . 7% Discount For Bumiputera. DISCLAIMER : All information contained herein is subject to changes without notification as may be required by the relevant authorities and cannot form part of an offer or contract. Whilst every care has authorities and cannot form part of an offer or contract. Whilst every care has been taken in providing this information, the owner, developer and managers cannot be held liable for variations. All illustrations and pictures are artist impressions only. The items are subject to variation. modifications and substitutions as may be recommended by the relevant authorities.