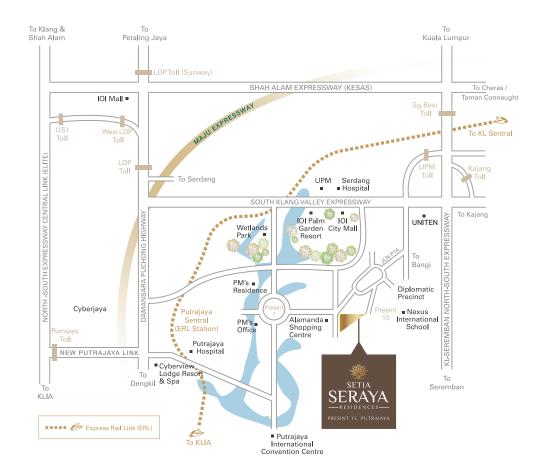

## A PRIVILEGED LIFESTYLE THAT IS REMARKABLY ACCESSIBLE

Situated right in the heart of Putrajaya, Setia Seraya Residences enjoy easy access to all major conveniences and hubs including the KLIA, universities, malls and of course the KL City Centre via a strategic network of highways including the South Klang Valley Expressway (SKVE), the MEX Expressway, North-South Highway and Shah Alam Expressway (KESAS).