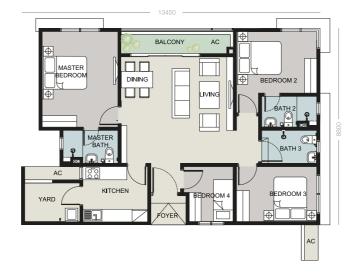

## **UNIT PLANS**

Developer License No : 7403/10-2023/2302(R) . Validity Period : 08/10/2022-07/10/2023 . Land Tenure : Freehold . Land Authority Approving Plan : PPJ/PER/KBKB/2015/P15-165(24). Perbadanan Putrajaya . Completion Dste : 26/10/2022 . Encumbrances N/A . Type Of Development : Condominium . Development Name : Setia Seraya Residences . Carpark-2units . Type A-1,002 sqft, Type B-1,202 sqft, Type C-1,420 sqft . Total Unit-363 units . Total Available Unit-179units . Price RM536,000(Min) - RM1,215,600(Max) . 7% Discount For Bumiputera. DISCLAIMER : All information contained herein is subject to changes without notification as may be required by the relevant authorities and cannot form part of an offer or contract. Whilst every care has authorities and cannot form part of an offer or contract. Whilst every care has been taken in providing this information, the owner, developer and managers cannot be held liable for variations. All illustrations and pictures are artist impressions only. The items are subject to variation. modifications and substitutions as may be recommended by the relevant authorities.