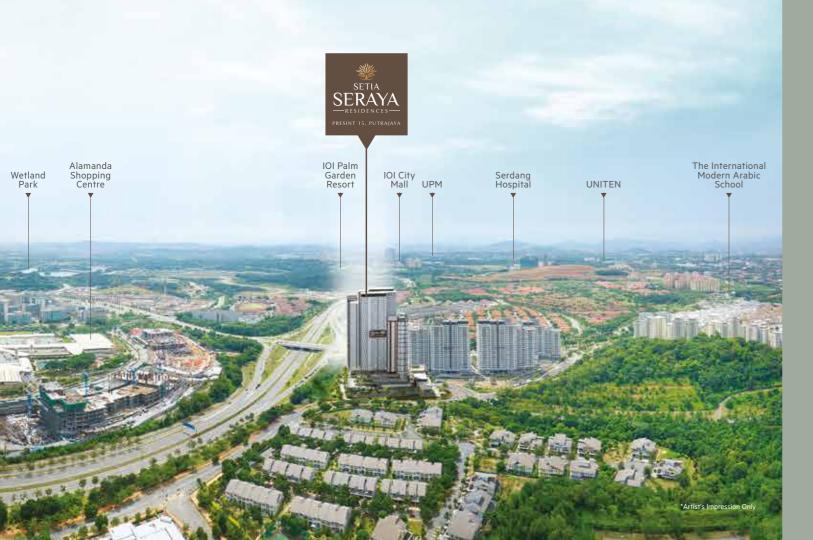

## A PRIVILEGED LIFESTYLE THAT IS REMARKABLY ACCESSIBLE

Situated right in the heart of Putrajaya, Setia Seraya Residences enjoy easy access to all major conveniences and hubs including the KLIA, universities, malls and of course the KL City Centre via a strategic network of highways including the South Klang Valley Expressway (SKVE), the MEX Expressway, North-South Highway and Shah Alam Expressway (KESAS).