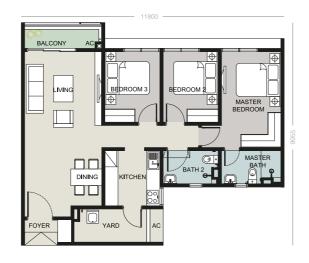

## **UNIT PLANS**

## **SPECIFICATIONS**

| STRUCTURE                         | Reinforced Concrete                                |                                                                                                           |        |        |
|-----------------------------------|----------------------------------------------------|-----------------------------------------------------------------------------------------------------------|--------|--------|
| WALL                              | Concrete Wall and / or Brick Wall                  |                                                                                                           |        |        |
| ROOFING COVERING                  | Concrete Slab and / or Metal Deck where applicable |                                                                                                           |        |        |
| ROOFING FRAMING                   | Reinforced Concrete                                |                                                                                                           |        |        |
| CEILING                           | Bathrooms                                          | : Plaster Ceiling                                                                                         |        |        |
|                                   | Other Areas                                        | : Skim Coat & Paint to underside of Reinforced<br>Concrete Slab and / or Plaster Ceiling where applicable |        |        |
| WINDOWS                           | Aluminium Framed Glass Window                      |                                                                                                           |        |        |
| DOORS                             | Main Entrance                                      | : Fire Rated Doo                                                                                          | or     |        |
|                                   | Balcony                                            | : Sliding Glass Door                                                                                      |        |        |
|                                   | Others                                             | : Painted Plywood Flush Door                                                                              |        |        |
| IRONMONGERIES                     | Quality Ironmongery                                |                                                                                                           |        |        |
| WALL FINISHES                     | Internal Walls                                     | : Plaster & Paint and / or Skim Coat & Paint                                                              |        |        |
|                                   | Bathrooms                                          | : Porcelain Tiles up to Ceiling Height                                                                    |        |        |
|                                   | Balcony and / or Yard                              | : Plaster & Paint and / or Skim Coat & Paint                                                              |        |        |
|                                   | Kitchen                                            | : Ceramic Tiles to 1.5m High                                                                              |        |        |
| FLOOR FINISHES                    | Living and / or Dining                             | : Porcelain Tiles                                                                                         |        |        |
|                                   | Bedrooms                                           | : Porcelain Tiles                                                                                         |        |        |
|                                   | Bathrooms                                          | : Porcelain Tiles                                                                                         |        |        |
|                                   | Balcony and / or Yard                              | : Ceramic Tiles                                                                                           |        |        |
|                                   | Kitchen : Porcelain Tiles                          |                                                                                                           |        |        |
|                                   |                                                    | TYPE A                                                                                                    | TYPE B | TYPE C |
| SANITARY AND<br>PLUMBING FITTINGS | Water Closet                                       | 2                                                                                                         | 3      | 2      |
|                                   | Basin                                              | 2                                                                                                         | 3      | 2      |
|                                   | Shower                                             | 2                                                                                                         | 3      | 2      |
|                                   | Kitchen Sink                                       | 1                                                                                                         | 1      | 1      |
| ELECTRICAL                        | Lighting Point                                     | 16                                                                                                        | 19     | 18     |
| INSTALLATION                      | Fan Point                                          | 5                                                                                                         | 6      | 5      |
|                                   | 13 Amp Power Point                                 | 15                                                                                                        | 18     | 16     |
|                                   | Door Bell Point                                    | 1                                                                                                         | 1      | 1      |
|                                   | A/C Point c/w                                      | 4                                                                                                         | 4      | 4      |
|                                   | Concealed Piping                                   |                                                                                                           |        |        |
|                                   | SMATV Point                                        | 2                                                                                                         | 2      | 2      |
|                                   | Electrical Distribution Board                      | 1                                                                                                         | 1      | 1      |
|                                   | Gas Point                                          | 1                                                                                                         | 1      | 1      |
|                                   | Telephone Point                                    | 1                                                                                                         | 1      | 1      |
|                                   | Intercom Point                                     | 1                                                                                                         | 1      | 1      |