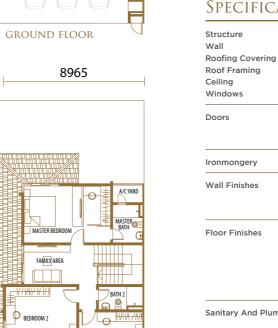

### GRACE 优雅 Floor Plan

### **SPECIFICATIONS**

| Structure        |
|------------------|
| Wall             |
| Roofing Covering |
| Roof Framing     |
| Ceiling          |
| Windows          |
| Doors            |
| Ironmongery      |
| Wall Finishes    |
|                  |
|                  |