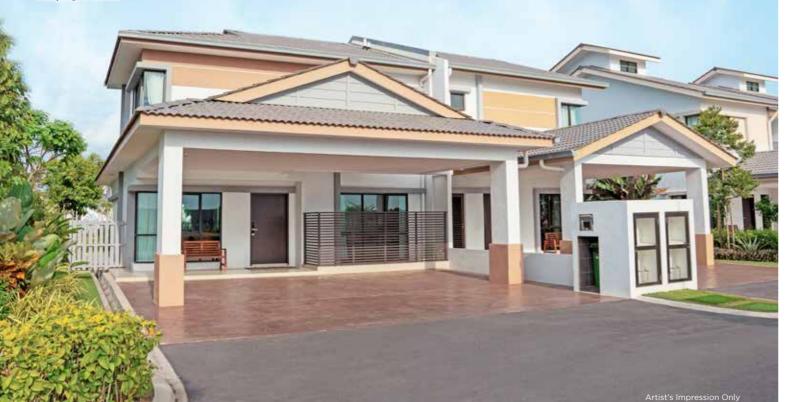

### DESTINEE 缘份 **DOUBLE STOREY BUNGALOW**

RM 1.0mil\*

Land Size 50' x 85'

Built-Up Size 3,443 sq. ft.

ENSUITE

BATHROOMS

SPACIOUS LIVING & DINING

3 CARPARKS WITH FULL ROOF COVERING

BALCONY WITH HERITAGE PARK & MUSICAL FOUNTAIN VIEWS

4 + 1 BATHROOMS

INDIVIDUAL COMPARTMENTS FOR REFUSE BIN, WATER & ELECTRICAL METERS

RAINWATER HARVESTING SYSTEM