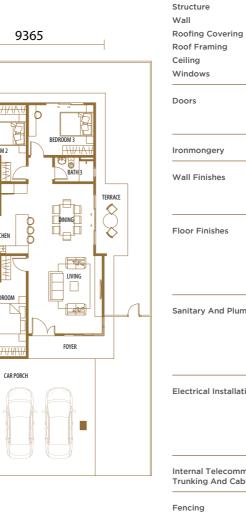

### **SPECIFICATIONS**

| Structure        |
|------------------|
| Wall             |
| Roofing Covering |
| Roof Framing     |
| Ceiling          |
| Windows          |
| Doors            |
| Ironmongery      |
| Wall Finishes    |
|                  |
|                  |

8615

DINING

ap 

FOYER CAR PORCH KITCHEN

Floor Finishes

Sanitary And Plum

Electrical Installat

Internal Telecomn Trunking And Cab

Fencing

only and in no way a repr by the Developer as to the final produc

CHEER 愉悦 SINGLE STOREY LINK SEMI-D

RM 481,000\*

Land Size 37' x 70'

Built-Up Size 1,657 sq. ft.

3 BEDROOMS

2 BATHROOMS

₫ <u></u>

INDIVIDUAL COMPARTMENTS FOR REFUSE BIN, WATER & ELECTRICAL METERS

2 CARPARKS WITH FULL ROOF COVERING

\* Terms and conditions apply.

15215

| g                    | Reinforced Concrete Frame<br>Brickworks With Plaster<br>Concrete Roof Tiles / Reinforced Concrete Roo<br>Lightweight Steel Trusses / Steel Trusses<br>Concrete Slab / Plaster Ceiling With Paint<br>Aluminium Frame Glass Windows |                                                                          |
|----------------------|-----------------------------------------------------------------------------------------------------------------------------------------------------------------------------------------------------------------------------------|--------------------------------------------------------------------------|
|                      | Main Door<br>Other Areas                                                                                                                                                                                                          | Solid Timber Door<br>Timber Flush Door /<br>Aluminium Frame Sliding Door |
|                      | Approved Quality Lockset                                                                                                                                                                                                          |                                                                          |
|                      | Kitchen<br>Bathrooms<br>Other Areas                                                                                                                                                                                               | Tiles<br>Tiles<br>Plaster And Paint                                      |
|                      | Foyer, Dining, Living, Kitchen<br>Bedrooms<br>Bathrooms, Yard<br>Car Porch<br>Other Areas                                                                                                                                         | Tiles<br>Tiles<br>Tiles<br>Concrete Imprint<br>Cement Render             |
| mbing Fittings       | Shower Set<br>Water Closet<br>Water Tap<br>Basin<br>Kitchen Sink                                                                                                                                                                  | 2<br>2<br>5<br>2<br>1                                                    |
| ation                | Lighting Point<br>13 A Power Point<br>Ceiling Fan Point<br>Water Heater Point<br>Air Cond Point                                                                                                                                   | 14<br>12<br>5<br>2<br>2                                                  |
| munication<br>abling | Fiber To The Home                                                                                                                                                                                                                 |                                                                          |