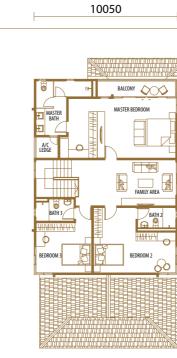

### DESTINEE 缘份 **DOUBLE STOREY BUNGALOW**

RM 1.0mil\*

Land Size 50' x 85'

Built-Up Size 3,443 sq. ft.

ENSUITE

BATHROOMS

SPACIOUS LIVING & DINING

3 CARPARKS WITH FULL ROOF COVERING

BALCONY WITH HERITAGE PARK & MUSICAL FOUNTAIN VIEWS

4 + 1 BATHROOMS

INDIVIDUAL COMPARTMENTS FOR REFUSE BIN, WATER & ELECTRICAL METERS

RAINWATER HARVESTING SYSTEM

### DESTINEE 缘份 FLOOR PLAN

GROUND FLOOR

13705

FIRST FLOOR