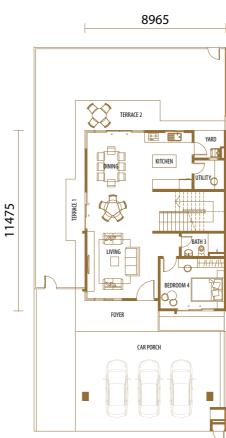

# GRACE 优雅 **DOUBLE STOREY SEMI-D** RM 765,000\*

Land Size 40' x 80'

Built-Up Size 2,759 sq. ft.

HERITAGE PARK VIEW\*

4 BEDROOMS

UTILITY

Ļ÷

UTILITY ROOM

┛╢

SYSTEM

3 CARPARKS WITH FULL ROOF COVERING

INDIVIDUAL COMPARTMENTS FOR REFUSE BIN, WATER & ELECTRICAL METERS

FIRST FLOOR

11475

Electrical Installation

Internal Telecommun Trunking And Cablin