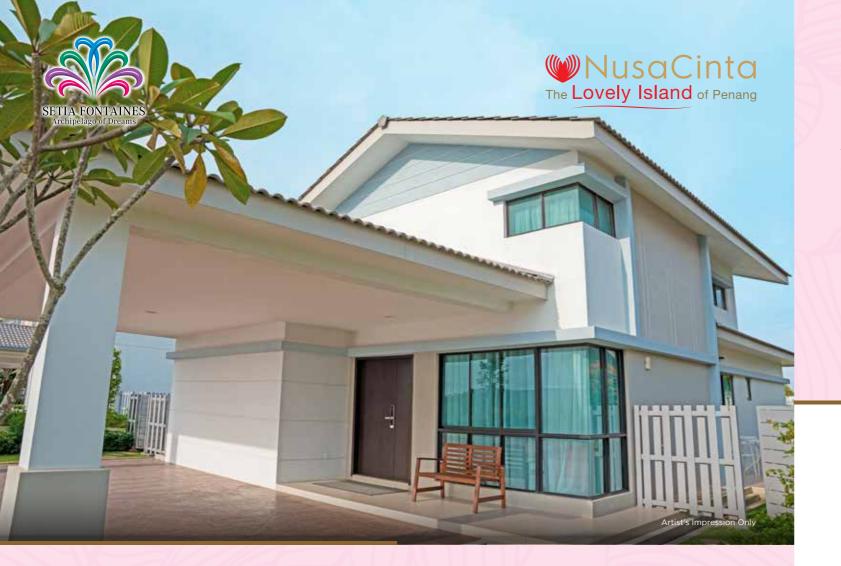

>Trunking And Cabling                          | Fiber To The Home                                                                                                                                                                                                                  |                                                                               |                         |
| Fencing                                                                     | Fibre Cement Board / Brickwall                                                                                                                                                                                                     |                                                                               |                         |



### KISMETEE 幸福 SINGLE STOREY BUNGALOW

RM 696,000\*

Land Size 50' x 85'

**Built-Up Size** 2,080 sq. ft.









┻║┛







**3 BEDROOMS** 

**3 BATHROOMS** 

RAINWATER HARVESTING SYSTEM





UTILITY ROOM



INDIVIDUAL COMPARTMENTS FOR REFUSE BIN, WATER & ELECTRICAL METERS



PRIVATE GARDEN

\* Terms and conditions apply.

KISMETEE 幸福 FLOOR PLAN

16000

MACTED REP

0







only and in no way a representati by the Developer as to the final produc

| ng                    | Reinforced Concrete Frame<br>Brickworks With Plaster<br>Concrete Roof Tiles / Reinforced<br>Lightweight Steel Trusses / Steel<br>Concrete Slab / Plaster Ceiling W<br>Aluminium Frame Glass Windows | Trusses<br>lith Paint                                                    |
|-----------------------|-------------------