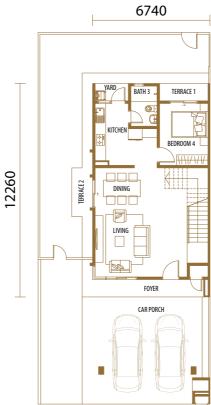

### VERITY 真情 **DOUBLE STOREY TERRACE**

From 477,000\*

Land Size 22' x 70'

Built-Up Size 2,015 sq. ft.

**3 BATHROOMS** 

MULTI-USAGE COMPARTMENT AREA

INDIVIDUAL COMPARTMENTS FOR REFUSE BIN, WATER & ELECTRICAL METERS

### verity 真情 FLOOR PLAN

12260

Fencing

ision of the sion only and in no way a representation by the Developer as to the final produc ies are merely an artist's impre

\* Terms and conditions apply.

| Structure<br>Wall<br>Roofing Covering<br>Roof Framing<br>Ceiling<br>Windows | Reinforced Concrete Frame<br>Brickworks With Plaster<br>Concrete Roof Tiles / Reinforced Concrete Roof<br>Lightweight Steel Trusses / Steel Trusses<br>Concrete Slab / Plaster Ceiling With Paint<br>Aluminium Frame Glass Windows |                                                                               |                         |
|-----------------------------------------------------------------------------|------------------------------------------------------------------------------------------------------------------------------------------------------------------------------------------------------------------------------------|-------------------------------------------------------------------------------|-------------------------|
| Doors                                                                       | Main Door<br>Other Areas                                                                                                                                                                                                           | Solid Timber Door<br>Timber Flush Door ,<br>Aluminium Frame S                 |                         |
| Ironmongery                                                                 | Approved Quality Lockset                                                                                                                                                                                                           |                                                                               |                         |
| Wall Finishes                                                               | Kitchen<br>Bathrooms<br>Other Areas                                                                                                                                                                                                | Tiles<br>Tiles<br>Plaster And Paint                                           |                         |
| Floor Finishes                                                              | Foyer, Dining, Living,<br>Kitchen, Family Area<br>Bedrooms, Terrace 1<br>Bathrooms, Staircase, Yard<br>Terrace 2 (Corner Lot)<br>Car Porch<br>Other Areas                                                                          | Tiles<br>Tiles<br>Tiles<br>Cement Render<br>Concrete Imprint<br>Cement Render |                         |
| Sanitary And Plumbing Fittings                                              |                                                                                                                                                                                                                                    | Corner Lot                                                                    | Standard Lot            |
|                                                                             | Shower Set<br>Water Closet<br>Water Tap<br>Basin<br>Kitchen Sink                                                                                                                                                                   | 3<br>3<br>7<br>3<br>1                                                         | 3<br>3<br>6<br>3<br>1   |
| Electrical Installation                                                     | Lighting Point<br>13 A Power Point<br>Ceiling Fan Point<br>Water Heater Point<br>Air Cond Point                                                                                                                                    | 21<br>15<br>6<br>3<br>2                                                       | 20<br>15<br>6<br>3<br>2 |
| Internal Telecommunication<br>Trunking And Cabling                          | Fiber To The Home                                                                                                                                                                                                                  |                                                                               |                         |
| Fencing                                                                     | Fibre Cement Board / Brickwall                                                                                                                                                                                                     |                                                                               |                         |