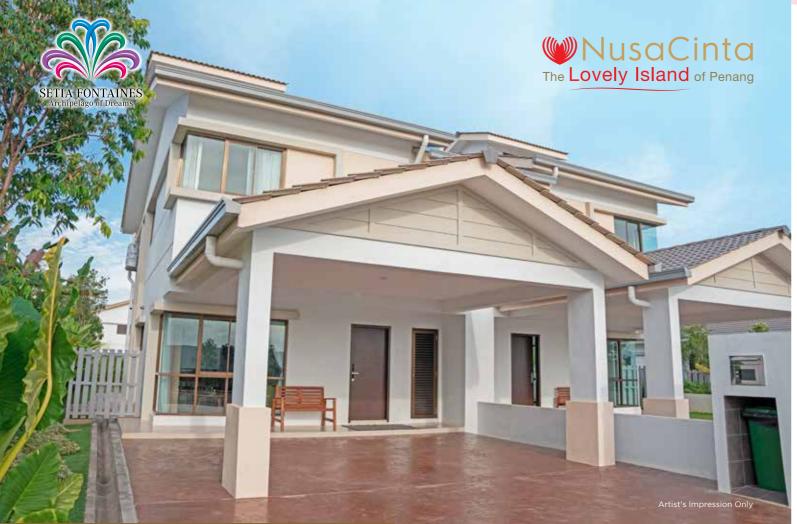

### DESTINEE 缘份 **DOUBLE STOREY BUNGALOW**

RM 1.0mil\*

Land Size 50' x 85'

Built-Up Size 3,443 sq. ft.

ENSUITE

BATHROOMS

SPACIOUS LIVING & DINING

3 CARPARKS WITH FULL ROOF COVERING

BALCONY WITH HERITAGE PARK & MUSICAL FOUNTAIN VIEWS

4 + 1 BATHROOMS

INDIVIDUAL COMPARTMENTS FOR REFUSE BIN, WATER & ELECTRICAL METERS

RAINWATER HARVESTING SYSTEM