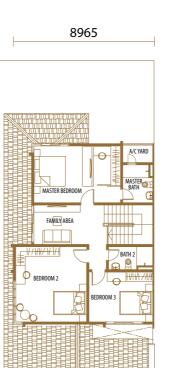

### GRACE 优雅 Floor Plan

# GRACE 优雅 **DOUBLE STOREY SEMI-D** RM 765,000\*

Land Size 40' x 80'

Built-Up Size 2,759 sq. ft.

HERITAGE PARK VIEW\*

4 BEDROOMS

UTILITY

Ļ÷

UTILITY ROOM