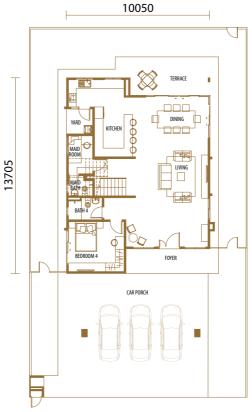

### DESTINEE 缘份 **DOUBLE STOREY BUNGALOW**

RM 1.0mil\*

Land Size 50' x 85'

Built-Up Size 3,443 sq. ft.

ENSUITE

BATHROOMS

SPACIOUS LIVING & DINING

3 CARPARKS WITH FULL ROOF COVERING

BALCONY WITH HERITAGE PARK & MUSICAL FOUNTAIN VIEWS

4 + 1 BATHROOMS

INDIVIDUAL COMPARTMENTS FOR REFUSE BIN, WATER & ELECTRICAL METERS

RAINWATER HARVESTING SYSTEM

### DESTINEE 缘份 FLOOR PLAN

GROUND FLOOR

13705

FIRST FLOOR