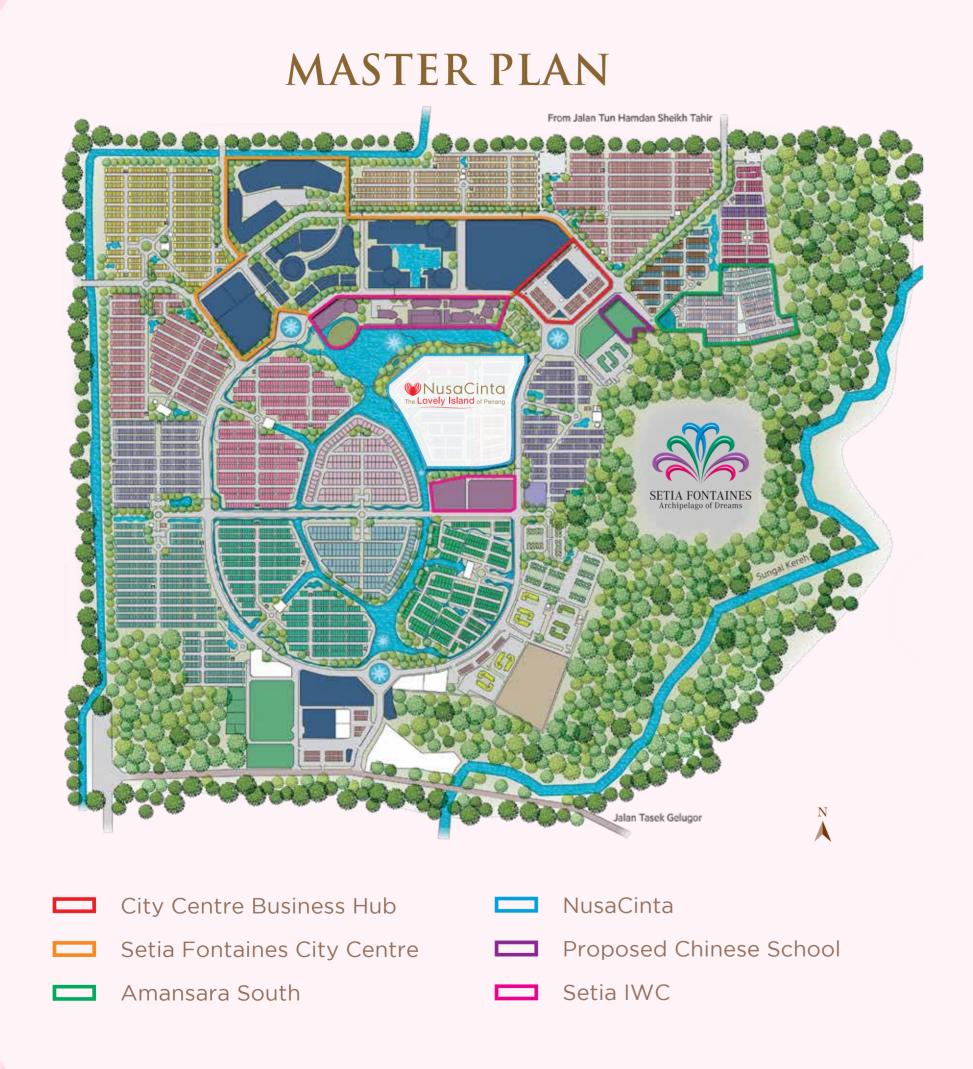

# AN ENDURING LEGACY FOR **FUTURE GENERATIONS**

A 1,691-acre mega township located in the heart of North Seberang Perai, Penang, Setia Fontaines is being masterfully planned as a great place to Live, Learn, Work and Play.

# AN ARCHIPELAGO OF DREAMS BY AWARD-WINNING DEVELOPER S P SETIA

Conceived by award-winning developer S P Setia, Setia Fontaines is envisioned to be a vibrant enclave for preserving Penang's wealth of historical, cultural and natural treasures.

The township is being thoughtfully developed as a place deeply inspired by the island's heritage for the world to appreciate, and as a gift for the generations to come.

Come and create a unique love story that brings out the best in life at NusaCinta - The Lovely Island of Penang.

### LOCATION MAP

| EASY CONNECTIVITY                        |            | HEALTHCARE                                          |              | EDUCATIONAL INSTITUTES                                            |            | GROCERIES & SHOPPING                                |      | F&B                        |            | Stay To                                            |
|------------------------------------------|------------|-----------------------------------------------------|--------------|-------------------------------------------------------------------|------------|-----------------------------------------------------|------|----------------------------|------------|----------------------------------------------------|
| North-South Highway<br>KTM Tasek Gelugor | 5KM<br>7KM | Proposed Bertam Specialist<br>Hospital Kepala Batas | 5KM<br>6.6KM | Universiti Sains Malaysia (USM)<br>Institut Latihan Perindustrian | 1KM<br>1KM | City Centre Business Hub<br>(Future Commercial Hub) | 500M | McDonald's<br>Bertam Kiosk | 4KM<br>4KM | Malavsia   Vietnam                                 |
| BORR                                     | 15KM       | Seberang Jaya Hospital                              | 21KM         | Maktab Rendah Sains MARA (MRSM)                                   | 1.6KM      | Mydin                                               | 1KM  | Pizza Hut                  | • 5KM      | nadysia predian                                    |
| Proposed 3rd Link                        | 19KM       | Bagan Specialist Centre                             | 22KM         | SMK Sains Kepala Batas                                            | 2KM        | Sunshine Bertam                                     | 4KM  | Domino's Pizza             | 5KM        |                                                    |
| Penang Bridge (1st Link)                 | 26KM       | KPJ Bandar Perda                                    | 28KM         | Universiti Teknologi MARA (UiTM)                                  | 3KM        | Tesco                                               | 6KM  | Secret Recipe              | 5KM        | PHASE 1:<br>DEVELOPER: SETIA FOR                   |
|                                          |            |                                                     |              | SJK(C) Pei Yu                                                     | 6KM        | Sunway Carnival Mall                                | 22KM | KFC                        | 5KM        | No.: MPSP/40/20-06/13<br>• Total units: 100 unit • |
|                                          |            |                                                     |              | Kolej Matrikulasi Pulau Pinang                                    | 8KM        | Pacific Megamall                                    | 24KM |                            |            | Single Storey Bungalo                              |
|                                          |            |                                                     |              | SJK(C) Mah Hua                                                    | 9KM        |                                                     |      |                            |            | PHASE 2:<br>DEVELOPER: SETIA FOR                   |
|                                          |            |                                                     |              | SJK(C) Nung Min                                                   | 10KM       |                                                     |      |                            |            | No.: MPSP/40/20-06/13<br>Storey Bungalow • Tota    |
|                                          |            |                                                     |              | SJK(C) Kai Chee                                                   | 16KM       |                                                     |      |                            |            | All plans, layouts, desi                           |
|                                          |            |                                                     |              |                                                                   |            |                                                     |      |                            |            |                                                    |