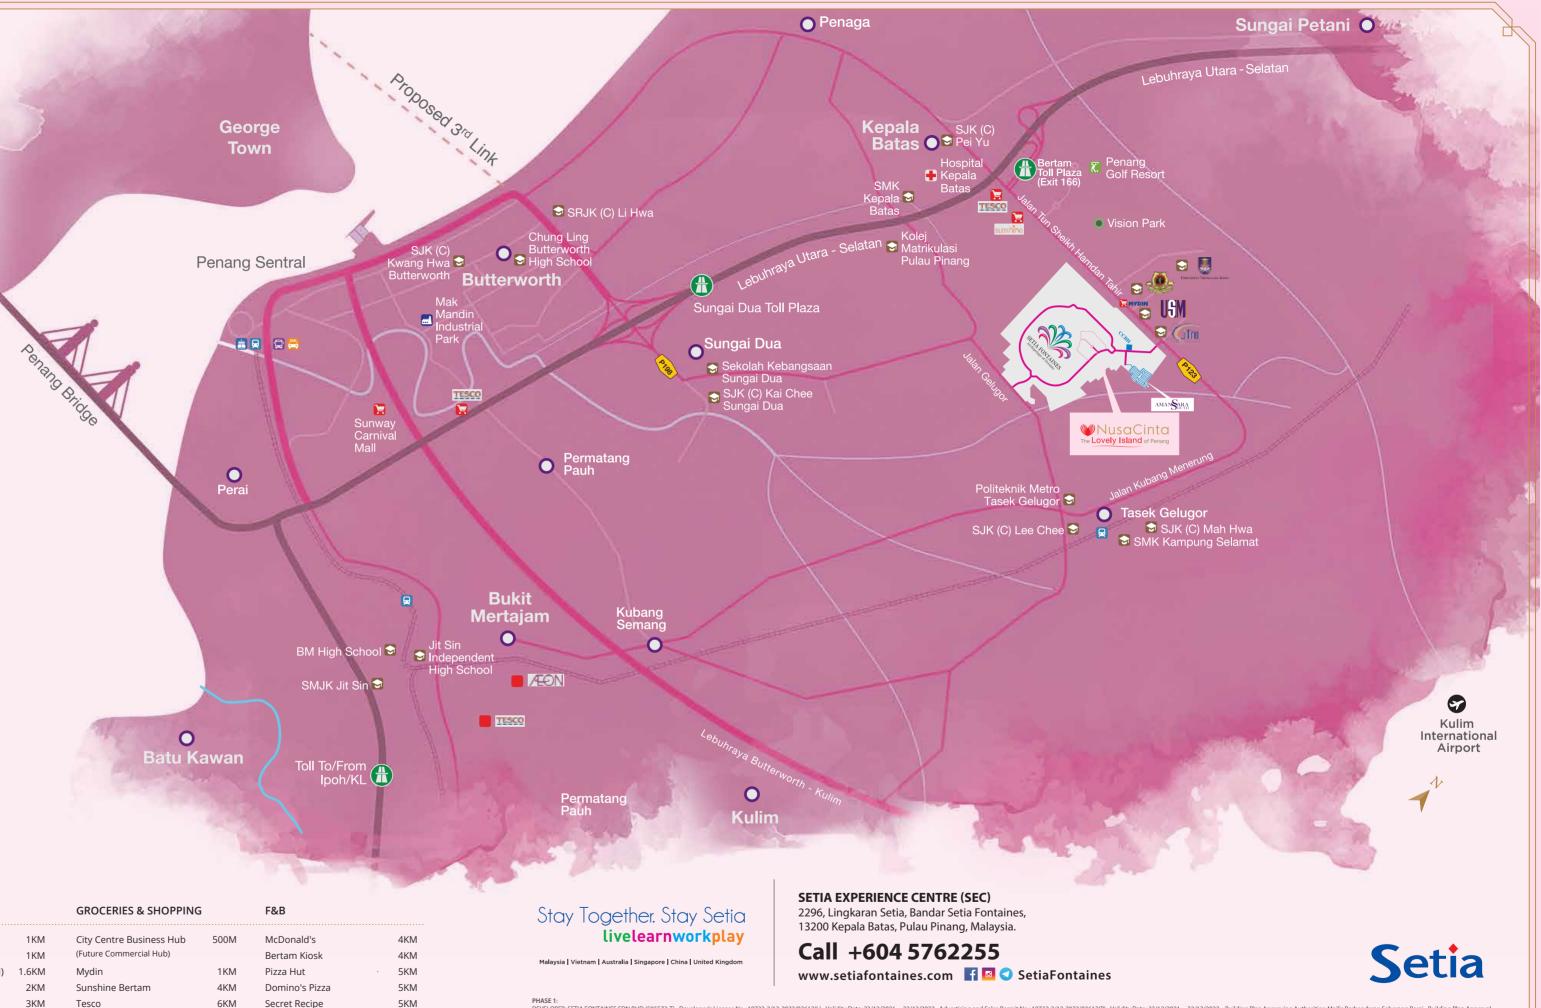

# CENTRALITY AND CONVENIENCE, CLOSE TO THE HEART

NusaCinta promises close proximity and good access to a wide array of amenities. Its strategic location and high convenience is another reason to fall in love.

### LOCATION MAP

| EASY CONNECTIVITY                        |            | HEALTHCARE                                          |              | EDUCATIONAL INSTITUTES                                            |            | GROCERIES & SHOPPING                                |      | F&B                        |            | Stay To                                            |
|------------------------------------------|------------|-----------------------------------------------------|--------------|-------------------------------------------------------------------|------------|-----------------------------------------------------|------|----------------------------|------------|----------------------------------------------------|
| North-South Highway<br>KTM Tasek Gelugor | 5KM<br>7KM | Proposed Bertam Specialist<br>Hospital Kepala Batas | 5KM<br>6.6KM | Universiti Sains Malaysia (USM)<br>Institut Latihan Perindustrian | 1KM<br>1KM | City Centre Business Hub<br>(Future Commercial Hub) | 500M | McDonald's<br>Bertam Kiosk | 4KM<br>4KM | Malavsia   Vietnam                                 |
| BORR                                     | 15KM       | Seberang Jaya Hospital                              | 21KM         | Maktab Rendah Sains MARA (MRSM)                                   | 1.6KM      | Mydin                                               | 1KM  | Pizza Hut                  | • 5KM      | nadysia predian                                    |
| Proposed 3rd Link                        | 19KM       | Bagan Specialist Centre                             | 22KM         | SMK Sains Kepala Batas                                            | 2KM        | Sunshine Bertam                                     | 4KM  | Domino's Pizza             | 5KM        |                                                    |
| Penang Bridge (1st Link)                 | 26KM       | KPJ Bandar Perda                                    | 28KM         | Universiti Teknologi MARA (UiTM)                                  | 3KM        | Tesco                                               | 6KM  | Secret Recipe              | 5KM        | PHASE 1:<br>DEVELOPER: SETIA FOR                   |
|                                          |            |                                                     |              | SJK(C) Pei Yu                                                     | 6KM        | Sunway Carnival Mall                                | 22KM | KFC                        | 5KM        | No.: MPSP/40/20-06/13<br>• Total units: 100 unit • |
|                                          |            |                                                     |              | Kolej Matrikulasi Pulau Pinang                                    | 8KM        | Pacific Megamall                                    | 24KM |                            |            | Single Storey Bungalo                              |
|                                          |            |                                                     |              | SJK(C) Mah Hua                                                    | 9KM        |                                                     |      |                            |            | PHASE 2:<br>DEVELOPER: SETIA FOR                   |
|                                          |            |                                                     |              | SJK(C) Nung Min                                                   | 10KM       |                                                     |      |                            |            | No.: MPSP/40/20-06/13<br>Storey Bungalow • Tota    |
|                                          |            |                                                     |              | SJK(C) Kai Chee                                                   | 16KM       |                                                     |      |                            |            | All plans, layouts, desi                           |
|                                          |            |                                                     |              |                                                                   |            |                                                     |      |                            |            |                                                    |