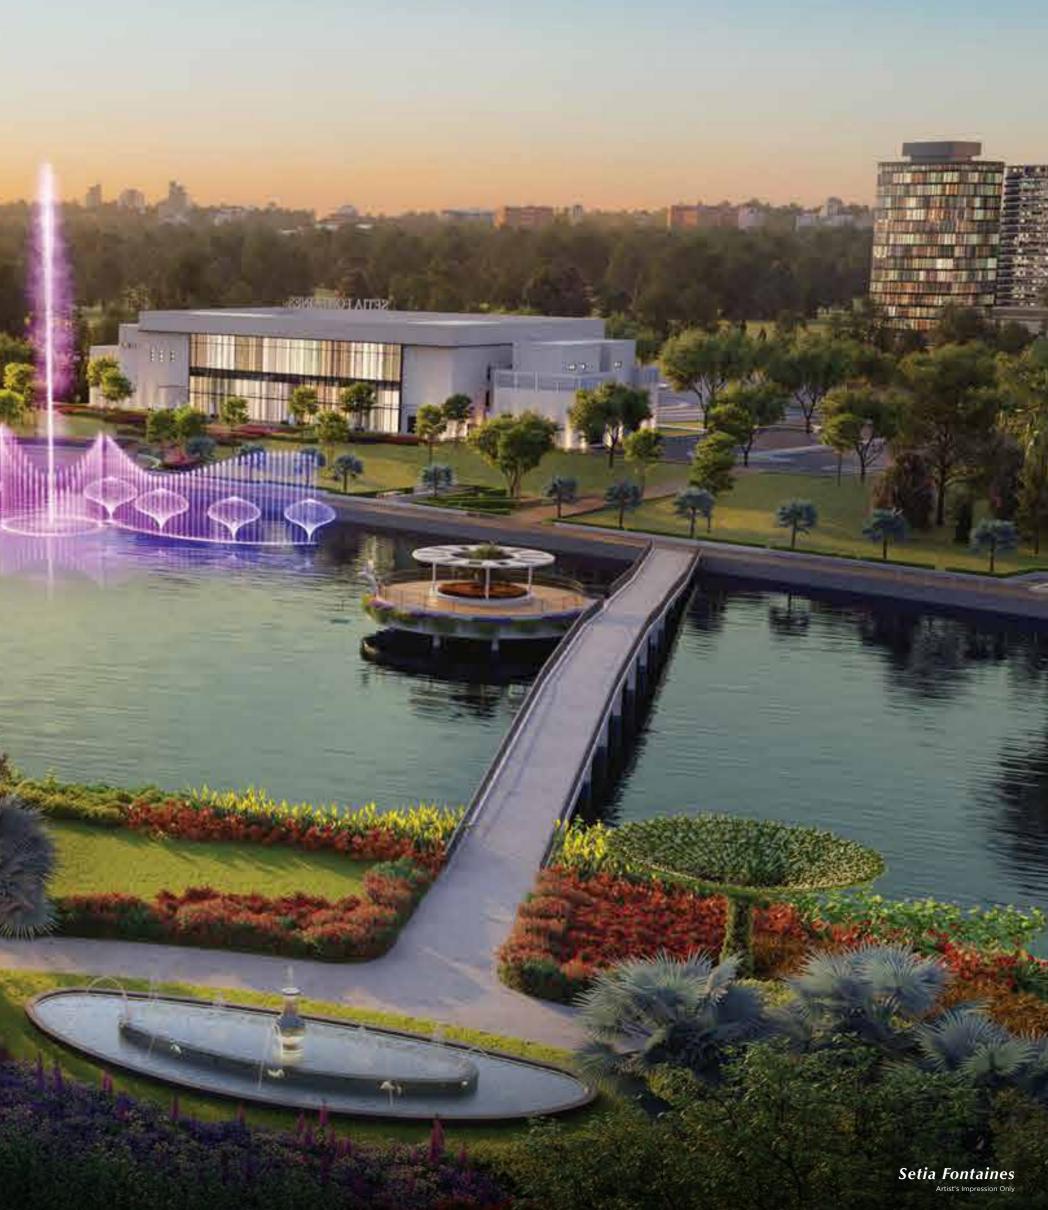

SETIA FONTAINES Archipelago of Dreams

# When the second second

BE ENTHRALLED WITH THE CAPTIVATING VIEW OF THE SETIA EXPERIENCE CENTRE AND MUSICAL FOUNTAIN FROM THE HERITAGE PARK.

FIND THE KEY TO THE HEART IN THE PERFECT PLACE.

# AN ENDURING LEGACY FOR **FUTURE GENERATIONS**

A 1,691-acre mega township located in the heart of North Seberang Perai, Penang, Setia Fontaines is being masterfully planned as a great place to Live, Learn, Work and Play.

# AN ARCHIPELAGO OF DREAMS BY AWARD-WINNING DEVELOPER S P SETIA

Conceived by award-winning developer S P Setia, Setia Fontaines is envisioned to be a vibrant enclave for preserving Penang's wealth of historical, cultural and natural treasures.