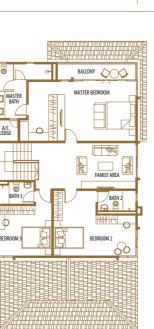

### DESTINEE 缘份 **DOUBLE STOREY BUNGALOW**

RM 1.0mil\*

Land Size 50' x 85'

Built-Up Size 3,443 sq. ft.

ENSUITE

BATHROOMS

SPACIOUS LIVING & DINING

3 CARPARKS WITH FULL ROOF COVERING

BALCONY WITH HERITAGE PARK & MUSICAL FOUNTAIN VIEWS

4 + 1 BATHROOMS

INDIVIDUAL COMPARTMENTS FOR REFUSE BIN, WATER & ELECTRICAL METERS

RAINWATER HARVESTING SYSTEM

### DESTINEE 缘份 FLOOR PLAN

GROUND FLOOR

13705

FIRST FLOOR