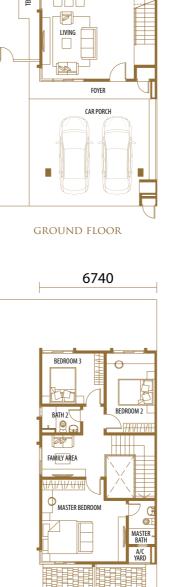

### VERITY 真情 **DOUBLE STOREY TERRACE**

From 477,000\*

Land Size 22' x 70'

Built-Up Size 2,015 sq. ft.

**3 BATHROOMS** 

MULTI-USAGE COMPARTMENT AREA

INDIVIDUAL COMPARTMENTS FOR REFUSE BIN, WATER & ELECTRICAL METERS

### verity 真情 FLOOR PLAN

12260

Fencing

ision of the sion only and in no way a representation by the Developer as to the final produc ies are merely an artist's impre

\* Terms and conditions apply.

| Structure<br>Wall<br>Roofing Covering<br>Roof Framing<br>Ceiling<br>Windows | Reinforced Concrete Frame<br>Brickworks With Plaster<br>Concrete Roof Tiles / Reinforced Concrete Roof<br>Lightweight Steel Trusses / Steel Trusses<br>Concrete Slab / Plaster Ceiling With Paint<br>Aluminium Frame Glass Windows |                                                                               |                         |
|-----------------------------------------------------------------------------|------------------------------------------------------------------------------------------------------------------------------------------------------------------------------------------------------------------------------------|-------------------------------------------------------------------------------|-------------------------|
| Doors                                                                       | Main Door<br>Other Areas                                                                                                                                                                                                           | Solid Timber Door<br>Timber Flush Door ,<br>Aluminium Frame S                 |                         |
| Ironmongery                                                                 | Approved Quality Lockset                                                                                                                                                                                                           |                                                                               |                         |
| Wall Finishes                                                               | Kitchen<br>Bathrooms<br>Other Areas                                                                                                                                                                                                | Tiles<br>Tiles<br>Plaster And Paint                                           |                         |
| Floor Finishes                                                              | Foyer, Dining, Living,<br>Kitchen, Family Area<br>Bedrooms, Terrace 1<br>Bathrooms, Staircase, Yard<br>Terrace 2 (Corner Lot)<br>Car Porch<br>Other Areas                                                                          | Tiles<br>Tiles<br>Tiles<br>Cement Render<br>Concrete Imprint<br>Cement Render |                         |
| Sanitary And Plumbing Fittings                                              |                                                                                                                                                                                                                                    | Corner Lot                                                                    | Standard Lot            |
|                                                                             | Shower Set<br>Water Closet<br>Water Tap<br>Basin<br>Kitchen Sink                                                                                                                                                                   | 3<br>3<br>7<br>3<br>1                                                         | 3<br>3<br>6<br>3<br>1   |
| Electrical Installation                                                     | Lighting Point<br>13 A Power Point<br>Ceiling Fan Point<br>Water Heater Point<br>Air Cond Point                                                                                                                                    | 21<br>15<br>6<br>3<br>2                                                       | 20<br>15<br>6<br>3<br>2 |
| Internal Telecommunication<br>Trunking And Cabling                          | Fiber To The Home                                                                                                                                                                                                                  |                                                                               |                         |
| Fencing                                                                     | Fibre Cement Board / Brickwall                                                                                                                                                                                                     |                                                                               |                         |