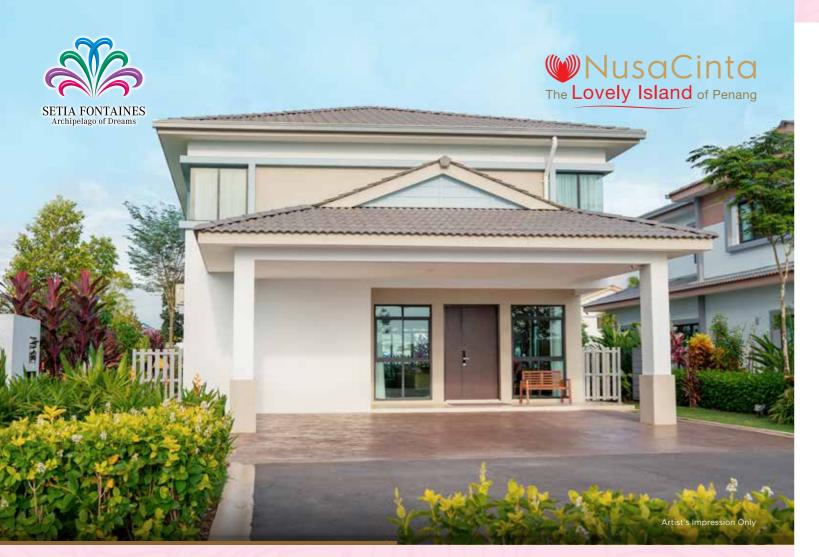

### DESTINEE 缘份 **DOUBLE STOREY BUNGALOW**

RM 1.0mil\*

Land Size 50' x 85'

Built-Up Size 3,443 sq. ft.

ENSUITE

BATHROOMS

SPACIOUS LIVING & DINING

3 CARPARKS WITH FULL ROOF COVERING

BALCONY WITH HERITAGE PARK & MUSICAL FOUNTAIN VIEWS

4 + 1 BATHROOMS

INDIVIDUAL COMPARTMENTS FOR REFUSE BIN, WATER & ELECTRICAL METERS

RAINWATER HARVESTING SYSTEM