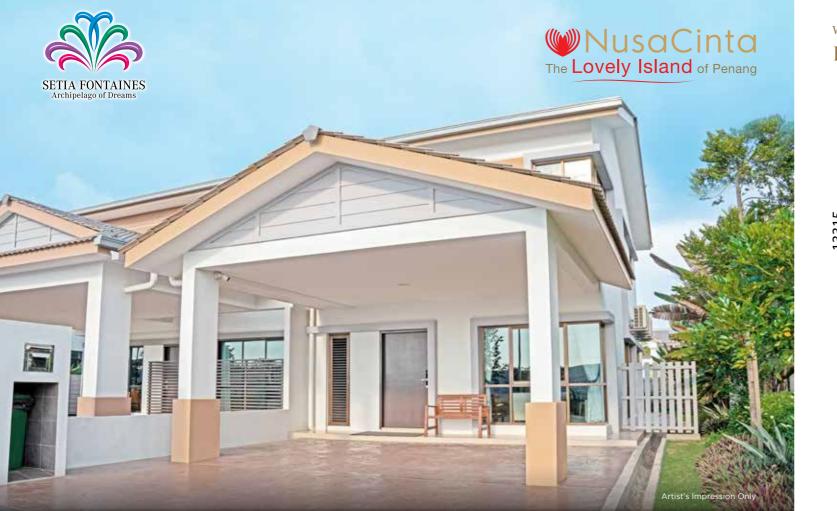

|                                                                          |
|                | Fibre Cement Board / Brickwall                                                                                                                                                                                            |                                                                          |
|                |                                                                                                                                                                                                                           |                                                                          |



### wish 心愿 FLOOR PLAN



6615

EDROOM

A/C YARD

FAMILY AREA

MASTER BEDROON

FIRST FLOOR

13315



### **SPECIFICATIONS**

Structure Wall Roofing Covering Roof Framing Ceiling Windows

Doors

Ironmongery

Wall Finishes

Floor Finishes

Sanitary And Plumbin

Electrical Installation

Internal Telecommun Trunking And Cabling

Fencing

only and in no way a repr by the Developer as to the final produc

WISH 心愿 **DOUBLE STOREY LINK SEMI-D** RM 618,000\*

Land Size 32' x 70'

**Built-Up Size** 2,197 sq. ft.



FLEXIBLE KITCHEN DESIGN



3 BATHROOMS



2 CARPARKS WITH FULL ROOF COVERING



4 BEDROOMS

INDIVIDUAL COMPARTMENTS FOR REFUSE BIN, WATER & ELECTRICAL METERS



PRIVATE GARDEN



UTILITY ROOM

MULTI-USAGE COMPARTMENT AREA



\* Terms and conditions apply.

|                | Reinforced