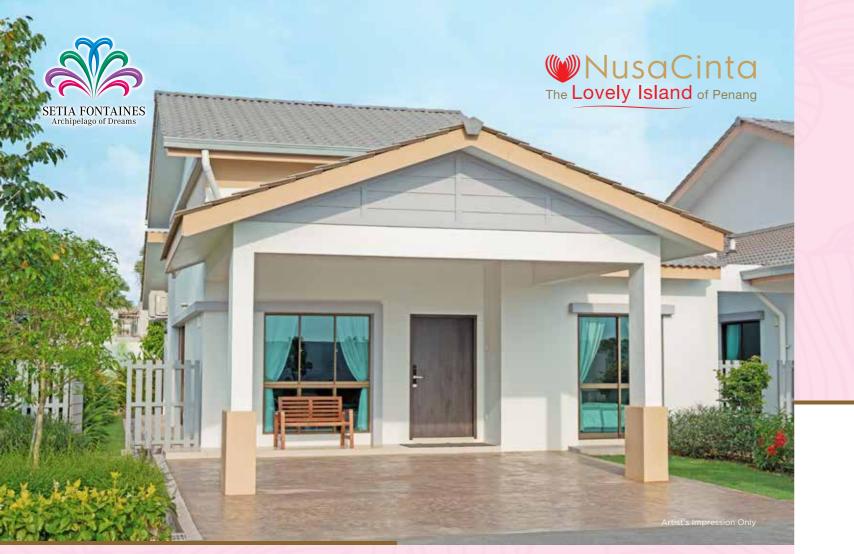

| 19<br>15<br>5<br>3<br>2                                                  |
| nmunication<br>abling | Fiber To The Home                                                                                                                                                                                   |                                                                          |
|                       | Fibra Comont Board / Prickwall                                                                                                                                                                      |                                                                          |

Fibre Cement Board / Brickwall







### **SPECIFICATIONS**

| Structure        |
|------------------|
| Wall             |
| Roofing Covering |
| Roof Framing     |
| Ceiling          |
| Windows          |
| Doors            |
| Ironmongery      |
| Wall Finishes    |
|                  |
|                  |

8615

DINING

ap 

FOYER CAR PORCH KITCHEN

Floor Finishes

Sanitary And Plum

Electrical Installat

Internal Telecomn Trunking And Cab

Fencing

only and in no way a repr by the Developer as to the final produc

CHEER 愉悦 SINGLE STOREY LINK SEMI-D

RM 481,000\*

Land Size 37' x 70'

Built-Up Size 1,657 sq. ft.





3 BEDROOMS







2 BATHROOMS











₫ <u></u>

INDIVIDUAL COMPARTMENTS FOR REFUSE BIN, WATER & ELECTRICAL METERS

2 CARPARKS WITH FULL ROOF COVERING

\* Terms and conditions apply.



15215

| g