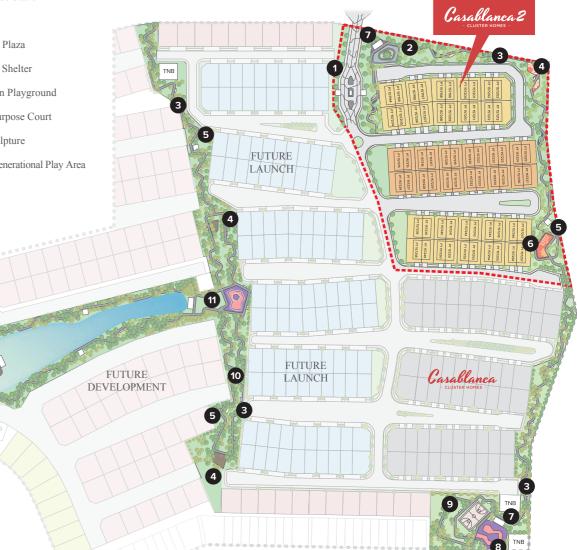

### LEGEND

- 1 Main Entrance
- 2 Gathering Plaza
- 3 Walkway/Jogging Track
- 4 Parcourse Station
- 5 Gazebo
- 6 Tai Chi Plaza
- 7 Feature Shelter
- 8 Children Playground
- 9 Multipurpose Court
- 10 Art Sculpture
- 11 Multi-generational Play Area