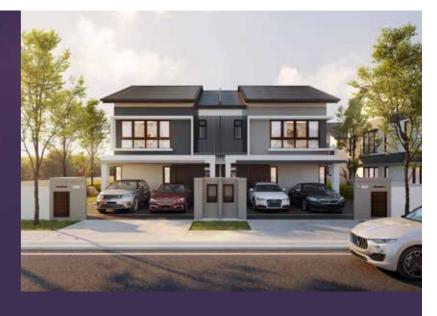

Lot Size **35' X 70'** 

Land Area 2,450 - 3,608 sq.ft

Built-up Area 2,340 sq.ft

Lot Size 35' X 70'

Land Area 2,450 - 3,150 sq.ft

Built-up Area 2,339 sq.ft

7500 7500

FAMILY AREA