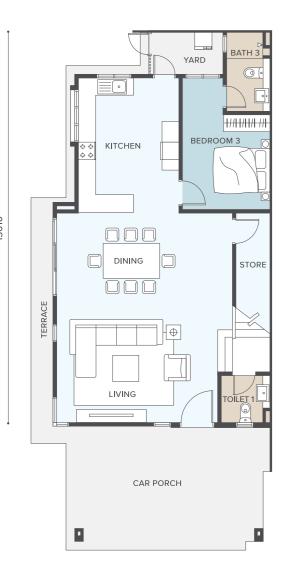

Lot Size **35' X 70'** 

Land Area 2,450 - 3,608 sq.ft

Built-up Area 2,340 sq.ft

Lot Size 35' X 70'

Land Area 2,450 - 3,150 sq.ft

Built-up Area 2,339 sq.ft

7500 7500

FAMILY AREA

MASTER BEDROOM

RC FLAT ROOF

DINING TOLL

CAR PORCH

7500

FAMILY AREA

MASTER BEDROOM

RC FLAT ROOF

7500

GROUND FLOOR FIRST FLOOR

GROUND FLOOR FIRST FLOOR

13610

| STRUCTURE                          |                                                                                                                                                     | Reinforced Concre                                                                                                                                       | ete                                                                                                                      |  |
|------------------------------------|-----------------------------------------------------------------------------------------------------------------------------------------------------|---------------------------------------------------------------------------------------------------------------------------------------------------------|--------------------------------------------------------------------------------------------------------------------------|--|
| WALLS                              |                                                                                                                                                     | Reinforced Concre<br>Lightweight Wall                                                                                                                   | Reinforced Concrete<br>Lightweight Wall                                                                                  |  |
| ROOF COVERING                      |                                                                                                                                                     | Concrete Roof Tile                                                                                                                                      | Concrete Roof Tile / Flat Roof                                                                                           |  |
| ROOF FRAMING                       |                                                                                                                                                     | Light Weight Stee                                                                                                                                       | Light Weight Steel Trusses                                                                                               |  |
| CEILING                            |                                                                                                                                                     | _                                                                                                                                                       | Plaster Ceiling & Paint                                                                                                  |  |
|                                    |                                                                                                                                                     | Skim Coat & Paint                                                                                                                                       |                                                                                                                          |  |
| WINDOW                             | All Areas                                                                                                                                           | Aluminium Framed<br>Aluminium Framed                                                                                                                    | Aluminium Framed Casement Aluminium Framed Fixed Glass Aluminium Framed Sliding Glass Aluminium Framed Top Hung          |  |
| DOORS                              | Main Entrance Dining Family Area Bedrooms Bathrooms Toilet Kitchen Store                                                                            | Aluminium Framed<br>Timber Door<br>Timber Door<br>Timber Door<br>Timber Door                                                                            | Aluminium Framed Sliding Door<br>Aluminium Framed Sliding Door With Railing<br>Timber Door<br>Timber Door<br>Timber Door |  |
| IRONMONGERY                        |                                                                                                                                                     | Provided                                                                                                                                                | Provided                                                                                                                 |  |
| WALL FINISHES                      | Internal Walls External Walls Kitchen Toilet & Bathrooms                                                                                            |                                                                                                                                                         |                                                                                                                          |  |
| FLOOR FINISHES                     | Car Porch & Driveway Living Dining Bedroom 3 Store Toilet Master Bedroom Bedroom 1 / Bedroom 2 Family Area Staircase Bathrooms Kitchen Yard Terrace | Tiles Tiles Tiles Tiles Tiles Tiles Tiles Tiles Timber Flooring Timber Flooring Timber Flooring Timber Flooring Timber Flooring Tiles Tiles Tiles Tiles |                                                                                                                          |  |
| SANITARY & PLUMBING FITTINGS       | Kitchen Sink Water Closet Wash Basin Shower Head Hand Bidet Toilet Roll Holder                                                                      | PE A, A(C), A-1 & A-1(C)  1  5  4  5  5                                                                                                                 | TYPE B & B-1<br>1<br>5<br>5<br>4<br>5<br>5                                                                               |  |
| ELECTRICAL INSTALLATION            | Light Point Power Point Air-Conditioner Point Water Heater Point Fan Point TV Point Autogate Point Door Bell Point Booster Pump Alarm System        | 36<br>26<br>6<br>4<br>8<br>2<br>Provi<br>Provi<br>Provi<br>Provi                                                                                        | 36<br>26<br>6<br>4<br>8<br>2<br>ded<br>ded<br>ded                                                                        |  |
| INTERNAL TELECOMMUNICATION CABLING |                                                                                                                                                     | Provi                                                                                                                                                   | Provided                                                                                                                 |  |
| FENCING                            |                                                                                                                                                     | Provi                                                                                                                                                   | Provided                                                                                                                 |  |
| TURFING                            |                                                                                                                                                     | Provi                                                                                                                                                   | Provided                                                                                                                 |  |
| GAS PIPING                         |                                                                                                                                                     | Not Pro                                                                                                                                                 | ovided                                                                                                                   |  |