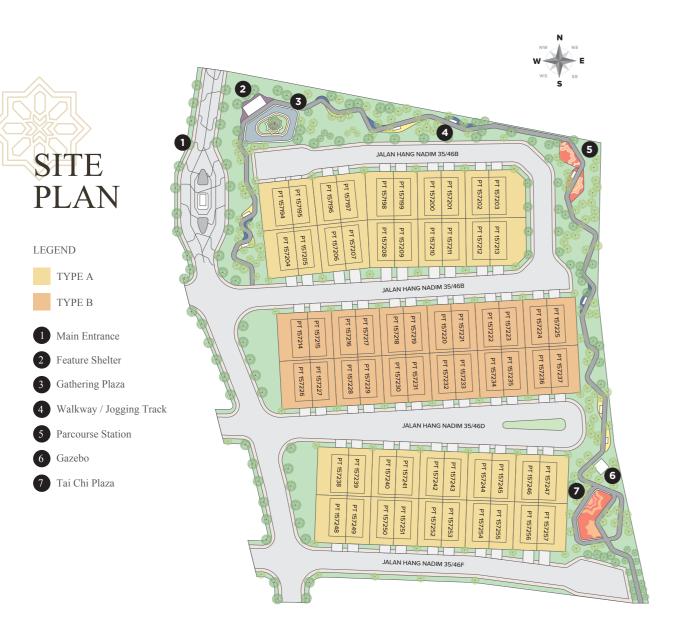

### LEGEND

- 1 Main Entrance
- 2 Gathering Plaza
- 3 Walkway/Jogging Track
- 4 Parcourse Station
- 5 Gazebo
- 6 Tai Chi Plaza
- 7 Feature Shelter
- 8 Children Playground
- 9 Multipurpose Court
- 10 Art Sculpture
- 11 Multi-generational Play Area