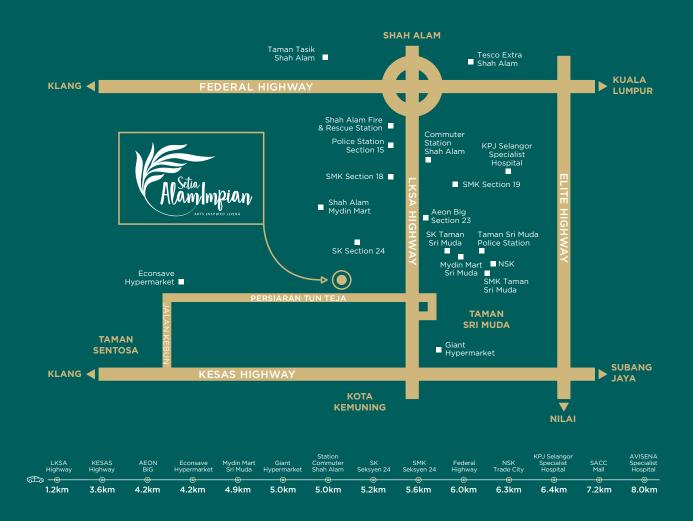

Phase A6-01 (Double storey cluster homes) • Developer: I&P Alam Impian Sdn Bhd 199601021892 (394244-M) (a member of S P Setia) • Developer Address: Eight Kinrara – Block B, Jalan BK 5A/1, Bandar Kinrara, 47180 Puchong, Selangor Tel: 03-8082 9600 • Developer's License No: 9829/067-6(A) • Expiry Date: 25/08/2023 • Advertising Permit No: 9829-25/09-2024/0156(A)-(L) • Validity Period: 08/09/2022 • 07/09/2024 • Approving Authority: Majlis Bandaraya Shah Alam • Building Plan Approval No: MBSA/BgN/BB/600-1(PS)/SEK.35/0105-2021 • Expected Date of Completion: Sept 2024 • Land Tenure: Freehold • Restriction in Interest (if any): Nil • Land Encumbrances: Aliance Bank Malaysia Berhad • No of Units: 64 • Selling Price: Min RM1,445,333 • Max RM1,730,889 • Discount: 7% for Burniputera