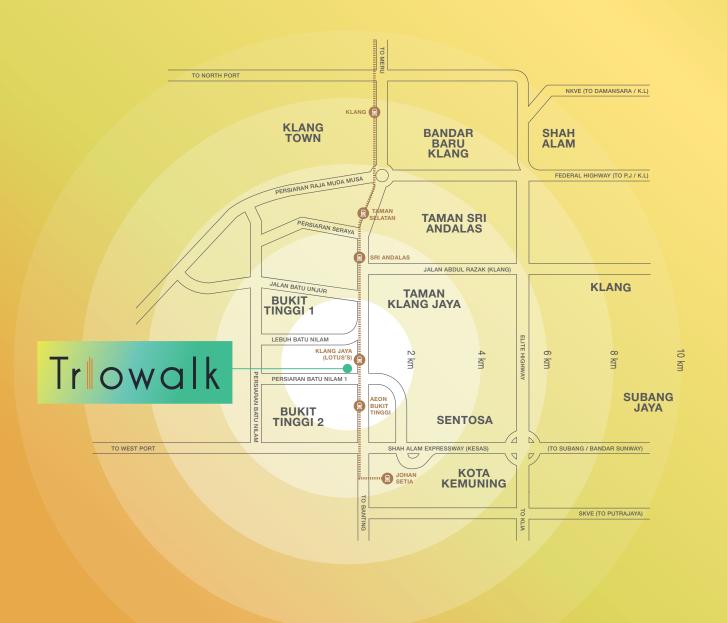

# The Ideal Location for Your Business

Triowalk is at the heart of it all, located in one of Klang's most vibrant and liveable city. This Transit-Oriented Development (T.O.D) has been meticulously planned with modern amenities as well as covered walkway to LRT3 station.

## Be part of the Lively Bukit Tinggi

TRIO's prime location in matured townships of southern Klang offers complete amenities. Also offers accessibility and great connectivity via majors highways such as KESAS, Federal Highway, ELITE, SKVE, West Coast Highway & up-coming LRT 3.