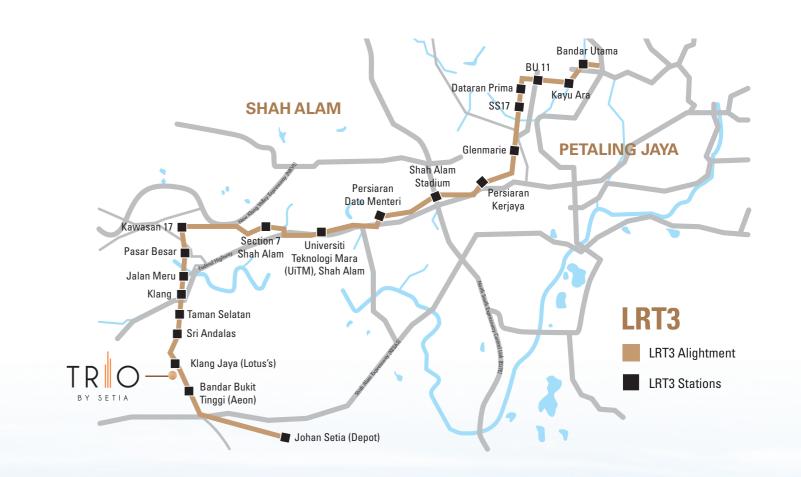

#### T.O.D Oriented

Easy access to PJ & KL via public transport; LRT, taxi, Grab, bus and LRT3 station that link to MRT2 at Bandar Utama.

## Be part of the Lively Bukit Tinggi

TRIO's prime location in matured townships of southern Klang offers complete amenities. Also offers accessibility and great connectivity via majors highways such as KESAS, Federal Highway, ELITE, SKVE, West Coast Highway & up-coming LRT 3.