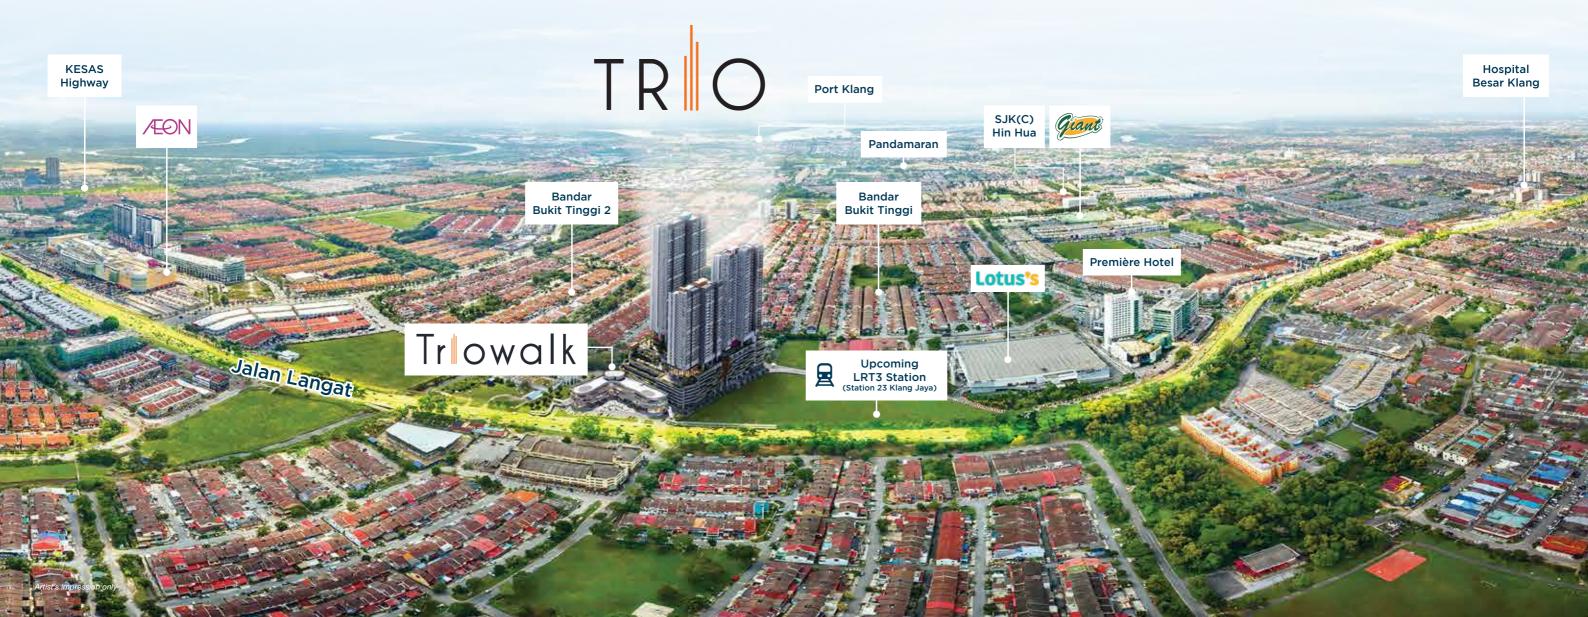

#### **Located in Matured Township**

Bukit Tinggi is an integrated and modern township in Klang with more than 100,000 population.

#### T.O.D Oriented

Easy access to PJ & KL via public transport; LRT, taxi, Grab, bus and LRT3 station that link to MRT2 at Bandar Utama.

#### **Highly Visible**

Fronting main thoroughfare of Jalan Langat where highly visible along busy traffic.

#### **Great Connectivity**

Well connected via major highways; KESAS, Federal Highway, SKVE, WCE and Elite.

# The Ideal Location for Your Business

Triowalk is at the heart of it all, located in one of Klang's most vibrant and liveable city. This Transit-Oriented Development (T.O.D) has been meticulously planned with modern amenities as well as covered walkway to LRT3 station.

## Be part of the Lively Bukit Tinggi

TRIO's prime location in matured townships of southern Klang offers complete amenities. Also offers accessibility and great connectivity via majors highways such as KESAS, Federal Highway, ELITE, SKVE, West Coast Highway & up-coming LRT 3.