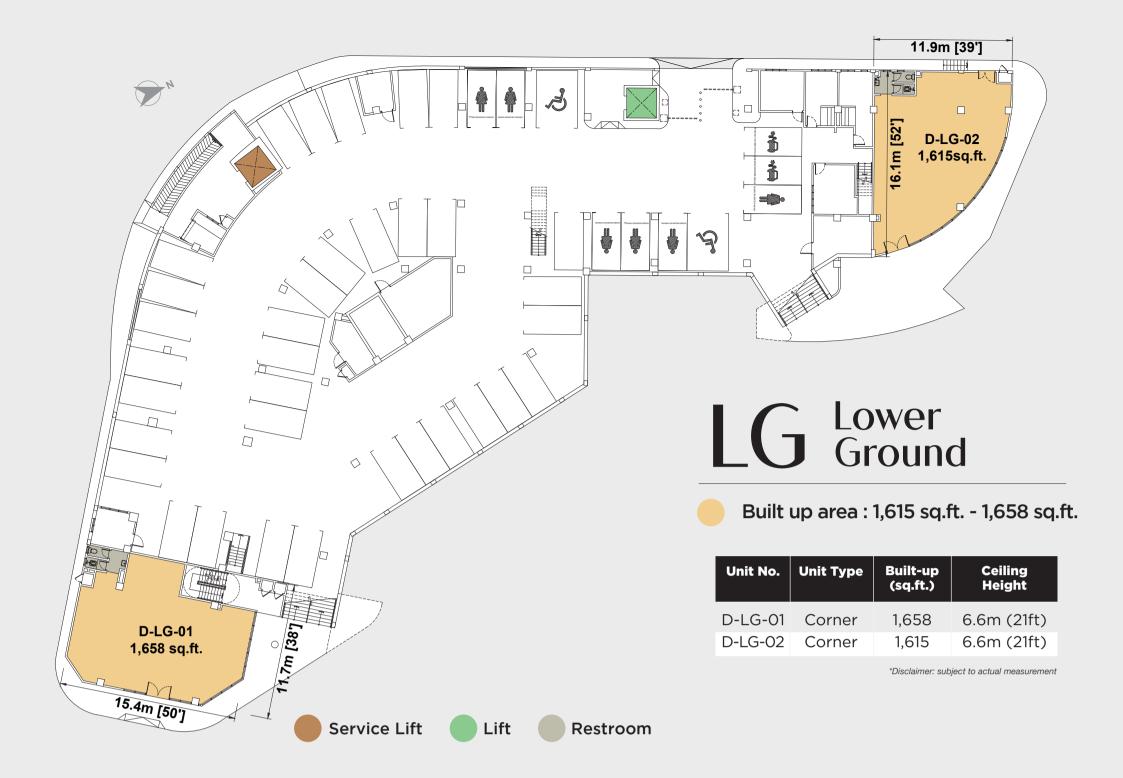

### **UNITS CHART**

| 2nd Floor          | CL       | EL       | IL     | IL     | EL     | EL     | IL     | EL     | EL     | EL     | CL    |
|--------------------|----------|----------|--------|--------|--------|--------|--------|--------|--------|--------|-------|
| Built-up (sq.ft.)  | 1,647    | 829      | 861    | 829    | 1,098  | 1,141  | 904    | 732    | 1,335  | 1,238  | 1,518 |
| Unit No.           | D-2-01   | D-2-02   | D-2-03 | D-2-3A | D-2-05 | D-2-06 | D-2-07 | D-2-08 | D-2-09 | D-2-10 | D-2-1 |
|                    |          |          |        |        |        |        |        |        |        |        |       |
|                    |          |          |        |        |        |        |        |        |        |        |       |
| 1st Floor          | CL       | EL       | IL     | IL     | EL     | EL     | IL     | EL     | EL     | EL     | CL    |
| Built-up (sq.ft.)  | 1,604    | 786      | 861    | 926    | 1,195  | 1,130  | 936    | 850    | 1,195  | 980    | 1,507 |
| Unit No.           | D-1-01   | D-1-02   | D-1-03 | D-1-3A | D-1-05 | D-1-06 | D-1-07 | D-1-08 | D-1-09 | D-1-10 | D-1-1 |
|                    |          |          |        |        |        |        |        |        |        |        |       |
|                    |          |          |        |        |        |        |        |        |        |        |       |
| Ground Floor       | EL       | IL       | EL     | EL     | IL     | EL     | EL     | EL     |        |        |       |
| Built-up (sq.ft.)  | 1,679    | 1,507    | 1,399  | 1,216  | 1,087  | 1,023  | 1,356  | 1,421  |        |        |       |
| Unit No.           | D-G-01   | D-G-02   | D-G-03 | D-G-3A | D-G-05 | D-G-06 | D-G-07 | D-G-08 |        |        |       |
|                    |          |          |        |        |        |        |        |        |        |        |       |
|                    |          |          |        |        |        |        |        |        |        |        |       |
| Lower Ground Floor | CL       | CL       |        |        |        |        |        |        |        |        |       |
| Built-up (sq.ft.)  | 1,658    | 1,615    |        |        |        |        |        |        |        |        |       |
| Unit No            | D-I G-01 | D-I G-02 |        |        |        |        |        |        |        |        |       |