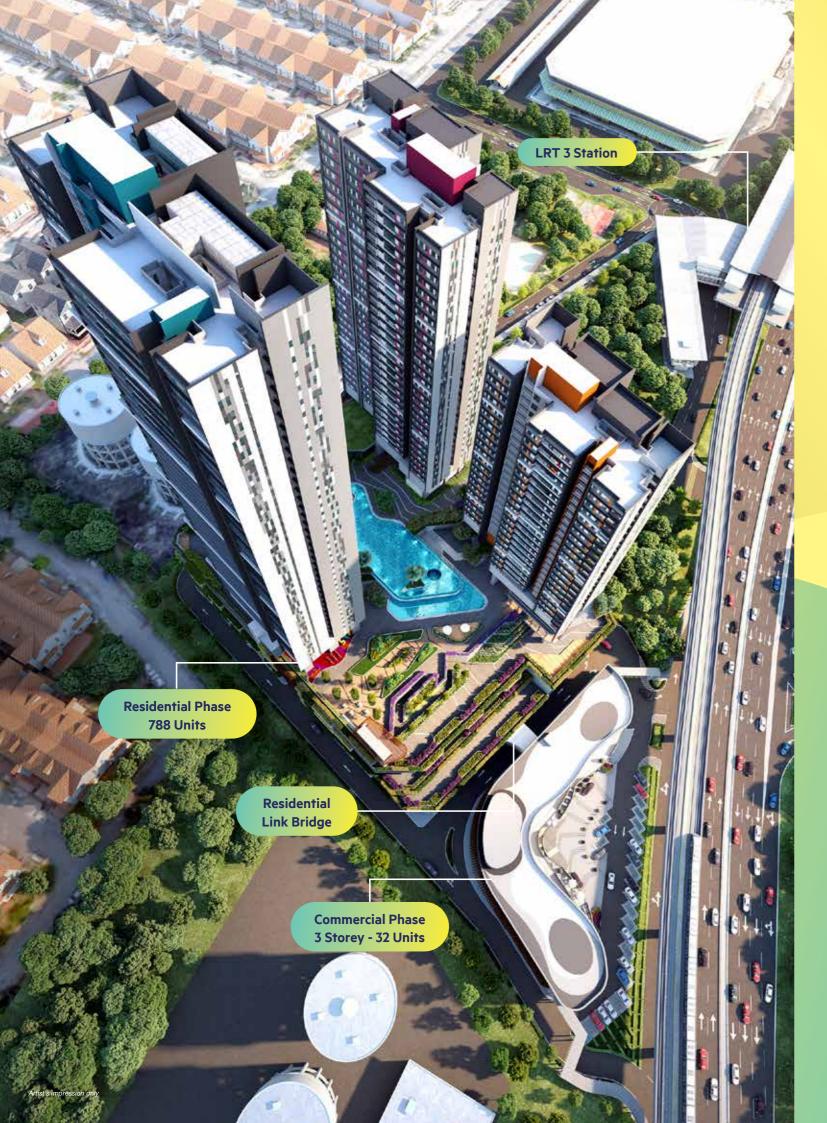

# Triowalk, the New Landmark of Bukit Tinggi

1.1 acres
Commercial Area

32 Exclusive Units

\*117 Commercial Car Park Bays

\*Inclusive of assigned & public car park

#### **Ready Population**

Ready footfall from 788 apartment units that connected via residential link bridge.

# The Ideal Location for Your Business

Triowalk is at the heart of it all, located in one of Klang's most vibrant and liveable city. This Transit-Oriented Development (T.O.D) has been meticulously planned with modern amenities as well as covered walkway to LRT3 station.