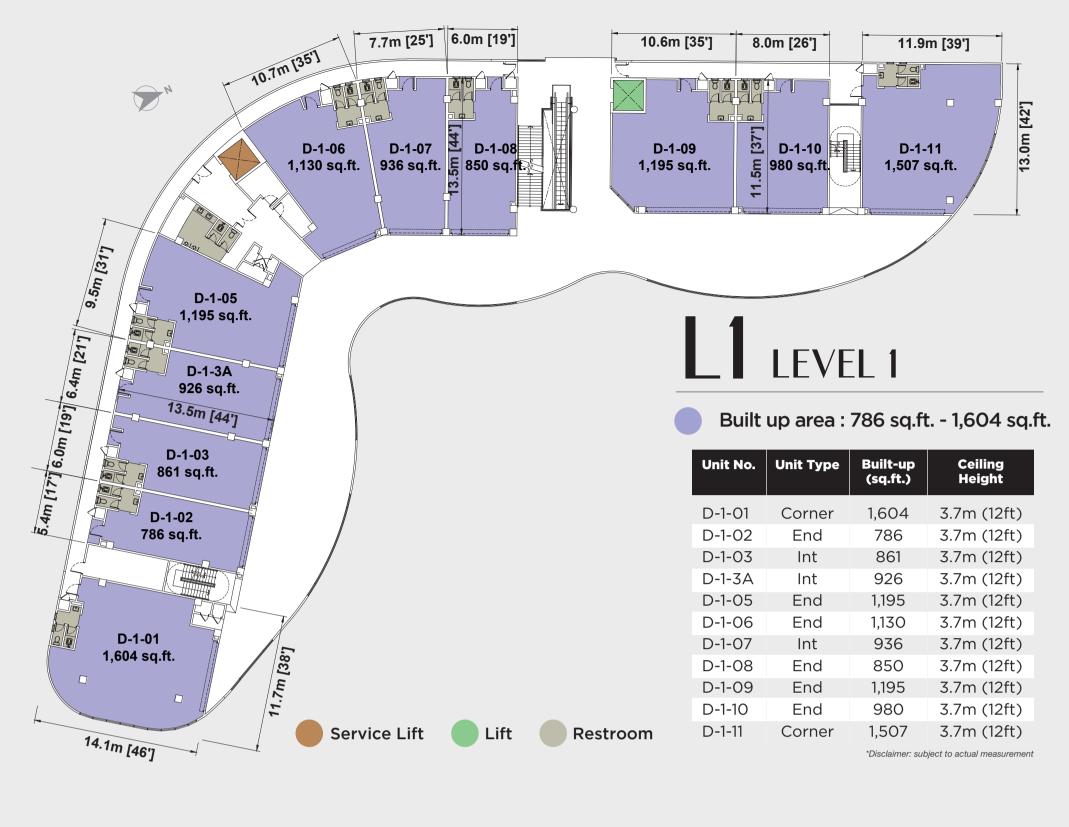

### **UNITS CHART**

| 2nd Floor          | CL       | EL       | IL     | IL     | EL     | EL     | IL     | EL     | EL     | EL     | CL    |
|--------------------|----------|----------|--------|--------|--------|--------|--------|--------|--------|--------|-------|
| Built-up (sq.ft.)  | 1,647    | 829      | 861    | 829    | 1,098  | 1,141  | 904    | 732    | 1,335  | 1,238  | 1,518 |
| Unit No.           | D-2-01   | D-2-02   | D-2-03 | D-2-3A | D-2-05 | D-2-06 | D-2-07 | D-2-08 | D-2-09 | D-2-10 | D-2-1 |
|                    |          |          |        |        |        |        |        |        |        |        |       |
|                    |          |          |        |        |        |        |        |        |        |        |       |
| 1st Floor          | CL       | EL       | IL     | IL     | EL     | EL     | IL     | EL     | EL     | EL     | CL    |
| Built-up (sq.ft.)  | 1,604    | 786      | 861    | 926    | 1,195  | 1,130  | 936    | 850    | 1,195  | 980    | 1,507 |
| Unit No.           | D-1-01   | D-1-02   | D-1-03 | D-1-3A | D-1-05 | D-1-06 | D-1-07 | D-1-08 | D-1-09 | D-1-10 | D-1-1 |
|                    |          |          |        |        |        |        |        |        |        |        |       |
|                    |          |          |        |        |        |        |        |        |        |        |       |
| Ground Floor       | EL       | IL       | EL     | EL     | IL     | EL     | EL     | EL     |        |        |       |
| Built-up (sq.ft.)  | 1,679    | 1,507    | 1,399  | 1,216  | 1,087  | 1,023  | 1,356  | 1,421  |        |        |       |
| Unit No.           | D-G-01   | D-G-02   | D-G-03 | D-G-3A | D-G-05 | D-G-06 | D-G-07 | D-G-08 |        |        |       |
|                    |          |          |        |        |        |        |        |        |        |        |       |
|                    |          |          |        |        |        |        |        |        |        |        |       |
| Lower Ground Floor | CL       | CL       |        |        |        |        |        |        |        |        |       |
| Built-up (sq.ft.)  | 1,658    | 1,615    |        |        |        |        |        |        |        |        |       |
| Unit No            | D-I G-01 | D-I G-02 |        |        |        |        |        |        |        |        |       |