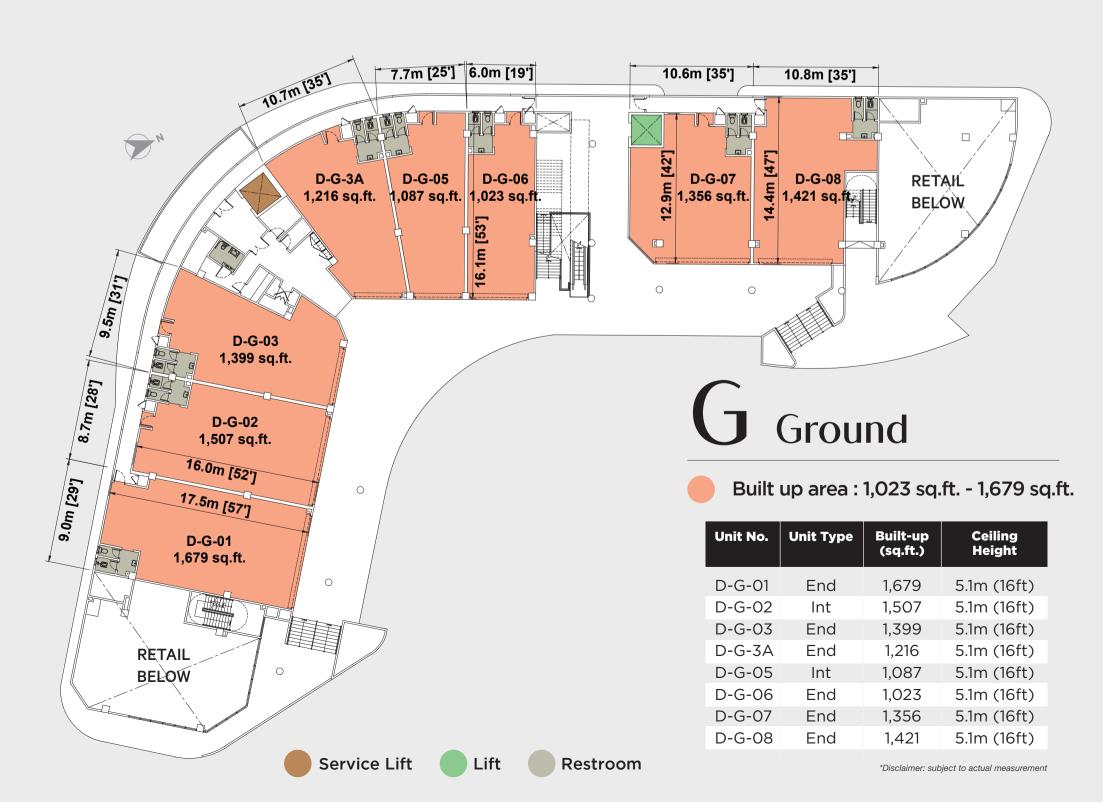

### **UNITS CHART**

| 2nd Floor          | CL       | EL       | IL     | IL     | EL     | EL     | IL     | EL     | EL     | EL     | CL    |
|--------------------|----------|----------|--------|--------|--------|--------|--------|--------|--------|--------|-------|
| Built-up (sq.ft.)  | 1,647    | 829      | 861    | 829    | 1,098  | 1,141  | 904    | 732    | 1,335  | 1,238  | 1,518 |
| Unit No.           | D-2-01   | D-2-02   | D-2-03 | D-2-3A | D-2-05 | D-2-06 | D-2-07 | D-2-08 | D-2-09 | D-2-10 | D-2-1 |
|                    |          |          |        |        |        |        |        |        |        |        |       |
|                    |          |          |        |        |        |        |        |        |        |        |       |
| 1st Floor          | CL       | EL       | IL     | IL     | EL     | EL     | IL     | EL     | EL     | EL     | CL    |
| Built-up (sq.ft.)  | 1,604    | 786      | 861    | 926    | 1,195  | 1,130  | 936    | 850    | 1,195  | 980    | 1,507 |
| Unit No.           | D-1-01   | D-1-02   | D-1-03 | D-1-3A | D-1-05 | D-1-06 | D-1-07 | D-1-08 | D-1-09 | D-1-10 | D-1-1 |
|                    |          |          |        |        |        |        |        |        |        |        |       |
|                    |          |          |        |        |        |        |        |        |        |        |       |
| Ground Floor       | EL       | IL       | EL     | EL     | IL     | EL     | EL     | EL     |        |        |       |
| Built-up (sq.ft.)  | 1,679    | 1,507    | 1,399  | 1,216  | 1,087  | 1,023  | 1,356  | 1,421  |        |        |       |
| Unit No.           | D-G-01   | D-G-02   | D-G-03 | D-G-3A | D-G-05 | D-G-06 | D-G-07 | D-G-08 |        |        |       |
|                    |          |          |        |        |        |        |        |        |        |        |       |
|                    |          |          |        |        |        |        |        |        |        |        |       |
| Lower Ground Floor | CL       | CL       |        |        |        |        |        |        |        |        |       |
| Built-up (sq.ft.)  | 1,658    | 1,615    |        |        |        |        |        |        |        |        |       |
| Unit No            | D-I G-01 | D-I G-02 |        |        |        |        |        |        |        |        |       |