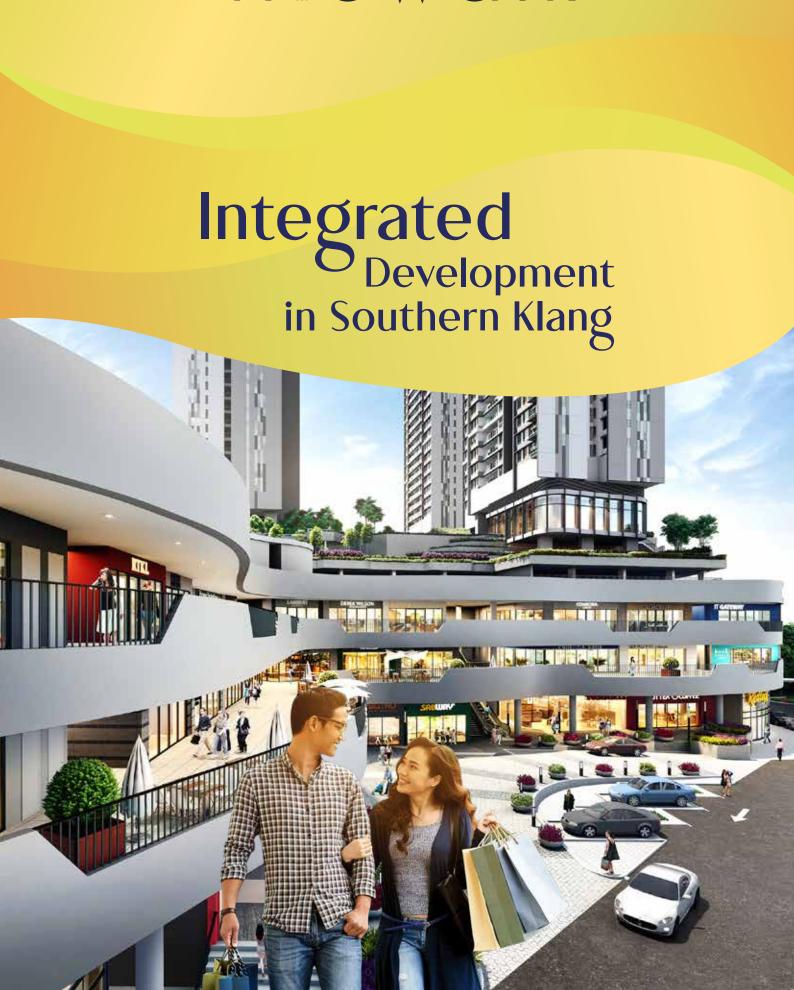

# Triowalk, the New Landmark of Bukit Tinggi

1.1 acres
Commercial Area

32 Exclusive Units

\*117 Commercial Car Park Bays

\*Inclusive of assigned & public car park

# The Ideal Location for Your Business

Triowalk is at the heart of it all, located in one of Klang's most vibrant and liveable city. This Transit-Oriented Development (T.O.D) has been meticulously planned with modern amenities as well as covered walkway to LRT3 station.