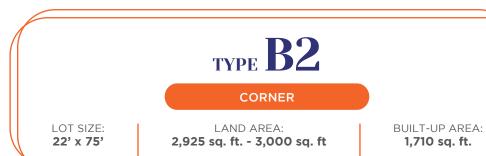

#### END / CORNER

LOT SIZE: **22' x 75'** 

LAND AREA: **2,925 sq. ft. - 3,562 sq. ft.** 

BUILT-UP AREA: 1,710 sq. ft.