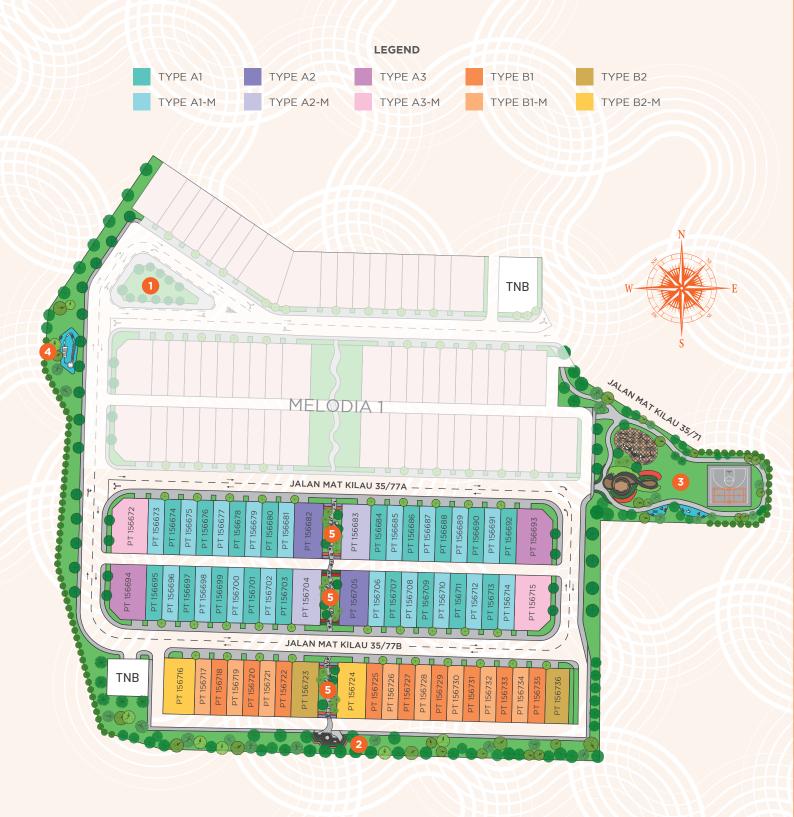

### Site Plan

- 1 MELODY TERRACE
  - Melody Courtyard
  - Pergola Swing
- 2 MELODY YARD - Patio/Deck

#### **MELODIA GARDENS**

- 3 SYMPHONY GARDEN
  - Symphony Terrace
  - Symphony Pavilion
  - Playground
  - Sports Court
  - Jogging Track & Bicycle Lane
  - Multipurpose Lawn
  - Fitness Station

- 4 GYM STATION
  - Integrated Gym
- 5 POCKET GARDENS
  - Melody Walk
  - Musical Notes Benches