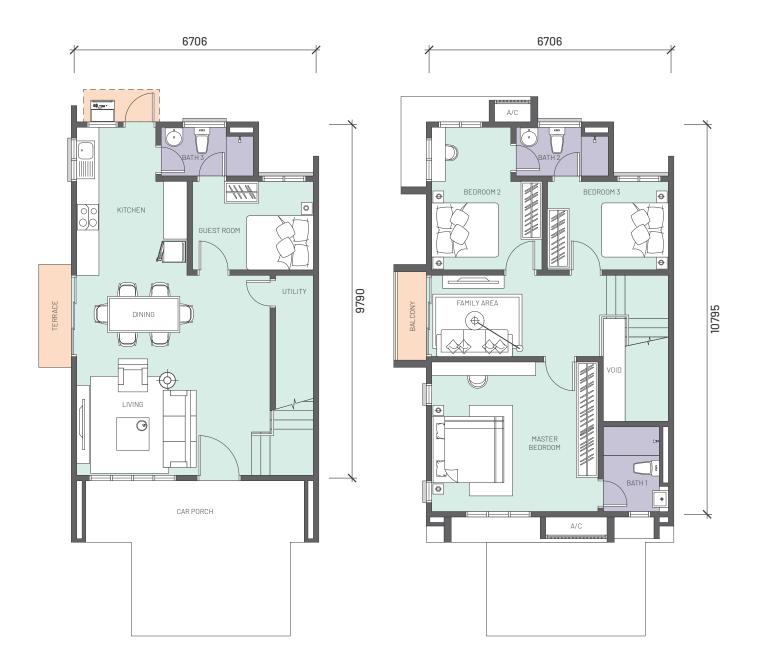

Experience your amazing lifestyle artfully crafted to foster family bonding. With a built-up area ranging from 1,652 - 1,710 sq. ft., each distinctive home features ample space to meet your family's creativity needs.

#### END / CORNER

LOT SIZE: **22' x 75'** 

LAND AREA: **2,925 sq. ft. - 3,562 sq. ft.** 

BUILT-UP AREA: 1,710 sq. ft.