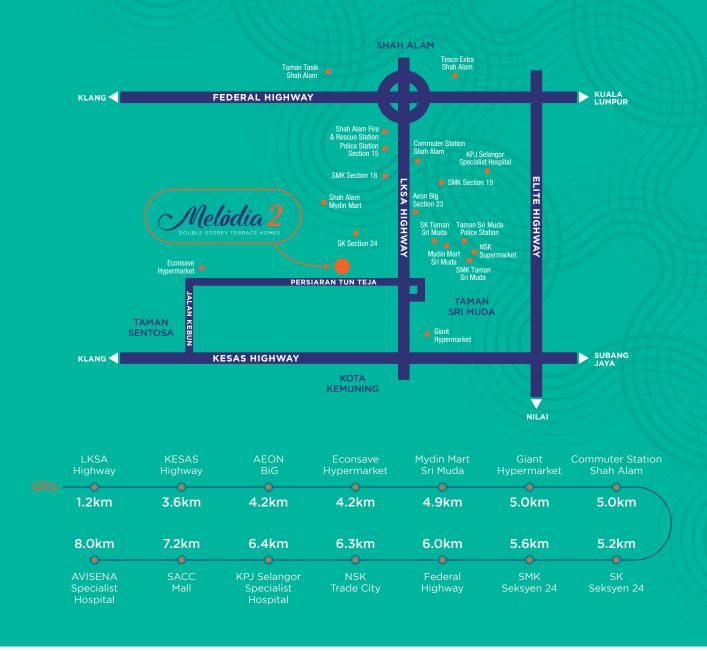

### Merely a Heartbeat Away

Melodia 2 is cleverly nestled in the uniquely blissful township of Setia AlamImpian surrounded by convenience and is connected to various academic institutions, lifestyle malls, business hubs and healthcare centres via a myriad network of major highways which includes LKSA, ELITE, KESAS and the Federal Highway.