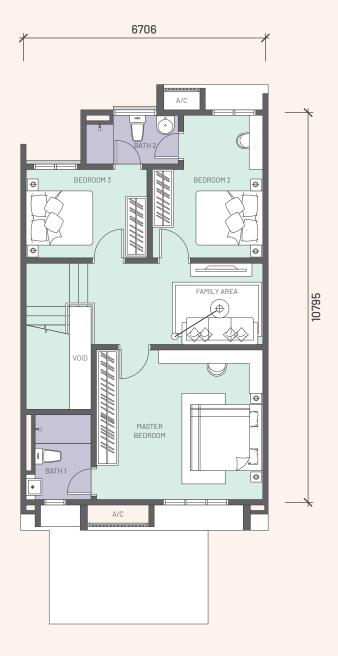

Experience your amazing lifestyle artfully crafted to foster family bonding. With a built-up area ranging from 1,652 - 1,710 sq. ft., each distinctive home features ample space to meet your family's creativity needs.

#### END / CORNER

LOT SIZE: **22' x 75'** 

LAND AREA: **2,925 sq. ft. - 3,562 sq. ft.** 

BUILT-UP AREA: 1,710 sq. ft.