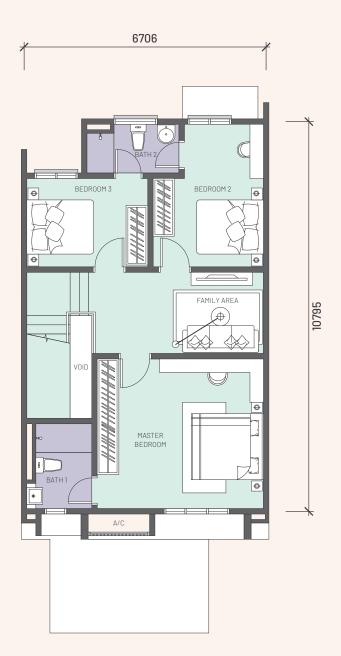

Experience your amazing lifestyle artfully crafted to foster family bonding. With a built-up area ranging from 1,652 - 1,710 sq. ft., each distinctive home features ample space to meet your family's creativity needs.

6706 || || || || 0 KITCHEN 00 GUEST ROOM UTILITY 9790 **O** CAR PORCH