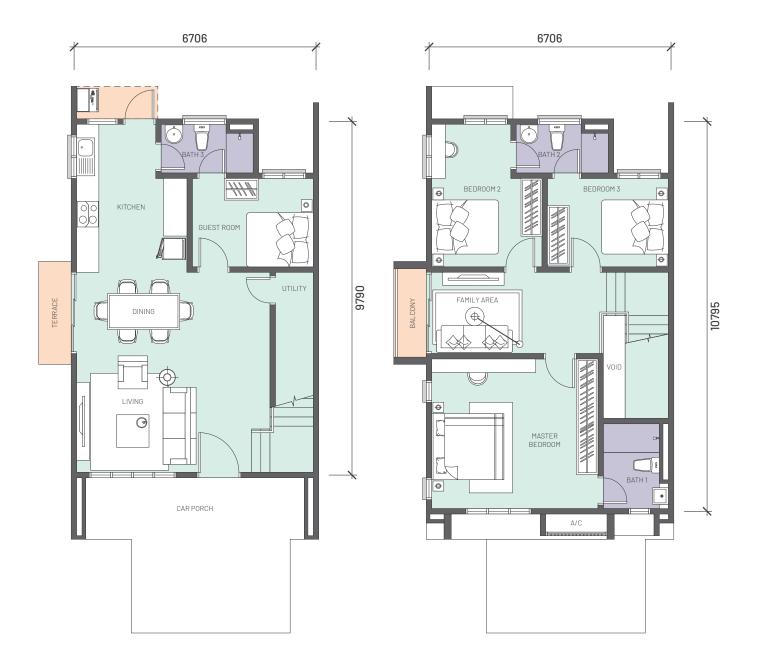

Experience your amazing lifestyle artfully crafted to foster family bonding. With a built-up area ranging from 1,652 - 1,710 sq. ft., each distinctive home features ample space to meet your family's creativity needs.

#### END / CORNER

LOT SIZE: **22' x 75'** 

LAND AREA: **2,925 sq. ft. - 3,562 sq. ft.** 

BUILT-UP AREA: 1,710 sq. ft.