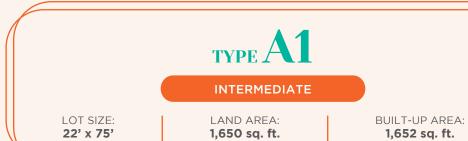

#### END / CORNER

LOT SIZE: **22' x 75'** 

LAND AREA: **2,925 sq. ft. - 3,562 sq. ft.** 

BUILT-UP AREA: 1,710 sq. ft.