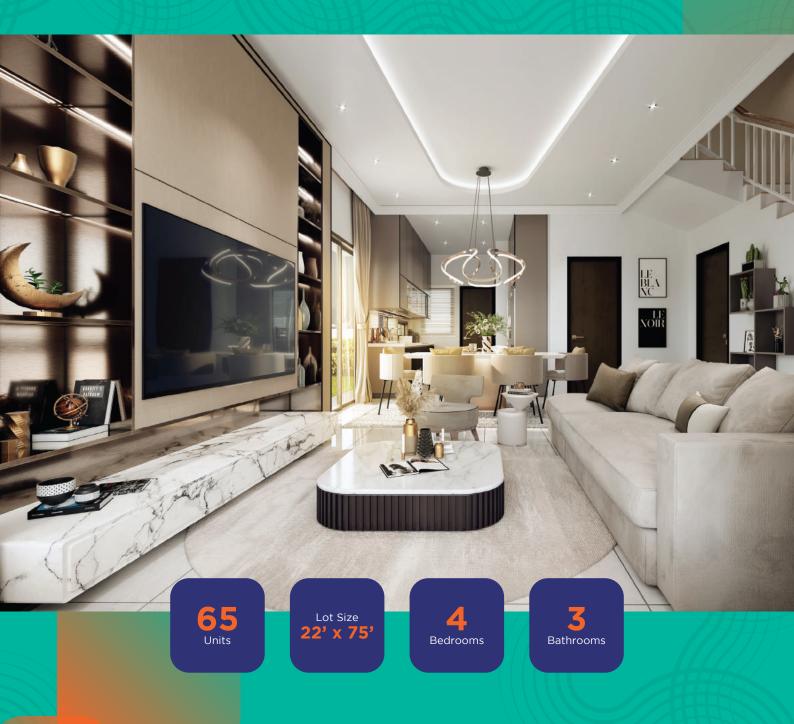

# Captivating Style, in Perfect Harmony

All 65 exclusive units emphasizes on form and function with a contemporary, modern theme that enhances its exquisite design. Unwind and enjoy a sense of relaxing comfort that immediately greets you within the tranquil spaces.

Experience your amazing lifestyle artfully crafted to foster family bonding. With a built-up area ranging from 1,652 - 1,710 sq. ft., each distinctive home features ample space to meet your family's creativity needs.

#### END / CORNER

LOT SIZE: **22' x 75'** 

LAND AREA: **2,925 sq. ft. - 3,562 sq. ft.** 

BUILT-UP AREA: 1,710 sq. ft.