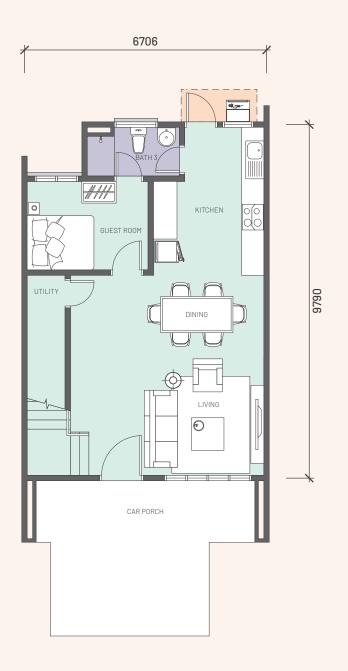

Experience your amazing lifestyle artfully crafted to foster family bonding. With a built-up area ranging from 1,652 - 1,710 sq. ft., each distinctive home features ample space to meet your family's creativity needs.

#### END / CORNER

LOT SIZE: **22' x 75'** 

LAND AREA: **2,925 sq. ft. - 3,562 sq. ft.** 

BUILT-UP AREA: 1,710 sq. ft.