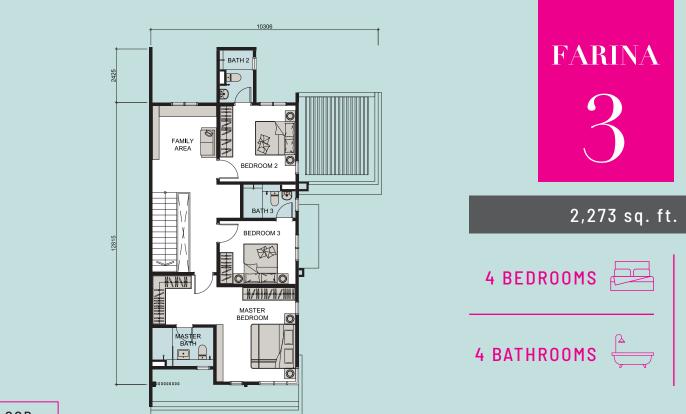

# FARINA

2-Storey Linked Semi-D

## Flexible layout for every need

Flexibility to accommodate wishes and dreams. Indulge in your creativity and imagination to create every space as your personal sanctuary. Captivatingly yours.



# — lt's a joy to **space out**





A special spot for relaxation and quiet enjoyment. A space for bonding and sharing secretive stories. An area for spacing out and nothingness, reveling in the quietness of the moment. A home, where joy and love is found, blooming everywhere.





FIRST FLOOR



GROUND FLOOR





FIRST FLOOR



GROUND FLOOR



#### FIRST FLOOR



GROUND FLOOR





## Life's *luxurious moments* in the *serenity of home*

## **SPECIFICATIONS**

| STRUCTURE<br>WALL<br>ROOFING MATERIAL<br>ROOF FRAMING<br>CEILING<br>WINDOWS<br>DOORS | Reinforced Concrete<br>Brickwall / Drywall<br>Reinforced Concrete Slab / Metal Deck Roofing<br>Metal Truss<br>Skimcoat and Paint / Plaster Ceiling and Paint<br>Aluminium Framed Glass Window<br>Main Entrance<br>Others | Timber Door<br>Aluminium Framed Glass Sliding Door /<br>Flush Door / Louvred Door /<br>Folding Door <b>(FARINA 3 only)</b> |
|--------------------------------------------------------------------------------------|---------------------------------------------------------------------------------------------------------------------------------------------------------------