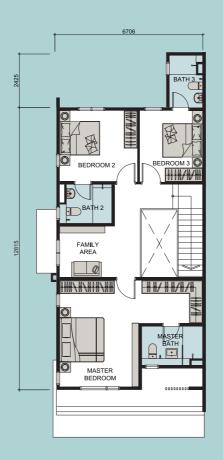

# FARINA

2-Storey Linked Semi-D

## Flexible layout for every need

Flexibility to accommodate wishes and dreams. Indulge in your creativity and imagination to create every space as your personal sanctuary. Captivatingly yours.



# — lt's a joy to **space out**





A special spot for relaxation and quiet enjoyment. A space for bonding and sharing secretive stories. An area for spacing out and nothingness, reveling in the quietness of the moment. A home, where joy and love is found, blooming everywhere.





FIRST FLOOR



GROUND FLOOR





FIRST FLOOR



GROUND FLOOR



#### FIRST FLOOR



GROUND FLOOR





## Life's *luxurious moments* in the *serenity of home*

## **SPECIFICATIONS**

| STRUCTURE<br>WALL<br>ROOFING MATERIAL<br>ROOF FRAMING<br>CEILING<br>WINDOWS<br>DOORS | Reinforced Concrete<br>Brickwall / Drywall<br>Reinforced Concrete Slab / Metal Deck Roofing<br>Metal Truss<br>Skimcoat and Paint / Plaster Ceiling and Paint<br>Aluminium Framed Glass Window<br>Main Entrance<br>Others | Timber Door<br>Aluminium Framed Glass Sliding Door /<br>Flush Door / Louvred Door /<br>Folding Door <b>(FARINA 3 only)</b> |
|--------------------------------------------------------------------------------------|--------------------------------------------------------------------------------------------------------------------------------