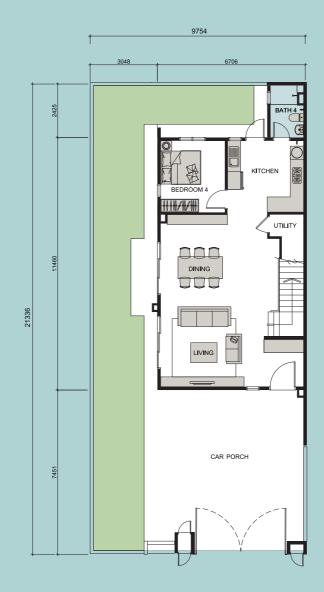

# FARINA

2-Storey Linked Semi-D

## Flexible layout for every need

Flexibility to accommodate wishes and dreams. Indulge in your creativity and imagination to create every space as your personal sanctuary. Captivatingly yours.



# — lt's a joy to **space out**





A special spot for relaxation and quiet enjoyment. A space for bonding and sharing secretive stories. An area for spacing out and nothingness, reveling in the quietness of the moment. A home, where joy and love is found, blooming everywhere.





FIRST FLOOR



GROUND FLOOR





FIRST FLOOR



GROUND FLOOR



#### FIRST FLOOR



GROUND FLOOR





## Life's *luxurious moments* in the *serenity of home*

## **SPECIFICATIONS**

| STRUCTURE<br>WALL<br>ROOFING MATERIAL<br>ROOF FRAMING<br>CEILING<br>WINDOWS<br>DOORS | Reinforced Concrete<br>Brickwall / Drywall<br>Reinforced Concrete Slab / Metal Deck Roofing<br>Metal Truss<br>Skimcoat and Paint / Plaster Ceiling and Paint<br>Aluminium Framed Glass Window<br>Main Entrance<br>Others | Timber Door<br>Aluminium Framed Glass Sliding Door /<br>Flush Door / Louvred Door /<br>Folding Door <b>(FARINA 3 only)</b> |
|--------------------------------------------------------------------------------------|-----------------------------------------------------------------------------------------------------------------------------------------------