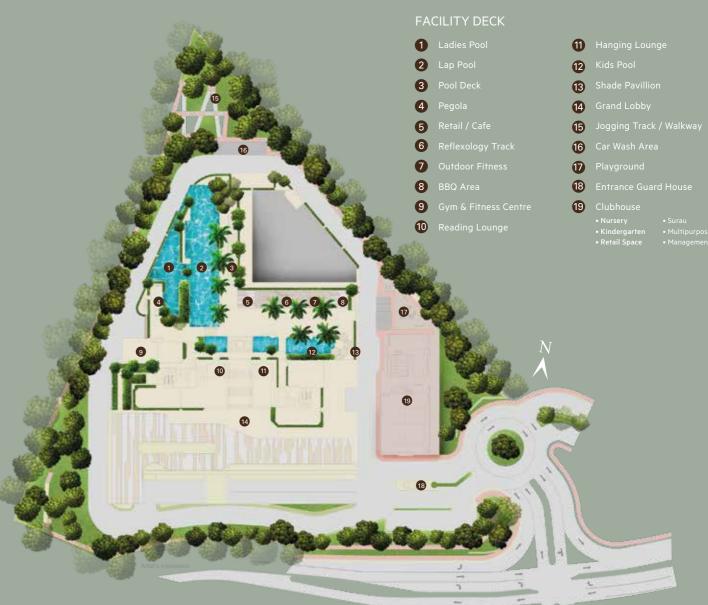

### Hanging Lounge

### Exclusive 363 Units 1,002 sq.ft. - 1,420 sq.ft.

|   | l a | di | es | Р | 00 | 21 |
|---|-----|----|----|---|----|----|
|   |     |    |    |   |    |    |
| _ |     |    |    |   |    |    |