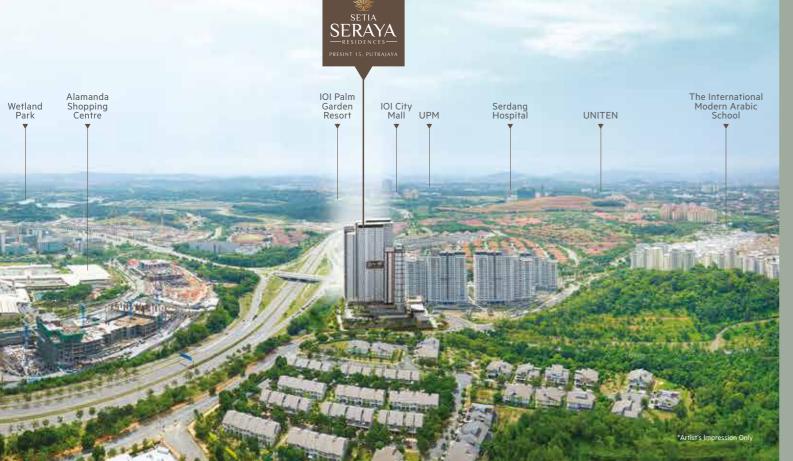

## A PRIVILEGED LIFESTYLE THAT IS REMARKABLY ACCESSIBLE

Situated right in the heart of Putrajaya, Setia Seraya Residences enjoy easy access to all major conveniences and hubs including the KLIA, universities, malls and of course the KL City Centre via a strategic network of highways including the South Klang Valley Expressway (SKVE), the MEX Expressway, North-South Highway and Shah Alam Expressway (KESAS).