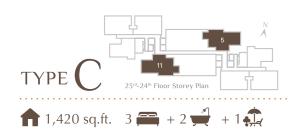

### Exclusive 363 Units 1,002 sq.ft. - 1,420 sq.ft.

|   | l a | di | es | Р | 00 | 21 |
|---|-----|----|----|---|----|----|
|   |     |    |    |   |    |    |
| _ |     |    |    |   |    |    |

## **UNIT PLANS**

All areas and / or measurements stated in this Brochure are approximates only and are subject to final survey, and the above plans are subject to change(s) as may be required by the relevant author