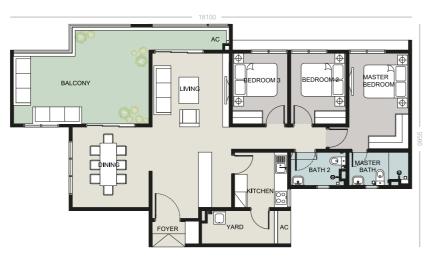

### Exclusive 363 Units 1,002 sq.ft. - 1,420 sq.ft.

|   | l a | di | es | Р | 00 | 21 |
|---|-----|----|----|---|----|----|
|   |     |    |    |   |    |    |
| _ |     |    |    |   |    |    |

## **UNIT PLANS**

All areas and / or measurements stated in this Brochure are approximates only and are subject to final survey, and the above plans are subject to change(s) as may be required by the relevant author