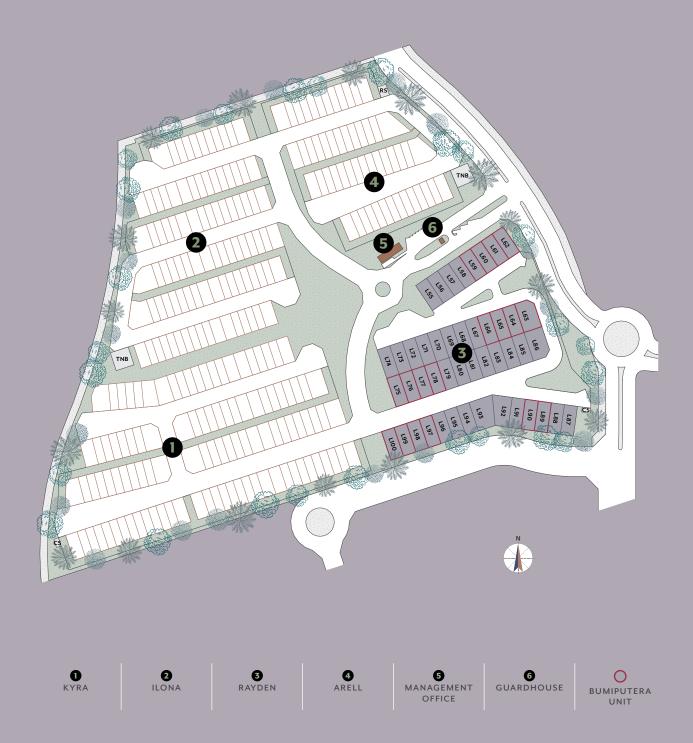

#### site plan

CORDELIA GARDEN FEATURES GENEROUS GREEN SPACE AND CHARISMATIC AMENITIES FOR THE FULL FAMILY EXPERIENCE.

BE IN ONE OF OUR LUXURIOUS AND SOPHISTICATED RESIDENCES TO OPEN UP A LIFE OF PERFECTLY COMPOSED, PANORAMIC VIEWS.