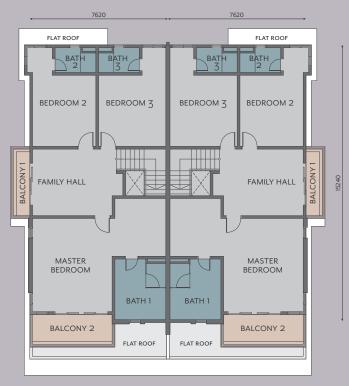

LAVISH MASTER BEDROOM WITH DRESSING AREA AND BALCONY COUNTER TOP BASIN AND BATHTUB IN MASTER BATH SPACIOUS LIVING AND DINING EXTEND SEAMLESSLY TO PATIO BUILT-IN SHOE RACK

FIRST FLOOR