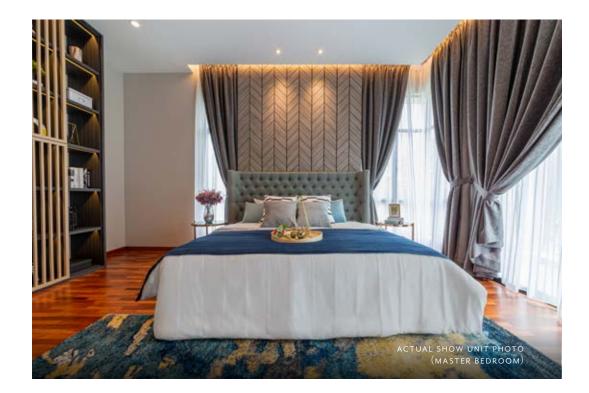

LAVISH MASTER BEDROOM WITH DRESSING AREA AND BALCONY COUNTER TOP BASIN AND BATHTUB IN MASTER BATH SPACIOUS LIVING AND DINING EXTEND SEAMLESSLY TO PATIO BUILT-IN SHOE RACK

FIRST FLOOR