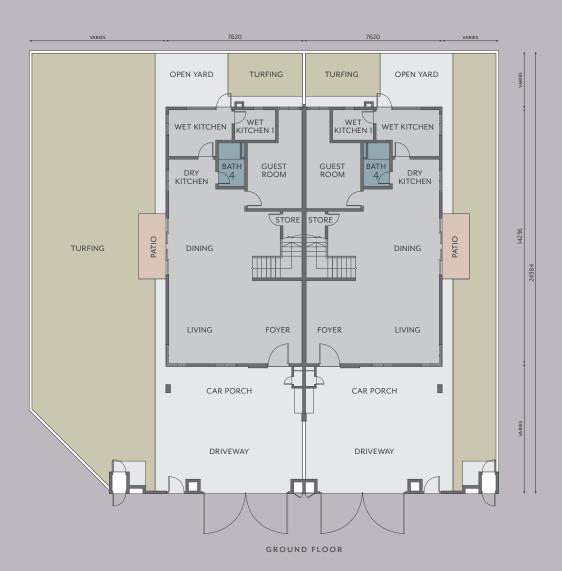

#### site plan

CORDELIA GARDEN FEATURES GENEROUS GREEN SPACE AND CHARISMATIC AMENITIES FOR THE FULL FAMILY EXPERIENCE.

BE IN ONE OF OUR LUXURIOUS AND SOPHISTICATED RESIDENCES TO OPEN UP A LIFE OF PERFECTLY COMPOSED, PANORAMIC VIEWS.

LAVISH MASTER BEDROOM WITH DRESSING AREA AND BALCONY COUNTER TOP BASIN AND BATHTUB IN MASTER BATH SPACIOUS LIVING AND DINING EXTEND SEAMLESSLY TO PATIO BUILT-IN SHOE RACK

FIRST FLOOR