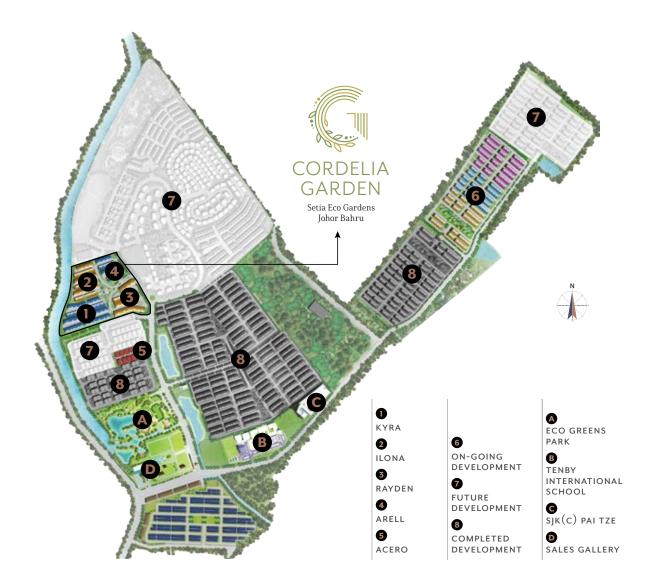

#### site plan

CORDELIA GARDEN FEATURES GENEROUS GREEN SPACE AND CHARISMATIC AMENITIES FOR THE FULL FAMILY EXPERIENCE.

BE IN ONE OF OUR LUXURIOUS AND SOPHISTICATED RESIDENCES TO OPEN UP A LIFE OF PERFECTLY COMPOSED, PANORAMIC VIEWS.