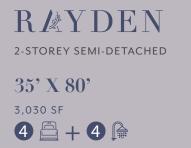

RAYDEN (RB) · Double-Storey Semi-Detached House · Standard Lot: 35'x80' · 3,030 sq. ft. · No. of Units: • 46 units · Min. Price: RM1,632,000 · Max. Price: RM1,854,000 · Housing Developer's License No.: 10611-18/05-2022/0294(L) · Validity Date: 14/05/2020-13/05/2022 · Adverting & Sales Permit No.: 10611-18/05-2022/0294(P) · Validity Date: 14/05/2020-13/05/2022 · Expected Date of Completion: June 2024 · Tenure of Land: Freehold · Land Charge: Public Bank Berhad · Approving Authority: Majlis Bandaraya Iskandar Puteri · Reference No: MBIP(JB)RP/6/8/2019(32) · 15% Burniputera Discount · Restriction in Interest: Ni · All renderings contained herein are artist impressions only. The information contained herein is subject to change without notification as may be required by the relevant authorities or developer's project consultant. Whilst every care is taken in providing this information, the owner, developers and managers cannot be held responsible for any variations. For avoidance doubt on the specifications, please always refer to the sale and purchase agreement. **ILLAN INI TELAH DILULUSKAN OLEH JABATAN PERUMAHAN NEGARA**