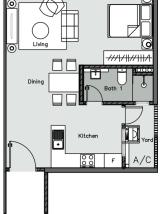

Validity Period: 24/09/2020 - 23/09/2021 • App ving Authority: Mailis Perbar Perbandaran Subang Jaya • es (if any): Nil • Tenure of Land: Building Plan Approval No: MPS.//BGN/600-1/10-4/(BP4-4) • Expected Date of Completion: Oct 2020 • Land Fr Freehold • Serviced Apartment Block A (190 Units): Balance of Units: 90 – Selling Price: Min RM473,800 - Max RM911,800, Serviced Apartment Block B (190 Units): Balance of Units: 190 – Selling Price: Min RM495,800 - Max RM954,800 • Discount: 7% for Bumiputra.

THIS ADVERTISEMENT HAS BEEN APPROVED BY NATIONAL HOUSING DEPARTMENT







|      | DT | $\mathbf{\Gamma}_{1}$ |
|------|----|-----------------------|
| L I. | PE | ET.                   |

Two bedrooms 904 sq. ft.



TYPE C1

Two bedrooms

861 sq. ft.





TYPE D1 One bedroom 646 sq. ft.







#### TYPE F

Three bedrooms