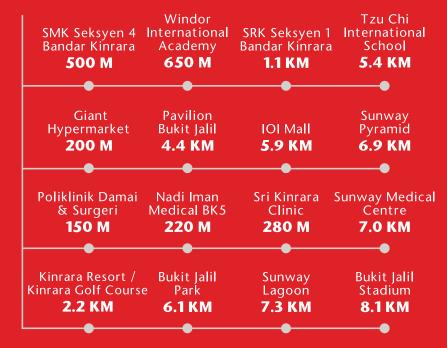

# Location Map

Stay Together. Stay Setia livelearnworkplay

**Bandar Kinrara Welcome Centre** Eight Kinrara - Block B (Level G), Jalan BK5A/1, Bandar Kinrara, Puchong, Malaysia. T 603 8082 9600 F 603 8082 9500 E salesenquiry@spsetia.com W www.inp.my