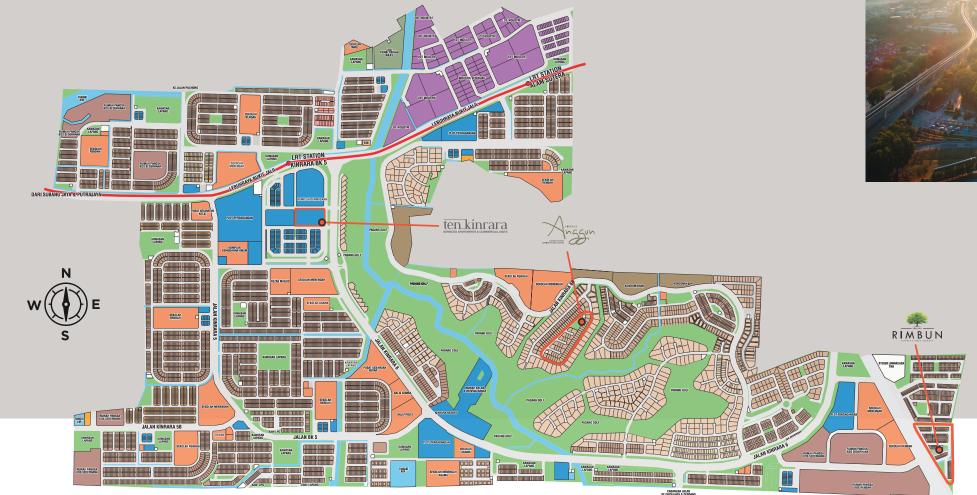

# Master Layout Plan

1

1

#### tenkinrara

Thanks to good highway and road accessibility, Bandar Kinrara has matured into a neighbourhood where premier living and lifestyle meet metropolitan conveniences. And to top all this off, Ten Kinrara is just a stone's throw away from the Kinrara BK5 LRT Station. Not only are you free from traffic congestion, but you are also part of a network of interconnected cities-- all at your doorstep.

# Location Map

Stay Together. Stay Setia livelearnworkplay

**Bandar Kinrara Welcome Centre** Eight Kinrara - Block B (Level G), Jalan BK5A/1, Bandar Kinrara, Puchong, Malaysia. T 603 8082 9600 F 603 8082 9500 E salesenquiry@spsetia.com W www.inp.my