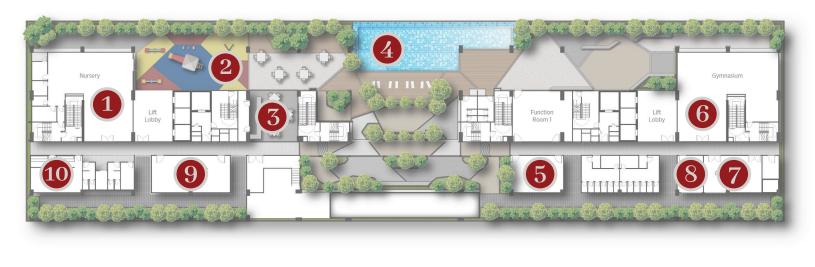

# 1 NURSERY3 CAFE5 FUNCTION ROOM2 PLAYGROUND4 SWIMMING POOL6 GYMNASIUM

### Facilities Floor Plan