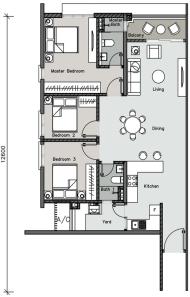

|                                                                                                                         |  |

# Master Layout Plan

1



1



# 1 NURSERY3 CAFE5 FUNCTION ROOM2 PLAYGROUND4 SWIMMING POOL6 GYMNASIUM

### Facilities Floor Plan



#### tenkinrara







Thanks to good highway and road accessibility, Bandar Kinrara has matured into a neighbourhood where premier living and lifestyle meet metropolitan conveniences. And to top all this off, Ten Kinrara is just a stone's throw away from the Kinrara BK5 LRT Station. Not only are you free from traffic congestion, but you are also part of a network of interconnected cities-- all at your doorstep.



#### TYPE A1

Three bedrooms 1,281 sq. ft.



Three bedrooms 1,066 sq. ft.





# Location Map





Stay Together. Stay Setia livelearnworkplay

**Bandar Kinrara Welcome Centre** Eight Kinrara - Block B (Level G), Jalan BK5A/1, Bandar Kinrara, Puchong, Malaysia. T 603 8082 9600 F 603 8082 9500 E salesenquiry@spsetia.com W www.inp.my



Joper: Perumahan Kinrara Berhad (305-P) • Developer Address: Eight Kinrara-Block B, Jalan BK5A/1, Bandar 33-8082 9600 • Developer's License No: 4924-64/09-2021/02987(L) • Validity Period: 24/09/2020 - 23/09/2021 • Phase 4D6A, S Cinrara, 47180 Puc Selandor Tel: 03-8082 9600 • Developer's License No: 4924-64/09-2021/02987( Permit No: 492 Validity Period: 24/09/2020 - 23/09/2021 • App ving Authority: Mailis Perbar Perbandaran Subang Jaya • es (if any): Nil • Tenure of Land: Building Plan Approval No: MPS.//BGN/600-1/10-4/(BP4-4) • Expect