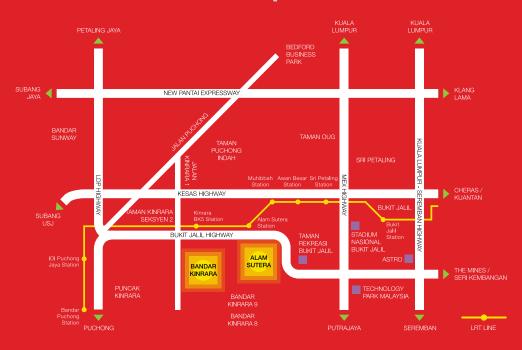

# Location Map

Stay Together. Stay Setia livelearnworkplay

**Bandar Kinrara Welcome Centre** Eight Kinrara - Block B (Level G), Jalan BK5A/1, Bandar Kinrara, Puchong, Malaysia. T 603 8082 9600 F 603 8082 9500 E salesenquiry@spsetia.com W www.inp.my