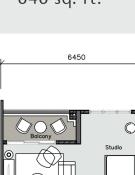

92 Validity Period: 24/09/2020 - 23/09/2021 • App ving Authority: Mailis Perbar Perbandaran Subang Jaya • es (if any): Nil • Tenure of Land: Building Plan Approval No: MPS.//BGN/600-1/10-4/(BP4-4) • Expected Date of Completion: Oct 2020 • Land Fr Freehold • Serviced Apartment Block A (190 Units): Balance of Units: 90 – Selling Price: Min RM473,800 - Max RM911,800, Serviced Apartment Block B (190 Units): Balance of Units: 190 – Selling Price: Min RM495,800 - Max RM954,800 • Discount: 7% for Bumiputra.

THIS ADVERTISEMENT HAS BEEN APPROVED BY NATIONAL HOUSING DEPARTMENT







|      | DT | $\mathbf{\Gamma}_{1}$ |
|------|----|-----------------------|
| L I. | PE | ET.                   |

Two bedrooms 904 sq. ft.



TYPE C1

Two bedrooms

861 sq. ft.





TYPE D1 One bedroom 646 sq. ft.







#### TYPE F

Three bedrooms