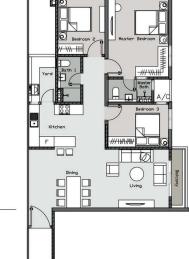

: 4924-64/09-2021/02987( Permit No: 492 Validity Period: 24/09/2020 - 23/09/2021 • App ving Authority: Mailis Perbar Perbandaran Subang Jaya • es (if any): Nil • Tenure of Land: Building Plan Approval No: MPS.//BGN/600-1/10-4/(BP4-4) • Expected Date of Completion: Oct 2020 • Land Fr Freehold • Serviced Apartment Block A (190 Units): Balance of Units: 90 – Selling Price: Min RM473,800 - Max RM911,800, Serviced Apartment Block B (190 Units): Balance of Units: 190 – Selling Price: Min RM495,800 - Max RM954,800 • Discount: 7% for Bumiputra.

THIS ADVERTISEMENT HAS BEEN APPROVED BY NATIONAL HOUSING DEPARTMENT







|      | DT | $\mathbf{\Gamma}_{1}$ |
|------|----|-----------------------|
| L I. | PE | ET.                   |

Two bedrooms 904 sq. ft.



TYPE C1

Two bedrooms

861 sq. ft.





TYPE D1 One bedroom 646 sq. ft.







#### TYPE F

Three bedrooms