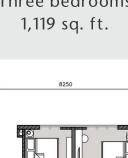

No: 4924-64/09-2021/02987( Permit No: 492 Validity Period: 24/09/2020 - 23/09/2021 • App ving Authority: Mailis Perbar Perbandaran Subang Jaya • es (if any): Nil • Tenure of Land: Building Plan Approval No: MPS.//BGN/600-1/10-4/(BP4-4) • Expected Date of Completion: Oct 2020 • Land Fr Freehold • Serviced Apartment Block A (190 Units): Balance of Units: 90 – Selling Price: Min RM473,800 - Max RM911,800, Serviced Apartment Block B (190 Units): Balance of Units: 190 – Selling Price: Min RM495,800 - Max RM954,800 • Discount: 7% for Bumiputra.

THIS ADVERTISEMENT HAS BEEN APPROVED BY NATIONAL HOUSING DEPARTMENT







|      | DT | $\mathbf{\Gamma}_{1}$ |
|------|----|-----------------------|
| L I. | PE | ET.                   |

Two bedrooms 904 sq. ft.



TYPE C1

Two bedrooms

861 sq. ft.





TYPE D1 One bedroom 646 sq. ft.







#### TYPE F

Three bedrooms