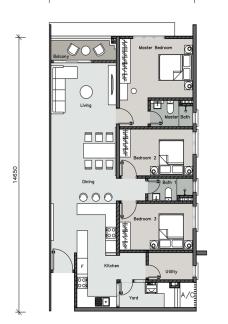

|                                                                                                                         |  |

# Master Layout Plan

1



1



# 1 NURSERY3 CAFE5 FUNCTION ROOM2 PLAYGROUND4 SWIMMING POOL6 GYMNASIUM

### Facilities Floor Plan



#### tenkinrara







Thanks to good highway and road accessibility, Bandar Kinrara has matured into a neighbourhood where premier living and lifestyle meet metropolitan conveniences. And to top all this off, Ten Kinrara is just a stone's throw away from the Kinrara BK5 LRT Station. Not only are you free from traffic congestion, but you are also part of a network of interconnected cities-- all at your doorstep.



#### TYPE A1

Three bedrooms 1,281 sq. ft.



Three bedrooms 1,066 sq. ft.





# Location Map





Stay Together. Stay Setia livelearnworkplay

**Bandar Kinrara Welcome Centre** Eight Kinrara - Block B (Level G), Jalan BK5A/1, Bandar Kinrara, Puchong, Malaysia. T 603 8082 9600 F 603 8082 9500 E salesenquiry@spsetia.com W www.inp.my



Joper: Perumahan Kinrara Berhad (305-P) • Developer Address: Eight Kinrara-Block B, Jalan BK5A/1, Bandar 33-8082 9600 • Developer's License No: 4924-64/09-2021/02987(L) • Validity Period: 24/09/2020 - 23/09/2021 • Phase 4D6A, S Cinrara, 47180 Puc Selandor Tel: 03-8082 9600 • Developer's License No: 4924-64/09-2021/02987( Permit No: 492 Validity Period: 24/09/2020 - 23/09/2021 • App ving Authority: Mailis Perbar Perbandaran Subang Jaya • es (if any): Nil • Tenure of Land: Building Plan Approval No: MPS.//BGN/600-1/10-4/(BP4-4) • Expe