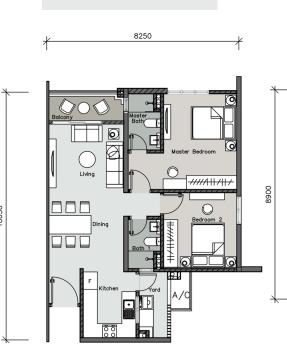

492 Validity Period: 24/09/2020 - 23/09/2021 • App ving Authority: Mailis Perbar Perbandaran Subang Jaya • es (if any): Nil • Tenure of Land: Building Plan Approval No: MPS.//BGN/600-1/10-4/(BP4-4) • Expected Date of Completion: Oct 2020 • Land Fr Freehold • Serviced Apartment Block A (190 Units): Balance of Units: 90 – Selling Price: Min RM473,800 - Max RM911,800, Serviced Apartment Block B (190 Units): Balance of Units: 190 – Selling Price: Min RM495,800 - Max RM954,800 • Discount: 7% for Bumiputra.

THIS ADVERTISEMENT HAS BEEN APPROVED BY NATIONAL HOUSING DEPARTMENT







|      | DT | $\mathbf{\Gamma}_{1}$ |
|------|----|-----------------------|
| L I. | PE | ET.                   |

Two bedrooms 904 sq. ft.



TYPE C1

Two bedrooms

861 sq. ft.





TYPE D1 One bedroom 646 sq. ft.







#### TYPE F

Three bedrooms