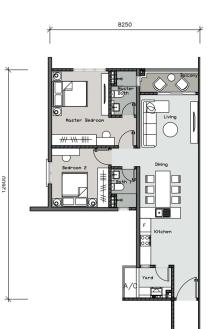

THIS ADVERTISEMENT HAS BEEN APPROVED BY NATIONAL HOUSING DEPARTMENT

|      | DT | $\mathbf{\Gamma}_{1}$ |
|------|----|-----------------------|
| L I. | PE | ET.                   |

Two bedrooms 904 sq. ft.