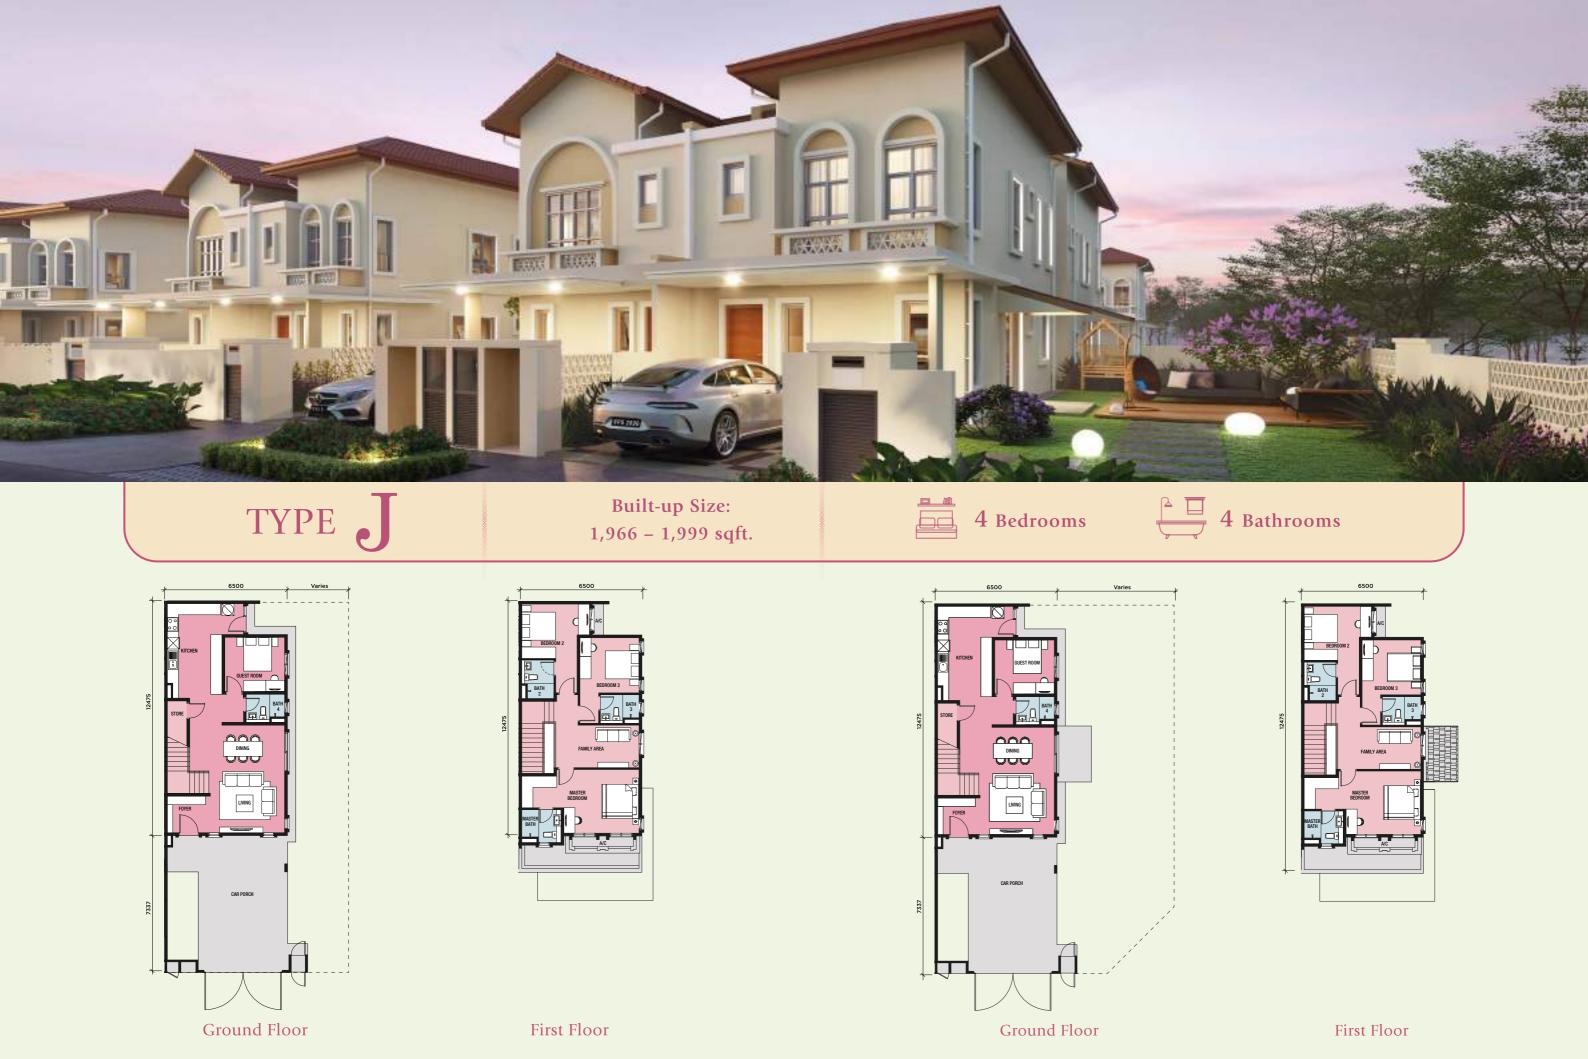

# CANDELLA

DOUBLE-STOREY LINKED SEMI-D HOMES

FREEHOLD | 32'×65'

# Essential features of a sustainable home

Laminated flooring for staircase &

Water heater points for all bathrooms

# Classic comfort meets contemporary design

With an open-plan concept connecting the living, dining and dry kitchen area, these Candella homes are tastefully designed for extra spacious comfort.

All bedrooms upstairs have en suite North-south orientation