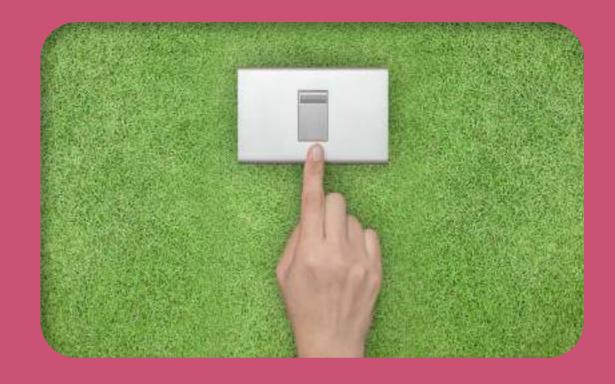

Exclusive green switch

The Green Switch is a master switch installed in each residence, designed with the purpose to switch off all general lighting switches in just one click.