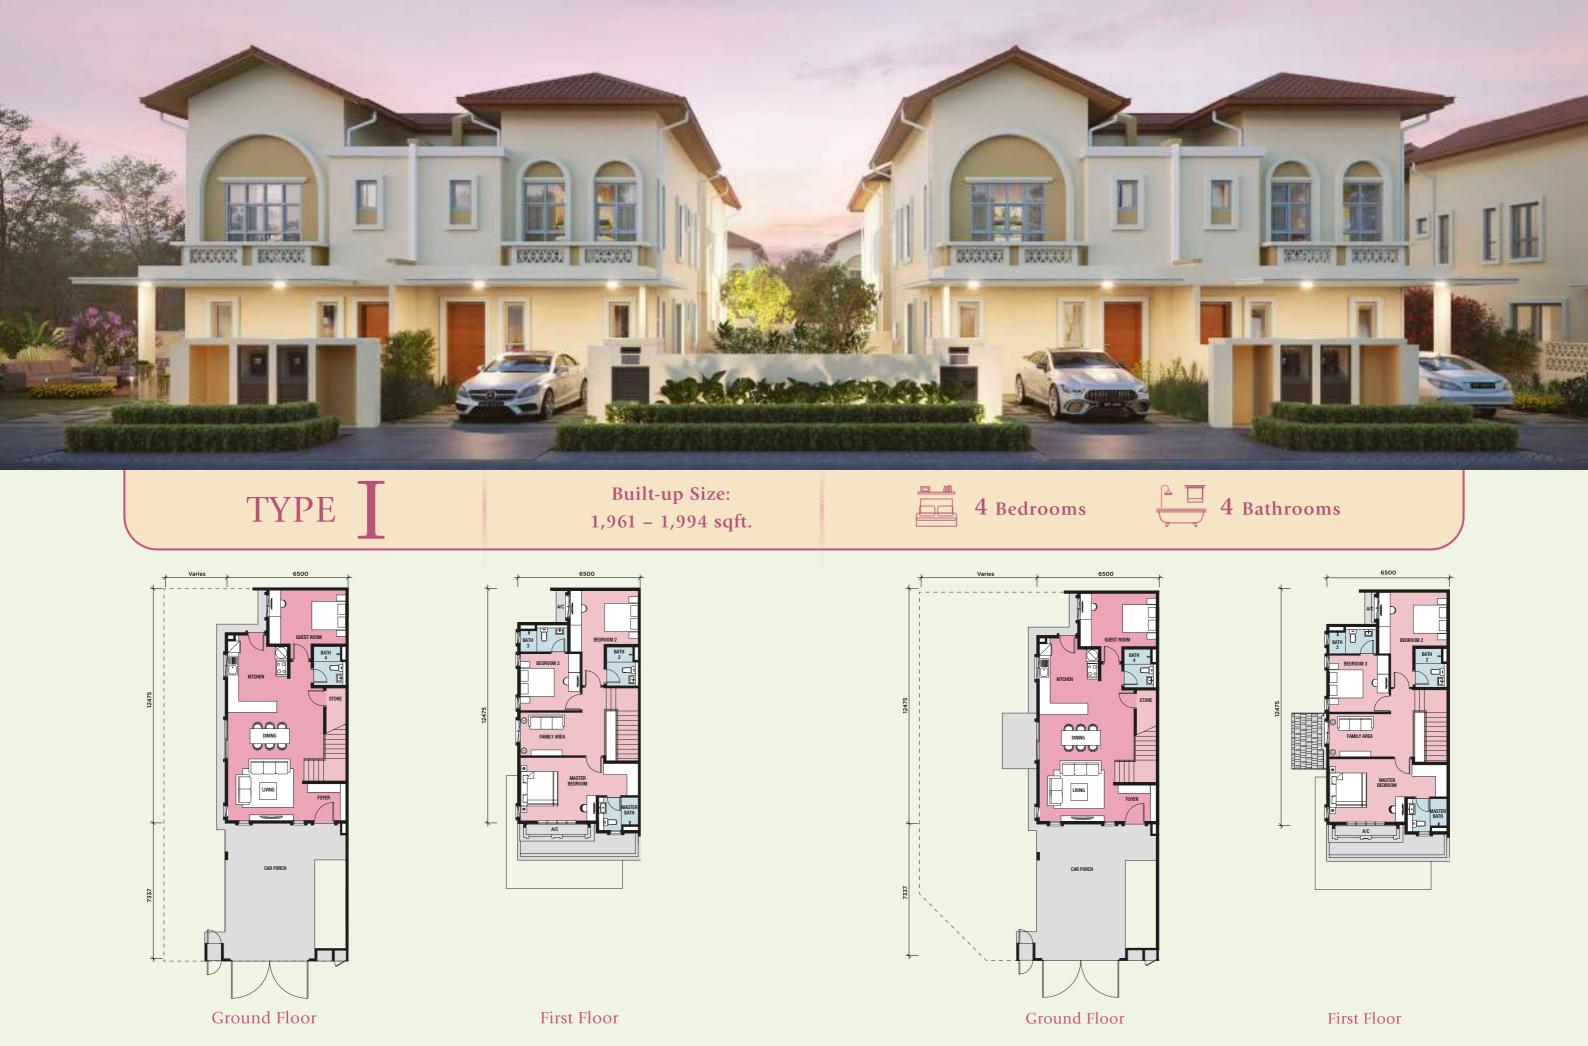

# CANDELLA

DOUBLE-STOREY LINKED SEMI-D HOMES

FREEHOLD | 32'×65'

# Essential features of a sustainable home

Laminated flooring for staircase &

Water heater points for all bathrooms

# Classic comfort meets contemporary design

With an open-plan concept connecting the living, dining and dry kitchen area, these Candella homes are tastefully designed for extra spacious comfort.

All bedrooms upstairs have en suite North-south orientation