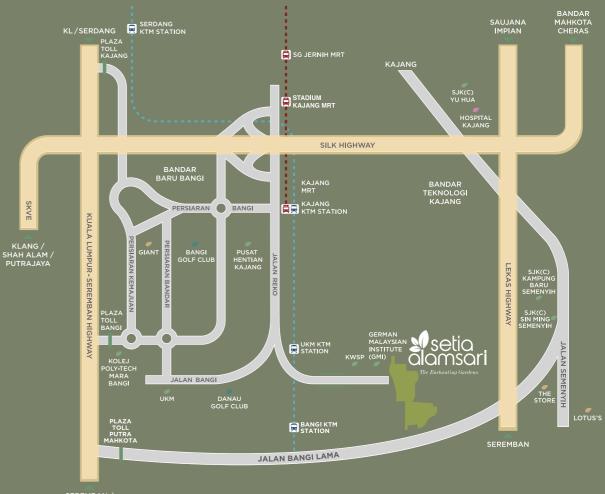

## Doorstep amenities and conveniences

Whether it's the university, retail shops or the largest mosque in town, residents can reach an array of amenities within a 5km radius from their homes.

### Easy accessibility via 3 major expressways: KL-Seremban Expressway, LEKAS Highway, SILK Highway

### Public Transport

| UKM KTM              | 3 km  |
|----------------------|-------|
| Pusat Hentian Kajang | 6 km  |
| Kajang KTM           | 9 km  |
| Kajang MRT           | 9 km  |
| Stadium Kajang MRT   | 11 km |