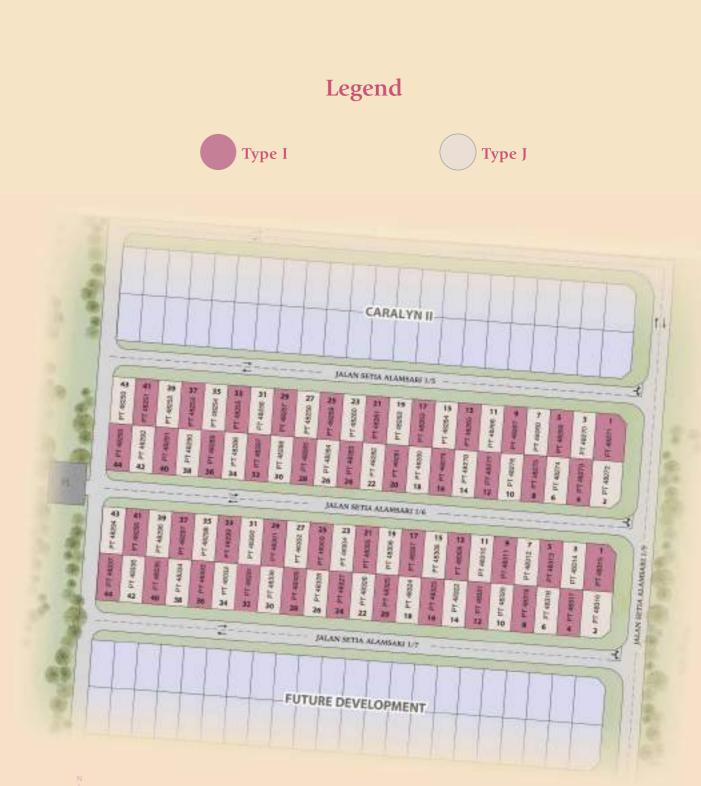

PV with a capacity of 2.25 kWp installed on the roof. The energy generated by these panels will offset your consumption, thus reducing carbon footprint while allowing you to enjoy all the comfort and convenience of modern living.





Exclusive green switch

The Green Switch is a master switch installed in each residence, designed with the purpose to switch off all general lighting switches in just one click.







# Classic comfort meets contemporary design

With an open-plan concept connecting the living, dining and dry kitchen area, these Candella homes are tastefully designed for extra spacious comfort.

All bedrooms upstairs have en suite North-south orientation



Natural lighting and ventilation



### Gardens Casablanca Park Serenity Pathway Field Of Happiness Garden Of Lights





### SITE PLAN











### 

| Structure                  | - Reinforced Concrete                                         |                                    |               |
|----------------------------|---------------------------------------------------------------|------------------------------------|---------------|
| Wall                       | - Masonry Wall                                                |                                    |               |
| Roof Covering              | - Roof Tiles / Concrete Slab                                  |                                    |               |
| Roof Framing               | - Metal Truss                                                 |                                    |               |
| Ceiling