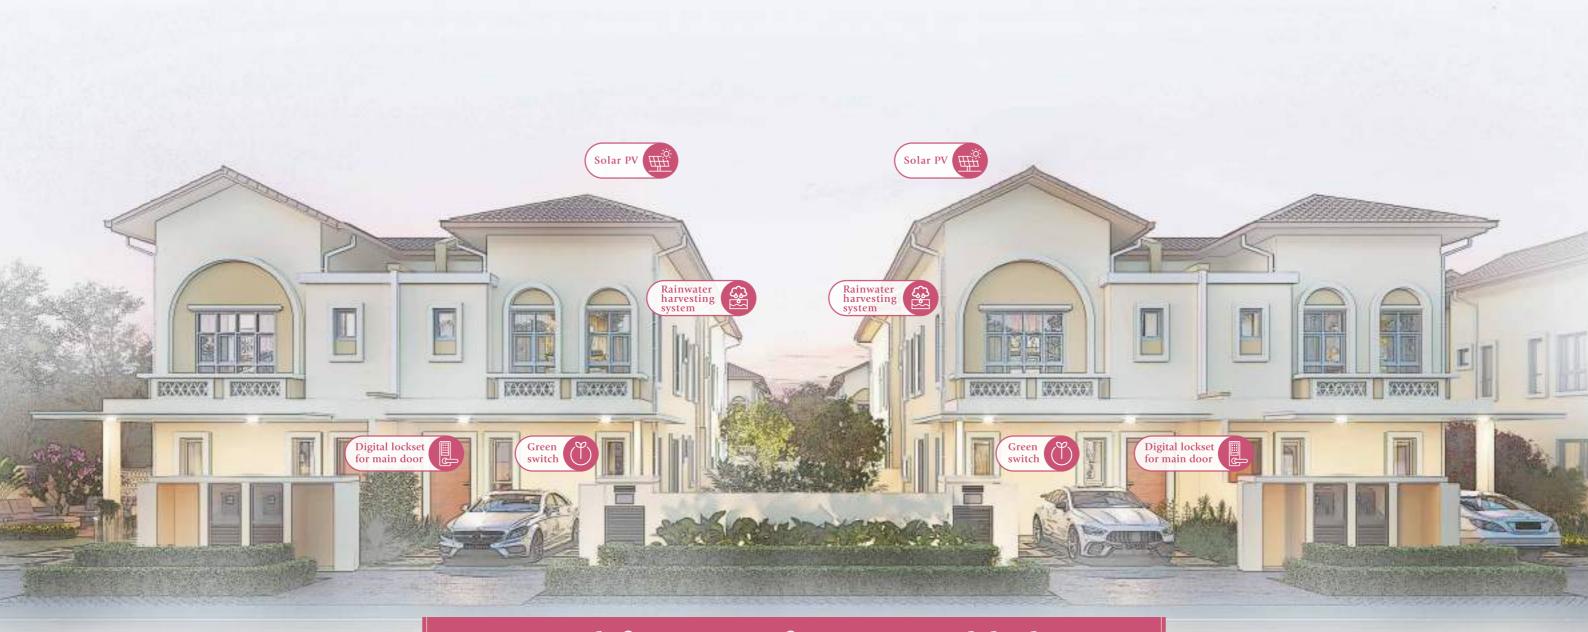

# SETIA i-HOMES City living with smaller carbon footprint

Every Candella home has Solar PV with a capacity of 2.25 kWp installed on the roof. The energy generated by these panels will offset your consumption, thus reducing carbon footprint while allowing you to enjoy all the comfort and convenience of modern living.

Exclusive green switch

The Green Switch is a master switch installed in each residence, designed with the purpose to switch off all general lighting switches in just one click.

# Essential features of a sustainable home

Laminated flooring for staircase &

Water heater points for all bathrooms