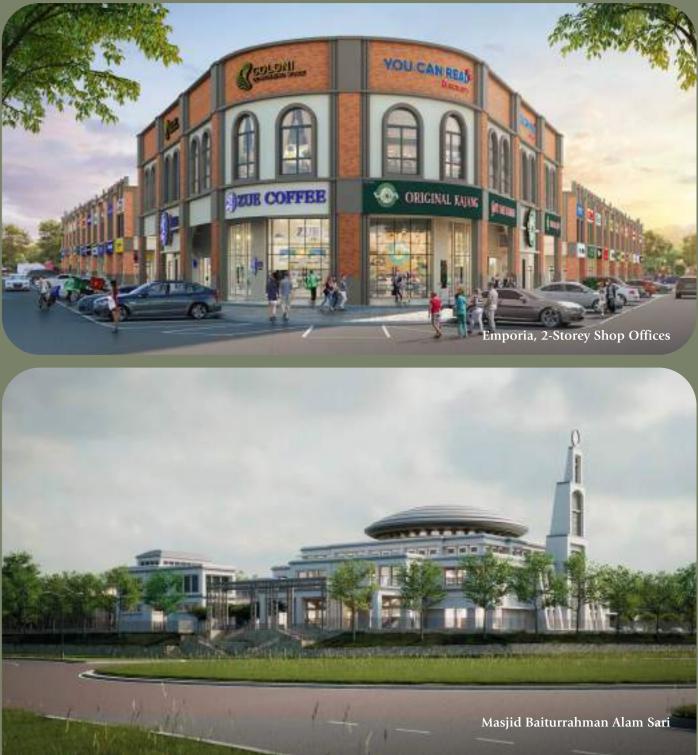

## Doorstep amenities and conveniences

Whether it's the university, retail shops or the largest mosque in town, residents can reach an array of amenities within a 5km radius from their homes.