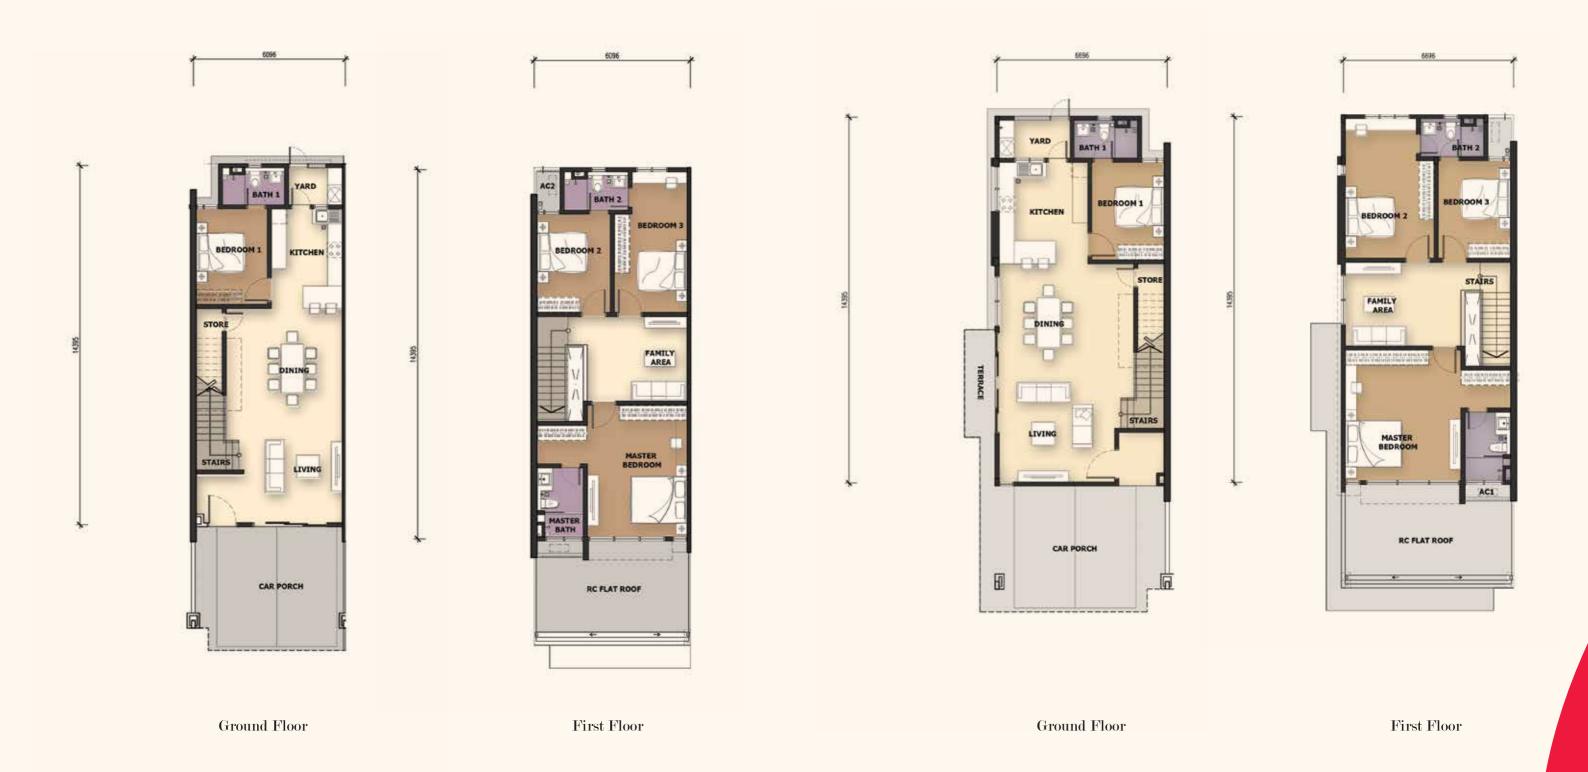

#### TYPE A (Intermediate Unit)

## TYPE AC1 (Corner Unit)

Built-up Area : 2,230 sq.ft.

Land Area : 1,638 sq.ft. – 1,920 sq.ft. Built-up Area : 2,658 sq.ft. Land Area : 3,488 sq.ft.