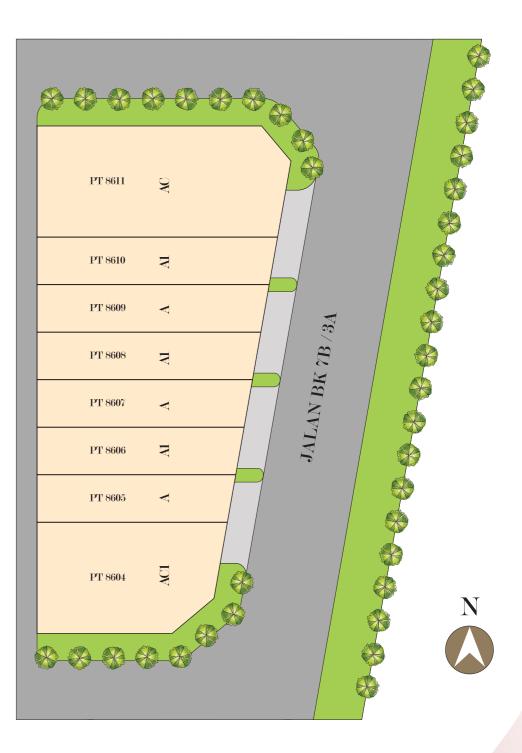

Tel 603-8082 9525

# Modern Residences within a Serene Neighbourhood

Tropical homes set in the serene, matured township of Bandar Kindara, Puchong. Welcome home to Rimbun 3, seamlessly integrating the lush outdoors with thoughtfully crafted wide spaces inside. We offers an oasis of comfort for you to come home to, every day.

Matured Neighbourhood

FREEHOLD

Strategic Location

Easy Accessbility







# Everything within Reach

Bask in the sunlight as it illuminates your home while preparing for a new day ahead. Breathe in the fresh morning air as you open your windows, and let your gaze fall upon the terraces and greenery. Enjoy the tranquillity and peace at Rimbun 3.



### Site Plan





#### TYPE A (Intermediate Unit)

## TYPE AC1 (Corner Unit)

Built-up Area : 2,230 sq.ft.

Land Area : 1,638 sq.ft. – 1,920 sq.ft. Built-up Area : 2,658 sq.ft. Land Area : 3,488 sq.ft.

#### **SPECIFICATION**

| a) Structure                                                 |                                                            | . Dainfarcad Concr             | at a                                           |  |  |
|--------------------------------------------------------------|------------------------------------------------------------|--------------------------------|------------------------------------------------|--|--|
|                                                              | : Reinforced Concrete                                      |                                |