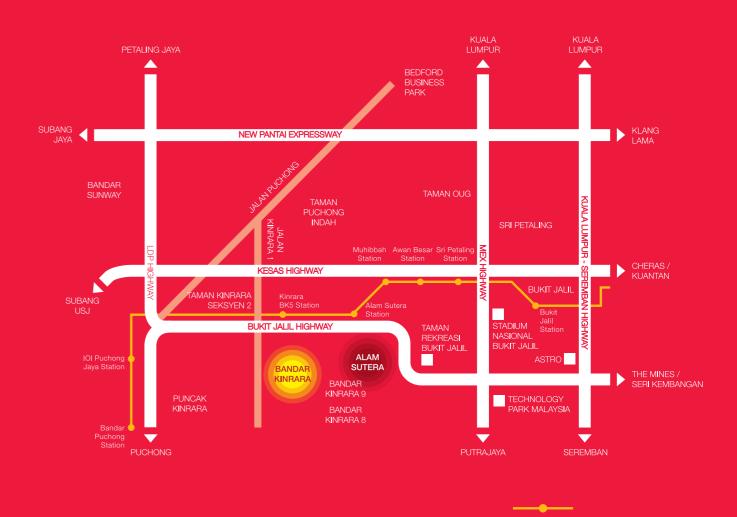

#### LOCATION MAP

LRT LINE

Bandar Kinrara (Double Storey Terrace) • Developer: Perumahan Kinrara Berhad (305-P) (a member of Setia) • Developer Address: Bandar Kinrara Welcome Centre, Eight Kinrara — Block B, Jalan BK 5A/1, Bandar Kinrara, 47180 Puchong, Selangor Darul Ehsan Tel: 03-80829600 • Developer's License No: 4924-70/07-2022/0435 (L) • Validity Period: 25/07/2020 to 24/07/2022 • Advertising and Sales Permit No: 4924-70/07-2022/0435 (P) • Validity Period: 25/07/2020 to 24/07/2022 • Approving Authority: Majlis Perbandaran Subang Jaya • Building Plan Approval No: MPSJBCNBP4-600-1/10/4/14 (18) • Expected Date of Completion: August 2022 • Restriction in interest (if any): Nil • Land Encumbrance (if any): Nil • Tenure of Land: Freehold • No. of Units: 8 • Selling Price: Min RM983,000 • Max RM1,350,000 • Discount: 7% for Bumiputra