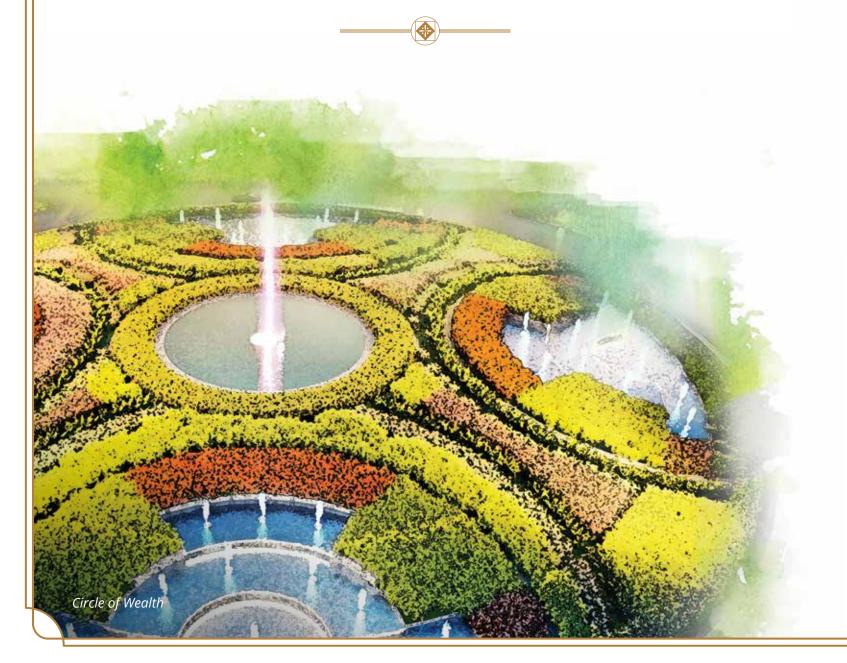

> 37 acres Townpark | 63 acres Lake 8.8km Waterway | 9 Heritage Themed Fountains Interconnected Islands with Integrated Jogging Path & Cycling Track

The township, easily accessible via major roads and highways, is also located within a walking distance from upcoming developments including: