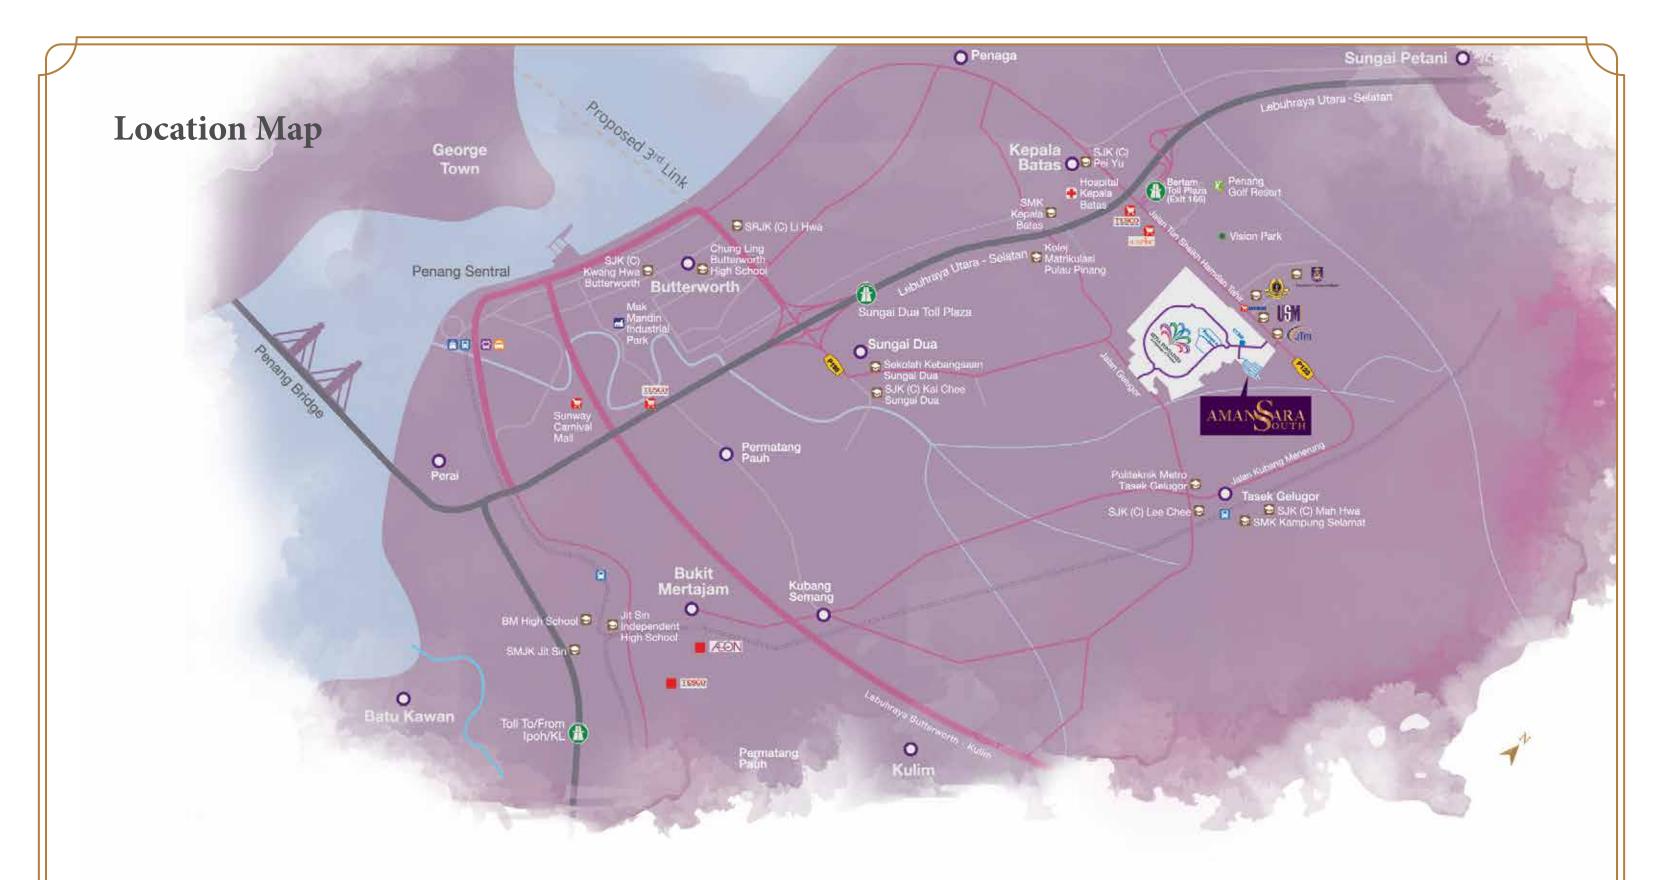

# A Prime Location with Strategic Convenience

Setia Fontaines, a 1,675 acres mega township masterfully planned for a good life. A world class development located at the heart of North Seberang Perai featuring:

> 37 acres Townpark | 63 acres Lake 8.8km Waterway | 9 Heritage Themed Fountains Interconnected Islands with Integrated Jogging Path & Cycling Track

The township, easily accessible via major roads and highways, is also located within a walking distance from upcoming developments including:

Setia IWC | City Centre Business Hub | Setia Experience Centre Northern Malaysia's First & Largest Musical Fountain | Future Integrated Commercial Development

Come home to precious moments at Amansara South, the best affordable landed homes of North Seberang Perai.

Located in close proximity to well-established amenities in Bertam, Amansara South @ Setia Fontaines offers both living conveniences and lifestyle opportunities. Access the best of tertiary education options such as USM and UiTM and so on. Get daily groceries or last-minute shopping sorted with the nearby Tesco, Sunshine or Mydin Shopping Mall. There is something for everyone, here at Amansara South.