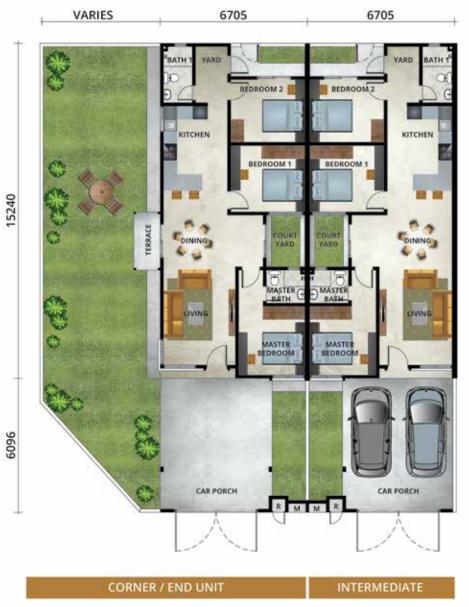

# **Floor Plan**

Land Size: **22' x 70'** | Built Up: **1,336 sqft** 

2 Bathrooms

VARIES

15240

9609

# **Floor Plan**

Built Up: **1,363 sqft** 

Flexible Layout

Comfortably Spacious

Enclosed Kitchen Design

# **Floor Plan**