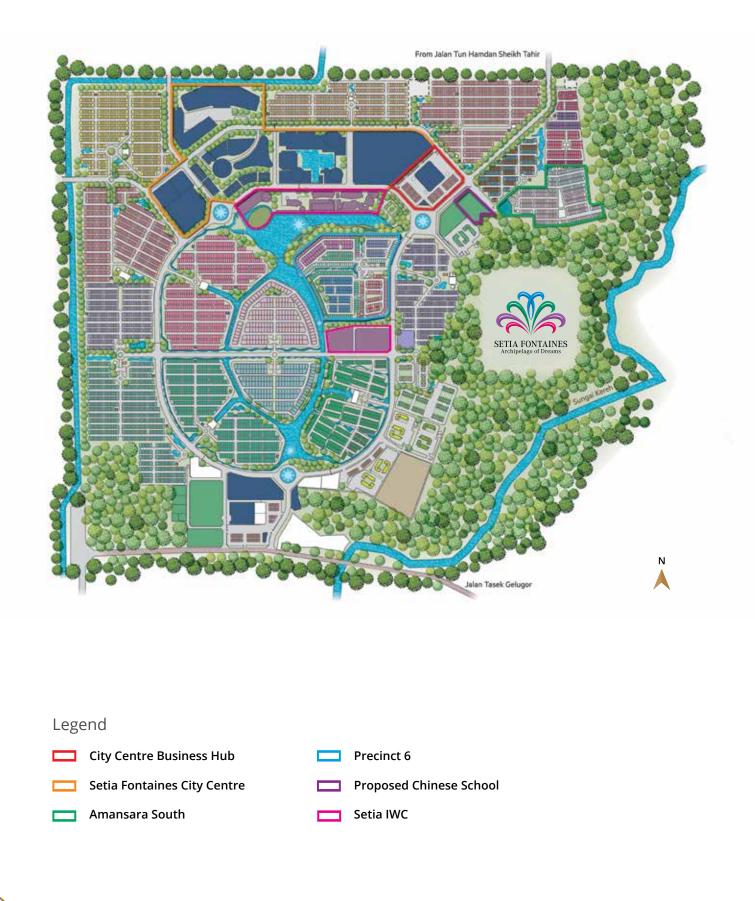

# A Prime Location with Strategic Convenience

Setia Fontaines, a 1,675 acres mega township masterfully planned for a good life. A world class development located at the heart of North Seberang Perai featuring:

> 37 acres Townpark | 63 acres Lake 8.8km Waterway | 9 Heritage Themed Fountains Interconnected Islands with Integrated Jogging Path & Cycling Track

The township, easily accessible via major roads and highways, is also located within a walking distance from upcoming developments including:

Setia IWC | City Centre Business Hub | Setia Experience Centre Northern Malaysia's First & Largest Musical Fountain | Future Integrated Commercial Development