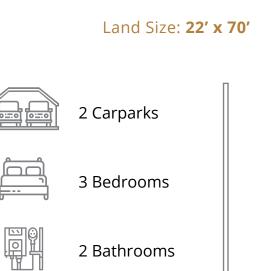

# Enter a Realm of Peace & Tranquility

A modern enclave designed with tasteful touches of Nusantara elements, Amansara South @ Setia Fontaines features 394 units of terrace homes suitable for every family and lifestyle. The 22' x 70' single and double-storey houses are crafted for everyday living.

2 Carparks

3 Bedrooms

2 Bathrooms

# **Floor Plan**

Land Size: **22' x 70'** | Built Up: **1,336 sqft** 

2 Bathrooms

VARIES

15240

9609