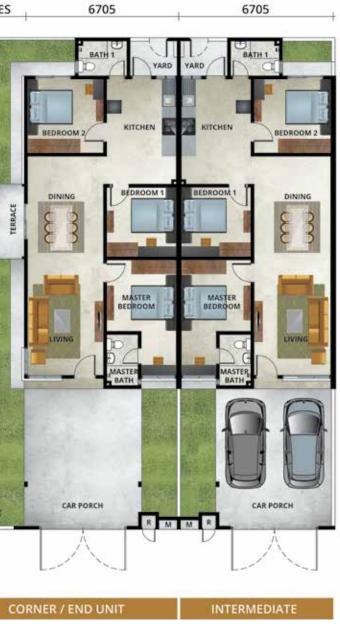

# **Floor Plan**

Land Size: **22' x 70'** | Built Up: **1,336 sqft** 

2 Bathrooms

VARIES

15240

9609

# **Floor Plan**

Built Up: **1,363 sqft** 

Flexible Layout

Comfortably Spacious

Enclosed Kitchen Design

# **Floor Plan**