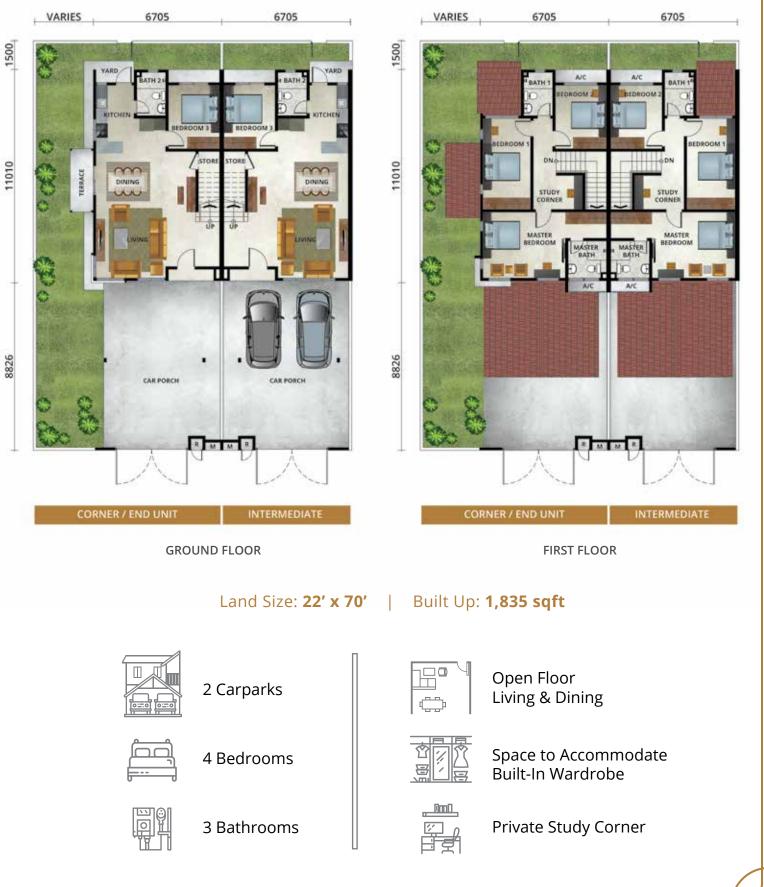

# **Floor Plan**

Land Size: **22' x 70'** | Built Up: **1,336 sqft** 

2 Bathrooms

VARIES

15240

9609

# **Floor Plan**

Built Up: **1,363 sqft** 

Flexible Layout

Comfortably Spacious

Enclosed Kitchen Design

# **Floor Plan**