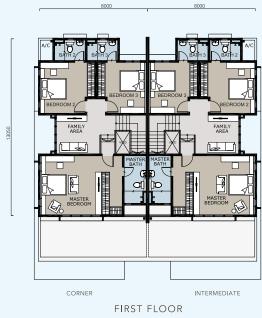

# DOUBLE STOREY SEMI-DETACHED HOUSE

- 000000

# FREEHOLD



### **NATURE INSPIRED COMMUNITY**





#### **FLOOR PLAN**





Built up Area **2,597 sq.ft.** 





#### **SPECIFICATION**

| Structure      | Reinforced Concrete                                                                                                                                                                                                                                                                                                                                                                                  |  |
|----------------|------------------------------------------------------------------------------------------------------------------------------------------------------------------------------------------------------------------------------------------------------------------------------------------------------------------