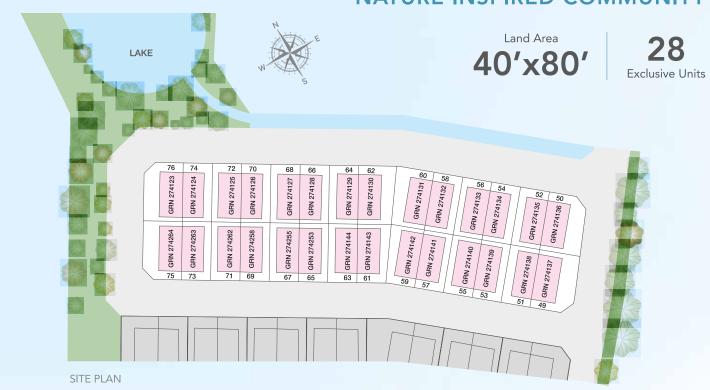

### **NATURE INSPIRED COMMUNITY**

Setia Alamsari - Clover, Phase 3P4 (Double Storey Semi-detached House) • Developer: I & P Menara Sdn Bhd (97237-W) (a member of S P Setia Bhd) • Developer License No: 9851-16/10-2020/0895(L) • Validity Period: 13/10/2018 – 12/10/2020 • Advertising Permit No: 9851-16/10-2020/0895(P) • Validity Period: 13/10/2018 – 12/10/2020 • Approving Authority: Majlis Perbandaran Kajang • Bulding Plan Approval No: MPKj 2/P/32/2018 • Expected Date of Completion: October 2020 • Land Encumbrances (if any): Nil • Tenure of Land: Freehold • Number of Units: 28 • Built-up Area: 2,597sq.ft. • Selling Price: Min RM1,183,000 – Max RM1,624,800 • Discount: 7% for Bumiputera.