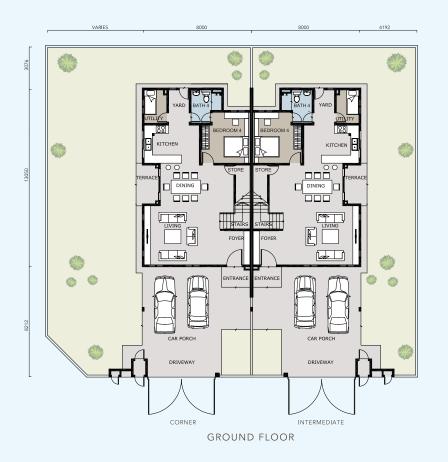

# DOUBLE STOREY SEMI-DETACHED HOUSE

- 000000

# FREEHOLD



### **NATURE INSPIRED COMMUNITY**





#### **FLOOR PLAN**





Built up Area **2,597 sq.ft.** 





#### **SPECIFICATION**

| Structure      | Reinforced Concrete                                                                                                                                                                                                                                                                                                                                                                                  |  |
|----------------|----------------------------------------------------------------------------------------------------------------------------------------------------------------------------------------------------------------------------------------------------------------------------------------------------------------