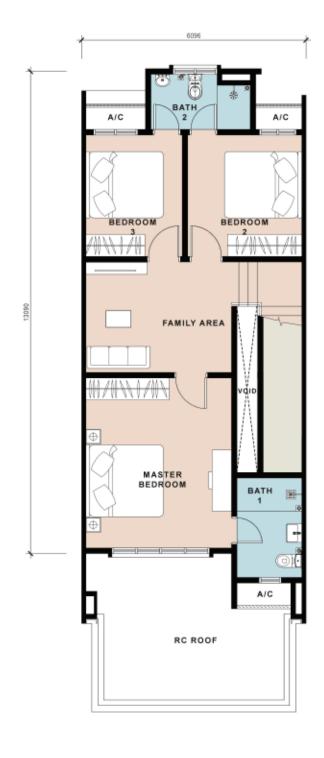

## **GROUND FLOOR**

Lot Size : 20' x 85' Built-up Area: 1,902 sq ft

Land Area : 3,845 sq ft

## **GROUND FLOOR**