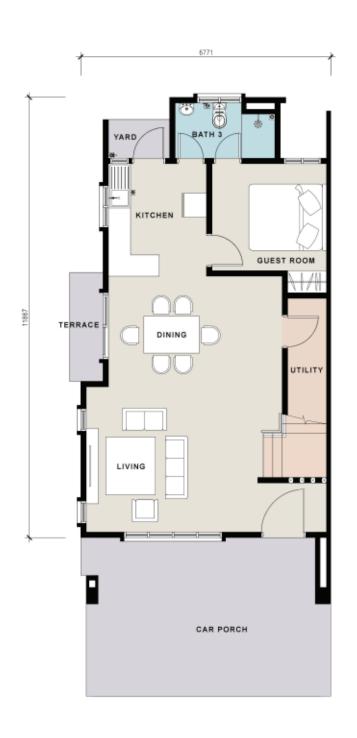

## **GROUND FLOOR**

# 6771 KITCHEN GUEST ROOM TERRACE DINING UTILITY LIVING CAR PORCH