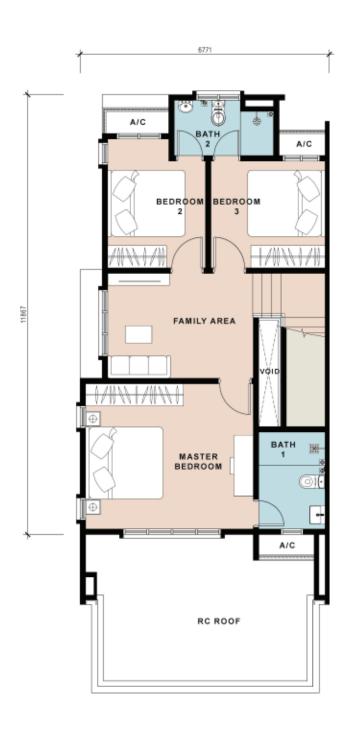

## **GROUND FLOOR**

Lot Size : 20' x 85' Built-up Area: 1,902 sq ft

Land Area : 3,845 sq ft