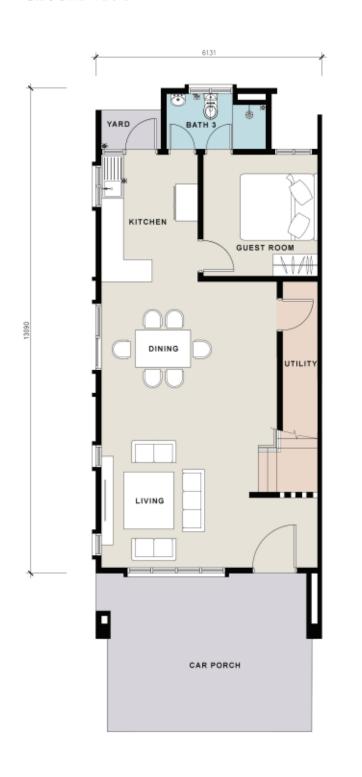

## **GROUND FLOOR**

Lot Size : 20' x 85' Built-up Area: 1,902 sq ft

Land Area : 3,845 sq ft

# VARD BATH 3 RITCHEN GUEST ROOM UTILITY LIVING

CAR PORCH