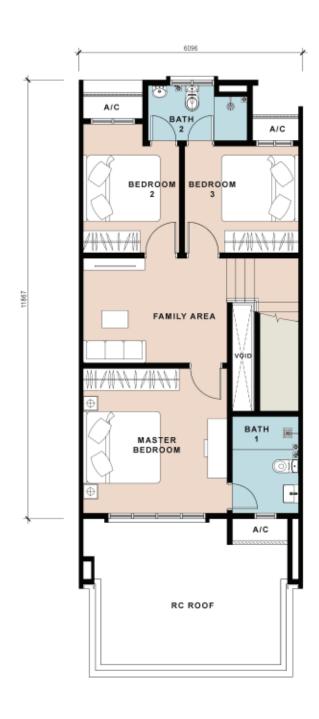

## **GROUND FLOOR**

# 6096 KITCHEN GUEST ROOM DINING UTILITY LIVING CAR PORCH

Lot Size : **20' x 85'** 

Built-up Area: 1,893 sq ft

Land Area : **4,930 - 6,002** 

sq ft