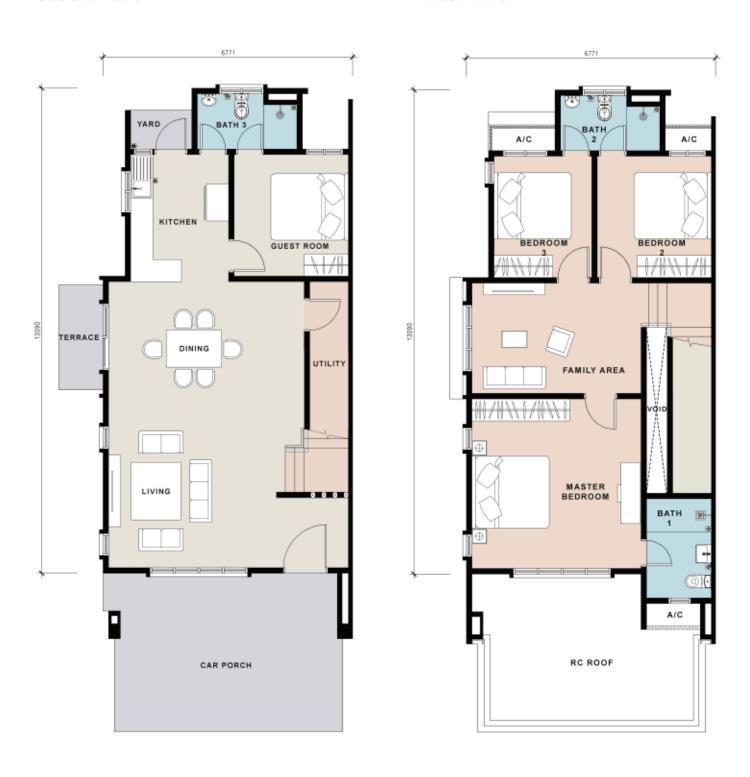

## **GROUND FLOOR**

# 6771 KITCHEN GUEST ROOM TERRACE DINING UTILITY LIVING CAR PORCH