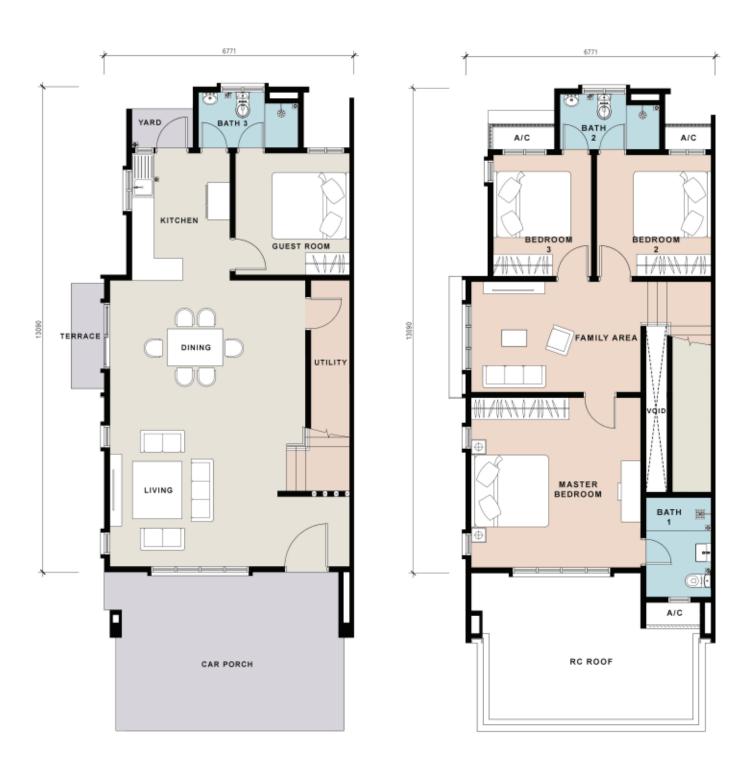

nvironment that provides you and your family with gorgeously constructed stylish homes and a park with multiple facilities that are seamlessly integrated alongside a lush, green and natural setting.

Welcome to a world of creativity and comfort at Aria @ Alam Impian.







Lot Size : **20'** x **85'**Built-up Area : **1,761** sq ft

Land Area : 1,700 sq ft

## **GROUND FLOOR**

# 6096 KITCHEN GUEST ROOM DINING UTILITY LIVING CAR PORCH







Lot Size : **20' x 85'** 

Built-up Area: 1,893 sq ft

Land Area : **4,930 - 6,002** 

sq ft

## **GROUND FLOOR**









Lot Size : 20' x 85' Built-up Area: 1,902 sq ft

Land Area : 3,845 sq ft

## **GROUND FLOOR**

# 6771 KITCHEN GUEST ROOM TERRACE DINING UTILITY LIVING CAR PORCH





# VARD BATH 3 RITCHEN GUEST ROOM UTILITY LIVING

CAR PORCH















## **Specifications**

| STRUCTURE                           | Reinforced Concr                                                                                                                                                                                                  | ete                                                                                                                  |                                                                          |                                                                      |                                                                     |                                                                          |                                                                     |
|----------------------------------