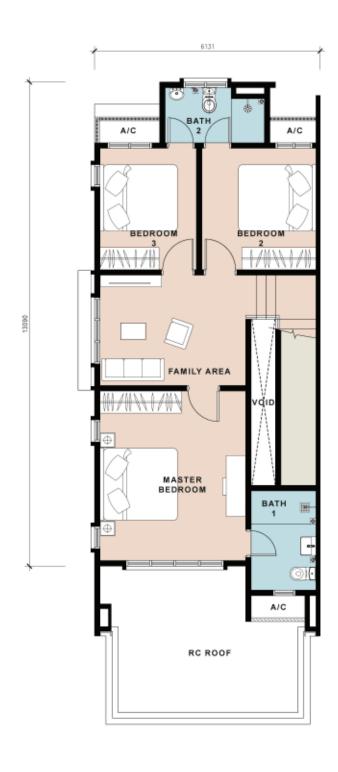

## **GROUND FLOOR**

Lot Size : 20' x 85' Built-up Area: 1,902 sq ft

Land Area : 3,845 sq ft