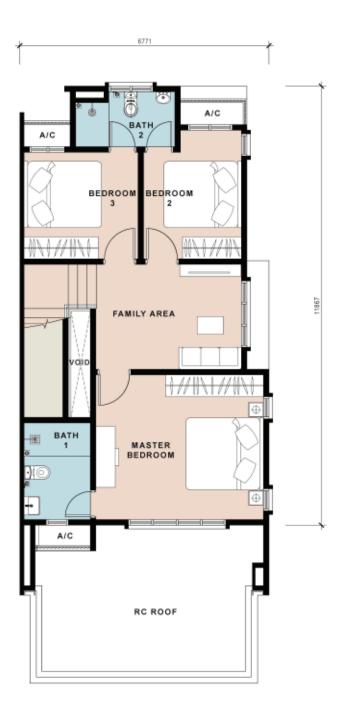

## **GROUND FLOOR**

Lot Size : 20' x 85' Built-up Area: 1,902 sq ft

Land Area : 3,845 sq ft