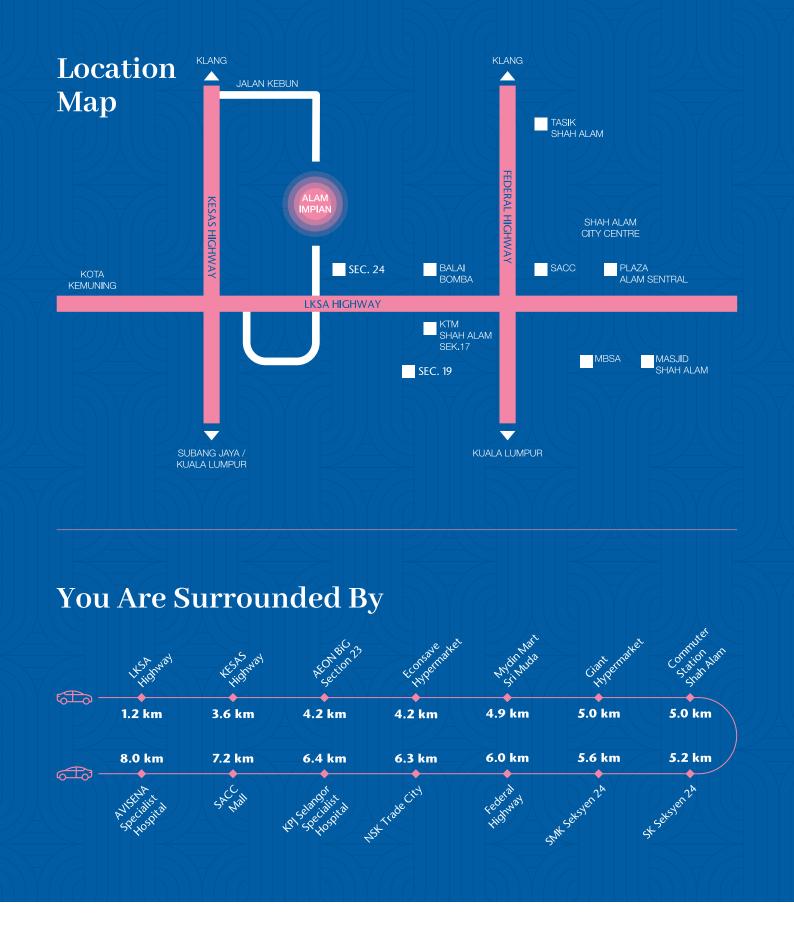

r>3<br>3<br>3<br>3<br>3<br>3<br>3<br>3<br>25<br>8<br>2<br>2<br>5 |
| INSTALLATION  INTERNAL TELECOMMUNIC | Water Closet Wash Basin Shower Rose Hand Bidet Toilet Roll Holder  Light Point Power Point Fan Point TV Point Data / Telephone Point A / C Point Water Heater Point  Auto Gate Point Door Bell Point Alarm System | 1 1 3 3 3 3 3 3 3 3 3 3 3 3 3 3 3 3 3 3                                                                              | 1<br>3<br>3<br>3<br>3<br>3<br>3<br>3<br>3<br>3<br>25<br>8<br>2<br>2<br>5 | 1<br>3<br>3<br>3<br>3<br>3<br>3<br>3<br>29<br>25<br>8<br>2<br>2<br>5 | 1<br>3<br>3<br>3<br>3<br>3<br>3<br>3<br>3<br>25<br>8<br>2<br>2<br>5 | 1<br>3<br>3<br>3<br>3<br>3<br>3<br>3<br>3<br>3<br>25<br>8<br>2<br>2<br>5 | 1<br>3<br>3<br>3<br>3<br>3<br>3<br>3<br>3<br>25<br>8<br>2<br>2<br>5 |



Stay Together. Stay Setia livelearnworkplay Call +603 5162 7600

Alam Impian Welcome Centre

1, Jalan Panglima Hitam 35/26, Alam Impian, Seksyen 35, 40470 Shah Alam, Selangor, Malaysia T 603 5162 7600 F 603 5162 1478 E alamimpian@spsetia.com W www.spsetia.com/alam-impian



Phase A3-06 (Double storey terrace) • Developer: I&P Alam Impian Sdn Bhd (394244-M) (a member of S P Setia) • Developer Address: Eight Kinrara – Block B, Jalan BK 5A/1, Bandar Kinrara, 47180 Puchong, Selangor Tel: 03-8082 9600 • Developer's License No: 9829-21/07-2022/0467(L) • Validity Period: 30/07/2020 – 29/07/2022 • Advertising Permit No: 9829-21/07-2022/0467(P) • Validity Period: 30/07/2020 – 29/07/2022 • Approving Authority: Majlis Bandaraya Shah Alam • Building Plan Approval No: MBSA/BGN/BB/600-1/(PS)/SEK.35/01