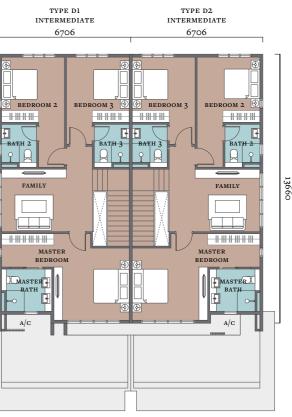

6706

TYPE D1 INTERMEDIATE

FIRST FLOOR

Every day is a new experience when home comforts and efficiency intertwine to ensure abundant natural light, fresh air and an easy flow of activity.

 $\sim$ 