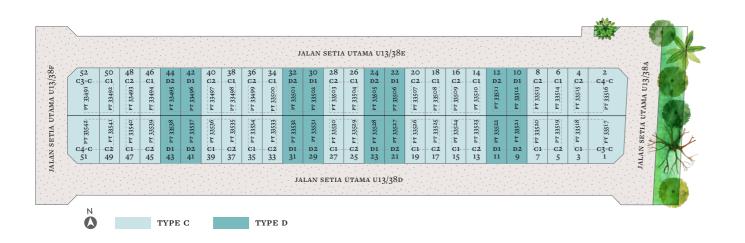

#### TYPE C

Starting with an impressive facade that resembles a bungalow, this home is a great choice for the family. A guest room downstairs, three roomy ensuite bedrooms and an additional family room offer plenty of space for adults and kids alike.

#### TYPE D

The whole family will always be at ease in this expansive home. There is so much to delight in - from enjoying the cool breeze at breakfast to an evening stroll at the wetlands with the children.