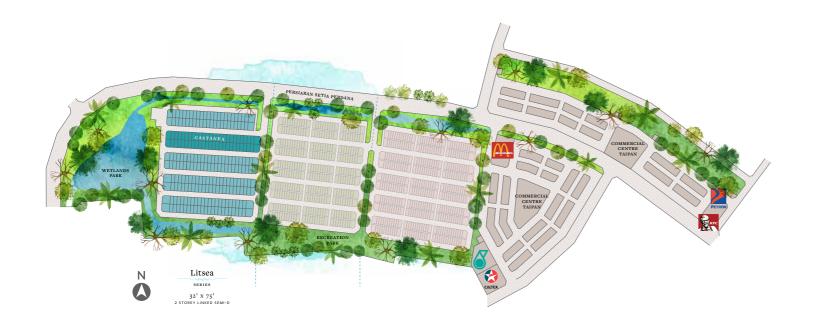

#### LOCATION MATTERS

Bywater Homes is situated next to water and award-winning parks. All your needs and wants are easily fulfilled at the nearby Setia Taipan Commercial Precincts and Setia City with a variety of lifestyle amenities, education, medical care and shopping just a short drive away.

via Desa Alam U12 leads to Seksyen 7. The second link road to Seksyen U10 Shah Alam/Alam Budiman will offer easy access to the upcoming DASH Highway that links to four highways i.e. the Guthrie Corridor Expressway, NKVE, LDP and Penchala Link.