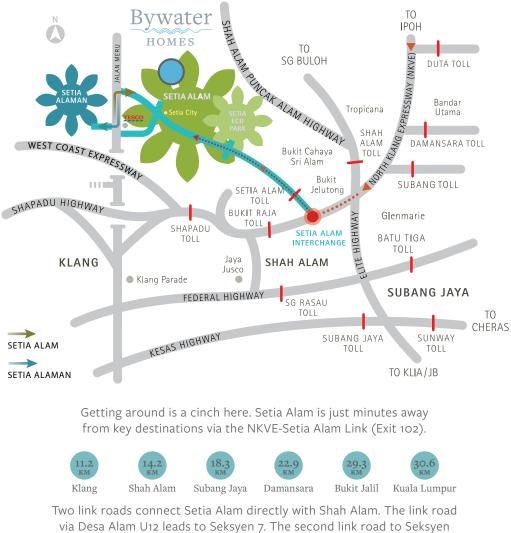

#### LOCATION MATTERS

Bywater Homes is situated next to water and award-winning parks. All your needs and wants are easily fulfilled at the nearby Setia Taipan Commercial Precincts and Setia City with a variety of lifestyle amenities, education, medical care and shopping just a short drive away.

via Desa Alam U12 leads to Seksyen 7. The second link road to Seksyen U10 Shah Alam/Alam Budiman will offer easy access to the upcoming DASH Highway that links to four highways i.e. the Guthrie Corridor Expressway, NKVE, LDP and Penchala Link.