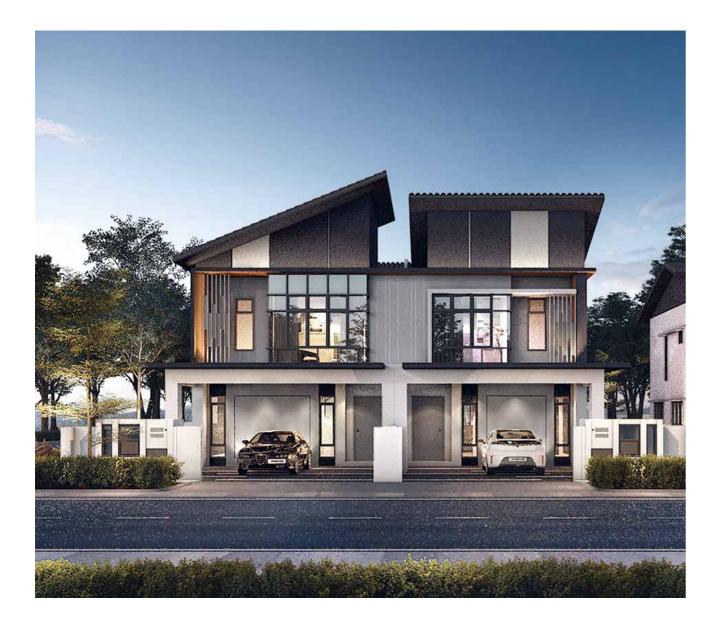

# CASTANEA

32' x 75'

2-STOREY LINKED SEMI-D

Feel at home amidst gentle birdsong and soothing greenery.

Set by the water and a 20-acre wetland sanctuary, life will flourish in this serene phase of Linked Semi-Ds. Intertwining modern comforts with the natural environment, live life to the fullest with loved ones and friends.

#### TYPE C

Starting with an impressive facade that resembles a bungalow, this home is a great choice for the family. A guest room downstairs, three roomy ensuite bedrooms and an additional family room offer plenty of space for adults and kids alike.