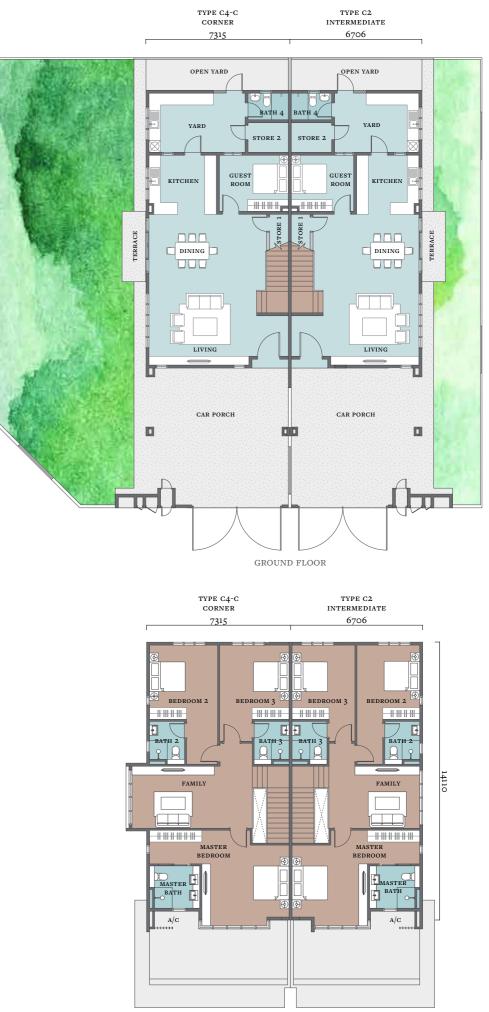

#### TYPE C

Starting with an impressive facade that resembles a bungalow, this home is a great choice for the family. A guest room downstairs, three roomy ensuite bedrooms and an additional family room offer plenty of space for adults and kids alike.

6706

TYPE D1 INTERMEDIATE

FIRST FLOOR

Every day is a new experience when home comforts and efficiency intertwine to ensure abundant natural light, fresh air and an easy flow of activity.

 $\sim$ 