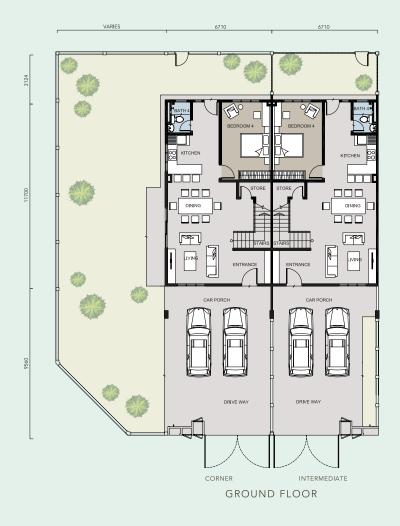

## DOUBLE STOREY TERRACE HOUSE

FREEHOLD

Avis 1 offers a spacious, well-designed interior floor plan that allows for easy expansion. The open plan layout on the ground floor offers maximum usable space as well as flexibility for interior decoration. Embrace a lifestyle that is both sustainable and luxurious.

## **FLOOR PLAN**