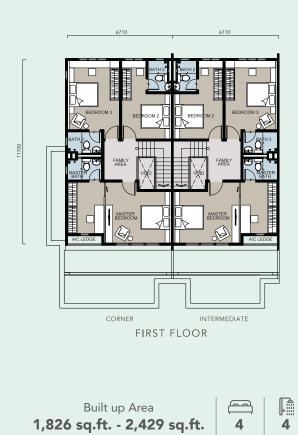

## DOUBLE STOREY TERRACE HOUSE

FREEHOLD

Avis 1 offers a spacious, well-designed interior floor plan that allows for easy expansion. The open plan layout on the ground floor offers maximum usable space as well as flexibility for interior decoration. Embrace a lifestyle that is both sustainable and luxurious.

## **FLOOR PLAN**

Setia Alamsari - Avis 1, Phase 5P6 (Double Storey Terrace House) • Developer: I & P Menara Sdn Bhd (97237-W) (a member of S P Setia Bhd) • Developer License No: 9851-18/12-2020/01109(L) • Validity Period: 19/12/2018 – 18/12/2020 • Approving Authority: Majis Perbandaran Kajang • Building Plan Approval No: MPKj 2/P/34/2018 • Expected Date of Completion: January 2021 • Land Encumbrances (if any): Nil • Tenure of Land: Freehold • Number of Units: 48 • Built-up Area: 1,826 sq.ft.(Min) – 2,429 sq.ft.(Max) • Selling Price: RM668,000(Min) – RM1,263,600(Max) • Discount: 7% for Bumiputera.