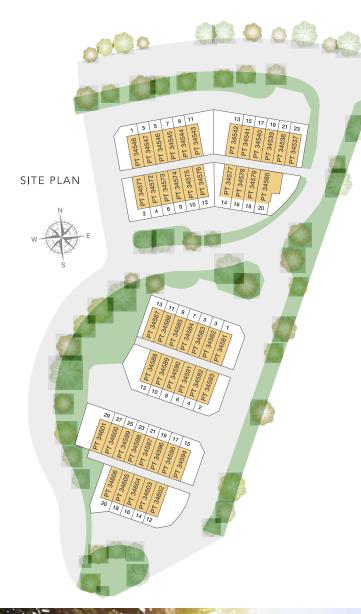

**48** Exclusive Units

Setia Alamsari - Avis 1, Phase 5P6 (Double Storey Terrace House) • Developer: I & P Menara Sdn Bhd (97237-W) (a member of S P Setia Bhd) • Developer License No: 9851-18/12-2020/01109(L) • Validity Period: 19/12/2018 – 18/12/2020 • Approving Authority: Majis Perbandaran Kajang • Building Plan Approval No: MPKj 2/P/34/2018 • Expected Date of Completion: January 2021 • Land Encumbrances (if any): Nil • Tenure of Land: Freehold • Number of Units: 48 • Built-up Area: 1,826 sq.ft.(Min) – 2,429 sq.ft.(Max) • Selling Price: RM668,000(Min) – RM1,263,600(Max) • Discount: 7% for Bumiputera.