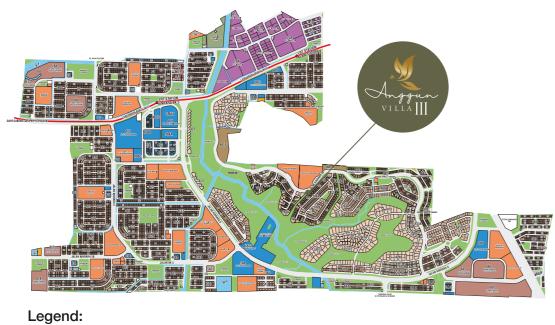

#### Master Plan

Type A Type A(M)

1 ongo

7,0

87.9300 RD

ANBK812

19301 27

\$7.9302 22

## A Well-Designed Masterplan for Blissful Living

LRT Line

The masterplan of Anggun Villa III reflects a commitment to community living and exclusivity. With only 30 homes thoughtfully arranged around green spaces, privacy and tranquility are paramount. The nearby amenities enhance the allure of this prime location, while the careful planning of roads and communal areas promotes a strong sense of community and connection among residents.