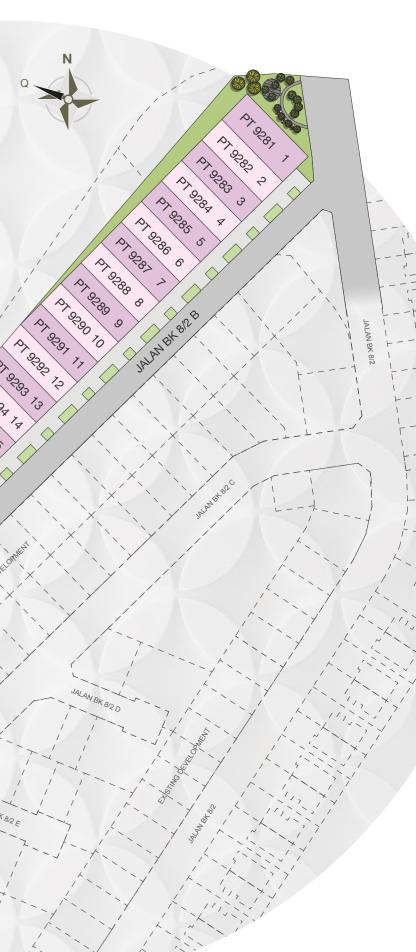

## A Well-Designed Masterplan for Blissful Living

LRT Line

The masterplan of Anggun Villa III reflects a commitment to community living and exclusivity. With only 30 homes thoughtfully arranged around green spaces, privacy and tranquility are paramount. The nearby amenities enhance the allure of this prime location, while the careful planning of roads and communal areas promotes a strong sense of community and connection among residents.

#### Prime Location, Unrivalled Convenience

Situated in the heart of Bandar Kinrara, Puchong, Anggun Villa III enjoys unparalleled connectivity to the best of what the region has to offer. Just minutes away from leading shopping destinations such as IOI Mall and Pavilion Bukit Jalil, top-tier schools, and the Kinrara BK5 LRT station, Anggun Villa III places everything you need within easy reach. This prestigious address offers more than just a home—it provides a lifestyle that combines urban convenience with serene suburban living. Whether you're commuting to work or enjoying a leisurely weekend, everything is at your doorstep.