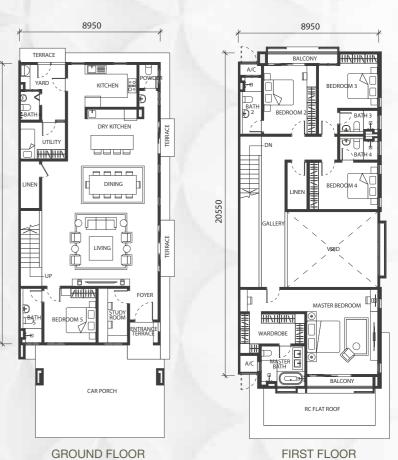

YPE

LOT SIZE 40' X 100' LAND AREA 4,058 - 5,368 sqft BUILT-UP AREA 3,951 sqft

LOT SIZE 40' X 100' LAND AREA 4,110 - 6,078 sqft BUILT-UP AREA
3,951 sqft

**GROUND FLOOR** 

#### **Floor Plans**