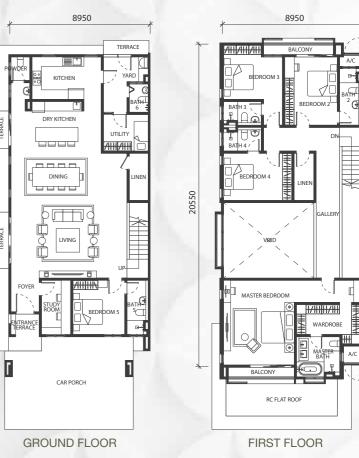

YPE

LOT SIZE 40' X 100' LAND AREA 4,058 - 5,368 sqft BUILT-UP AREA 3,951 sqft

LOT SIZE 40' X 100' LAND AREA 4,110 - 6,078 sqft BUILT-UP AREA
3,951 sqft

**GROUND FLOOR** 

#### **Floor Plans**