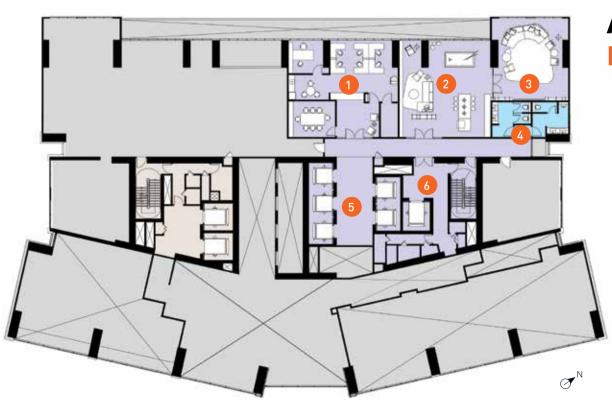

### **ART**

### LEVEL 3

- MANAGEMENT OFFICE
- LUXURY LOUNGE
- AV ROOM
- WASHROOMS
- 5 LIFT LOBBY
- SERVICE LIFT LOBBY