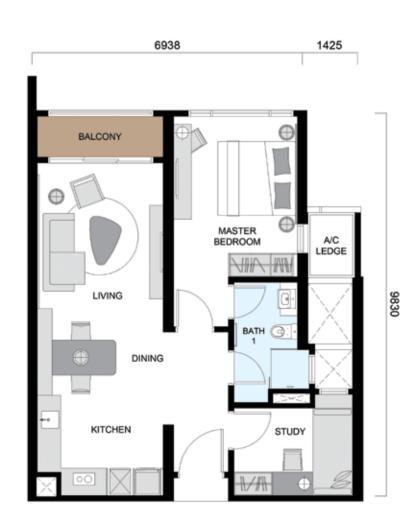

# TYPE B

LAYOUT: 1+1 BEDROOMS LEVEL 3A - 33

Type B variants are ideal for those who desire an extra space for study, work or storage. There is also enough room to accommodate a visitor.

# TYPE **B1**

BUILT-UP AREA: 782 SQ.FT. | 73 SQ.M. NO. OF BEDROOMS: 1 + 1