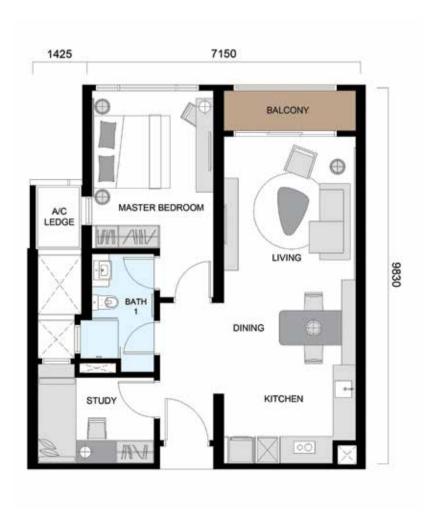

# TYPE B

LAYOUT: 1+1 BEDROOMS LEVEL 3A - 33

Type B variants are ideal for those who desire an extra space for study, work or storage. There is also enough room to accommodate a visitor.

# TYPE **B1**

BUILT-UP AREA: 782 SQ.FT. | 73 SQ.M. NO. OF BEDROOMS: 1 + 1