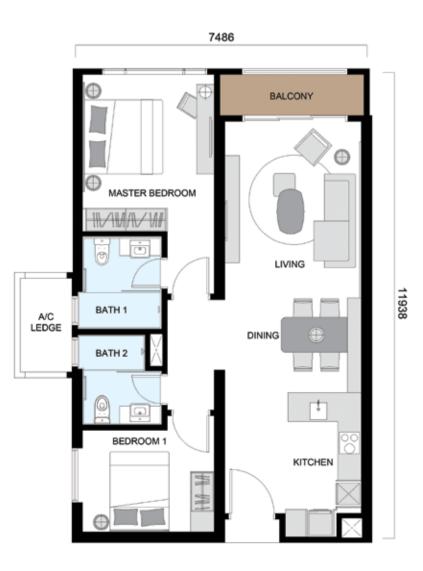

# TYPE C

LAYOUT: 2 BEDROOMS LEVEL 3A - 38

Tailored for versatility, this 2-bedroom type is a splendid choice for

# TYPE C1

BUILT-UP AREA: 956 SQ.FT. | 89 SQ.M. NO. OF BEDROOMS: 2

# TYPE C3

BUILT-UP AREA: 945 SQ.FT. | 88 SQ.M. NO. OF BEDROOMS: 2

# TYPE C2

BUILT-UP AREA: 957 SQ.FT. | 89 SQ.M. NO. OF BEDROOMS: 2

# TYPE C4

BUILT-UP AREA: 944 SQ.FT. | 88 SQ.M. NO. OF BEDROOMS: 2