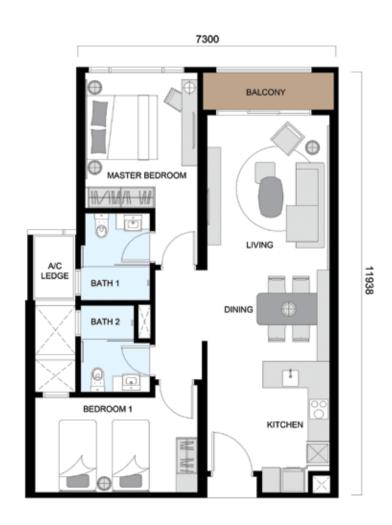

# TYPE C

LAYOUT: 2 BEDROOMS LEVEL 3A - 38

Tailored for versatility, this 2-bedroom type is a splendid choice for