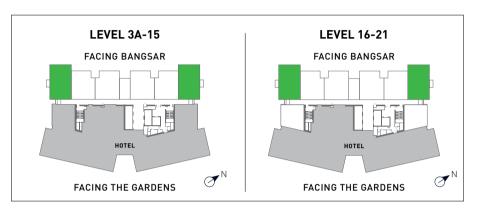

#### THE LUXURY OF CHOICE

ViiA Residences consists of 326 units with a variety of 16 types ranging from 1-bedroom, 1+1-bedroom, 2-bedroom to 3-bedroom residences. Each layout is optimized for different functionality.