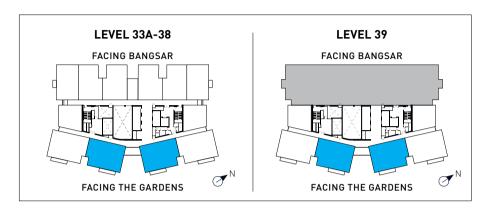

# TYPE D

LAYOUT: 3 BEDROOMS LEVEL 33A - 39

Ideal for growing families, Type D provides spaciousness and flexibility that truly redefine luxury.