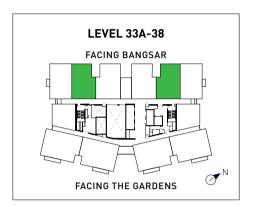

# TYPE C

LAYOUT: 2 BEDROOMS LEVEL 3A - 38

Tailored for versatility, this 2-bedroom type is a splendid choice for

# TYPE C1

BUILT-UP AREA: 956 SQ.FT. | 89 SQ.M. NO. OF BEDROOMS: 2

# TYPE C3

BUILT-UP AREA: 945 SQ.FT. | 88 SQ.M. NO. OF BEDROOMS: 2

# TYPE C2

BUILT-UP AREA: 957 SQ.FT. | 89 SQ.M. NO. OF BEDROOMS: 2

# TYPE C4

BUILT-UP AREA: 944 SQ.FT. | 88 SQ.M. NO. OF BEDROOMS: 2