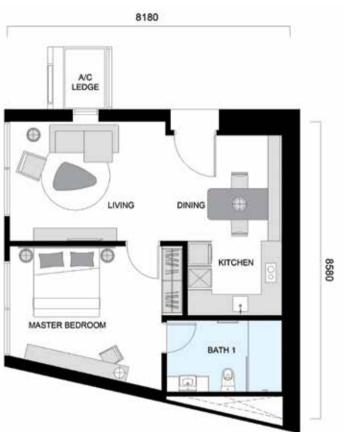

# TYPE B

LAYOUT: 1+1 BEDROOMS LEVEL 3A - 33

Type B variants are ideal for those who desire an extra space for study, work or storage. There is also enough room to accommodate a visitor.

# TYPE **B1**

BUILT-UP AREA: 782 SQ.FT. | 73 SQ.M. NO. OF BEDROOMS: 1 + 1

# TYPE **B3**

BUILT-UP AREA: 797 SQ.FT. | 74 SQ.M. NO. OF BEDROOMS: 1 + 1

### TYPE B2

BUILT-UP AREA: 779 SQ.FT. | 72 SQ.M. NO. 0F BEDROOMS: 1 + 1

# TYPE **B4**

BUILT-UP AREA: 810 SQ.FT. | 75 SQ.M. NO. 0F BEDROOMS: 1 + 1