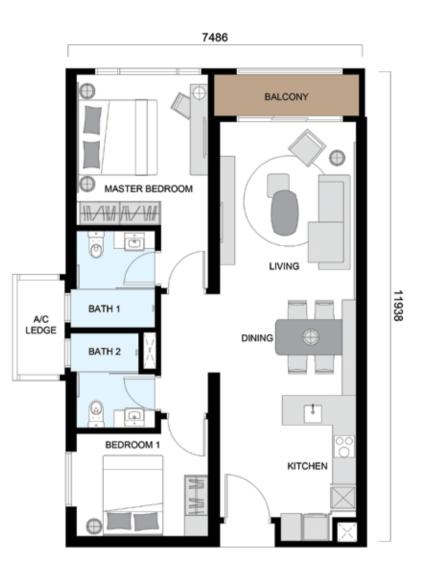

# TYPE C

LAYOUT: 2 BEDROOMS LEVEL 3A - 38

Tailored for versatility, this 2-bedroom type is a splendid choice for

# TYPE C1

BUILT-UP AREA: 956 SQ.FT. | 89 SQ.M. NO. OF BEDROOMS: 2