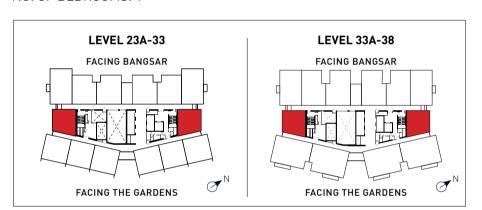

# TYPE B

LAYOUT: 1+1 BEDROOMS LEVEL 3A - 33

Type B variants are ideal for those who desire an extra space for study, work or storage. There is also enough room to accommodate a visitor.

# TYPE C

LAYOUT: 2 BEDROOMS LEVEL 3A - 38

Tailored for versatility, this 2-bedroom type is a splendid choice for

# TYPE D

LAYOUT: 3 BEDROOMS LEVEL 33A - 39

Ideal for growing families, Type D provides spaciousness and flexibility that truly redefine luxury.