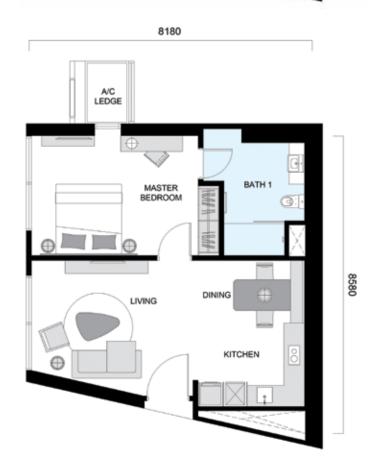

# TYPE B

LAYOUT: 1+1 BEDROOMS LEVEL 3A - 33

Type B variants are ideal for those who desire an extra space for study, work or storage. There is also enough room to accommodate a visitor.

# TYPE **B1**

BUILT-UP AREA: 782 SQ.FT. | 73 SQ.M. NO. OF BEDROOMS: 1 + 1

# TYPE **B3**

BUILT-UP AREA: 797 SQ.FT. | 74 SQ.M. NO. OF BEDROOMS: 1 + 1

### TYPE B2

BUILT-UP AREA: 779 SQ.FT. | 72 SQ.M. NO. 0F BEDROOMS: 1 + 1

# TYPE **B4**

BUILT-UP AREA: 810 SQ.FT. | 75 SQ.M. NO. 0F BEDROOMS: 1 + 1