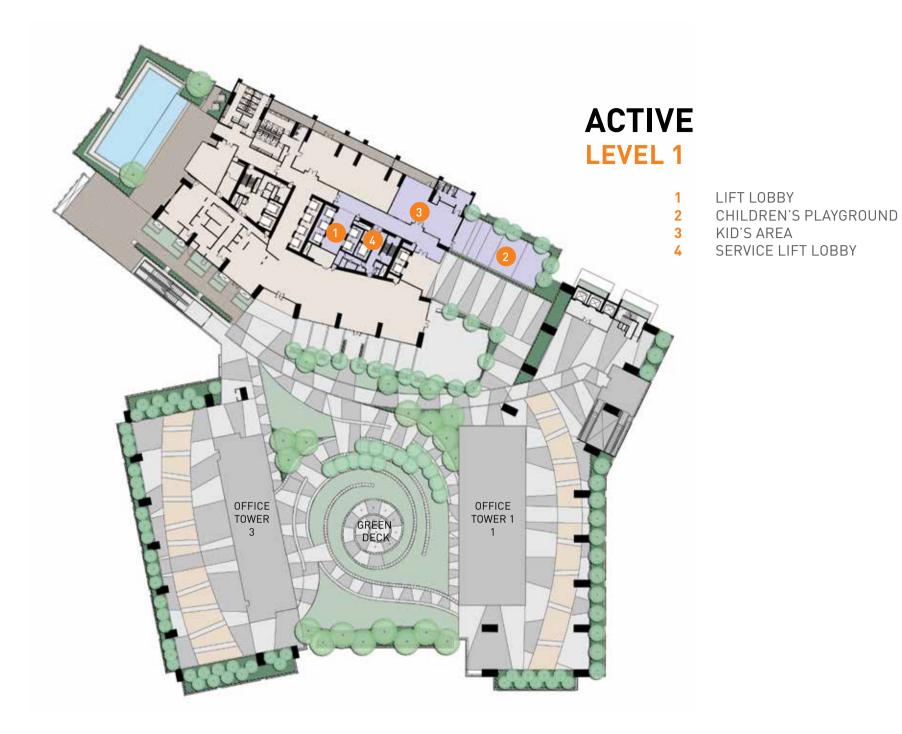

erlooking the hillscapes of the prestigious Bangsar neighborhood.

Relax at the water lounge, laze around at the poolside and stargaze from the viewing deck to soothe your mind and body.





# A HOME OF **HOLISTIC GRANDEUR**

THE JOYS OF HAVING IT ALL





### LEVEL 40

- SWIMMING POOL
- 2 DECK
- WADING POOL 4 CHILDREN'S POOL
- 5 POOL LOUNGE LIFT LOBBY
- CHANGING ROOMS 8 STEAM BATHS
- 9 SAUNAS

12 ZEN DECK

- 10 GOURMET LOUNGE
- **14** GYMNASIUM 11 BBQ AREA
  - 15 JACUZZI

13 STEPS STUDIO

16 SERVICE LIFT LOBBY

# MULTI-LEVEL **LUXURIES**

DO MORE, MORE OFTEN



### **ADVENTURE**

### LEVEL 22

- SHOWER ROOMS
- **ROCK CLIMBING**
- 3 LIFT LOBBY
- 4 SERVICE LIFT LOBBY



### **ART**

### LEVEL 3

- MANAGEMENT OFFICE
- LUXURY LOUNGE
- AV ROOM
- WASHROOMS
- 5 LIFT LOBBY
- SERVICE LIFT LOBBY



### THE **RECEPTION UPPER GROUND**

MAIN ENTRANCE LOBBY









2-TIER
INTERNAL ROAD
SYSTEM



PEDESTRIAN LINK BRIDGE
TO THE GARDENS /
MID VALLEY CITY



**NEW** ACCESS RAMPS & BRIDGE



# ABSOLUTE CONNECTIVITY

#### A LOCATION CENTRAL TO EVERYTHING

KL Eco City offers a unique internal 2-tier road system that links you to Federal Highway, New Pantai Expressway (NPE), Jalan Bangsar and Jalan Maarof at multiple entry and exit points.

The new Integrated Rail Hub (LRT and KTM) brings you to virtually every destination. There is also a pedestrian link bridge that leads to a world of shopping at The Gardens and Mid Valley Megamall.





# VERSATILE VARIANTS

#### THE LUXURY OF CHOICE

ViiA Residences consists of 326 units with a variety of 16 types ranging from 1-bedroom, 1+1-bedroom, 2-bed