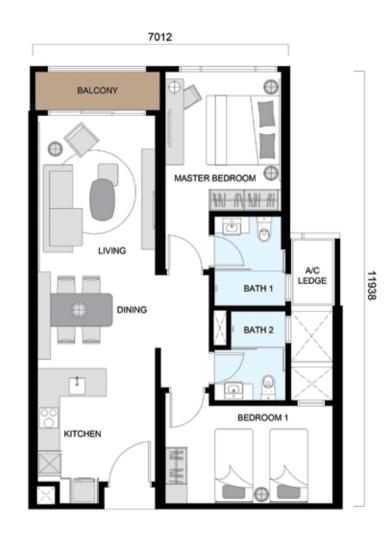

# TYPE C

LAYOUT: 2 BEDROOMS LEVEL 3A - 38

Tailored for versatility, this 2-bedroom type is a splendid choice for

# TYPE C1

BUILT-UP AREA: 956 SQ.FT. | 89 SQ.M. NO. OF BEDROOMS: 2

# TYPE C3

BUILT-UP AREA: 945 SQ.FT. | 88 SQ.M. NO. OF BEDROOMS: 2

# TYPE C2

BUILT-UP AREA: 957 SQ.FT. | 89 SQ.M. NO. OF BEDROOMS: 2

# TYPE C4

BUILT-UP AREA: 944 SQ.FT. | 88 SQ.M. NO. OF BEDROOMS: 2