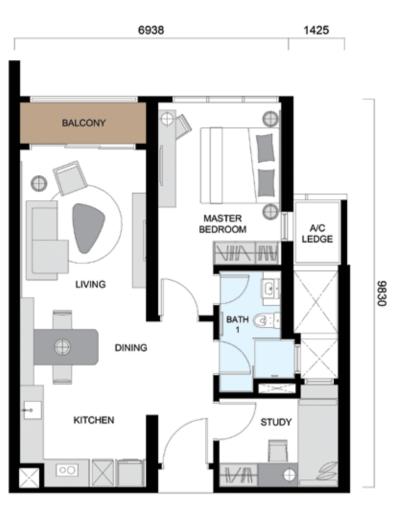

# TYPE B

LAYOUT: 1+1 BEDROOMS LEVEL 3A - 33

Type B variants are ideal for those who desire an extra space for study, work or storage. There is also enough room to accommodate a visitor.

### TYPE B2

BUILT-UP AREA: 779 SQ.FT. | 72 SQ.M. NO. 0F BEDROOMS: 1 + 1