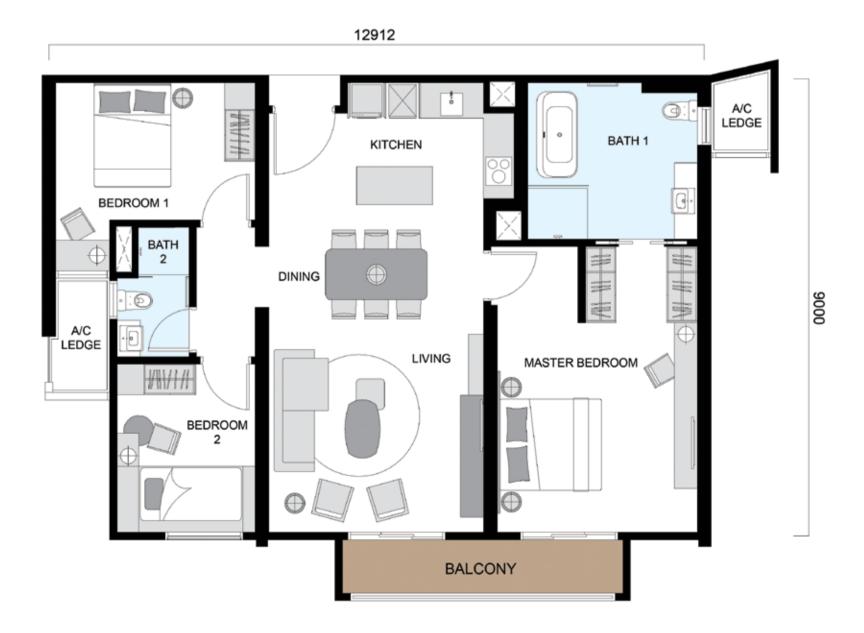

# TYPE C

LAYOUT: 2 BEDROOMS LEVEL 3A - 38

Tailored for versatility, this 2-bedroom type is a splendid choice for

# TYPE C1

BUILT-UP AREA: 956 SQ.FT. | 89 SQ.M. NO. OF BEDROOMS: 2

# TYPE C3

BUILT-UP AREA: 945 SQ.FT. | 88 SQ.M. NO. OF BEDROOMS: 2

# TYPE C2

BUILT-UP AREA: 957 SQ.FT. | 89 SQ.M. NO. OF BEDROOMS: 2

# TYPE C4

BUILT-UP AREA: 944 SQ.FT. | 88 SQ.M. NO. OF BEDROOMS: 2