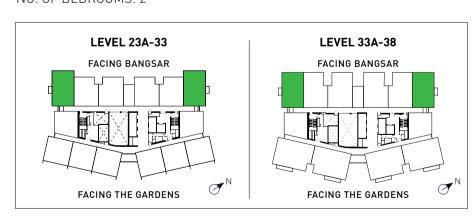

# TYPE C

LAYOUT: 2 BEDROOMS LEVEL 3A - 38

Tailored for versatility, this 2-bedroom type is a splendid choice for

# TYPE C1

BUILT-UP AREA: 956 SQ.FT. | 89 SQ.M. NO. OF BEDROOMS: 2

# TYPE C3

BUILT-UP AREA: 945 SQ.FT. | 88 SQ.M. NO. OF BEDROOMS: 2

# TYPE C2

BUILT-UP AREA: 957 SQ.FT. | 89 SQ.M. NO. OF BEDROOMS: 2

# TYPE C4

BUILT-UP AREA: 944 SQ.FT. | 88 SQ.M. NO. OF BEDROOMS: 2