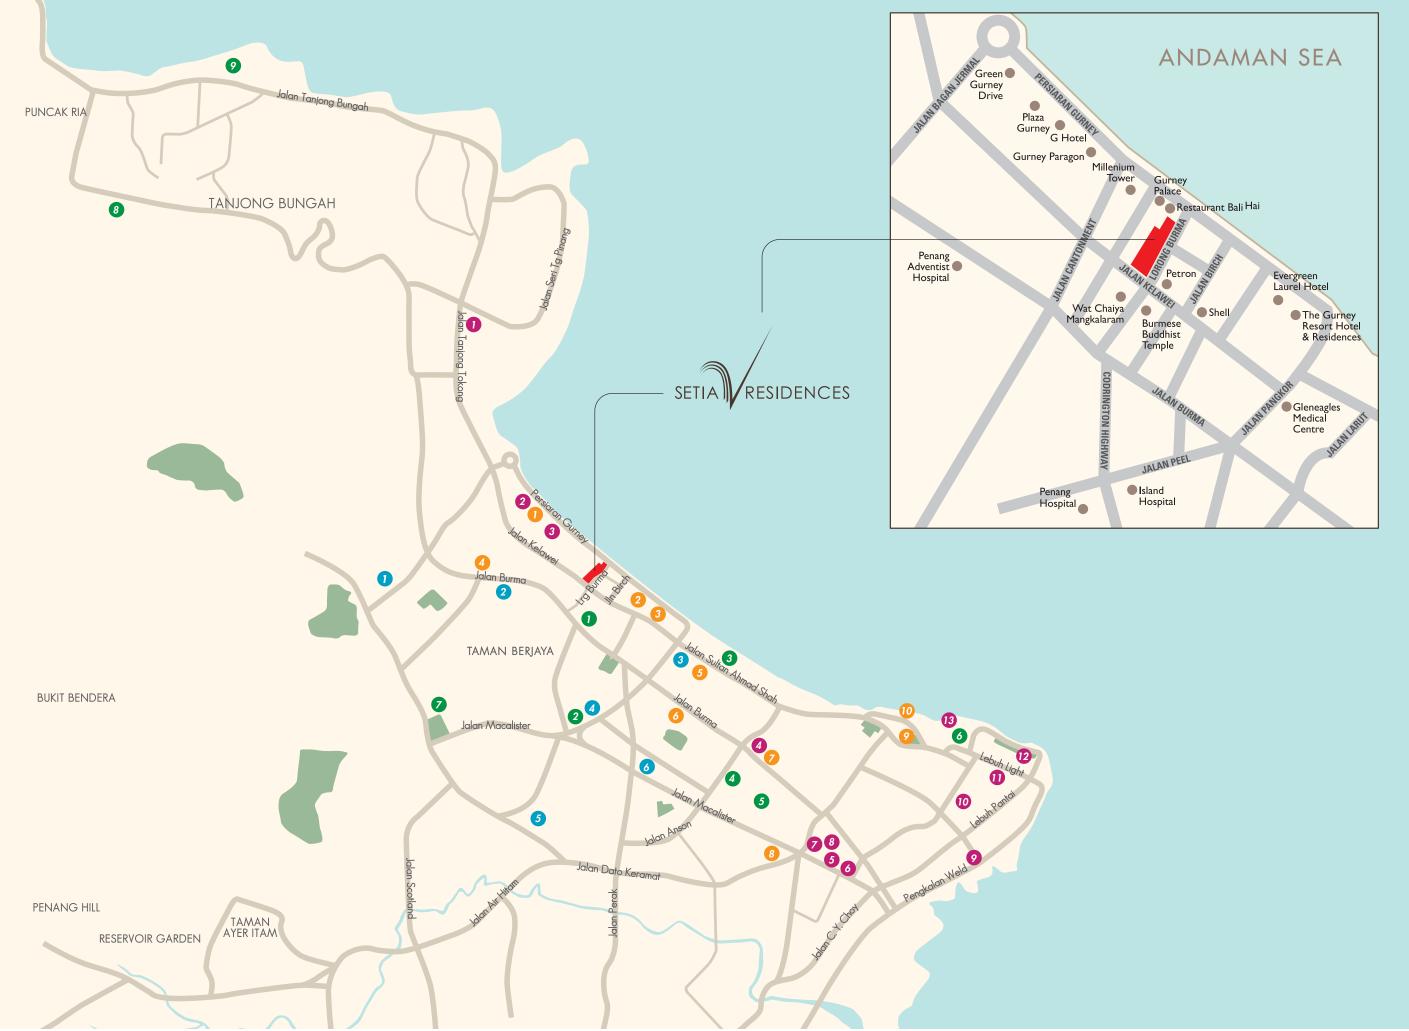

# Nearby Places of Interest

### HOSPITALITY Hotels

- 1 G Hotel
- 2 Evergreen Laurel Hotel
- 3 Gurney Hotel
- 4 Georgetown City Hotel
- 5 The Northam Hotel
- **6** 1926 Heritage Hotel
- 7 Hotel Royal Penang
- 8 Sunway Hotel
- 9 City Bayview Hotel
- 10 Eastern & Oriental Hotel

### ENTERTAINMENT Shopping Malls

- 1 Island Plaza
- 2 Gurney Plaza
- 3 Gurney Paragon Mall
- 4 Penang Plaza
- 5 Prangin Mall
- 6 1st Avenue Mall
- 7 The Top Penang
- 8 Komtar
- 9 Clan Jetties Of Penang
- 10 Penang Little India
- 11 Penang 3D Trick Art Museum
- 12 Fort Cornwallis
- 13 Penang Tunnel Museum

### EDUCATION Universities and Colleges

- 1 PTPL College
- 2 Disted Stamford College
- **3** Wawasan Open University
- 4 KDU College
- **5** Sentral Technology College
- 6 Segi College

#### Local & International Schools

- 7 St. Christopher's International Primary School
- 8 Tenby International School
- 9 Dalat International School

### HEALTH Medical Centres

- 1 Hope Children Hospital
- 2 Penang Adventist Hospital
- **3** Gleneagles Medical Centre
- 4 Island Hospital
- 5 Penang Hospital
- **6** Loh Guan Lye Specialists Centre