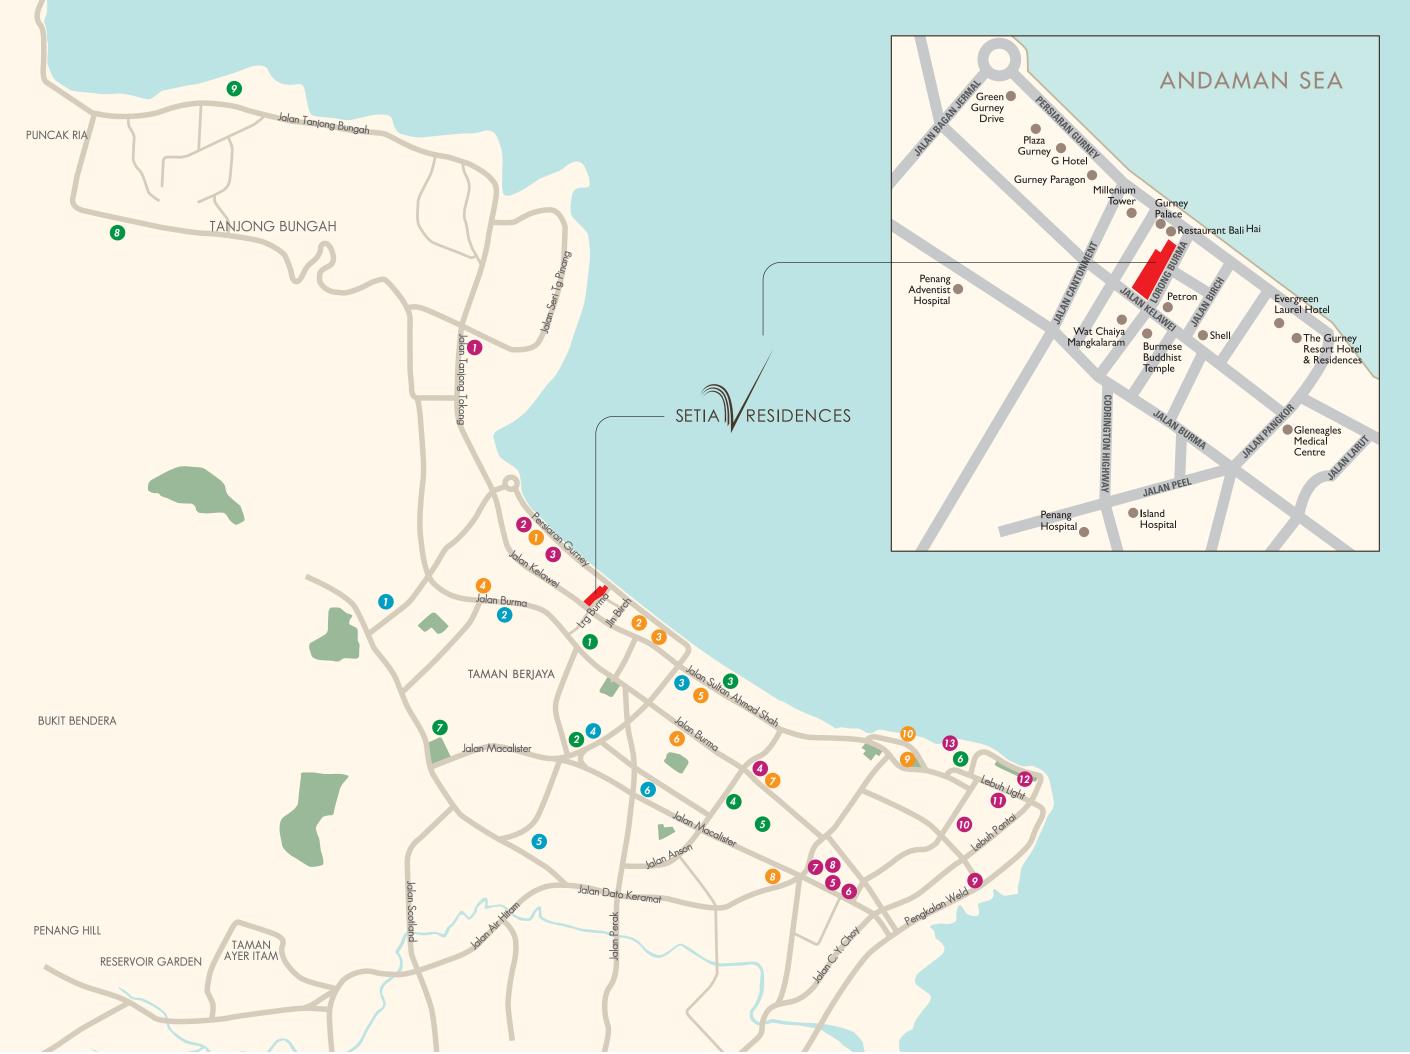

# Nearby Places of Interest

### HOSPITALITY Hotels

- 1 G Hotel
- 2 Evergreen Laurel Hotel
- 3 Gurney Hotel
- 4 Georgetown City Hotel
- 5 The Northam Hotel
- **6** 1926 Heritage Hotel
- 7 Hotel Royal Penang
- 8 Sunway Hotel
- 9 City Bayview Hotel
- 10 Eastern & Oriental Hotel

### ENTERTAINMENT Shopping Malls

- 1 Island Plaza
- 2 Gurney Plaza
- 3 Gurney Paragon Mall
- 4 Penang Plaza
- 5 Prangin Mall
- 6 1st Avenue Mall
- 7 The Top Penang
- 8 Komtar
- 9 Clan Jetties Of Penang
- 10 Penang Little India
- 11 Penang 3D Trick Art Museum
- 12 Fort Cornwallis
- 13 Penang Tunnel Museum

### EDUCATION Universities and Colleges

- 1 PTPL College
- 2 Disted Stamford College
- **3** Wawasan Open University
- 4 KDU College
- **5** Sentral Technology College
- 6 Segi College

#### Local & International Schools

- 7 St. Christopher's International Primary School
- 8 Tenby International School
- 9 Dalat International School

### HEALTH Medical Centres

- 1 Hope Children Hospital
- 2 Penang Adventist Hospital
- **3** Gleneagles Medical Centre
- 4 Island Hospital
- 5 Penang Hospital
- **6** Loh Guan Lye Specialists Centre