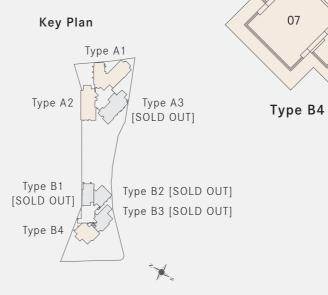

# Floor Plan

## TOWER B

TYPE B1 [SOLD OUT] 1,450 sq ft

TYPE B2 [SOLD OUT] 1,376 sq ft

TYPE B3 [SOLD OUT] 1,643 sq ft

TYPE B4 1,869 sq ft