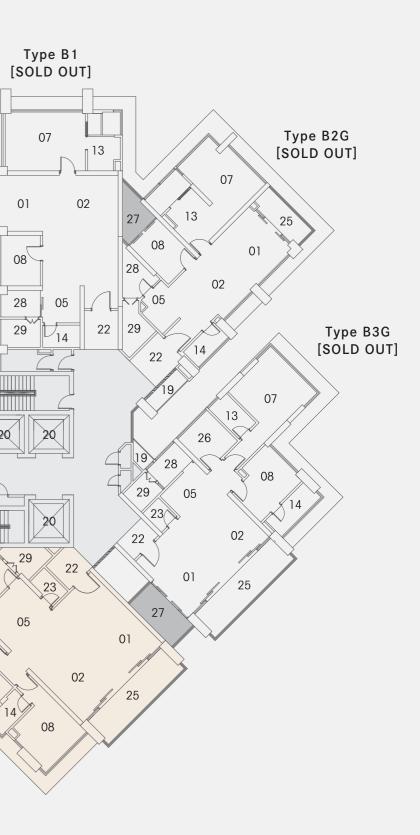

# Floor Plan

## TOWER B

TYPE B1 [SOLD OUT] 1,450 sq ft

TYPE B2 [SOLD OUT] 1,376 sq ft

TYPE B3 [SOLD OUT] 1,643 sq ft

TYPE B4 1,869 sq ft

#### Legend

| 01 - Living      | 06 - Family         | 11 - Maid's room     | 16 - Bath 4   | 21 - Private Lift lobby | 26 - Study   |
|------------------|---------------------|----------------------|---------------|-------------------------|--------------|
| 02 - Dining      | 07 - Master bedroom | 12 - Toilet          | 17 - Dressing | 22 - Entrance foyer     | 27 - Garden* |
| 03 - Dry Kitchen | 08 - Bedroom 2      | 13 - Master bathroom | 18 - Dip pool | 23 - Powder room        | 28 - Yard    |
| 04 - Wet Kitchen | 09 - Bedroom 3      | 14 - Bath 2          | 19 - A/C      | 24 - Av room            | 29 - Utility |
| 05 - Kitchen     | 10 - Bedroom 4      | 15 - Bath 3          | 20 - Lift     | 25 - Balcony            |              |

 $^{\star}\text{Garden}$  terrace available only for units B2G and B3G

20

28

×19

07

13