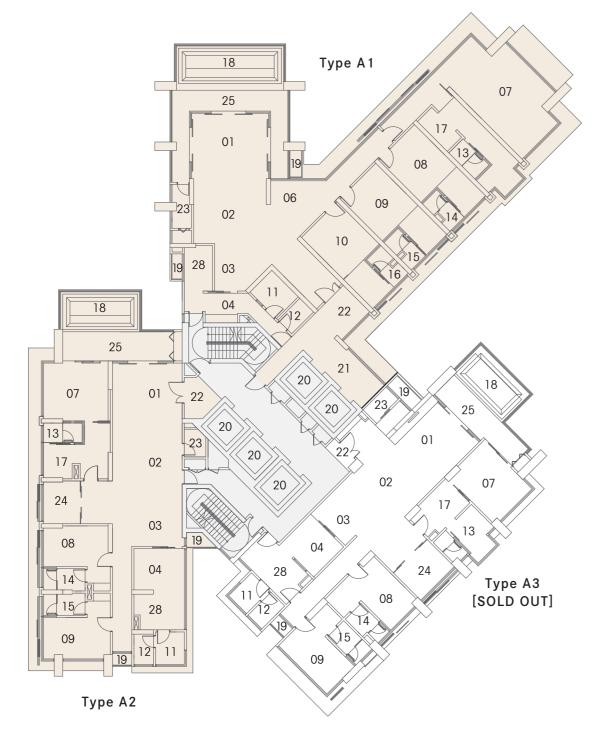

# Floor Plan

## TOWER A

TYPE A1

4,118 sq ft

TYPE A2 2,753 sq ft

TYPE A3 [SOLD OUT]

2,624 sq ft

#### Legend

| 01 - Living      | 06 - Family         | 11 - Maid's room     | 16 - Bath 4   | 21 - Private Lift lobby | 26 - Study   |
|------------------|---------------------|----------------------|---------------|-------------------------|--------------|
| 02 - Dining      | 07 - Master bedroom | 12 - Toilet          | 17 - Dressing | 22 - Entrance foyer     | 27 - Garden* |
| 03 - Dry Kitchen | 08 - Bedroom 2      | 13 - Master bathroom | 18 - Dip pool | 23 - Powder room        | 28 - Yard    |
| 04 - Wet Kitchen | 09 - Bedroom 3      | 14 - Bath 2          | 19 - A/C      | 24 - Av room            | 29 - Utility |
| 05 - Kitchen     | 10 - Bedroom 4      | 15 - Bath 3          | 20 - Lift     | 25 - Balcony            |              |