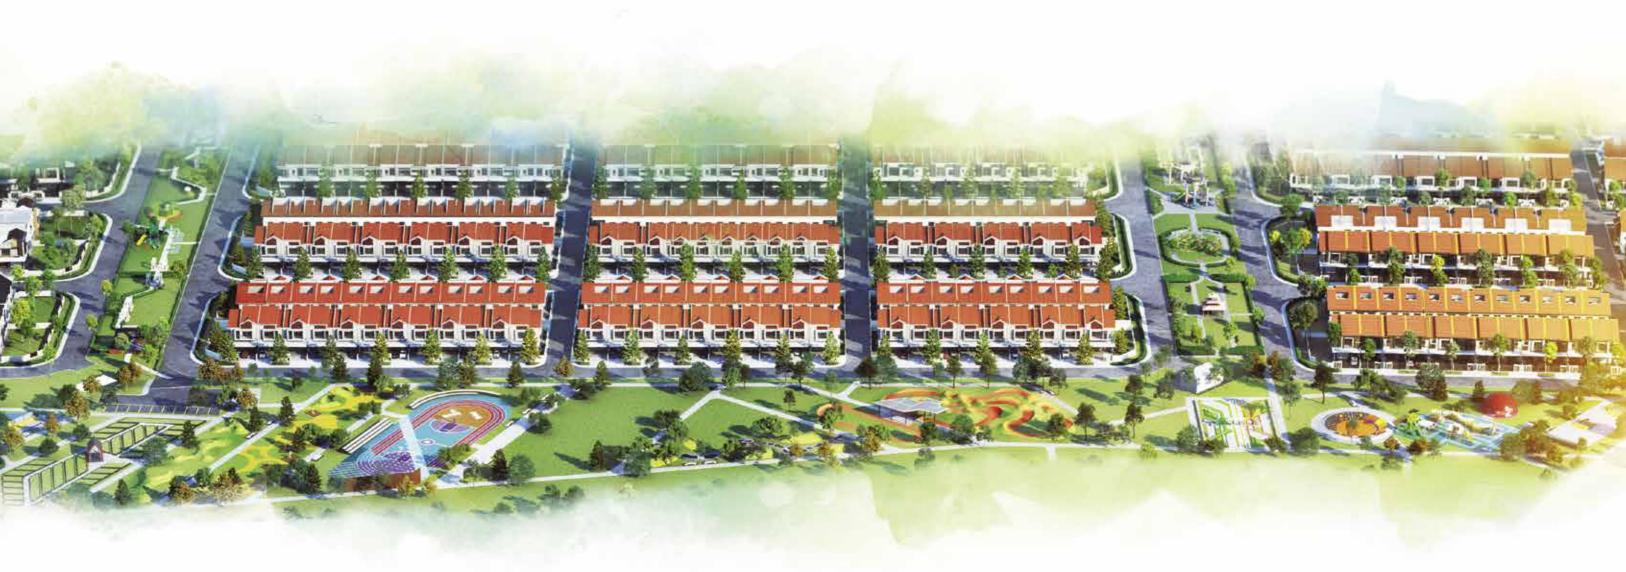

### TRANQUIL NEIGHBOURHOOD

The Active Park, a vibrant community space linked via a walking and cycling path centres the neighbourhood.

Its delightful views, fresh air and, interesting flora and fauna invite residents, young or old, to step outside, get active and enjoy the great outdoors together.

#### FACILITIES HIGHLIGHTS

Pump Track

Basketball Court

Teng Teng Game (Hopscotch)

Mini Skatepark

Pavilion

Gazebo

Viewing Deck