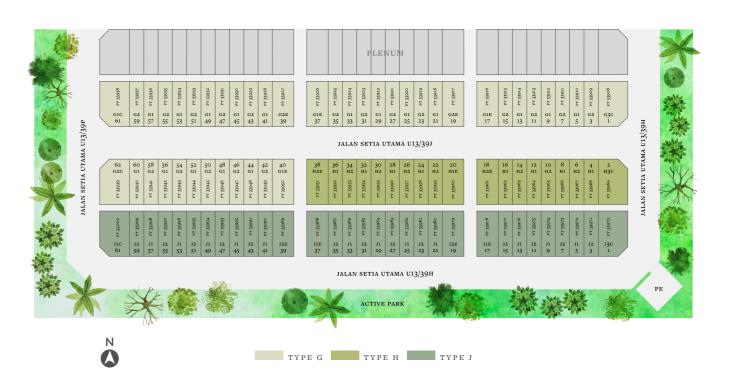

#### TYPE G

Scenically set amidst parks and wetlands, the welcoming spaces of the home, including three ensuite bedrooms upstairs and an additional yard will put a spring into your step as you go about your day.

#### TYPE H

Shaped by the land's terrain and smartly designed around the upstairs and downstairs family areas, loved ones will thrive here. Interacting, roaming and playing freely, content in each other's company.

#### TYPE J

Well-placed glass doors and large windows draw more light, air and views inside, evoking larger and livelier living spaces that will entice family members to stay in more and do more together.