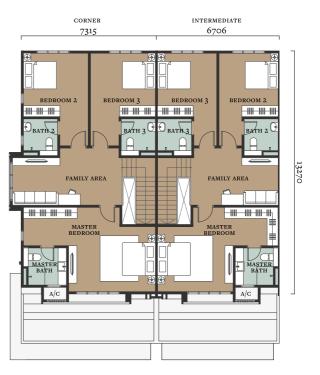

#### TYPE J

Well-placed glass doors and large windows draw more light, air and views inside, evoking larger and livelier living spaces that will entice family members to stay in more and do more together.

CORNER 2593 SF

INTERMEDIATE 2233 SF

4

OPEN YARD OPEN YARD DINING DINING CAR PORCH CAR PORCH GROUND FLOOR

CORNER 7315

intermediate 6706

FIRST FLOOR