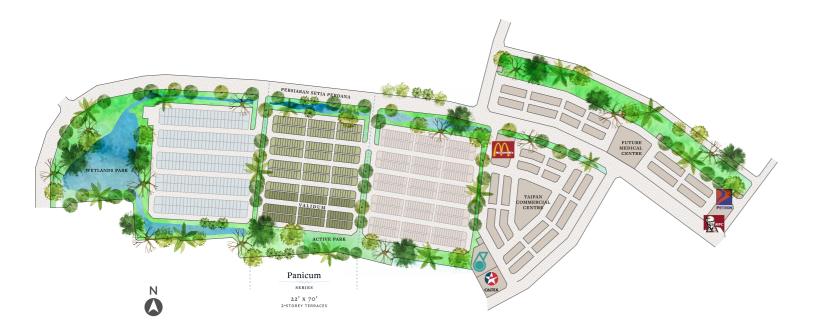

## PANICUM SERIES BYWATER HOMES

~>>>>

A native prairie grass that is beautiful yet tough and functional, the Panicum species provides food and cover for birds and insects. In the wild, the taller varieties form scenic natural screens while the shorter variety creates stunning sweeps of colour and texture in landscapes.

## VALIDUM 2-STOREY TERRACES BYWATER HOMES

SECURITY

NATURAL ENVIRONMENT

SPACIOUS CAR PORCH

LANDSCAPED WATERWAYS

CONVENIENT LOCATION

The countless ways to unwind in this expansive home are accentuated by its warm aesthetic and pleasing green views just outside your door.

#### LOCATION MATTERS

Bywater Homes is situated next to water and award-winning parks. All your needs and wants are easily fulfilled at the nearby Setia Taipan Commercial Precincts and Setia City with a variety of lifestyle amenities, education, medical care and shopping just a short drive away.