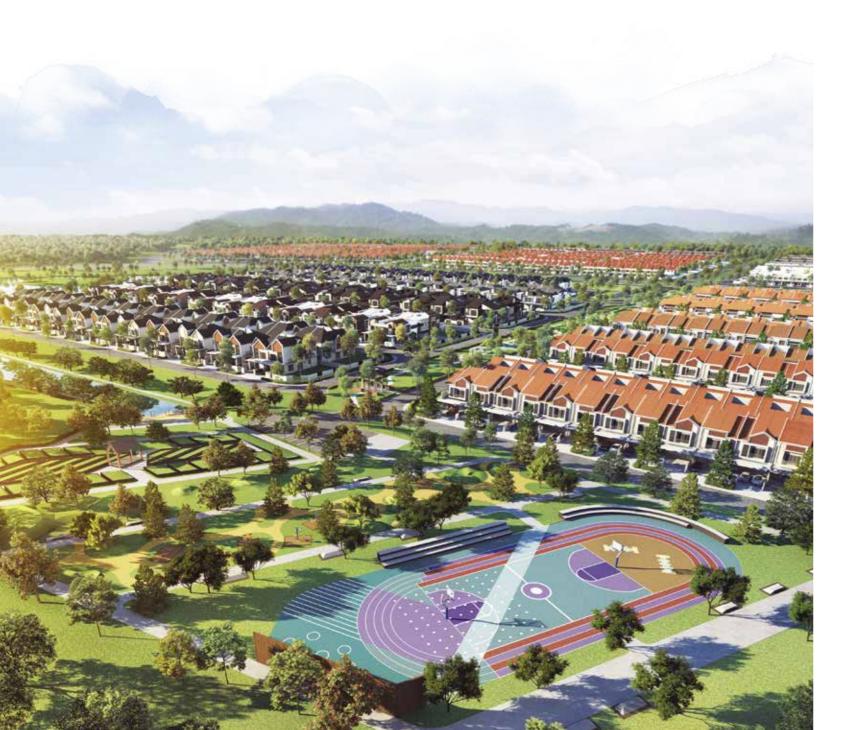

#### URBAN CONVENIENCE

Because you want more time to do the things you love, Setia Alam has been thoughtfully planned to ensure that all facilities, parks and recreation are just a stone's throw away from your home.

Playgrounds, kindergartens, a community hall, surau, gym, sports courts, lush gardens and more are just a short walk away at the Village Green.

### TRANQUIL NEIGHBOURHOOD

The Active Park, a vibrant community space linked via a walking and cycling path centres the neighbourhood.

Its delightful views, fresh air and, interesting flora and fauna invite residents, young or old, to step outside, get active and enjoy the great outdoors together.

#### FACILITIES HIGHLIGHTS

Pump Track

Basketball Court

Teng Teng Game (Hopscotch)

Mini Skatepark

Pavilion

Gazebo

Viewing Deck