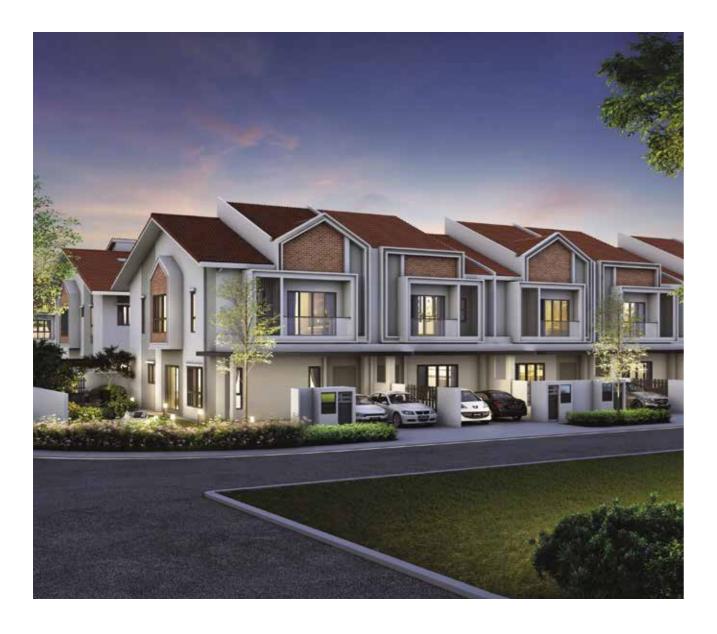

#### TYPE J

Well-placed glass doors and large windows draw more light, air and views inside, evoking larger and livelier living spaces that will entice family members to stay in more and do more together.

CORNER 2593 SF

INTERMEDIATE 2233 SF

4

OPEN YARD OPEN YARD DINING DINING CAR PORCH CAR PORCH GROUND FLOOR

CORNER 7315

intermediate 6706

FIRST FLOOR