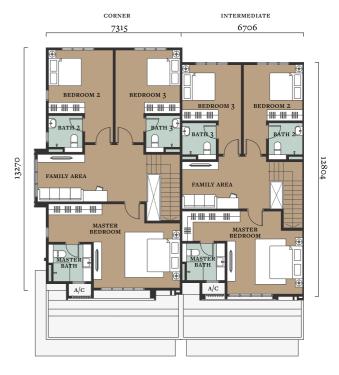

#### TYPE J

Well-placed glass doors and large windows draw more light, air and views inside, evoking larger and livelier living spaces that will entice family members to stay in more and do more together.

CORNER 2593 SF

INTERMEDIATE 2233 SF

4

OPEN YARD OPEN YARD DINING DINING CAR PORCH CAR PORCH GROUND FLOOR

CORNER 7315

intermediate 6706

FIRST FLOOR