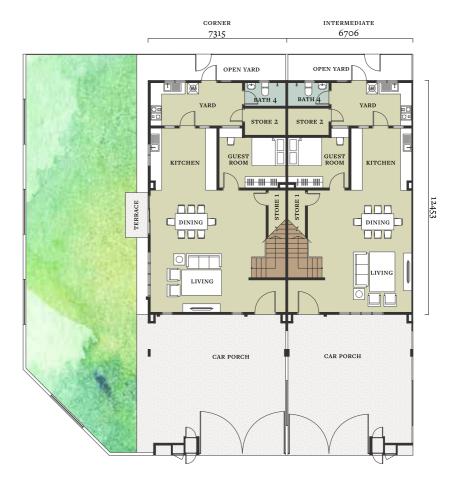

#### TYPE J

Well-placed glass doors and large windows draw more light, air and views inside, evoking larger and livelier living spaces that will entice family members to stay in more and do more together.

CORNER 2593 SF

INTERMEDIATE 2233 SF

4

OPEN YARD OPEN YARD DINING DINING CAR PORCH CAR PORCH GROUND FLOOR

CORNER 7315

intermediate 6706

FIRST FLOOR