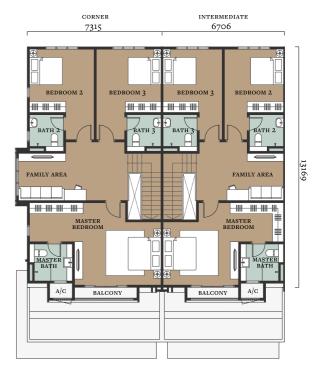

#### TYPE J

Well-placed glass doors and large windows draw more light, air and views inside, evoking larger and livelier living spaces that will entice family members to stay in more and do more together.

CORNER 2593 SF

INTERMEDIATE 2233 SF

4

OPEN YARD OPEN YARD DINING DINING CAR PORCH CAR PORCH GROUND FLOOR

CORNER 7315

intermediate 6706

FIRST FLOOR