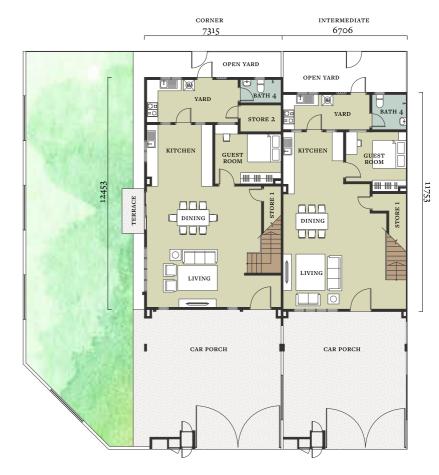

#### TYPE J

Well-placed glass doors and large windows draw more light, air and views inside, evoking larger and livelier living spaces that will entice family members to stay in more and do more together.

CORNER 2593 SF

INTERMEDIATE 2233 SF

4

OPEN YARD OPEN YARD DINING DINING CAR PORCH CAR PORCH GROUND FLOOR

CORNER 7315

intermediate 6706

FIRST FLOOR