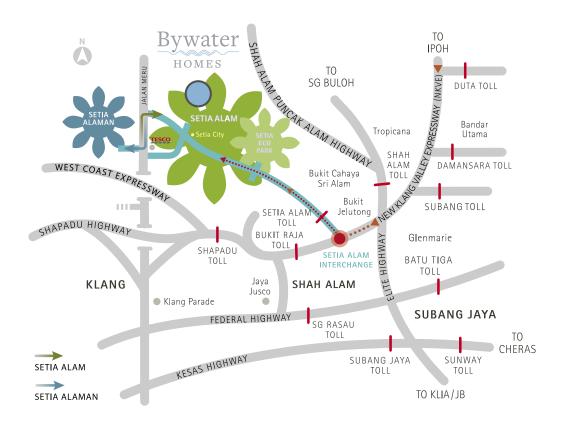

#### LOCATION MATTERS

Bywater Homes is situated next to water and award-winning parks. All your needs and wants are easily fulfilled at the nearby Setia Taipan Commercial Precincts and Setia City with a variety of lifestyle amenities, education, medical care and shopping just a short drive away.

Getting around is a cinch here. Setia Alam is just minutes away from key destinations via the NKVE-Setia Alam Link (Exit 102).

Two link roads connect Setia Alam directly with Shah Alam. The link road via Desa Alam U12 leads to Seksyen 7. The second link road to Seksyen U10 Shah Alam/ Alam Budiman will offer easy access to the upcoming DASH Highway that links to four highways i.e. the Guthrie Corridor Expressway, NKVE, LDP and Penchala Link.