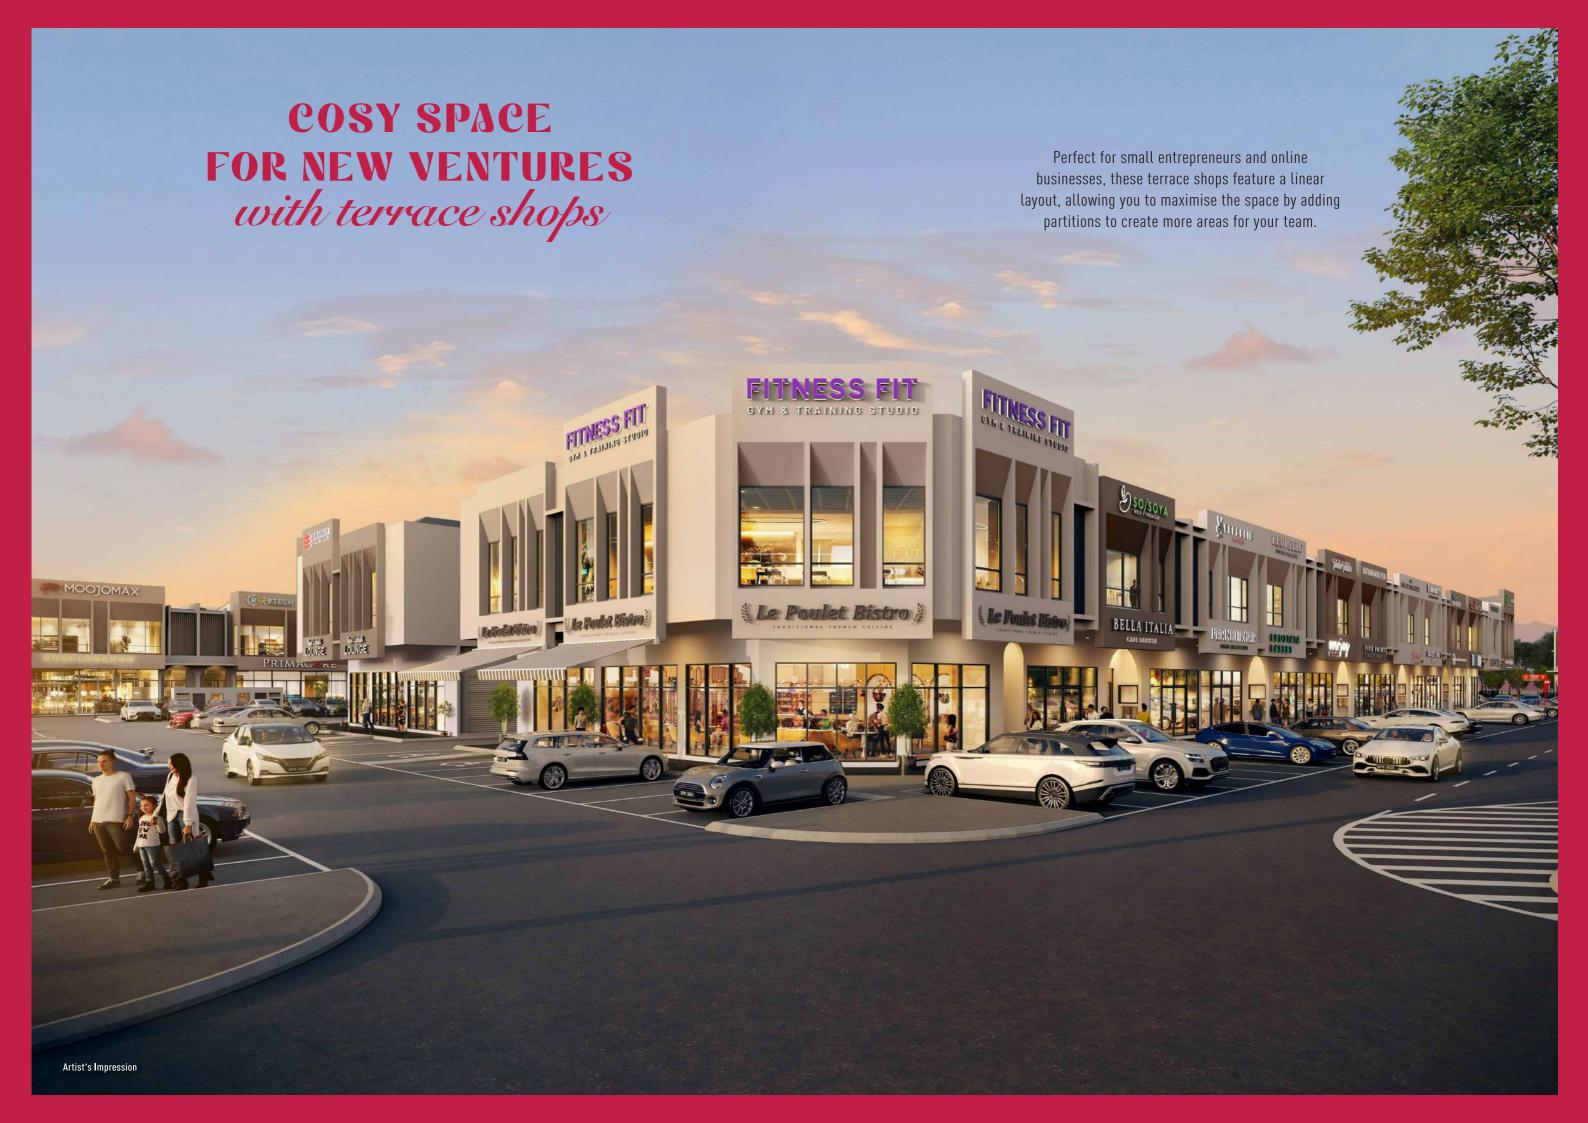

# EXPAND YOUR BUSINESS DREAMS WITH semi-detached shops

customers to browse and provide your team with a well-designed office for efficient online and offline commerce. **Dual functionality** ideal Customisable by adding Uniquely large glazed Private compound shop front stands out for retail and offers more space than upper floors or extending showroom-office use conventional units the shop space from the rest MUSSOLINI'S ILLUM INAZIONE PRESTIGE LIGHTING CONCEPT Artist's Impression

For experienced business owners, these larger units are ideal for expanding your venture. You can increase the space for

# SEMI-DETACHED SHOPS

12 units 60' x 130' 4,882 sqft