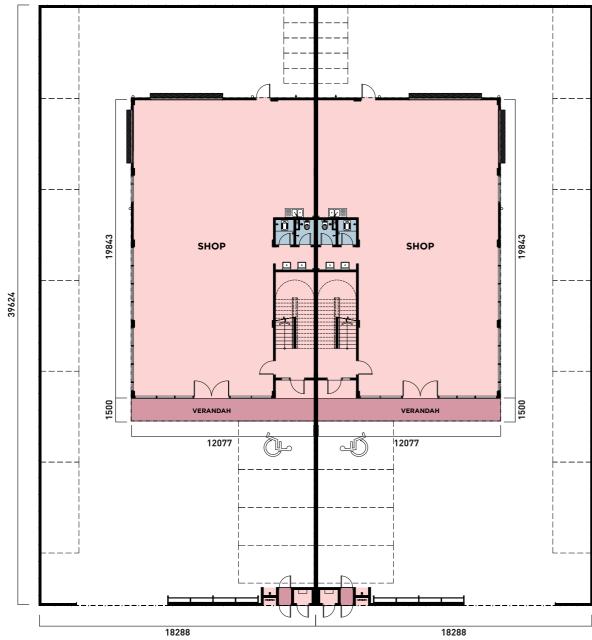

# SEMI-DETACHED SHOP

60' x 130'

SINGLE DETACHED SHOP

125' x 130'

# SINGLE DETACHED SHOP

1 unit 125' x 130' 5,531 sqft

ground floor

first floor