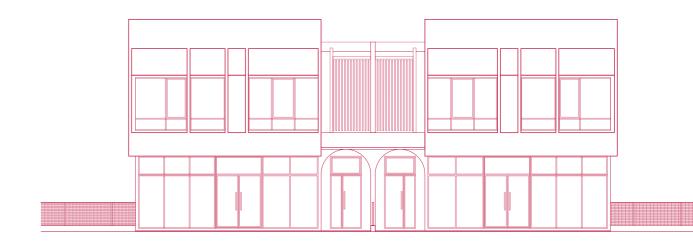

# CREATING SPACES FOR A NEW ENCO OF NEIGHBOURHOOD VUSINESSES

Nestled in the largest township of Kajang,
Teman benefits from a large ready catchment
from within the township and the surrounding
population. From the shop units' versatile
layouts to the exceptionally high ceilings,
these commercial units are designed to
accommodate various business ventures with
an added sense of sophisticated appeal.

37 limited shops

More 350 car park bays for customer's convenience

**TEMAN** 

TURN YOUR
blueprints
INTO A
reality Unique Brutalistinspired façade Fronting main road for maximum visibility Inspired by the convergence of roads in the southern part of the township, Teman drew inspiration from Brutalist architectural design. With its façade emphasising bold lines for monumental simplicity and colours reflecting the natural surroundings, Teman is designed to enhance the vibrancy of the township.