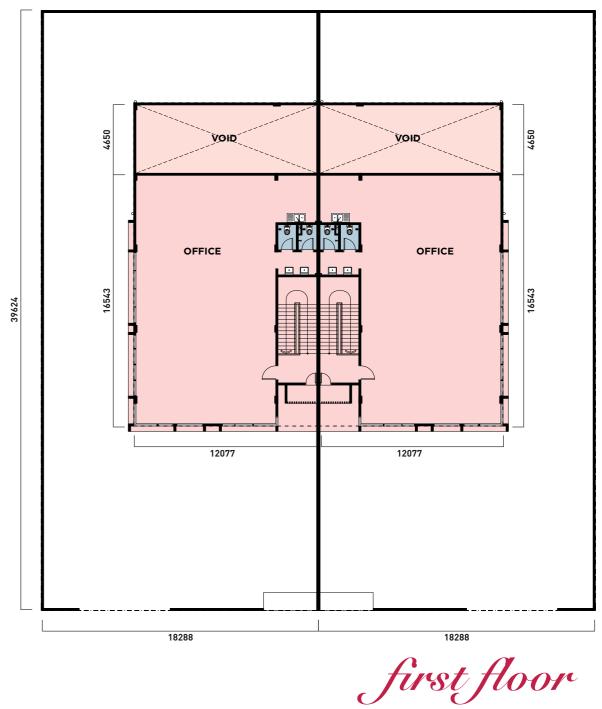

# SINGLE DETACHED SHOP

1 unit 125' x 130' 5,531 sqft

ground floor

first floor