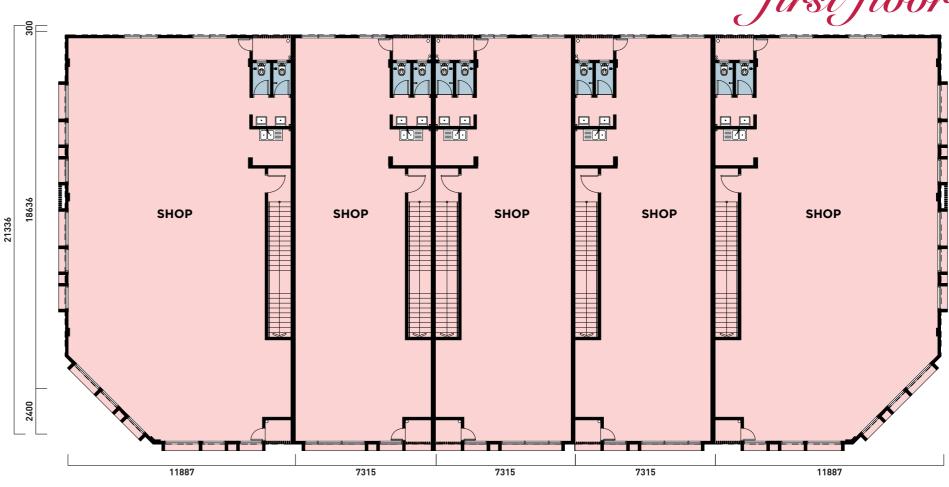

# SEMI-DETACHED SHOPS

12 units 60' x 130' 4,882 sqft

# SINGLE DETACHED SHOP

1 unit 125' x 130' 5,531 sqft

ground floor

first floor