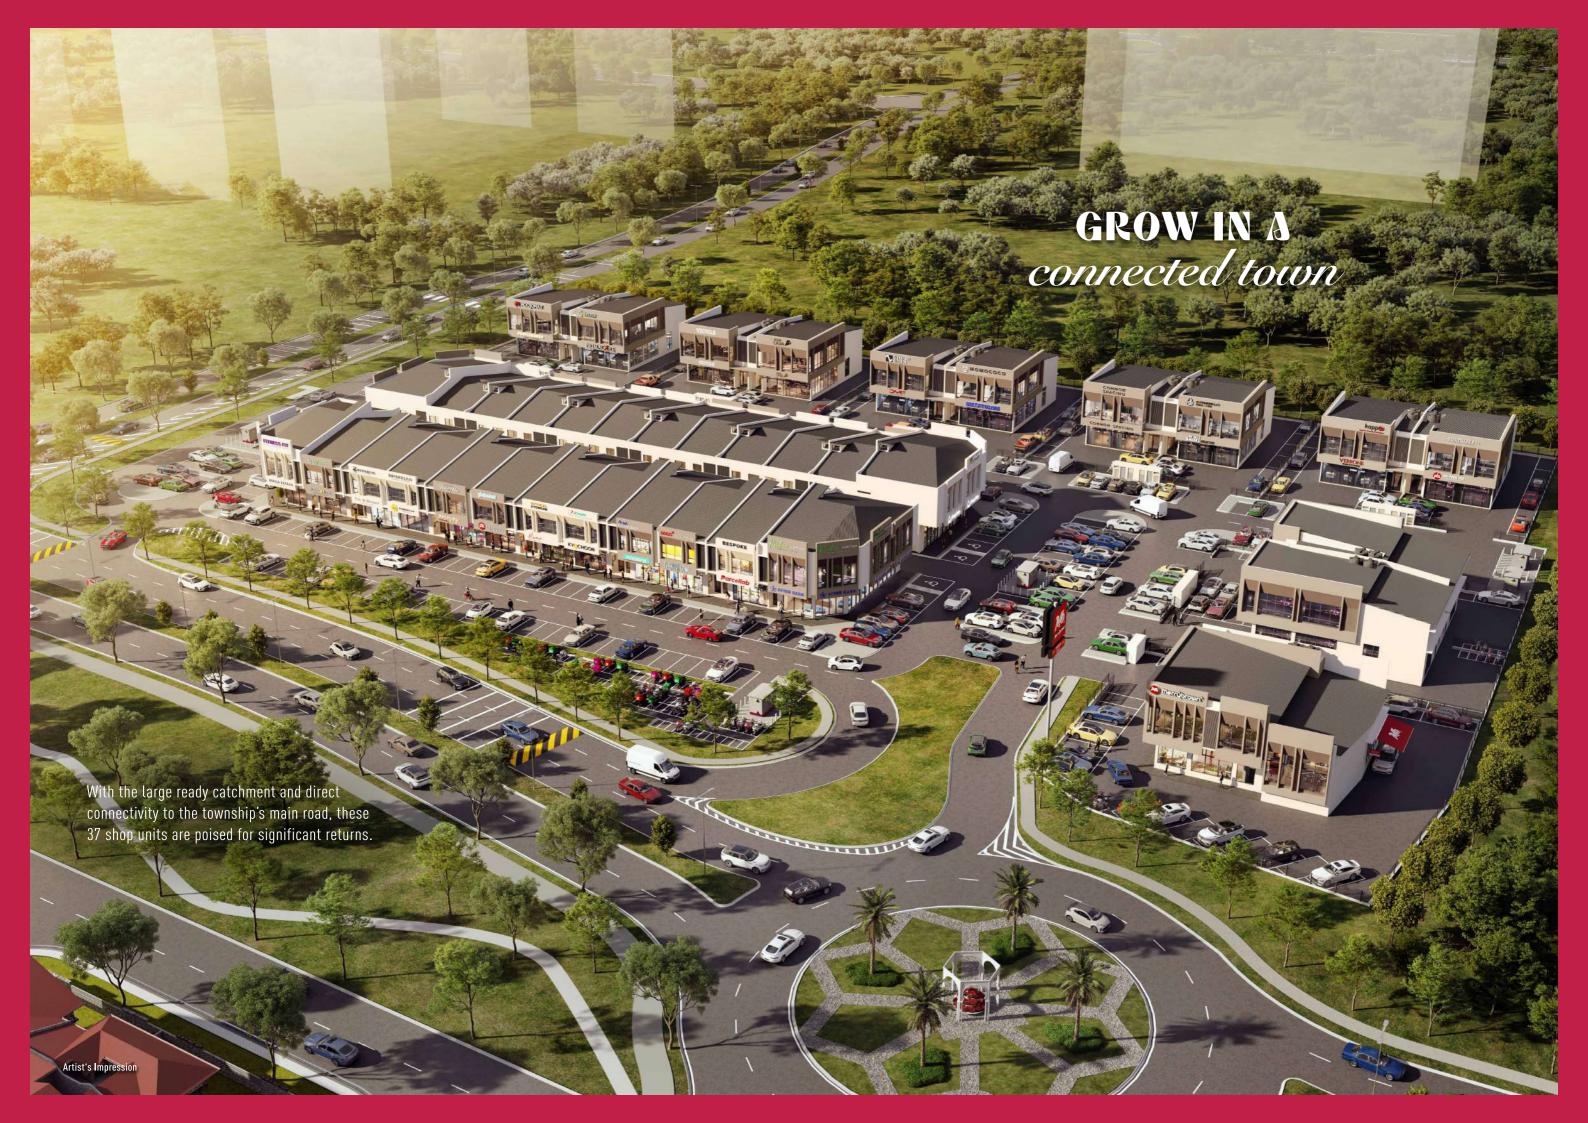

# CREATING SPACES FOR A NEW ENCO OF NEIGHBOURHOOD VUSINESSES

Nestled in the largest township of Kajang,
Teman benefits from a large ready catchment
from within the township and the surrounding
population. From the shop units' versatile
layouts to the exceptionally high ceilings,
these commercial units are designed to
accommodate various business ventures with
an added sense of sophisticated appeal.

Provision for future mezzanine floor

Large ready catchment

Flexible layout design

for various business natures

Combining functionality with monumental simplicity, Setia Alamsari introduces a new generation of retail development.

37 limited shops

More 350 car park bays for customer's convenience

**TEMAN** 

TURN YOUR
blueprints
INTO A
reality Unique Brutalistinspired façade Fronting main road for maximum visibility Inspired by the convergence of roads in the southern part of the township, Teman drew inspiration from Brutalist architectural design. With its façade emphasising bold lines for monumental simplicity and colours reflecting the natural surroundings, Teman is designed to enhance the vibrancy of the township.

# MORE REASONS TO

With just 37 units, Teman emphasises quality as each unit offers unique selling points that deliver lasting value and a distinct advantage to the owners of these limited shop units.