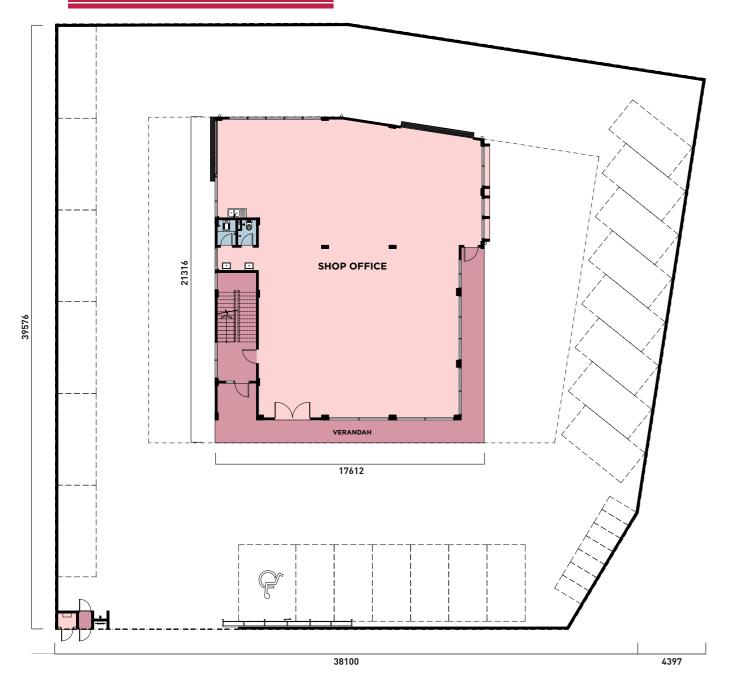

# SINGLE DETACHED SHOP

1 unit 125' x 130' 5,531 sqft

ground floor

first floor