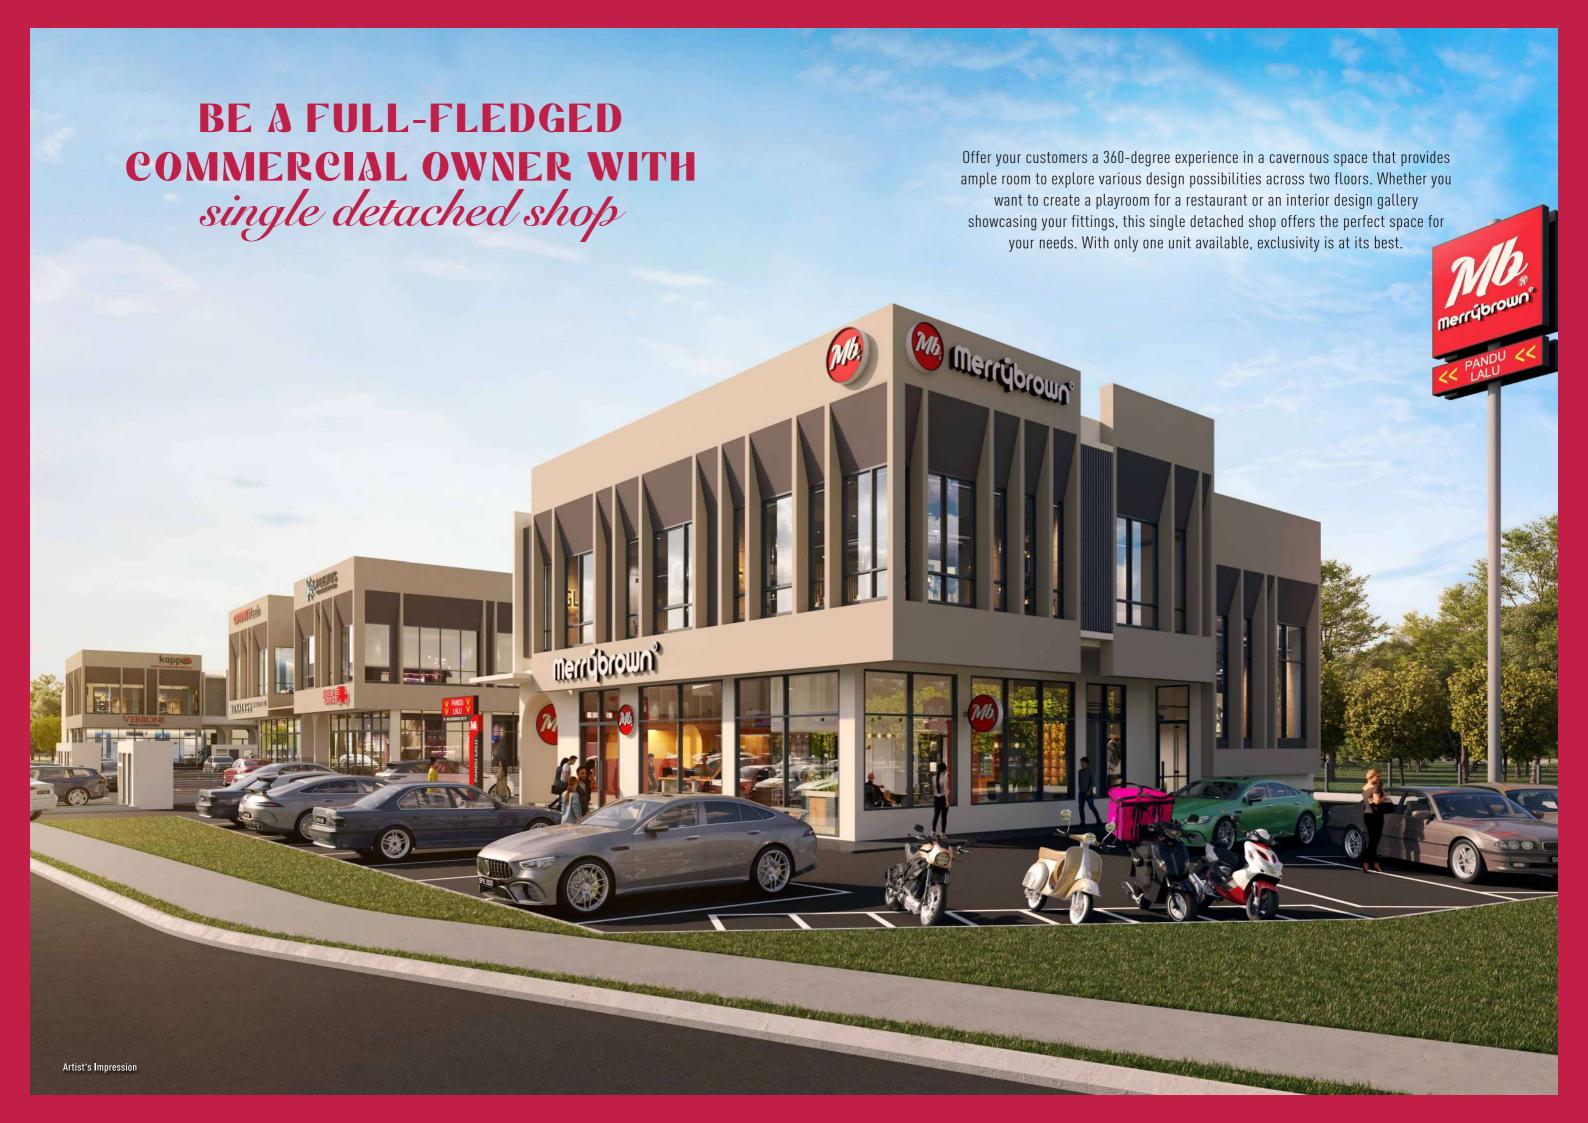

# EXPAND YOUR BUSINESS DREAMS WITH semi-detached shops

customers to browse and provide your team with a well-designed office for efficient online and offline commerce. **Dual functionality** ideal Customisable by adding Uniquely large glazed Private compound shop front stands out for retail and offers more space than upper floors or extending showroom-office use conventional units the shop space from the rest MUSSOLINI'S ILLUM INAZIONE PRESTIGE LIGHTING CONCEPT Artist's Impression

For experienced business owners, these larger units are ideal for expanding your venture. You can increase the space for