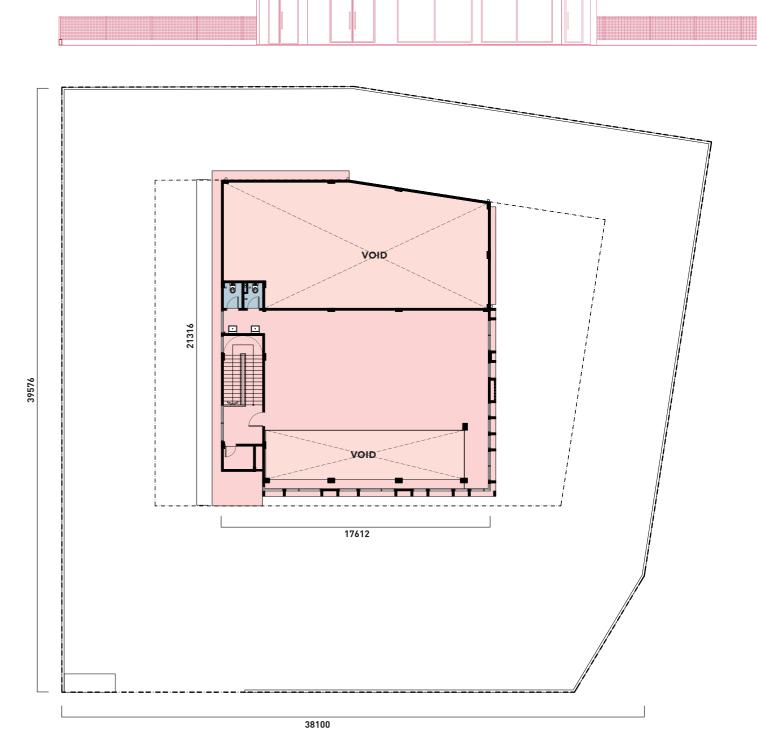

# SINGLE DETACHED SHOP

1 unit 125' x 130' 5,531 sqft

ground floor

first floor

## **SPECIFICATIONS**

#### (TYPE A, TYPE A1, TYPE B, TYPE B1, TYPE C, TYPE C1, TYPE D)

| Structure                       | - Reinforced Concrete                                                                                                                                                               |                                                                                                                                                                      |
|---------------------------------|-------------------------------------------------------------------------------------------------------------------------------------------------------------------------------------|----------------------------------------------------------------------------------------------------------------------------------------------------------------------|
| Wall                            | - Brickwall/ Masonry Wall/ Precast Concrete Panel Wall                                                                                                                              |                                                                                                                                                                      |
| Roofing Material                | - Metal Deck Roofing/ Reinforced Concr                                                                                                                                              | rete Slab                                                                                                                                                            |
| Roof Framing                    | - Metal Truss                                                                                                                                                                       |                                                                                                                                                                      |
| Ceiling                         | - Skim Coat/ Plastering Ceiling                                                                                                                                                     |                                                                                                                                                                      |
| Windows                         | - Aluminium Framed Glass Window                                                                                                                                                     |                                                                                                                                                                      |
| Doors                           | - Main Entrance<br>Others                                                                                                                                                           | <ul> <li>Roller Shutter</li> <li>Roller Shutter/ Grille Door/ Fire-Rated Door/ Flush Door/<br/>PVC Door/ Aluminium Glass Door</li> </ul>                             |
| Ironmongery                     | - Selected Quality Locksets                                                                                                                                                         |                                                                                                                                                                      |
| Wall Finishes                   | <ul><li>Pantry 1/ Pantry 2/ Basin Area</li><li>Toilet 1/ Toilet 2/ Toilet 3/ Toilet 4</li><li>Others</li></ul>                                                                      | <ul> <li>: 1500mm Height Ceramic Tiles</li> <li>: 3000mm Height Ceramic Tiles</li> <li>: Plaster/ Skim Coat And Paint To Ceiling Height</li> </ul>                   |
| Floor Finishes                  | <ul> <li>Pantry 1/ Pantry 2</li> <li>Toilet 1/ Toilet 2/ Toilet 3/ Toilet 4/<br/>Basin Area (GF)/ Basin Area (1F)</li> <li>Staircase 1</li> <li>Verandah</li> <li>Others</li> </ul> | <ul> <li>: Ceramic Tiles</li> <li>: Ceramic Tiles</li> <li>: Porcelain Tiles &amp; Nosing Tiles</li> <li>: Porcelain Tiles</li> <li>: Cement Renders</li> </ul>      |
| Sanitary &<br>Plumbing Fittings | <ul><li>Linked Shop</li><li>Semi-Detached</li></ul>                                                                                                                                 | <ul> <li>: 3 WCs/ 4 Bib Taps/ 4 Wash Basins/ 2 Showers/</li> <li>2 Kitchen Sinks/ 1 Squatting Pan</li> <li>: 3 WCs/ 4 Bib Taps/ 4 Wash Basins/ 2 Showers/</li> </ul> |
|                                 | - Detached                                                                                                                                                                          | 2 Kitchen Sinks/ 1 Squatting Pan : 3 WCs/ 4 Bib Taps/ 4 Wash Basins/ 2 Showers/ 1 Kitchen Sink/ 1 Squatting Pan                                                      |