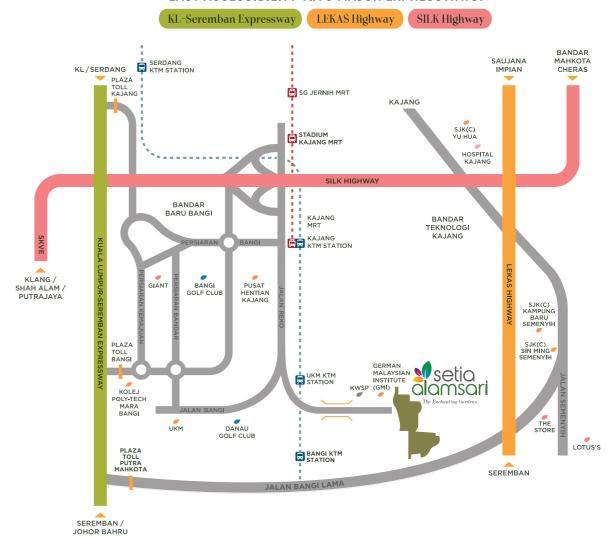

#### EASY ACCESSIBILITY VIA 3 MAJOR EXPRESSWAYS:

# **EDUCATION**

| EPF Learning Campus                  | 2 km  |
|--------------------------------------|-------|
| German-Malaysian Institute (GMI)     | 3 km  |
| Kueen Lai International School       | 3 km  |
| Sekolah Rendah Sri Al-Amin Bangi     | 4 km  |
| University Kebangsaan Malaysia (UKM) | 6 km  |
| SJK (C) Sin Ming Semenyih            | 7 km  |
| SMK Bandar Baru Bangi                | 7 km  |
| Rafflesia International School       | 8 km  |
| SJK (C) Kampung Baru Semenyih        | 8 km  |
| Tenby International School           | 9 km  |
| SJK (C) Yu Hua & SMJK Yu Hua         | 11 km |

| SHOPPING                    |       |
|-----------------------------|-------|
| Bangi Gateway               | 7 km  |
| CS Bangi Avenue             | 8 km  |
| Lotus's Bandar Puteri Bangi | 8 km  |
| EcoHill Walk                | 9 km  |
| KIP Mall Bangi              | 9 km  |
| Lotus's Semenyih            | 9 km  |
| Plaza Metro Kajang          | 9 km  |
| EVO Mall                    | 11 km |
| Metro Point Kajang          | 11 km |
| IOI City Mall               | 17 km |
| Alamanda Putrajaya          | 19 km |
|                             |       |

## RECREATION

| Danau Golf Club                      | 5 km  |
|--------------------------------------|-------|
| Bangi Wonderland Theme Park & Resort | 7 km  |
| Setia EcoHill Club 360               | 8 km  |
| Bangi Golf Resort                    | 10 km |
| Taman Tasik Cempaka                  | 10 km |

#### **MEDICAL**

| KPJ Kajang Specialist Hospital   | 10 km |
|----------------------------------|-------|
| Hospital Kajang Hospital Serdang | 11 km |
| Hospital Putrajaya               | 16 km |
| Institut Kanser Negara           | 26 km |
|                                  |       |

#### **PUBLIC TRANSPORT**

| UKM KTM              | 3 km  |
|----------------------|-------|
| Pusat Hentian Kajang | 6 km  |
| Kajang KTM           | 9 km  |
| Kajang MRT           | 9 km  |
| Stadium Kajang MRT   | 11 km |
|                      |       |