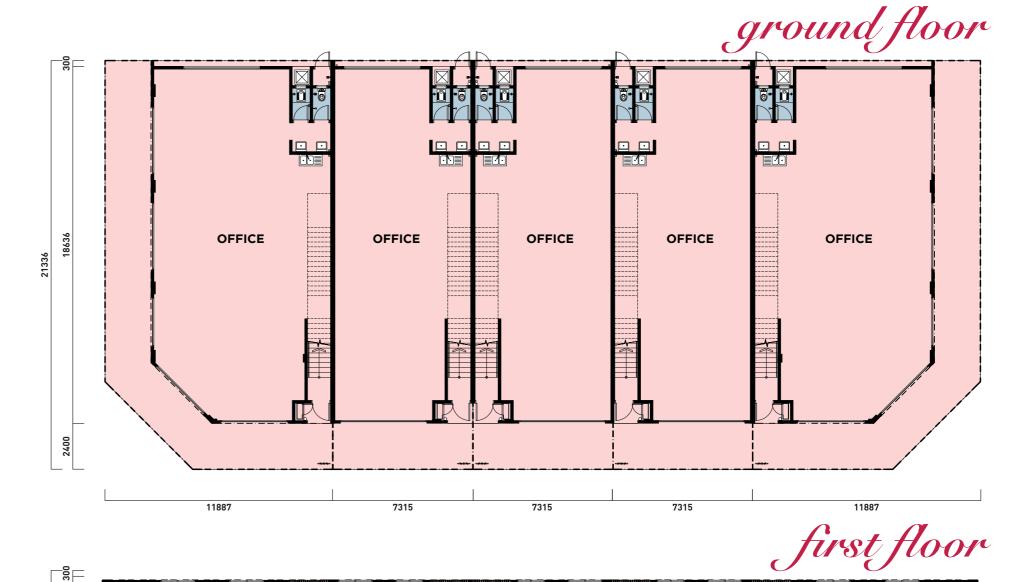

## TERRACE SHOPS

Intermediate Lot 20 units 24' x 70' 3,332 sqft

> Corner Lot 4 units 39' x 70' 5,184 sqft

# EXPAND YOUR BUSINESS DREAMS WITH semi-detached shops

customers to browse and provide your team with a well-designed office for efficient online and offline commerce. **Dual functionality** ideal Customisable by adding Uniquely large glazed Private compound shop front stands out for retail and offers more space than upper floors or extending showroom-office use conventional units the shop space from the rest MUSSOLINI'S ILLUM INAZIONE PRESTIGE LIGHTING CONCEPT Artist's Impression

For experienced business owners, these larger units are ideal for expanding your venture. You can increase the space for