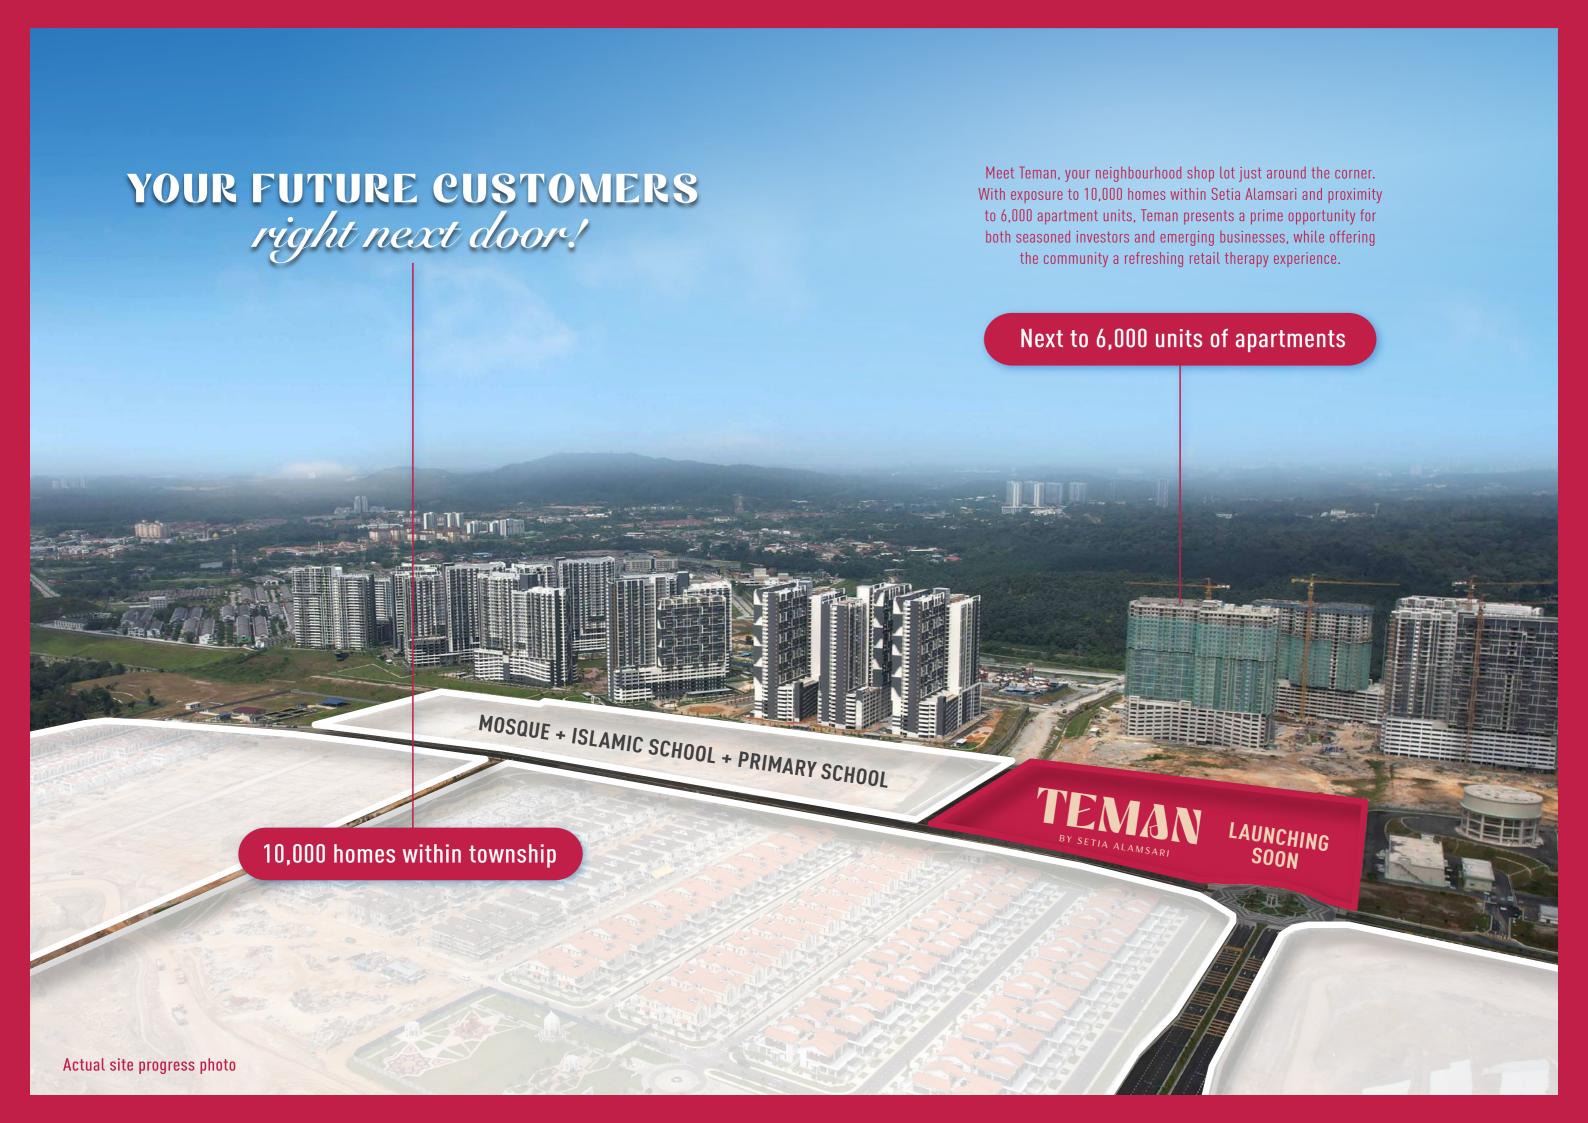

# CREATING SPACES FOR A NEW ENCO OF NEIGHBOURHOOD VUSINESSES

Nestled in the largest township of Kajang,
Teman benefits from a large ready catchment
from within the township and the surrounding
population. From the shop units' versatile
layouts to the exceptionally high ceilings,
these commercial units are designed to
accommodate various business ventures with
an added sense of sophisticated appeal.

## Next to 6,000 units

of apartments (High foot traffic)

## **Prime location**

Situated adjacent to a mosque and schools

Strategically positioned for **maximum visibility**, ensuring high exposure and accessibility

5 km from Bangi Avenue and Wonderland Theme Park