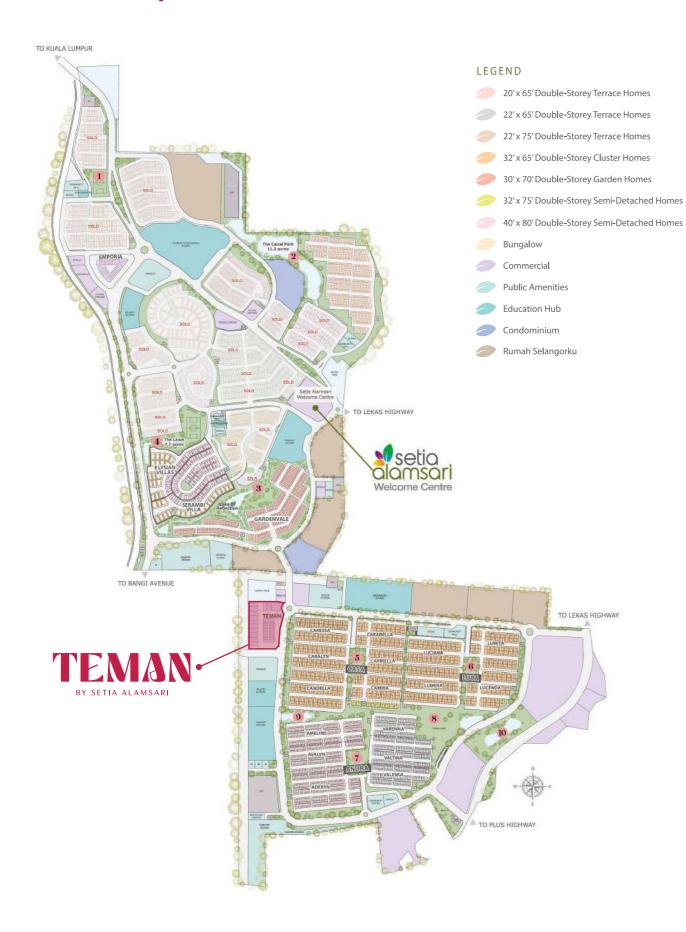

# CREATING SPACES FOR A NEW ENCO OF NEIGHBOURHOOD VUSINESSES

Nestled in the largest township of Kajang,
Teman benefits from a large ready catchment
from within the township and the surrounding
population. From the shop units' versatile
layouts to the exceptionally high ceilings,
these commercial units are designed to
accommodate various business ventures with
an added sense of sophisticated appeal.

## **Prime location**

Situated adjacent to a mosque and schools

Strategically positioned for **maximum visibility**, ensuring high exposure and accessibility

5 km from Bangi Avenue and Wonderland Theme Park