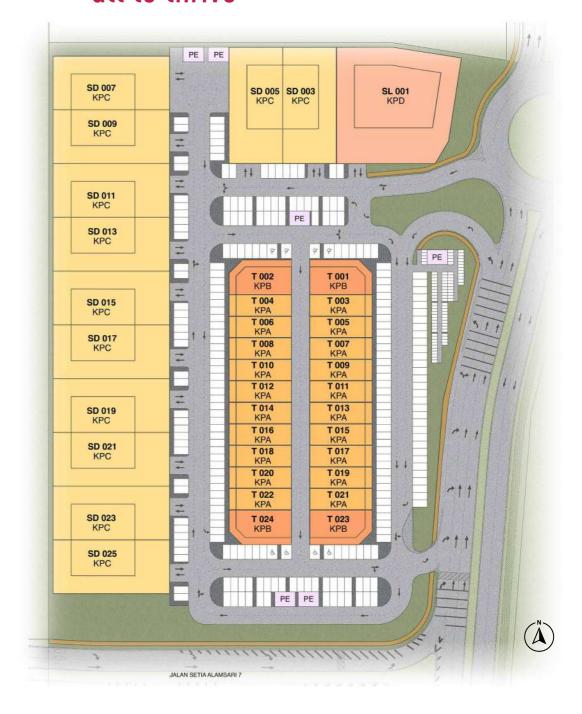

37 limited shops

More 350 car park bays for customer's convenience

**TEMAN** 

TURN YOUR
blueprints
INTO A
reality Unique Brutalistinspired façade Fronting main road for maximum visibility Inspired by the convergence of roads in the southern part of the township, Teman drew inspiration from Brutalist architectural design. With its façade emphasising bold lines for monumental simplicity and colours reflecting the natural surroundings, Teman is designed to enhance the vibrancy of the township.

#### TERRACE SHOP

- Intermediate Lot (24' x 70')
- Corner Lot (39' x 70')

# SEMI-DETACHED SHOP

60' x 130'

SINGLE DETACHED SHOP

125' x 130'

## TERRACE SHOPS

Intermediate Lot 20 units 24' x 70' 3,332 sqft

> Corner Lot 4 units 39' x 70' 5,184 sqft

# SEMI-DETACHED SHOPS

12 units 60' x 130' 4,882 sqft

# SINGLE DETACHED SHOP

1 unit 125' x 130' 5,531 sqft

ground floor

first floor