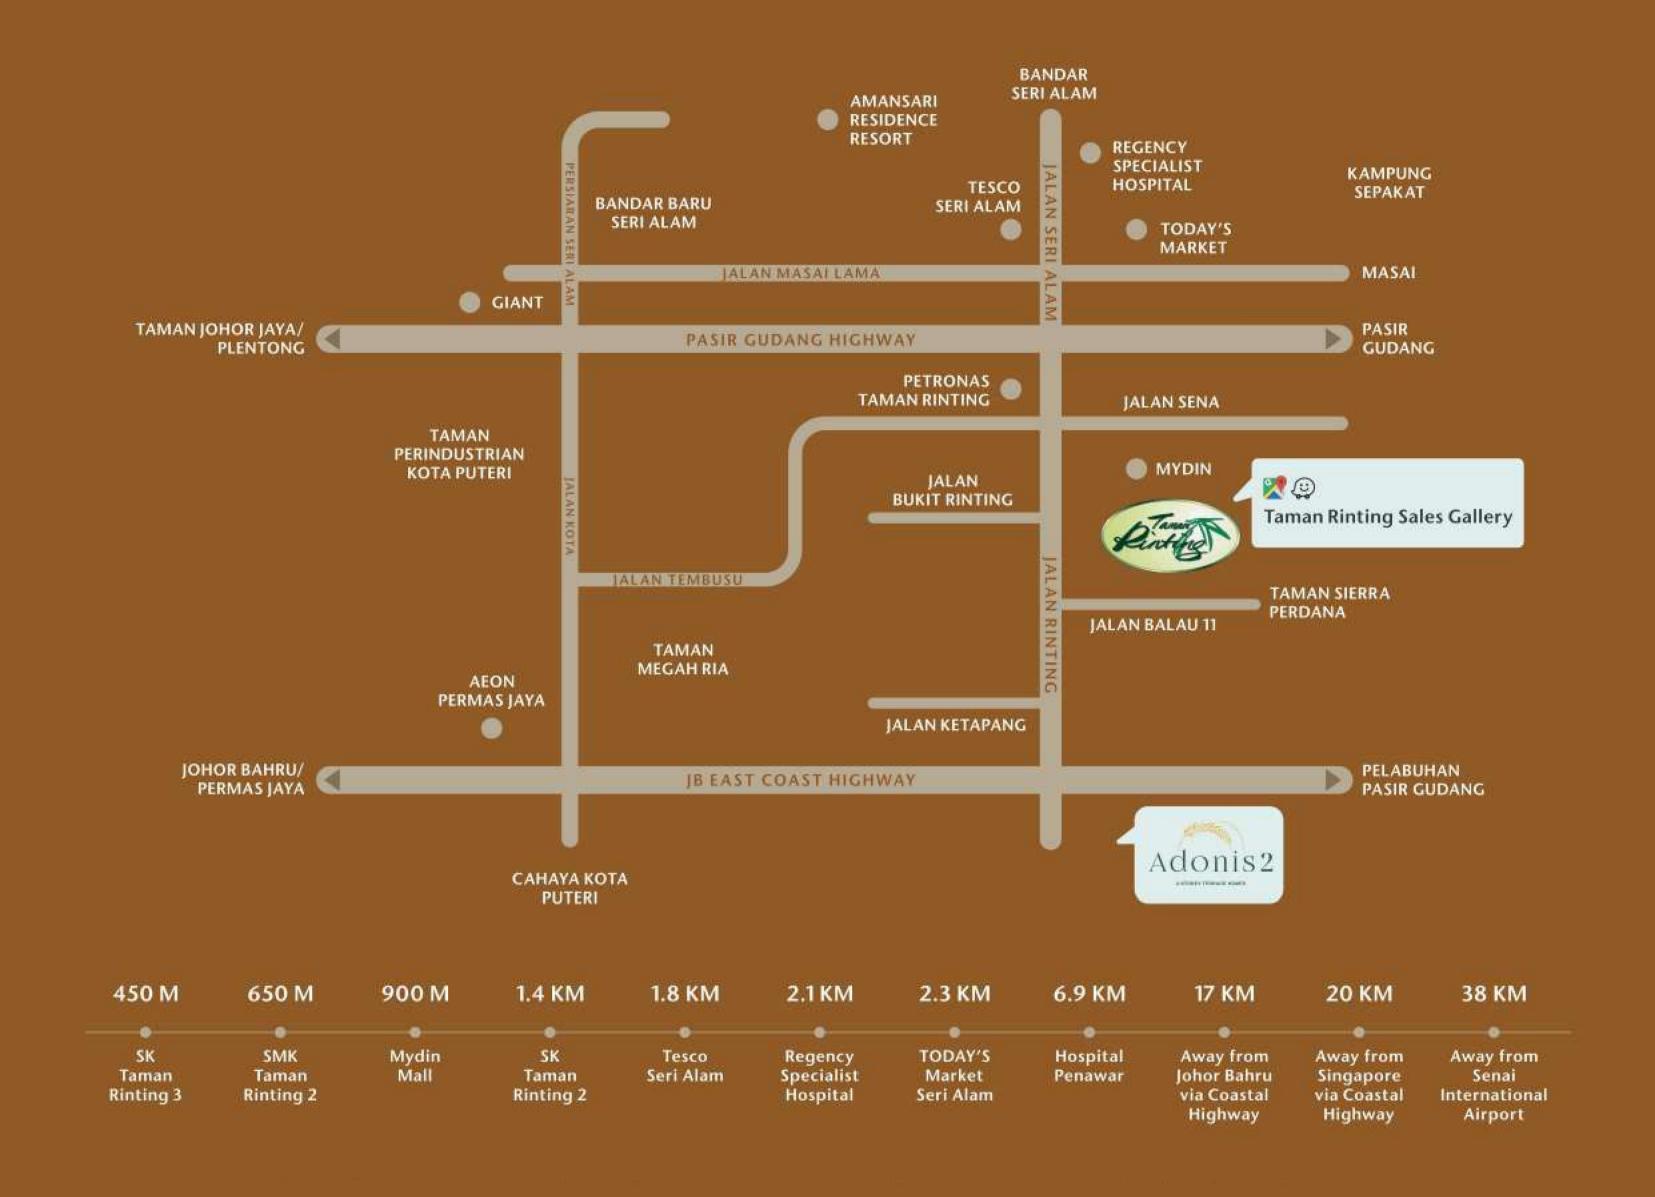

# Live Seamlessly Connected

Stay Together. Stay Setia livelearnworkplay © +607 382 9188 www.spsetia.com

Taman Gunong Hijau Sdn Bhd 197301002956 (16420-U) PTD 46378, Jalan Balau, Taman Rinting, 81750 Masai, Johor Darul Takzim, Malaysia. F +607 386 1697 Setia

Adonis (Phase 2) Double Storey Terrace Homes Standard Lot. 20' x 70' Built-up: 1,817 sq.ft. Housing Developer's License No.: 2387/12-2027/0183(A) Validity Period: 07/12/2022 - 06/12/2027 Advertising & Sales Permit No.: 2387-21/01-2026/0081(A)-(L) Validity Period: 23/01/2024 - 22/01/2026 Expected Date of Completion: January 2026 Approving Local Authority. Majlis Bandaraya Pasir Gudang Building. Plan Reference No.: