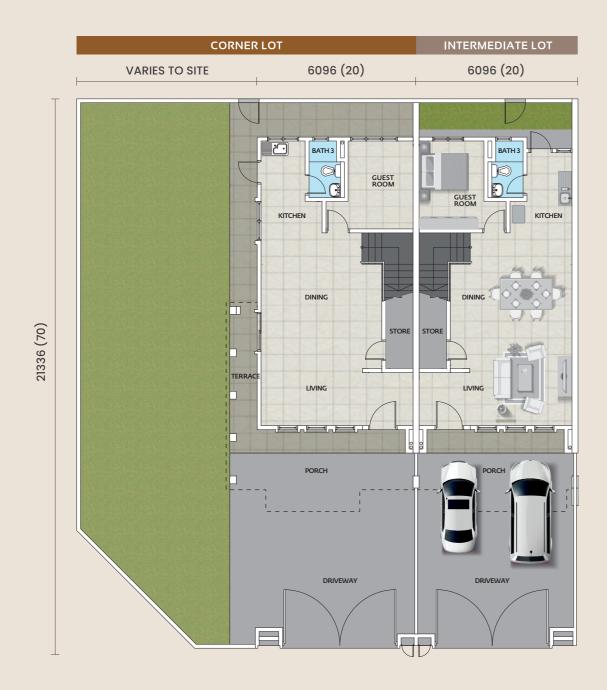

#### **GROUND FLOOR**

#### FIRST FLOOR

#### **FEATURES**

20' X 70'

1,817 sq.ft.

4 Bedrooms

3 Bathrooms

Adonis (Phase 2) Double Storey Terrace Homes Standard Lot. 20' x 70' Built-up: 1,817 sq.ft. Housing Developer's License No.: 2387/12-2027/0183(A) Validity Period: 07/12/2022 - 06/12/2027 Advertising & Sales Permit No.: 2387-21/01-2026/0081(A)-(L) Validity Period: 23/01/2024 - 22/01/2026 Expected Date of Completion: January 2026 Approving Local Authority. Majlis Bandaraya Pasir Gudang Building. Plan Reference No.: