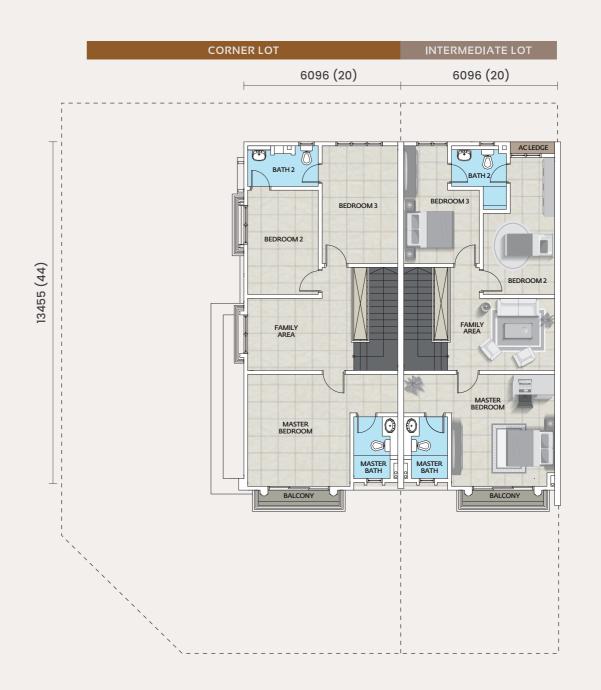

#### **GROUND FLOOR**

#### FIRST FLOOR

#### **FEATURES**

20' X 70'

1,817 sq.ft.

4 Bedrooms

3 Bathrooms