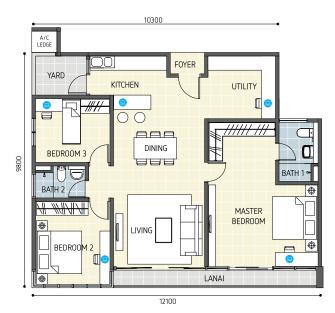

# **FLOOR PLANS**

Type A 2 bedrooms; 858 sq.ft.

Type C 3 bedrooms; 1,045 sq.ft.

03 A 03 08 CARRA 03 02 05 BELLA 06 10 07 09 ADORA 08 B C D туре А **A1** 

Enjoy freedom and space with your family just next door.

### Setia Alam Welcome Centre

No. 2, Jalan Setia Indah AD U13/AD, Setia Alam Seksyen U13, 40170 Shah Alam, Selangor Darul Ehsan, Malaysia fax: (603) 3345 2255 email: bsa-sales@spsetia.com

Developer: Bandar Setia Alam Sdn. Bhd. (Company No.: 200101030381 (566140-D)) • Project Manager: S P Setia Project Management Sdn. Bhd. (246695-X) • Developer License No.: 9246-11/01-2023/01030(L) • Validity Period: 24/01/2022 - 23/01/2023 • Advertising & Sale Permit No.: 9246-111/01-2023/0130(P) • Validity Period: 24/01/2022 - 23/01/2023 • Land Tenure: Freehold • Land Encumbrances: Nil • Restriction of Interest: Nil • Approving Authority: Majlis Bandaraya Shah Alam (MBSA) • Building Plan No.: MBSA/BGN/BB/600-2(PB)/SEK.U13/0230-2018 • Expected Completion Date: June 2022 • Type A1: 28 units, Built-up: 858 sqft, Price: RM697,000 (Min); RM730,000 (Max) • Type B: 74 units, Built-up: 985 sqft, Price: RM765,000 (Min); RM798,000 (Max) • Type C: 36 units, Built-up: 1,045 sqft, Price: RM811,000 (Min); RM844,000 (Max) • Type D: 44 units, Built-up: 1,221 sqft, Price: RM932,000 (Min); RM965,000 (Max) • 7% Discount for Bumiputra