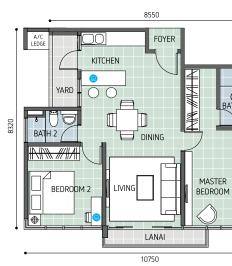

# **FLOOR PLANS**

Type A 2 bedrooms; 858 sq.ft.

Type C 3 bedrooms; 1,045 sq.ft.

03 A 03 08 CARRA 03 02 05 BELLA 06 10 07 09 ADORA 08 B C D туре А **A1** 

Enjoy freedom and space with your family just next door.

## Type A1

2 bedrooms; 858 sq.ft.