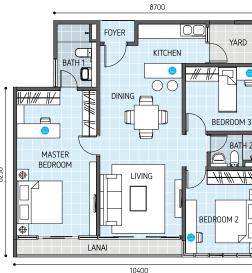

# **FLOOR PLANS**

Type A 2 bedrooms; 858 sq.ft.

Type C 3 bedrooms; 1,045 sq.ft.

03 A 03 08 CARRA 03 02 05 BELLA 06 10 07 09 ADORA 08 B C D туре А **A1** 

Enjoy freedom and space with your family just next door.