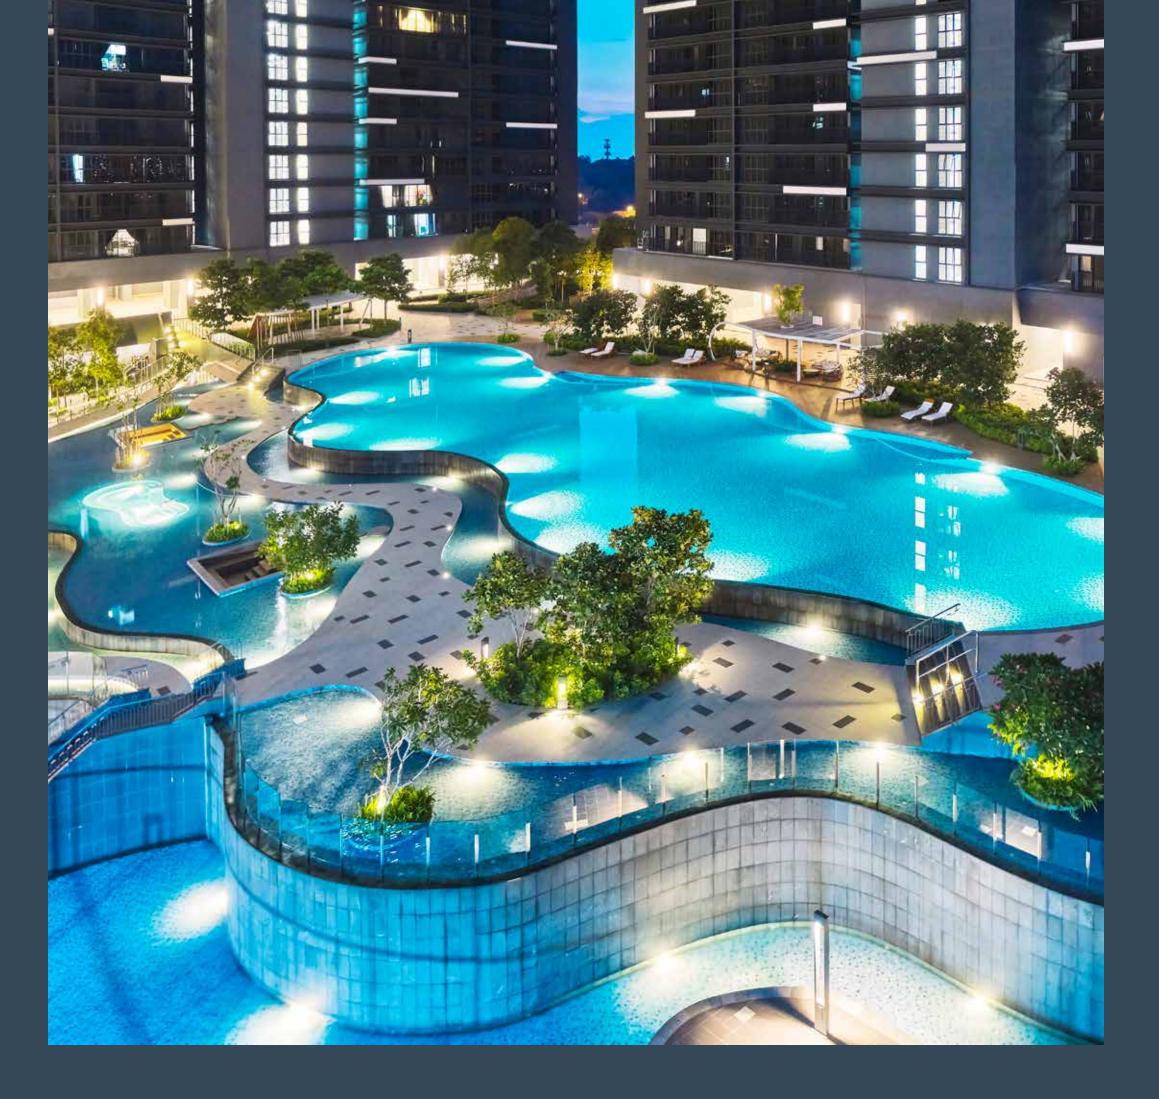

## SPRING TO FE

Where laughter sparkles like a splash of water in sunlight, find pleasure in the cool vibes of family and friends amidst soothing pools of blue and 54 resort-style facilities framed by lush flora.

## RELAX

0

Carefree and loose, try something new each day – meditation, *Qigong* or just watching the sun rise.

### RELAX

- 40. Pool Deck
- 41. Wave Pavilion
- 42. Calming Rainshower
- 43. Sunken Lounges
- 44. Jacuzzi
- 45. Oval Pavilion
- 46. Yoga Deck
- 47. Forest Rainshower
- 48. Reading Room
- 49. Children's Wading Pool
- 50. Sauna (Female)
- 51. Sauna (Male)
- 52. Vista Terrace

RETAIL AND COMMERCIAL LOTS

39. Pamukkale-inspired Infinity Pool