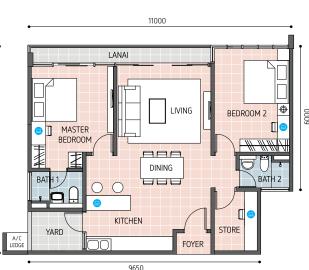

# **FLOOR PLANS**

Type A 2 bedrooms; 858 sq.ft.

Type C 3 bedrooms; 1,045 sq.ft.

03 A 03 08 CARRA 03 02 05 BELLA 06 10 07 09 ADORA 08 B C D туре А **A1** 

Enjoy freedom and space with your family just next door.