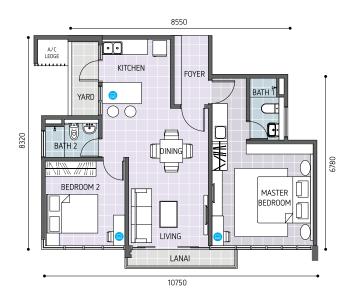

# **FLOOR PLANS**

Type A 2 bedrooms; 858 sq.ft.

Type C 3 bedrooms; 1,045 sq.ft.

03 A 03 08 CARRA 03 02 05 BELLA 06 10 07 09 ADORA 08 B C D туре А **A1** 

Enjoy freedom and space with your family just next door.

## Type A1

2 bedrooms; 858 sq.ft.