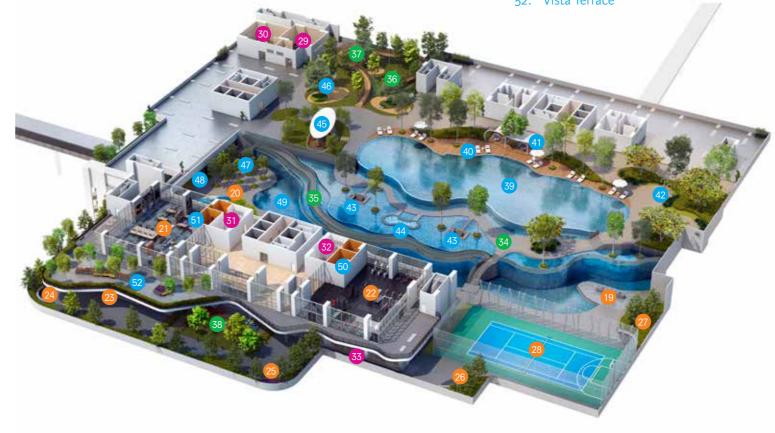

# **7**TH FLOOR

### ACTIVE

- 19. BBQ Pit 20. Playground 21. Studio
- 22. Gym
- 23. Multipurpose Hall
- 24. Par Course I
- 25. Par Course II
- 26. Par Course III
- 27. Par Course IV
- 28. Multipurpose Court

### COMMUNITY

- 29. Surau (Male)
- 30. Surau (Female)
- 31. Restroom (Male)
- 32. Restroom (Female)
- 33. Function Lounge

### NATURE

- 34. Community Corridor
- 35. Happy Trails
- 36. Qigong Lawn 37. Spiral Skyway
- 38. Secret Garden

### RELAX

- 40. Pool Deck
- 41. Wave Pavilion
- 42. Calming Rainshower
- 43. Sunken Lounges
- 44. Jacuzzi
- 45. Oval Pavilion
- 46. Yoga Deck
- 47. Forest Rainshower
- 48. Reading Room
- 49. Children's Wading Pool
- 50. Sauna (Female)
- 51. Sauna (Male)
- 52. Vista Terrace

RETAIL AND COMMERCIAL LOTS

39. Pamukkale-inspired Infinity Pool