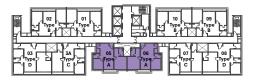

# **FLOOR PLANS**

Type A 2 bedrooms; 858 sq.ft.

Type C 3 bedrooms; 1,045 sq.ft.

03 A 03 08 CARRA 03 02 05 BELLA 06 10 07 09 ADORA 08 B C D туре А **A1** 

Enjoy freedom and space with your family just next door.