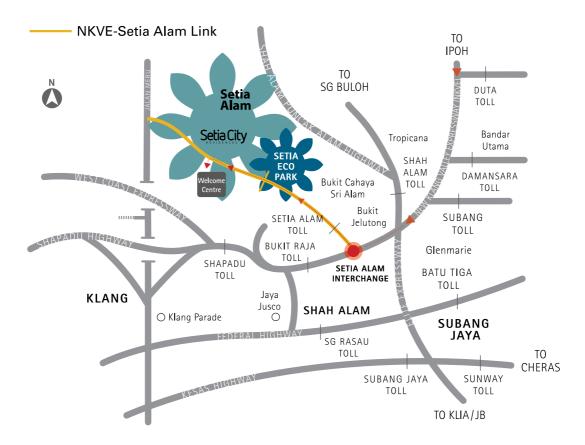

The NKVE-Setia Alam Link is your direct connection to Setia Alam and Setia Eco Park. • 10km to Subang Jaya • 15km to Damansara • 35km to Jalan Duta • 55km to KLIA

GPS Coordinates 3° 6' 18.0102", 101° 27' 42.3936"