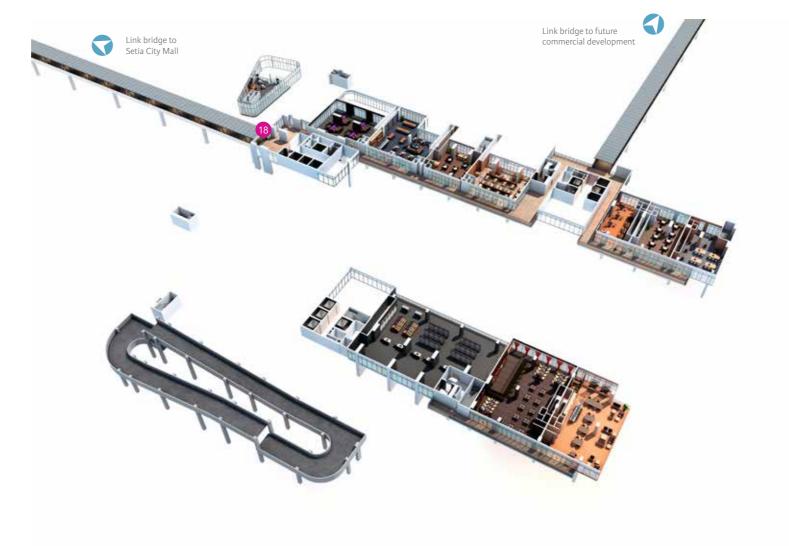

# GROUND FLOOR

### NATURE

- 1. La Fortuna Cascades
- 2. Fern Garden
- 3. Welcome Water Fountain

### COMMUNITY

- 4. Welcome Roundabout
- 5. Main Arrival Courtyard
- 6. Management Office
- 7. Security Office
- 8. Restroom
- 9. Kindergarten
- 10. Grand Concourse
- 11. Lift Lobby (Adora Tower)
- 12. Lift Lobby (Bella Tower)
- 13. Lift Lobby (Carra Tower)
- 14. Concierge
- 15. Residents' Drop-off
- 16. Entrance to Visitor Car Park
- 17. Loading Bay
- 18. Lift Lobby (access to Setia City Mall)

# 1<sup>ST</sup> FLOOR

RETAIL AND COMMERCIAL LOTS

39. Pamukkale-inspired Infinity Pool