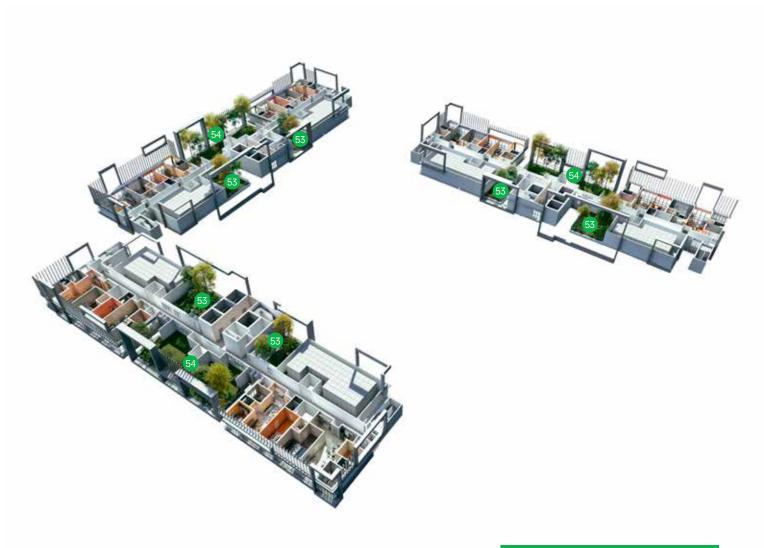

### ACTIVE

- 19. BBQ Pit 20. Playground 21. Studio
- 22. Gym
- 23. Multipurpose Hall
- 24. Par Course I
- 25. Par Course II
- 26. Par Course III
- 27. Par Course IV
- 28. Multipurpose Court

### COMMUNITY

- 29. Surau (Male)
- 30. Surau (Female)
- 31. Restroom (Male)
- 32. Restroom (Female)
- 33. Function Lounge

### NATURE

- 34. Community Corridor
- 35. Happy Trails
- 36. Qigong Lawn 37. Spiral Skyway
- 38. Secret Garden

### RELAX

- 40. Pool Deck
- 41. Wave Pavilion
- 42. Calming Rainshower
- 43. Sunken Lounges
- 44. Jacuzzi
- 45. Oval Pavilion
- 46. Yoga Deck
- 47. Forest Rainshower
- 48. Reading Room
- 49. Children's Wading Pool
- 50. Sauna (Female)
- 51. Sauna (Male)
- 52. Vista Terrace



RETAIL AND COMMERCIAL LOTS

39. Pamukkale-inspired Infinity Pool

# 34<sup>th</sup> FLOOR



### NATURE

53. Sky Lounge

54. Sky Garden

# **SITE PLAN**

# **FLOOR PLANS**

Type A 2 bedrooms; 858 sq.ft.





Type C 3 bedrooms; 1,045 sq.ft.





03 A 03 08 CARRA 03 02 05 BELLA 06 10 07 09 ADORA 08 B C D туре А **A1** 















Enjoy freedom and space with your family just next door.



Earn rental and own a home at the same time.

101

A1



# MORE FOR EVERYONE

DUAL KEY HOMES

### ENJOY YOUR PRIVACY AND FREEDOM WITH THE COMFORT OF FAMILY JUST A DOOR AWAY IN THIS UNIQUE ADJOINING LAYOUT WHICH GIVES ONE HOME SEPARATE ENTRANCES AND KEYS.

Different generations can personalise their own space without having to compromise whilst modern-day couples can turn it into an investment opportunity – earning rental whilst owning their own home.

## Type A1

2 bedrooms; 858 sq.ft.