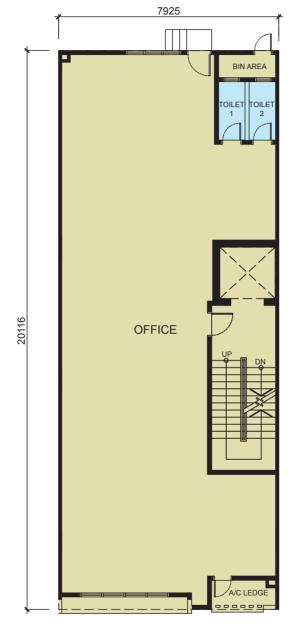

7925

SHOP

WALKWAY

GROUND FLOOR

With private lift

BLOCKS A&B

SECOND FLOOR

THIRD FLOOR

SECOND FLOOR

THIRD FLOOR