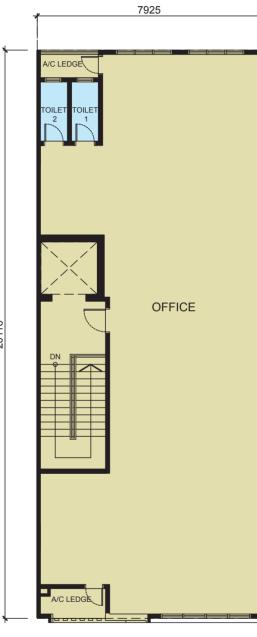

26' x 66'

Built-up area: from 6,864 sq. ft.

Designated private car park bays\*

With private lift

GROUND FLOOR

FIRST FLOOR

SECOND FLOOR

BLOCKS E&F