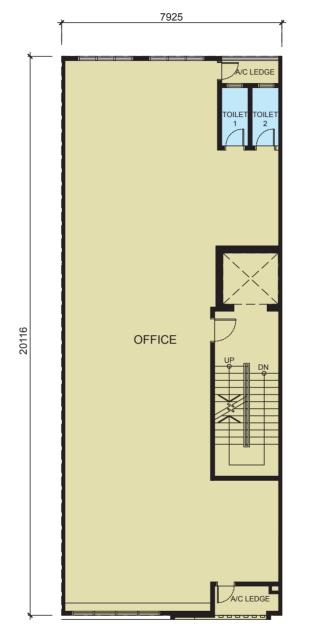

7925

SHOP

WALKWAY

GROUND FLOOR

With private lift

BLOCKS A&B

SECOND FLOOR

THIRD FLOOR

SECOND FLOOR

THIRD FLOOR