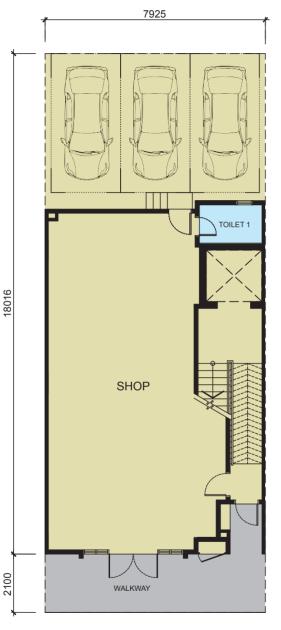

7925

SHOP

WALKWAY

GROUND FLOOR

With private lift

BLOCKS A&B

SECOND FLOOR

THIRD FLOOR

26' x 66'

Built-up area: from 6,864 sq. ft.

Designated private car park bays\*

With private lift

GROUND FLOOR

FIRST FLOOR

SECOND FLOOR

BLOCKS E&F