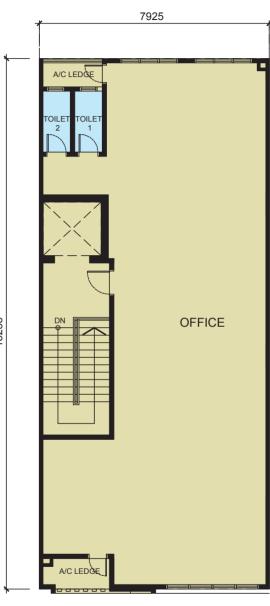

K

### Legend

- 1 Main Driveway
- 2 Aesthetic Green Area
- Basement Parking
- 4 Sleek Facade Design
- 5 Open, Functional Area
- 6 Pelangi Boulevard
- 7 Jalan Serampang (Main Road)



# ert mur a bet in Las sol. Las sol. Las Las

## PRIDE )F JOHOR

Give your business the added advantage of being within the immediate, established communities of Taman Pelangi and the surrounding neighbourhoods.

Be part of **Pelangi Avenue Lifestyle Shop Offices**, designed to offer a highly effective platform for SMEs as well as corporate offices.





7925

SHOP

WALKWAY

GROUND FLOOR





With private lift





BLOCKS A&B

SECOND FLOOR

THIRD FLOOR



26' x 66'

Built-up area: from 6,864 sq. ft.

Designated private car park bays\*

With private lift





GROUND FLOOR

FIRST FLOOR







SECOND FLOOR







BLOCKS E&F

SECOND FLOOR

THIRD FLOOR

### SITE PLAN

ONLY 57 STRATA LOTS



### STRUCTURE

Reinforced concrete framework

WALL Brickwall

### ROOFING COVERING

Metal roofing

### ROOF FRAMING

Steel frame

CEILING

Plaster ceiling board, Skim coat

### WINDOWS

Aluminium frame sliding window, Aluminium fixed glass panel window, Aluminium top hung window, Aluminium casement window

### DOORS

Aluminium frame glass swing door, Plywood flush door, Fire-rated door, Roller shutter (except Blocks C & D)

### IRONMONGERY

Quality lockset

### WALL FINISHES

Toilets Refuse bin

: 2,100mm height tiles : 1,500mm height tiles

### FLOOR FINISHES

| Toilets     | : Tiles         |
|-------------|-----------------|
| Refuse bin  | : Tiles         |
| Walkway     | : Tiles         |
| Other areas | :