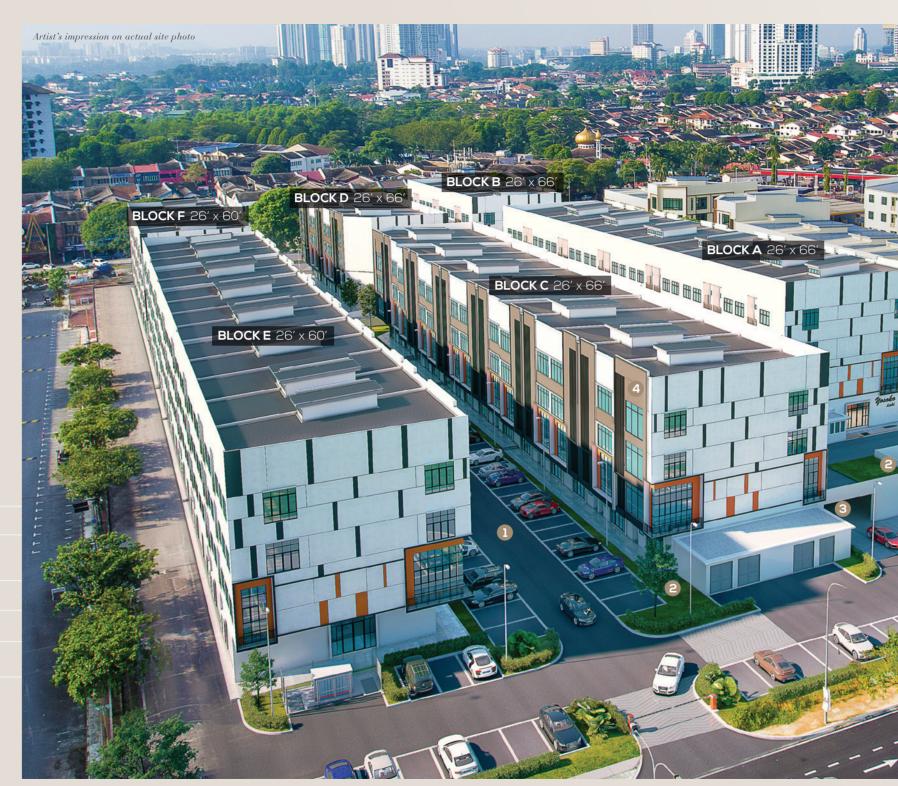

### Legend

- 1 Main Driveway
- 2 Aesthetic Green Area
- Basement Parking
- 4 Sleek Facade Design
- 5 Open, Functional Area
- 6 Pelangi Boulevard
- 7 Jalan Serampang (Main Road)

### SITE PLAN

ONLY 57 STRATA LOTS