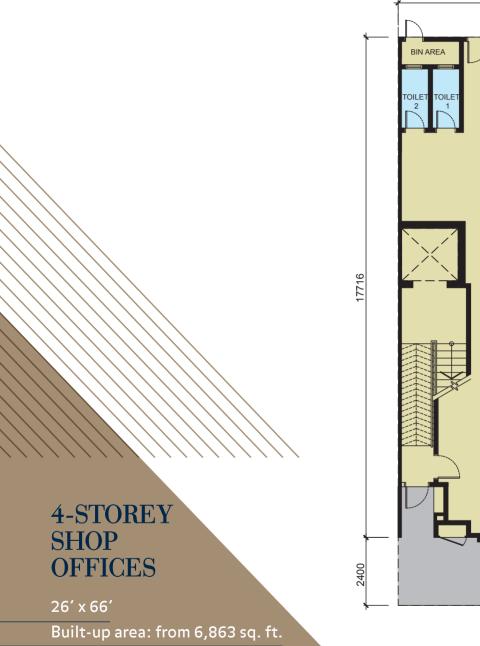

7925

SHOP

WALKWAY

GROUND FLOOR

With private lift

BLOCKS A&B

SECOND FLOOR

THIRD FLOOR

26' x 66'

Built-up area: from 6,864 sq. ft.

Designated private car park bays\*

With private lift

GROUND FLOOR

FIRST FLOOR

SECOND FLOOR

BLOCKS E&F