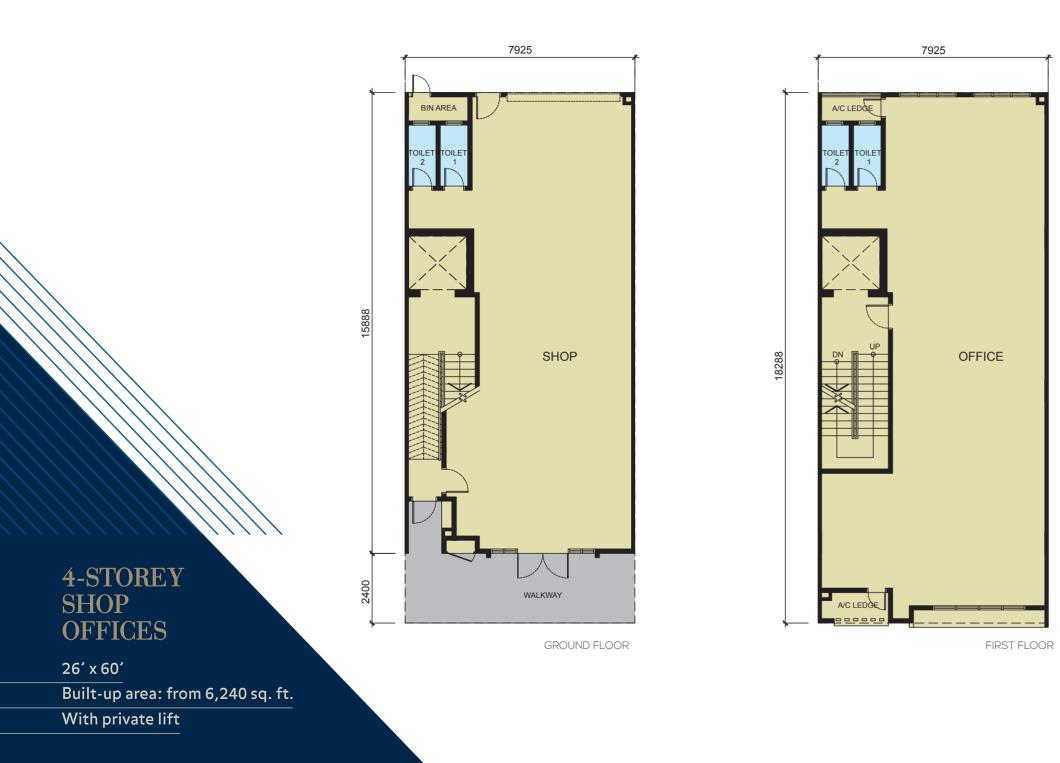

26' x 66'

Built-up area: from 6,864 sq. ft.

Designated private car park bays\*

With private lift

GROUND FLOOR

FIRST FLOOR

SECOND FLOOR

BLOCKS E&F