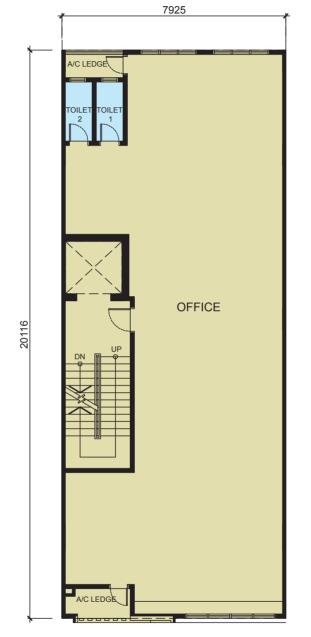

26' x 66'

Built-up area: from 6,864 sq. ft.

Designated private car park bays\*

With private lift

GROUND FLOOR

FIRST FLOOR

SECOND FLOOR

BLOCKS E&F