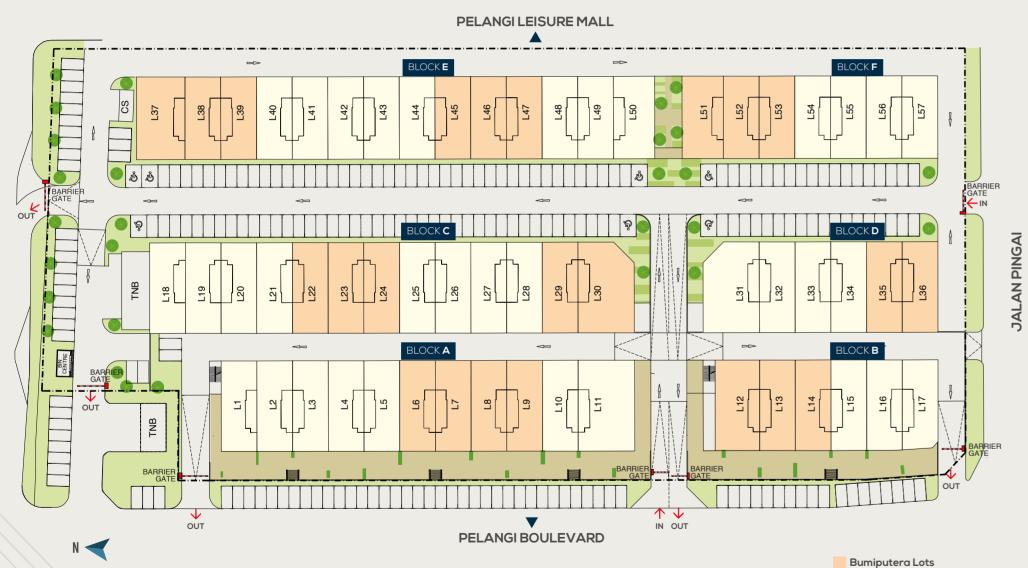

### SITE PLAN

ONLY 57 STRATA LOTS

### Legend

- 1 Main Driveway
- 2 Aesthetic Green Area
- Basement Parking
- 4 Sleek Facade Design
- 5 Open, Functional Area
- 6 Pelangi Boulevard
- 7 Jalan Serampang (Main Road)