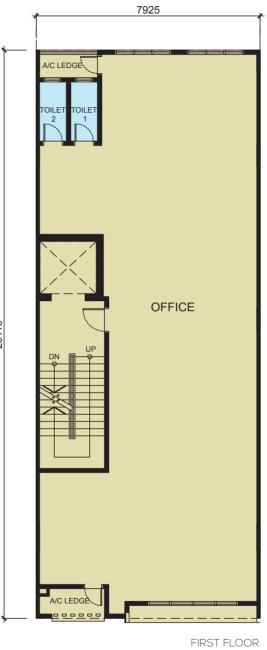

26' x 66'

Built-up area: from 6,864 sq. ft.

Designated private car park bays\*

With private lift

GROUND FLOOR

FIRST FLOOR

SECOND FLOOR

BLOCKS E&F