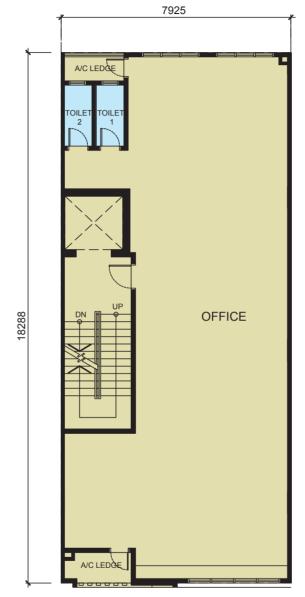

7925

SHOP

WALKWAY

GROUND FLOOR

With private lift

BLOCKS A&B

SECOND FLOOR

THIRD FLOOR

26' x 66'

Built-up area: from 6,864 sq. ft.

Designated private car park bays\*

With private lift

GROUND FLOOR

FIRST FLOOR

SECOND FLOOR

BLOCKS E&F