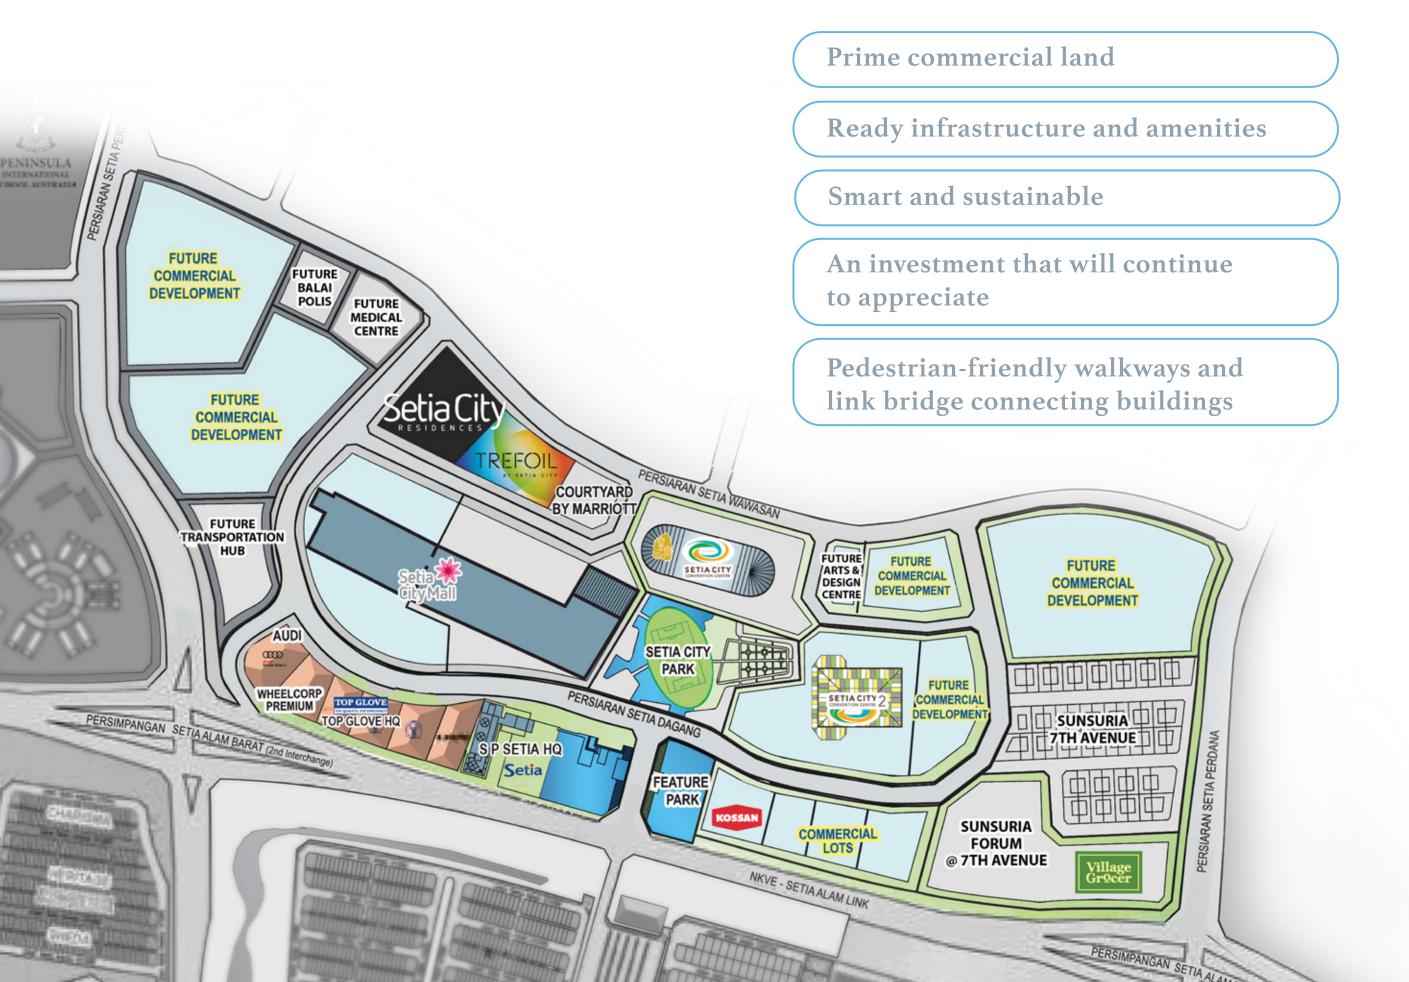

### Join the city and reap the rewards 240 ACRES OF EXCITING ECONOMIC OPPORTUNITIES

. . . . . . . . . . . . . . .

Setia City welcomes successful partners to come on board to help build the commercial enclave and grow S P Setia's signature township. It is an opportune time for investors to join the community as Setia City is the final piece of puzzle that will complete Setia Alam.