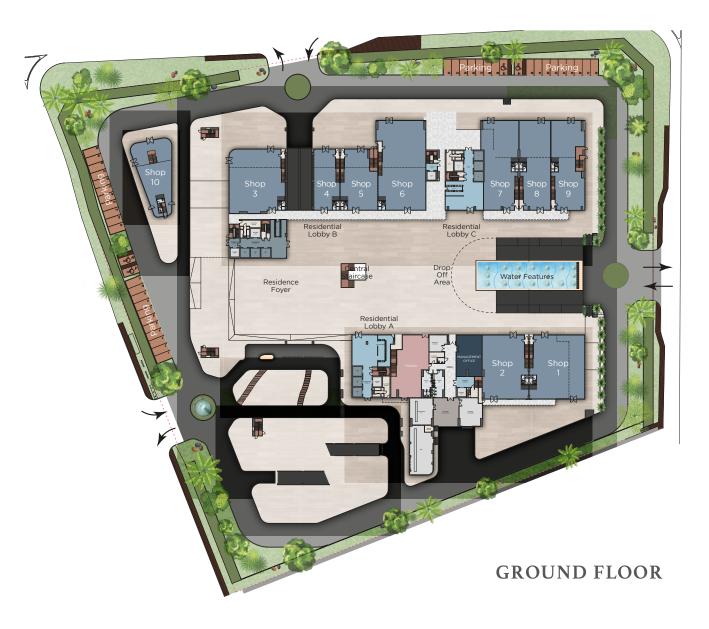

#### FOR SALE / TO LET

|             | Retail                   | Shop<br>1 | Shop<br>2 | Shop<br>3 | Shop<br>4 | Shop<br>5 | Shop<br>6 | Shop<br>7 | Shop<br>8 | Shop<br>9 | Shop<br>10             |
|-------------|--------------------------|-----------|-----------|-----------|-----------|-----------|-----------|-----------|-----------|-----------|------------------------|
|             | Туре                     | CL        | IL        | CL        | IL        | IL        | IL        | IL        | IL        | CL        | INDIVI-<br>DUAL<br>LOT |
| t.)         | GF                       | 3,757     | 3,143     | 3,703     | 1,668     | 2,217     | 4,531     | 3,391     | 2,970     | 2,895     | 2,432                  |
| ea (sq.ft.) | 1 <sup>st</sup><br>Floor | 2,583     | 3,132     | 2,658     | 3,003     | 1,679     | 2,196     | 1,399     | 1,733     | 1,711     | 1,572                  |
| Are         | Total                    | 6,340     | 6,275     | 6,361     | 4,671     | 3,896     | 6,727     | 4,790     | 4,703     | 4,606     | 4,004                  |