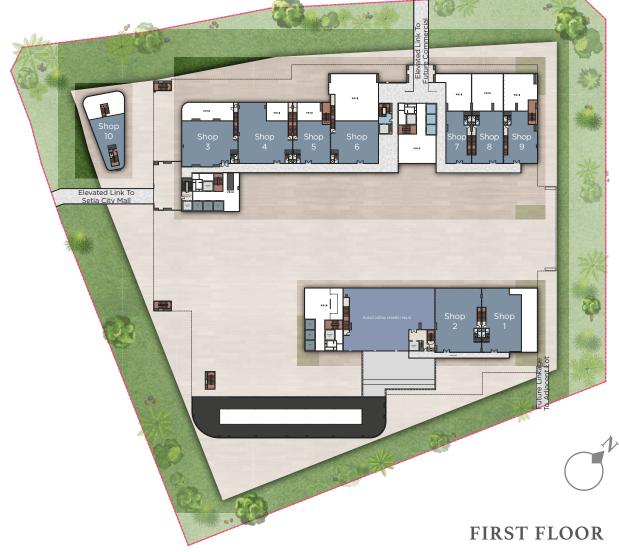

GROUND FLOOR FIRST FLOOR

Retail made for various business needs and ventures WHERE COMMERCE MEETS
CONVENIENCE AND OPPORTUNITY

Setia City Residences is a luxury serviced apartment tower with retail spaces at ground level that are available for sale or lease. Accessible not just to the residents of Setia City Residences but also the general public, this retail will offer a spectrum of top-notch shopping, dining, leisure and service opportunities.

VARIOUS RETAIL SPACES FOR ALL TYPES OF BUSINESSES

#### FOR SALE / TO LET

|             | Retail                   | Shop<br>1 | Shop<br>2 | Shop<br>3 | Shop<br>4 | Shop<br>5 | Shop<br>6 | Shop<br>7 | Shop<br>8 | Shop<br>9 | Shop<br>10             |
|-------------|--------------------------|-----------|-----------|-----------|-----------|-----------|-----------|-----------|-----------|-----------|------------------------|
|             | Туре                     | CL        | IL        | CL        | IL        | IL        | IL        | IL        | IL        | CL        | INDIVI-<br>DUAL<br>LOT |
| t.)         | GF                       | 3,757     | 3,143     | 3,703     | 1,668     | 2,217     | 4,531     | 3,391     | 2,970     | 2,895     | 2,432                  |
| ea (sq.ft.) | 1 <sup>st</sup><br>Floor | 2,583     | 3,132     | 2,658     | 3,003     | 1,679     | 2,196     | 1,399     | 1,733     | 1,711     | 1,572                  |
| Are         | Total                    | 6,340     | 6,275     | 6,361     | 4,671     | 3,896     | 6,727     | 4,790     | 4,703     | 4,606     | 4,004                  |