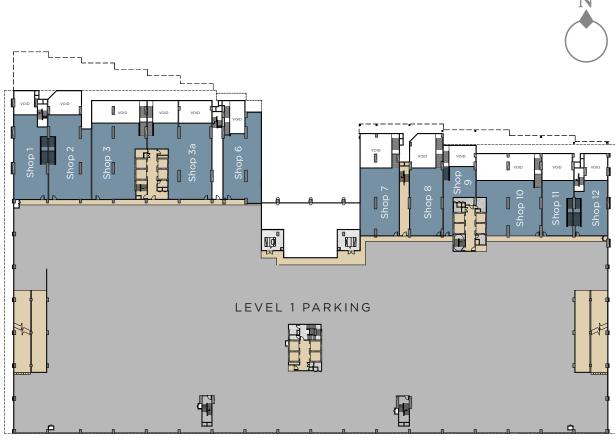

# Stylish retail space in an award-winning city FLEXIBLE SPACES THAT KEEP UP WITH CHANGING NEEDS

Trefoil comprises three towers of practical SOFO (small office, flexible office) units that can be customised to meet the requirements of start-ups, studios, small offices, and more. Just an elevator ride away, at the ground level, are 13 retail lots ranging from 1,356 sq.ft. to 12,637 sq.ft., which are ideal for service, conveniences and F&B.

#### FOR SALE / TO LET

| l             | Retail                   | Shop<br>1 | Shop<br>2 | Shop<br>3 | Shop<br>3A | Shop<br>5 | Shop<br>6 | Shop<br>7 | Shop<br>8 | Shop<br>9 | Shop<br>10 | Shop<br>11 | Shop<br>12 | Shop<br>13 |
|---------------|--------------------------|-----------|-----------|-----------|------------|-----------|-----------|-----------|-----------|-----------|------------|------------|------------|------------|
|               | Туре                     | CL        | IL        | IL        | IL         | IL        | CL        | CL        | IL        | IL.       | IL         | IL         | CL         | IL         |
| Area (sq ft ) | GF                       | 2,379     | 1,819     | 3,089     | 1,163      | 1,356     | 1,808     | 1,862     | 1,259     | 1,206     | 5,920      | 3,251      | 3,315      | 12,637     |
|               | 1 <sup>st</sup><br>Floor | 1,970     | 2,476     | 2,680     | 2,820      | -         | 2,196     | 2,056     | 1,776     | 1,076     | 2,411      | 1,227      | 1,249      | -          |
|               | Total                    | 4,349     | 4,295     | 5,769     | 3,983      | 1,356     | 4,004     | 3,918     | 3,035     | 2,282     | 8,331      | 4,478      | 4,564      | 12,637     |