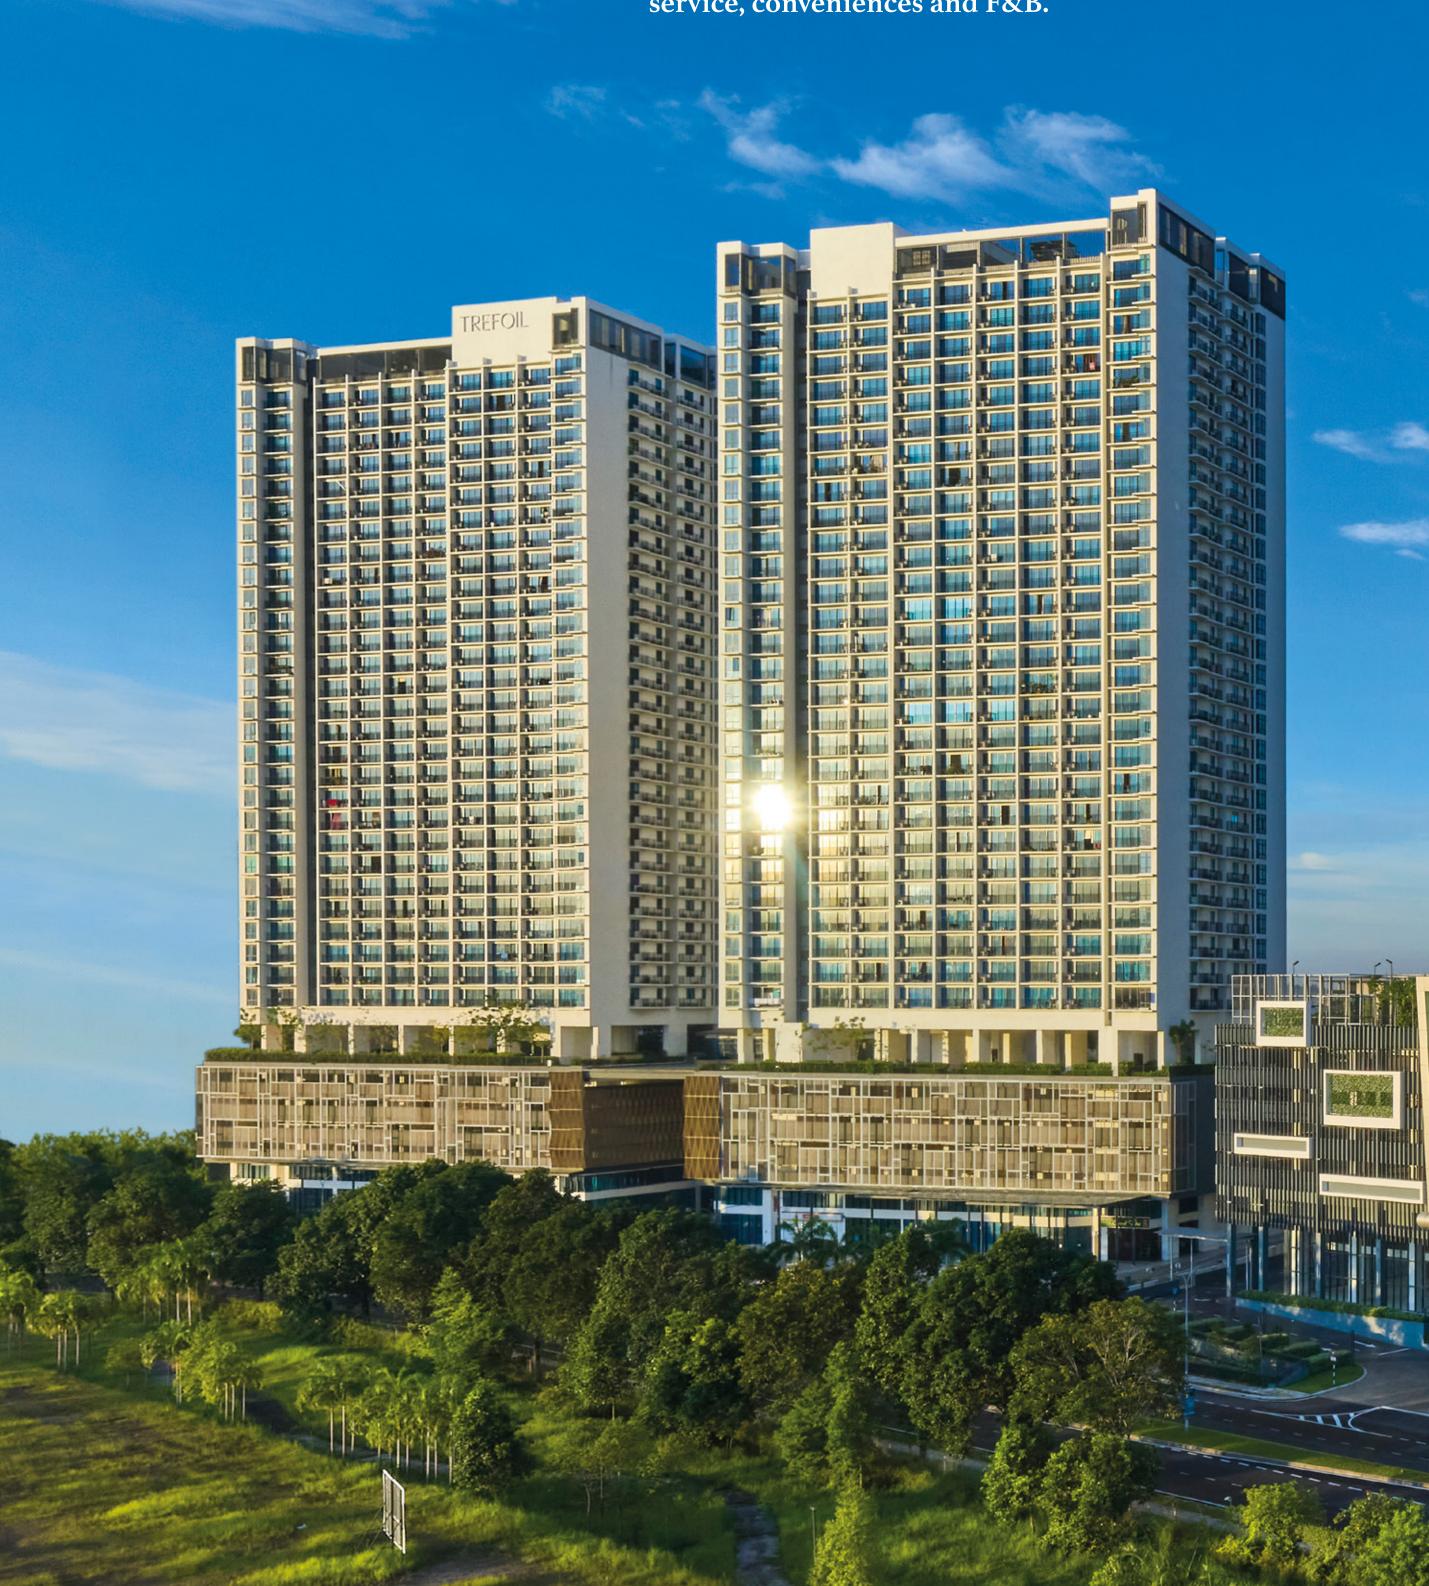

# Stylish retail space in an award-winning city FLEXIBLE SPACES THAT KEEP UP WITH CHANGING NEEDS

Trefoil comprises three towers of practical SOFO (small office, flexible office) units that can be customised to meet the requirements of start-ups, studios, small offices, and more. Just an elevator ride away, at the ground level, are 13 retail lots ranging from 1,356 sq.ft. to 12,637 sq.ft., which are ideal for service, conveniences and F&B.