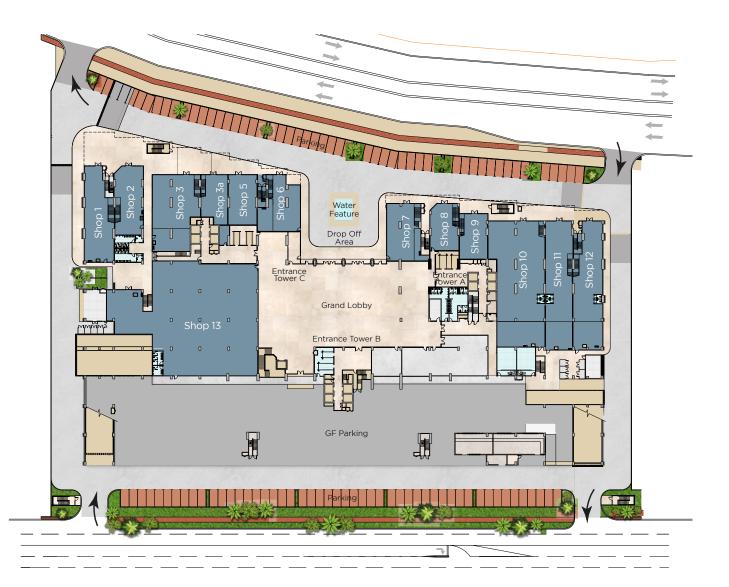

# Stylish retail space in an award-winning city FLEXIBLE SPACES THAT KEEP UP WITH CHANGING NEEDS

Trefoil comprises three towers of practical SOFO (small office, flexible office) units that can be customised to meet the requirements of start-ups, studios, small offices, and more. Just an elevator ride away, at the ground level, are 13 retail lots ranging from 1,356 sq.ft. to 12,637 sq.ft., which are ideal for service, conveniences and F&B.

#### FOR SALE / TO LET

| l             | Retail                   | Shop<br>1 | Shop<br>2 | Shop<br>3 | Shop<br>3A | Shop<br>5 | Shop<br>6 | Shop<br>7 | Shop<br>8 | Shop<br>9 | Shop<br>10 | Shop<br>11 | Shop<br>12 | Shop<br>13 |
|---------------|--------------------------|-----------|-----------|-----------|------------|-----------|-----------|-----------|-----------|-----------|------------|------------|------------|------------|
|               | Туре                     | CL        | IL        | IL        | IL         | IL        | CL        | CL        | IL        | IL.       | IL         | IL         | CL         | IL         |
| Area (sq ft ) | GF                       | 2,379     | 1,819     | 3,089     | 1,163      | 1,356     | 1,808     | 1,862     | 1,259     | 1,206     | 5,920      | 3,251      | 3,315      | 12,637     |
|               | 1 <sup>st</sup><br>Floor | 1,970     | 2,476     | 2,680     | 2,820      | -         | 2,196     | 2,056     | 1,776     | 1,076     | 2,411      | 1,227      | 1,249      | -          |
|               | Total                    | 4,349     | 4,295     | 5,769     | 3,983      | 1,356     | 4,004     | 3,918     | 3,035     | 2,282     | 8,331      | 4,478      | 4,564      | 12,637     |