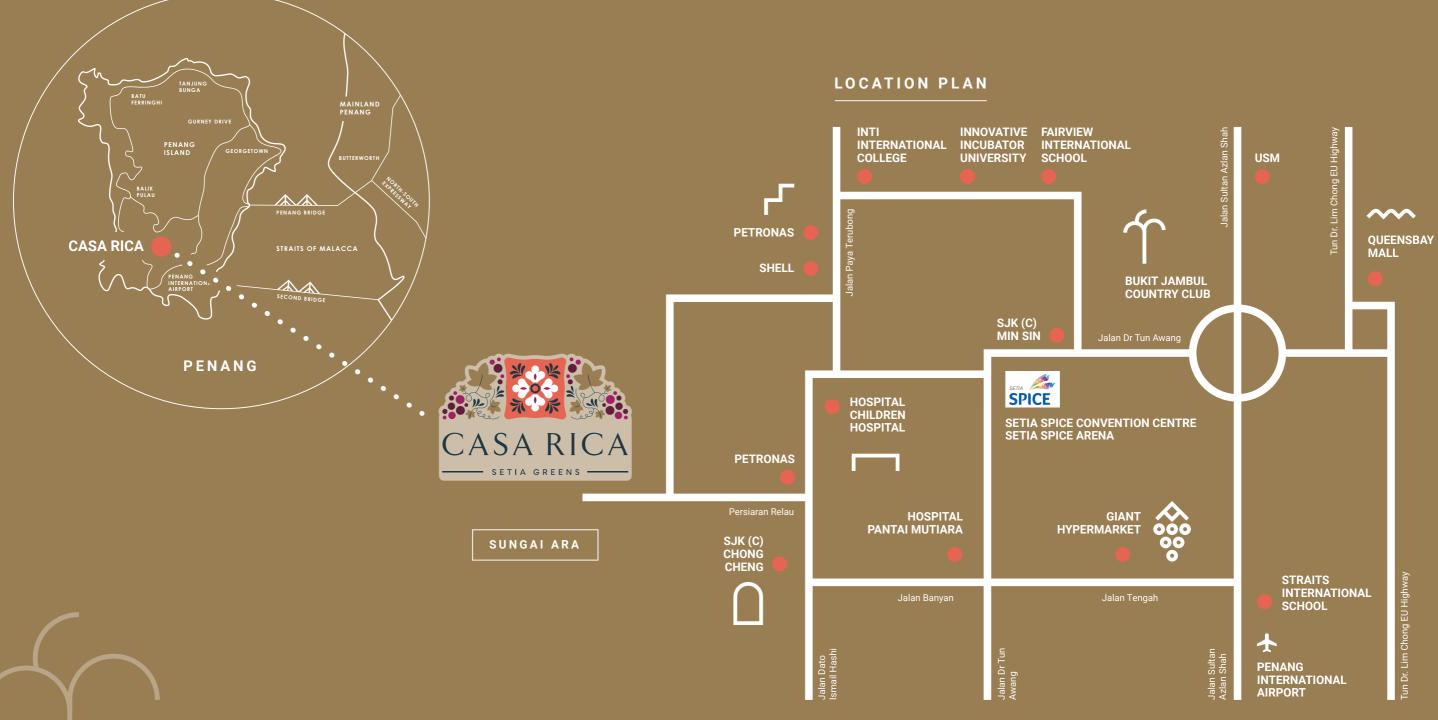

## Bienvenidos! Welcome to Casa Rica!

An established neighbourhood, strategically located in Sungai Ara, and adjacent to the town of Bayan Lepas. It is one of the most vibrant area in the Southwest District of Penang Island, making it a lively place to live in. It also has essential amenities within a 5km radius, creating a convenient location for you and your family.

## Amenities

Sungai Ara is a residential enclave within Bayan Lepas, which is a robust industrial and commercial township at the Southwest District. It has all kinds of amenities including, but not limited to – eateries, plant nurseries, places of workship, parks, wet markets and of course the ones listed below.

| Kindergartens / Schools /                                         | Min Sin Primary School             | 1.2km                                                                         |
|-------------------------------------------------------------------|------------------------------------|-------------------------------------------------------------------------------|
| Colleges & Universities<br>(1.2km - 6.6km)                        | Chung Hwa Chinese Secondary School | 1.5km                                                                         |
|                                                                   | Chong Cheng Secondary School       | 1.6km<br>1.7km<br>2.0km<br>2.0km<br>3.3km<br>3.8km<br>4.6km<br>5.7km<br>6.6km |
|                                                                   | Kindergarten Chong Cheng           |                                                                               |
|                                                                   | INTI International College         |                                                                               |
|                                                                   | Innovative Incubator University    |                                                                               |
|                                                                   | R.E.A.L Kids Relau                 |                                                                               |
|                                                                   | Fairview International School      |                                                                               |
|                                                                   | Sekolah Kebangaan Seri Relau       |                                                                               |
|                                                                   | University Sains Malaysia          |                                                                               |
|                                                                   | Straits International School       |                                                                               |
|                                                                   | Heng Ee Secondary School           |                                                                               |
| Shopping Malls /<br>Hypermarkets / Wet Markets<br>(2.0km - 6.2km) | Sungai Ara Wet Market              | 2.0km                                                                         |
|                                                                   | Giant Hypermarket                  | 3.5km                                                                         |
|                                                                   | Bukit Jambul Complex               | 3.6km                                                                         |
|                                                                   | Mydin Wholesale Hypermarket        | 3.6km                                                                         |
|                                                                   | Bayan Baru Wet Market              | 4.3km                                                                         |
|                                                                   | Sunshine Square                    | 4.5km                                                                         |
|                                                                   | Lotus's Hypermarket                | 6.0km                                                                         |
|                                                                   | Queensbay Mall                     | 6.2km                                                                         |
| Healthcare                                                        | Hope Children Hospital             | 1.9km                                                                         |
| (1.9km - 3.3km)                                                   | Pearl Maternity Hospital           | 2.9km                                                                         |
|                                                                   | Pantai Hospital Penang             | 3.3km                                                                         |
| Sports / Events                                                   | SETIA SPICE Convention Centre      | 3.0km                                                                         |
| (3.0km - 3.9km)                                                   | SETIA SPICE Aquatic Centre         | 3.0km                                                                         |
|                                                                   | SETIA SPICE Arena                  | 3.0km                                                                         |
|                                                                   | Penang Golf Club                   | 3.9km                                                                         |
| Connectivities                                                    | Penang International Airport       | 5.8km                                                                         |
| (5.8km - 8.0km)                                                   | Penang Second Bridge               | 7.8km                                                                         |
|                                                                   | Penang Bridge                      | 8.0km                                                                         |