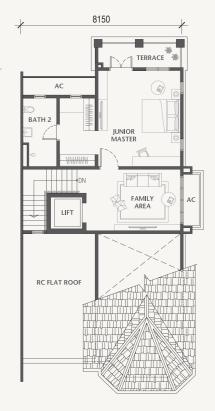

## Estrella | Type 4A Floor plan \_\_\_\_\_

2 Storey Semi Detached Homes

#### Build Up:

3,046 sq.ft. (25.7 ft x 58.8 ft)

#### Land Area:

(min) 3,638 sq.ft. (37 ft x 98.5 ft) (max) 10,742 sq.ft. (36.8 ft x 181.2 ft)

Lot 1 - Lot 20

TYPE 4A - GROUND FLOOR

### TYPE 4A - FIRST FLOOR