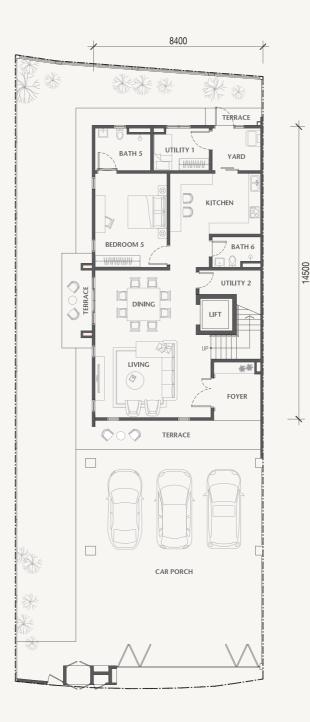

## Verde | Type I Floor plan \_\_\_\_

3 Storey Semi Detached Homes

### TYPE 1 - GROUND FLOOR