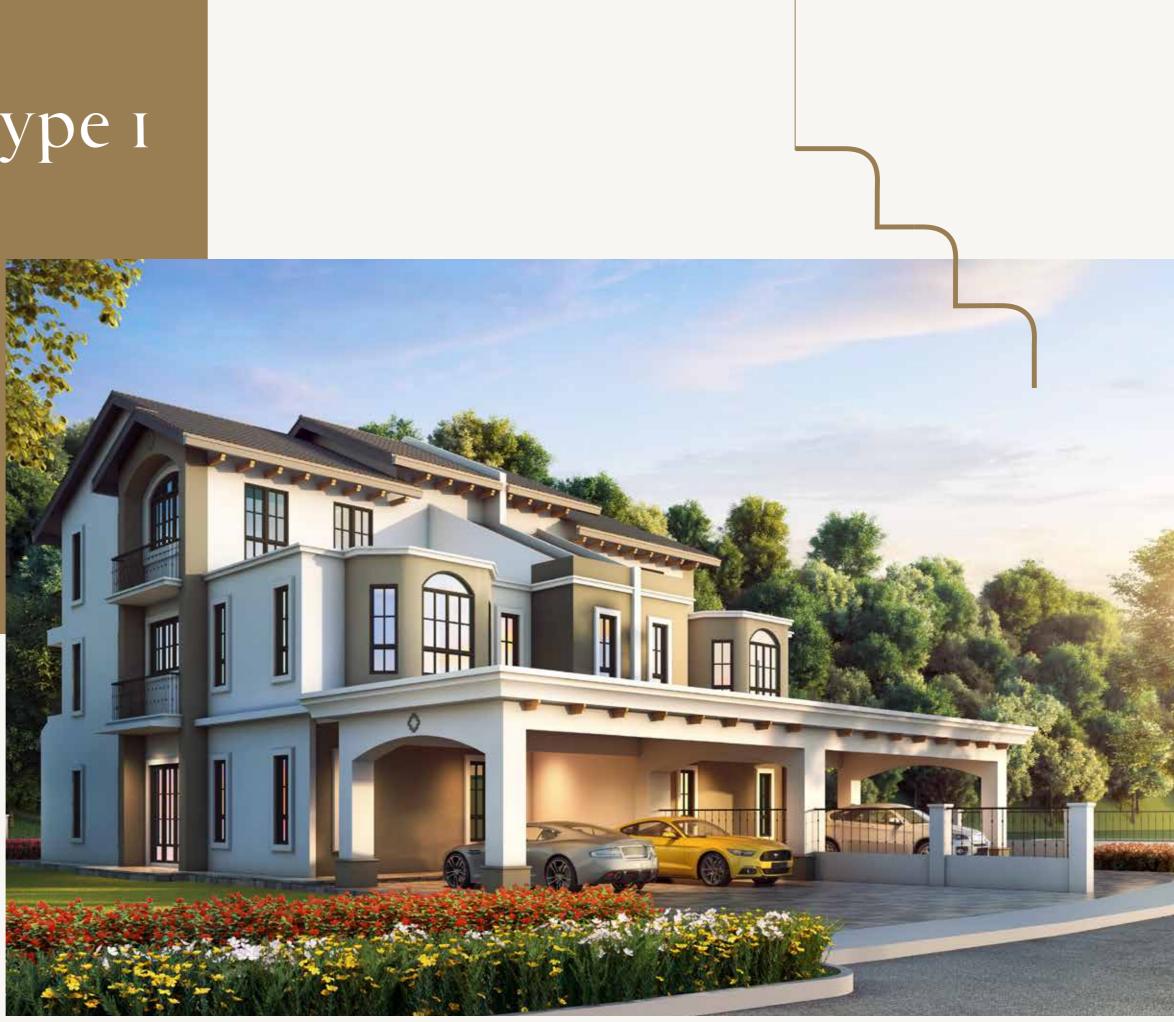

# Verde | Type I

3 Storey Semi Detached Homes 3,512 sq.ft | 27.5 ft x 47.5 ft 5 + 1 Bedrooms

Privacy and exclusivity – perfect for multigenerational families.

Nestled on an elevated terrain with a one-entry road, ending at the top of the hill; this design type provides the homeowners serenity and tranquillity of being backed by lush green hills.

There is also a built-in private elevator, wide house frontage that enhances good air flow and daylighting, a spacious car porch to accommodate three cars, a parcel box compartment, along with a wide folding and sliding gate.