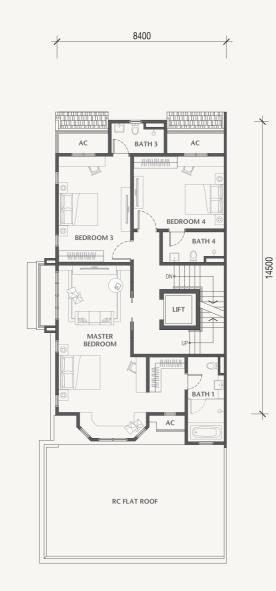

## Verde | Type I Floor plan \_\_\_\_

3 Storey Semi Detached Homes

### TYPE 1 - SECOND FLOOR