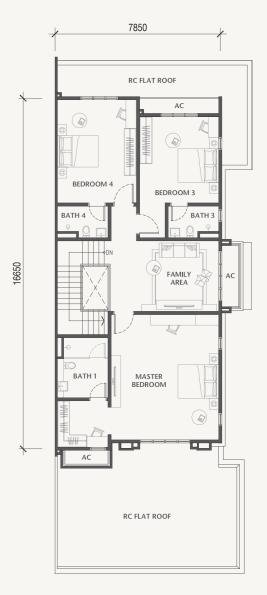

# Jardin | Type 4B

#### 2 Storey Semi Detached Homes 2,897 sq.ft | 25.7 ft x 58.8 ft 4 + 1 Bedrooms

There is only a pair of this unique design type which offers a spacious terrace and garden connected to the guest room where one can sit back and relax while the children are having fun at the garden.

There is also a covered patio that is perfect for your gatherings, celebrations, and outdoor activities with your family and friends.

Just like Type 4A, this unit has a wide house frontage, car porch, parcel box compartment, and a folding and sliding gate.

## Jardin | Type 4B Floor plan \_\_\_\_\_

2 Storey Semi Detached Homes

Build Up:

2,897 sq.ft. (25.7 ft x 58.8 ft)

#### Land Area:

(min) 3,821 sq.ft. (29.6 ft x 99.8 ft) (max) 4,671 sq.ft. (32.5 ft x 85.3 ft)

Lot 21 - Lot 22

TYPE 4B - GROUND FLOOR

TYPE 4B - FIRST FLOOR