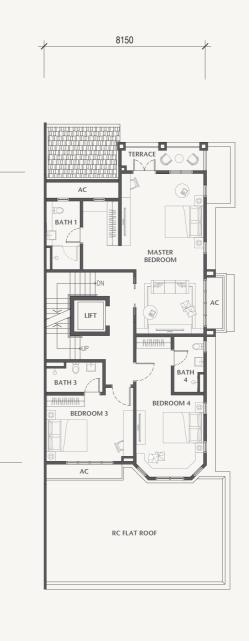

## Estrella | Type 4A Floor plan \_\_\_\_\_

2 Storey Semi Detached Homes

#### Build Up:

3,046 sq.ft. (25.7 ft x 58.8 ft)

#### Land Area:

(min) 3,638 sq.ft. (37 ft x 98.5 ft) (max) 10,742 sq.ft. (36.8 ft x 181.2 ft)

Lot 1 - Lot 20

TYPE 4A - GROUND FLOOR

### TYPE 4A - FIRST FLOOR