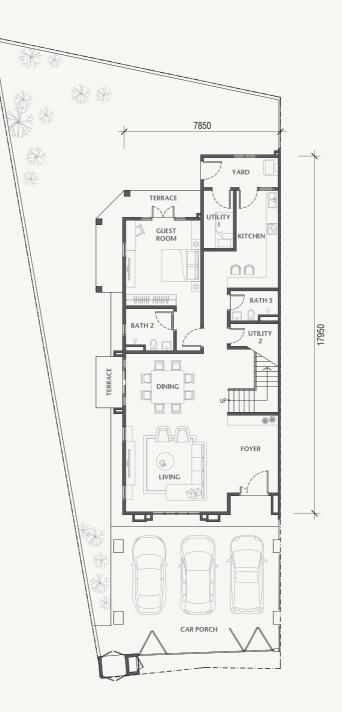

# Verde | Type I

3 Storey Semi Detached Homes 3,512 sq.ft | 27.5 ft x 47.5 ft 5 + 1 Bedrooms

Privacy and exclusivity – perfect for multigenerational families.

Nestled on an elevated terrain with a one-entry road, ending at the top of the hill; this design type provides the homeowners serenity and tranquillity of being backed by lush green hills.

There is also a built-in private elevator, wide house frontage that enhances good air flow and daylighting, a spacious car porch to accommodate three cars, a parcel box compartment, along with a wide folding and sliding gate.

## Verde | Type I Floor plan \_\_\_\_

3 Storey Semi Detached Homes

#### Build Up:

3,512 sq.ft. (27.5 ft x 47.5 ft)

#### Land Area:

(min) 3,627 sq.ft. (43 ft x 90.4 ft) (max) 4,068 sq.ft. (41.4 ft x 101.2 ft)

Lot 55 - Lot 60

### TYPE 1 - GROUND FLOOR

### TYPE 1 - FIRST FLOOR

### TYPE 1 - SECOND FLOOR