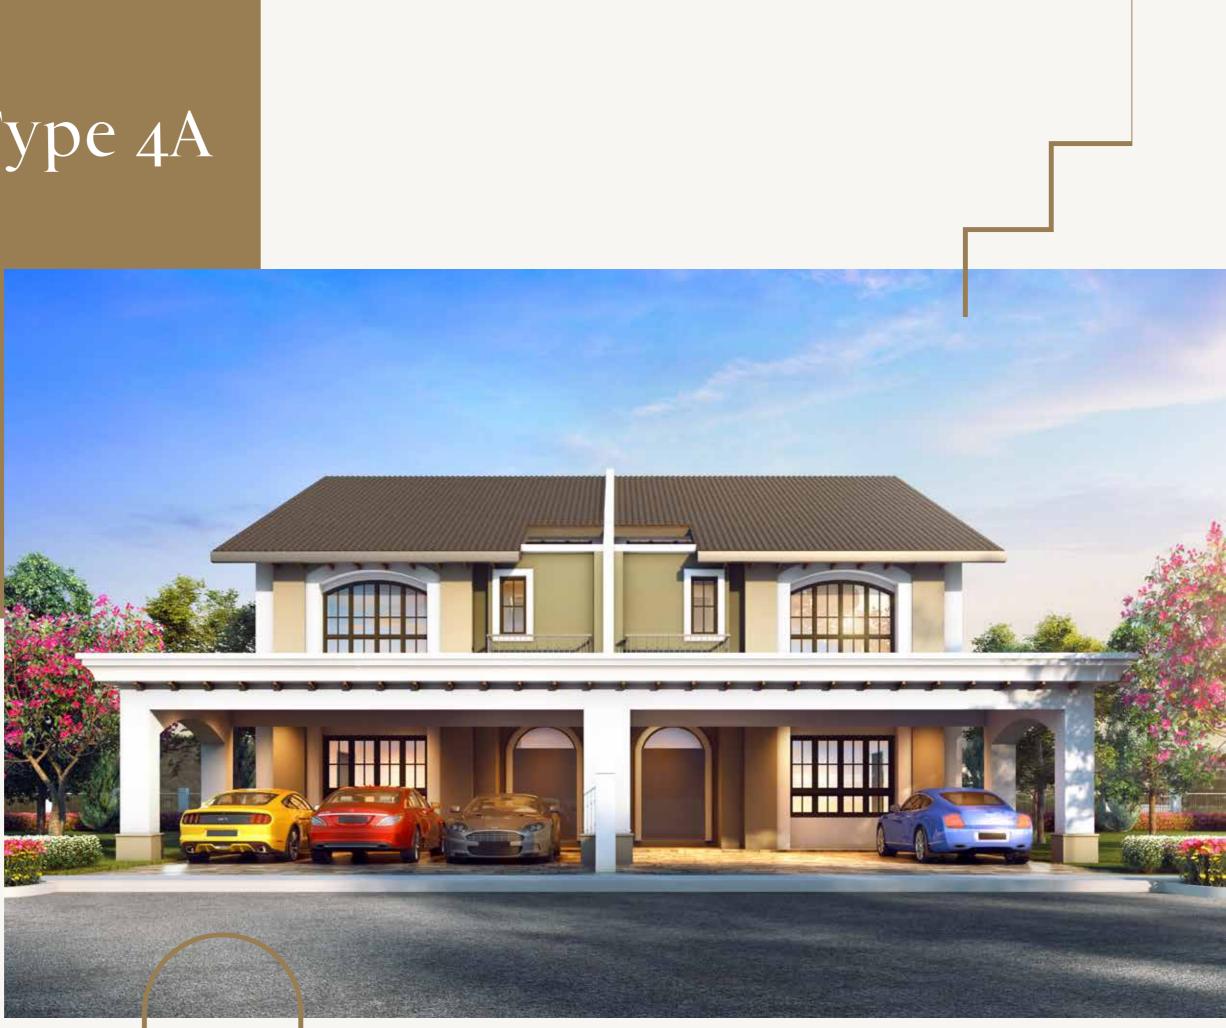

# Estrella | Type 4A

2 Storey Semi Detached Homes 3,046 sq.ft | 25.7 ft x 58.8 ft 4 + 1 Bedrooms

A covered patio on the ground floor for you and your family to bond over outdoor activities and small gatherings.

This design has smaller build up area but offers spacious and functional layout. It has a guest room that opens up to a spacious terrace for your friends or relatives to enjoy morning breakfast or afternoon tea.

There is also a car porch that can accommodate three cars, a wide house frontage for some ventilation and sunlight, a folding and sliding gate, and a parcel box compartment.