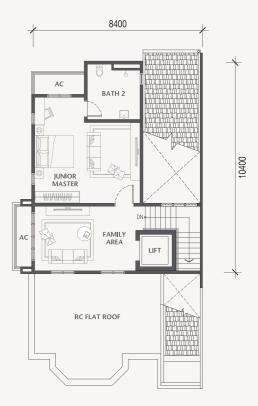

#### 3 Storey Semi Detached Homes 3,573 sq.ft | 26.7 ft x 52.6 ft 5 + 1 Bedrooms

A panoramic view of the cityscape, offering you and your multigenerational family a majestic sight.

Located at a higher level of terrain, this design type offers a captivating city view from the Guest Room, Living Room, Junior Master, and Master Bedroom. On top of that, it also has a special design of dual frontage with a living area at the rear of the unit.

Like Type 1 houses, Type 2 also comes with a built-in private elevator, wide house frontage, a car porch to accommodate three cars, a parcel box compartment, and a wide folding and sliding gate.

## Vista | Type 2 Floor plan \_\_\_\_

3 Storey Semi Detached Homes