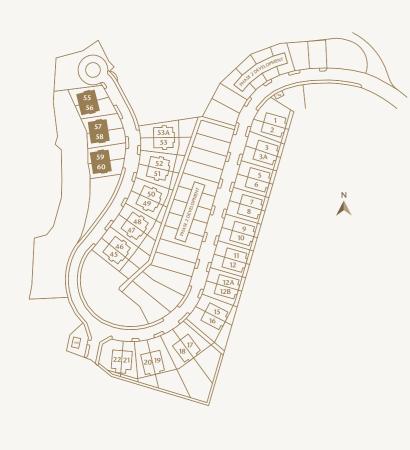

## Site Plan

## A type of home for every family.

This low-density residential enclave is developed on 11 acres of freehold land that comes with individual titles for each of the properties. There will be a total of 60 units of 2 storeys and 3 storeys semi-detached homes build on different levels of terrain, creating a fascinating building silhouette.

#### Land Area:

(min) 3,627 sq.ft. (43 ft x 90.4 ft) (max) 4,068 sq.ft. (41.4 ft x 101.2 ft)

Lot 55 - Lot 60