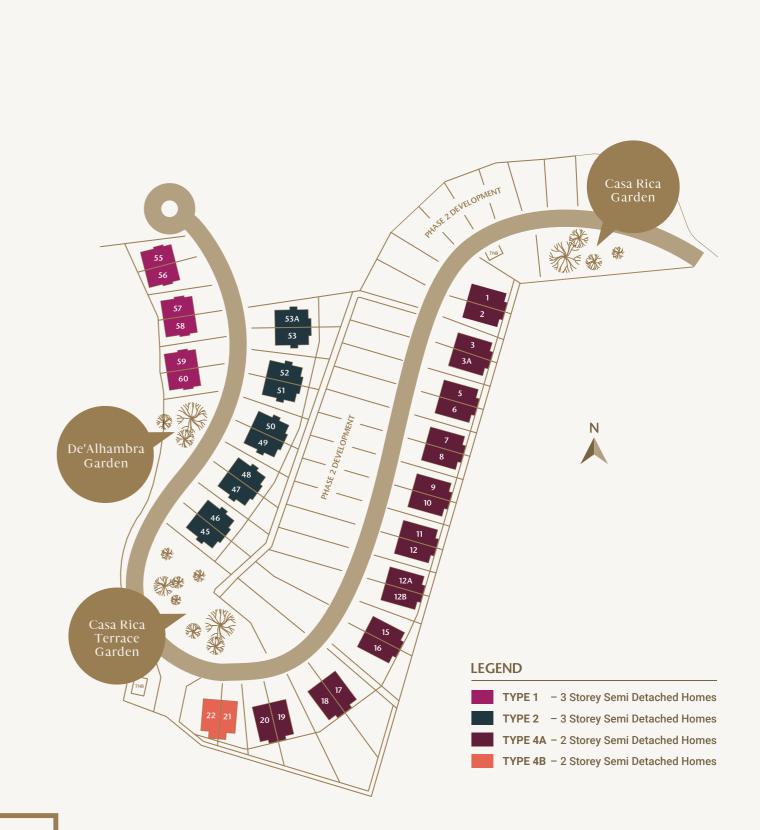

## Site Plan

## A type of home for every family.

This low-density residential enclave is developed on 11 acres of freehold land that comes with individual titles for each of the properties. There will be a total of 60 units of 2 storeys and 3 storeys semi-detached homes build on different levels of terrain, creating a fascinating building silhouette.

Casa Rica offers four design types with practical layout plans and functional spaces that will cater to the needs and preferences of individuals.

Phase 1 has 38 units (Type 1, 2, & 4) Phase 2 has 22 units (Type 3)