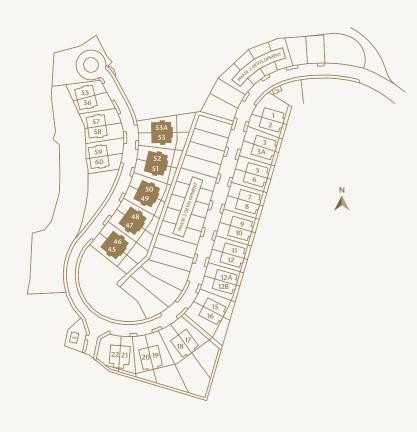

## Site Plan

## A type of home for every family.

This low-density residential enclave is developed on 11 acres of freehold land that comes with individual titles for each of the properties. There will be a total of 60 units of 2 storeys and 3 storeys semi-detached homes build on different levels of terrain, creating a fascinating building silhouette.

Casa Rica offers four design types with practical layout plans and functional spaces that will cater to the needs and preferences of individuals.

Phase 1 has 38 units (Type 1, 2, & 4) Phase 2 has 22 units (Type 3)