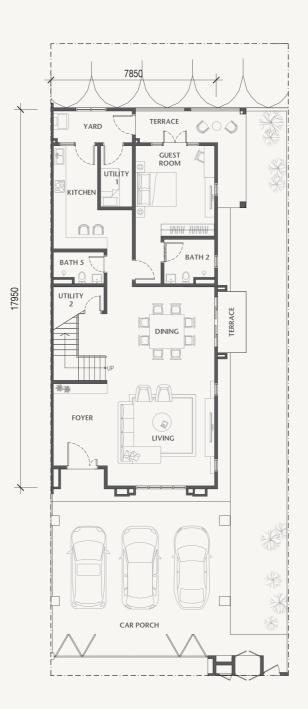

# Jardin | Type 4B

#### 2 Storey Semi Detached Homes 2,897 sq.ft | 25.7 ft x 58.8 ft 4 + 1 Bedrooms

There is only a pair of this unique design type which offers a spacious terrace and garden connected to the guest room where one can sit back and relax while the children are having fun at the garden.

There is also a covered patio that is perfect for your gatherings, celebrations, and outdoor activities with your family and friends.

Just like Type 4A, this unit has a wide house frontage, car porch, parcel box compartment, and a folding and sliding gate.

## Jardin | Type 4B Floor plan \_\_\_\_\_

2 Storey Semi Detached Homes

Build Up:

2,897 sq.ft. (25.7 ft x 58.8 ft)

#### Land Area:

(min) 3,821 sq.ft. (29.6 ft x 99.8 ft) (max) 4,671 sq.ft. (32.5 ft x 85.3 ft)

Lot 21 - Lot 22

TYPE 4B - GROUND FLOOR

TYPE 4B - FIRST FLOOR