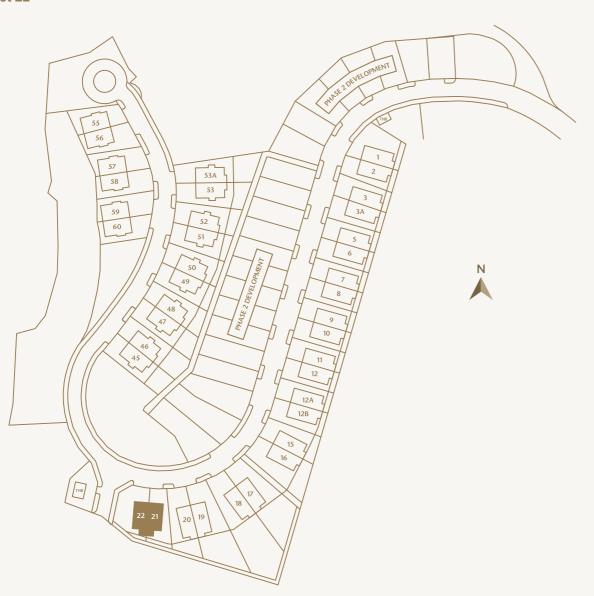

## Site Plan

## A type of home for every family.

This low-density residential enclave is developed on 11 acres of freehold land that comes with individual titles for each of the properties. There will be a total of 60 units of 2 storeys and 3 storeys semi-detached homes build on different levels of terrain, creating a fascinating building silhouette.

Casa Rica offers four design types with practical layout plans and functional spaces that will cater to the needs and preferences of individuals.

Phase 1 has 38 units (Type 1, 2, & 4) Phase 2 has 22 units (Type 3)