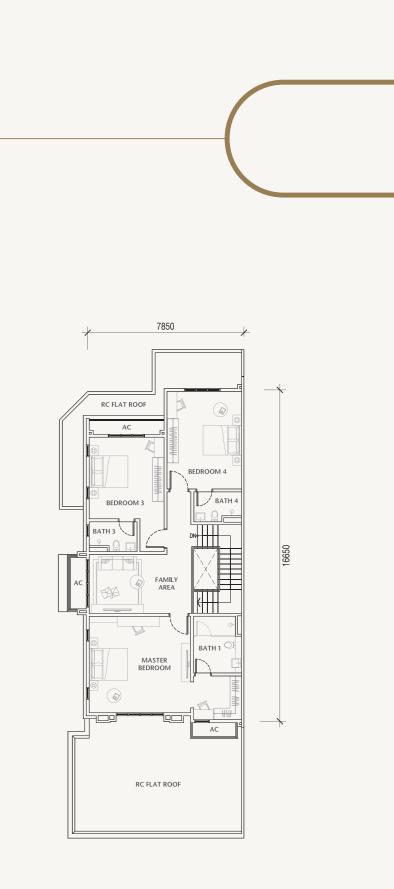

# Verde | Type I

3 Storey Semi Detached Homes 3,512 sq.ft | 27.5 ft x 47.5 ft 5 + 1 Bedrooms

Privacy and exclusivity – perfect for multigenerational families.

Nestled on an elevated terrain with a one-entry road, ending at the top of the hill; this design type provides the homeowners serenity and tranquillity of being backed by lush green hills.

There is also a built-in private elevator, wide house frontage that enhances good air flow and daylighting, a spacious car porch to accommodate three cars, a parcel box compartment, along with a wide folding and sliding gate.

## Verde | Type I Floor plan \_\_\_\_

3 Storey Semi Detached Homes

#### Build Up:

3,512 sq.ft. (27.5 ft x 47.5 ft)

#### Land Area:

(min) 3,627 sq.ft. (43 ft x 90.4 ft) (max) 4,068 sq.ft. (41.4 ft x 101.2 ft)

Lot 55 - Lot 60

### TYPE 1 - GROUND FLOOR

### TYPE 1 - FIRST FLOOR

### TYPE 1 - SECOND FLOOR