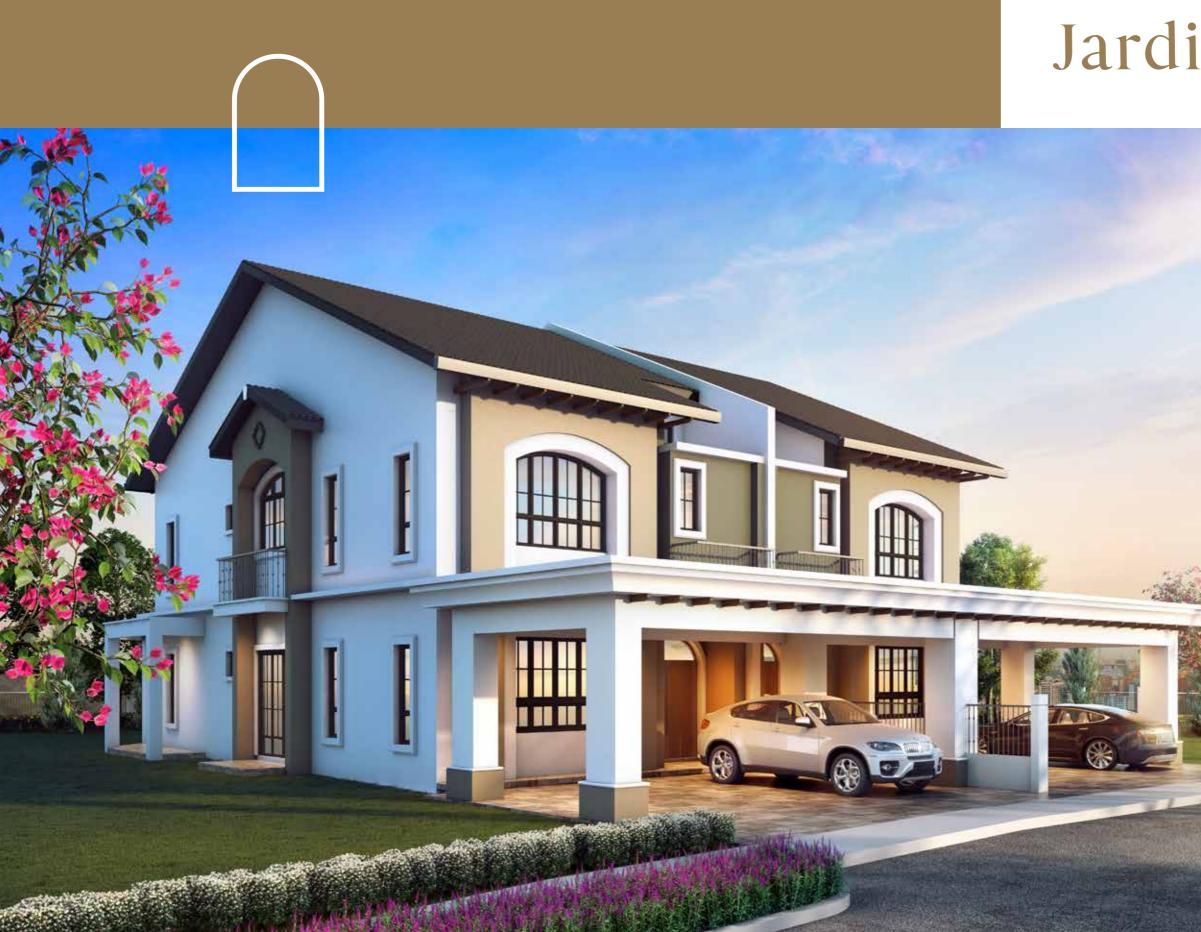

# Jardin | Type 4B

#### 2 Storey Semi Detached Homes 2,897 sq.ft | 25.7 ft x 58.8 ft 4 + 1 Bedrooms

There is only a pair of this unique design type which offers a spacious terrace and garden connected to the guest room where one can sit back and relax while the children are having fun at the garden.

There is also a covered patio that is perfect for your gatherings, celebrations, and outdoor activities with your family and friends.

Just like Type 4A, this unit has a wide house frontage, car porch, parcel box compartment, and a folding and sliding gate.