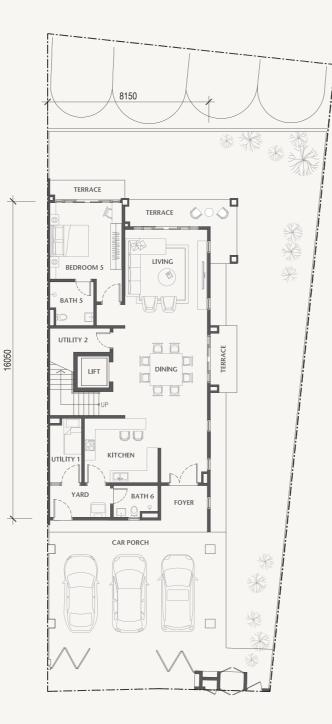

# Jardin | Type 4B

#### 2 Storey Semi Detached Homes 2,897 sq.ft | 25.7 ft x 58.8 ft 4 + 1 Bedrooms

There is only a pair of this unique design type which offers a spacious terrace and garden connected to the guest room where one can sit back and relax while the children are having fun at the garden.

There is also a covered patio that is perfect for your gatherings, celebrations, and outdoor activities with your family and friends.

Just like Type 4A, this unit has a wide house frontage, car porch, parcel box compartment, and a folding and sliding gate.

## Jardin | Type 4B Floor plan \_\_\_\_\_

2 Storey Semi Detached Homes

Build Up:

2,897 sq.ft. (25.7 ft x 58.8 ft)

#### Land Area:

(min) 3,821 sq.ft. (29.6 ft x 99.8 ft) (max) 4,671 sq.ft. (32.5 ft x 85.3 ft)

Lot 21 - Lot 22

TYPE 4B - GROUND FLOOR

TYPE 4B - FIRST FLOOR