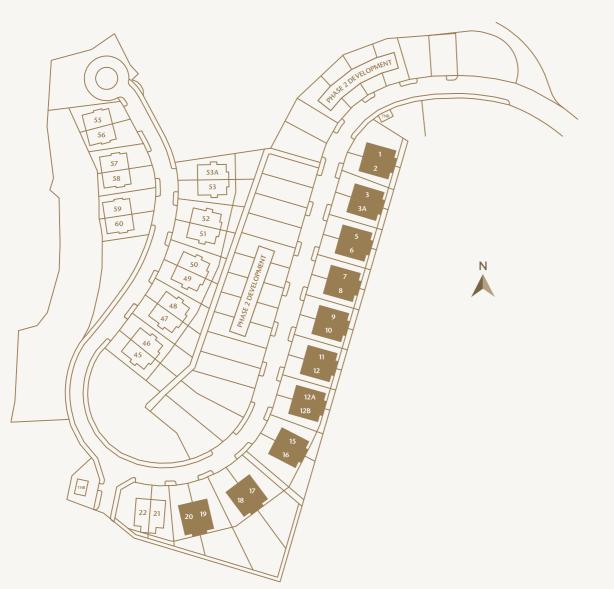

## Site Plan

## A type of home for every family.

This low-density residential enclave is developed on 11 acres of freehold land that comes with individual titles for each of the properties. There will be a total of 60 units of 2 storeys and 3 storeys semi-detached homes build on different levels of terrain, creating a fascinating building silhouette.

Casa Rica offers four design types with practical layout plans and functional spaces that will cater to the needs and preferences of individuals.

Phase 1 has 38 units (Type 1, 2, & 4) Phase 2 has 22 units (Type 3)