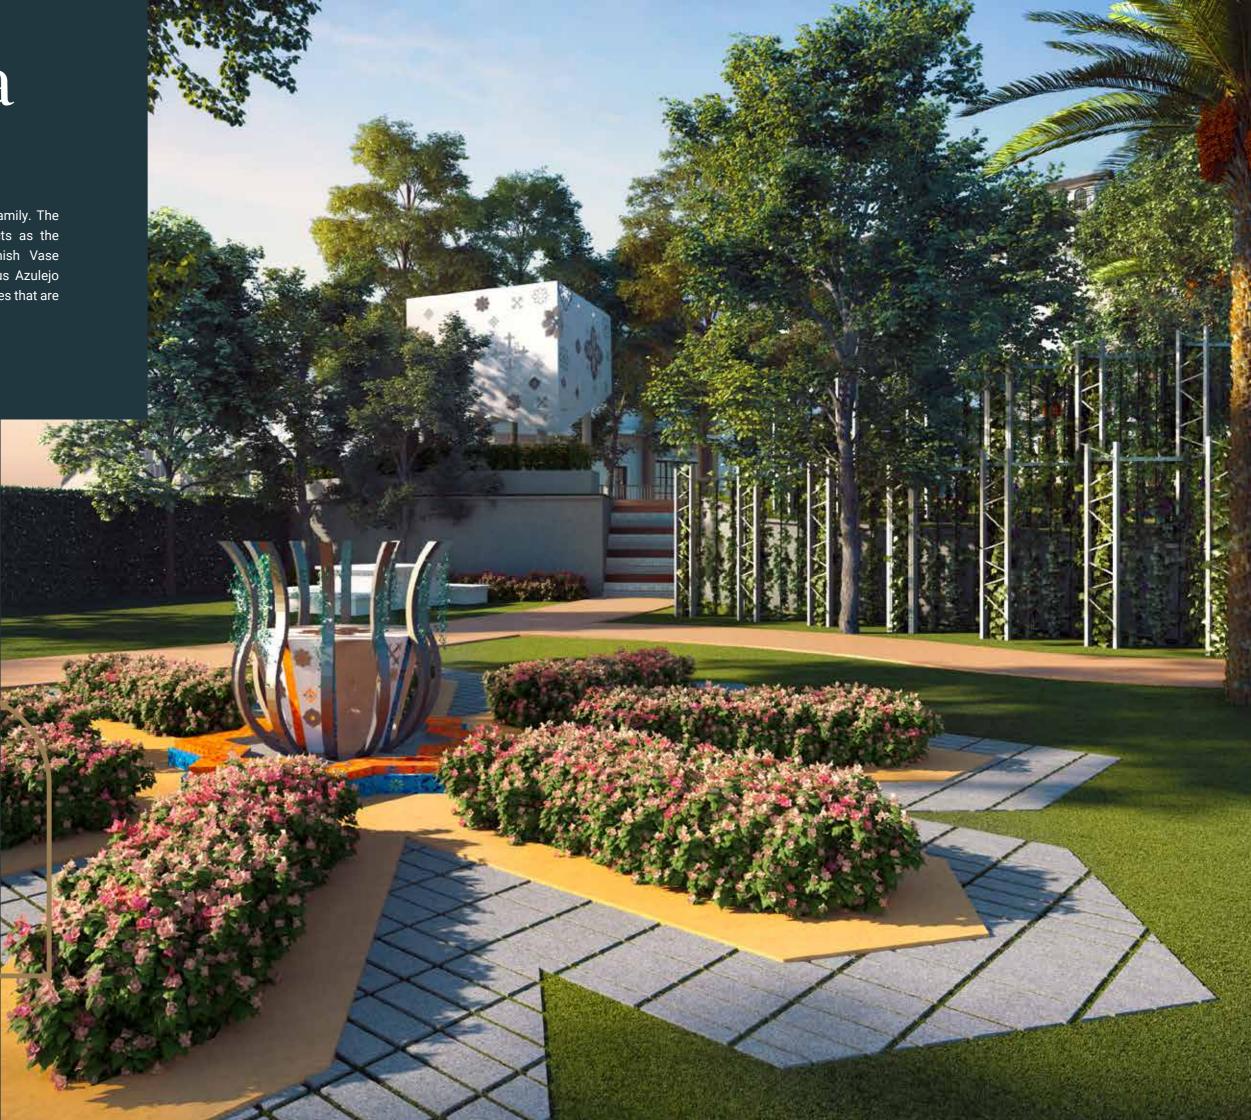

# Casa Rica Garden

A Spanish-inspired garden for you and your family. The garden has a De'Alhambra Sculpture that acts as the centrepiece and was inspired by the Spanish Vase Concept. The installation is clad in a gorgeous Azulejo pattern akin to the designs you find on glazed tiles that are traditionally used in Spanish buildings.