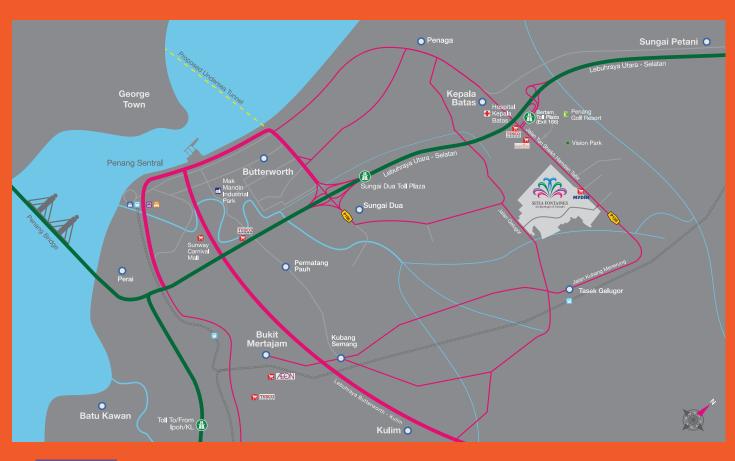

# **STRATEGIC LOCATION**

of Penang, Setia Fontaines is just a stretch away from major places neighbouring towns, Setia Fontaines also enjoys the convenience of easing travels to the south of Malaysia.

Stay Together. Stay Setia livelearnworkplay

## **10 MINS**

- **20 MINS**

**25 MINS** 

- EDUCATIONAL HUB
- BUTTERWORTH
- BUKIT MERTAJAM

- HIGHWAY EXIT ■ KEPALA BATAS
- PENANG SENTRAL
- SUNGAI PETANI
- PENANG BRIDGE ■ KULIM