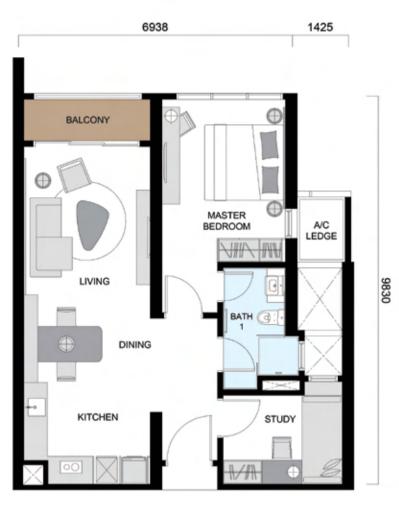

uires little maintenance.

LAYOUT: 1 BEDROOM LEVEL 16 - 39

## TYPE A1

BUILT-UP AREA: 672 SQ.FT. | 62 SQ.M. NO. OF BEDROOMS: 1



## TYPE A2

BUILT-UP AREA: 689 SQ.FT. | 64 SQ.M. NO. OF BEDROOMS: 1





8180

A/C LEDGE

MASTER BEDROOM

## TYPE A3

BUILT-UP AREA: 688 SQ.FT. | 64 SQ.M. NO. OF BEDROOMS: 1





## TYPE A4

BUILT-UP AREA: 683 SQ.FT. | 64 SQ.M. NO. OF BEDROOMS: 1



## TYPE A5

BUILT-UP AREA: 636 SQ.FT. | 59 SQ.M. NO. OF BEDROOMS: 1



## TYPE A6

BUILT-UP AREA: 676 SQ.FT. | 63 SQ.M. NO. OF BEDROOMS: 1











## TYPE B

LAYOUT: 1+1 BEDROOMS LEVEL 3A - 33

Type B variants are ideal for those who desire an extra space for study, work or storage. There is also enough room to accommodate a visitor.

## TYPE **B1**

BUILT-UP AREA: 782 SQ.FT. | 73 SQ.M. NO. OF BEDROOMS: 1 + 1





## TYPE B3

BUILT-UP AREA: 797 SQ.FT. | 74 SQ.M. NO. OF BEDROOMS: 1 + 1





## TYPE B2

BUILT-UP AREA: 779 SQ.FT. | 72 SQ.M. NO. OF BEDROOMS: 1 + 1





## TYPE **B4**

BUILT-UP AREA: 810 SQ.FT. | 75 SQ.M. NO. 0F BEDROOMS: 1 + 1







## TYPE C

LAYOUT: 2 BEDROOMS LEVEL 3A - 38

Tailored for versatility, this 2-bedroom type is a splendid choice for

## TYPE C1

BUILT-UP AREA: 956 SQ.FT. | 89 SQ.M. NO. OF BEDROOMS: 2





## TYPE C3

BUILT-UP AREA: 945 SQ.FT. | 88 SQ.M. NO. OF BEDROOMS: 2





## TYPE C2

BUILT-UP AREA: 957 SQ.FT. | 89 SQ.M. NO. OF BEDROOMS: 2





## TYPE C4

BUILT-UP AREA: 944 SQ.FT. | 88 SQ.M. NO. OF BEDROOMS: 2







## TYPE D

LAYOUT: 3 BEDROOMS LEVEL 33A - 39

Ideal for growing families, Type D provides spaciousness and flexibility that truly redefine luxury.

##