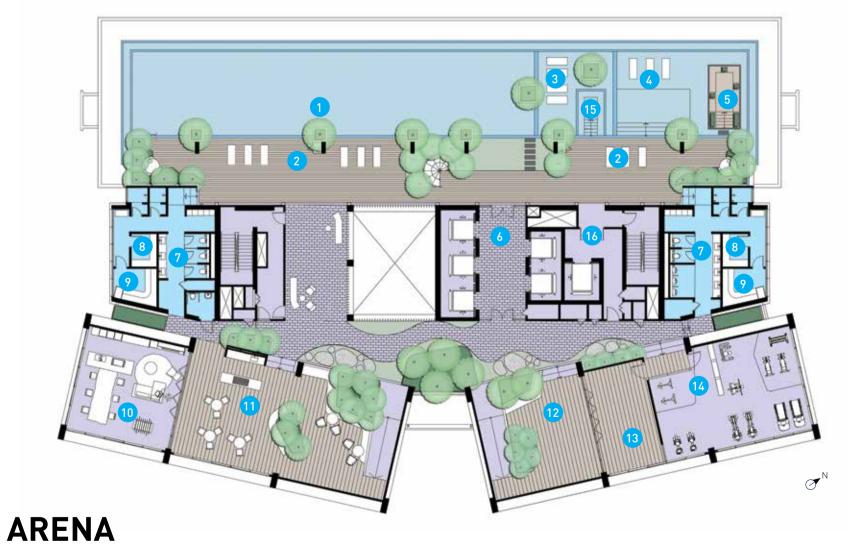

### LEVEL 40

- SWIMMING POOL
- 2 DECK
- WADING POOL 4 CHILDREN'S POOL
- 5 POOL LOUNGE LIFT LOBBY
- CHANGING ROOMS 8 STEAM BATHS
- 9 SAUNAS

12 ZEN DECK

- 10 GOURMET LOUNGE
- 11 BBQ AREA
- 13 STEPS STUDIO **14** GYMNASIUM
  - 15 JACUZZI
  - 16 SERVICE LIFT LOBBY