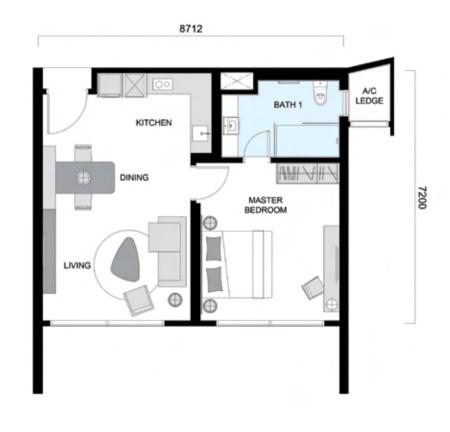

## TYPE C

LAYOUT: 2 BEDROOMS LEVEL 3A - 38

Tailored for versatility, this 2-bedroom type is a splendid choice for

## TYPE C1

BUILT-UP AREA: 956 SQ.FT. | 89 SQ.M. NO. OF BEDROOMS: 2

## TYPE C3

BUILT-UP AREA: 945 SQ.FT. | 88 SQ.M. NO. OF BEDROOMS: 2

## TYPE C2

BUILT-UP AREA: 957 SQ.FT. | 89 SQ.M. NO. OF BEDROOMS: 2

## TYPE C4

BUILT-UP AREA: 944 SQ.FT. | 88 SQ.M. NO. OF BEDROOMS: 2