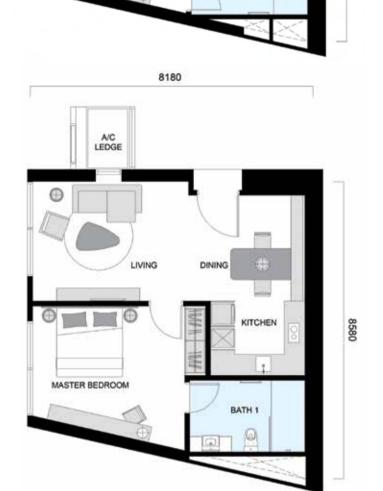

## TYPE A2

BUILT-UP AREA: 689 SQ.FT. | 64 SQ.M. NO. OF BEDROOMS: 1

8180

A/C LEDGE

MASTER BEDROOM