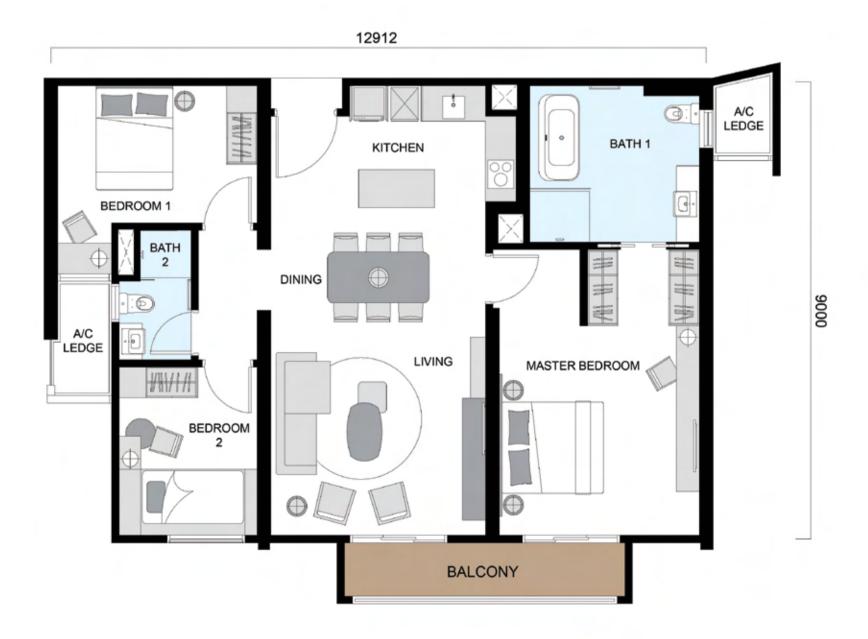

## TYPE D

LAYOUT: 3 BEDROOMS LEVEL 33A - 39

Ideal for growing families, Type D provides spaciousness and flexibility that truly redefine luxury.

## TYPE D1

BUILT-UP AREA: 1,252 SQ.FT. | 116 SQ.M. NO. OF BEDROOMS: 3

## TYPE D2

BUILT-UP AREA: 1,245 SQ.FT. | 116 SQ.M. NO. OF BEDROOMS: 3