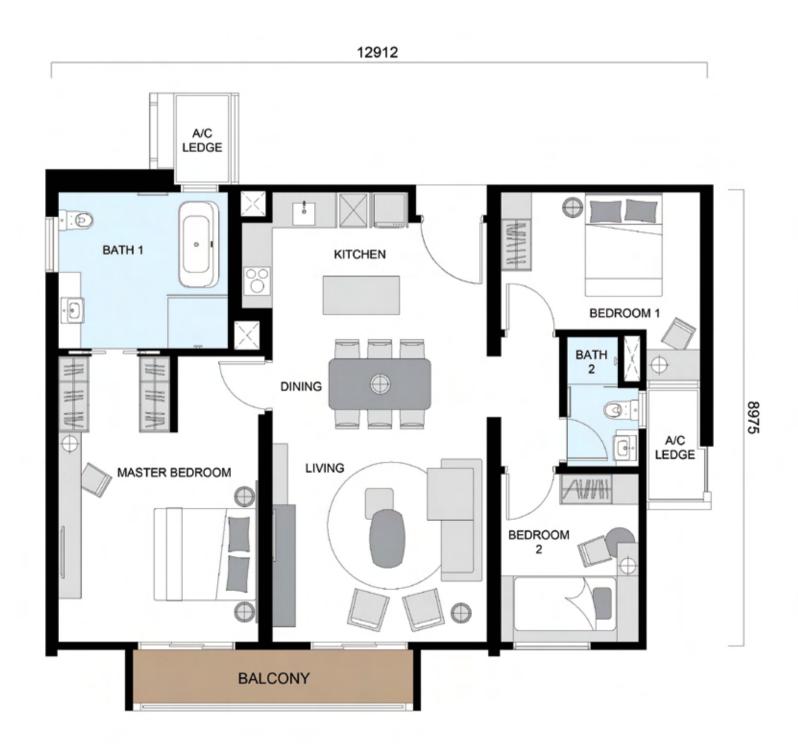

## TYPE D

LAYOUT: 3 BEDROOMS LEVEL 33A - 39

Ideal for growing families, Type D provides spaciousness and flexibility that truly redefine luxury.

## TYPE D1

BUILT-UP AREA: 1,252 SQ.FT. | 116 SQ.M. NO. OF BEDROOMS: 3