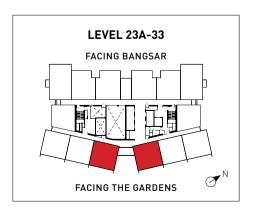

## TYPE B

LAYOUT: 1+1 BEDROOMS LEVEL 3A - 33

Type B variants are ideal for those who desire an extra space for study, work or storage. There is also enough room to accommodate a visitor.