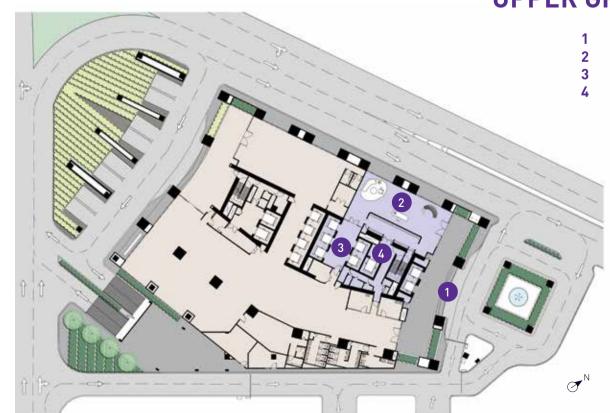

## THE **RECEPTION UPPER GROUND**

DROP OFF AREA

LIFT LOBBY

MAIN ENTRANCE LOBBY

SERVICE LIFT LOBBY

2-TIER
INTERNAL ROAD
SYSTEM

PEDESTRIAN LINK BRIDGE
TO THE GARDENS /
MID VALLEY CITY

**NEW** ACCESS RAMPS & BRIDGE