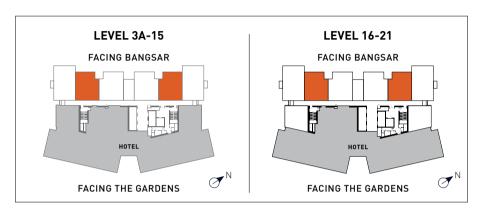

## TYPE B

LAYOUT: 1+1 BEDROOMS LEVEL 3A - 33

Type B variants are ideal for those who desire an extra space for study, work or storage. There is also enough room to accommodate a visitor.

## TYPE **B1**

BUILT-UP AREA: 782 SQ.FT. | 73 SQ.M. NO. OF BEDROOMS: 1 + 1