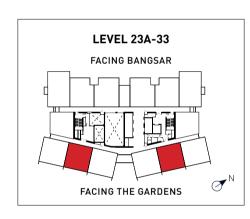

## TYPE B

LAYOUT: 1+1 BEDROOMS LEVEL 3A - 33

Type B variants are ideal for those who desire an extra space for study, work or storage. There is also enough room to accommodate a visitor.