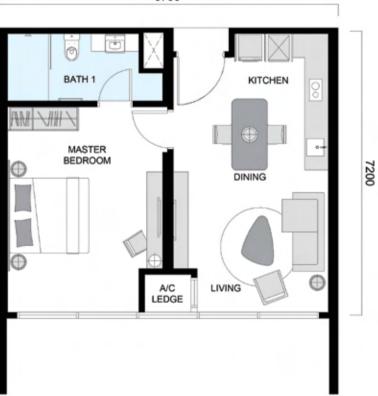

## TYPE B

LAYOUT: 1+1 BEDROOMS LEVEL 3A - 33

Type B variants are ideal for those who desire an extra space for study, work or storage. There is also enough room to accommodate a visitor.

## TYPE **B1**

BUILT-UP AREA: 782 SQ.FT. | 73 SQ.M. NO. OF BEDROOMS: 1 + 1

## TYPE B3

BUILT-UP AREA: 797 SQ.FT. | 74 SQ.M. NO. OF BEDROOMS: 1 + 1

## TYPE B2

BUILT-UP AREA: 779 SQ.FT. | 72 SQ.M. NO. OF BEDROOMS: 1 + 1

## TYPE **B4**

BUILT-UP AREA: 810 SQ.FT. | 75 SQ.M. NO. 0F BEDROOMS: 1 + 1