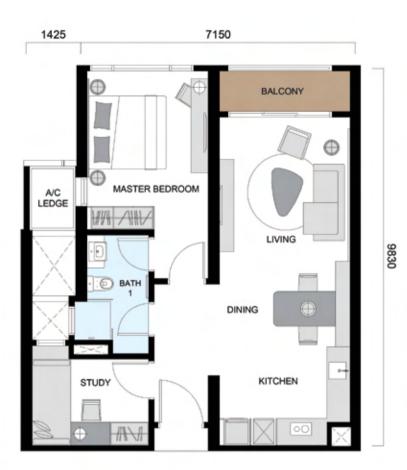

-UP AREA: 672 SQ.FT. | 62 SQ.M. NO. OF BEDROOMS: 1



## TYPE A2

BUILT-UP AREA: 689 SQ.FT. | 64 SQ.M. NO. OF BEDROOMS: 1





8180

A/C LEDGE

MASTER BEDROOM

## TYPE A3

BUILT-UP AREA: 688 SQ.FT. | 64 SQ.M. NO. OF BEDROOMS: 1





## TYPE A4

BUILT-UP AREA: 683 SQ.FT. | 64 SQ.M. NO. OF BEDROOMS: 1



## TYPE A5

BUILT-UP AREA: 636 SQ.FT. | 59 SQ.M. NO. OF BEDROOMS: 1



## TYPE A6

BUILT-UP AREA: 676 SQ.FT. | 63 SQ.M. NO. OF BEDROOMS: 1











## TYPE B

LAYOUT: 1+1 BEDROOMS LEVEL 3A - 33

Type B variants are ideal for those who desire an extra space for study, work or storage. There is also enough room to accommodate a visitor.

## TYPE **B1**

BUILT-UP AREA: 782 SQ.FT. | 73 SQ.M. NO. OF BEDROOMS: 1 + 1





## TYPE B3

BUILT-UP AREA: 797 SQ.FT. | 74 SQ.M. NO. OF BEDROOMS: 1 + 1





## TYPE B2

BUILT-UP AREA: 779 SQ.FT. | 72 SQ.M. NO. OF BEDROOMS: 1 + 1





## TYPE **B4**

BUILT-UP AREA: 810 SQ.FT. | 75 SQ.M. NO. 0F BEDROOMS: 1 + 1







## TYPE C

LAYOUT: 2 BEDROOMS LEVEL 3A - 38

Tailored for versatility, this 2-bedroom type is a splendid choice for

## TYPE C1

BUILT-UP AREA: 956 SQ.FT. | 89 SQ.M. NO. OF BEDROOMS: 2





## TYPE C3

BUILT-UP AREA: 945 SQ.FT. | 88 SQ.M. NO. OF BEDROOMS: 2





## TYPE C2

BUILT-UP AREA: 957 SQ.FT. | 89 SQ.M. NO. OF BEDROOMS: 2





## TYPE C4

BUILT-UP AREA: 944 SQ.FT. | 88 SQ.M. NO. OF BEDROOMS: 2







## TYPE D

LAYOUT: 3 BEDROOMS LEVEL 33A - 39

Ideal for growing families, Type D provides spaciousness and flexibility that truly redefine luxury.

## TYPE D1

BUILT-UP AREA: 1,252 SQ.FT. | 116 SQ.M. NO. OF BEDROOMS: 3





##