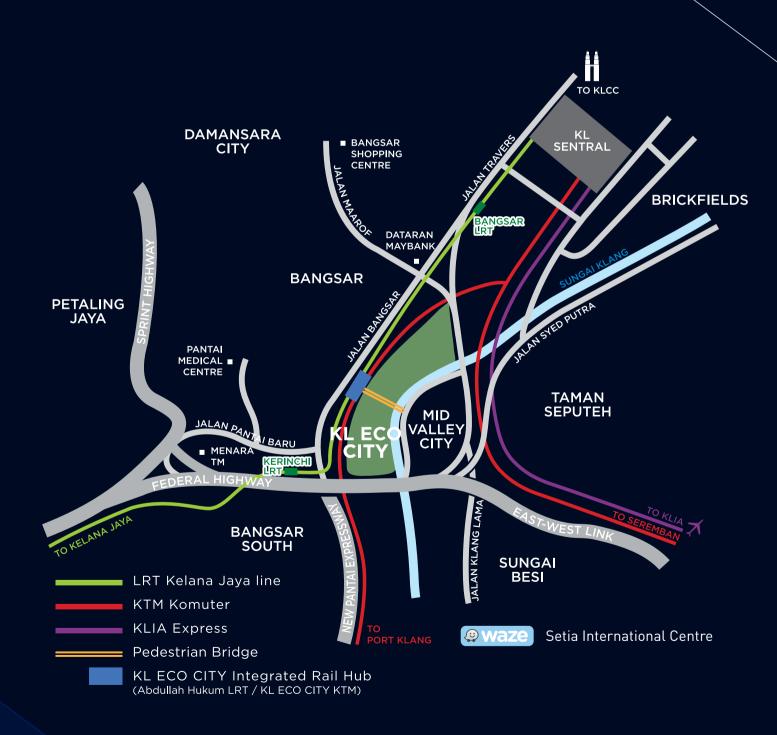

## ABSOLUTE CONNECTIVITY

#### A LOCATION CENTRAL TO EVERYTHING

KL Eco City offers a unique internal 2-tier road system that links you to Federal Highway, New Pantai Expressway (NPE), Jalan Bangsar and Jalan Maarof at multiple entry and exit points.

The new Integrated Rail Hub (LRT and KTM) brings you to virtually every destination. There is also a pedestrian link bridge that leads to a world of shopping at The Gardens and Mid Valley Megamall.