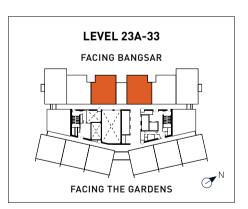

## TYPE B

LAYOUT: 1+1 BEDROOMS LEVEL 3A - 33

Type B variants are ideal for those who desire an extra space for study, work or storage. There is also enough room to accommodate a visitor.

## TYPE **B1**

BUILT-UP AREA: 782 SQ.FT. | 73 SQ.M. NO. OF BEDROOMS: 1 + 1

## TYPE B3

BUILT-UP AREA: 797 SQ.FT. | 74 SQ.M. NO. OF BEDROOMS: 1 + 1

## TYPE B2

BUILT-UP AREA: 779 SQ.FT. | 72 SQ.M. NO. OF BEDROOMS: 1 + 1

## TYPE **B4**

BUILT-UP AREA: 810 SQ.FT. | 75 SQ.M. NO. 0F BEDROOMS: 1 + 1