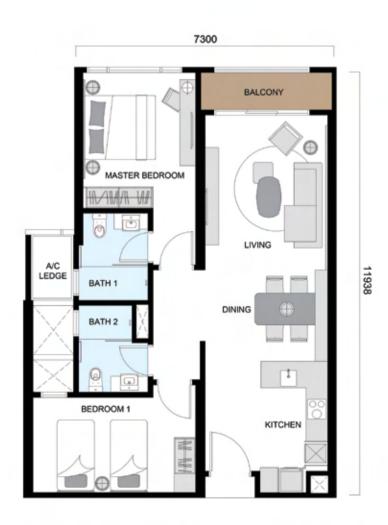

## TYPE C

LAYOUT: 2 BEDROOMS LEVEL 3A - 38

Tailored for versatility, this 2-bedroom type is a splendid choice for

## TYPE C1

BUILT-UP AREA: 956 SQ.FT. | 89 SQ.M. NO. OF BEDROOMS: 2