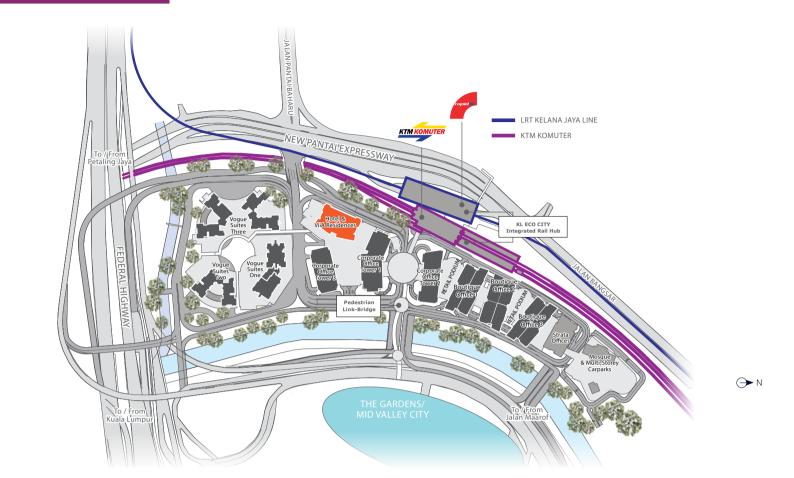

## ABSOLUTE CONNECTIVITY

#### A LOCATION CENTRAL TO EVERYTHING

KL Eco City offers a unique internal 2-tier road system that links you to Federal Highway, New Pantai Expressway (NPE), Jalan Bangsar and Jalan Maarof at multiple entry and exit points.

The new Integrated Rail Hub (LRT and KTM) brings you to virtually every destination. There is also a pedestrian link bridge that leads to a world of shopping at The Gardens and Mid Valley Megamall.