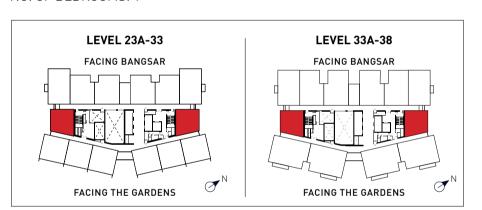

## TYPE C

LAYOUT: 2 BEDROOMS LEVEL 3A - 38

Tailored for versatility, this 2-bedroom type is a splendid choice for

## TYPE D

LAYOUT: 3 BEDROOMS LEVEL 33A - 39

Ideal for growing families, Type D provides spaciousness and flexibility that truly redefine luxury.