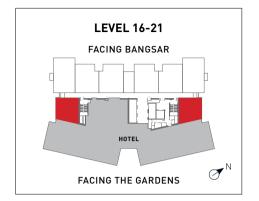

## TYPEA

The compact nature of Type A with its efficient layout and smart living concept is cozy and requires little maintenance.

LAYOUT: 1 BEDROOM LEVEL 16 - 39