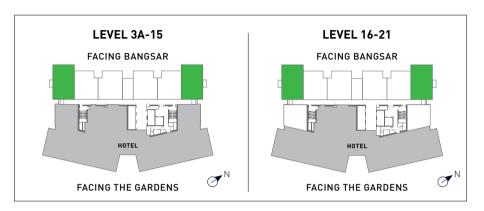

## VERSATILE VARIANTS

#### THE LUXURY OF CHOICE

ViiA Residences consists of 326 units with a variety of 16 types ranging from 1-bedroom, 1+1-bedroom, 2-bedroom to 3-bedroom residences. Each layout is optimized for different functionality.