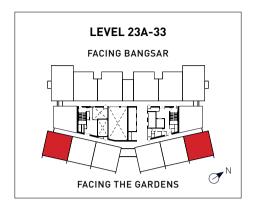

## TYPE B

LAYOUT: 1+1 BEDROOMS LEVEL 3A - 33

Type B variants are ideal for those who desire an extra space for study, work or storage. There is also enough room to accommodate a visitor.