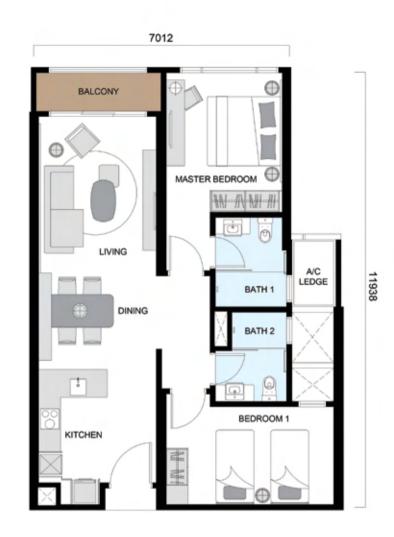

## TYPE C

LAYOUT: 2 BEDROOMS LEVEL 3A - 38

Tailored for versatility, this 2-bedroom type is a splendid choice for

## TYPE C1

BUILT-UP AREA: 956 SQ.FT. | 89 SQ.M. NO. OF BEDROOMS: 2

## TYPE C3

BUILT-UP AREA: 945 SQ.FT. | 88 SQ.M. NO. OF BEDROOMS: 2

## TYPE C2

BUILT-UP AREA: 957 SQ.FT. | 89 SQ.M. NO. OF BEDROOMS: 2

## TYPE C4

BUILT-UP AREA: 944 SQ.FT. | 88 SQ.M. NO. OF BEDROOMS: 2