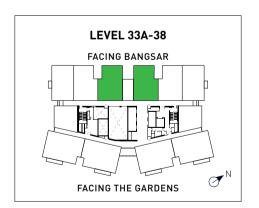

## TYPE C

LAYOUT: 2 BEDROOMS LEVEL 3A - 38

Tailored for versatility, this 2-bedroom type is a splendid choice for