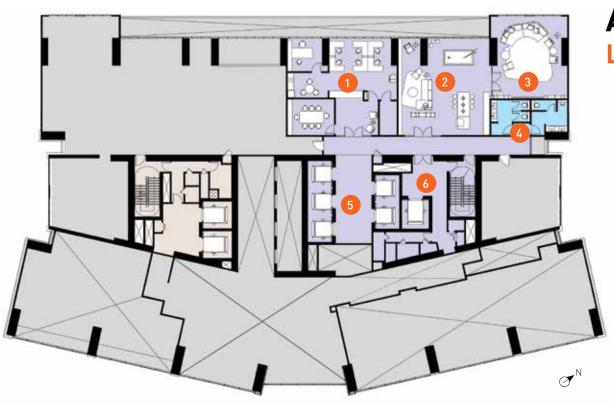

### LEVEL 40

- SWIMMING POOL
- 2 DECK
- WADING POOL 4 CHILDREN'S POOL
- 5 POOL LOUNGE LIFT LOBBY
- CHANGING ROOMS 8 STEAM BATHS
- 9 SAUNAS

12 ZEN DECK

- 10 GOURMET LOUNGE
- 11 BBQ AREA
- 13 STEPS STUDIO **14** GYMNASIUM
  - 15 JACUZZI
  - 16 SERVICE LIFT LOBBY