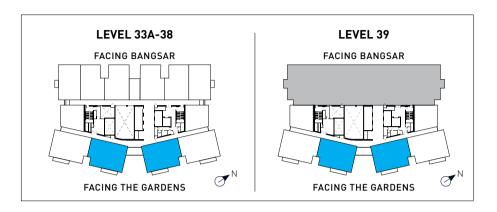

## TYPE D

LAYOUT: 3 BEDROOMS LEVEL 33A - 39

Ideal for growing families, Type D provides spaciousness and flexibility that truly redefine luxury.

## TYPE D1

BUILT-UP AREA: 1,252 SQ.FT. | 116 SQ.M. NO. OF BEDROOMS: 3

## TYPE D2

BUILT-UP AREA: 1,245 SQ.FT. | 116 SQ.M. NO. OF BEDROOMS: 3