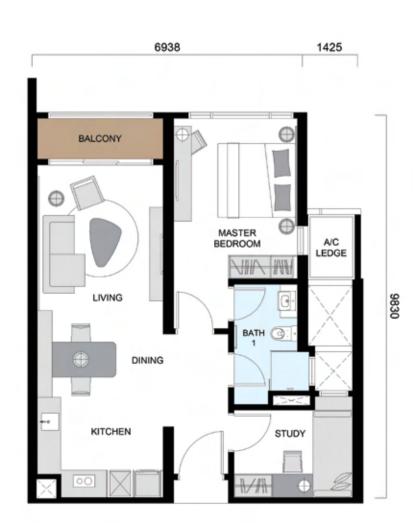

## TYPE B

LAYOUT: 1+1 BEDROOMS LEVEL 3A - 33

Type B variants are ideal for those who desire an extra space for study, work or storage. There is also enough room to accommodate a visitor.

## TYPE **B1**

BUILT-UP AREA: 782 SQ.FT. | 73 SQ.M. NO. OF BEDROOMS: 1 + 1

## TYPE B3

BUILT-UP AREA: 797 SQ.FT. | 74 SQ.M. NO. OF BEDROOMS: 1 + 1

## TYPE B2

BUILT-UP AREA: 779 SQ.FT. | 72 SQ.M. NO. OF BEDROOMS: 1 + 1

## TYPE **B4**

BUILT-UP AREA: 810 SQ.FT. | 75 SQ.M. NO. 0F BEDROOMS: 1 + 1