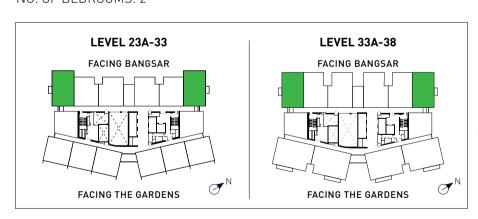

## TYPE C

LAYOUT: 2 BEDROOMS LEVEL 3A - 38

Tailored for versatility, this 2-bedroom type is a splendid choice for