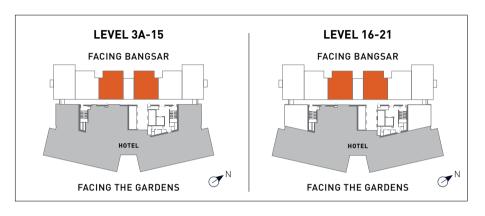

## TYPE B

LAYOUT: 1+1 BEDROOMS LEVEL 3A - 33

Type B variants are ideal for those who desire an extra space for study, work or storage. There is also enough room to accommodate a visitor.

## TYPE B3

BUILT-UP AREA: 797 SQ.FT. | 74 SQ.M. NO. OF BEDROOMS: 1 + 1