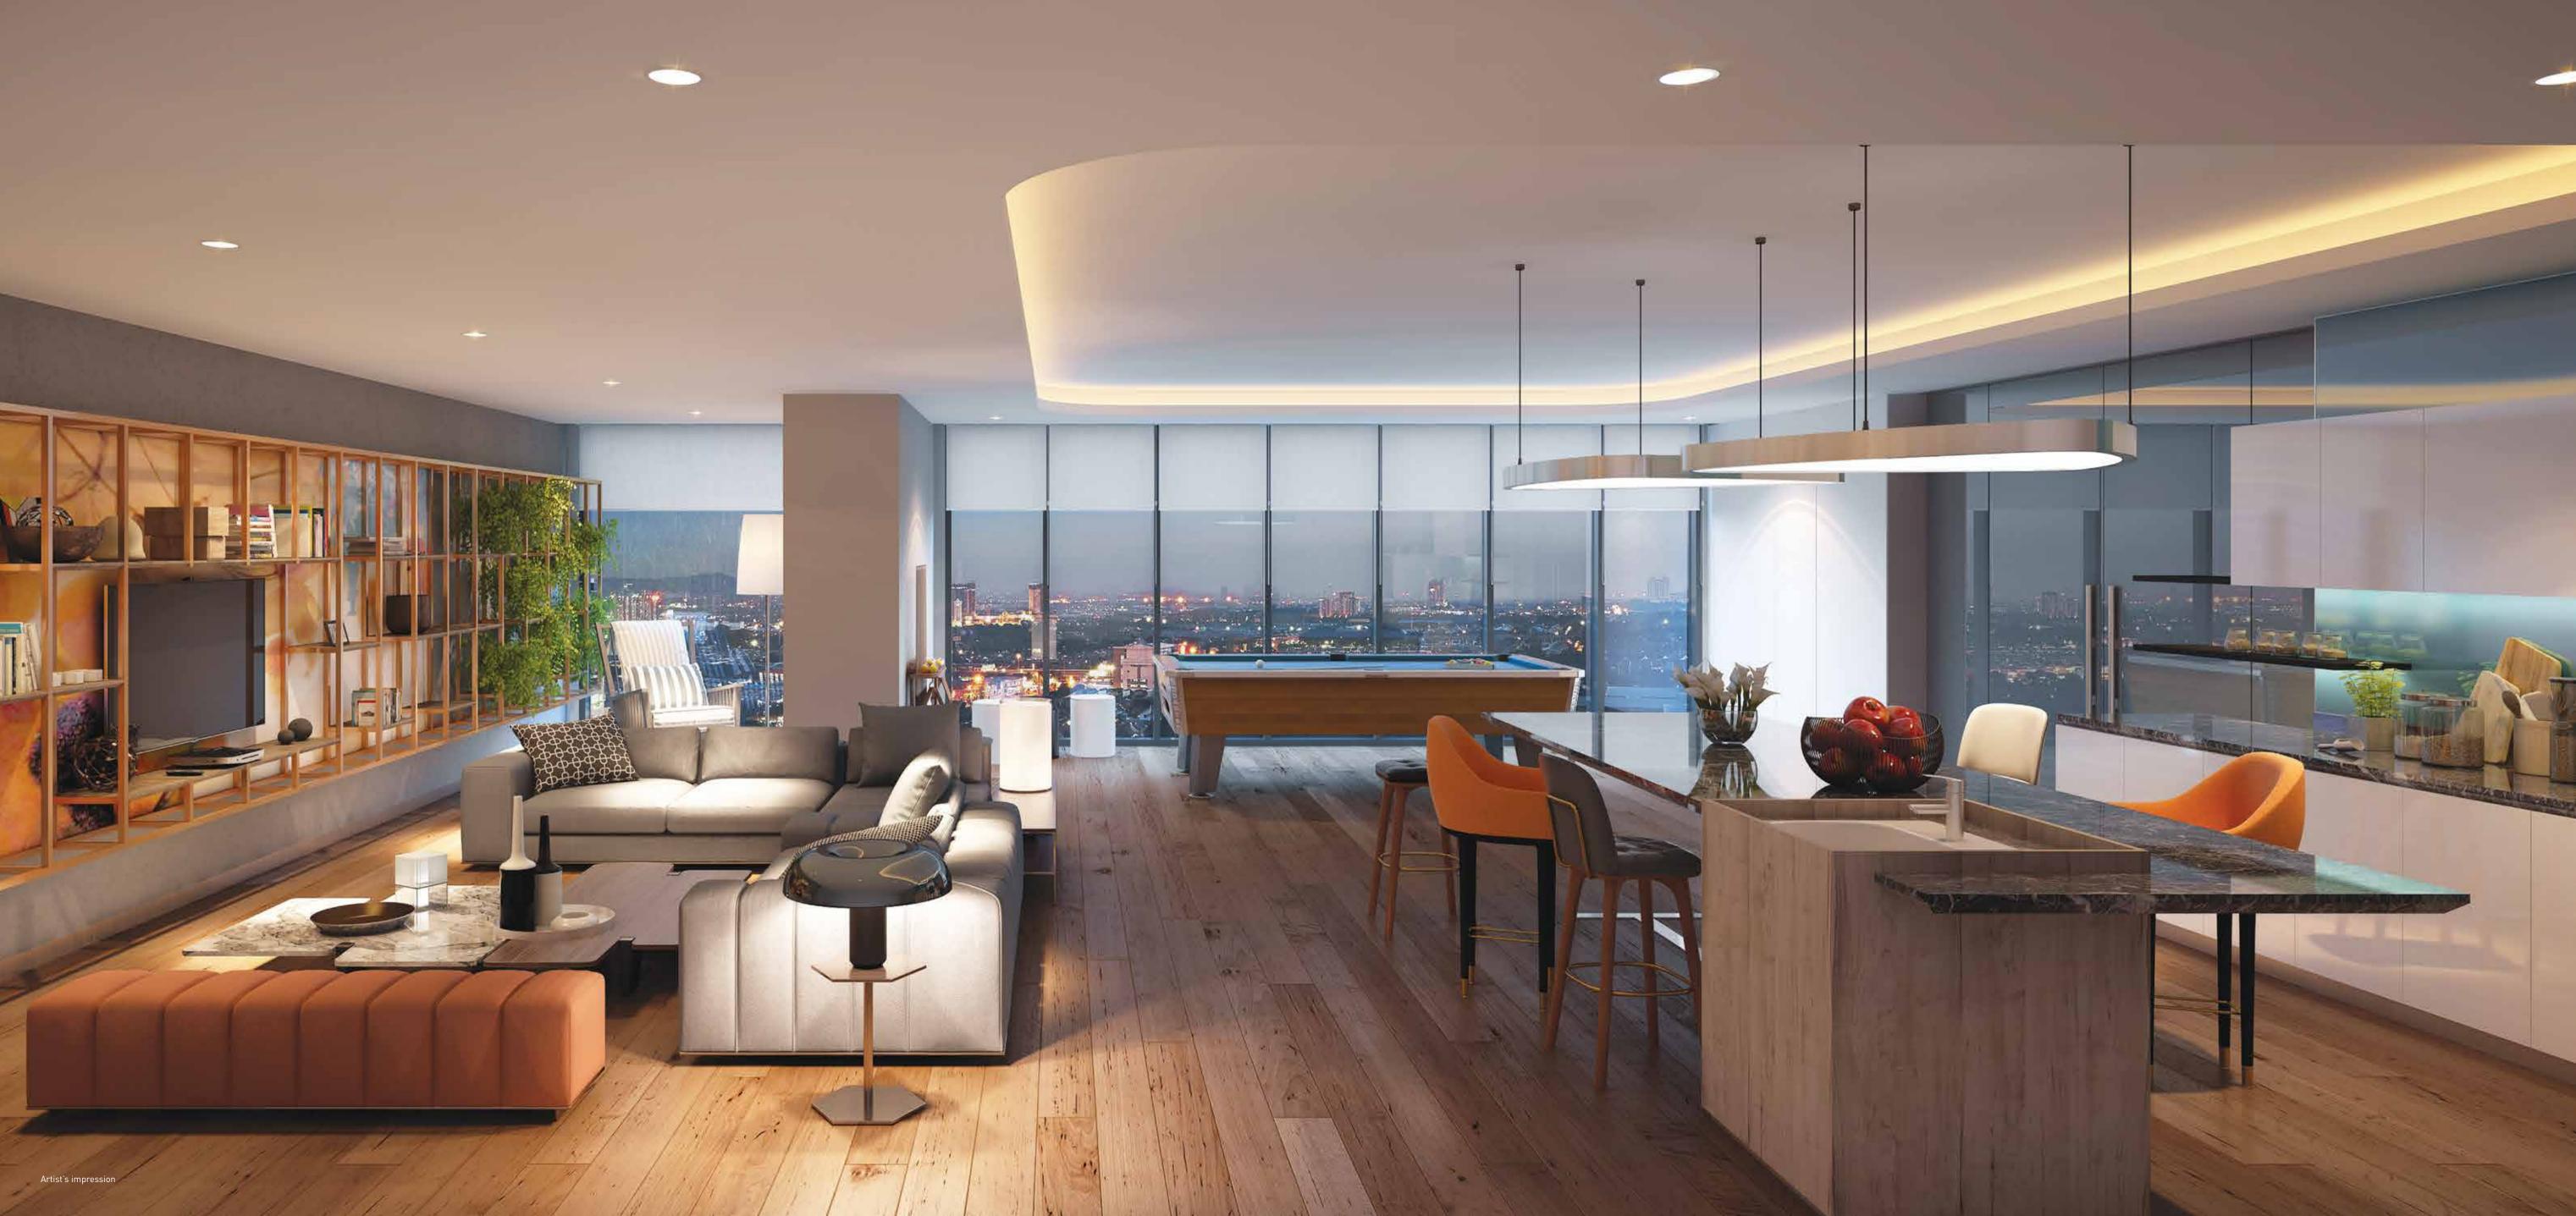

#### CONTEMPORARY BY DESIGN

The luxury lounge at level 3 equipped with audio-visual systems allows residents to unwind with friends and family. Here, activities are extended beyond one's own living room.

#### SPACES FOR CONVERSATIONS

For celebrations or private parties, ViiA
Residences has the perfect ambience at
dedicated spaces like the gourmet lounge
and BBQ area. Explore your culinary skills at the
fitted kitchen and take your guests on a personalized
gastronomic adventure, while savouring these special
occasions together.