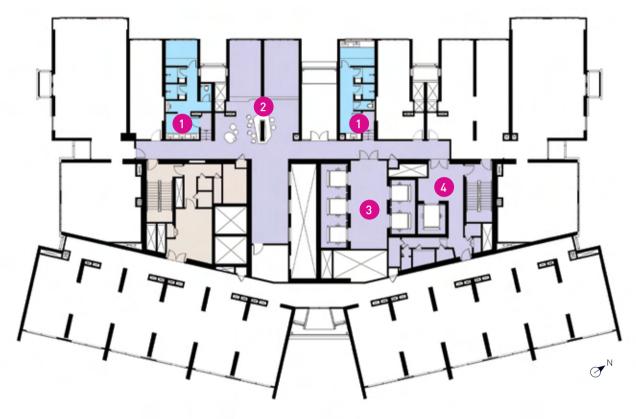

#### LEVEL 3

- 1 MANAGEMENT OFFICE
- 2 LUXURY LOUNGE
- 3 AV ROOM
- 4 WASHROOMS
- 5 LIFT LOBBY
- 6 SERVICE LIFT LOBBY

#### CONTEMPORARY BY DESIGN

The luxury lounge at level 3 equipped with audio-visual systems allows residents to unwind with friends and family. Here, activities are extended beyond one's own living room.