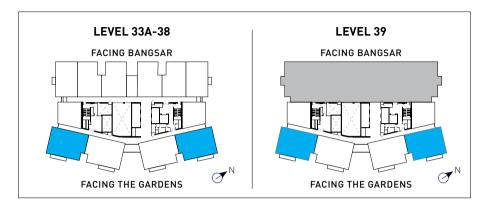

## TYPE D

LAYOUT: 3 BEDROOMS LEVEL 33A - 39

Ideal for growing families, Type D provides spaciousness and flexibility that truly redefine luxury.