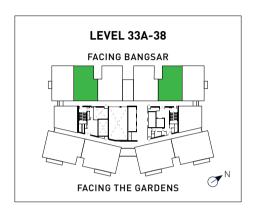

## VERSATILE VARIANTS

#### THE LUXURY OF CHOICE

ViiA Residences consists of 326 units with a variety of 16 types ranging from 1-bedroom, 1+1-bedroom, 2-bedroom to 3-bedroom residences. Each layout is optimized for different functionality.

## TYPE D

LAYOUT: 3 BEDROOMS LEVEL 33A - 39

Ideal for growing families, Type D provides spaciousness and flexibility that truly redefine luxury.