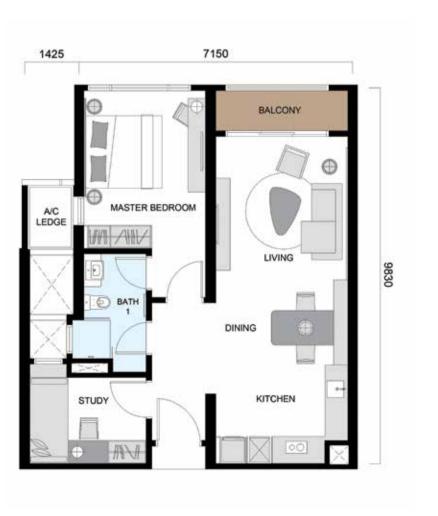

## TYPE B

LAYOUT: 1+1 BEDROOMS LEVEL 3A - 33

Type B variants are ideal for those who desire an extra space for study, work or storage. There is also enough room to accommodate a visitor.

## TYPE **B1**

BUILT-UP AREA: 782 SQ.FT. | 73 SQ.M. NO. OF BEDROOMS: 1 + 1

## TYPE B3

BUILT-UP AREA: 797 SQ.FT. | 74 SQ.M. NO. OF BEDROOMS: 1 + 1

## TYPE B2

BUILT-UP AREA: 779 SQ.FT. | 72 SQ.M. NO. OF BEDROOMS: 1 + 1

## TYPE **B4**

BUILT-UP AREA: 810 SQ.FT. | 75 SQ.M. NO. 0F BEDROOMS: 1 + 1