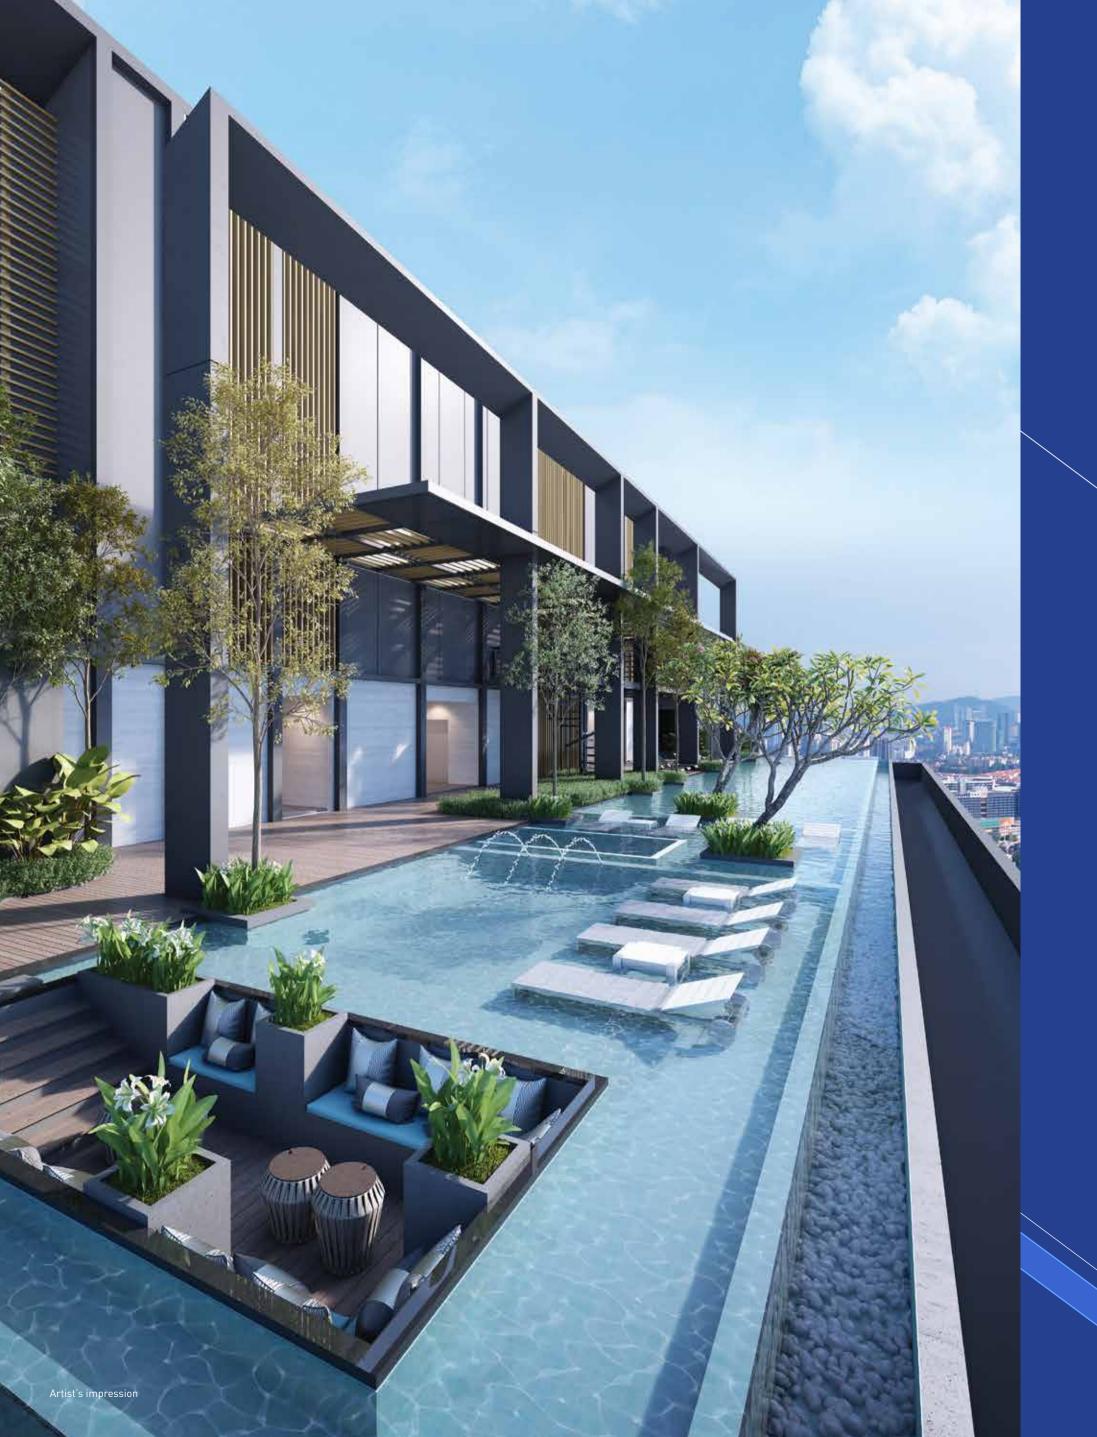

#### ELEVATED INDULGENCES

ViiA Residences presents an elevated perspective, overlooking the hillscapes of the prestigious Bangsar neighborhood.

Relax at the water lounge, laze around at the poolside and stargaze from the viewing deck to soothe your mind and body.

### LEVEL 40

- SWIMMING POOL
- 2 DECK
- WADING POOL 4 CHILDREN'S POOL
- 5 POOL LOUNGE LIFT LOBBY
- CHANGING ROOMS 8 STEAM BATHS
- 9 SAUNAS

12 ZEN DECK

- 10 GOURMET LOUNGE
- 11 BBQ AREA
- 13 STEPS STUDIO **14** GYMNASIUM
  - 15 JACUZZI
  - 16 SERVICE LIFT LOBBY