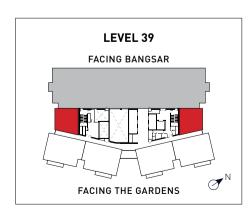

## TYPEA

The compact nature of Type A with its efficient layout and smart living concept is cozy and requires little maintenance.

LAYOUT: 1 BEDROOM LEVEL 16 - 39

## TYPE D

LAYOUT: 3 BEDROOMS LEVEL 33A - 39

Ideal for growing families, Type D provides spaciousness and flexibility that truly redefine luxury.