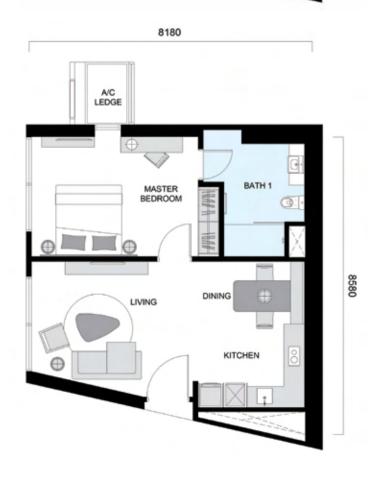

## TYPE A2

BUILT-UP AREA: 689 SQ.FT. | 64 SQ.M. NO. OF BEDROOMS: 1

8180

A/C LEDGE

MASTER BEDROOM