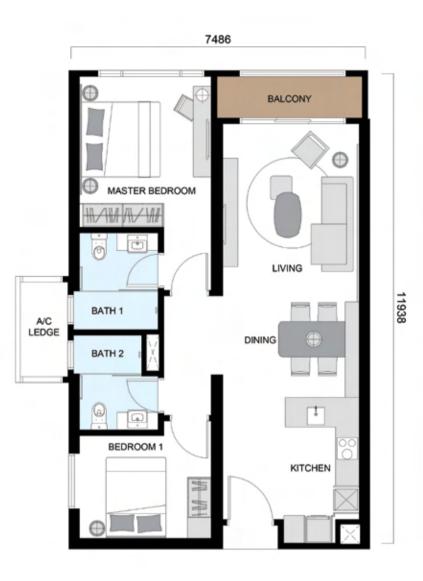

## TYPE C

LAYOUT: 2 BEDROOMS LEVEL 3A - 38

Tailored for versatility, this 2-bedroom type is a splendid choice for

## TYPE C1

BUILT-UP AREA: 956 SQ.FT. | 89 SQ.M. NO. OF BEDROOMS: 2

## TYPE C3

BUILT-UP AREA: 945 SQ.FT. | 88 SQ.M. NO. OF BEDROOMS: 2

## TYPE C2

BUILT-UP AREA: 957 SQ.FT. | 89 SQ.M. NO. OF BEDROOMS: 2

## TYPE C4

BUILT-UP AREA: 944 SQ.FT. | 88 SQ.M. NO. OF BEDROOMS: 2