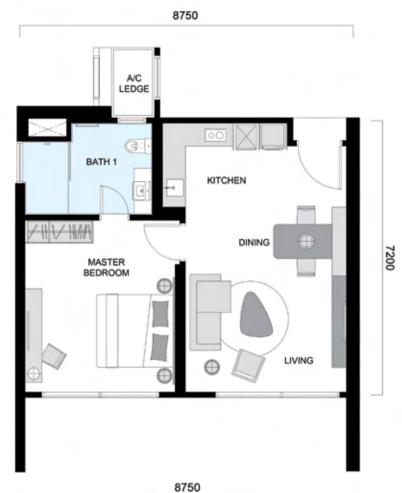

## TYPEA

The compact nature of Type A with its efficient layout and smart living concept is cozy and requires little maintenance.

LAYOUT: 1 BEDROOM LEVEL 16 - 39

## TYPE A1

BUILT-UP AREA: 672 SQ.FT. | 62 SQ.M. NO. OF BEDROOMS: 1