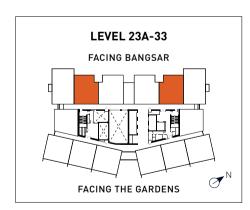

## TYPE B

LAYOUT: 1+1 BEDROOMS LEVEL 3A - 33

Type B variants are ideal for those who desire an extra space for study, work or storage. There is also enough room to accommodate a visitor.

## TYPE **B1**

BUILT-UP AREA: 782 SQ.FT. | 73 SQ.M. NO. OF BEDROOMS: 1 + 1

## TYPE B3

BUILT-UP AREA: 797 SQ.FT. | 74 SQ.M. NO. OF BEDROOMS: 1 + 1

## TYPE B2

BUILT-UP AREA: 779 SQ.FT. | 72 SQ.M. NO. OF BEDROOMS: 1 + 1

## TYPE **B4**

BUILT-UP AREA: 810 SQ.FT. | 75 SQ.M. NO. 0F BEDROOMS: 1 + 1