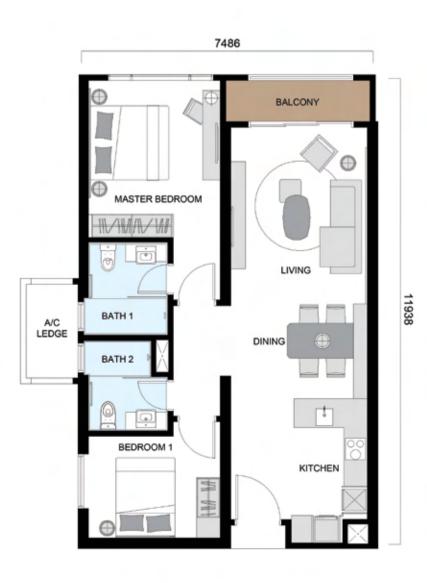

## TYPE C

LAYOUT: 2 BEDROOMS LEVEL 3A - 38

Tailored for versatility, this 2-bedroom type is a splendid choice for

## TYPE C1

BUILT-UP AREA: 956 SQ.FT. | 89 SQ.M. NO. OF BEDROOMS: 2

## TYPE C3

BUILT-UP AREA: 945 SQ.FT. | 88 SQ.M. NO. OF BEDROOMS: 2

## TYPE C2

BUILT-UP AREA: 957 SQ.FT. | 89 SQ.M. NO. OF BEDROOMS: 2

## TYPE C4

BUILT-UP AREA: 944 SQ.FT. | 88 SQ.M. NO. OF BEDROOMS: 2