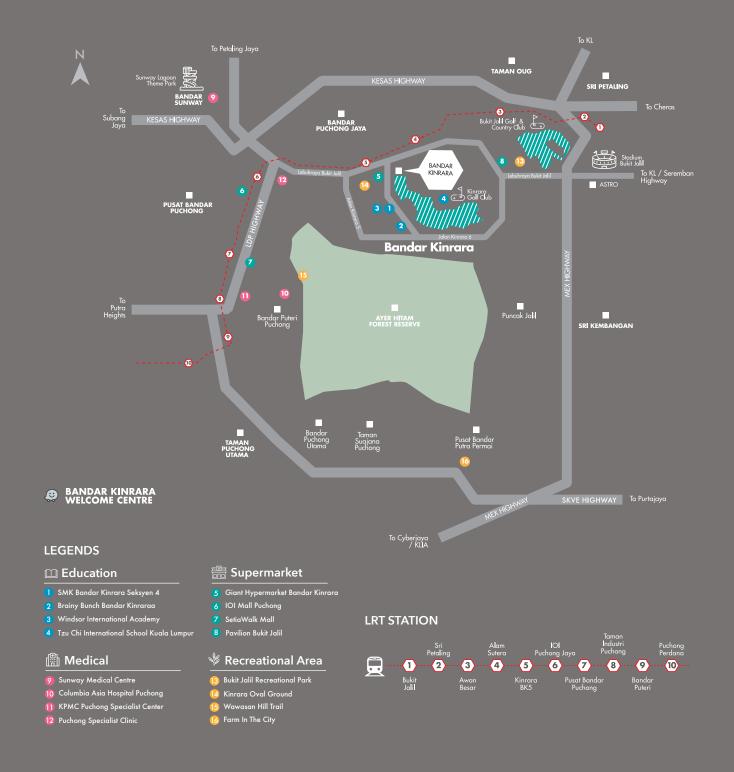

|                                  |                                                        |                                                        |
| Gas Piping                                      |                                                                                                                                                                                              | Not Provi                                                          | ded                                                                                                                                                 |                                  |                                                        |                                                        |



Stay Together. Stay Setia

#### Call 603 8082 9525

**Bandar Kinrara Welcome Centre** 

Eight Kinrara – Ground Floor, Jalan BK 5A/1, Bandar Kinrara, 47180 Puchong, Selangor Darul Ehsan T: 03-8082 9525 W: www.spsetia.com



Phase 7A4(A), Double Storey Terrace • Developer: Perumahan Kinrara Berhad-[192001000029(305-P)] • Developer Address: Bandar Kinrara Welcome Centre, Eight Kinrara-Block B, Jalan BK5A/1, Bandar Kinrara, 47180 Puchong, Selangor. Tel: 03-8082 9525 • Developer's License No: 4924/10-2023/0056(A) • Expiry Date: 22/10/2021 – 21/10/2023 • Advertising Permit No: 4924-76/03-2025/0349(N)-(L) • Validity Period: 28/03/2023 • 27/03/2025 • Approving Authority: Majlis Bandaraya Subang Jaya • Building Plan Approval No: MBSJ,BGN,BP4.600-1/10/4/21(12) • Expected Date of Completion: May 20