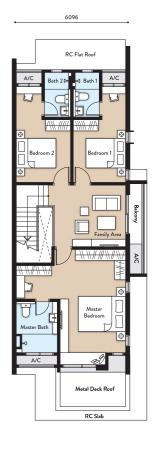

### TYPE A2-M

Corner Lot

Land size: 20' x 80'

Built-up area: 2,342 sf

Ground Floor

First Floor

TYPE A3

End Lot