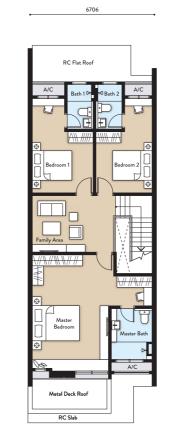

Master Bath

Master Bath

RC Slab

First Floor

TYPE B1
Intermediate Lot

Land size: 22' x 80'

Built-up area: 2,411 sf

Yard

Living

**Ground Floor** 

First Floor

TYPE B2-M

Corner Lot

Land size: 22' x 80'

Built-up area: 2,549 sf

**Ground Floor** 