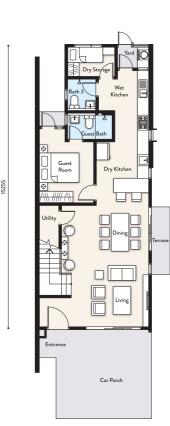

Land size: 20' x 80'

Built-up area: 2,556 sf

Vard

Pry Storage 

Bath 3

Guest Bath

Dry Kitchen

Utility

Utility

Living

Entrance

**Ground Floor** 

Bath 1

Bedroom 2

Bedroom 1

Bedroom 1

Master Bath

Master Bath

RC Slab

First Floor

TYPE B1
Intermediate Lot

Land size: 22' x 80'

Built-up area: 2,411 sf

Yard