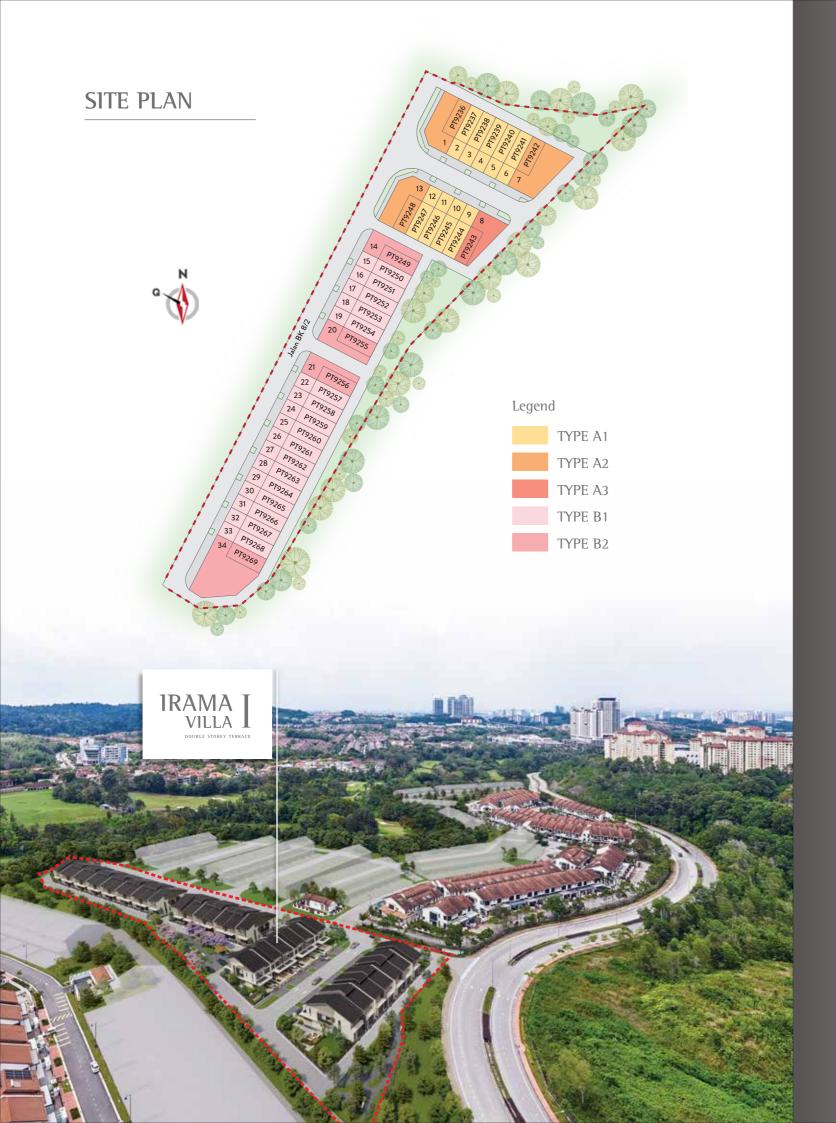

Released in limited numbers of only 34 units, Irama Villa I is most definitely a rare gem in Bandar Kinrara.