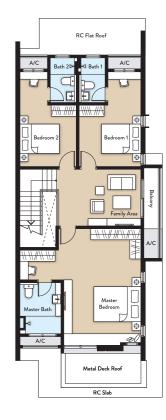

Utility

Living

Entrance

**Ground Floor** 

Bath 1

Bedroom 2

Bedroom 1

Bedroom 1

Master Bath

Master Bath

RC Slab

First Floor

TYPE B1
Intermediate Lot

Land size: 22' x 80'

Built-up area: 2,411 sf

Yard