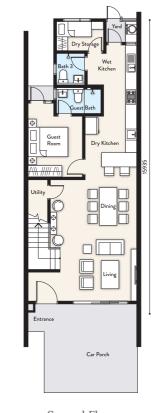

Land size: 20' x 80'

Built-up area: 2,556 sf

Vard

Pry Storage 

Bath 3

Guest Bath

Dry Kitchen

Utility

Utility

Living

Entrance

**Ground Floor** 

Bath 1

Bedroom 2

Bedroom 1

Bedroom 1

Master Bath

Master Bath

RC Slab

First Floor

TYPE B1
Intermediate Lot

Land size: 22' x 80'

Built-up area: 2,411 sf

Yard

Dry Storage

Wet

Kitchen

Guest Bath

Dry Kitchen

Guest Room

Utility

Dining

Living

**Ground Floor** 

First Floor

TYPE B2-M

Corner Lot

Land size: 22' x 80'

Built-up area: 2,549 sf

**Ground Floor** 