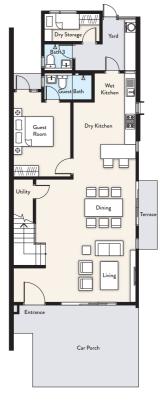

Land size: 20' x 80'

Built-up area: 2,556 sf

Vard

Pry Storage 

Bath 3

Guest Bath

Dry Kitchen

Utility

Utility

Living

Entrance

**Ground Floor** 

Bath 1

Bedroom 2

Bedroom 1

Bedroom 1