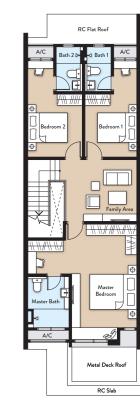

### TYPE A2-M

Corner Lot

Land size: 20' x 80'

Built-up area: 2,342 sf

Ground Floor

First Floor

TYPE A3

End Lot